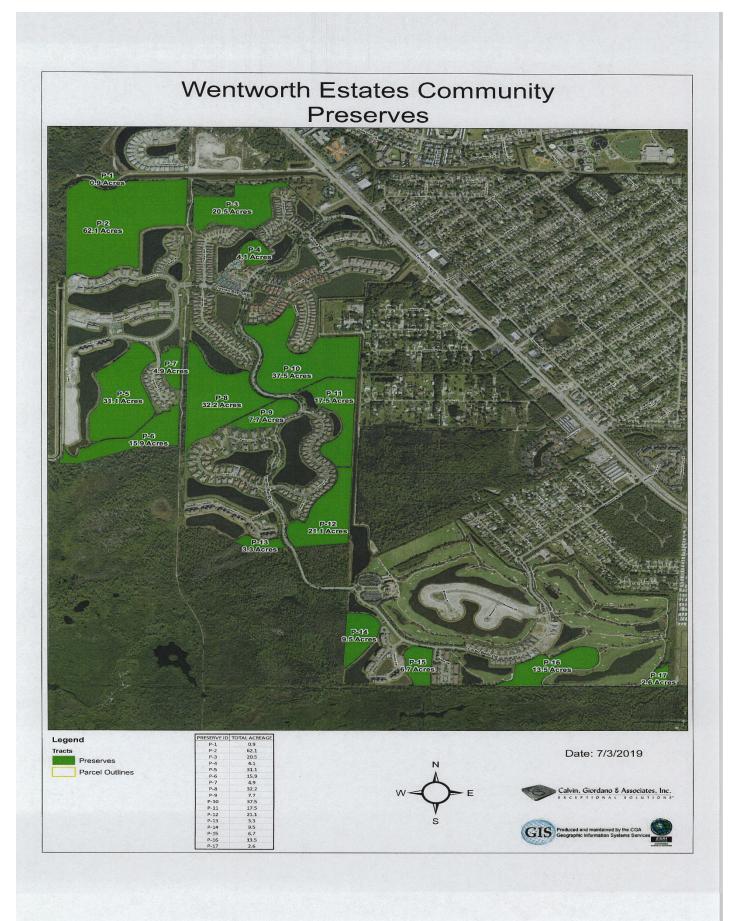

Mr. Steve Barger asked if this Budget included preserve maintenance or if additional funds would be required in the future for preserve maintenance. Mr. Ward responded there were 291 acres of preserve in the Community; currently the preserves were on a monitor only status until 2020, following which the Community and Board would decide what type of maintenance the preserves required. Mr. Barger asked if this meant the preserves would no longer be inspected after 2020. Mr. Ward responded in the affirmative; however, he suspected the Community would wish to continue with a maintenance program of some sort. Mr. Barger asked what preserve maintenance entailed. Mr. Bruce Bernard explained preserve maintenance was primarily an ongoing effort to keep exotic plants out of the preserve area.

Each bidder shall submit one bid encompassing all proposal areas included in Exhibit B Bid schedule.

Exhibit C is a map showing lakes and mitigation preserve locations to be maintained within this contract.

#### General

Work under this section includes furnishing all labor, supplies, equipment and materials, and performing all operations connected with the completion of required water management areas maintenance and monitoring of lakes and mitigation preserve area(s) as depicted within Exhibit A, B and size and locations of which shall be independently verified by the Contractor. Various approved construction plans should be consulted for any variations from this list of requirements which may apply to individual wetland creation areas.