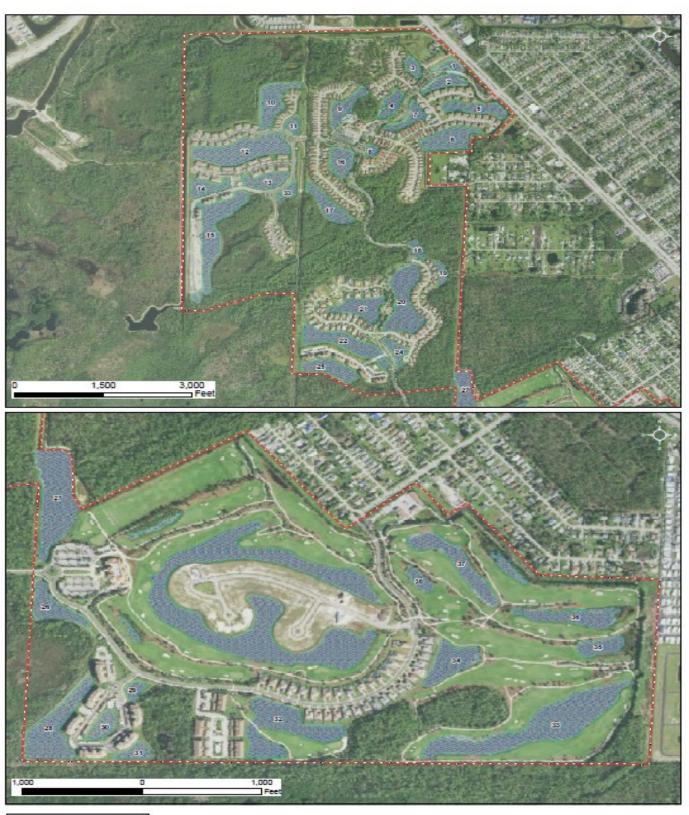

A Board Member 22:50 asked if the ponds between the peninsula, the new development, the new builder and the golf course were owned by the CDD. Mr. Ward responded he was unsure; this was currently being investigated.

Discussion ensued regarding who owned the lakes, the CDD having an easement over all lakes, the CDD now being responsible for maintenance of all lakes, homeowners paying into the District, golf courses legally not being subject to assessment, the lakes throughout the District being interconnected, and reasons the assessment cost was evenly distributed between all residents.