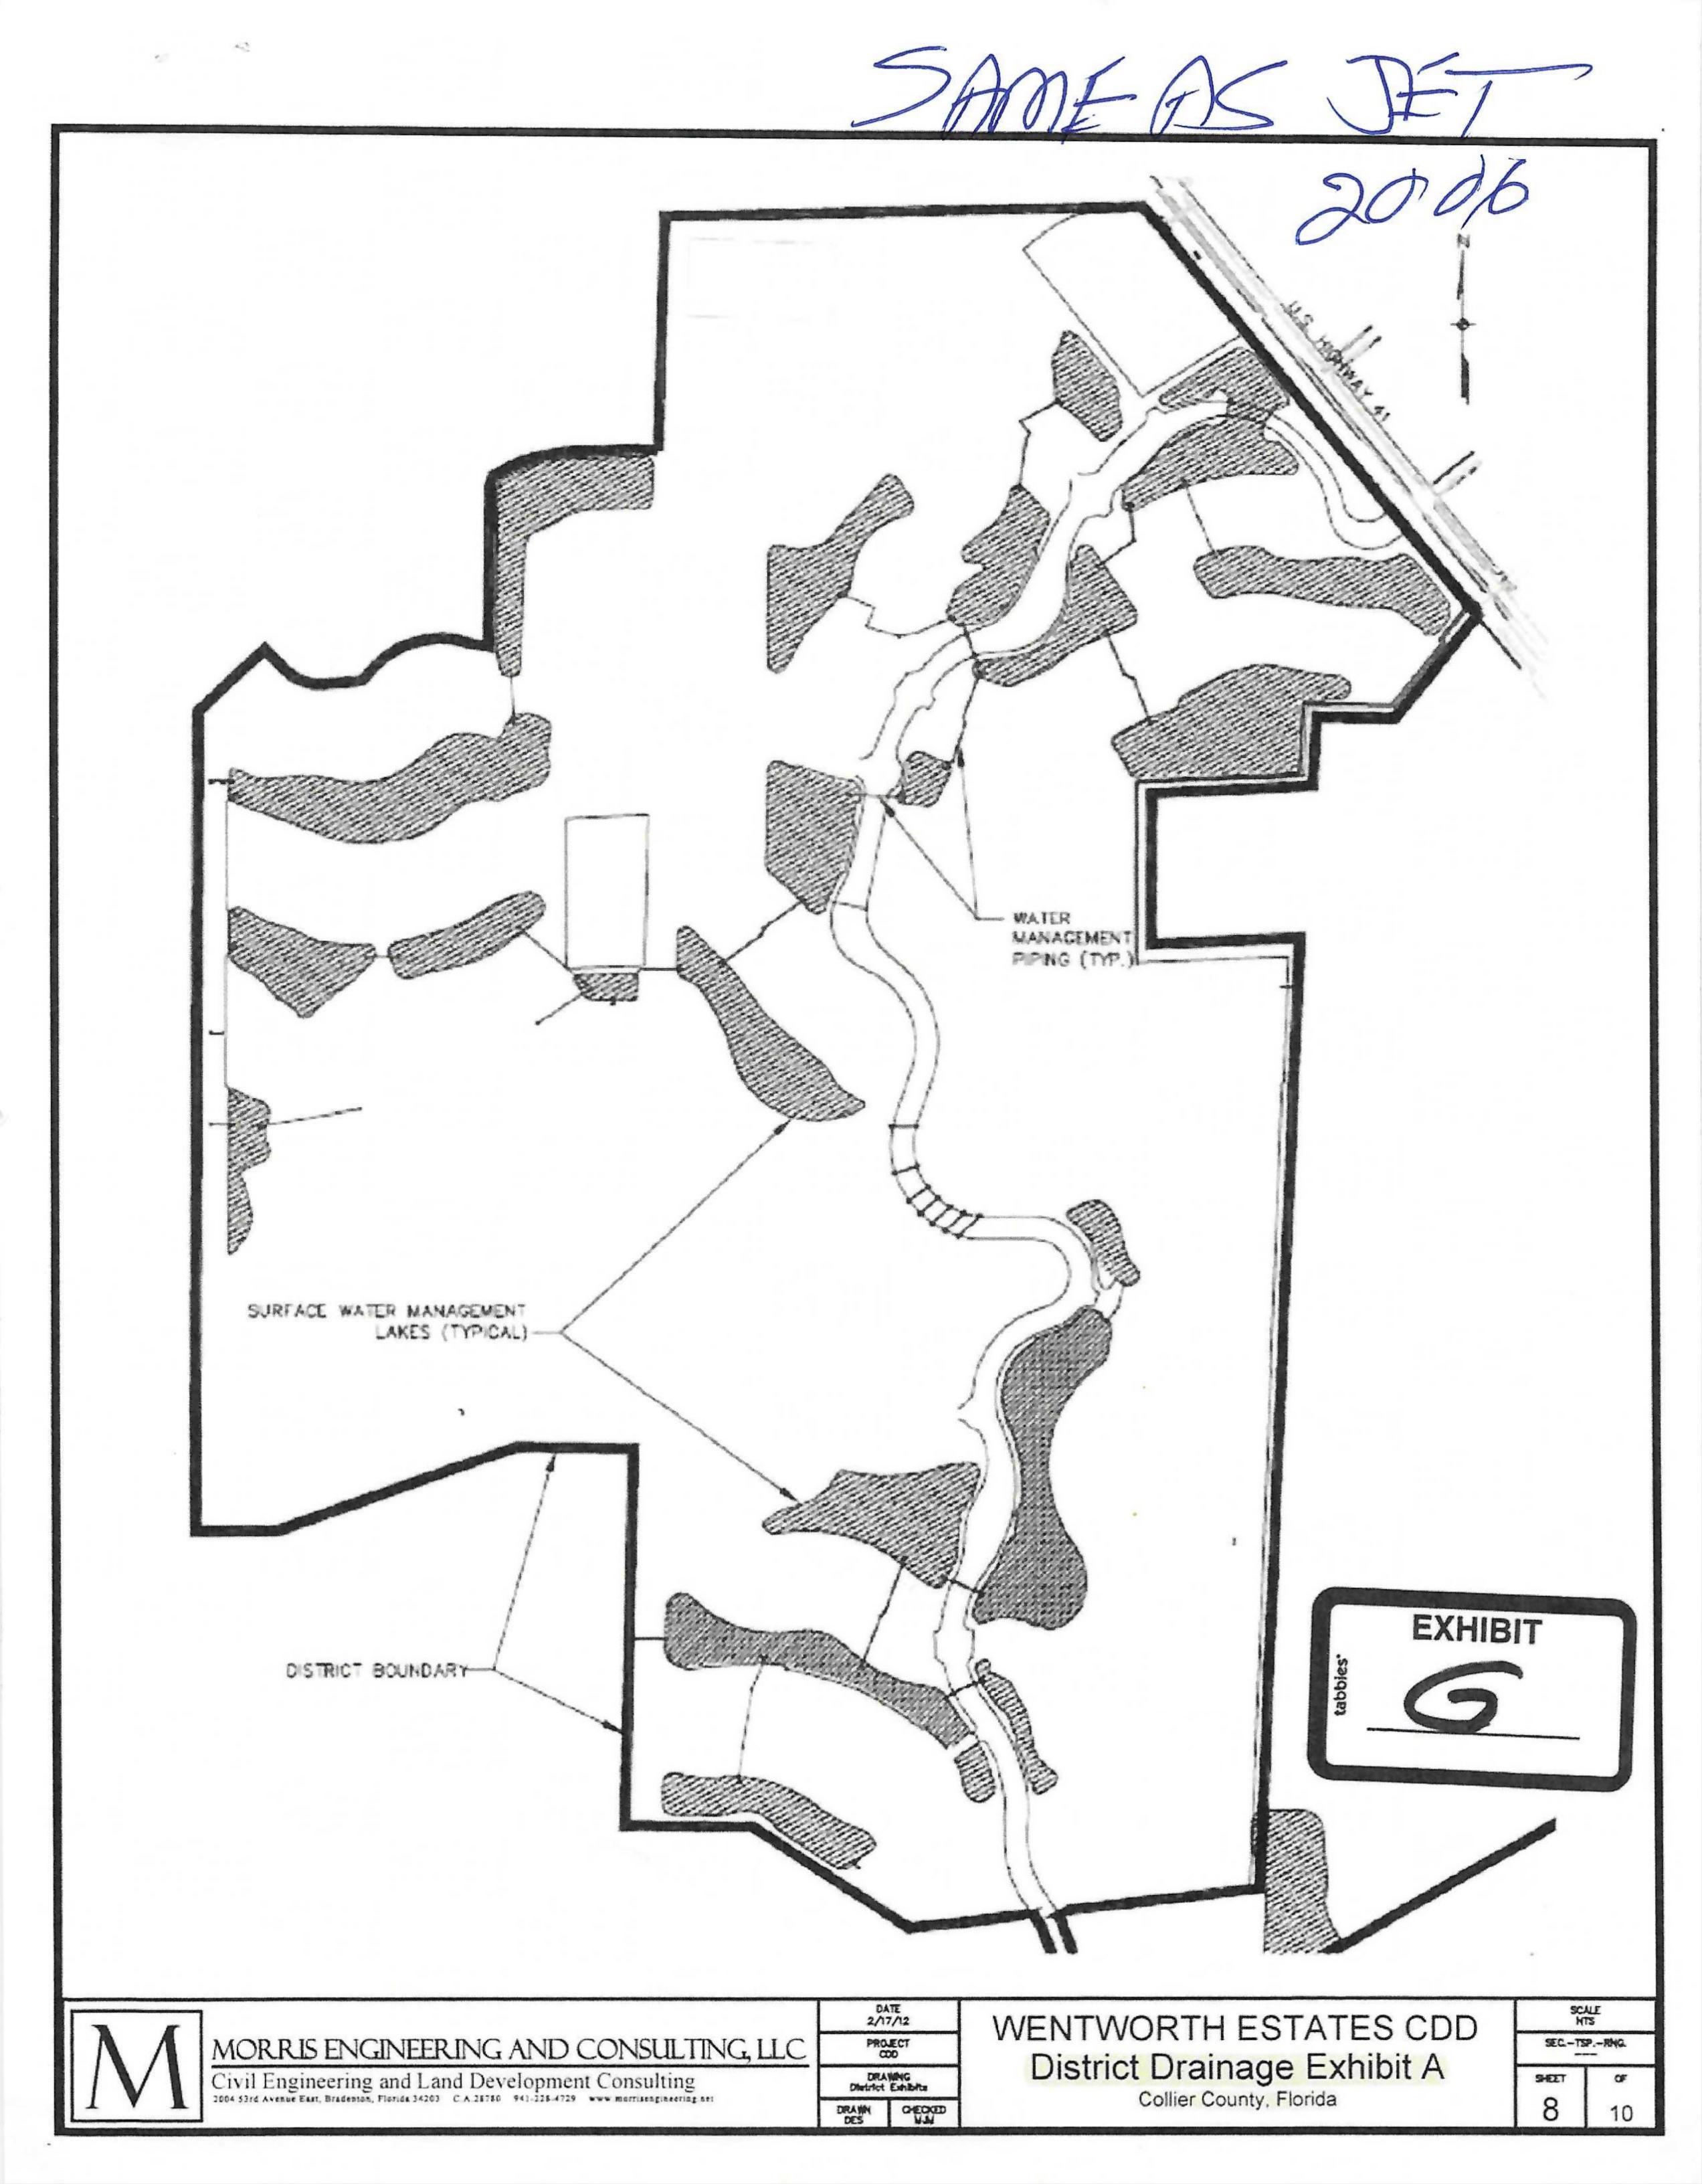

96 words, the fact that there was storm water management system, and all the other 97 capital infrastructure was substantially completed. Attached to the Engineer's Report 98 from 2012, was a map. This map is exactly the same map as the 2006 Engineer's Report. 99 The first 2006 Engineer's Report said, again, no benefit to the property from the 100 infrastructure, so that has not changed in our opinion. In addition, we have this 101 temporary sales facility. I provided the site development plan for this in the materials. 102 That shows the discharge to the canal off site, no discharge to any aspect of the storm 103 water management system of Wentworth Estates. This is from the South Florida Water 104 Management District Permit Application. (He presented a copy of this to the Board and 105 to Mr. Ward for the record.) He displayed and discussed copies of the stormwater plan 106 for the property showing the drainage system with no connection to Wentworth 107 Estates' system. Also interesting, in 2018, a revised assessment report and methodology contained a number of references, and it said the resolving plan had changed, that the 108 109 cost had to be reallocated based on the new usage for each property within the District 110 (that's page 4 of Mr. Ward's Special Assessment Report dated 12/14/2017). Interestingly enough, there is no reference to the commercial property in that report. I 111 112 will provide a copy of this later. It just said the allocation of the costs associated with the 113 construction of the surface water management system are based on utilization of this 114 system by each property owner within the District. It says the storm water management system was designed to provide all treatment and flood protection for the entire District, 115 but then it goes on to say in section 6.1.2.3.2, "flood protection for all properties, 116 including the golf course." It does mention commercial in 6.1.2.4, "the above functions 117 of the storm water management system relieves other property owners, including the 118 119 golf course, from having to provide these functions in a separate system that would 120 otherwise have to be constructed to provide these services," and that all the areas 121 associated with the golf course, and all residential property, flows into the District's 122 storm water management system where treatment and flood protection is provided. I 123 think that's a critical component. Page 9 of Mr. Ward's December 2017 report adopted by the Board by Resolution 2018-3, in 2018 is 6.1.2.6, "all the areas associated with the 124 125 golf course, including clubhouse and maintenance facility, and all residential property, 126 flows into the District storm water management system where treatment and flood 127 protection is provided." No reference to the commercial property. What other aspect 128 about the commercial property, which was noted in my correspondences, is that it has 129 been carried as 10 acres. It is 9.07 acres, but everything has been calculated based upon 130 10 acres, so that correction needs to be made on both a going forward and a retroactive 131 basis. The 10 acres came about because the plat says there is 10 acres of commercial, 132 but this tract is not the entire 10 acres of commercial, it is 9.07 acres as reflected in the 133 appraisal the Board had to perform in April of 2020 where Julian Stokes a well-respected 134 appraiser performed the appraisal and said it was 9.07 acres in size, so we believe that 135 also needs to be corrected. One other aspect is that the notice for today's hearing, 136 published 15 days prior to the public hearing, said all objections needed to be filed within 137 20 days of the date of the notice, so our argument is, and it's in our correspondence, is 138 that this hearing cannot adopt a budget or assessment roll today; you have to wait until 139 at least 20 days. 140

238 from the 2006 Engineer's Report, 2012 Engineer's Report, Mr. Shadi's diagram which is 239 in the record, that this project is not connected to or part of the overall integral water 240 management system for Wentworth Estates Community Development District. What I 241 would like to also make sure the record we have previously attached and included the 242 excerpts from the 2006, my prior letter, which also references the excerpts form 2006 243 and 2012 where the Engineers specifically stated, "None of the CDD improvements are 244 necessary for the development of the commercial tract." Going on to talk about the 245 infrastructure "which will be constructed will represent the system of improvements that 246 will provide the benefits to all developable land within the District with the exception of 247 the planned commercial parcel," as described further in section 5.1 of this report, and 248 again that's the 2006 report. In the Special Assessment Methodology, it also addressed 249 this same issue. Again, by August of 2012 the improvements referenced in 2006 that 250 provide no benefit to this property were substantially completed. While the 2012 251 Engineer's Report says there is a benefit to this property, it doesn't articulate how a 252 benefit occurred. In 2012 this project was completed, there is no indication that the 253 project was changed as to the storm water management system with regard to this 254 property. Again, based upon that and everything else I provided earlier, we request that 255 the assessments not be imposed upon this property as to that part attributable to the 256 storm water management system, or any features past the gate, and also that the 257 operation and maintenance assessments not include any component associated with the 258 storm water management system, or any landscaping or features beyond the gate on 259 Treviso Bay Boulevard. We reserve all rights and objects to further contest this as 260 appropriate. Thank you very much. Mr. Rahman's testimony is reiterated as part of this.

286 Engineer's Report prepared by Morris Engineering which relooked at the infrastructure 287 that was constructed and approved and did reallocate the assessments based upon 288 benefit. That's what we are living under today, and the assessment methodology in 289 terms of capital improvements was done. I know there was discussion of 2006, but there 290 was actually a process in 2012 to redo that and so that's kind of what we are living 291 under today in terms of capital improvements. I know Jim may have some additional 292 comments on where we are today in terms of our maintenance assessment, but I at least 293 wanted to put that out there.

295 Mr. Ward: Shadi of Naples is talking about two different special assessments that we 296 have. One is the debt assessment for our bonds and the second is our operating 297 assessment. Subject of today's hearing is related only to your general fund operating 298 assessment. This is not related to your debt assessments. As Greg pointed out to you, 299 those assessments were done originally in 2006, as Mr. Pires also pointed out. Those 300 were revised in 2012, subsequent to a complete land use plan change and that was 301 revised and relooked at by a new Engineer at the time who made different 302 determinations as to the benefit that accrues to the Shadi property as it relates to our 303 capital assessments and that's what we are living under right now. As far as your 304 operating assessment is concerned, when we started into the program for operations, the original idea was to just look at the Shadi property in terms of what the assessment 305 306 should be, what a reasonable if it was some kind of residential property. Mr. Rahman, last year, as you may recall, I had discussions with him prior to the public hearing with 307 308 respect to that assessment. He objected to the 91 units. I relooked at that before that 309 public hearing last year in terms of how it was done for the debt assessments. And that 310 property bears about 2% or 2.1% of the overall assessment for the program, so we 311 revised that for the 2021 assessments down from the 91 units to 2%, so it reduced the 312 assessment from \$46,000 dollars down to \$22,000 dollars on average. In this year's 313 assessment, that is done exactly the same way, so the assessment for this property is 314 essentially equal to how the calculation was done for the debt assessments, roughly 315 2.1% of the overall assessment program. I frankly thought that was a fair way to allocate the assessments for this District. The key issue here that Tony raised is that he 316 317 doesn't benefit from the storm water management system, either for debt or for 318 operations, but only for landscaping and road. Clearly the engineer at the time in 2012 319 who did that original engineering report said otherwise. Basically, this said that they do 320 benefit structurally from all of the improvements that were done, which were primarily 321 the preserves for the property, the storm water management system, the entrance road, 322 landscaping, SW Boulevard improvements, those kinds of things, all provided benefit to 323 this property. The report that you have in your Agenda, and even the report that Tony 324 references of 2012 that I did for the revision to that report, generally we don't always 325 mention commercial property or other parts in a report. You look at a District's 326 assessments from an overall perspective, who is in the District and how does everybody 327 benefit from that. How that shakes out is usually in the Engineer's Report which Morris 328 presented to the Board at the time for the debt assessments and I basically now mirror 329 that process in your operating assessments. So, clearly, we do think that the 2% of the 330 overall cost of the system is a fair allocation for the commercial property for your 331 operating assessments for 2021 as that was recommended to you and as Mr. Rahman 332 knew at that time that we did. And obviously that is recommended to you for 2022. I 333 think I got all of Tony's questions, or most of them at this point. Any questions from the 334 Board? 335 336 Mr. Pires: You mentioned an allocation of 2% of the overall. What's the basis of the 2%? What's the utilization factor? 337 338 339 Mr. Ward: Those are all based out of the Engineer's Report that Morris Engineering did 340 in 2012. If you look at that, you will see that the overall allocation was roughly 2% of 341 whatever the infrastructure costs were at that time. 342 343 Mr. Pires: What was the difference in the construction of the storm water management system between 2006 when Johnson Engineering did the report for the original project 344 345 and 2012 when Morris said the project is complete? 346 347 Mr. Ward: That would not be a question I could answer for you. You would have to read both of those Reports and make that determination. 348 349 350 Mr. Pires: I did and there is no articulation as to why the determination was made in 2012. As I mentioned this is a 2006 drainage exhibit, this is the 2012 drainage exhibit, 351 and it is exactly the same. There is no reference in the 2012 Report to any connection of 352 353 this property to the storm water management system. There is no indication to any 354 factual basis for that determination made. That's why my letters have said it appears 355 arbitrary and inclusive without any basis. The District I think has an obligation to explain 356 what was the functional in the ground difference between the project as approved in 357 2006 and that which was substantially completed in 2012 that this property now 358 benefits from the storm water management system. 359 360 Mr. Ward: Again, you would have to go back and read those reports. I don't have them in front of me and I did not review them for today's hearing, so I would not be able to 361 362 answer that question for you. 363 364 Mr. Pires: Secondly, where would this property discharge into the storm water management system? 365 366 367 Mr. Ward: Tony, I would not know the answer to that question. 368 369 Mr. Pires: Lastly, South Florida Water Management District permits for Wentworth 370 Estates, (indecipherable). 371 Mr. Ward: I would not know the answer to that question. 372 373 374 Mr. Pires: I think it would be important to know that, otherwise, in our opinion it is 375 inclusory, arbitrary, and (indecipherable). That Engineer's Report was also reiterated in 376 2018. It wasn't just 2012, so the four-year clock starts (indecipherable 34:34). 377 378 Mr. Urbancic: Tony, was your client not on notice of the assessments when they bought 379 the property. 380