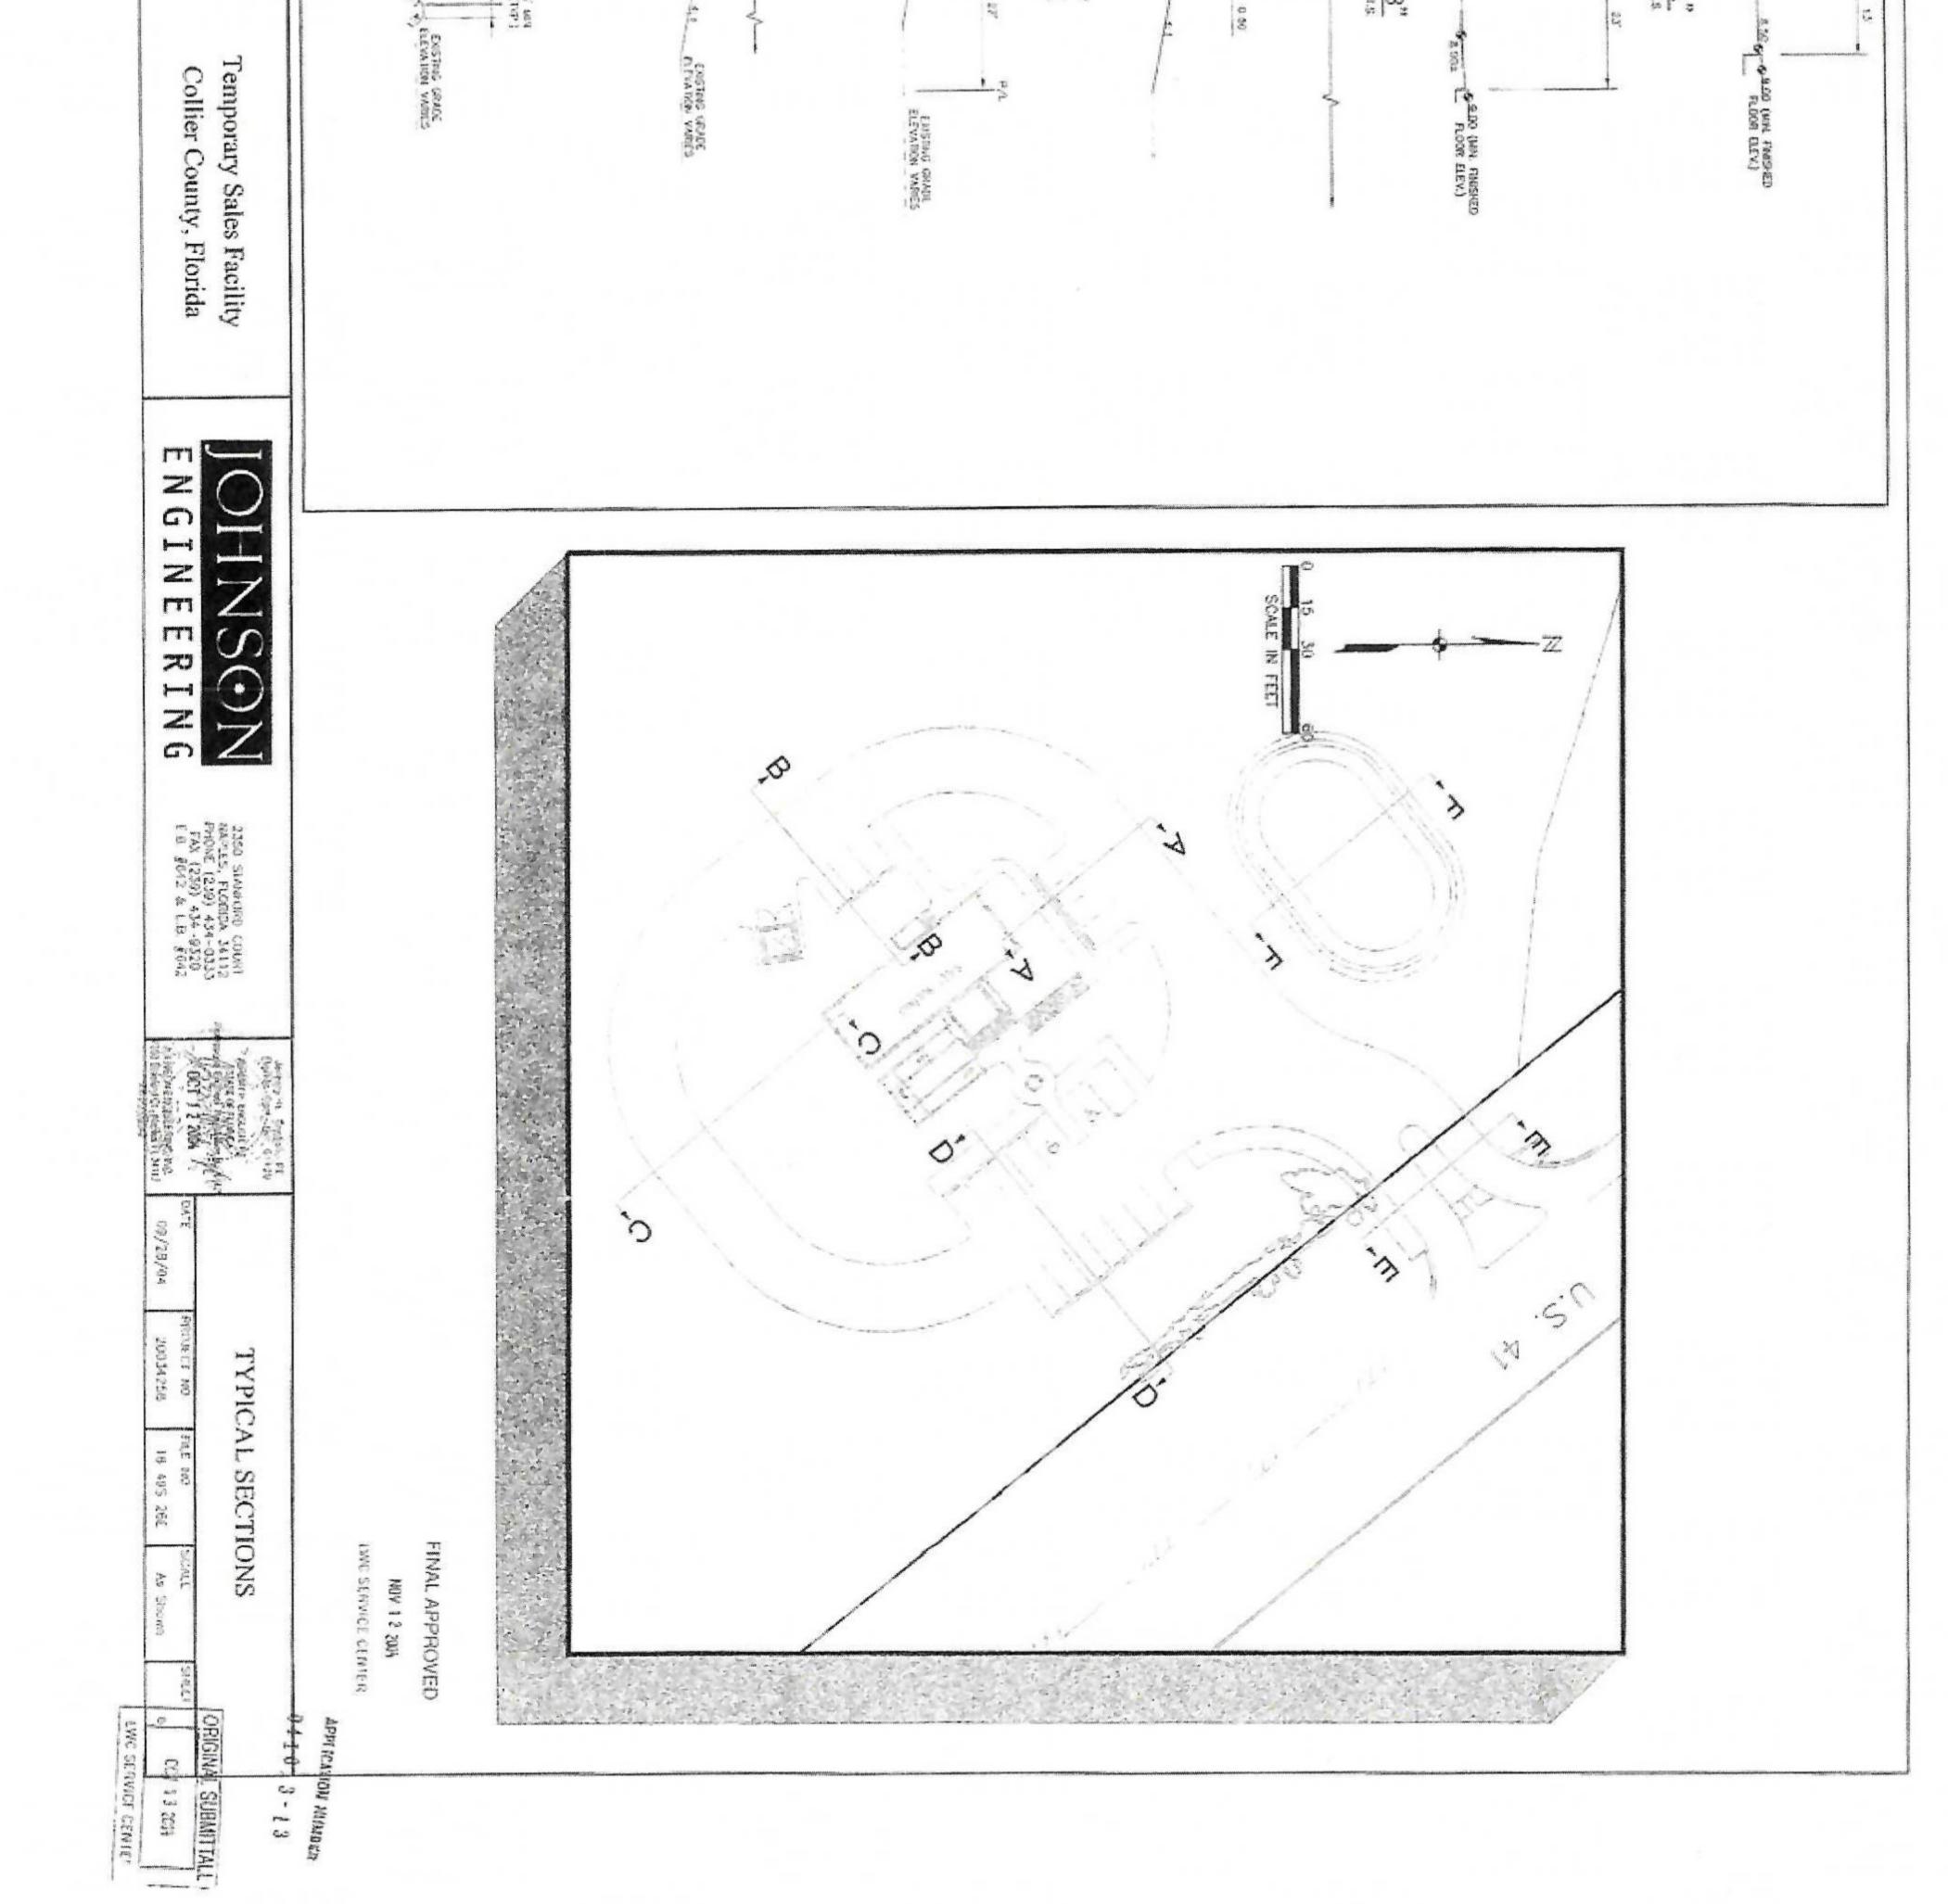

96 words, the fact that there was storm water management system, and all the other 97 capital infrastructure was substantially completed. Attached to the Engineer's Report 98 from 2012, was a map. This map is exactly the same map as the 2006 Engineer's Report. 99 The first 2006 Engineer's Report said, again, no benefit to the property from the 100 infrastructure, so that has not changed in our opinion. In addition, we have this 101 temporary sales facility. I provided the site development plan for this in the materials. 102 That shows the discharge to the canal off site, no discharge to any aspect of the storm 103 water management system of Wentworth Estates. This is from the South Florida Water 104 Management District Permit Application. (He presented a copy of this to the Board and 105 to Mr. Ward for the record.) He displayed and discussed copies of the stormwater plan 106 for the property showing the drainage system with no connection to Wentworth 107 Estates' system. Also interesting, in 2018, a revised assessment report and methodology contained a number of references, and it said the resolving plan had changed, that the 108 109 cost had to be reallocated based on the new usage for each property within the District 110 (that's page 4 of Mr. Ward's Special Assessment Report dated 12/14/2017). Interestingly enough, there is no reference to the commercial property in that report. I 111 112 will provide a copy of this later. It just said the allocation of the costs associated with the 113 construction of the surface water management system are based on utilization of this 114 system by each property owner within the District. It says the storm water management system was designed to provide all treatment and flood protection for the entire District, 115 but then it goes on to say in section 6.1.2.3.2, "flood protection for all properties, 116 including the golf course." It does mention commercial in 6.1.2.4, "the above functions 117 of the storm water management system relieves other property owners, including the 118 119 golf course, from having to provide these functions in a separate system that would 120 otherwise have to be constructed to provide these services," and that all the areas 121 associated with the golf course, and all residential property, flows into the District's 122 storm water management system where treatment and flood protection is provided. I 123 think that's a critical component. Page 9 of Mr. Ward's December 2017 report adopted by the Board by Resolution 2018-3, in 2018 is 6.1.2.6, "all the areas associated with the 124 125 golf course, including clubhouse and maintenance facility, and all residential property, 126 flows into the District storm water management system where treatment and flood 127 protection is provided." No reference to the commercial property. What other aspect 128 about the commercial property, which was noted in my correspondences, is that it has 129 been carried as 10 acres. It is 9.07 acres, but everything has been calculated based upon 130 10 acres, so that correction needs to be made on both a going forward and a retroactive 131 basis. The 10 acres came about because the plat says there is 10 acres of commercial, 132 but this tract is not the entire 10 acres of commercial, it is 9.07 acres as reflected in the 133 appraisal the Board had to perform in April of 2020 where Julian Stokes a well-respected 134 appraiser performed the appraisal and said it was 9.07 acres in size, so we believe that 135 also needs to be corrected. One other aspect is that the notice for today's hearing, 136 published 15 days prior to the public hearing, said all objections needed to be filed within 137 20 days of the date of the notice, so our argument is, and it's in our correspondence, is 138 that this hearing cannot adopt a budget or assessment roll today; you have to wait until 139 at least 20 days. 140

#### **1.0 PURPOSE**

This report is intended to introduce to the Wentworth Estates Community Development District an operations methodology to fund the annual operations and maintenance requirements for the District. The methodology will outline the properties within the District that are subject to the Assessment and the benefit conferred on each property by the services and projects provided by the Districts' operational and maintenance activities. This report covers the District Fiscal Year 2022, which begins on October 1, 2021 and ends on September 30, 2022.

The Methodology will have two (2) primary objectives: (1) to determine the special and peculiar benefits that flow to the assessable properties in the District; and (2) apportioning the proportionate benefits on a basis that is fair and reasonable. The Methodology herein is intended to set forth a framework to apportion the costs associated with the operations and maintenance expenditures benefiting properties on a fair and equitable apportionment. The report is designed to conform to the requirements of Chapter's 189, 190 and 197, Florida Statutes and is consistent with the District's understanding of the case law on this subject.

If these two tests for lienability are determined in a manner that is informed and non-arbitrary by the Board of Supervisors of the District, as a legislative determination, then the special assessments may be levied, imposed and collected as a first lien on the property. Florida courts have found that it is not necessary to calculate benefit with mathematical precision at the time of imposition and levy so long as the levying and imposition process is not arbitrary, capricious or unfair.

#### 4.0 ASSESSMENT ALLOCATION STRUCTURE

Special and peculiar benefits flow as a logical connection to the property from the operation and maintenance related services provided as a logical consequence to the property within the boundary of the District. These special benefits are peculiar to the acreage and later down to the actual platted units or parcels. The special benefits that justify imposing the assessment on the acreage include enhanced enjoyment and increased use, which may result in such positive consequences as increased value and marketability and decreased insurance premiums when levied on the various platted units or parcels of property.