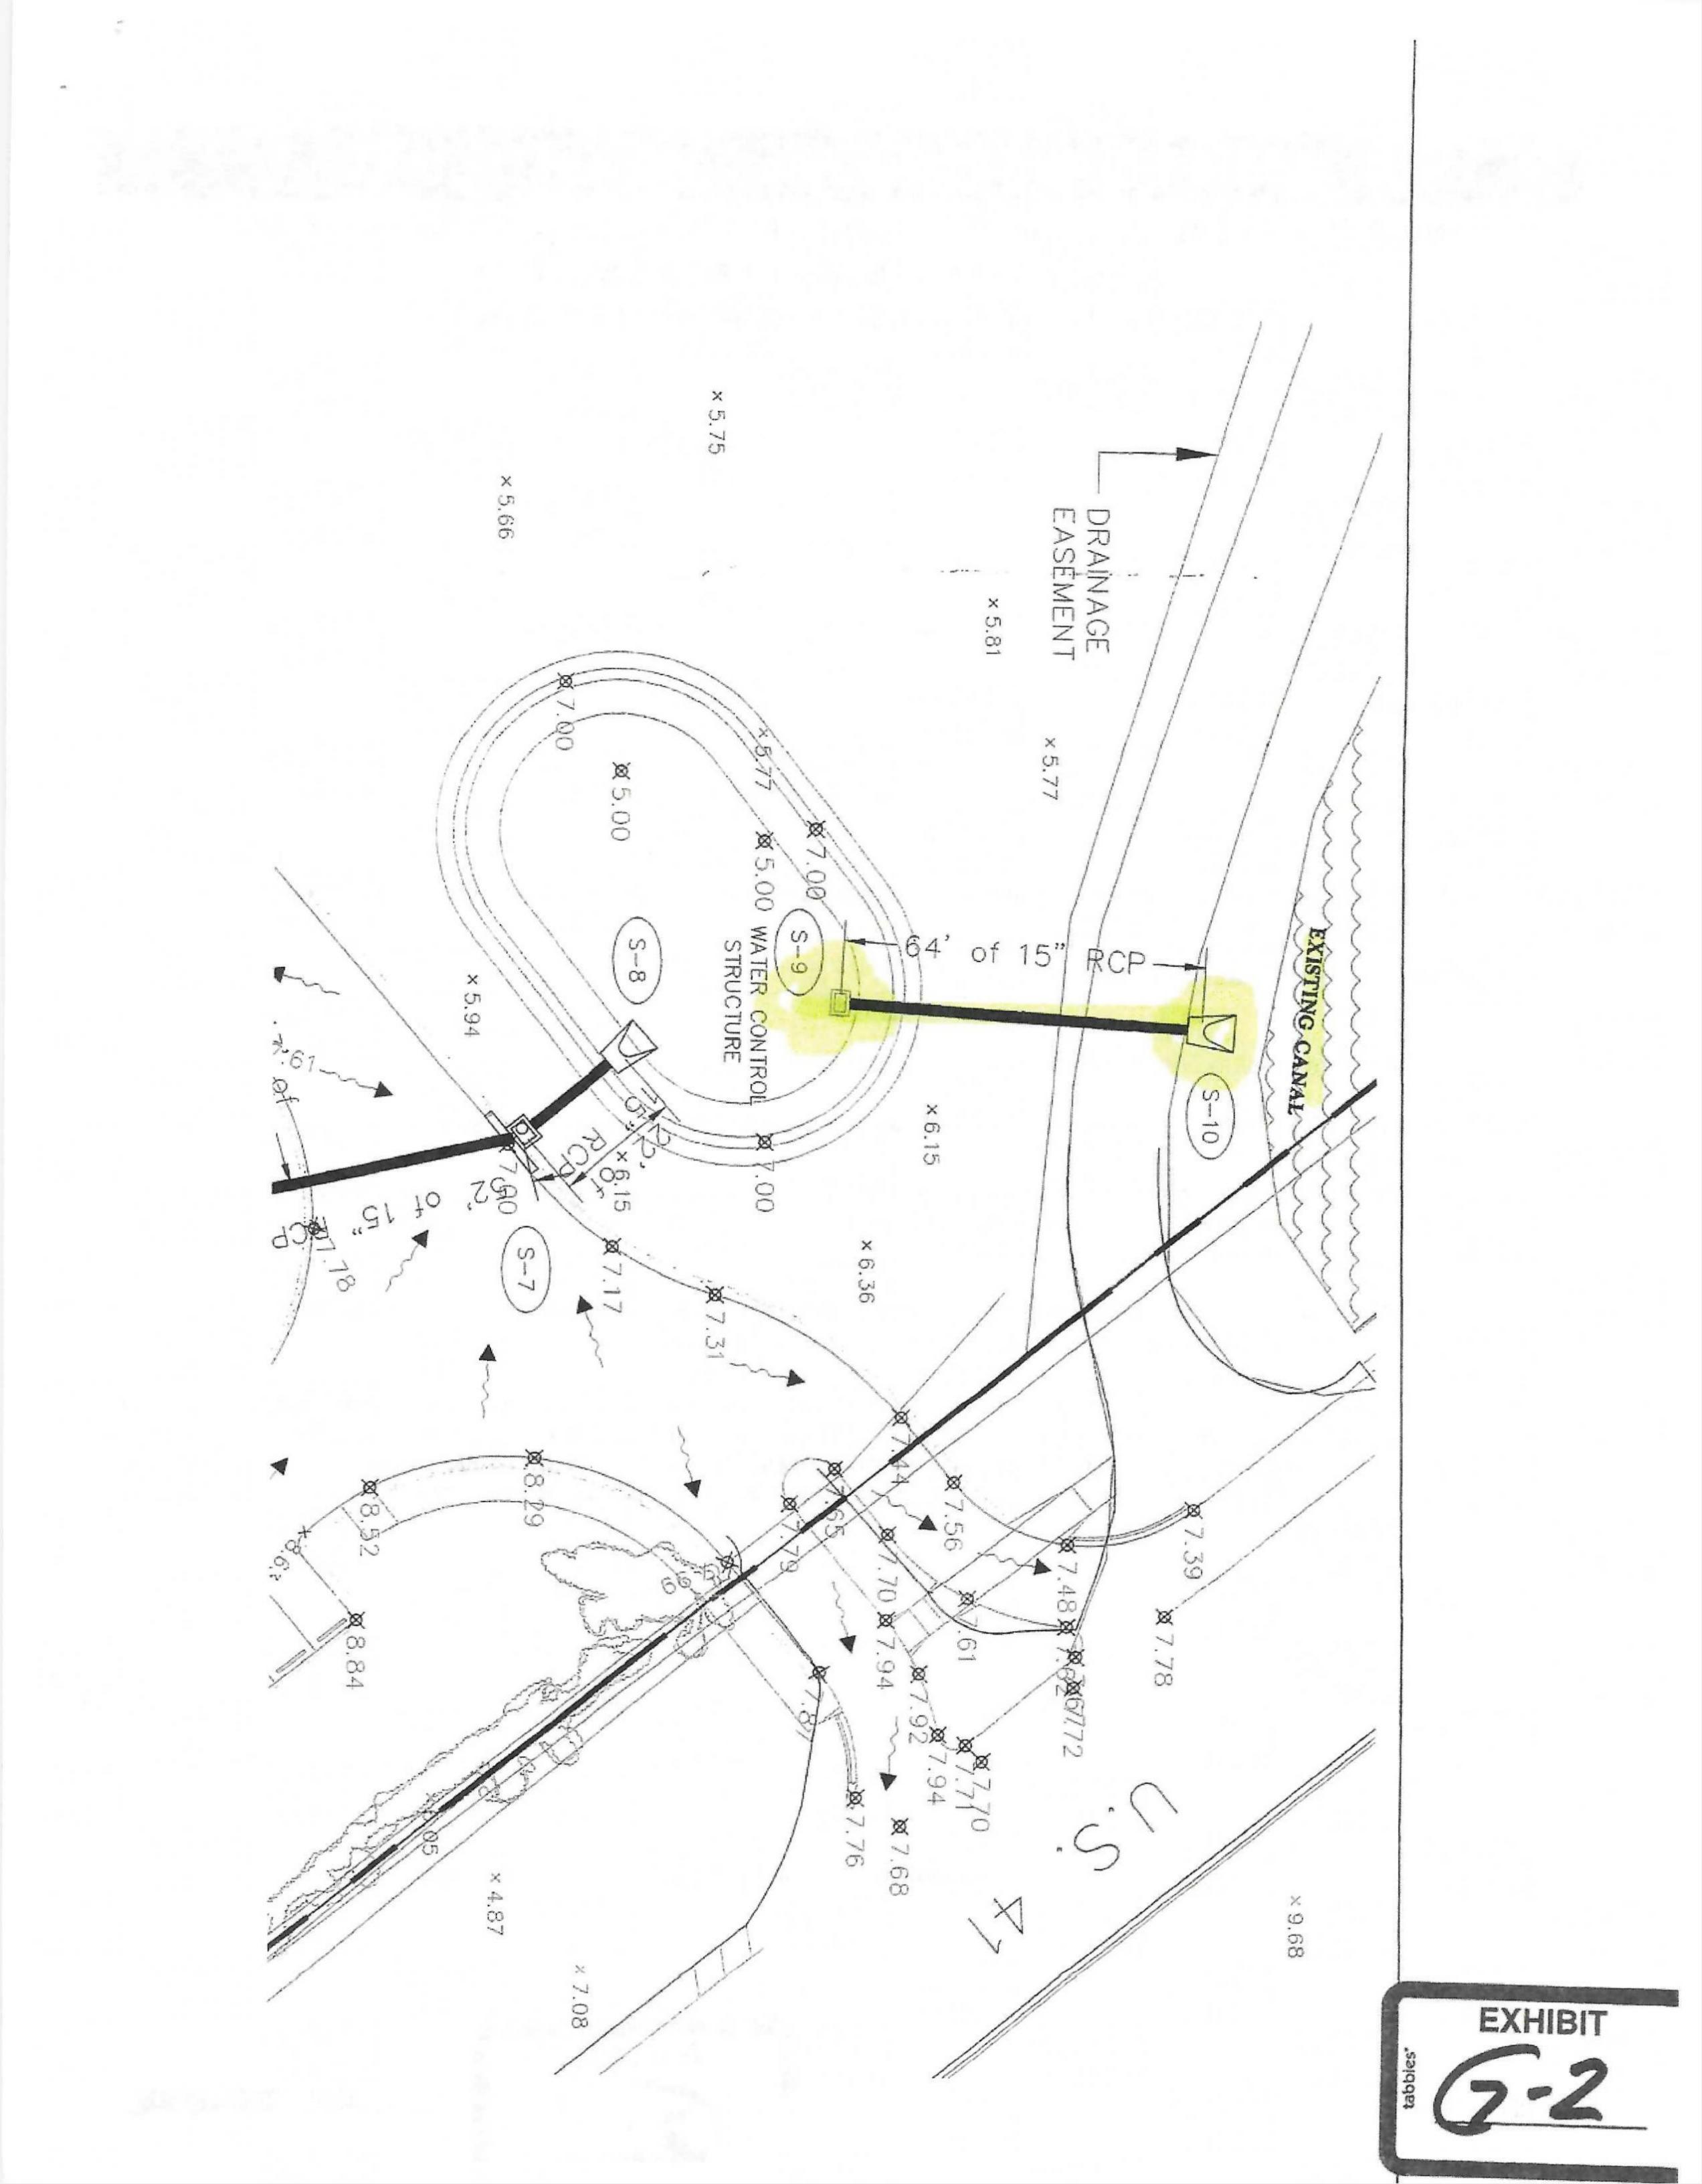

#### **1.0 PURPOSE**

This report is intended to introduce to the Wentworth Estates Community Development District an operations methodology to fund the annual operations and maintenance requirements for the District. The methodology will outline the properties within the District that are subject to the Assessment and the benefit conferred on each property by the services and projects provided by the Districts' operational and maintenance activities. This report covers the District Fiscal Year 2022, which begins on October 1, 2021 and ends on September 30, 2022.

The Methodology will have two (2) primary objectives: (1) to determine the special and peculiar benefits that flow to the assessable properties in the District; and (2) apportioning the proportionate benefits on a basis that is fair and reasonable. The Methodology herein is intended to set forth a framework to apportion the costs associated with the operations and maintenance expenditures benefiting properties on a fair and equitable apportionment. The report is designed to conform to the requirements of Chapter's 189, 190 and 197, Florida Statutes and is consistent with the District's understanding of the case law on this subject.

#### 2.0 BACKGROUND

The District was established by Collier County effective June 15, 2004, and the District boundaries were amended to exclude approximately 5 acres of land in the District in April 3, 2006. The District is located within unincorporated Collier County and encompasses approximately 973 acres of land. The development is situated approximately five (5) miles southeast of the City of Naples and approximately eight miles southwest of Interstate-75. The District includes approximately 1,428 residential units including condominiums, coach homes, and single family lots of varying sizes, as well as commercial property representing 2.10050% and golf course property which is not assessed.

#### 3.0 REQUIREMENTS FOR A VALID ASSESSMENT METHODOLOGY

Valid assessments under Florida Law have two (2) requirements. First, the properties assessed must receive a special and peculiar benefit as a logical connection from the systems and services constituting improvements. The courts recognize the special benefits that flow as a logical connection peculiar to the property which in turn may result in decreased insurance premiums, increased value and marketability. Second, the assessments must be fairly and reasonably apportioned in relation to the benefit received by the various properties being assessed.

If these two tests for lienability are determined in a manner that is informed and non-arbitrary by the Board of Supervisors of the District, as a legislative determination, then the special assessments may be levied, imposed and collected as a first lien on the property. Florida courts have found that it is not necessary to calculate benefit with mathematical precision at the time of imposition and levy so long as the levying and imposition process is not arbitrary, capricious or unfair.

#### 4.0 ASSESSMENT ALLOCATION STRUCTURE

Special and peculiar benefits flow as a logical connection to the property from the operation and maintenance related services provided as a logical consequence to the property within the boundary of the District. These special benefits are peculiar to the acreage and later down to the actual platted units or parcels. The special benefits that justify imposing the assessment on the acreage include enhanced enjoyment and increased use, which may result in such positive consequences as increased value and marketability and decreased insurance premiums when levied on the various platted units or parcels of property.