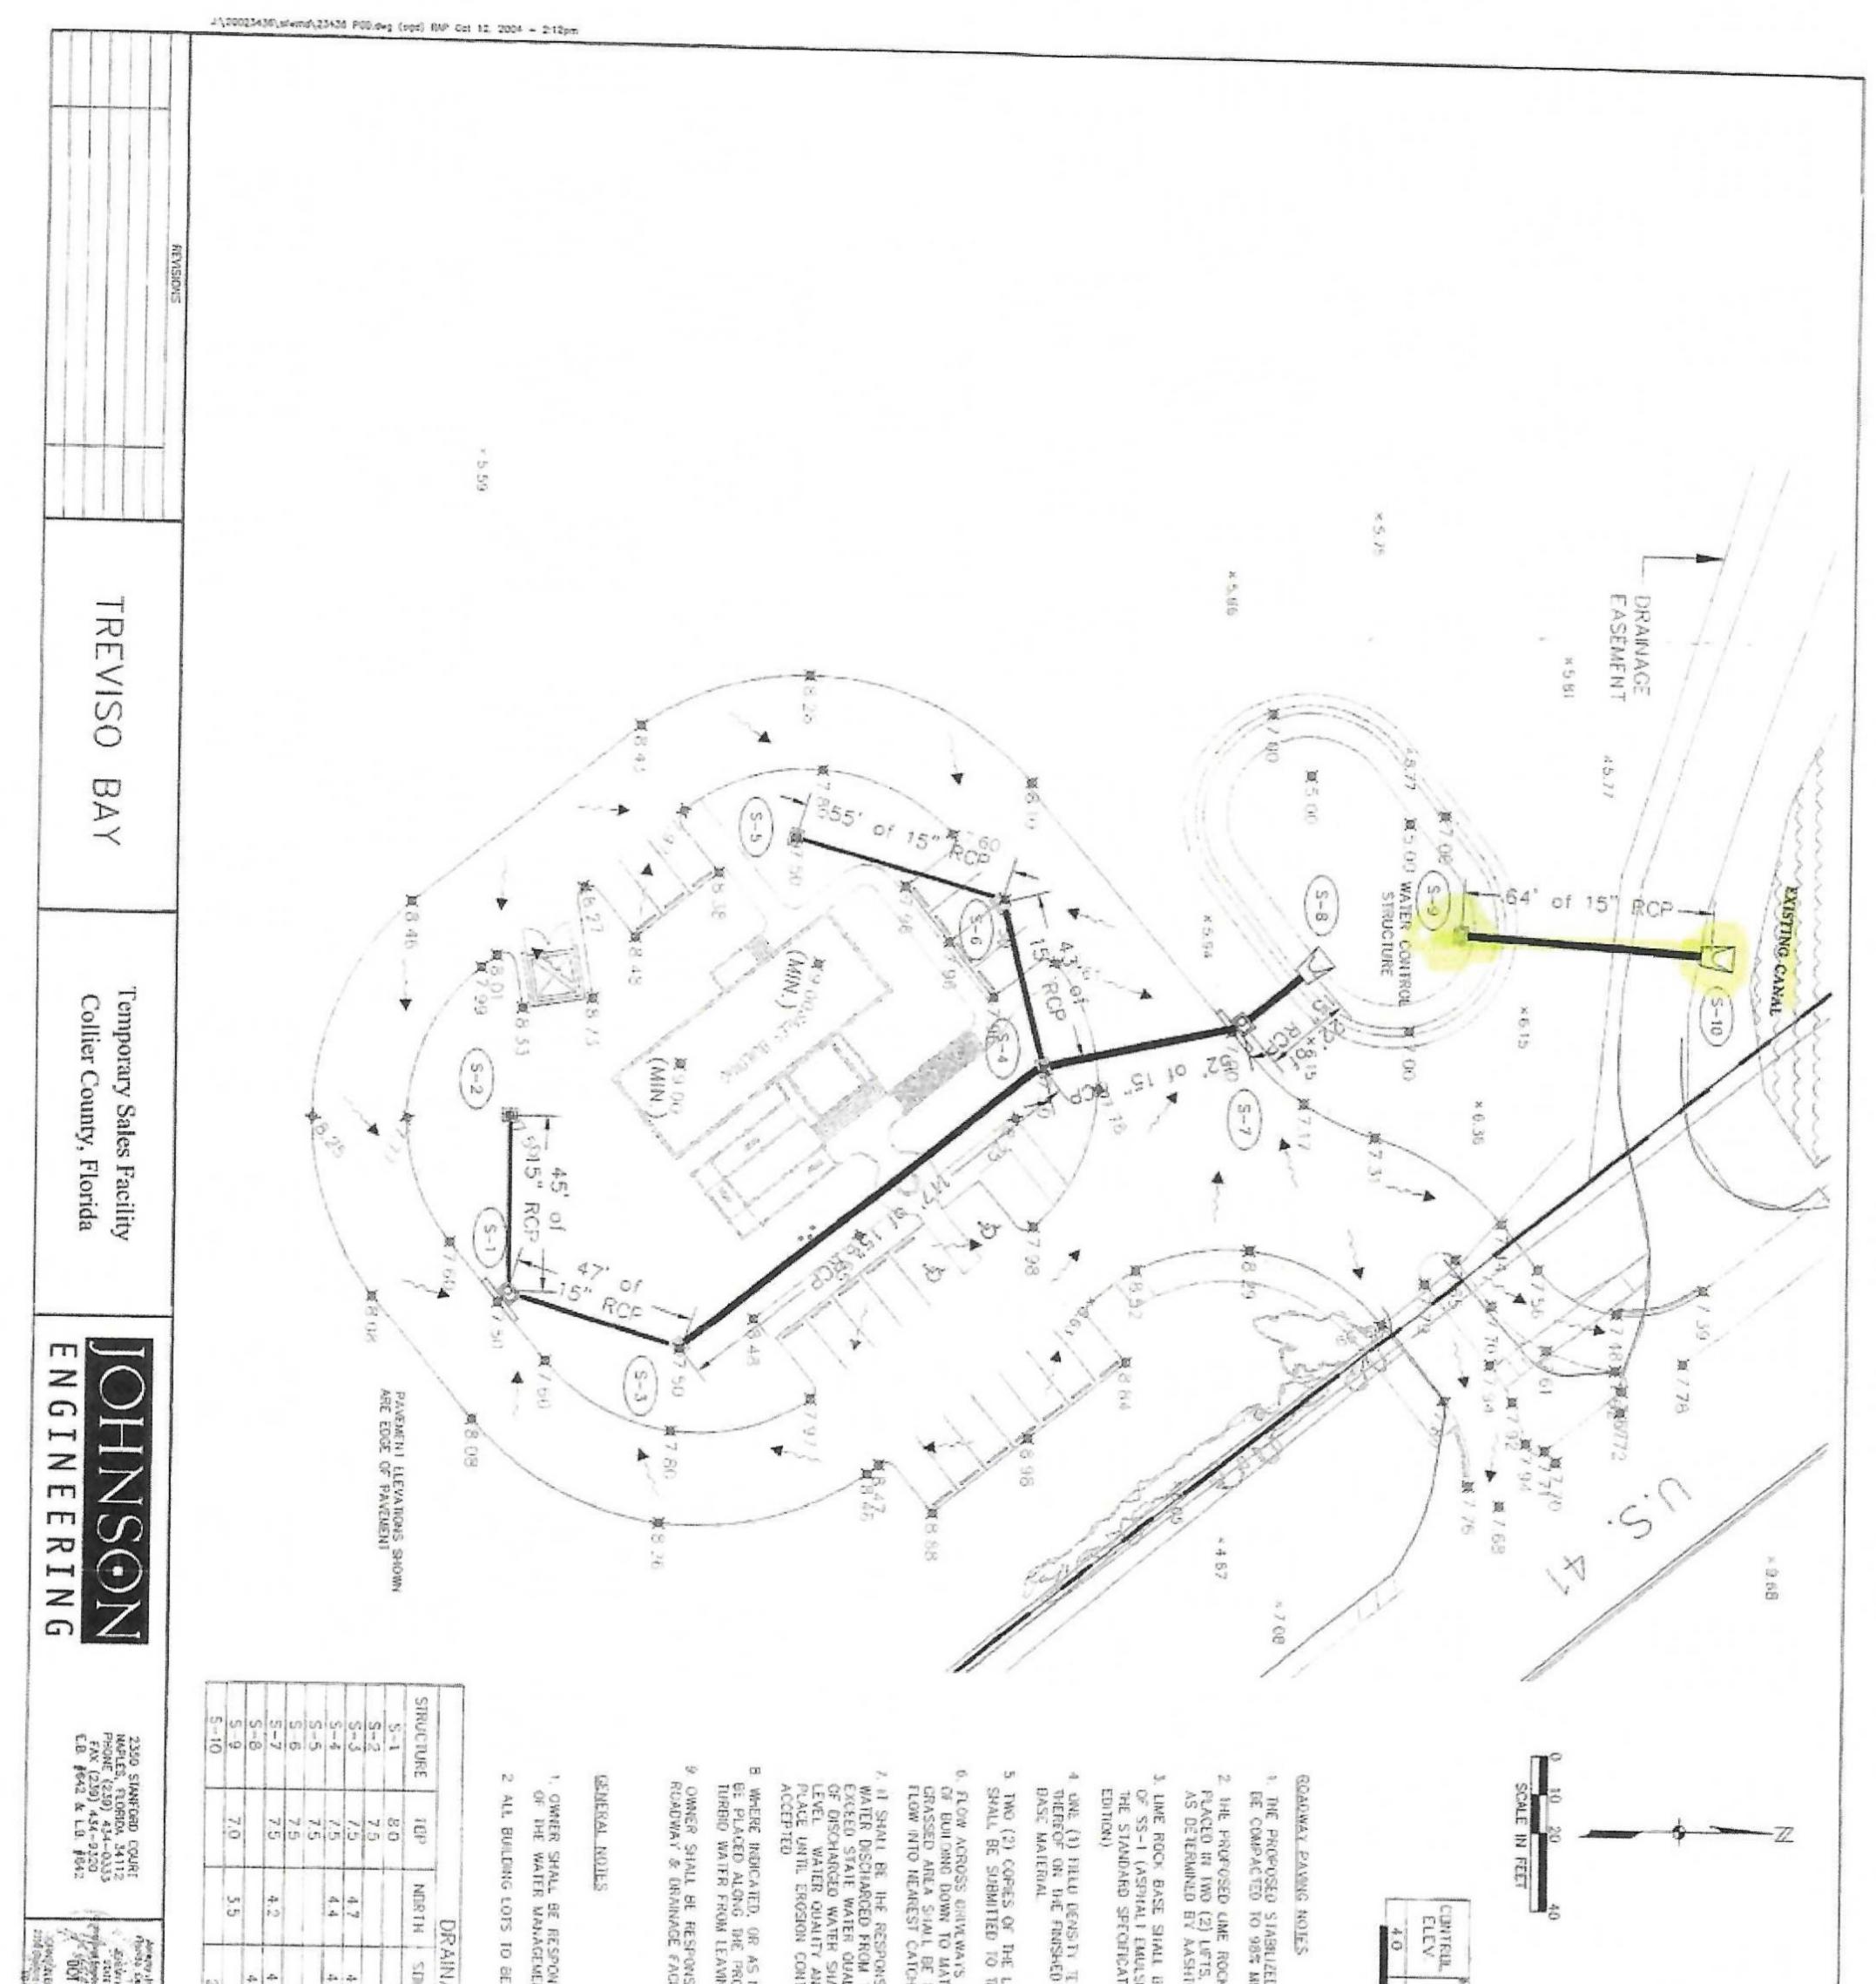

96 words, the fact that there was storm water management system, and all the other 97 capital infrastructure was substantially completed. Attached to the Engineer's Report 98 from 2012, was a map. This map is exactly the same map as the 2006 Engineer's Report. 99 The first 2006 Engineer's Report said, again, no benefit to the property from the 100 infrastructure, so that has not changed in our opinion. In addition, we have this 101 temporary sales facility. I provided the site development plan for this in the materials. 102 That shows the discharge to the canal off site, no discharge to any aspect of the storm 103 water management system of Wentworth Estates. This is from the South Florida Water 104 Management District Permit Application. (He presented a copy of this to the Board and 105 to Mr. Ward for the record.) He displayed and discussed copies of the stormwater plan 106 for the property showing the drainage system with no connection to Wentworth 107 Estates' system. Also interesting, in 2018, a revised assessment report and methodology contained a number of references, and it said the resolving plan had changed, that the 108 109 cost had to be reallocated based on the new usage for each property within the District 110 (that's page 4 of Mr. Ward's Special Assessment Report dated 12/14/2017). Interestingly enough, there is no reference to the commercial property in that report. I 111 112 will provide a copy of this later. It just said the allocation of the costs associated with the 113 construction of the surface water management system are based on utilization of this 114 system by each property owner within the District. It says the storm water management system was designed to provide all treatment and flood protection for the entire District, 115 but then it goes on to say in section 6.1.2.3.2, "flood protection for all properties, 116 including the golf course." It does mention commercial in 6.1.2.4, "the above functions 117 of the storm water management system relieves other property owners, including the 118 119 golf course, from having to provide these functions in a separate system that would 120 otherwise have to be constructed to provide these services," and that all the areas 121 associated with the golf course, and all residential property, flows into the District's 122 storm water management system where treatment and flood protection is provided. I 123 think that's a critical component. Page 9 of Mr. Ward's December 2017 report adopted by the Board by Resolution 2018-3, in 2018 is 6.1.2.6, "all the areas associated with the 124 125 golf course, including clubhouse and maintenance facility, and all residential property, 126 flows into the District storm water management system where treatment and flood 127 protection is provided." No reference to the commercial property. What other aspect 128 about the commercial property, which was noted in my correspondences, is that it has 129 been carried as 10 acres. It is 9.07 acres, but everything has been calculated based upon 130 10 acres, so that correction needs to be made on both a going forward and a retroactive 131 basis. The 10 acres came about because the plat says there is 10 acres of commercial, 132 but this tract is not the entire 10 acres of commercial, it is 9.07 acres as reflected in the 133 appraisal the Board had to perform in April of 2020 where Julian Stokes a well-respected 134 appraiser performed the appraisal and said it was 9.07 acres in size, so we believe that 135 also needs to be corrected. One other aspect is that the notice for today's hearing, 136 published 15 days prior to the public hearing, said all objections needed to be filed within 137 20 days of the date of the notice, so our argument is, and it's in our correspondence, is 138 that this hearing cannot adopt a budget or assessment roll today; you have to wait until 139 at least 20 days. 140

#### **1.0 PURPOSE**

This report is intended to introduce to the Wentworth Estates Community Development District an operations methodology to fund the annual operations and maintenance requirements for the District. The methodology will outline the properties within the District that are subject to the Assessment and the benefit conferred on each property by the services and projects provided by the Districts' operational and maintenance activities. This report covers the District Fiscal Year 2022, which begins on October 1, 2021 and ends on September 30, 2022.

The Methodology will have two (2) primary objectives: (1) to determine the special and peculiar benefits that flow to the assessable properties in the District; and (2) apportioning the proportionate benefits on a basis that is fair and reasonable. The Methodology herein is intended to set forth a framework to apportion the costs associated with the operations and maintenance expenditures benefiting properties on a fair and equitable apportionment. The report is designed to conform to the requirements of Chapter's 189, 190 and 197, Florida Statutes and is consistent with the District's understanding of the case law on this subject.

If these two tests for lienability are determined in a manner that is informed and non-arbitrary by the Board of Supervisors of the District, as a legislative determination, then the special assessments may be levied, imposed and collected as a first lien on the property. Florida courts have found that it is not necessary to calculate benefit with mathematical precision at the time of imposition and levy so long as the levying and imposition process is not arbitrary, capricious or unfair.

#### 4.0 ASSESSMENT ALLOCATION STRUCTURE

Special and peculiar benefits flow as a logical connection to the property from the operation and maintenance related services provided as a logical consequence to the property within the boundary of the District. These special benefits are peculiar to the acreage and later down to the actual platted units or parcels. The special benefits that justify imposing the assessment on the acreage include enhanced enjoyment and increased use, which may result in such positive consequences as increased value and marketability and decreased insurance premiums when levied on the various platted units or parcels of property.