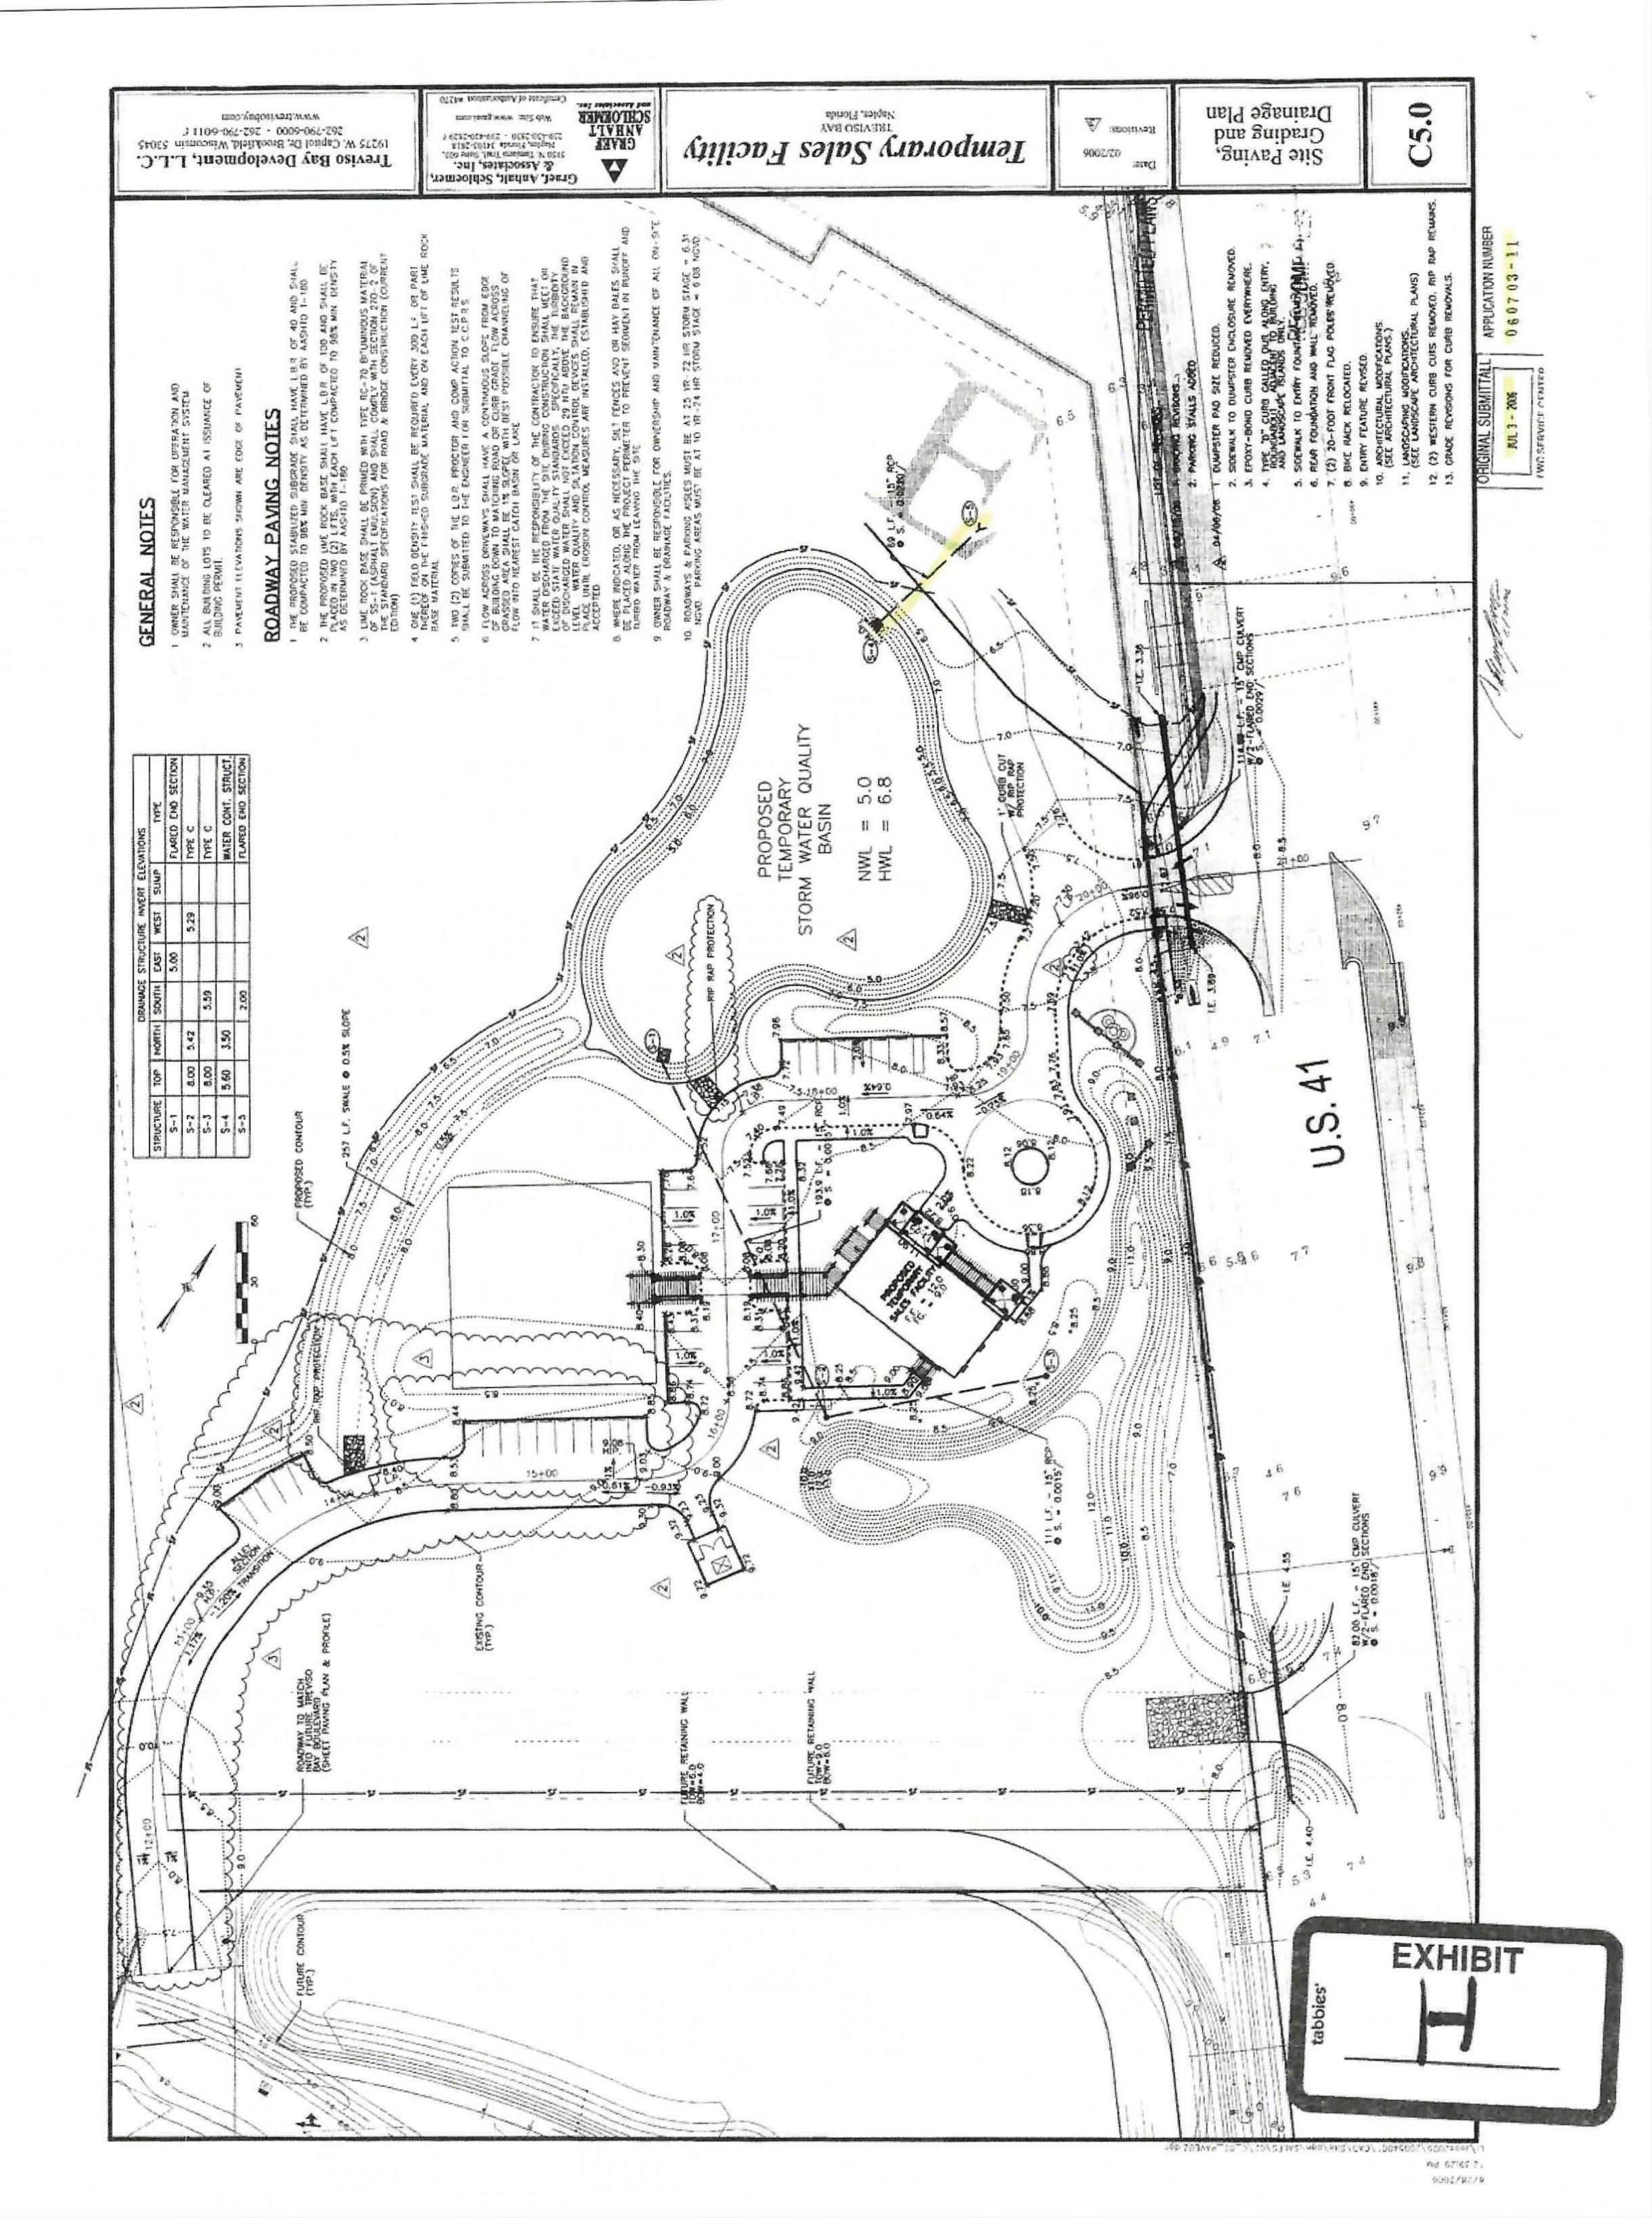

#### **1.0 PURPOSE**

This report is intended to introduce to the Wentworth Estates Community Development District an operations methodology to fund the annual operations and maintenance requirements for the District. The methodology will outline the properties within the District that are subject to the Assessment and the benefit conferred on each property by the services and projects provided by the Districts' operational and maintenance activities. This report covers the District Fiscal Year 2022, which begins on October 1, 2021 and ends on September 30, 2022.

The Methodology will have two (2) primary objectives: (1) to determine the special and peculiar benefits that flow to the assessable properties in the District; and (2) apportioning the proportionate benefits on a basis that is fair and reasonable. The Methodology herein is intended to set forth a framework to apportion the costs associated with the operations and maintenance expenditures benefiting properties on a fair and equitable apportionment. The report is designed to conform to the requirements of Chapter's 189, 190 and 197, Florida Statutes and is consistent with the District's understanding of the case law on this subject.

#### 2.0 BACKGROUND

The District was established by Collier County effective June 15, 2004, and the District boundaries were amended to exclude approximately 5 acres of land in the District in April 3, 2006. The District is located within unincorporated Collier County and encompasses approximately 973 acres of land. The development is situated approximately five (5) miles southeast of the City of Naples and approximately eight miles southwest of Interstate-75. The District includes approximately 1,428 residential units including condominiums, coach homes, and single family lots of varying sizes, as well as commercial property representing 2.10050% and golf course property which is not assessed.

#### 3.0 REQUIREMENTS FOR A VALID ASSESSMENT METHODOLOGY

Valid assessments under Florida Law have two (2) requirements. First, the properties assessed must receive a special and peculiar benefit as a logical connection from the systems and services constituting improvements. The courts recognize the special benefits that flow as a logical connection peculiar to the property which in turn may result in decreased insurance premiums, increased value and marketability. Second, the assessments must be fairly and reasonably apportioned in relation to the benefit received by the various properties being assessed.

If these two tests for lienability are determined in a manner that is informed and non-arbitrary by the Board of Supervisors of the District, as a legislative determination, then the special assessments may be levied, imposed and collected as a first lien on the property. Florida courts have found that it is not necessary to calculate benefit with mathematical precision at the time of imposition and levy so long as the levying and imposition process is not arbitrary, capricious or unfair.

#### 4.0 ASSESSMENT ALLOCATION STRUCTURE

Special and peculiar benefits flow as a logical connection to the property from the operation and maintenance related services provided as a logical consequence to the property within the boundary of the District. These special benefits are peculiar to the acreage and later down to the actual platted units or parcels. The special benefits that justify imposing the assessment on the acreage include enhanced enjoyment and increased use, which may result in such positive consequences as increased value and marketability and decreased insurance premiums when levied on the various platted units or parcels of property.