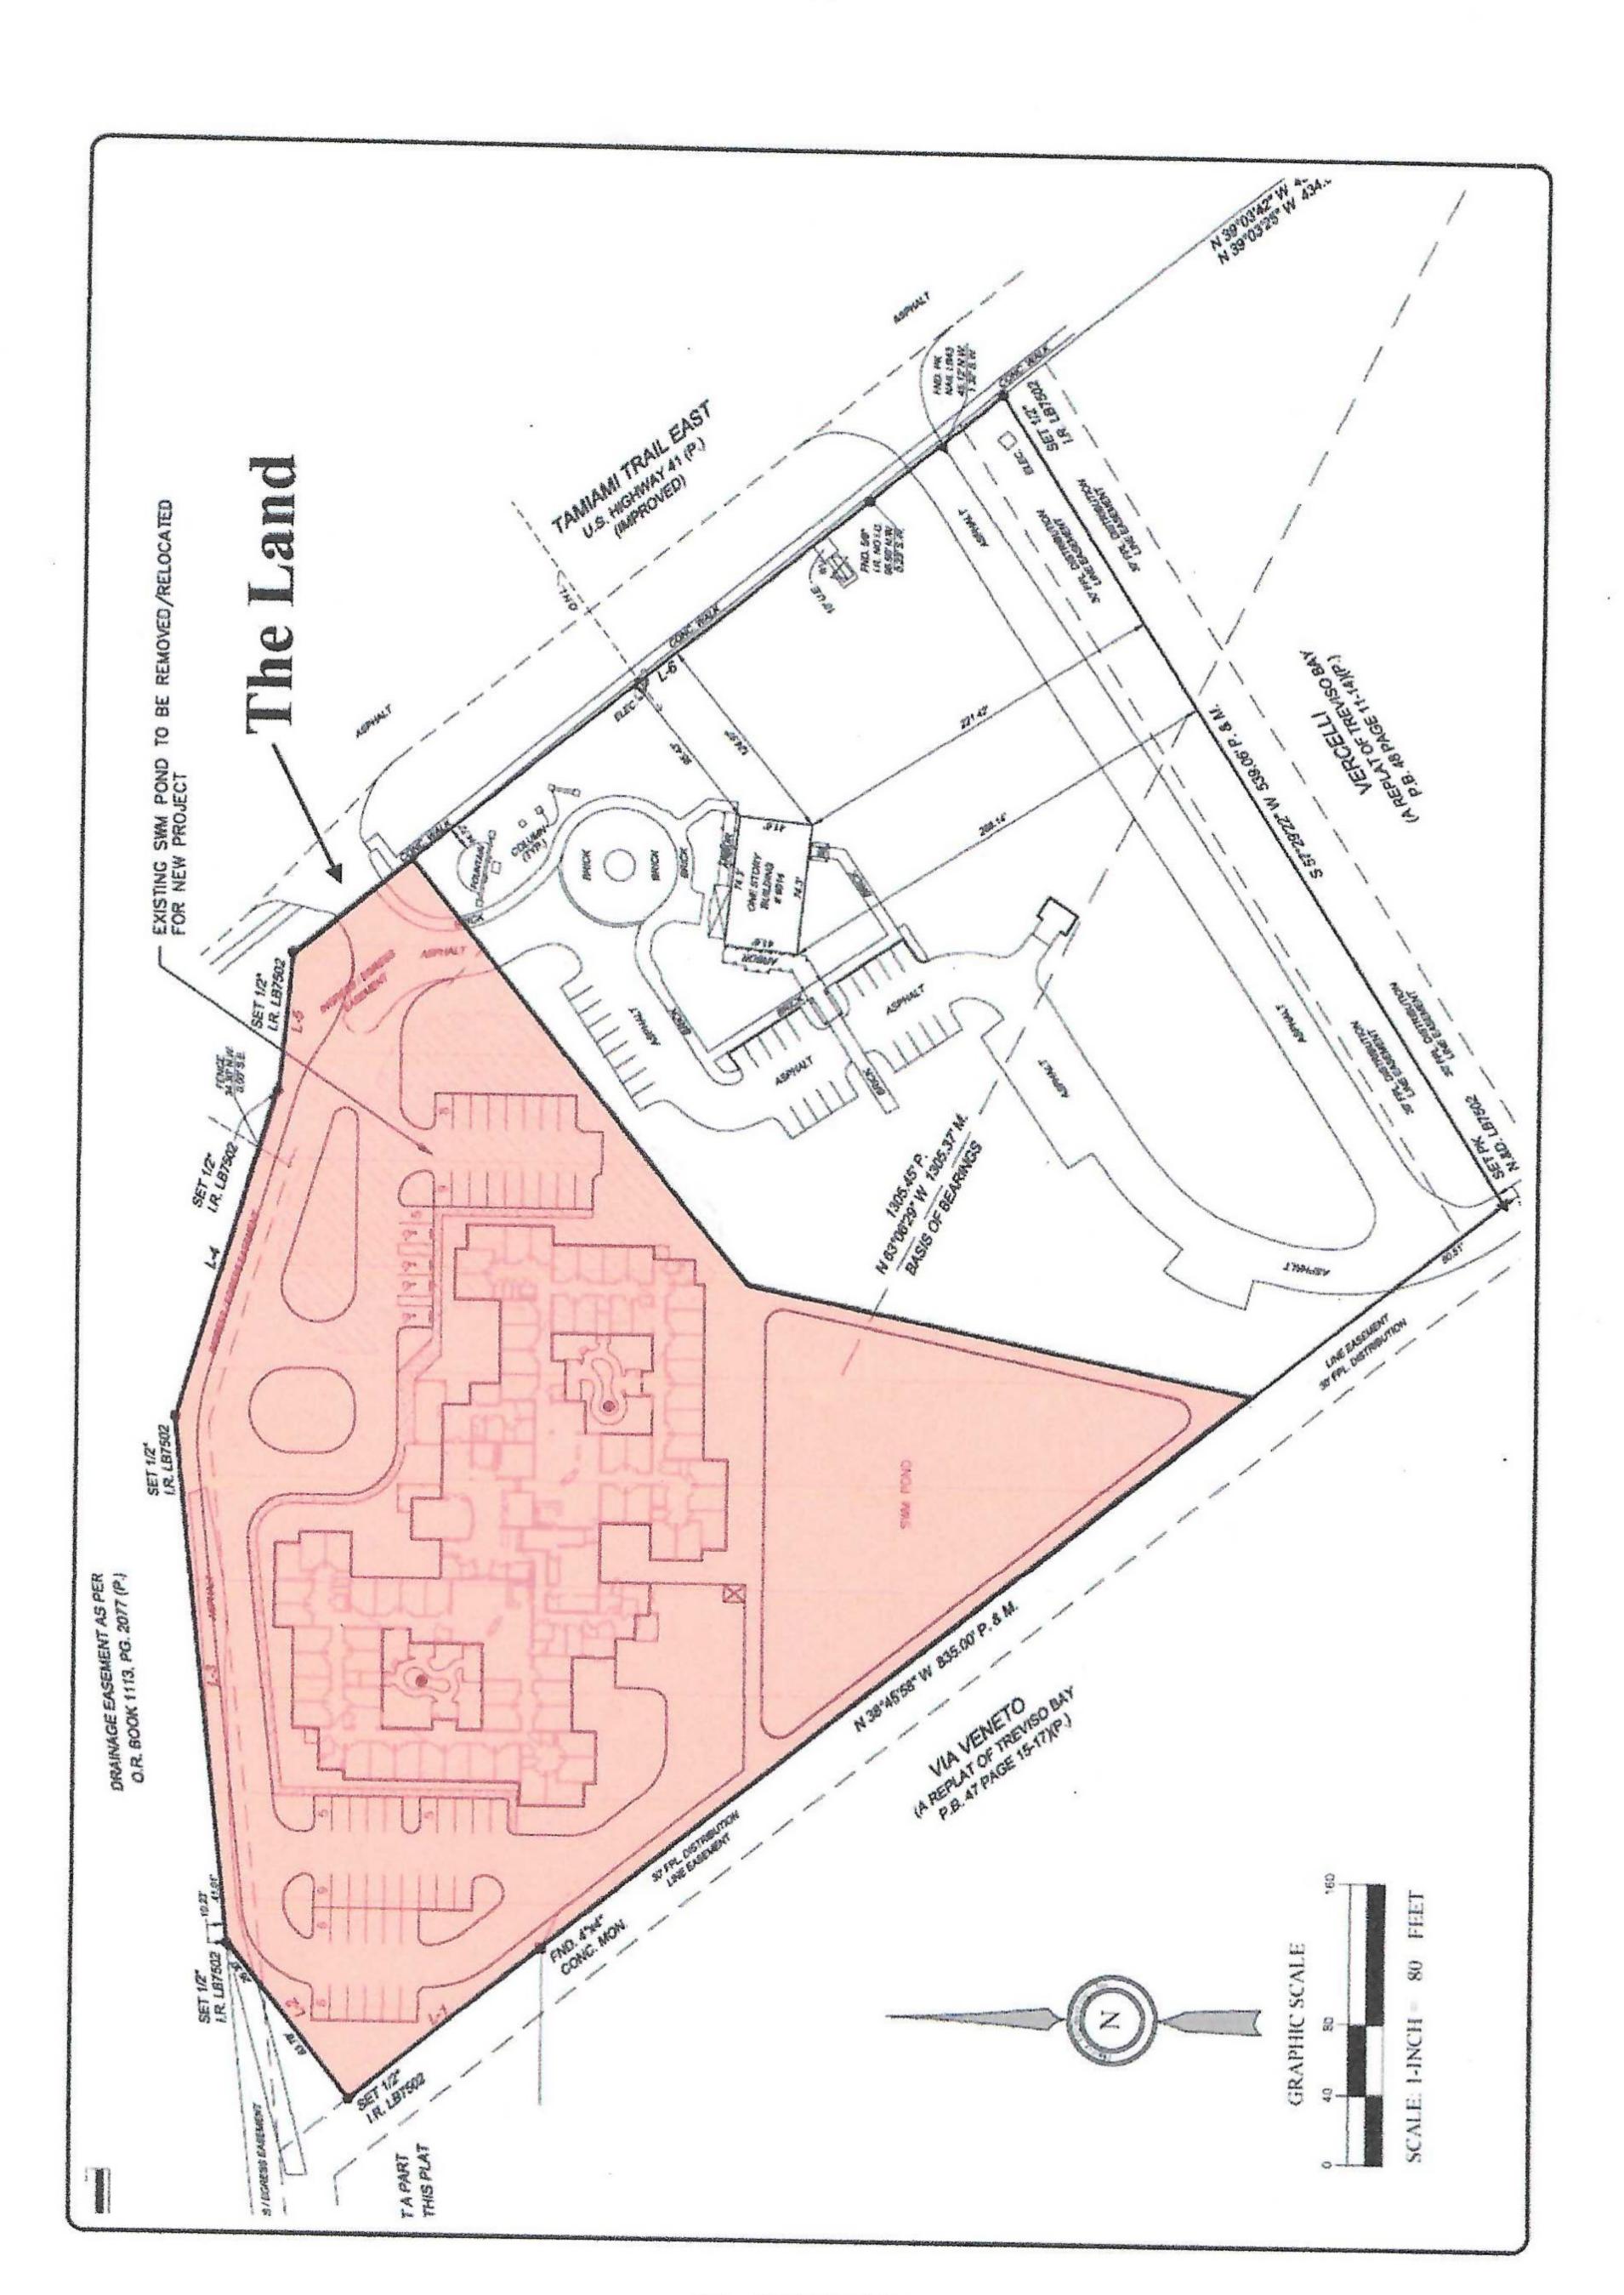

96 words, the fact that there was storm water management system, and all the other 97 capital infrastructure was substantially completed. Attached to the Engineer's Report 98 from 2012, was a map. This map is exactly the same map as the 2006 Engineer's Report. 99 The first 2006 Engineer's Report said, again, no benefit to the property from the 100 infrastructure, so that has not changed in our opinion. In addition, we have this 101 temporary sales facility. I provided the site development plan for this in the materials. 102 That shows the discharge to the canal off site, no discharge to any aspect of the storm 103 water management system of Wentworth Estates. This is from the South Florida Water 104 Management District Permit Application. (He presented a copy of this to the Board and 105 to Mr. Ward for the record.) He displayed and discussed copies of the stormwater plan 106 for the property showing the drainage system with no connection to Wentworth 107 Estates' system. Also interesting, in 2018, a revised assessment report and methodology contained a number of references, and it said the resolving plan had changed, that the 108 109 cost had to be reallocated based on the new usage for each property within the District 110 (that's page 4 of Mr. Ward's Special Assessment Report dated 12/14/2017). Interestingly enough, there is no reference to the commercial property in that report. I 111 112 will provide a copy of this later. It just said the allocation of the costs associated with the 113 construction of the surface water management system are based on utilization of this 114 system by each property owner within the District. It says the storm water management system was designed to provide all treatment and flood protection for the entire District, 115 but then it goes on to say in section 6.1.2.3.2, "flood protection for all properties, 116 including the golf course." It does mention commercial in 6.1.2.4, "the above functions 117 of the storm water management system relieves other property owners, including the 118 119 golf course, from having to provide these functions in a separate system that would 120 otherwise have to be constructed to provide these services," and that all the areas 121 associated with the golf course, and all residential property, flows into the District's 122 storm water management system where treatment and flood protection is provided. I 123 think that's a critical component. Page 9 of Mr. Ward's December 2017 report adopted by the Board by Resolution 2018-3, in 2018 is 6.1.2.6, "all the areas associated with the 124 125 golf course, including clubhouse and maintenance facility, and all residential property, 126 flows into the District storm water management system where treatment and flood 127 protection is provided." No reference to the commercial property. What other aspect 128 about the commercial property, which was noted in my correspondences, is that it has 129 been carried as 10 acres. It is 9.07 acres, but everything has been calculated based upon 130 10 acres, so that correction needs to be made on both a going forward and a retroactive 131 basis. The 10 acres came about because the plat says there is 10 acres of commercial, 132 but this tract is not the entire 10 acres of commercial, it is 9.07 acres as reflected in the 133 appraisal the Board had to perform in April of 2020 where Julian Stokes a well-respected 134 appraiser performed the appraisal and said it was 9.07 acres in size, so we believe that 135 also needs to be corrected. One other aspect is that the notice for today's hearing, 136 published 15 days prior to the public hearing, said all objections needed to be filed within 137 20 days of the date of the notice, so our argument is, and it's in our correspondence, is 138 that this hearing cannot adopt a budget or assessment roll today; you have to wait until 139 at least 20 days. 140

238 from the 2006 Engineer's Report, 2012 Engineer's Report, Mr. Shadi's diagram which is 239 in the record, that this project is not connected to or part of the overall integral water 240 management system for Wentworth Estates Community Development District. What I 241 would like to also make sure the record we have previously attached and included the 242 excerpts from the 2006, my prior letter, which also references the excerpts form 2006 243 and 2012 where the Engineers specifically stated, "None of the CDD improvements are 244 necessary for the development of the commercial tract." Going on to talk about the 245 infrastructure "which will be constructed will represent the system of improvements that 246 will provide the benefits to all developable land within the District with the exception of 247 the planned commercial parcel," as described further in section 5.1 of this report, and 248 again that's the 2006 report. In the Special Assessment Methodology, it also addressed 249 this same issue. Again, by August of 2012 the improvements referenced in 2006 that 250 provide no benefit to this property were substantially completed. While the 2012 251 Engineer's Report says there is a benefit to this property, it doesn't articulate how a 252 benefit occurred. In 2012 this project was completed, there is no indication that the 253 project was changed as to the storm water management system with regard to this 254 property. Again, based upon that and everything else I provided earlier, we request that 255 the assessments not be imposed upon this property as to that part attributable to the 256 storm water management system, or any features past the gate, and also that the 257 operation and maintenance assessments not include any component associated with the 258 storm water management system, or any landscaping or features beyond the gate on 259 Treviso Bay Boulevard. We reserve all rights and objects to further contest this as 260 appropriate. Thank you very much. Mr. Rahman's testimony is reiterated as part of this.

295 Mr. Ward: Shadi of Naples is talking about two different special assessments that we 296 have. One is the debt assessment for our bonds and the second is our operating 297 assessment. Subject of today's hearing is related only to your general fund operating 298 assessment. This is not related to your debt assessments. As Greg pointed out to you, 299 those assessments were done originally in 2006, as Mr. Pires also pointed out. Those 300 were revised in 2012, subsequent to a complete land use plan change and that was 301 revised and relooked at by a new Engineer at the time who made different 302 determinations as to the benefit that accrues to the Shadi property as it relates to our 303 capital assessments and that's what we are living under right now. As far as your 304 operating assessment is concerned, when we started into the program for operations, the original idea was to just look at the Shadi property in terms of what the assessment 305 306 should be, what a reasonable if it was some kind of residential property. Mr. Rahman, last year, as you may recall, I had discussions with him prior to the public hearing with 307 308 respect to that assessment. He objected to the 91 units. I relooked at that before that 309 public hearing last year in terms of how it was done for the debt assessments. And that 310 property bears about 2% or 2.1% of the overall assessment for the program, so we 311 revised that for the 2021 assessments down from the 91 units to 2%, so it reduced the 312 assessment from \$46,000 dollars down to \$22,000 dollars on average. In this year's 313 assessment, that is done exactly the same way, so the assessment for this property is 314 essentially equal to how the calculation was done for the debt assessments, roughly 315 2.1% of the overall assessment program. I frankly thought that was a fair way to allocate the assessments for this District. The key issue here that Tony raised is that he 316 317 doesn't benefit from the storm water management system, either for debt or for 318 operations, but only for landscaping and road. Clearly the engineer at the time in 2012 319 who did that original engineering report said otherwise. Basically, this said that they do 320 benefit structurally from all of the improvements that were done, which were primarily 321 the preserves for the property, the storm water management system, the entrance road, 322 landscaping, SW Boulevard improvements, those kinds of things, all provided benefit to 323 this property. The report that you have in your Agenda, and even the report that Tony 324 references of 2012 that I did for the revision to that report, generally we don't always 325 mention commercial property or other parts in a report. You look at a District's 326 assessments from an overall perspective, who is in the District and how does everybody 327 benefit from that. How that shakes out is usually in the Engineer's Report which Morris 328 presented to the Board at the time for the debt assessments and I basically now mirror 329 that process in your operating assessments. So, clearly, we do think that the 2% of the 330 overall cost of the system is a fair allocation for the commercial property for your 331 operating assessments for 2021 as that was recommended to you and as Mr. Rahman 332 knew at that time that we did. And obviously that is recommended to you for 2022. I 333 think I got all of Tony's questions, or most of them at this point. Any questions from the 334 Board? 335 336 Mr. Pires: You mentioned an allocation of 2% of the overall. What's the basis of the 2%? What's the utilization factor? 337 338 339 Mr. Ward: Those are all based out of the Engineer's Report that Morris Engineering did 340 in 2012. If you look at that, you will see that the overall allocation was roughly 2% of 341 whatever the infrastructure costs were at that time. 342 343 Mr. Pires: What was the difference in the construction of the storm water management system between 2006 when Johnson Engineering did the report for the original project 344 345 and 2012 when Morris said the project is complete? 346 347 Mr. Ward: That would not be a question I could answer for you. You would have to read both of those Reports and make that determination. 348 349 350 Mr. Pires: I did and there is no articulation as to why the determination was made in 2012. As I mentioned this is a 2006 drainage exhibit, this is the 2012 drainage exhibit, 351 and it is exactly the same. There is no reference in the 2012 Report to any connection of 352 353 this property to the storm water management system. There is no indication to any 354 factual basis for that determination made. That's why my letters have said it appears 355 arbitrary and inclusive without any basis. The District I think has an obligation to explain 356 what was the functional in the ground difference between the project as approved in 357 2006 and that which was substantially completed in 2012 that this property now 358 benefits from the storm water management system. 359 360 Mr. Ward: Again, you would have to go back and read those reports. I don't have them in front of me and I did not review them for today's hearing, so I would not be able to 361 362 answer that question for you. 363 364 Mr. Pires: Secondly, where would this property discharge into the storm water management system? 365 366 367 Mr. Ward: Tony, I would not know the answer to that question. 368 369 Mr. Pires: Lastly, South Florida Water Management District permits for Wentworth 370 Estates, (indecipherable). 371 Mr. Ward: I would not know the answer to that question. 372 373 374 Mr. Pires: I think it would be important to know that, otherwise, in our opinion it is 375 inclusory, arbitrary, and (indecipherable). That Engineer's Report was also reiterated in 376 2018. It wasn't just 2012, so the four-year clock starts (indecipherable 34:34). 377 378 Mr. Urbancic: Tony, was your client not on notice of the assessments when they bought 379 the property. 380

| 381<br>382<br>383<br>384                                                  |        | Mr. Pires: That's irrelevant as to whether or not they are valid. And again, the four-year clock began again in 2018, as that's when a further revised assessment report and methodology was done based upon the refinancing of the 2006 bonds, that occurred in January 2018                                                                           |
|---------------------------------------------------------------------------|--------|---------------------------------------------------------------------------------------------------------------------------------------------------------------------------------------------------------------------------------------------------------------------------------------------------------------------------------------------------------|
| 385                                                                       |        | January 2018.                                                                                                                                                                                                                                                                                                                                           |
| 386                                                                       |        | Mr. Ward: I am not sure I would agree with you on the clock starting in 2018, because it                                                                                                                                                                                                                                                                |
| 387                                                                       |        | was a refinancing of a bond issue. It was not a reallocation. It was a refinancing of a                                                                                                                                                                                                                                                                 |
| 388                                                                       |        | bond issue with the same allocation from 2012.                                                                                                                                                                                                                                                                                                          |
| 389                                                                       |        |                                                                                                                                                                                                                                                                                                                                                         |
| 390                                                                       |        | Mr. Ward called for a motion to close the Public Hearing.                                                                                                                                                                                                                                                                                               |
| 391                                                                       |        |                                                                                                                                                                                                                                                                                                                                                         |
| 392                                                                       |        | On MOTION made by Mr. Joe Newcomb, seconded by Mr. Robert                                                                                                                                                                                                                                                                                               |
| 393                                                                       |        | Cody, and with all in favor, the Public Hearing was closed.                                                                                                                                                                                                                                                                                             |
| 394                                                                       |        |                                                                                                                                                                                                                                                                                                                                                         |
| 395                                                                       | 11.    | Board Comment                                                                                                                                                                                                                                                                                                                                           |
| 396                                                                       |        |                                                                                                                                                                                                                                                                                                                                                         |
| 397                                                                       |        | Mr. Ward asked if there were any questions or comments from the Board; there were none.                                                                                                                                                                                                                                                                 |
| 398                                                                       |        |                                                                                                                                                                                                                                                                                                                                                         |
| 399                                                                       | 111.   | Consideration of Resolution 2021-4 imposing special assessments, adopting an assessment                                                                                                                                                                                                                                                                 |
| 400                                                                       |        | roll, and approving the general fund special assessment methodology                                                                                                                                                                                                                                                                                     |
| 401                                                                       |        |                                                                                                                                                                                                                                                                                                                                                         |
| 402                                                                       |        | Mr. Ward called for a motion for Resolution 2021-4.                                                                                                                                                                                                                                                                                                     |
| 403                                                                       |        |                                                                                                                                                                                                                                                                                                                                                         |
| 404                                                                       |        | On MOTION made by Mr. Joe Newcomb, seconded by Ms. Joanne                                                                                                                                                                                                                                                                                               |
| 405                                                                       |        | Lekas, and with all in favor, Resolution 2021-4 was adopted, and the                                                                                                                                                                                                                                                                                    |
| 406                                                                       |        | Chair was authorized to sign.                                                                                                                                                                                                                                                                                                                           |
| 407                                                                       |        |                                                                                                                                                                                                                                                                                                                                                         |
| 408                                                                       |        | Mr. Pires asked about the reference to the property as being 10 acres in the Resolution. He                                                                                                                                                                                                                                                             |
| 409                                                                       |        | indicated the property was only 9.07 acres.                                                                                                                                                                                                                                                                                                             |
| 410                                                                       |        |                                                                                                                                                                                                                                                                                                                                                         |
| 411                                                                       |        | Mr. Ward explained the assessment was based on the percentage of the overall infrastructure                                                                                                                                                                                                                                                             |
| 412                                                                       |        | as it relates to the bond issuance; it was 2%, not based on 10 acres. He explained every                                                                                                                                                                                                                                                                |
| /110                                                                      |        |                                                                                                                                                                                                                                                                                                                                                         |
| 413                                                                       |        | methodology done in the State used an average acreage; special assessments were not                                                                                                                                                                                                                                                                     |
| 414                                                                       |        | calculated according to exact lot size, but instead on an average lot size, as was done in every                                                                                                                                                                                                                                                        |
| 414<br>415                                                                |        |                                                                                                                                                                                                                                                                                                                                                         |
| 414<br>415<br>416                                                         |        | calculated according to exact lot size, but instead on an average lot size, as was done in every special assessment.                                                                                                                                                                                                                                    |
| 414<br>415<br>416<br>417                                                  |        | <ul><li>calculated according to exact lot size, but instead on an average lot size, as was done in every special assessment.</li><li>Mr. Pires: I respectfully disagree because the record reflects it has been based upon 10 acres.</li></ul>                                                                                                          |
| 414<br>415<br>416<br>417<br>418                                           |        | calculated according to exact lot size, but instead on an average lot size, as was done in every special assessment.                                                                                                                                                                                                                                    |
| 414<br>415<br>416<br>417<br>418<br>419                                    |        | calculated according to exact lot size, but instead on an average lot size, as was done in every special assessment.<br>Mr. Pires: I respectfully disagree because the record reflects it has been based upon 10 acres.<br>That the 2% was based upon 10 acres.                                                                                         |
| 414<br>415<br>416<br>417<br>418<br>419<br>420                             |        | <ul><li>calculated according to exact lot size, but instead on an average lot size, as was done in every special assessment.</li><li>Mr. Pires: I respectfully disagree because the record reflects it has been based upon 10 acres.</li></ul>                                                                                                          |
| 414<br>415<br>416<br>417<br>418<br>419<br>420<br>421                      |        | calculated according to exact lot size, but instead on an average lot size, as was done in every special assessment.<br>Mr. Pires: I respectfully disagree because the record reflects it has been based upon 10 acres.<br>That the 2% was based upon 10 acres.                                                                                         |
| 414<br>415<br>416<br>417<br>418<br>419<br>420                             | FOURT  | calculated according to exact lot size, but instead on an average lot size, as was done in every special assessment.<br>Mr. Pires: I respectfully disagree because the record reflects it has been based upon 10 acres.<br>That the 2% was based upon 10 acres.                                                                                         |
| 414<br>415<br>416<br>417<br>418<br>419<br>420<br>421<br>422               | FOURT  | calculated according to exact lot size, but instead on an average lot size, as was done in every special assessment.<br><i>Mr. Pires: I respectfully disagree because the record reflects it has been based upon 10 acres.</i><br><i>That the 2% was based upon 10 acres.</i><br>Mr. Ward thanked Mr. Pires for his comments.                           |
| 414<br>415<br>416<br>417<br>418<br>419<br>420<br>421<br>422<br>423        |        | calculated according to exact lot size, but instead on an average lot size, as was done in every special assessment.<br><i>Mr. Pires: I respectfully disagree because the record reflects it has been based upon 10 acres.</i><br><i>That the 2% was based upon 10 acres.</i><br>Mr. Ward thanked Mr. Pires for his comments.                           |
| 414<br>415<br>416<br>417<br>418<br>419<br>420<br>421<br>422<br>423<br>423 | Consid | calculated according to exact lot size, but instead on an average lot size, as was done in every special assessment. <i>Mr. Pires: I respectfully disagree because the record reflects it has been based upon 10 acres. That the 2% was based upon 10 acres.</i> Mr. Ward thanked Mr. Pires for his comments. <b>Consideration of Resolution 2021-5</b> |