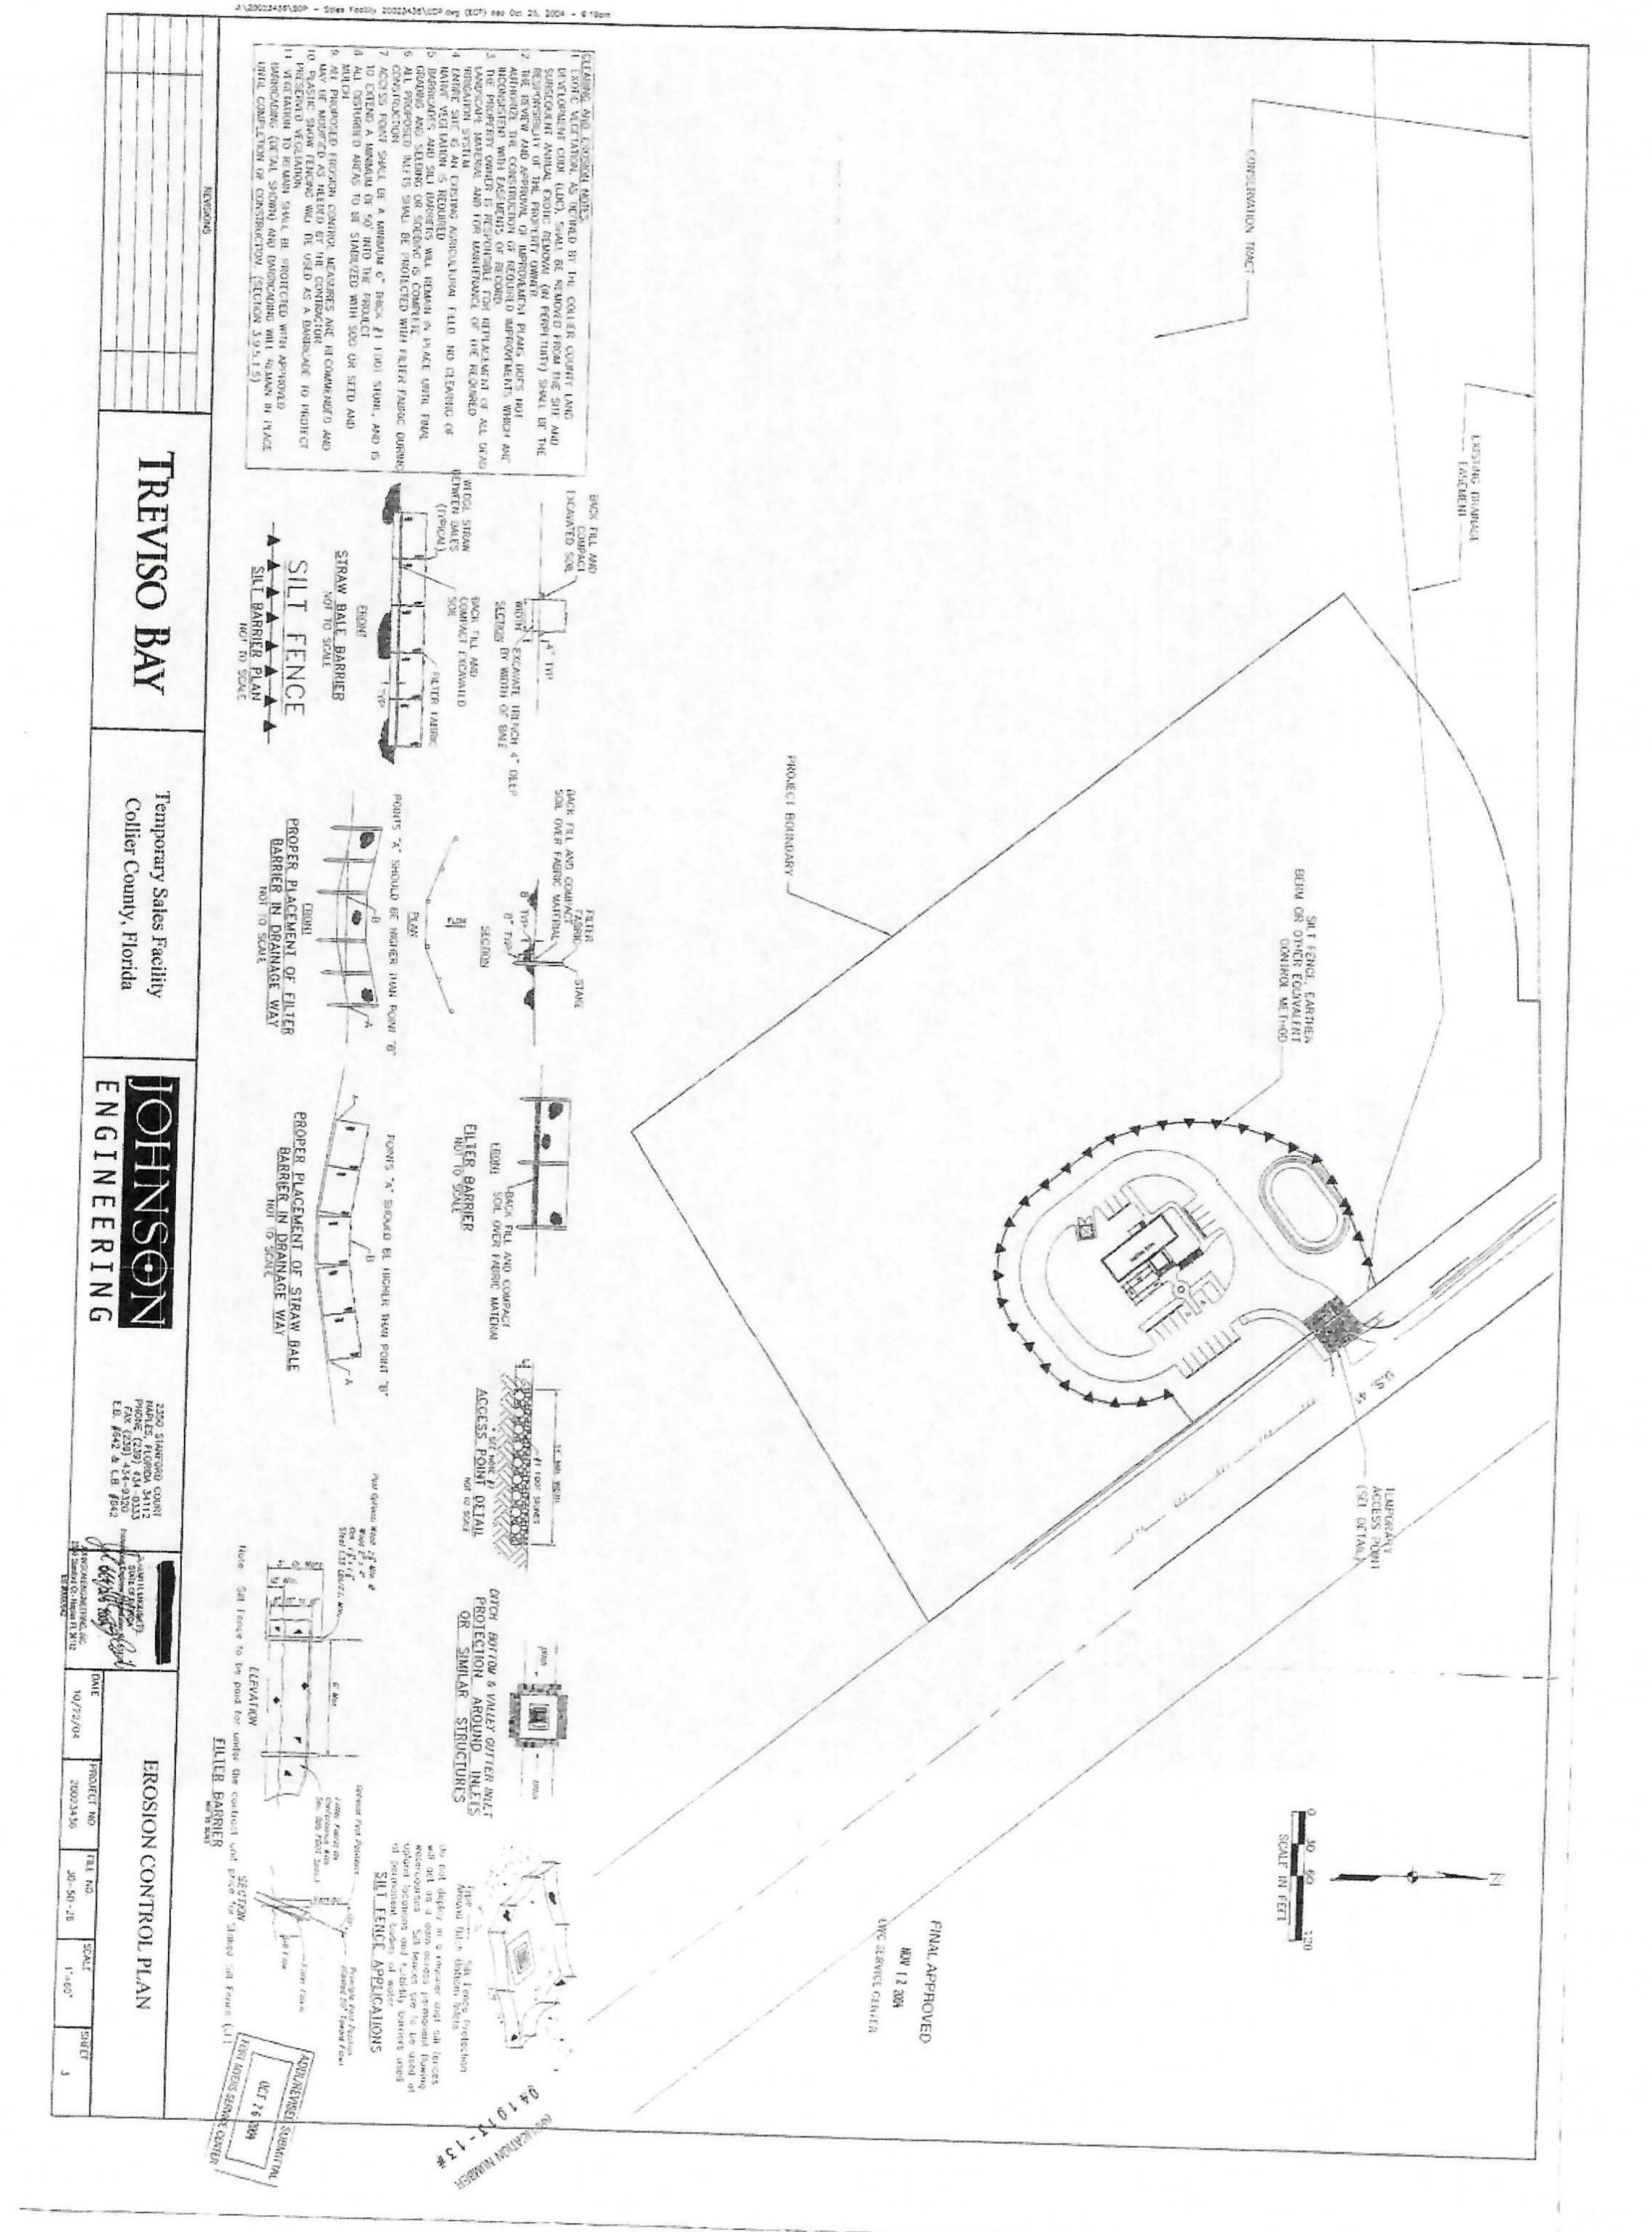

#### **1.0 PURPOSE**

This report is intended to introduce to the Wentworth Estates Community Development District an operations methodology to fund the annual operations and maintenance requirements for the District. The methodology will outline the properties within the District that are subject to the Assessment and the benefit conferred on each property by the services and projects provided by the Districts' operational and maintenance activities. This report covers the District Fiscal Year 2022, which begins on October 1, 2021 and ends on September 30, 2022.

The Methodology will have two (2) primary objectives: (1) to determine the special and peculiar benefits that flow to the assessable properties in the District; and (2) apportioning the proportionate benefits on a basis that is fair and reasonable. The Methodology herein is intended to set forth a framework to apportion the costs associated with the operations and maintenance expenditures benefiting properties on a fair and equitable apportionment. The report is designed to conform to the requirements of Chapter's 189, 190 and 197, Florida Statutes and is consistent with the District's understanding of the case law on this subject.

#### 2.0 BACKGROUND

The District was established by Collier County effective June 15, 2004, and the District boundaries were amended to exclude approximately 5 acres of land in the District in April 3, 2006. The District is located within unincorporated Collier County and encompasses approximately 973 acres of land. The development is situated approximately five (5) miles southeast of the City of Naples and approximately eight miles southwest of Interstate-75. The District includes approximately 1,428 residential units including condominiums, coach homes, and single family lots of varying sizes, as well as commercial property representing 2.10050% and golf course property which is not assessed.

#### 3.0 REQUIREMENTS FOR A VALID ASSESSMENT METHODOLOGY

Valid assessments under Florida Law have two (2) requirements. First, the properties assessed must receive a special and peculiar benefit as a logical connection from the systems and services constituting improvements. The courts recognize the special benefits that flow as a logical connection peculiar to the property which in turn may result in decreased insurance premiums, increased value and marketability. Second, the assessments must be fairly and reasonably apportioned in relation to the benefit received by the various properties being assessed.

If these two tests for lienability are determined in a manner that is informed and non-arbitrary by the Board of Supervisors of the District, as a legislative determination, then the special assessments may be levied, imposed and collected as a first lien on the property. Florida courts have found that it is not necessary to calculate benefit with mathematical precision at the time of imposition and levy so long as the levying and imposition process is not arbitrary, capricious or unfair.

#### 4.0 ASSESSMENT ALLOCATION STRUCTURE

Special and peculiar benefits flow as a logical connection to the property from the operation and maintenance related services provided as a logical consequence to the property within the boundary of the District. These special benefits are peculiar to the acreage and later down to the actual platted units or parcels. The special benefits that justify imposing the assessment on the acreage include enhanced enjoyment and increased use, which may result in such positive consequences as increased value and marketability and decreased insurance premiums when levied on the various platted units or parcels of property.