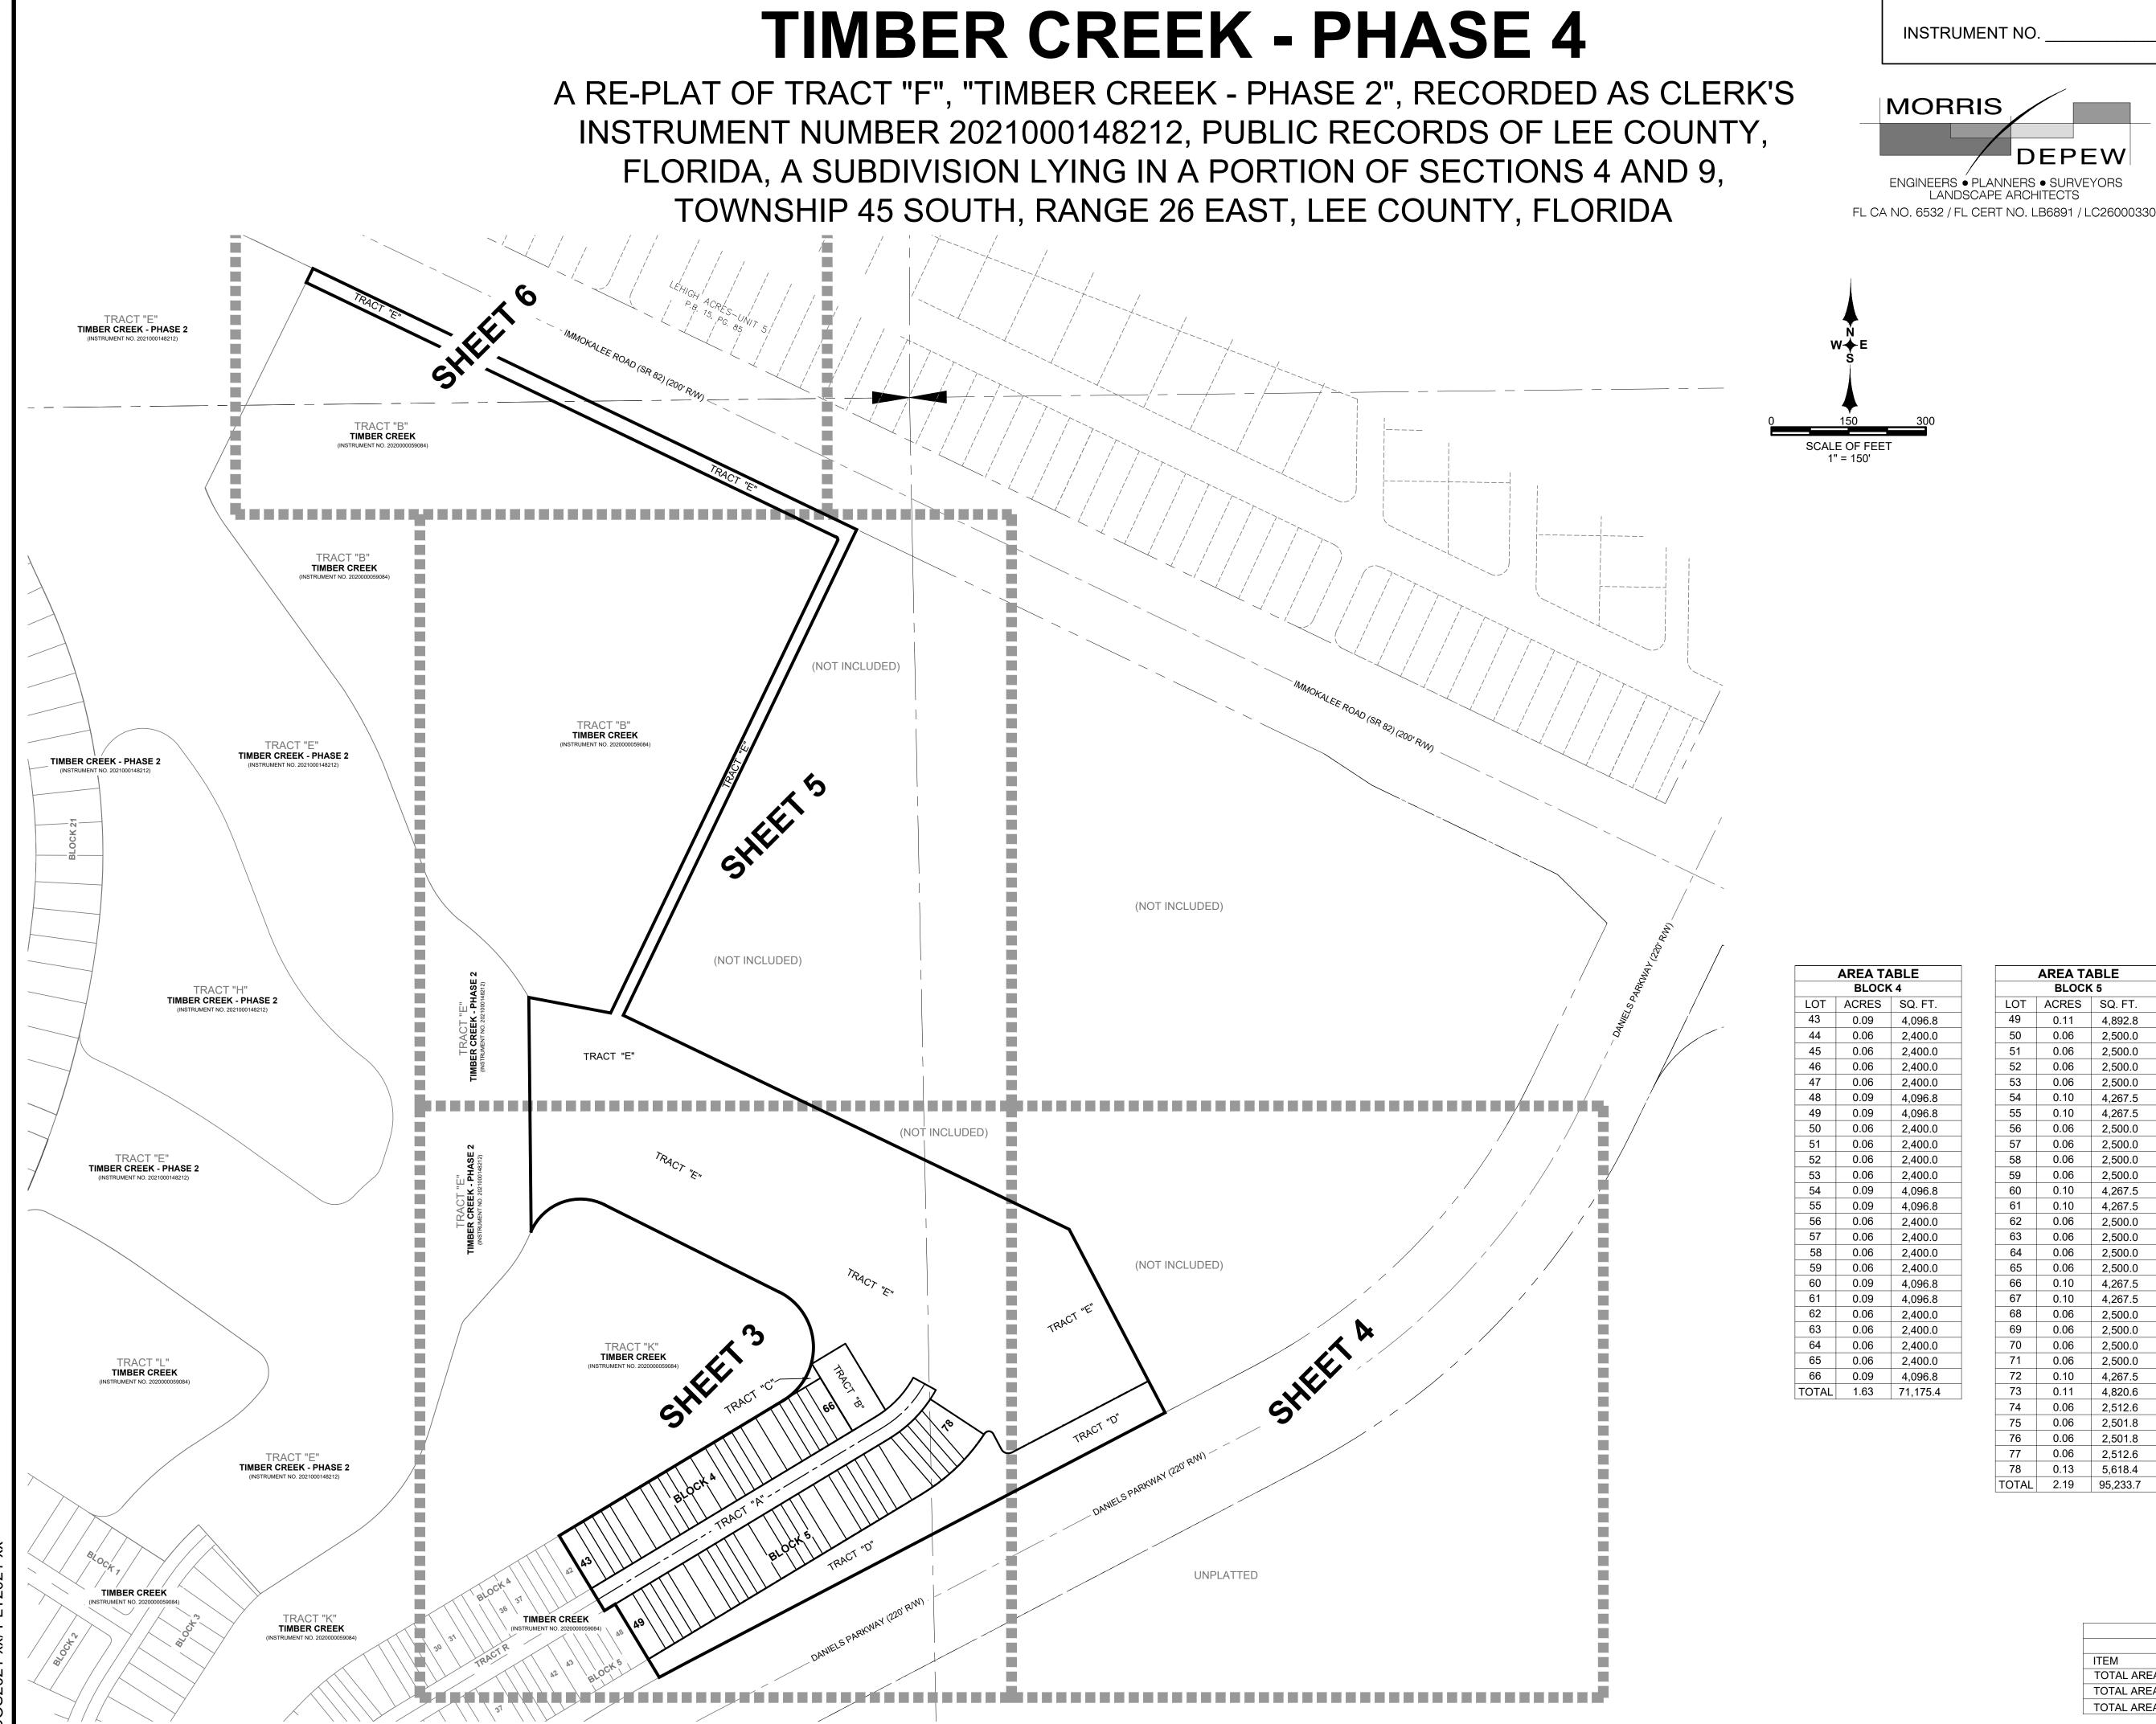

WHEREAS, Lee County requires affirmation of the District's intention to maintain the tracts or easements dedicated to the District, and the District's acknowledgment of its duty and responsibility to operate and maintain the "backbone" (i.e. master) surface water management system and other District infrastructure and improvements within the boundaries of the plat of Timber Creek – Phase 4 (the "<u>Plat</u>"), as recorded in the Public Records of Lee County, Florida; and