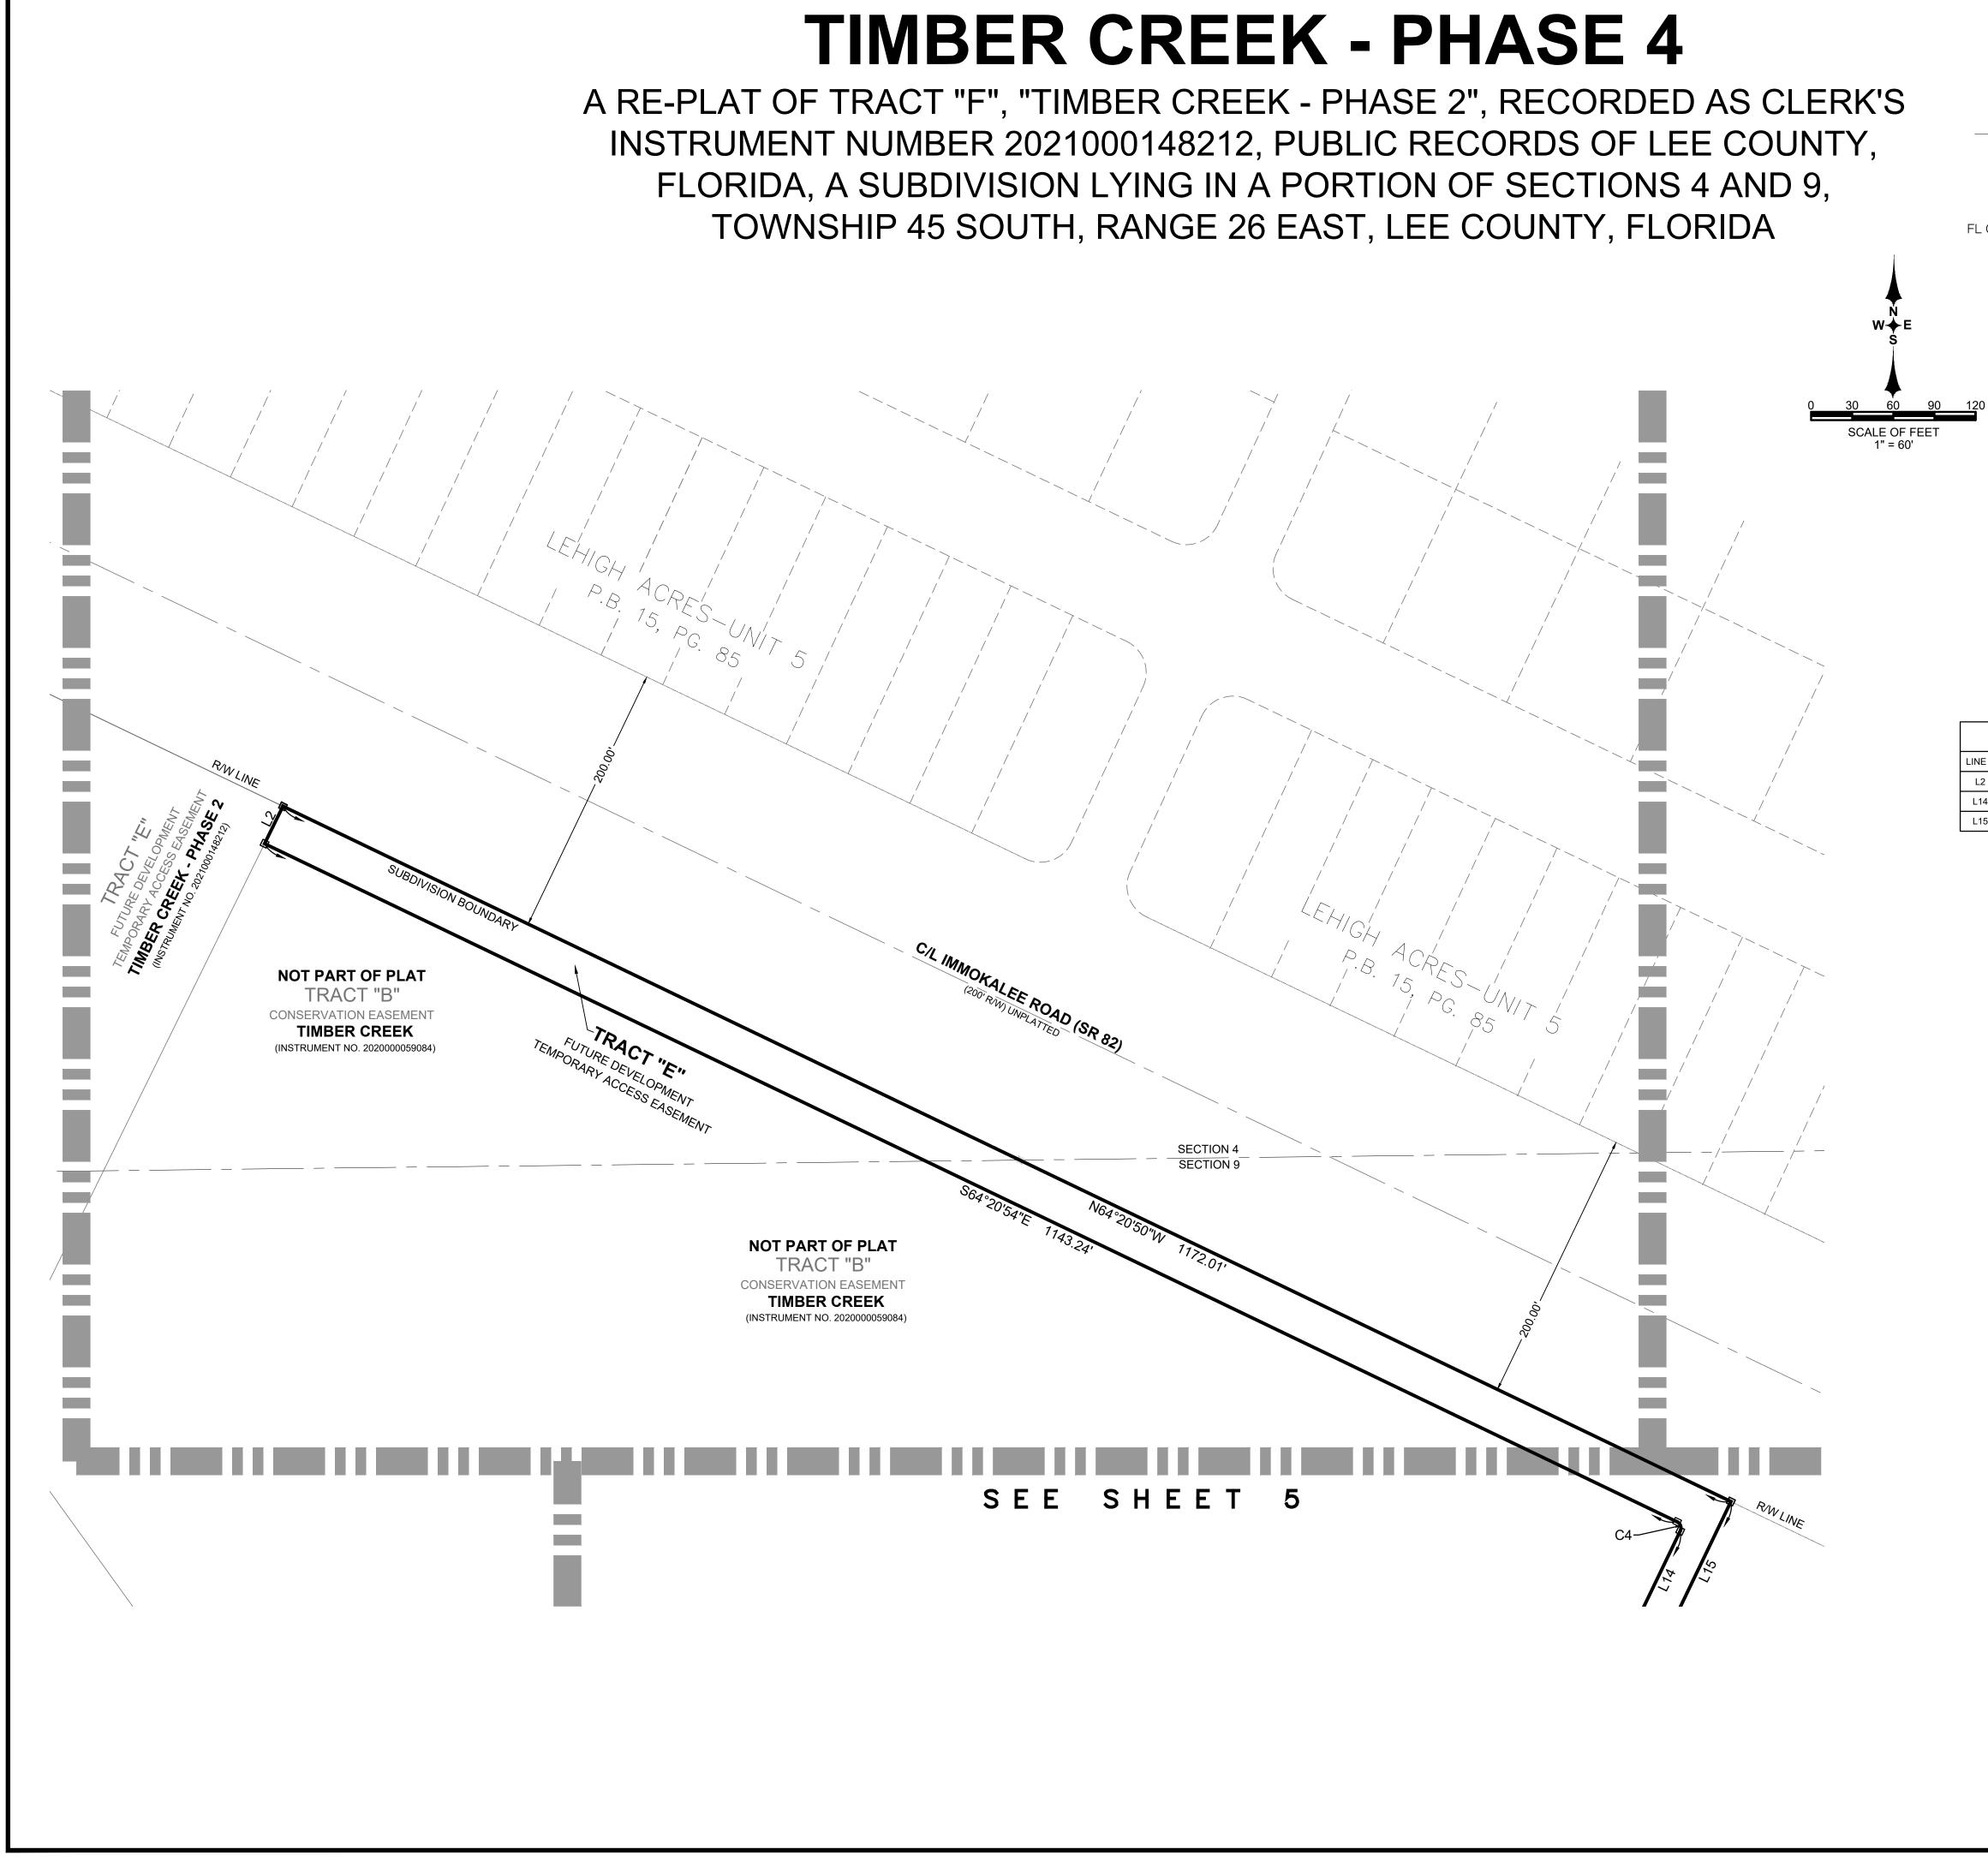

WHEREAS, Lee County requires affirmation of the District's intention to maintain the tracts or easements dedicated to the District, and the District's acknowledgment of its duty and responsibility to operate and maintain the "backbone" (i.e. master) surface water management system and other District infrastructure and improvements within the boundaries of the plat of Timber Creek – Phase 4 (the "<u>Plat</u>"), as recorded in the Public Records of Lee County, Florida; and