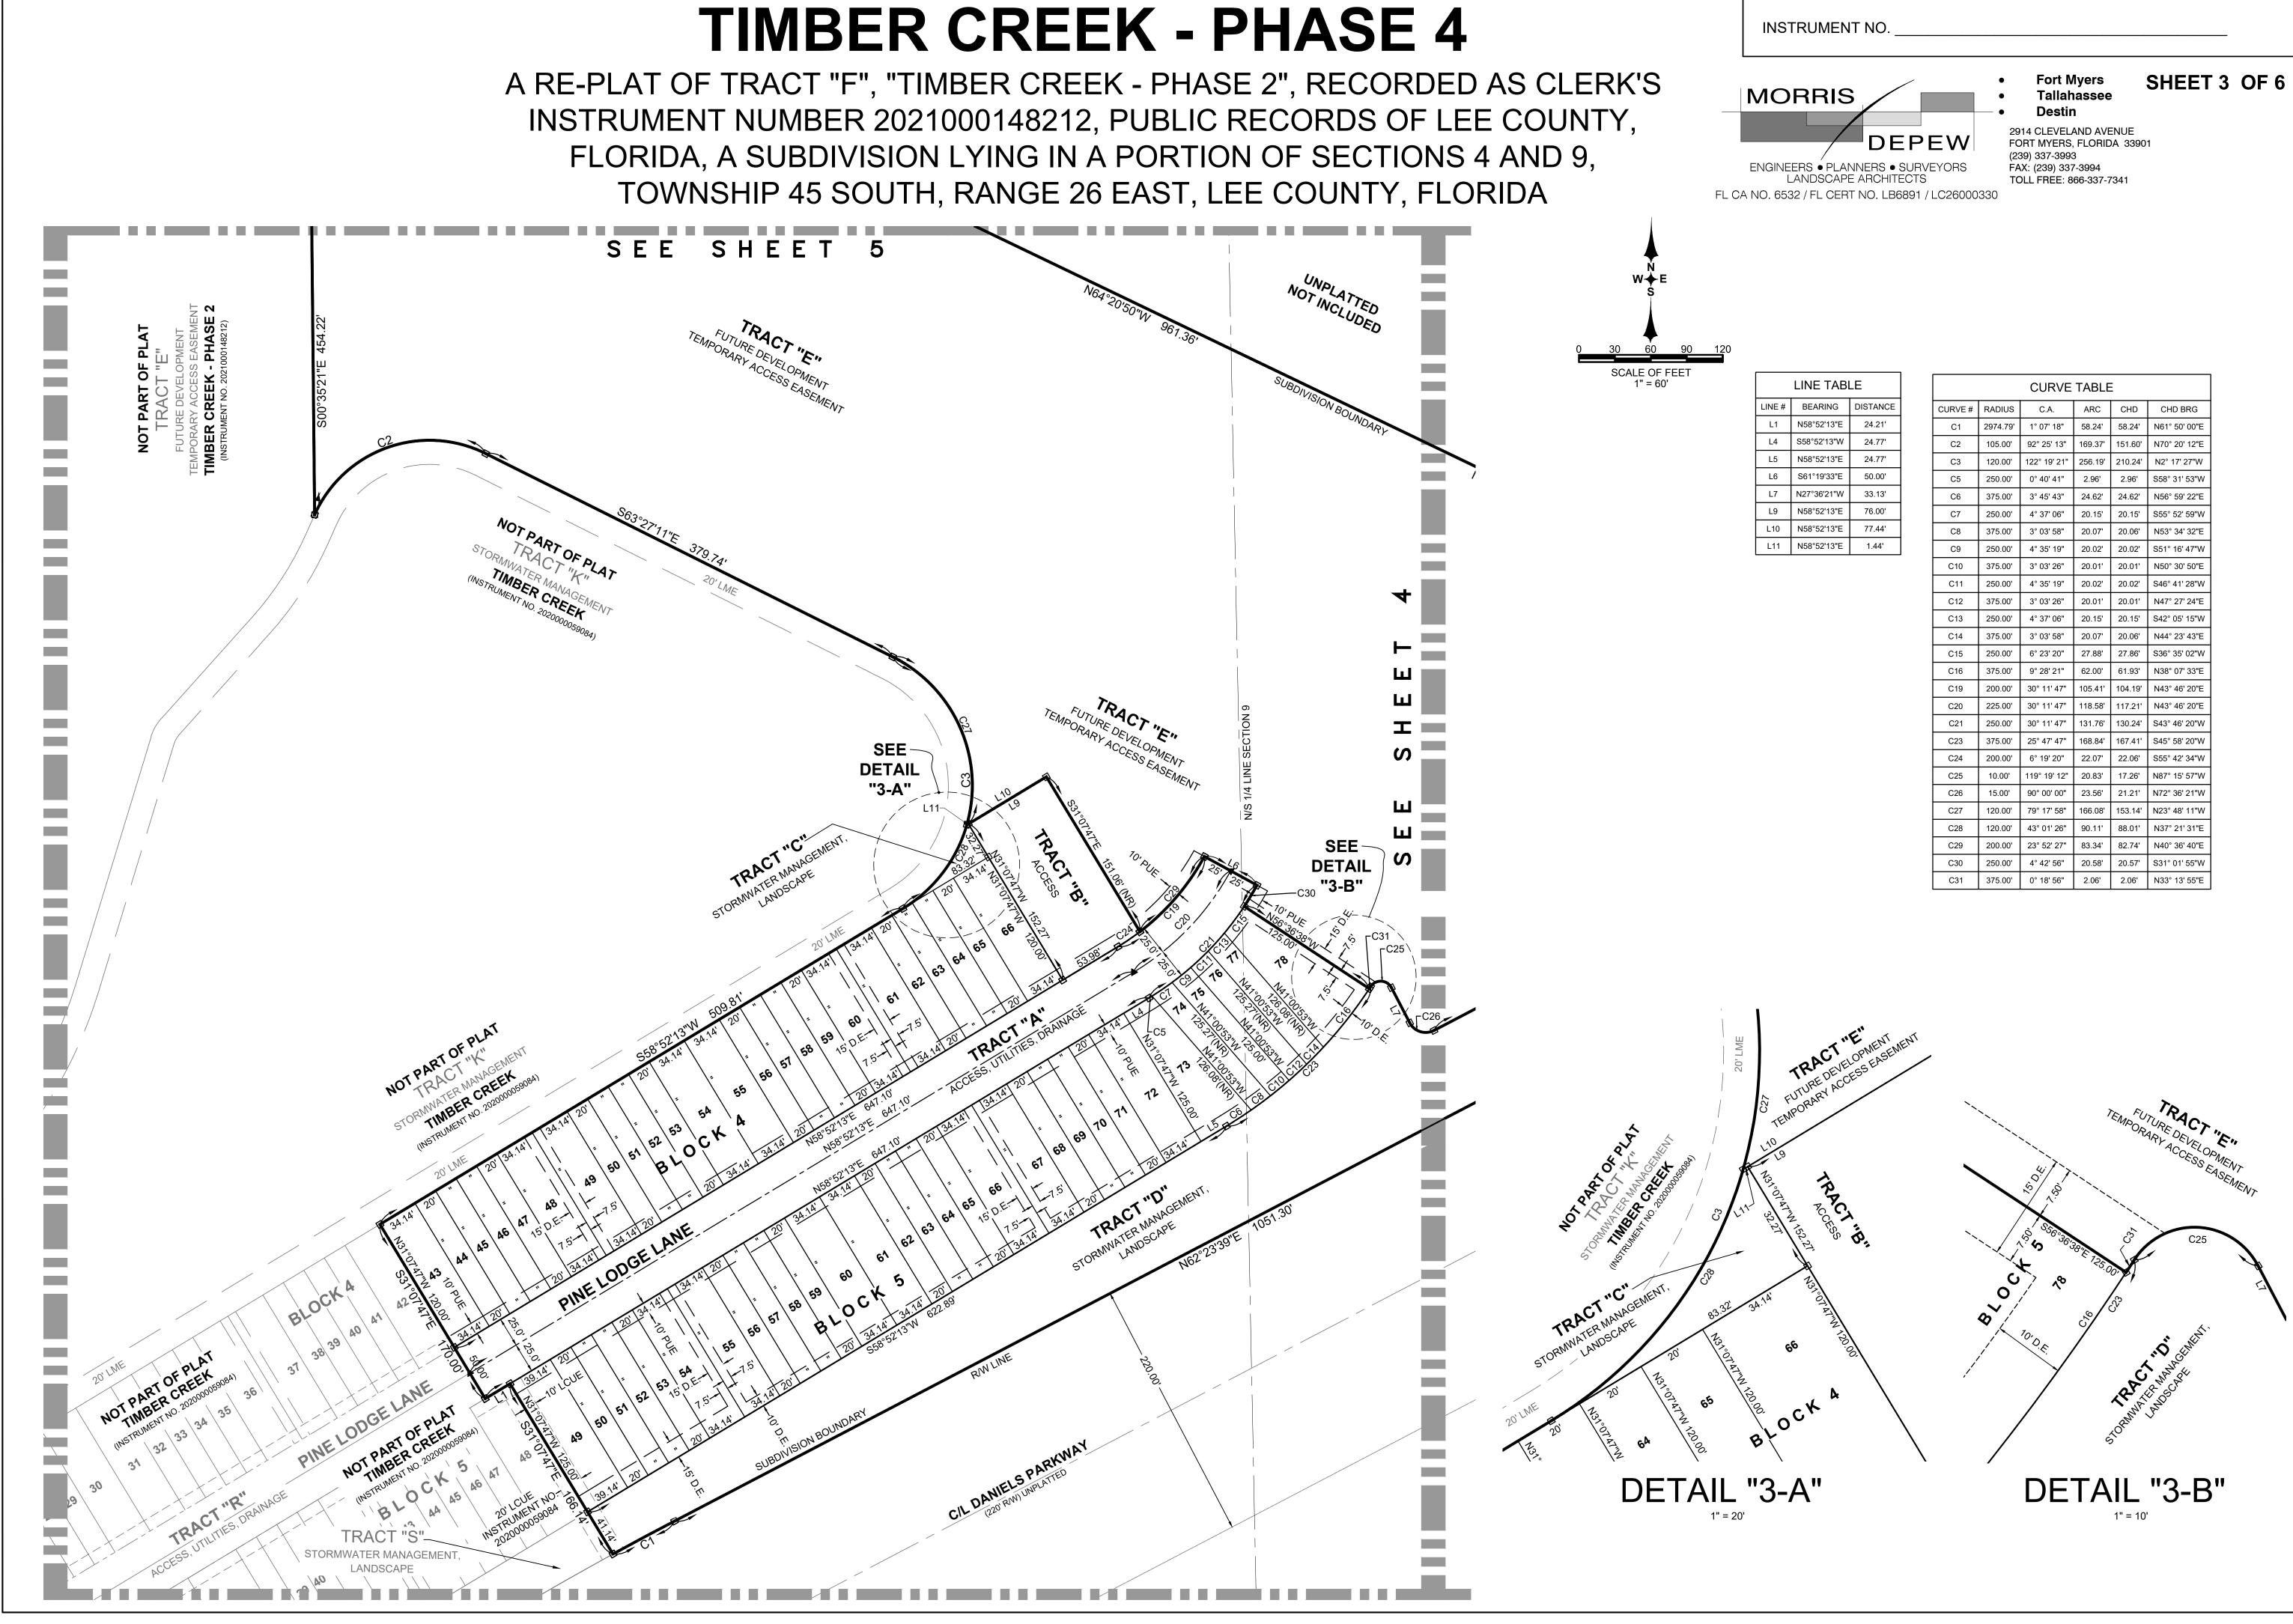

WHEREAS, Lee County requires affirmation of the District's intention to maintain the tracts or easements dedicated to the District, and the District's acknowledgment of its duty and responsibility to operate and maintain the "backbone" (i.e. master) surface water management system and other District infrastructure and improvements within the boundaries of the plat of Timber Creek – Phase 4 (the "<u>Plat</u>"), as recorded in the Public Records of Lee County, Florida; and