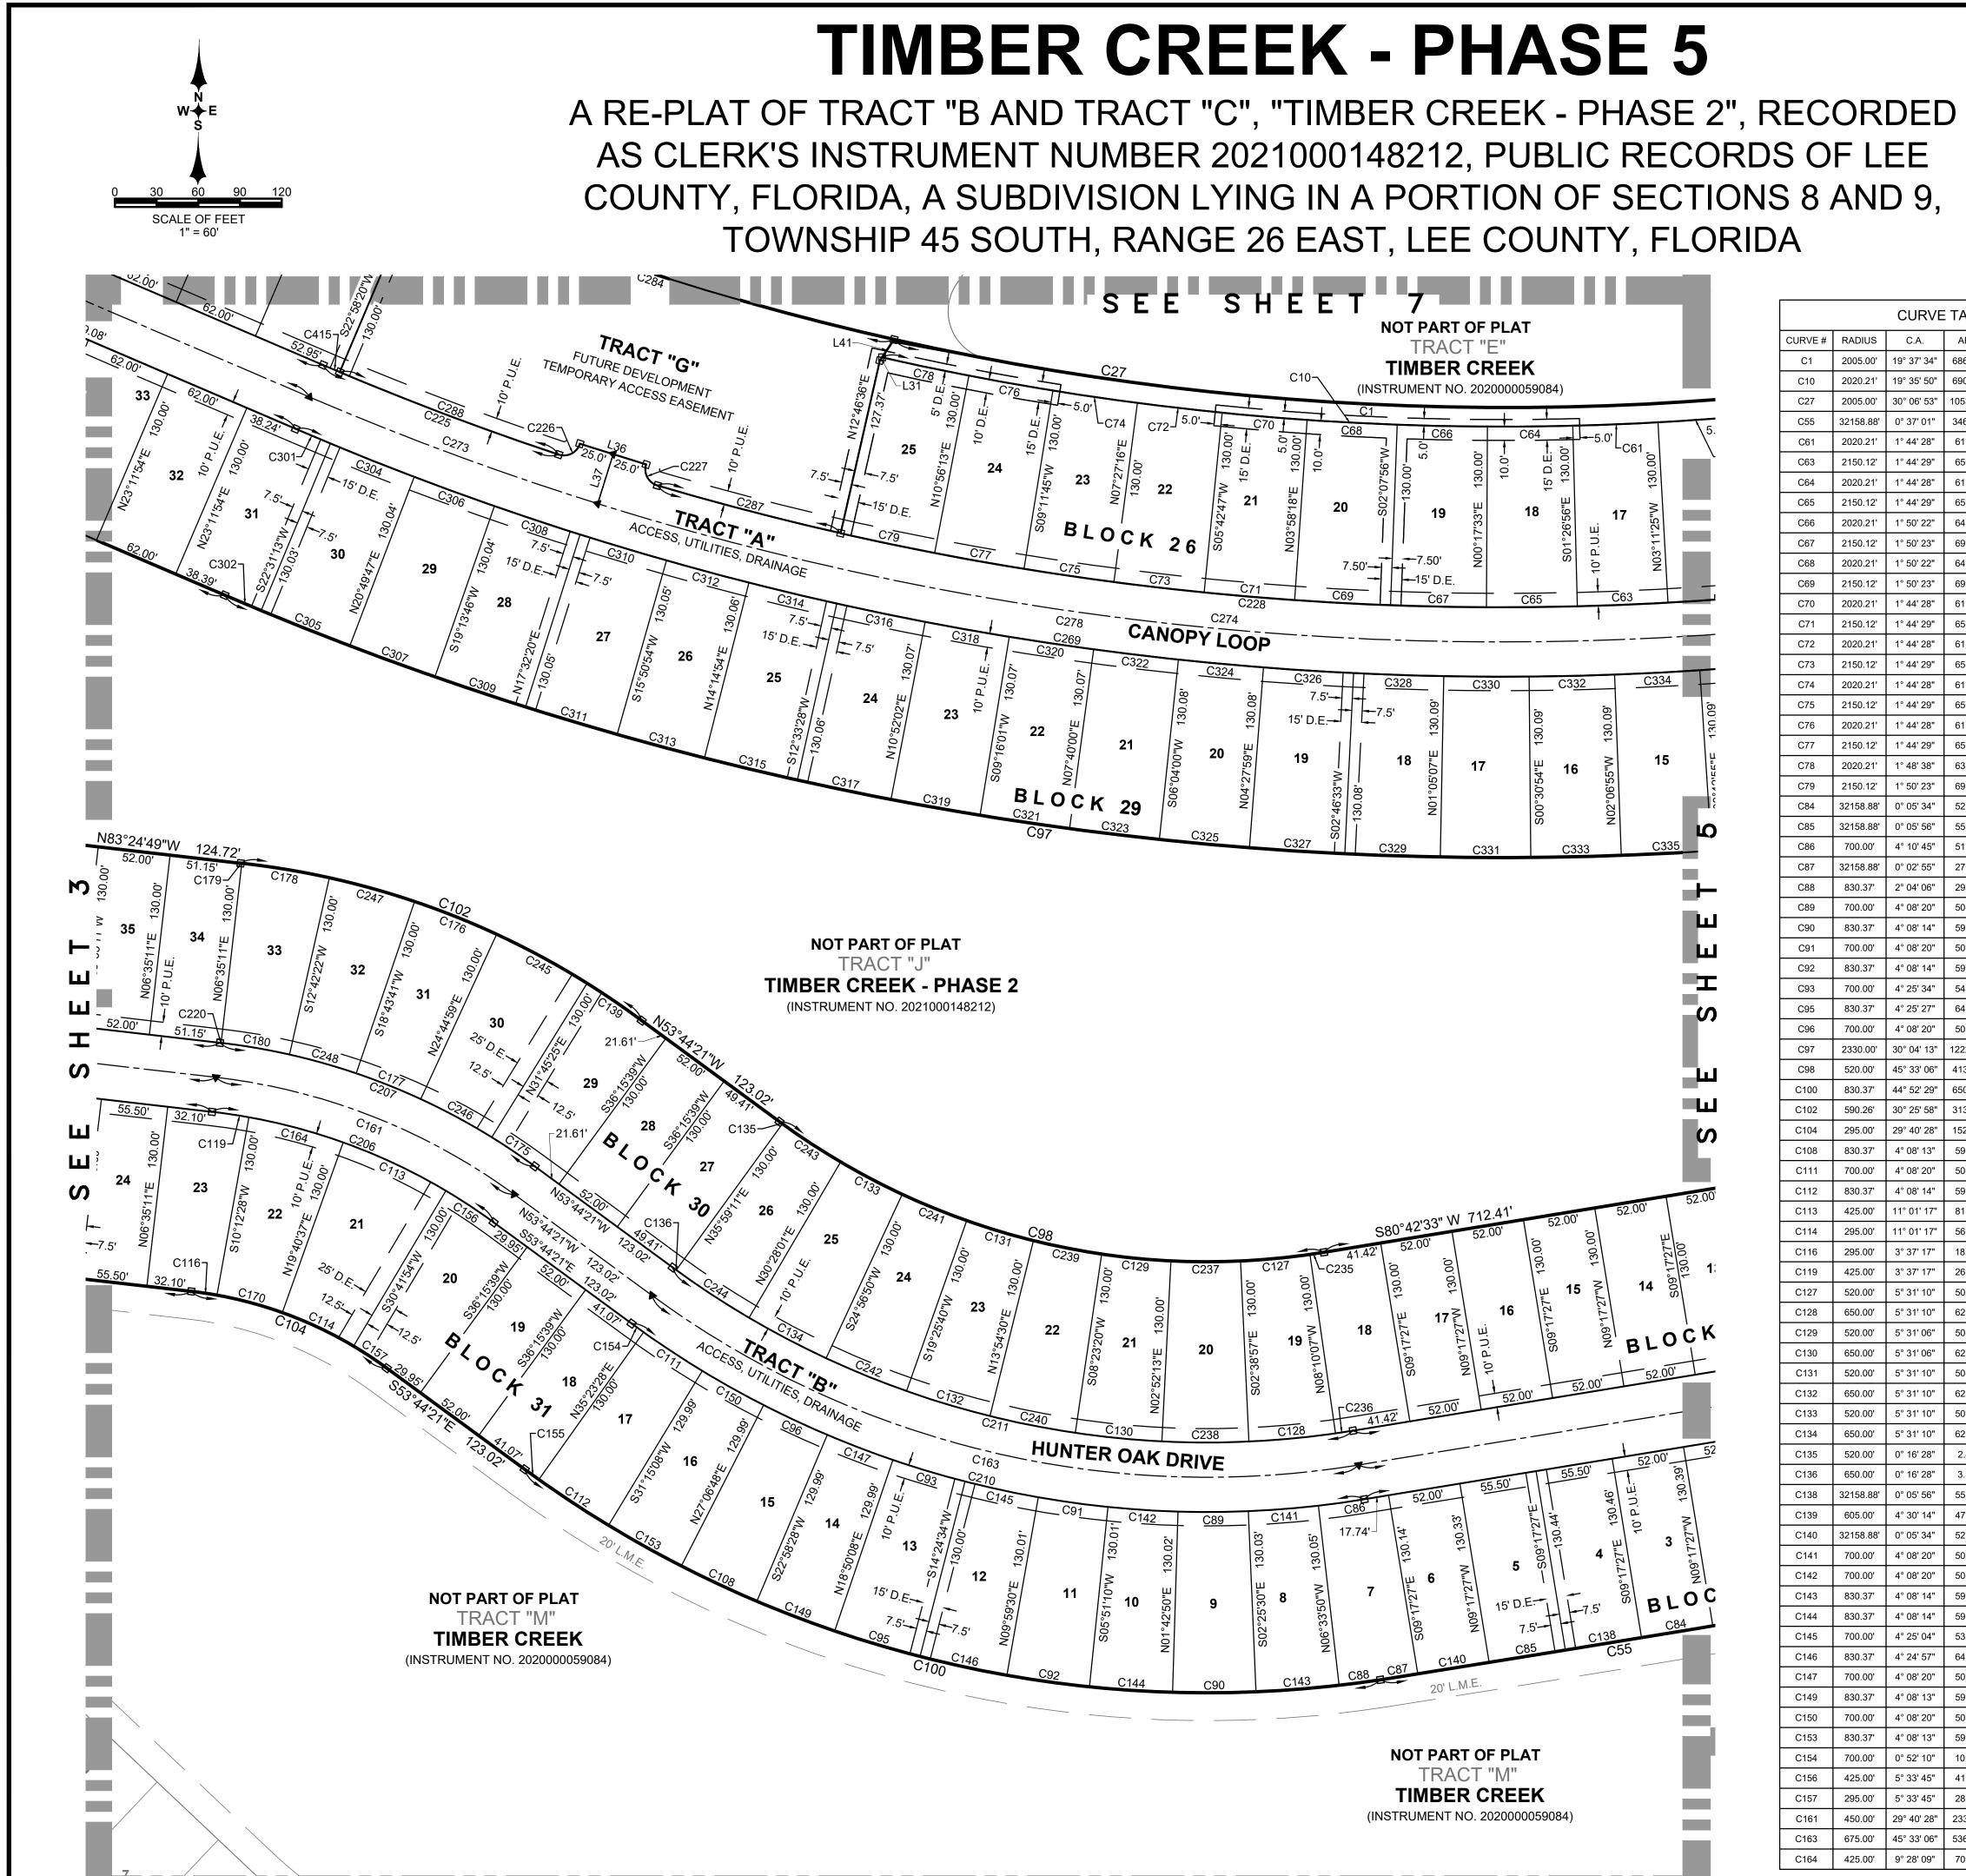

The fourth order of business is the consideration of Resolution 2021-13, a Resolution of the Board of Supervisors of the Timber Creek Southwest Community Development District relating to the Acceptance of responsibility for Ownership, Operation and Maintenance of District Infrastructure within the boundaries of the Plat of Timber Creek – Phase 5.