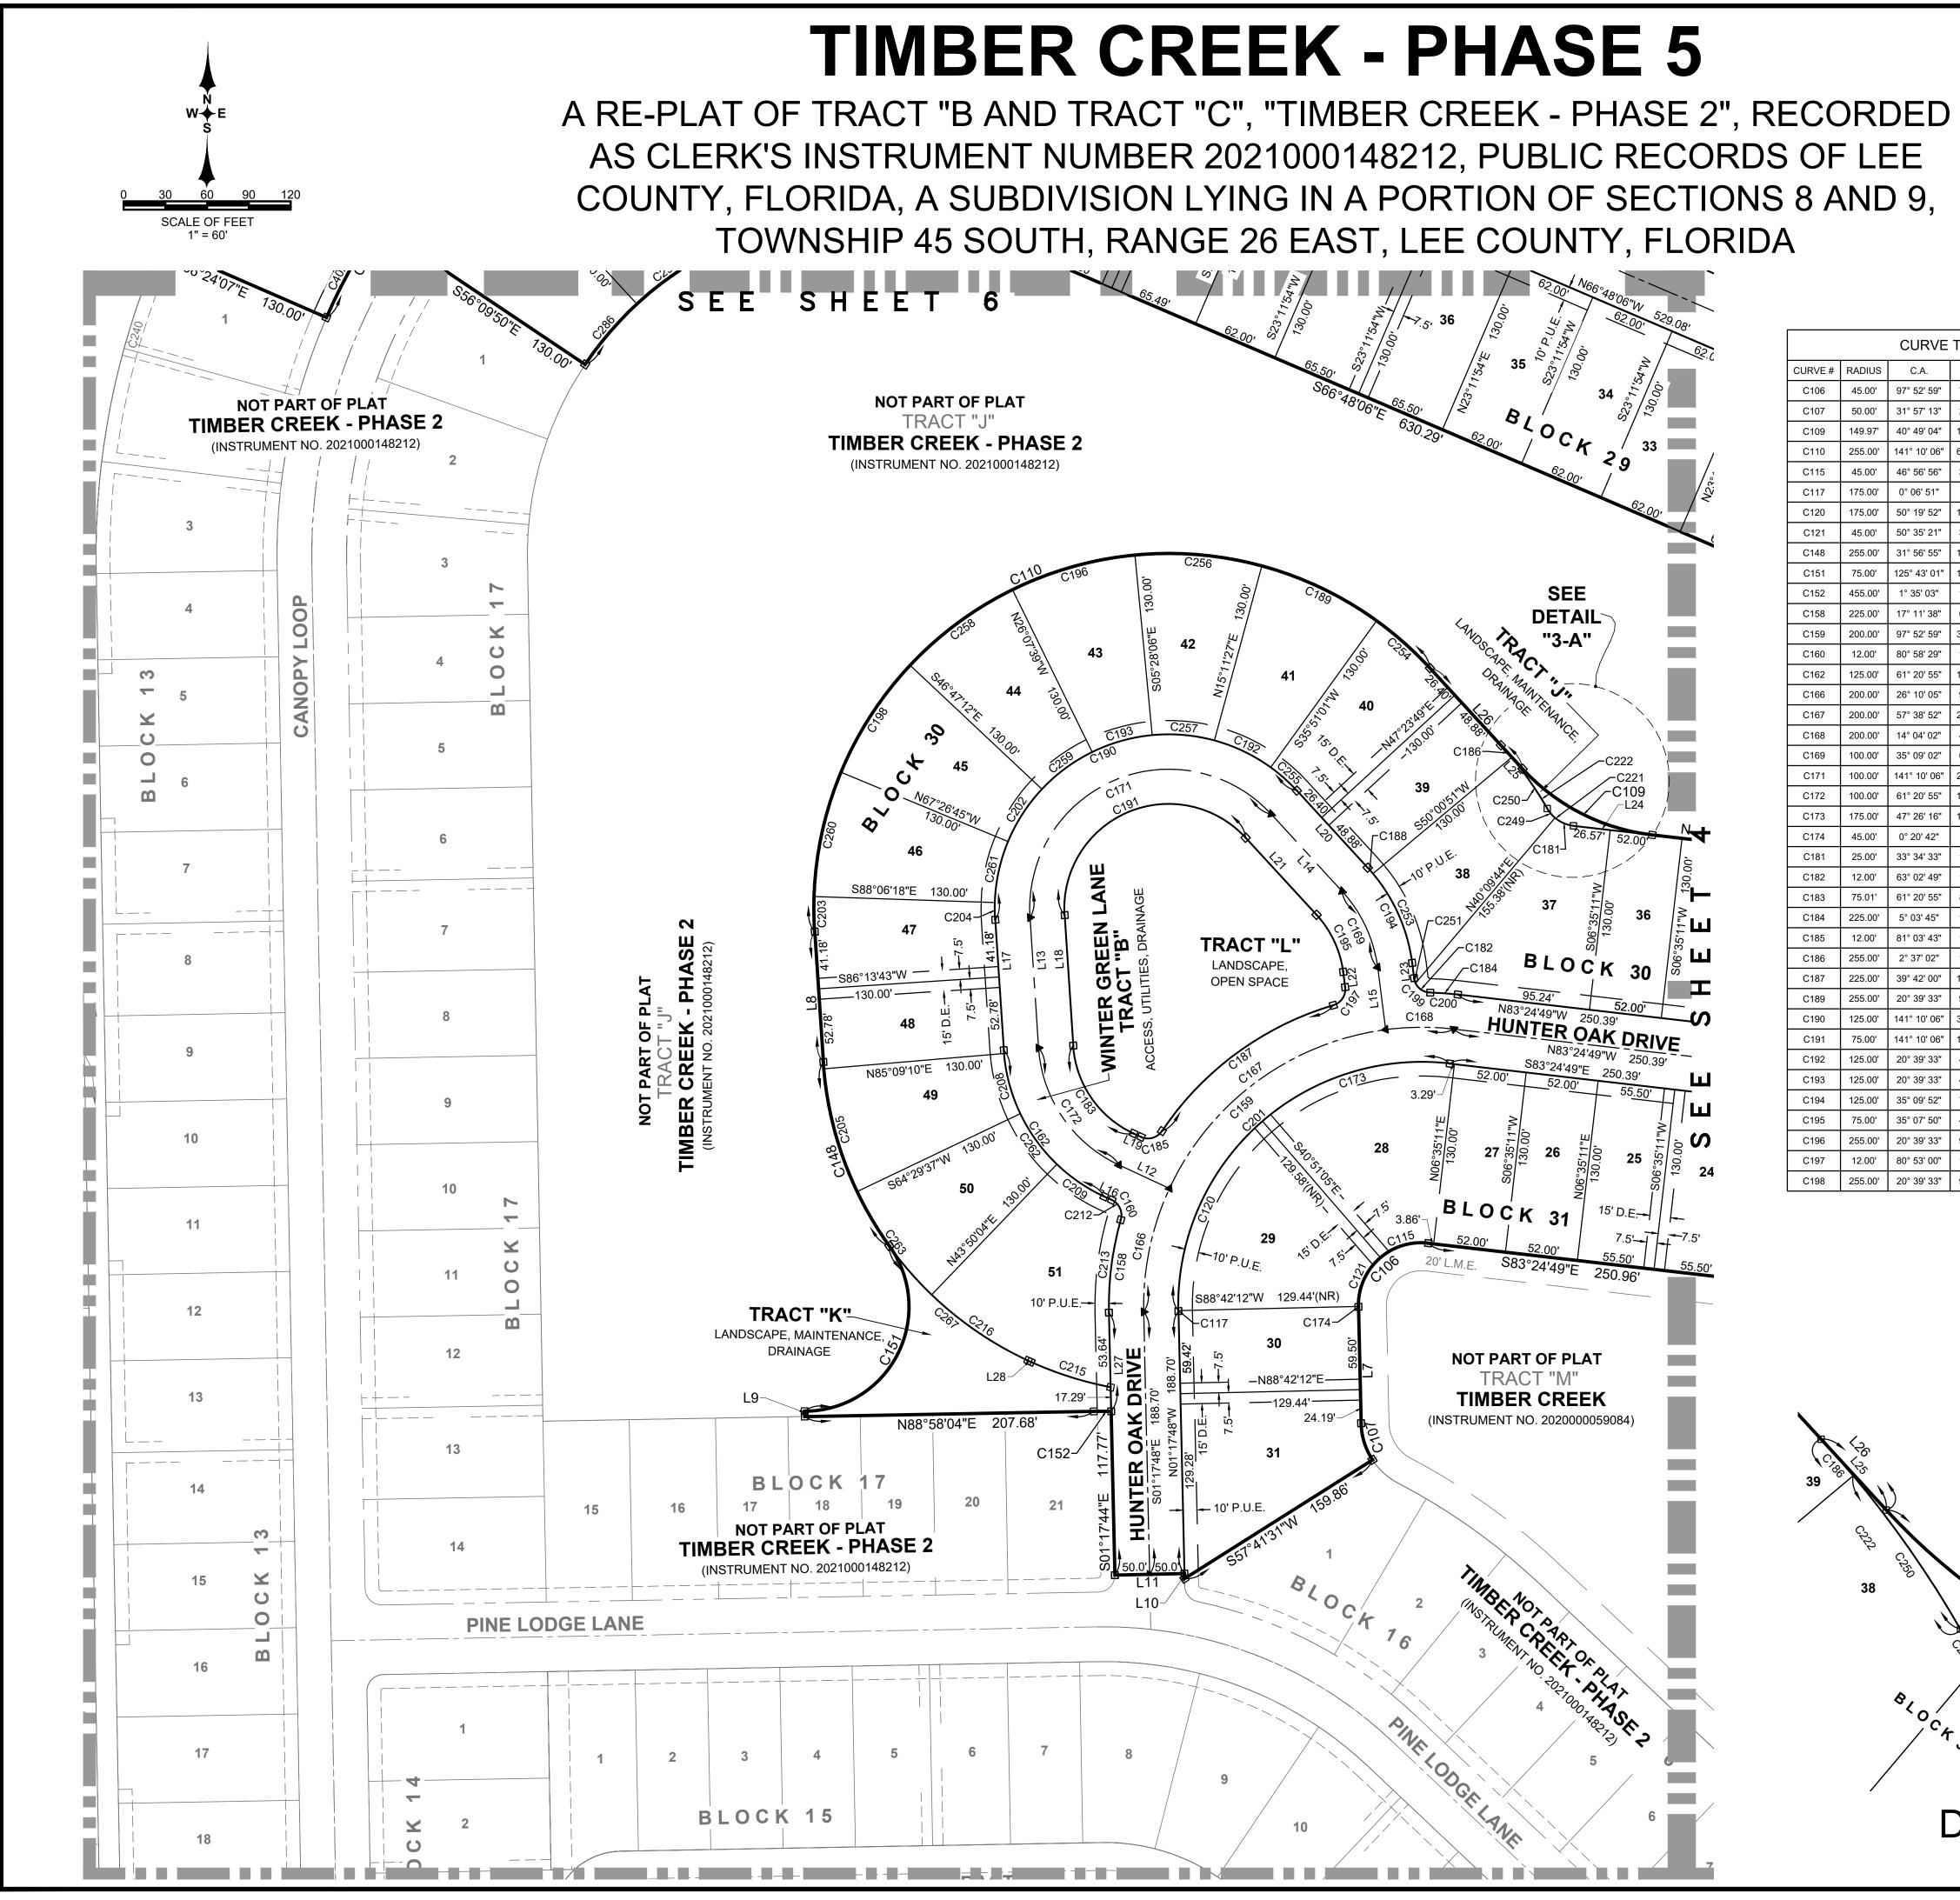

The fourth order of business is the consideration of Resolution 2021-13, a Resolution of the Board of Supervisors of the Timber Creek Southwest Community Development District relating to the Acceptance of responsibility for Ownership, Operation and Maintenance of District Infrastructure within the boundaries of the Plat of Timber Creek – Phase 5.