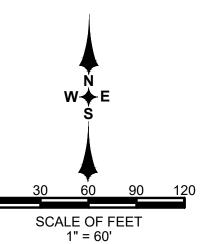

WHEREAS, Lee County requires affirmation of the District's intention to maintain the tracts or easements dedicated to the District, and the District's acknowledgment of its duty and responsibility to operate and maintain the "backbone" (i.e. master) surface water management system and other District infrastructure and improvements within the boundaries of the plat of Timber Creek – Phase 4 (the "<u>Plat</u>"), as recorded in the Public Records of Lee County, Florida; and