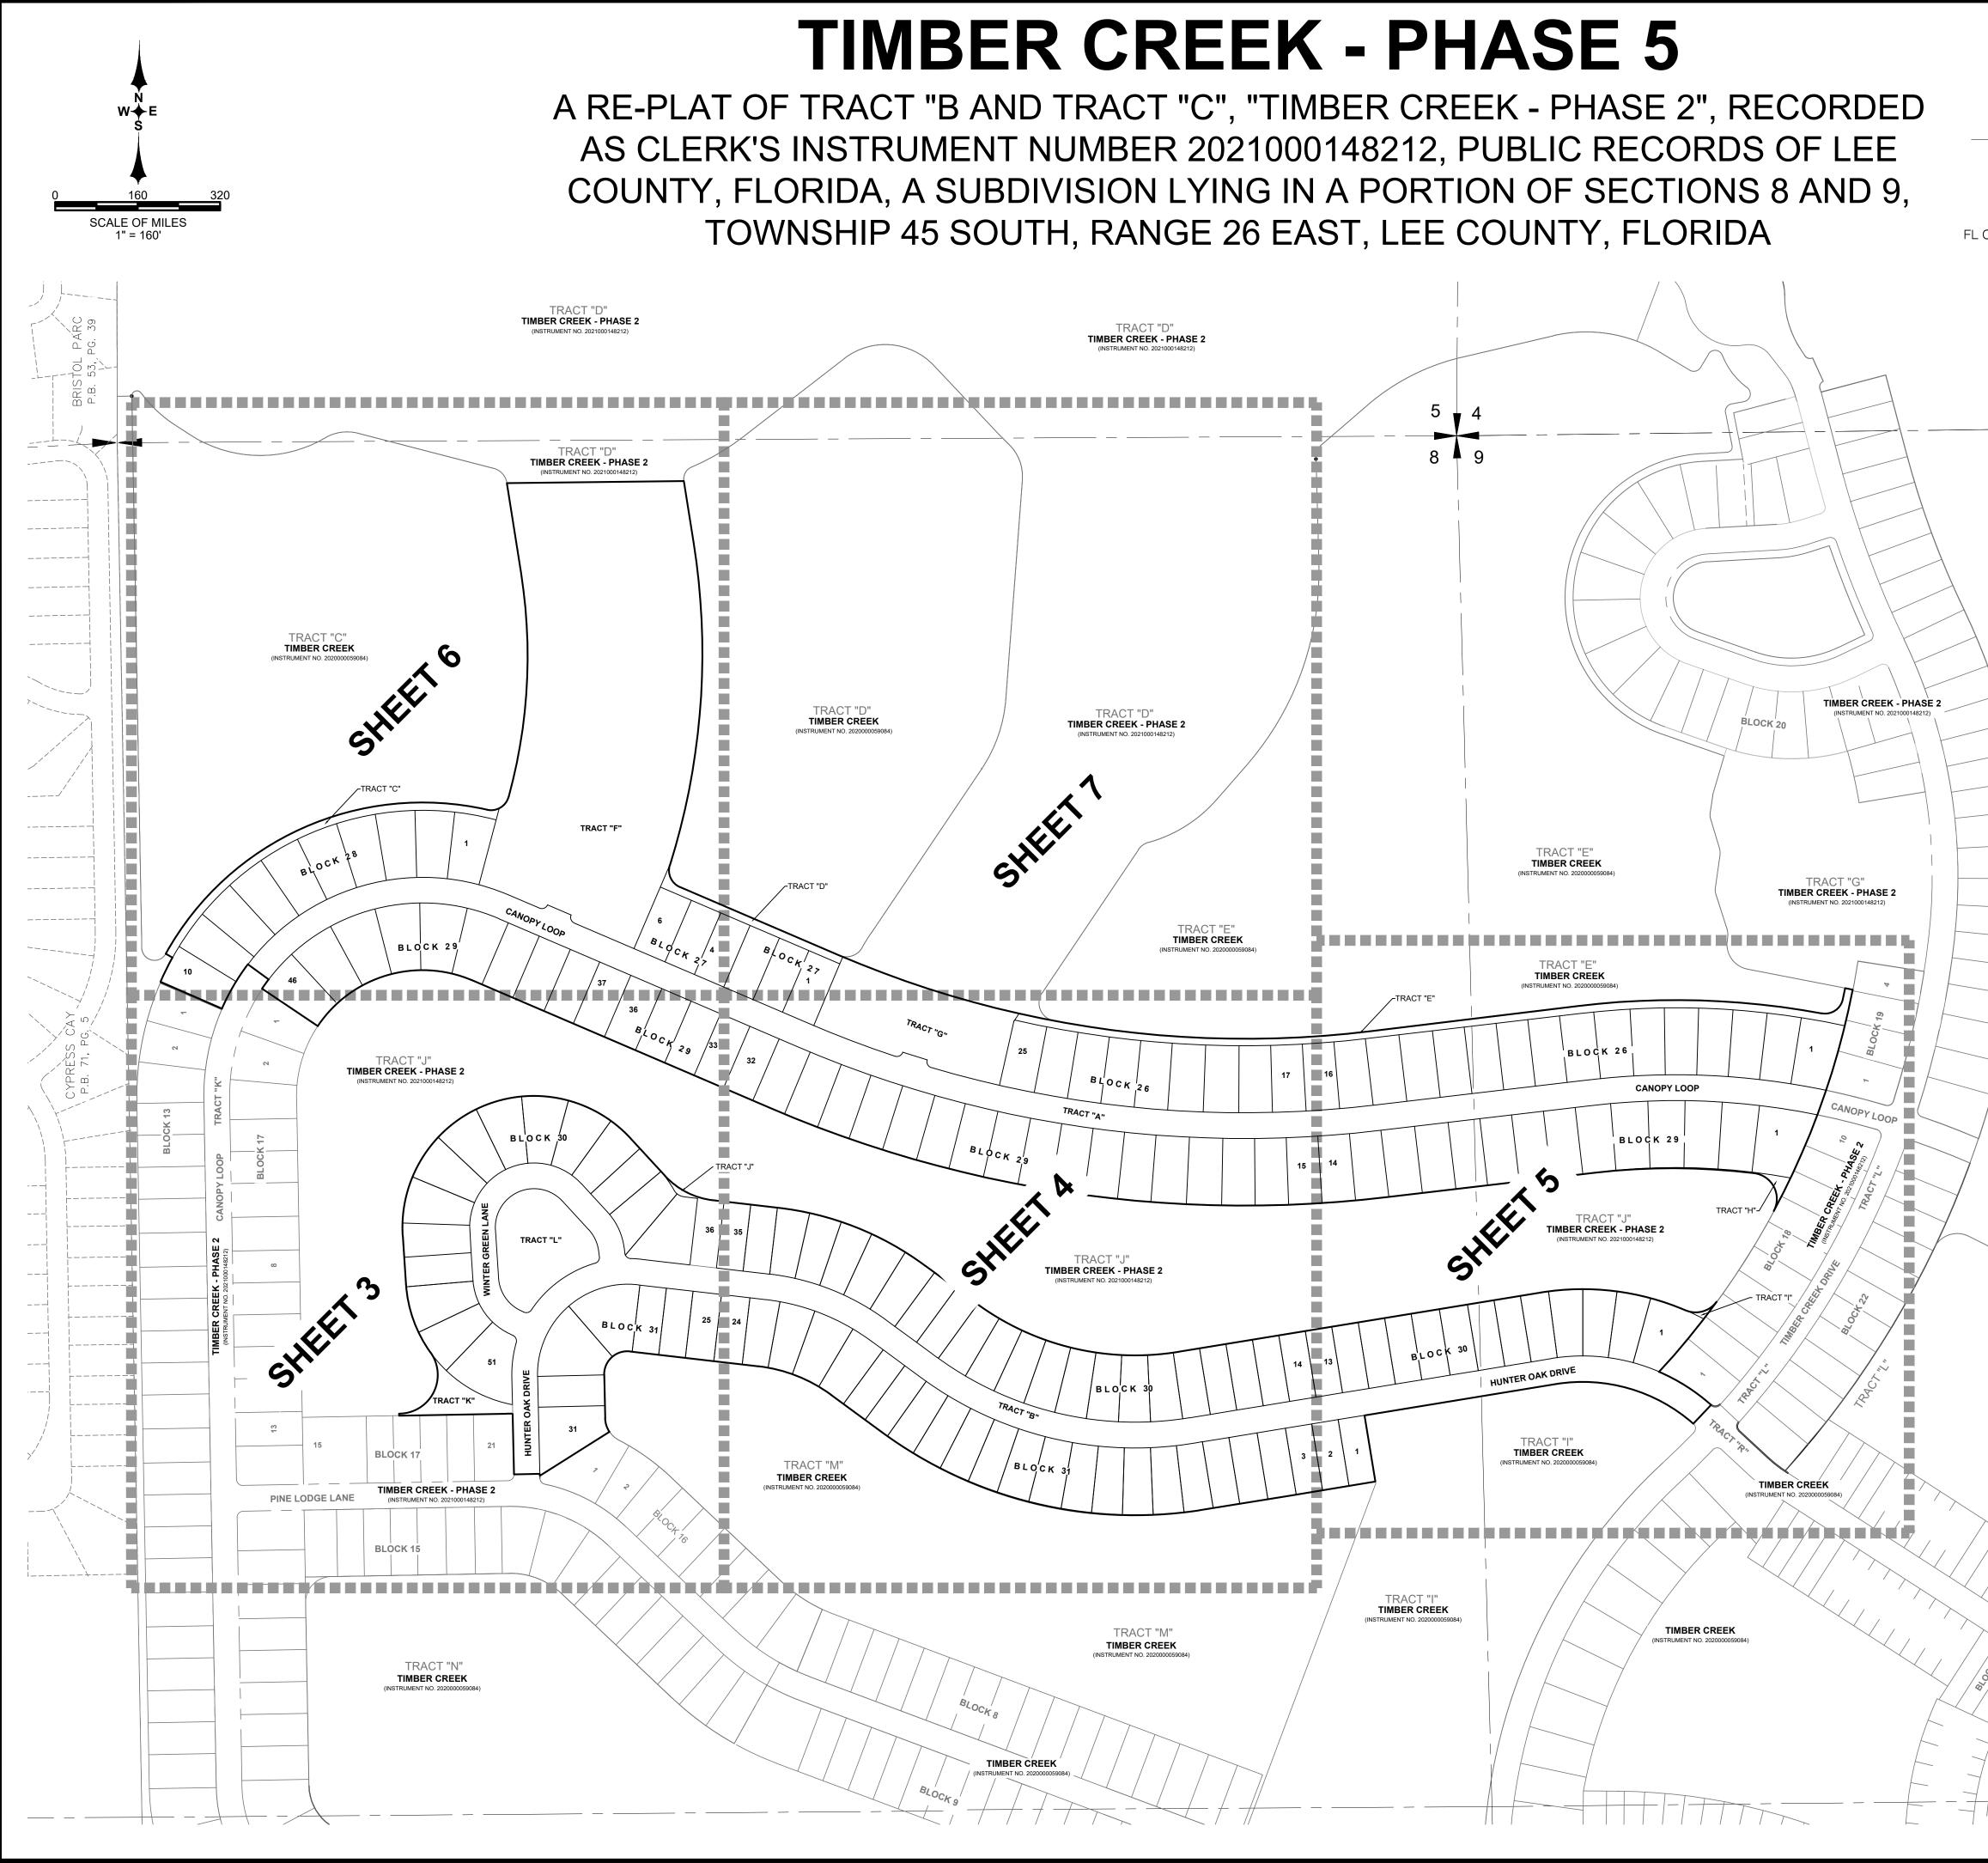

The fourth order of business is the consideration of Resolution 2021-13, a Resolution of the Board of Supervisors of the Timber Creek Southwest Community Development District relating to the Acceptance of responsibility for Ownership, Operation and Maintenance of District Infrastructure within the boundaries of the Plat of Timber Creek – Phase 5.

WHEREAS, Lee County requires affirmation of the District's intention to maintain the tracts or easements dedicated to the District, and the District's acknowledgment of its duty and responsibility to operate and maintain the "backbone" (i.e. master) surface water management system and other District infrastructure and improvements within the boundaries of the plat of Timber Creek – Phase 4 (the "<u>Plat</u>"), as recorded in the Public Records of Lee County, Florida; and