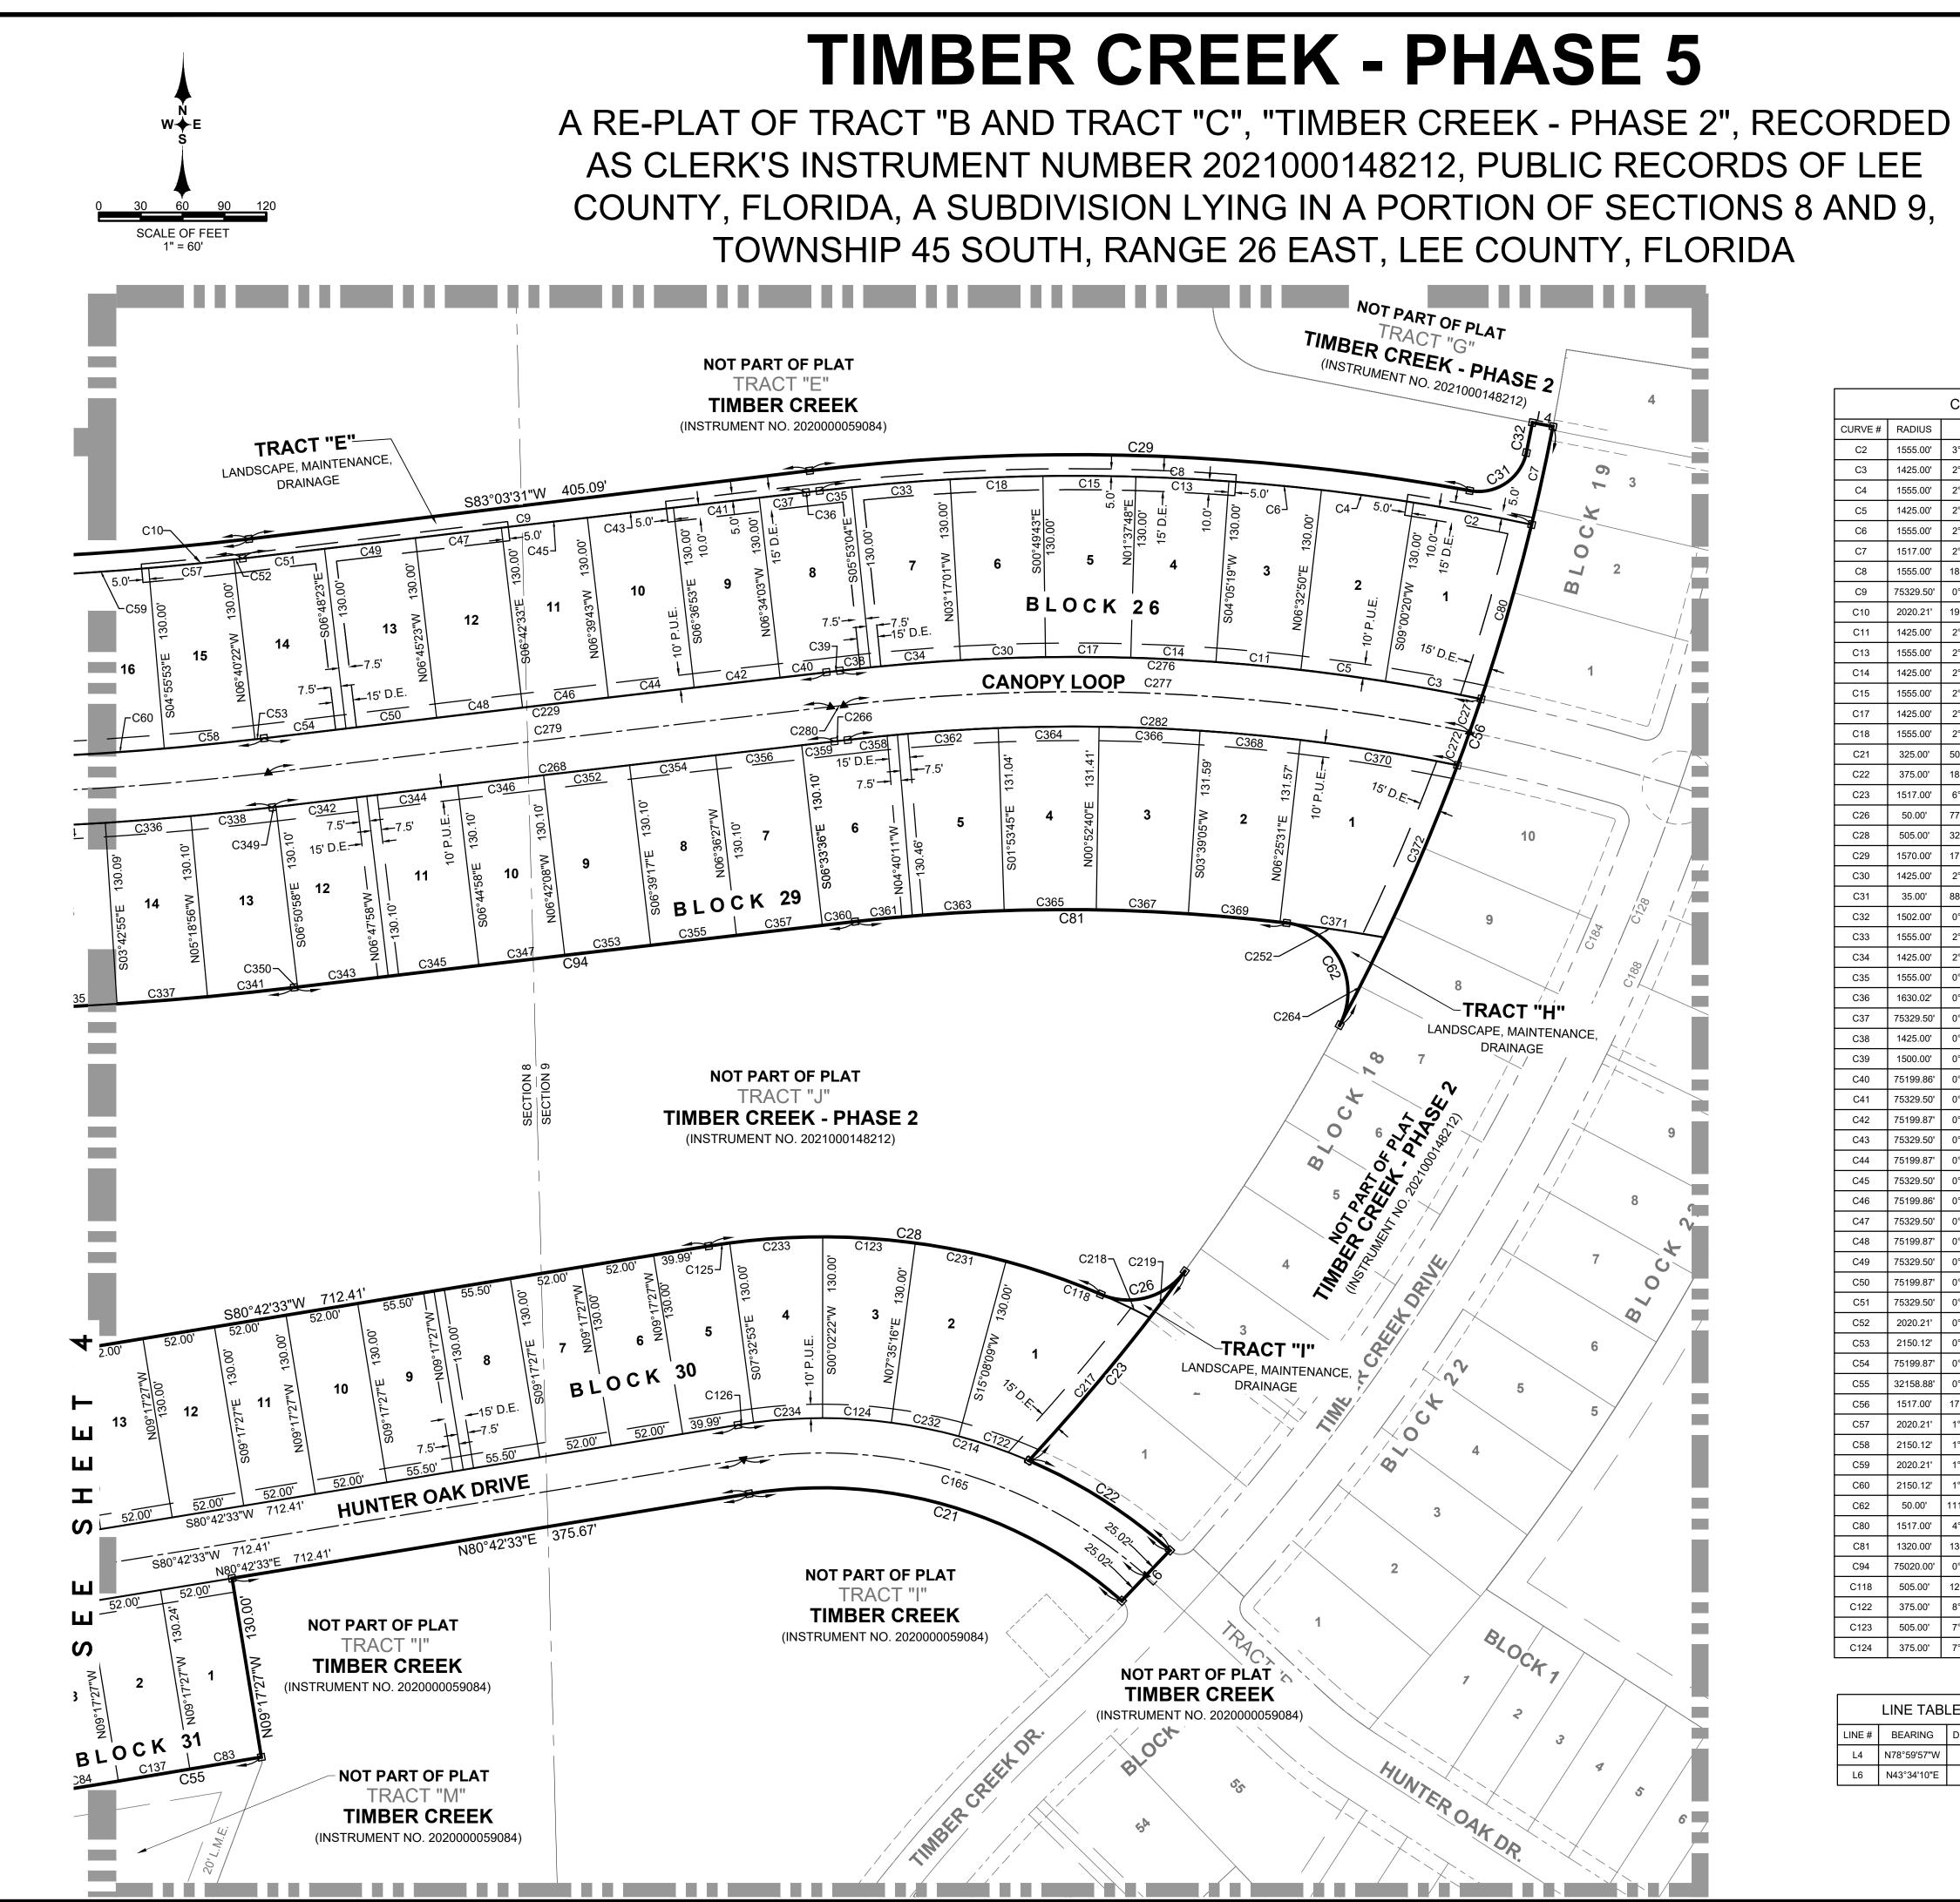

The fourth order of business is the consideration of Resolution 2021-13, a Resolution of the Board of Supervisors of the Timber Creek Southwest Community Development District relating to the Acceptance of responsibility for Ownership, Operation and Maintenance of District Infrastructure within the boundaries of the Plat of Timber Creek – Phase 5.