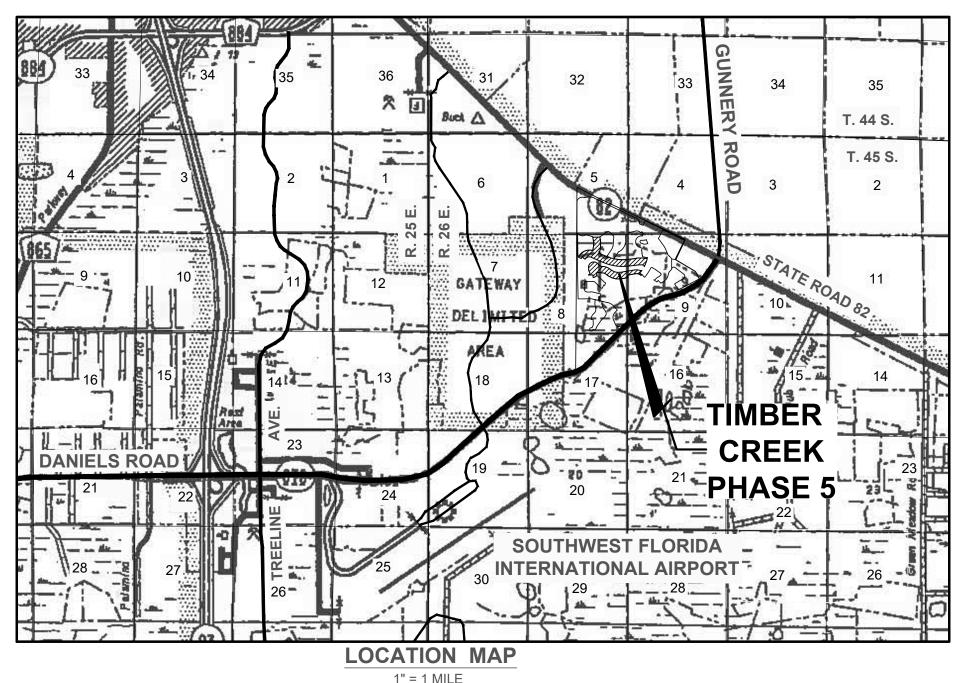

The fourth order of business is the consideration of Resolution 2021-13, a Resolution of the Board of Supervisors of the Timber Creek Southwest Community Development District relating to the Acceptance of responsibility for Ownership, Operation and Maintenance of District Infrastructure within the boundaries of the Plat of Timber Creek – Phase 5.