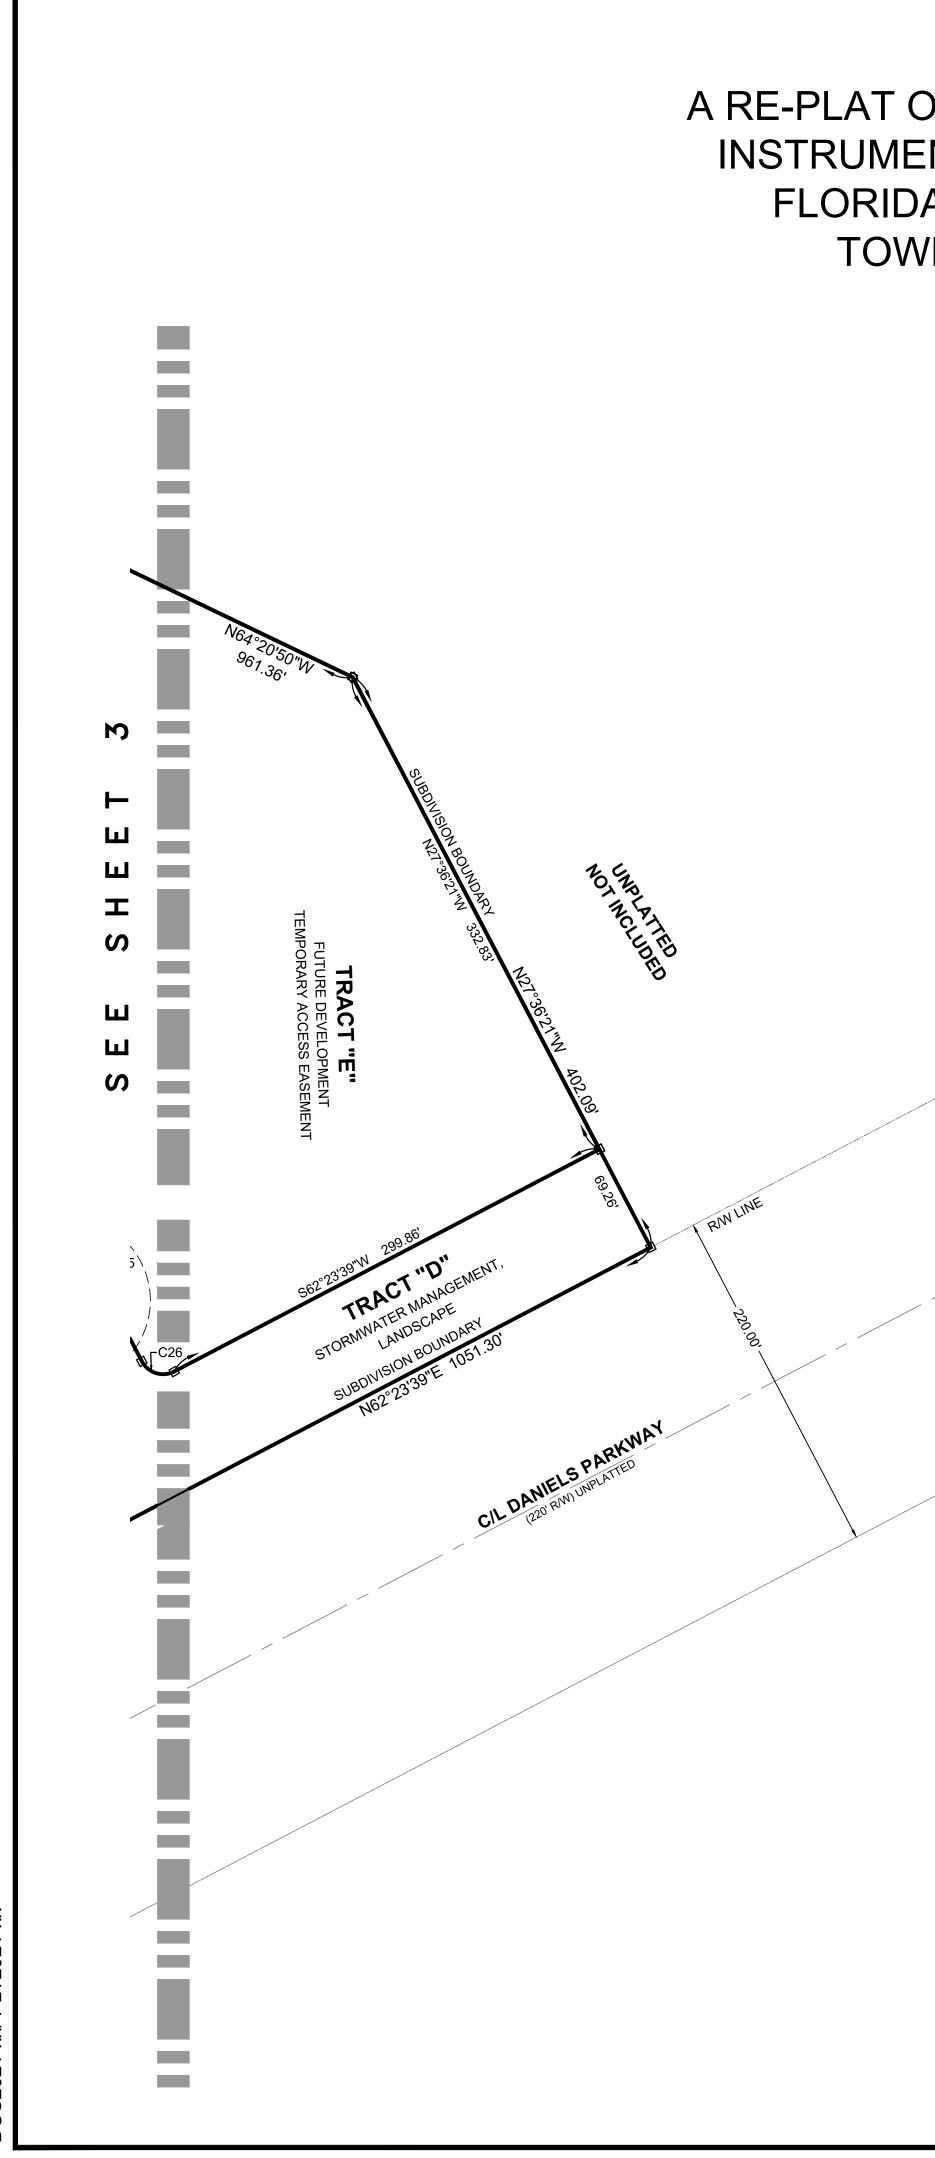

WHEREAS, Lee County requires affirmation of the District's intention to maintain the tracts or easements dedicated to the District, and the District's acknowledgment of its duty and responsibility to operate and maintain the "backbone" (i.e. master) surface water management system and other District infrastructure and improvements within the boundaries of the plat of Timber Creek – Phase 4 (the "<u>Plat</u>"), as recorded in the Public Records of Lee County, Florida; and