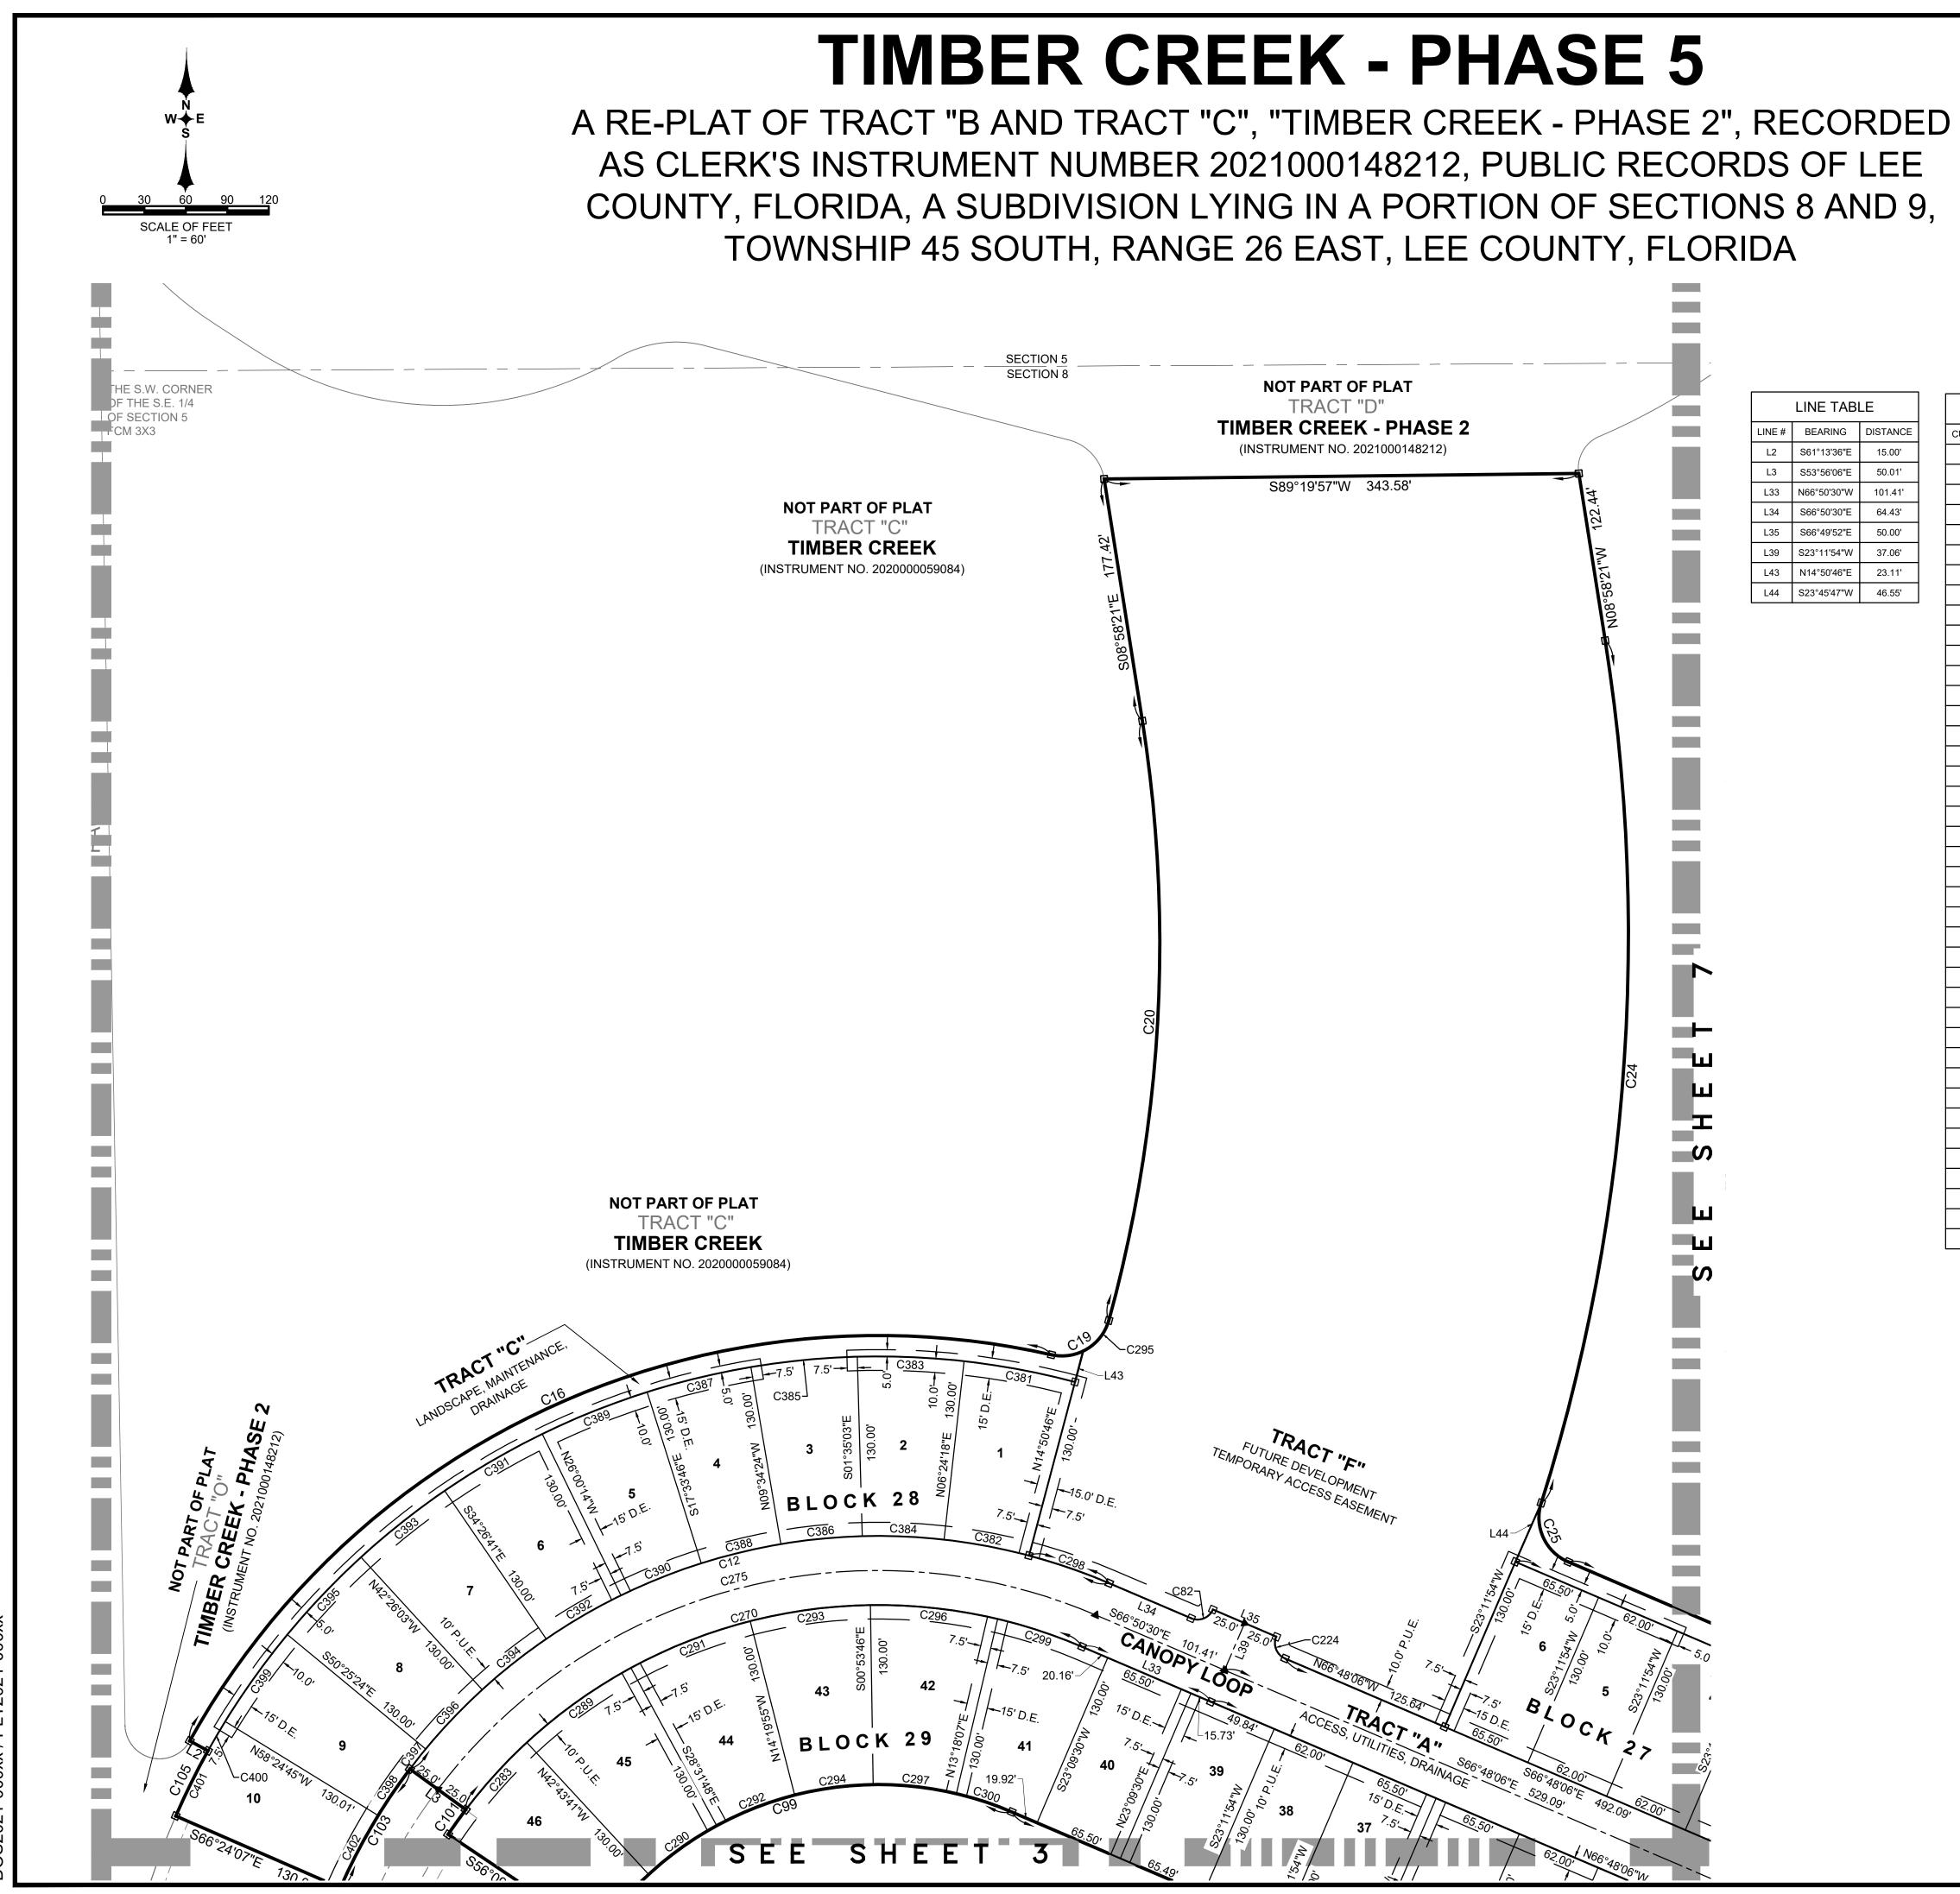

The fourth order of business is the consideration of Resolution 2021-13, a Resolution of the Board of Supervisors of the Timber Creek Southwest Community Development District relating to the Acceptance of responsibility for Ownership, Operation and Maintenance of District Infrastructure within the boundaries of the Plat of Timber Creek – Phase 5.