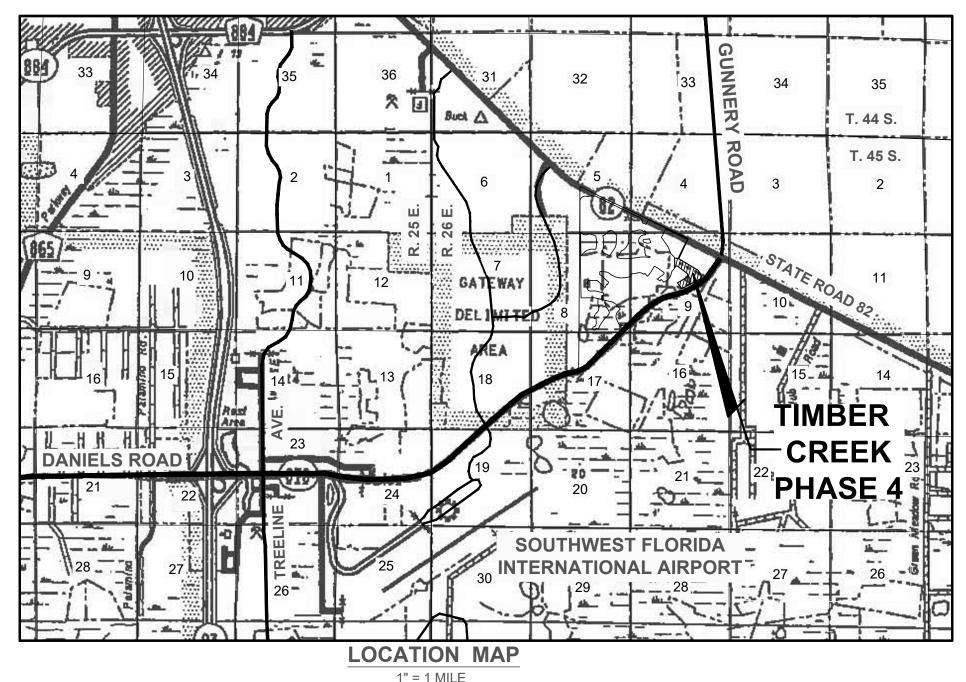

WHEREAS, Lee County requires affirmation of the District's intention to maintain the tracts or easements dedicated to the District, and the District's acknowledgment of its duty and responsibility to operate and maintain the "backbone" (i.e. master) surface water management system and other District infrastructure and improvements within the boundaries of the plat of Timber Creek – Phase 4 (the "<u>Plat</u>"), as recorded in the Public Records of Lee County, Florida; and