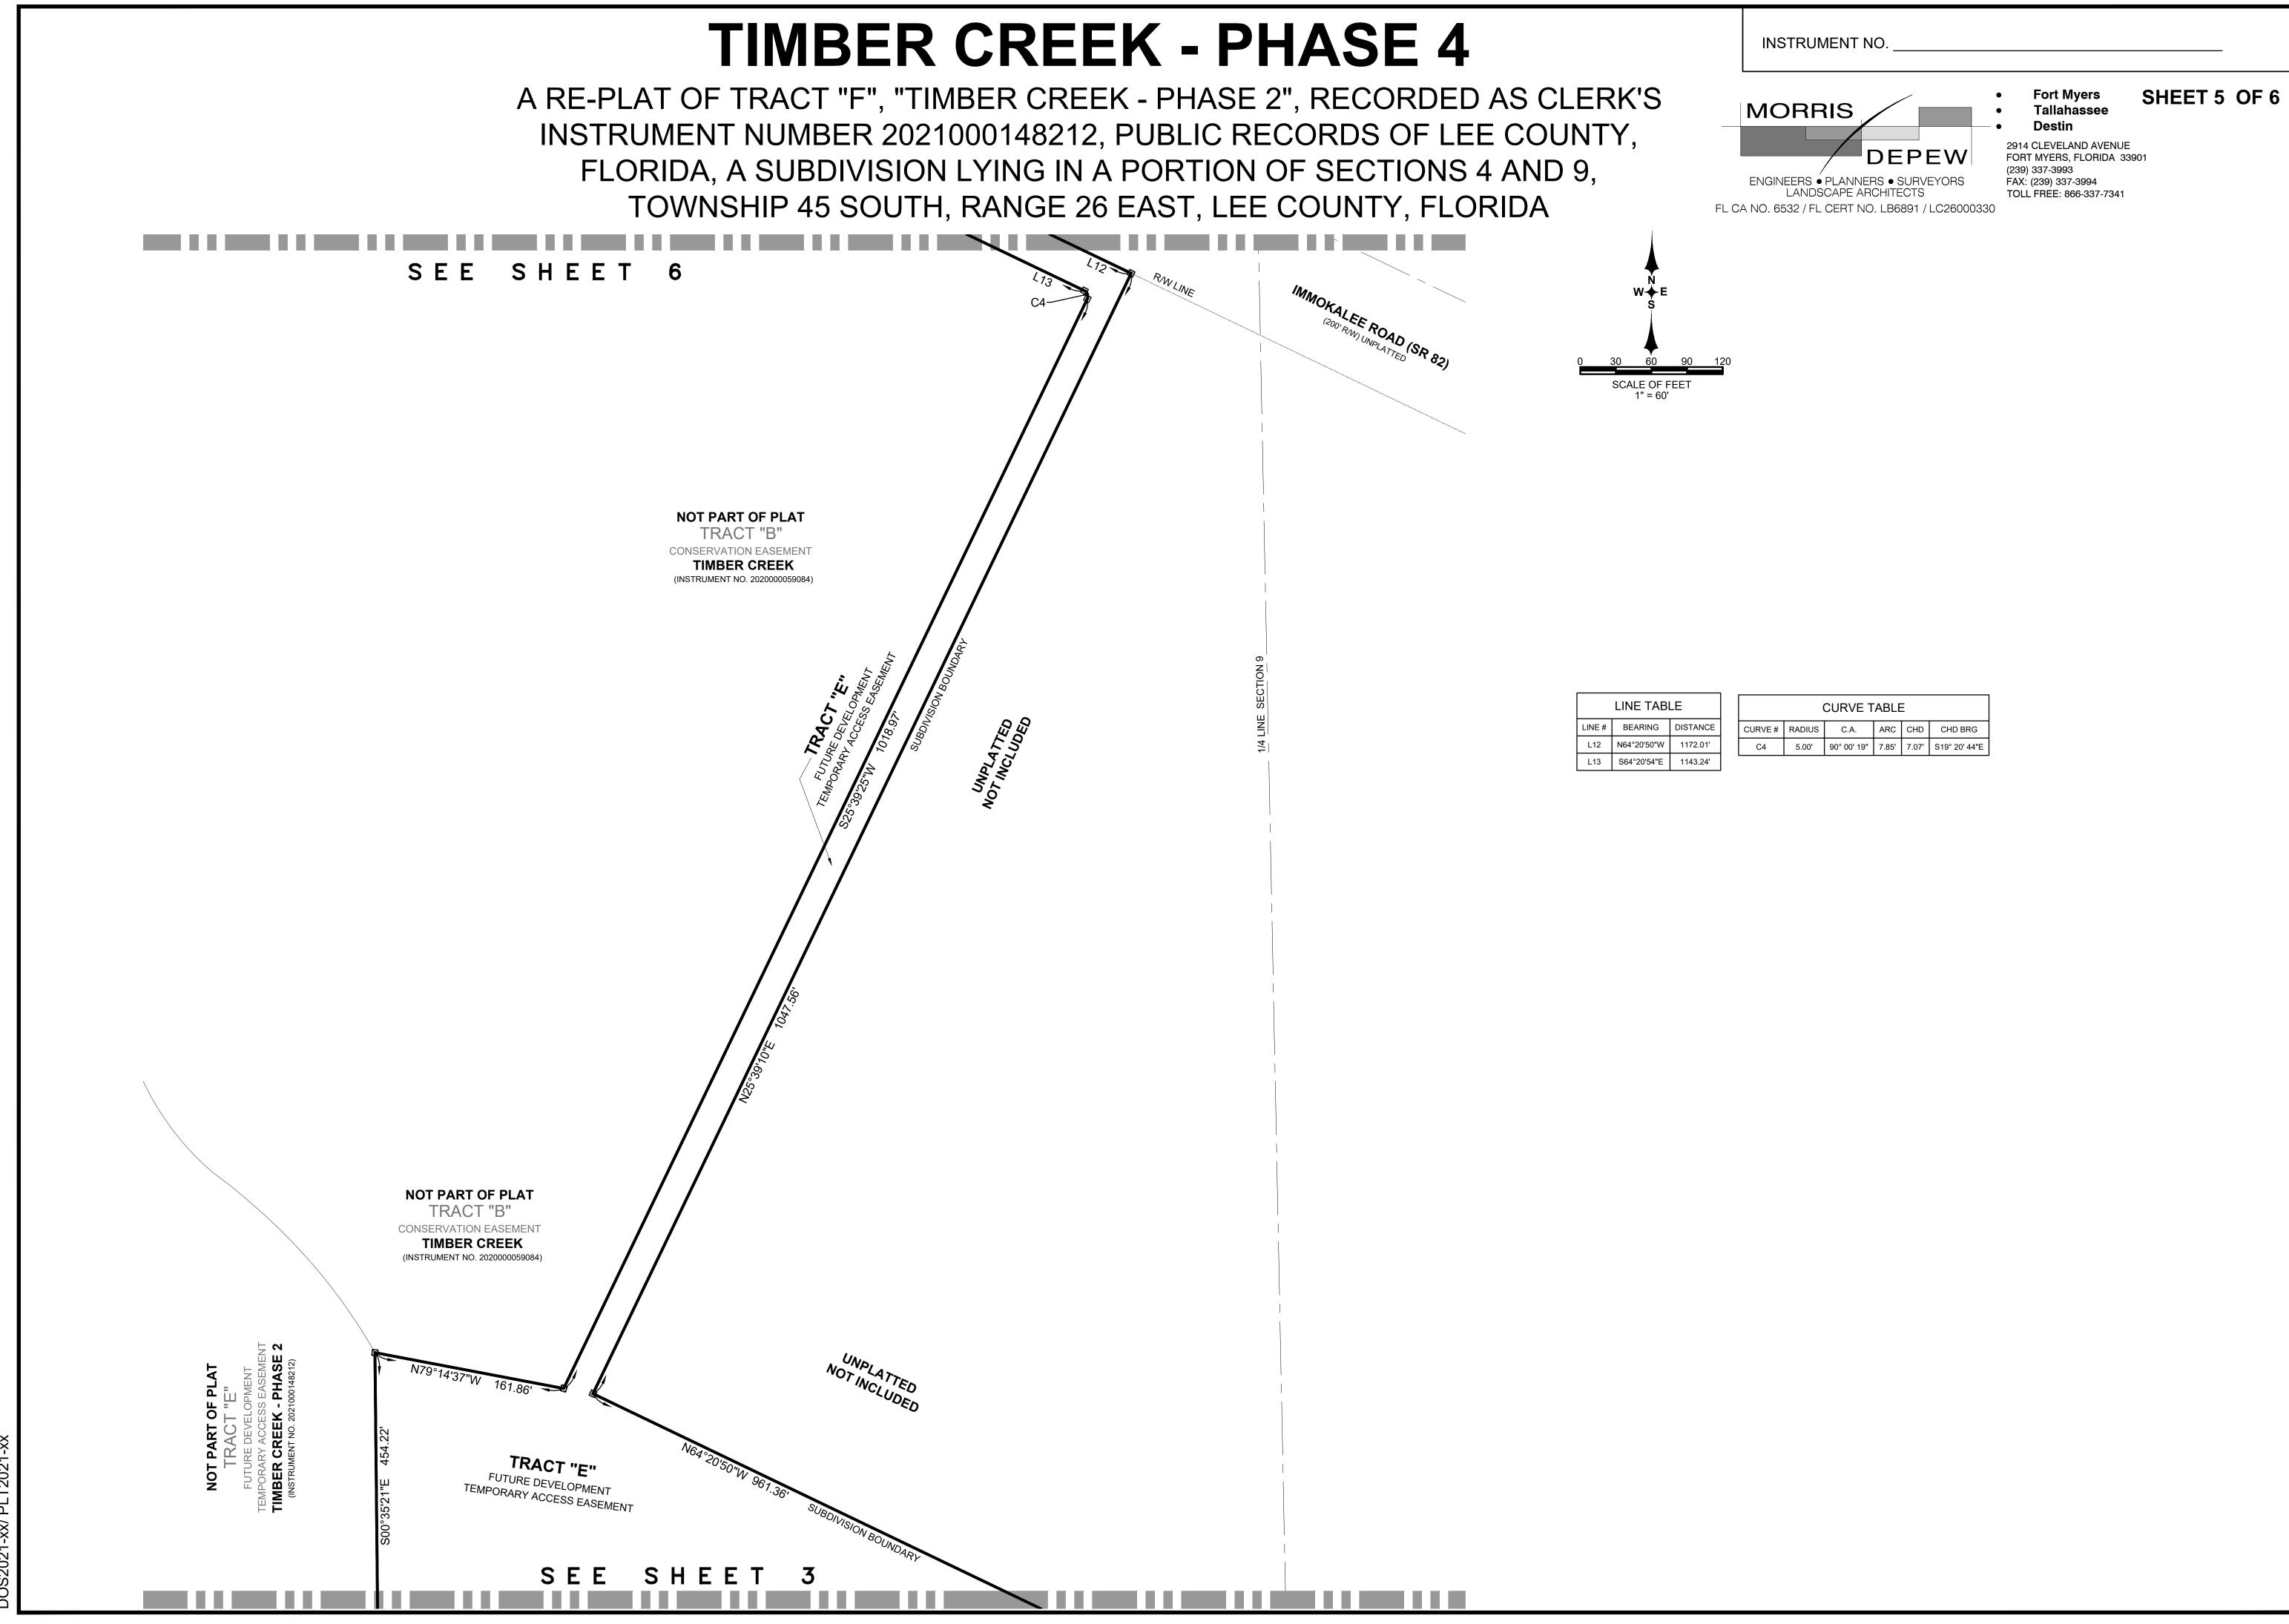

WHEREAS, Lee County requires affirmation of the District's intention to maintain the tracts or easements dedicated to the District, and the District's acknowledgment of its duty and responsibility to operate and maintain the "backbone" (i.e. master) surface water management system and other District infrastructure and improvements within the boundaries of the plat of Timber Creek – Phase 4 (the "<u>Plat</u>"), as recorded in the Public Records of Lee County, Florida; and