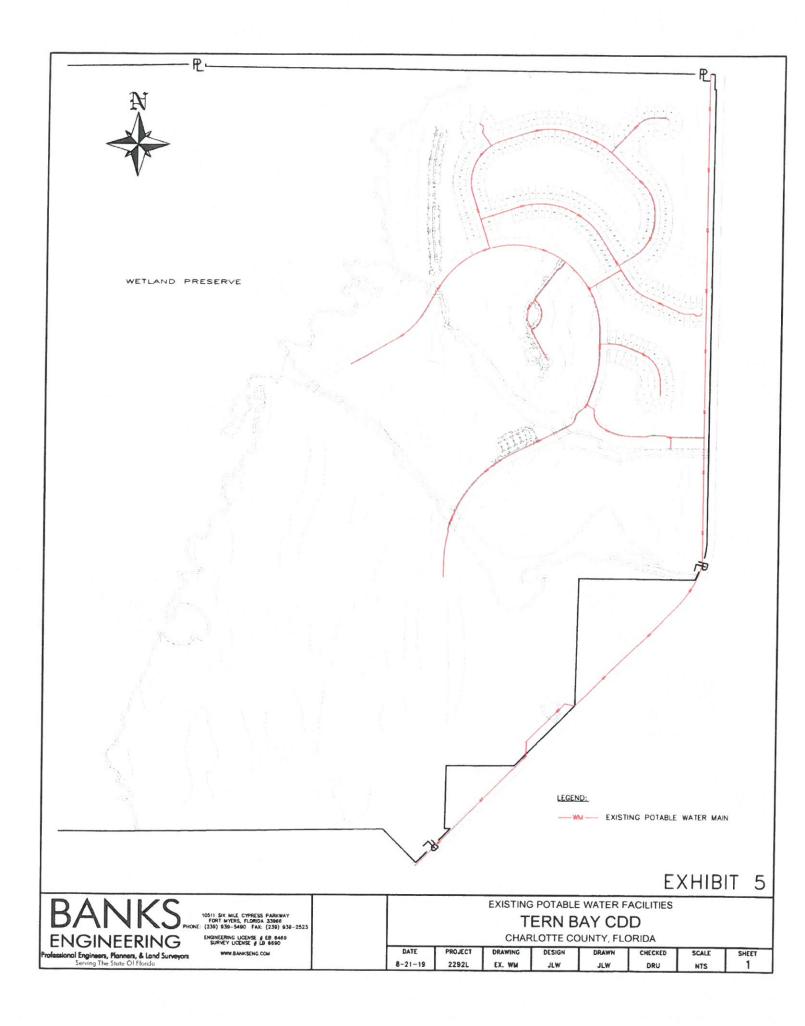

Potable water for the District is available via an existing 16" watermain along Burnt Store Road. This existing potable watermain is operated by CCU and was constructed as part of the 2007 Project and dedicated to CCU. The location of the existing potable water facilities is shown on Exhibit "5" of the Appendix. The District will not finance any portion of the existing potable water facilities.