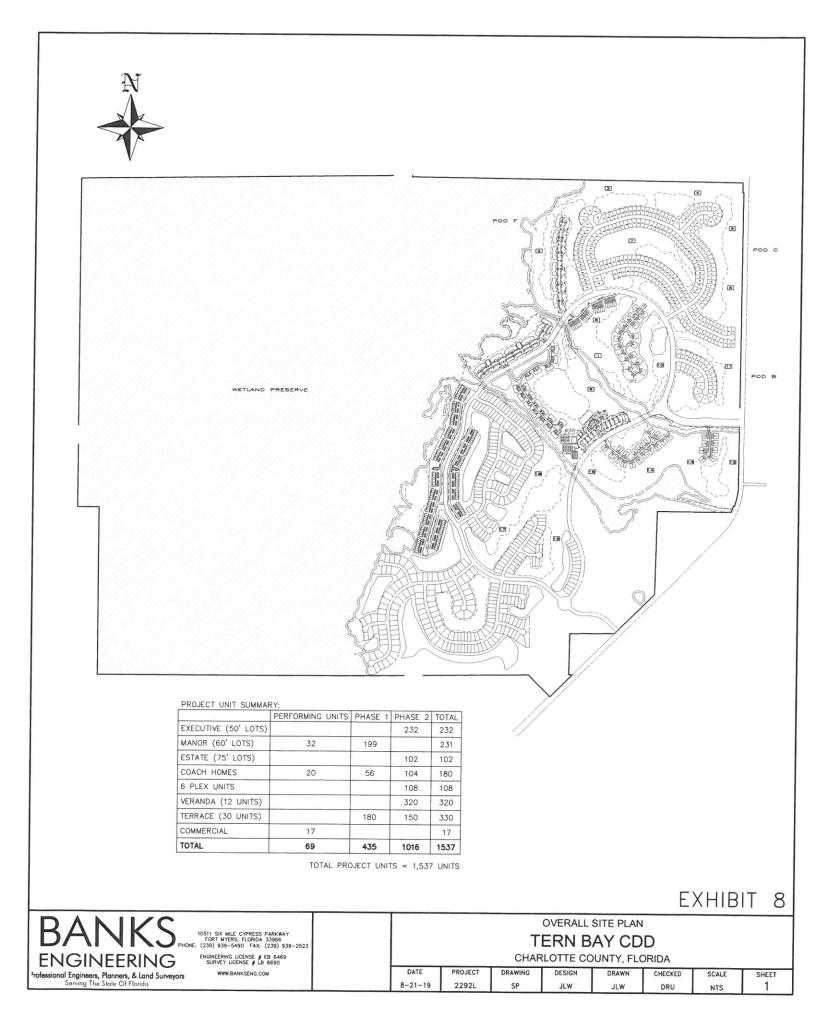

#### APPENDIX

- EXHIBIT "1" DISTRICT BOUNDARY/ LOCATION MAP
- EXHIBIT "2" EXISTING CONDITIONS PLAN
- EXHIBIT "3" PERFORMING UNITS SITE PLAN
- EXHIBIT "4" EXISTING STORMWATER FACILITIES
- EXHIBIT "5" EXISTING POTABLE WATER FACILITIES
- EXHIBIT "6" EXISTING SANITARY SEWER FACILITIES OUTFALL MAP
- EXHIBIT "7" EXISTING IRRIGATION FACILITIES
- EXHIBIT "8" OVERALL SITE PLAN
- EXHIBIT "9" STORMWATER FACILITIES
- EXHIBIT "10" POTABLE WATER FACILITIES
- EXHIBIT "11" SANITARY SEWER FACILITIES
- EXHIBIT "12" IRRIGATION FACILITIES
- EXHIBIT "13" ROADWAY FACILITIES
- EXHIBIT "14" MITIGATION AREAS

The Development program and unit mix is planned to include one thousand five hundred and thirty seven (1,537) residential units, of which 1447 units are subject to this assessment. The assessed units are allocated among the following product types: (i) 232 single-family executive lots; (ii) 199 single-family manor lots; (iii) 102 single-family estate lots; (iv) 156 Coach Homes units; (v) 108 6 Plex units; (vi) 320 Veranda units; and (vii) 330 Terrace units. This information is summarized in Table 2. The Development includes a 18 hole golf course and a mix of amenities including a club house, fitness center with Tennis and pool. The Development will include lake/water management facilities, roadways, preserves, golf course and passive recreation areas.

Lennar has restarted construction in the Development and is working to reopen the golf course. Construction of the Project (as defined below) is expected to begin in 2020. The Development will be completed in approximately four (4) years. The unit breakdown for the Development is provided in Table 2 and land use shown on Exhibit "8".

#### TABLE 1 Land Use Summary:

|                      | PERFORMING UNITS | PHASE 1 | PHASE 2 | TOTAL |
|----------------------|------------------|---------|---------|-------|
| EXECUTIVE (50' LOTS) |                  |         | 232     | 232   |
| MANOR (60' LOTS)     | 32               | 199     |         | 231   |
| ESTATE (75' LOTS)    |                  |         | 102     | 102   |
| COACH HOMES          | 20               | 56      | 100     | 176   |
| 6 PLEX UNITS         |                  |         | 108     | 108   |
| VERANDA (12 UNITS    |                  |         | 320     | 320   |
| TERRACE (30 UNITS)   |                  | 180     | 150     | 330   |
| COMMERCIAL           | 17               |         |         | 17    |
| TOTAL                | 69               | 435     | 1012    | 1516  |

#### TABLE 2 PROJECT UNIT SUMMARY:

TOTAL PROJECT UNITS = 1,516 UNITS TOTAL UNITS SUBJECT TO ASSESSMENT= 1,447 UNITS \*

• The performing units will not be assessed.