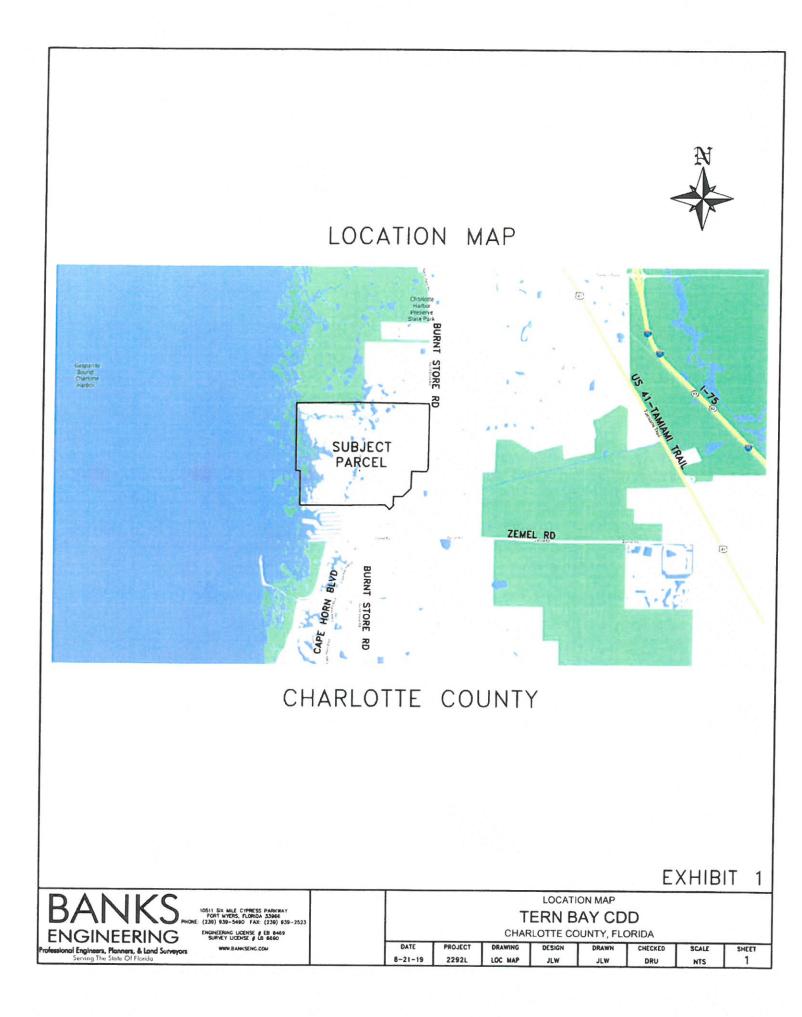

#### **1.1** Description of Tern Bay Community Development District

Heritage Landing (the "Development") to be served by the Tern Bay Community Development District (the "District") is located in Charlotte County, Florida lying in Sections 13, 17, 18, 19 and 20, Township 42 South, Range 23 East. The Project (as defined below) location is shown by Exhibit "1" of the Appendix. The Project is West of Burnt Store Road approximately 5 miles east of Punta Gorda.

#### 2.1 District Boundaries

Exhibit "1" shows the location of the Project and delineates the boundaries of the District. The District is bounded on the north and south by undeveloped wooded residential property, the west by Charlotte Harbor, and the east by Burnt Store Road.

#### 2.2 Description of Properties Served

The District is located in Section 13, 17, 18, 19 and 20, Township 42 South, Range 23 East., Township 48 South, Range 26 East, Charlotte County, Florida and is 1,778 acres in size.