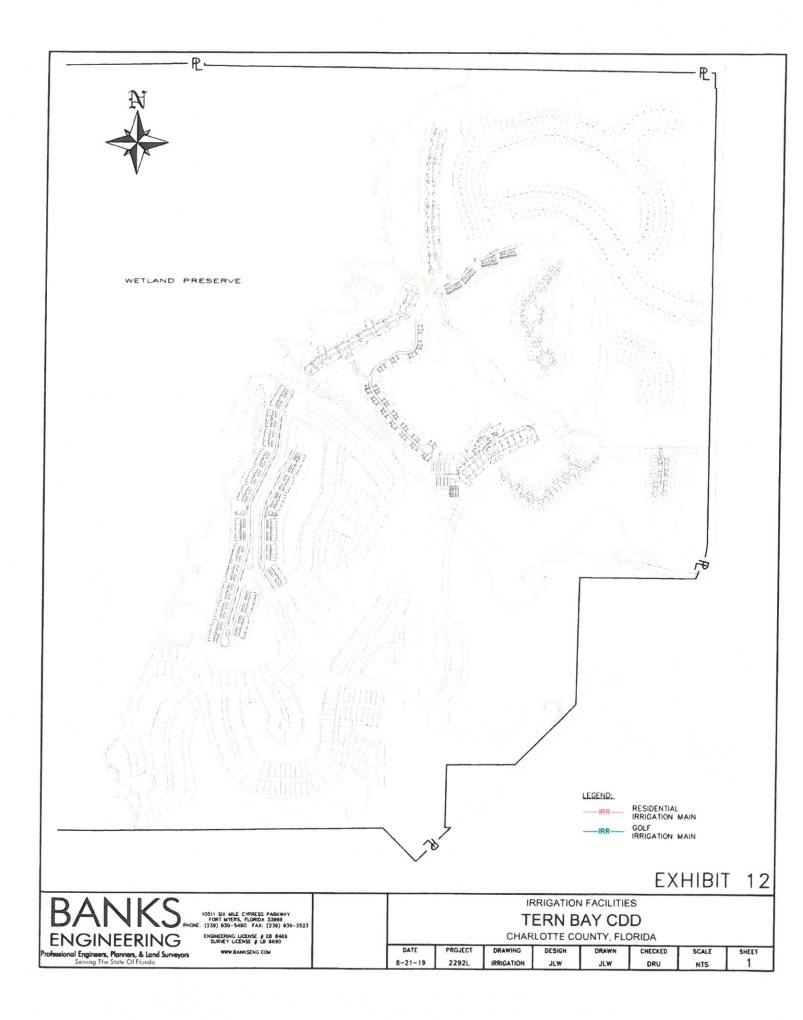

#### 3.2 Irrigation

The irrigation system will provide irrigation water to all the land uses within the District. The District's Irrigation System will consist of an irrigation main of varying sizes and irrigation services to the lots and other residential areas of the District as generally reflected in the plan attached as Exhibit "7". Approximately 150,000 linear feet of irrigation main will be constructed to serve the entire District. The irrigation system withdraws from the onsite lake that will be owned by the District.

Two separate irrigation systems are planned, each with a separate pump station and distribution mains. One system will serve the residential and common areas. A separate system will serve the golf course. Two irrigation pump stations and 20,000 LF of irrigation mains were constructed as part of the 2007 Project that serves approximately 400 acres. The golf course system is complete. The residential system will be expanded to serve the undeveloped areas of the District. Only new construction will be financed as part of the Project. No portions of the existing irrigation facilities will be financed.

As part of the expansion of the irrigation system, approximately 53,000 linear feet of irrigation main will be constructed to serve the District. These irrigation facilities are shown on Exhibit "12". The individual sprinkler systems on the residential lots will not be part of the District Project. The Irrigation System within the District will be constructed or acquired by the District when completed, and located within District owned property, or within areas where appropriate easements are provided to the District for the operation of the system. The District will own the Irrigation System and be responsible for perpetual maintenance of the Irrigation System.