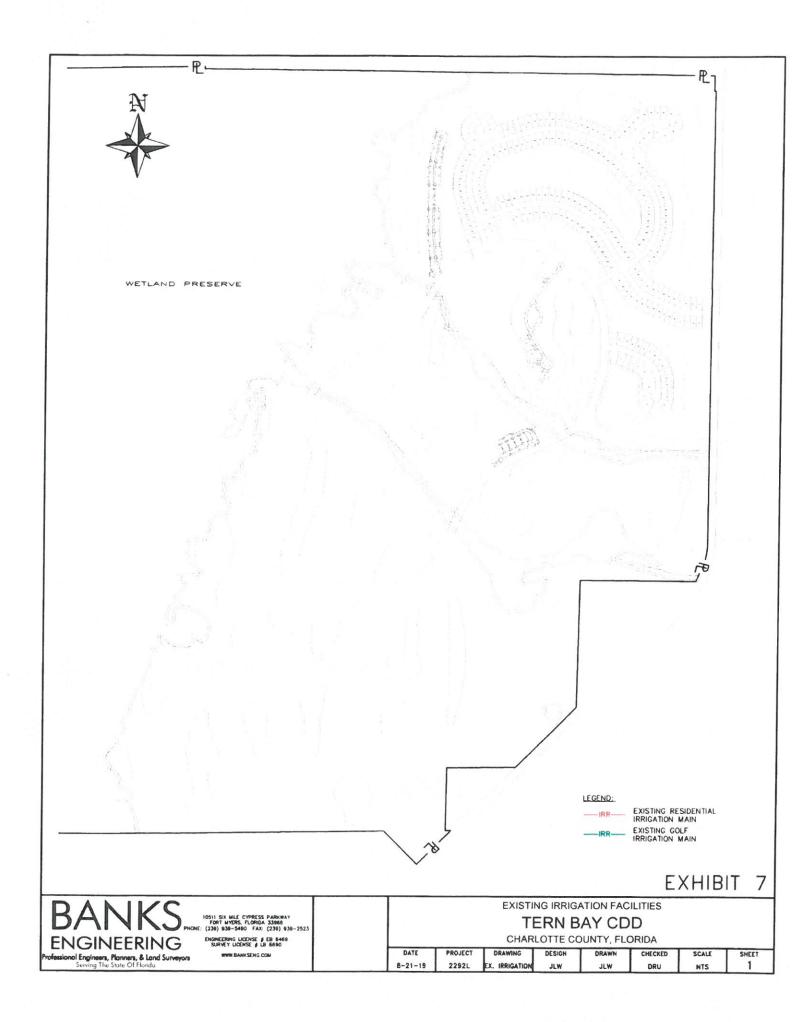

Irrigation water is provided by onsite withdrawal from the lakes. Two irrigation pump stations and irrigation mains were constructed as part of the 2005 District Project to serve the Development. Separate irrigation systems (pump and distribution system) are provided for the golf course, and for the residential areas. Only the new irrigation mains and irrigation system for the common areas within the District will be part of the Project. The District will not finance any portion of the existing irrigation facilities, nor any portions of the irrigation systems on the residential lots.

Two separate irrigation systems are planned, each with a separate pump station and distribution mains. One system will serve the residential and common areas. A separate system will serve the golf course. Two irrigation pump stations and 20,000 LF of irrigation mains were constructed as part of the 2007 Project that serves approximately 400 acres. The golf course system is complete. The residential system will be expanded to serve the undeveloped areas of the District. Only new construction will be financed as part of the Project. No portions of the existing irrigation facilities will be financed.