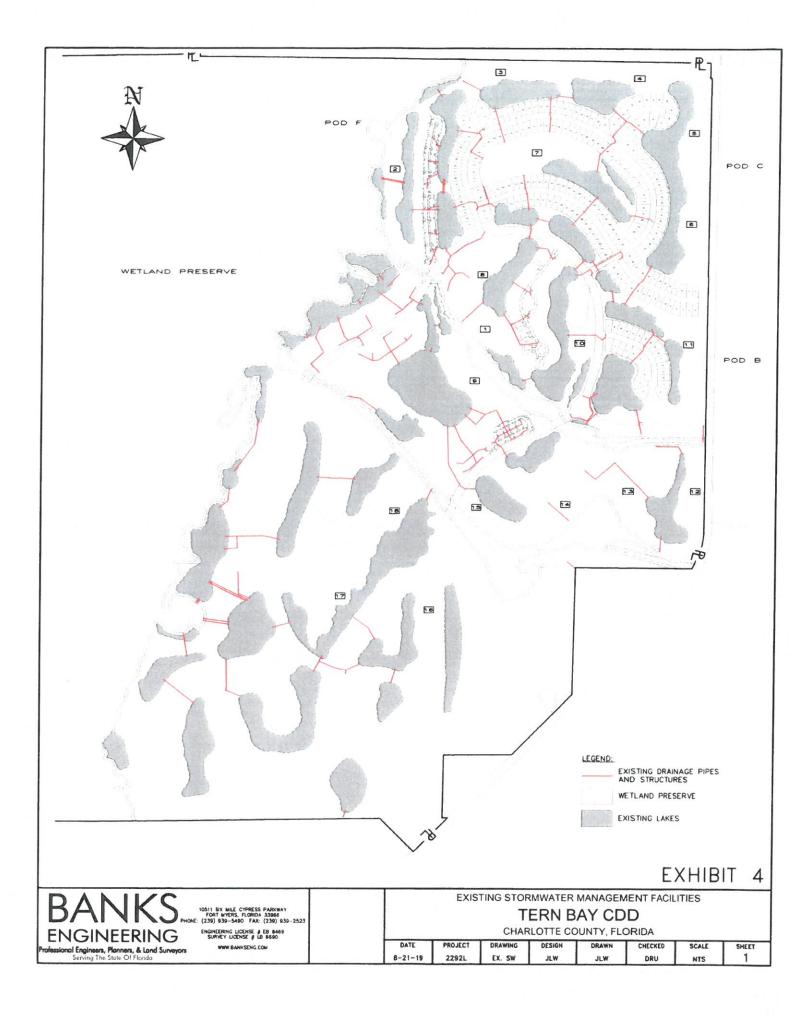

The District is located within the Charlotte Harbor Drainage Basin with the receiving body being the Charlotte Harbor via overland flow through offsite wetlands that connect to the tidally influenced Harbor, which is shown on Exhibit "4". A portion of the stormwater management system was constructed as part of the 2007 Project and is operational. The District will not finance any portion of the existing stormwater management facilities.

#### 3.3 Stormwater Management

The District's stormwater management system consists of stormwater management lakes, drainage pipes, catch basins, swales, berms, and water control structures as generally reflected in the plan attached as Exhibit "9". Approximately 110,000 feet of valley gutter and 55,000 feet of drainage pipes will be constructed to serve the District. These are the conveyance elements that will drain the Development and connect to the lakes. Stormwater runoff from within the District will be collected and conveyed to the stormwater management lakes for water quality treatment and quantity storage. Stormwater runoff from the District will be stored in the lakes