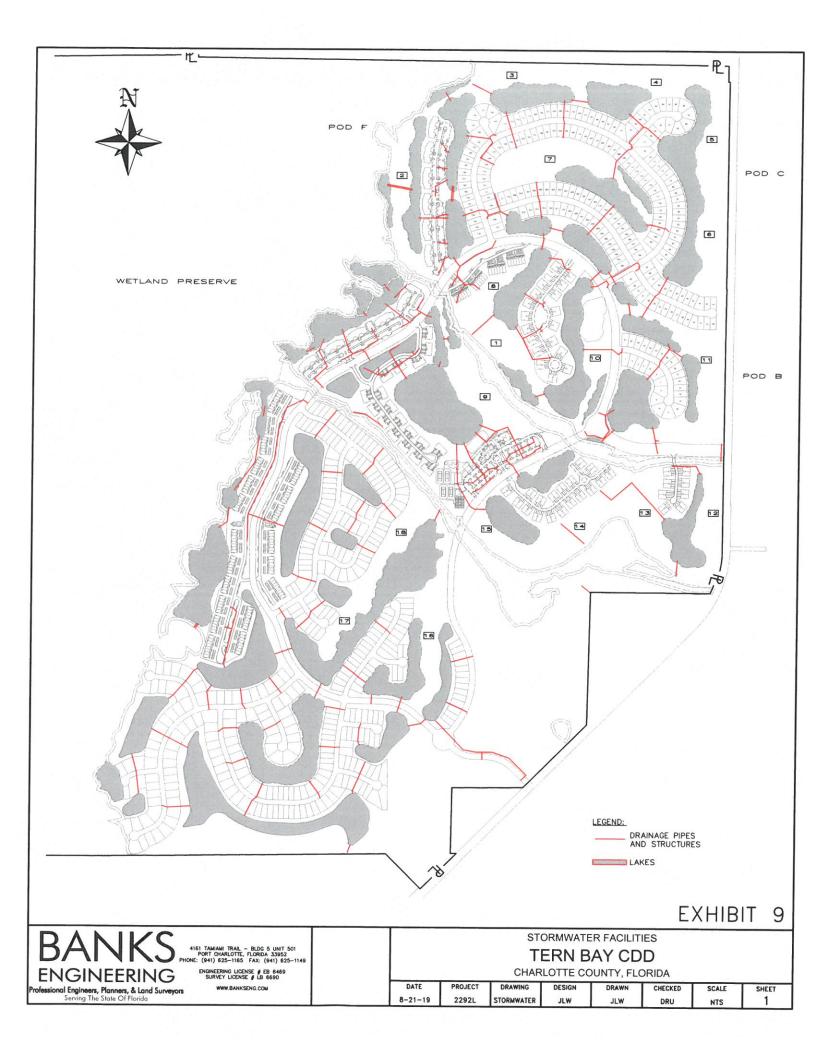

#### APPENDIX

- EXHIBIT "1" DISTRICT BOUNDARY/ LOCATION MAP
- EXHIBIT "2" EXISTING CONDITIONS PLAN
- EXHIBIT "3" PERFORMING UNITS SITE PLAN
- EXHIBIT "4" EXISTING STORMWATER FACILITIES
- EXHIBIT "5" EXISTING POTABLE WATER FACILITIES
- EXHIBIT "6" EXISTING SANITARY SEWER FACILITIES OUTFALL MAP
- EXHIBIT "7" EXISTING IRRIGATION FACILITIES
- EXHIBIT "8" OVERALL SITE PLAN
- EXHIBIT "9" STORMWATER FACILITIES
- EXHIBIT "10" POTABLE WATER FACILITIES
- EXHIBIT "11" SANITARY SEWER FACILITIES
- EXHIBIT "12" IRRIGATION FACILITIES
- EXHIBIT "13" ROADWAY FACILITIES
- EXHIBIT "14" MITIGATION AREAS

The District is located within the Charlotte Harbor Drainage Basin with the receiving body being the Charlotte Harbor via overland flow through offsite wetlands that connect to the tidally influenced Harbor, which is shown on Exhibit "4". A portion of the stormwater management system was constructed as part of the 2007 Project and is operational. The District will not finance any portion of the existing stormwater management facilities.

#### 3.3 Stormwater Management

The District's stormwater management system consists of stormwater management lakes, drainage pipes, catch basins, swales, berms, and water control structures as generally reflected in the plan attached as Exhibit "9". Approximately 110,000 feet of valley gutter and 55,000 feet of drainage pipes will be constructed to serve the District. These are the conveyance elements that will drain the Development and connect to the lakes. Stormwater runoff from within the District will be collected and conveyed to the stormwater management lakes for water quality treatment and quantity storage. Stormwater runoff from the District will be stored in the lakes

during the storm events. The storm water management system has been designed and will be constructed in accordance with Southwest Florida Water Management District standards for water quality treatment, quantity storage and flood protection.