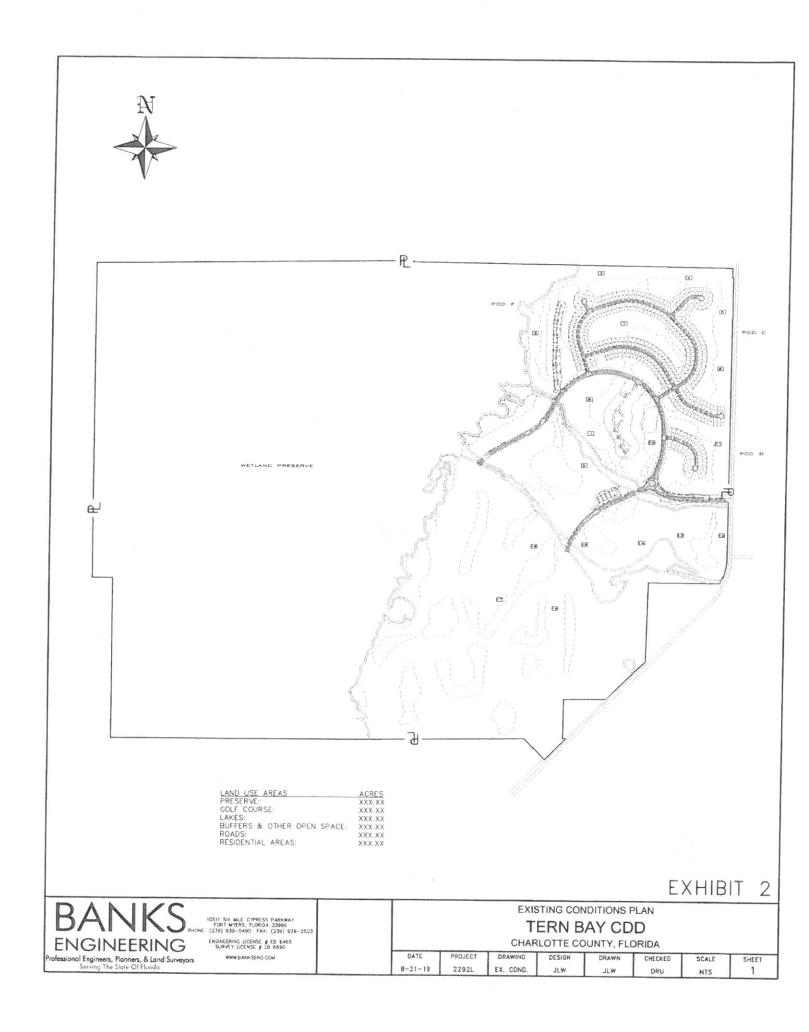

Lennar Homes, LLC. ("Lennar") purchased the bonds and project assets in 2017 in foreclosure. The assessments were terminated on all of the units through the foreclosure, except for 69 units. These 69 units are "performing units" and subject to the 2005 assessment. A map showing the performing units is shown as Exhibit 2.