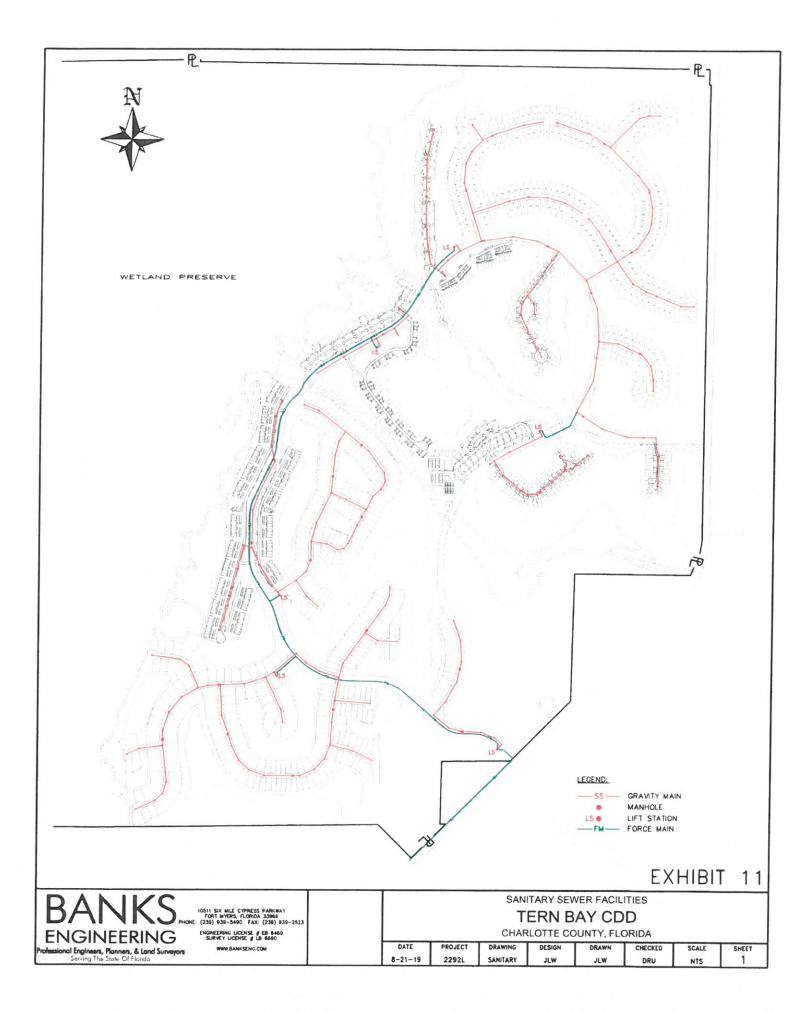

#### APPENDIX

- EXHIBIT "1" DISTRICT BOUNDARY/ LOCATION MAP
- EXHIBIT "2" EXISTING CONDITIONS PLAN
- EXHIBIT "3" PERFORMING UNITS SITE PLAN
- EXHIBIT "4" EXISTING STORMWATER FACILITIES
- EXHIBIT "5" EXISTING POTABLE WATER FACILITIES
- EXHIBIT "6" EXISTING SANITARY SEWER FACILITIES OUTFALL MAP
- EXHIBIT "7" EXISTING IRRIGATION FACILITIES
- EXHIBIT "8" OVERALL SITE PLAN
- EXHIBIT "9" STORMWATER FACILITIES
- EXHIBIT "10" POTABLE WATER FACILITIES
- EXHIBIT "11" SANITARY SEWER FACILITIES
- EXHIBIT "12" IRRIGATION FACILITIES
- EXHIBIT "13" ROADWAY FACILITIES
- EXHIBIT "14" MITIGATION AREAS

Wastewater for the District is available via a master Pump station and existing 12" force main along Burnt Store Road. This existing force main is operated by CCU. These facilities were constructed as part of the 2005 District Project and dedicated to CCU. The location of the existing sanitary sewer facilities is shown on Exhibit "6" of the Appendix. The District will not finance any portion of the existing sanitary sewer facilities.