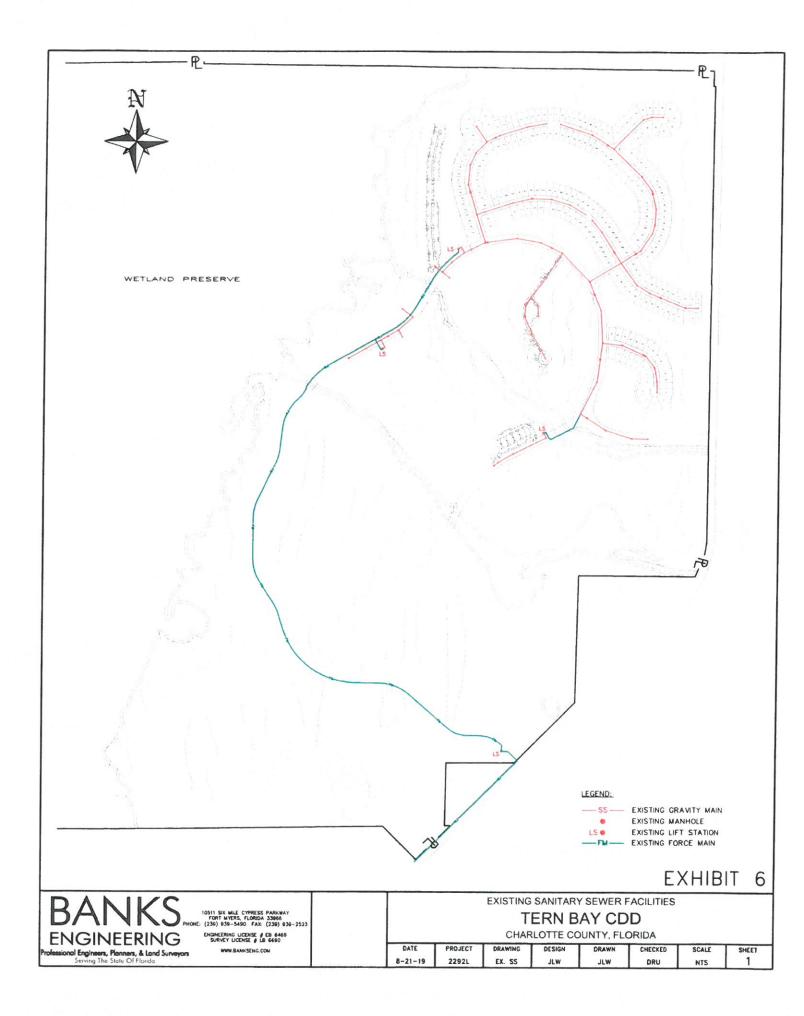

Wastewater for the District is available via a master Pump station and existing 12" force main along Burnt Store Road. This existing force main is operated by CCU. These facilities were constructed as part of the 2005 District Project and dedicated to CCU. The location of the existing sanitary sewer facilities is shown on Exhibit "6" of the Appendix. The District will not finance any portion of the existing sanitary sewer facilities.

Lennar Homes, LLC. ("Lennar") purchased the bonds and project assets in 2017 in foreclosure. The assessments were terminated on all of the units through the foreclosure, except for 69 units. These 69 units are "performing units" and subject to the 2005 assessment. A map showing the performing units is shown as Exhibit 2.