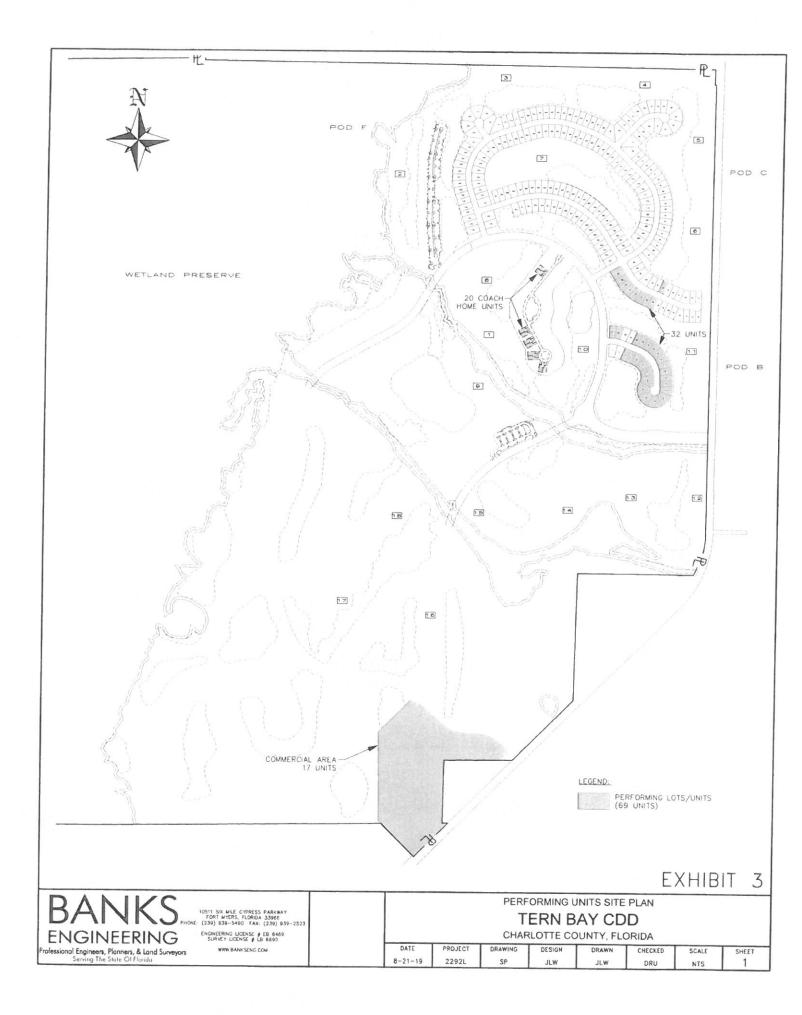

The Development program and unit mix is planned to include one thousand five hundred and thirty seven (1,537) residential units, of which 1447 units are subject to this assessment. The assessed units are allocated among the following product types: (i) 232 single-family executive lots; (ii) 199 single-family manor lots; (iii) 102 single-family estate lots; (iv) 156 Coach Homes units; (v) 108 6 Plex units; (vi) 320 Veranda units; and (vii) 330 Terrace units. This information is summarized in Table 2. The Development includes a 18 hole golf course and a mix of amenities including a club house, fitness center with Tennis and pool. The Development will include lake/water management facilities, roadways, preserves, golf course and passive recreation areas.

Lennar has restarted construction in the Development and is working to reopen the golf course. Construction of the Project (as defined below) is expected to begin in 2020. The Development will be completed in approximately four (4) years. The unit breakdown for the Development is provided in Table 2 and land use shown on Exhibit "8".

#### TABLE 1 Land Use Summary:

|                      | PERFORMING UNITS | PHASE 1 | PHASE 2 | TOTAL |
|----------------------|------------------|---------|---------|-------|
| EXECUTIVE (50' LOTS) |                  |         | 232     | 232   |
| MANOR (60' LOTS)     | 32               | 199     |         | 231   |
| ESTATE (75' LOTS)    |                  |         | 102     | 102   |
| COACH HOMES          | 20               | 56      | 100     | 176   |
| 6 PLEX UNITS         |                  |         | 108     | 108   |
| VERANDA (12 UNITS    |                  |         | 320     | 320   |
| TERRACE (30 UNITS)   |                  | 180     | 150     | 330   |
| COMMERCIAL           | 17               |         |         | 17    |
| TOTAL                | 69               | 435     | 1012    | 1516  |

#### TABLE 2 PROJECT UNIT SUMMARY:

TOTAL PROJECT UNITS = 1,516 UNITS TOTAL UNITS SUBJECT TO ASSESSMENT= 1,447 UNITS \*

• The performing units will not be assessed.