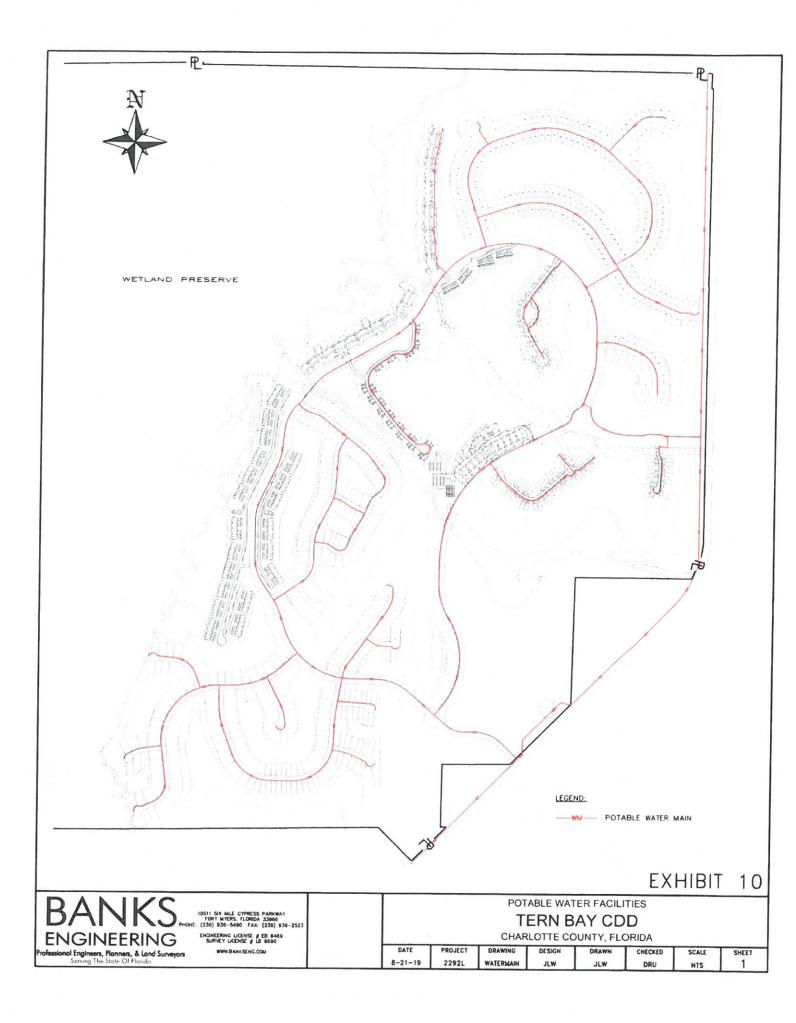

#### APPENDIX

- EXHIBIT "1" DISTRICT BOUNDARY/ LOCATION MAP
- EXHIBIT "2" EXISTING CONDITIONS PLAN
- EXHIBIT "3" PERFORMING UNITS SITE PLAN
- EXHIBIT "4" EXISTING STORMWATER FACILITIES
- EXHIBIT "5" EXISTING POTABLE WATER FACILITIES
- EXHIBIT "6" EXISTING SANITARY SEWER FACILITIES OUTFALL MAP
- EXHIBIT "7" EXISTING IRRIGATION FACILITIES
- EXHIBIT "8" OVERALL SITE PLAN
- EXHIBIT "9" STORMWATER FACILITIES
- EXHIBIT "10" POTABLE WATER FACILITIES
- EXHIBIT "11" SANITARY SEWER FACILITIES
- EXHIBIT "12" IRRIGATION FACILITIES
- EXHIBIT "13" ROADWAY FACILITIES
- EXHIBIT "14" MITIGATION AREAS

#### 2.3 Existing Infrastructure

The District is located within the Charlotte County Utilities (CCU) water-sewer franchise area. CCU is a department of Charlotte County, a political subdivision of the State of Florida. The Charlotte County Board of County Commissioners serves as Ex-Officio Governing Board of this water-sewer service area. CCU will provide water and wastewater services to the District. At this time, CCU does not have effluent reuse irrigation water available to the District.

Potable water for the District is available via an existing 16" watermain along Burnt Store Road. This existing potable watermain is operated by CCU and was constructed as part of the 2007 Project and dedicated to CCU. The location of the existing potable water facilities is shown on Exhibit "5" of the Appendix. The District will not finance any portion of the existing potable water facilities.