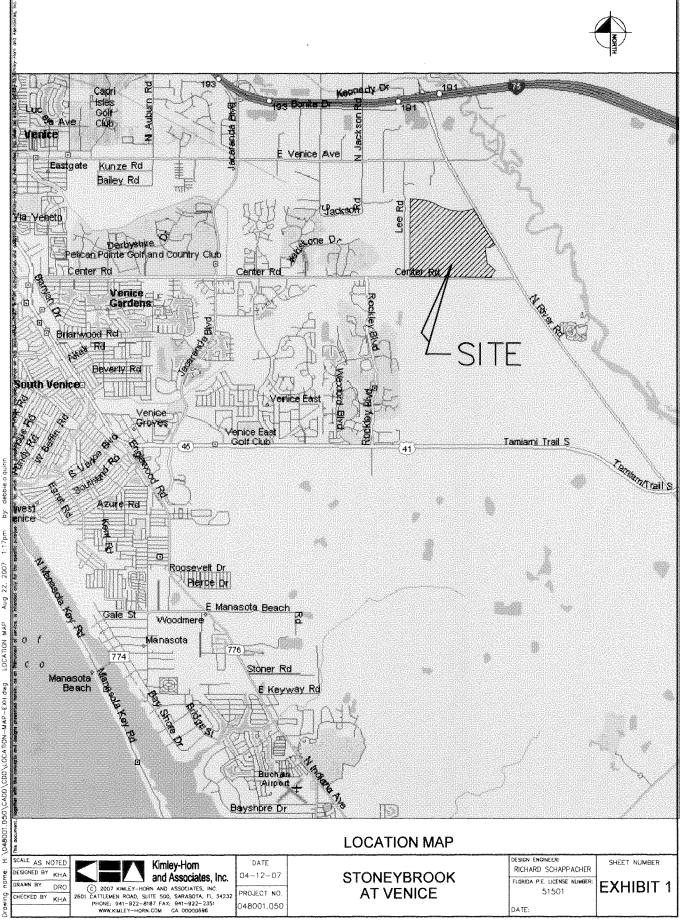

The District encompasses approximately 559.3 acres. The Series 2007 Assessments will ultimately be levied against all developable lands within the District. Lennar Homes, LLC, a Florida limited liability company (the "Developer") is developing the lands within the District which are planned for approximately 998 single-family and multi-family residential units within Stoneybrook at Venice (the "Development").