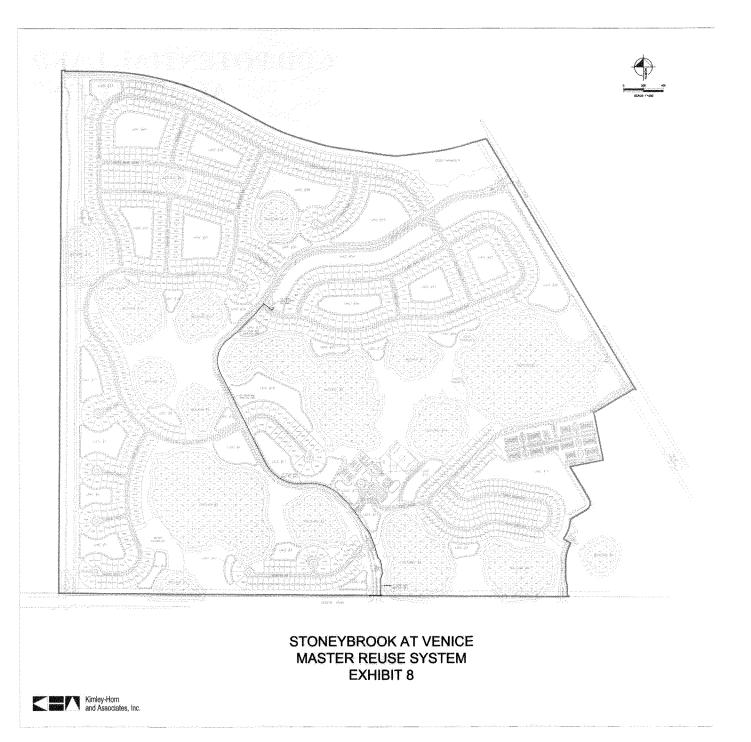

The District encompasses approximately 559.3 acres. The Series 2007 Assessments will ultimately be levied against all developable lands within the District. Lennar Homes, LLC, a Florida limited liability company (the "Developer") is developing the lands within the District which are planned for approximately 998 single-family and multi-family residential units within Stoneybrook at Venice (the "Development").