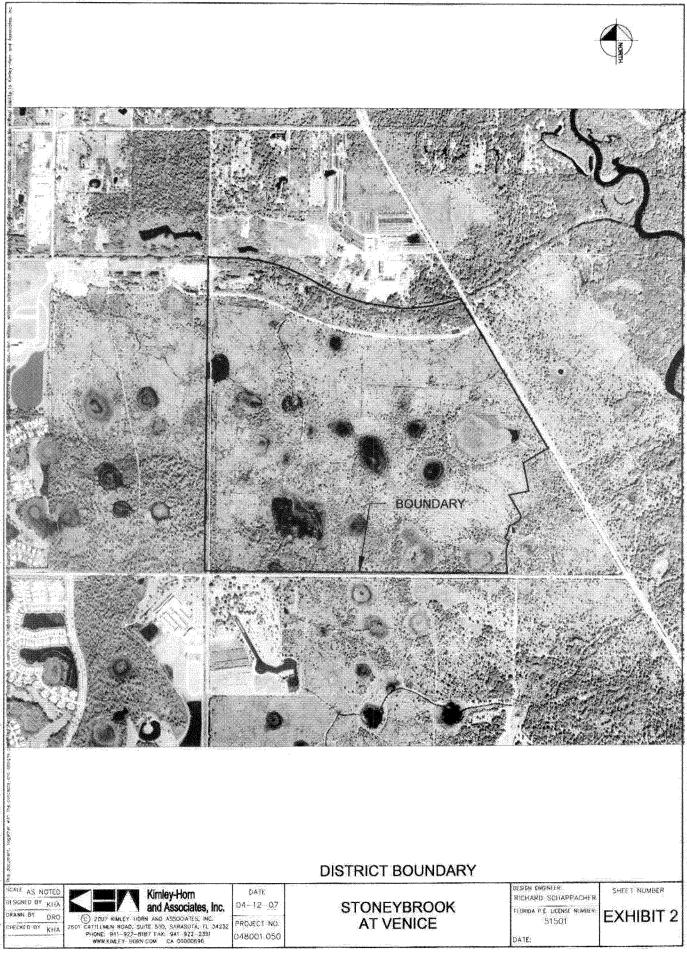

The District encompasses approximately 559.3 acres. The Series 2007 Assessments will ultimately be levied against all developable lands within the District. Lennar Homes, LLC, a Florida limited liability company (the "Developer") is developing the lands within the District which are planned for approximately 998 single-family and multi-family residential units within Stoneybrook at Venice (the "Development").