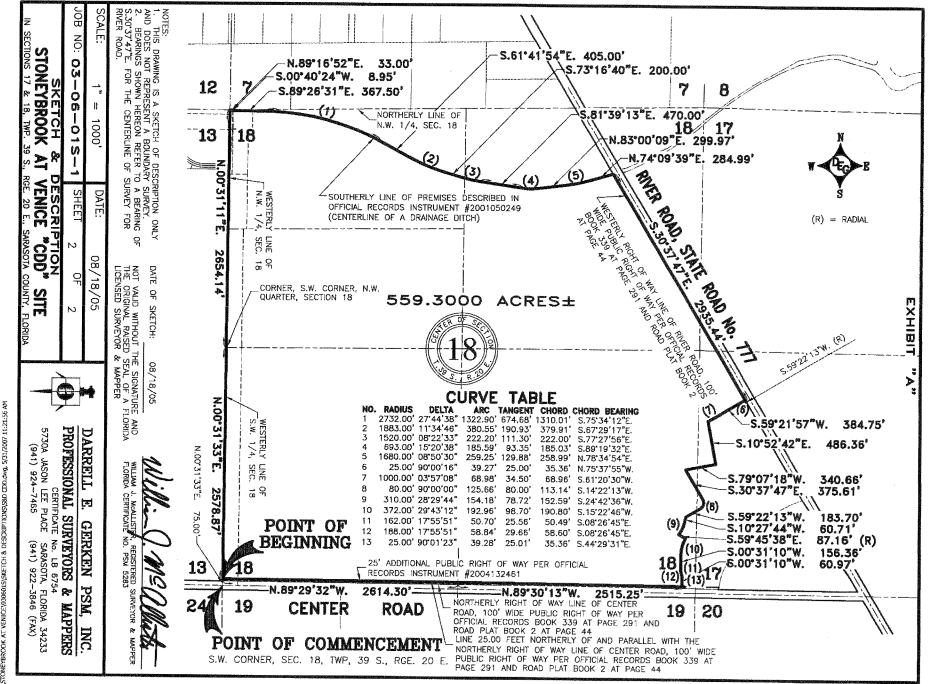

The District encompasses approximately 559.3 acres. The Series 2007 Assessments will ultimately be levied against all developable lands within the District. Lennar Homes, LLC, a Florida limited liability company (the "Developer") is developing the lands within the District which are planned for approximately 998 single-family and multi-family residential units within Stoneybrook at Venice (the "Development").