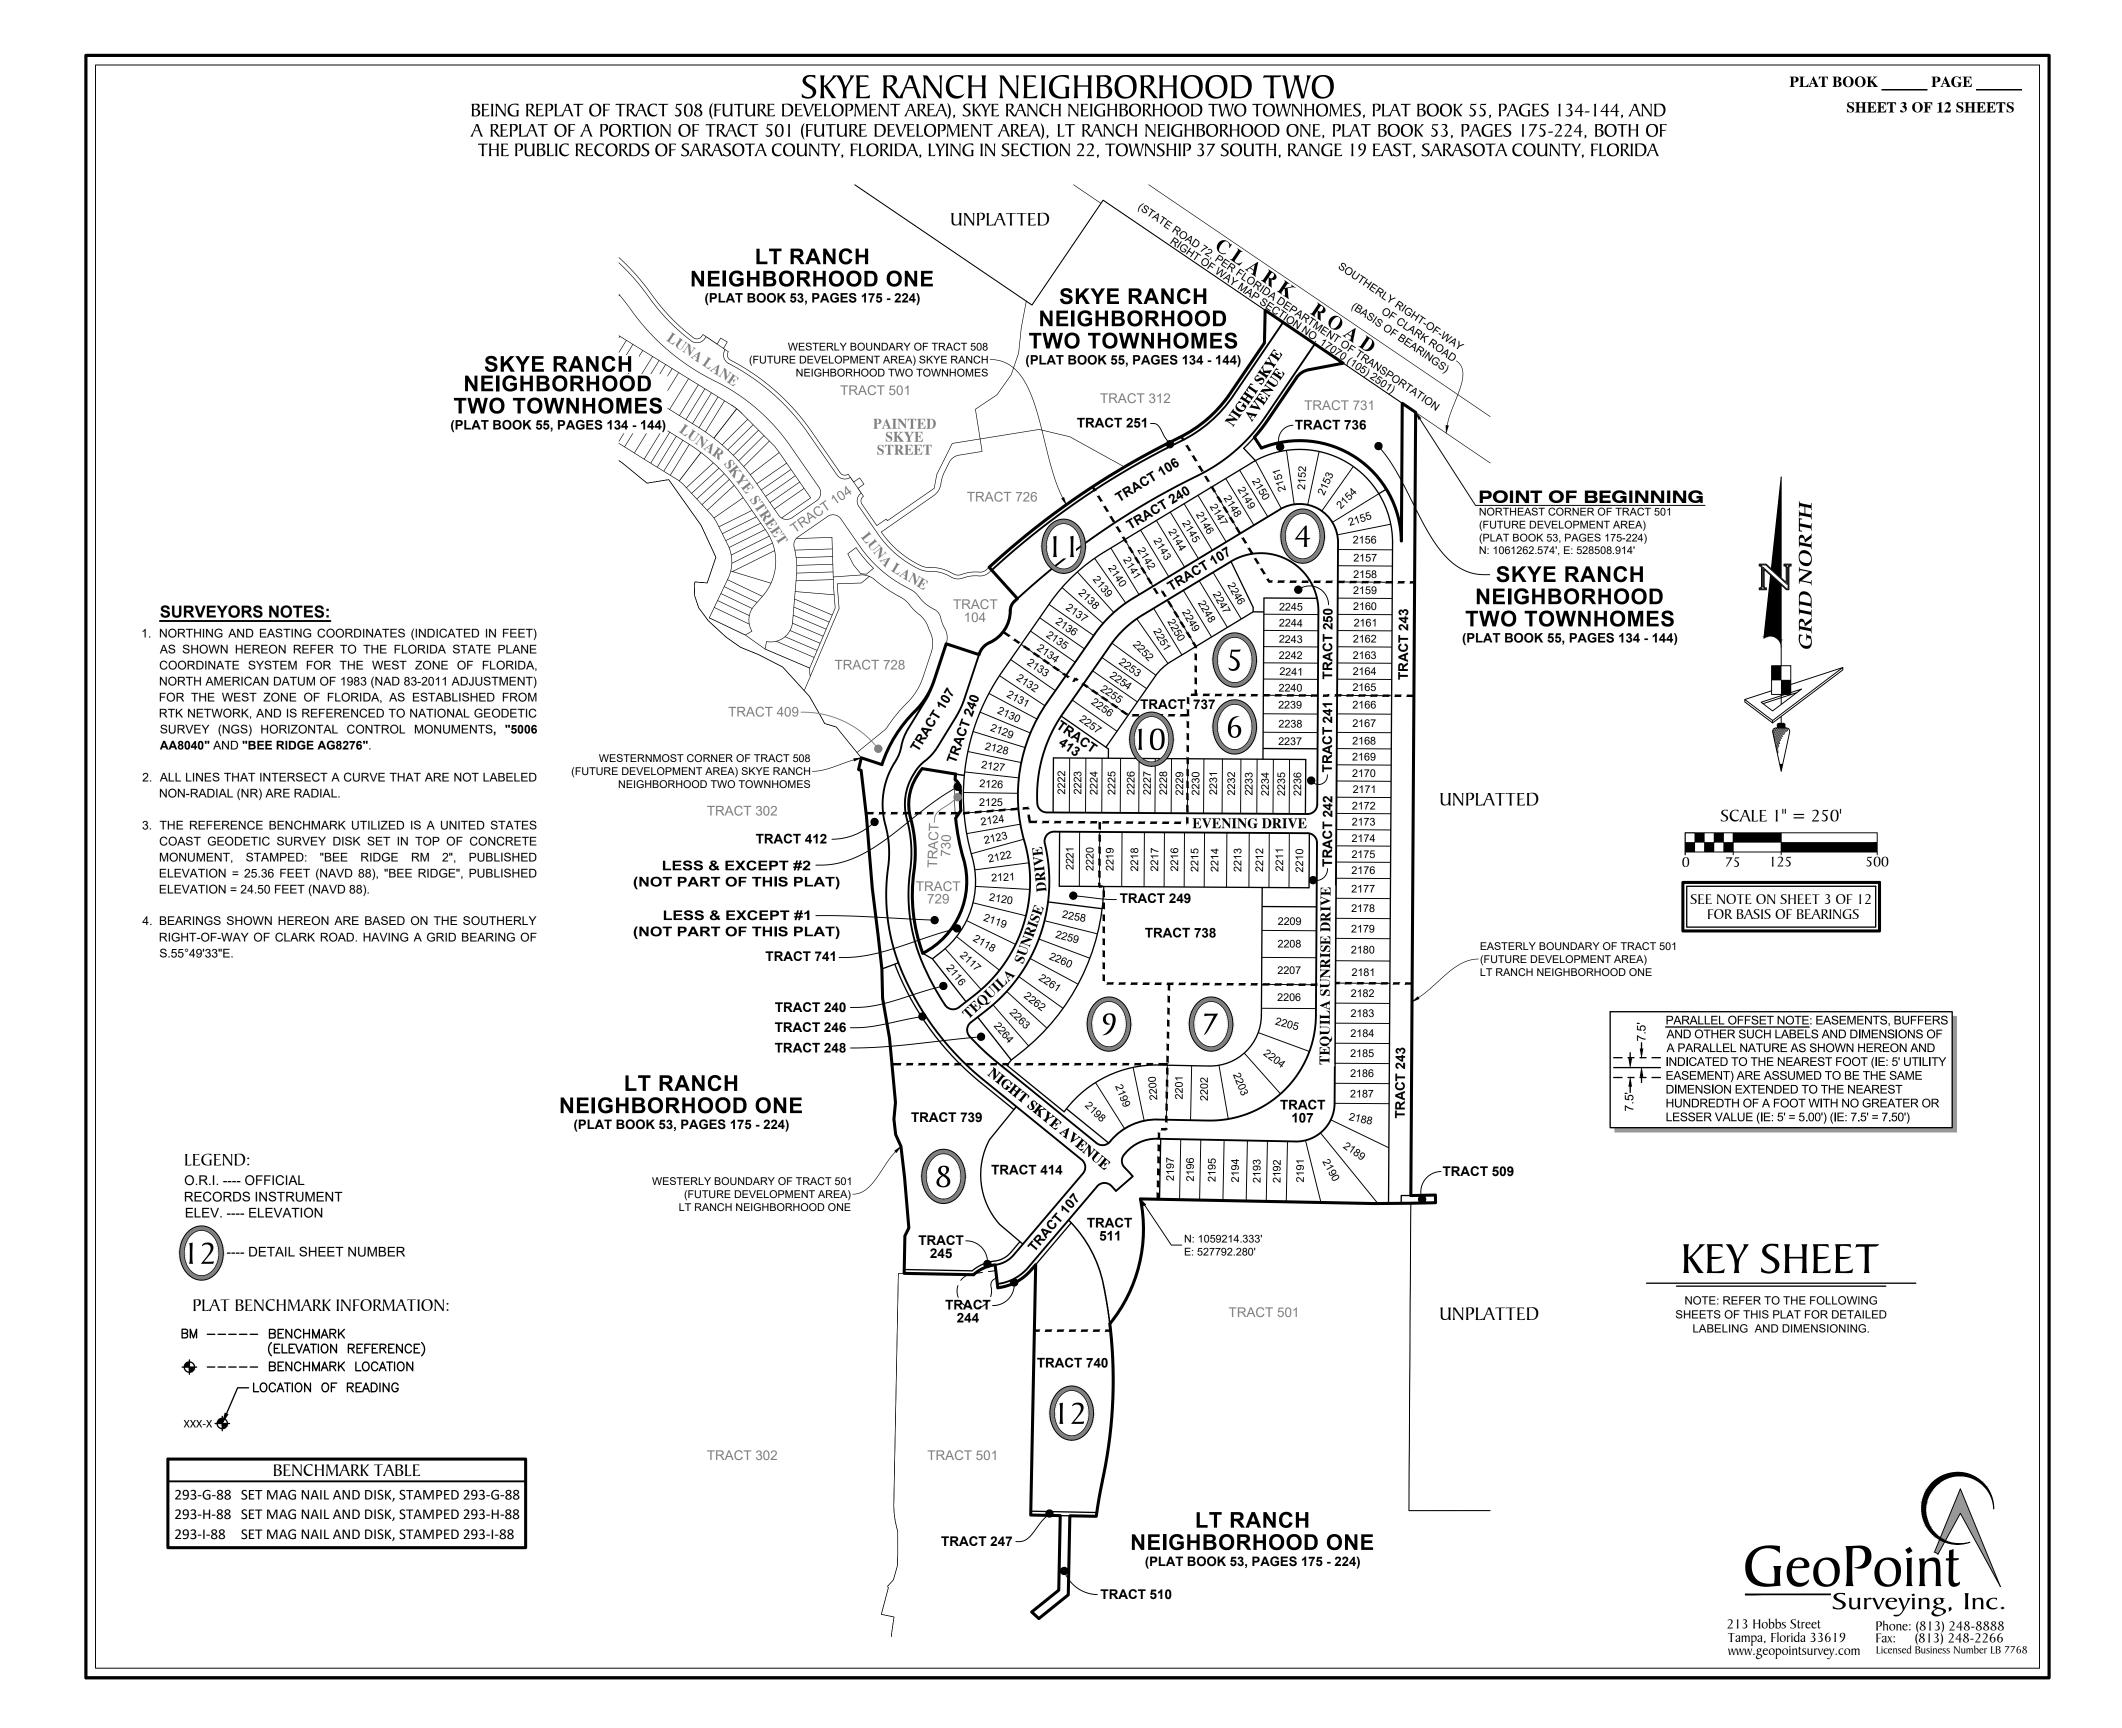

**PASSED AND ADOPTED** this 8<sup>th</sup> day of September 2021.

WITNESS:

LT RANCH COMMUNITY DEVELOPMENT DISTRICT

James P. Ward, Secretary

John Wollard, Chairperson

Exhibit A: Skye Ranch Neighborhood Two Plat

### SKYE RANCH NEIGHBORHOOD TWO BEING REPLAT OF TRACT 508 (FUTURE DEVELOPMENT AREA), SKYE RANCH NEIGHBORHOOD TWO TOWNHOMES, PLAT BOOK 55, PAGES 134-144, AND A REPLAT OF A PORTION OF TRACT 501 (FUTURE DEVELOPMENT AREA), LT RANCH NEIGHBORHOOD ONE, PLAT BOOK 53, PAGES 175-224, BOTH OF THE PUBLIC RECORDS OF SARASOTA COUNTY, FLORIDA, LYING IN SECTION 22, TOWNSHIP 37 SOUTH, RANGE 19 EAST, SARASOTA COUNTY, FLORIDA

CERTIFICATE OF OWNERSHIP AND DEDICATION

STATE OF FLORIDA ) SS

COUNTY OF SARASOTA )

TAYLOR MORRISON OF FLORIDA, INC., A FLORIDA CORPORATION, AND LT PARTNERS, LLLP, A FLORIDA LIMITED LIABILITY LIMITED PARTNERSHIP, F/K/A LT RANCH, A FLORIDA GENERAL PARTNERSHIP (COLLECTIVELY "OWNERS"), CERTIFY OWNERSHIP OF THE PROPERTY DESCRIBED HEREON AND HAS CAUSED THIS PLAT ENTITLED SKYE RANCH NEIGHBORHOOD TWO, AS SHOWN AND DESCRIBED HEREON TO BE MADE, AND SUBJECT TO THE TERMS OF THE MASTER DECLARATION AND THE COMMUNITY DECLARATION. DO HEREBY DEDICATE THE FOLLOWING