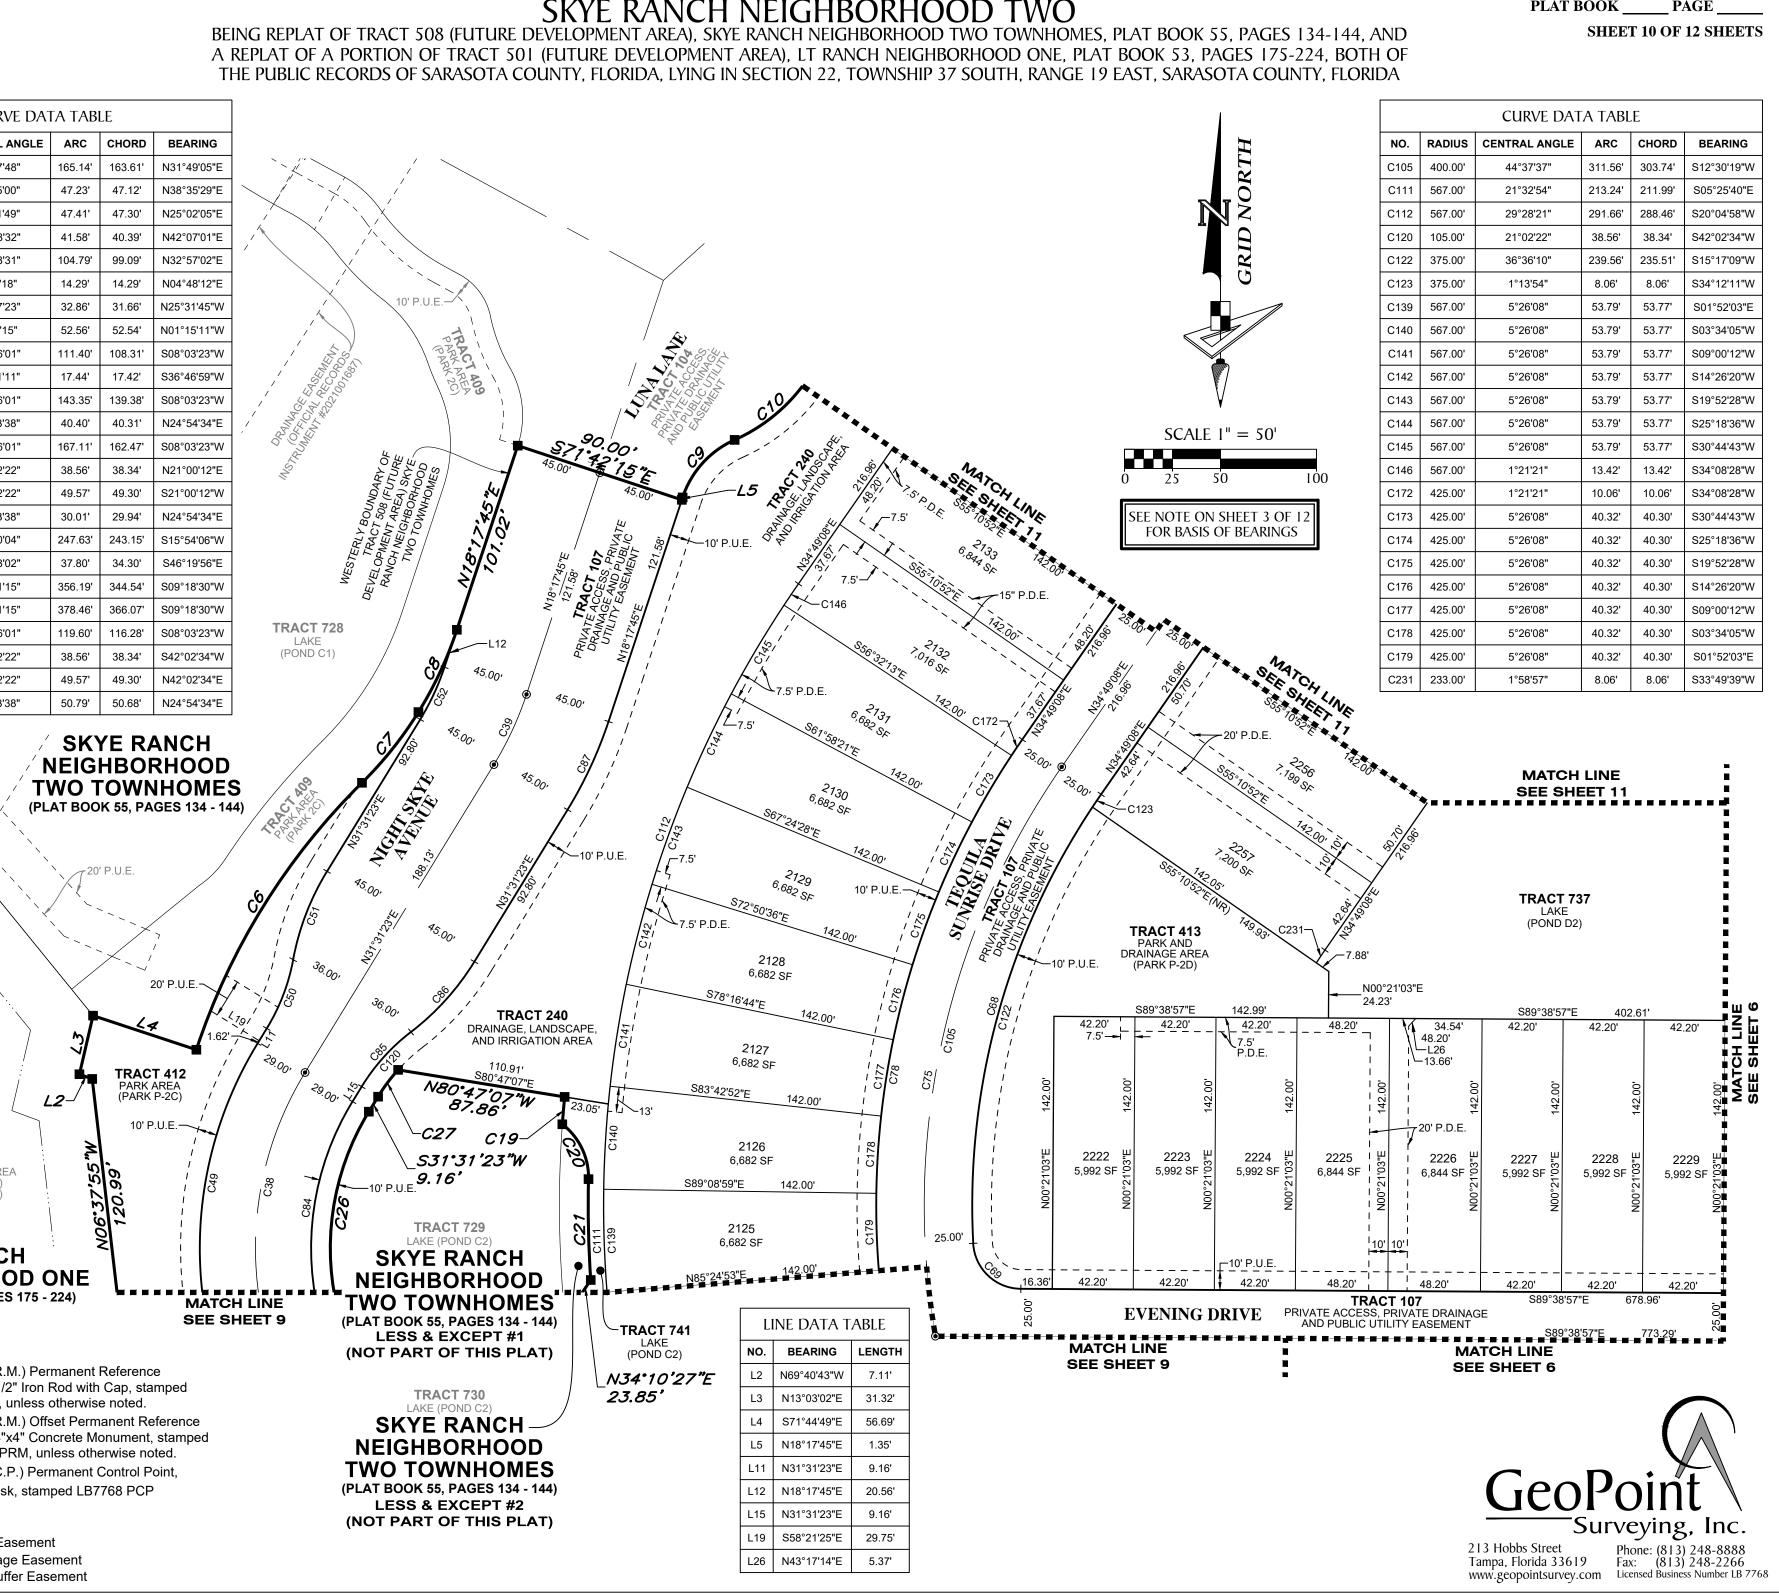

**WHEREAS,** the property included on the *Skye Ranch Neighborhood Two* Plat (the "**Plat**"), a copy of which is attached hereto as **Exhibit A**, is located within the District's boundary, and contemplates the dedication of certain infrastructure improvements and real property to the District; and

**PASSED AND ADOPTED** this 8<sup>th</sup> day of September 2021.

WITNESS:

LT RANCH COMMUNITY DEVELOPMENT DISTRICT

James P. Ward, Secretary

John Wollard, Chairperson

Exhibit A: Skye Ranch Neighborhood Two Plat

### SKYE RANCH NEIGHBORHOOD TWO BEING REPLAT OF TRACT 508 (FUTURE DEVELOPMENT AREA), SKYE RANCH NEIGHBORHOOD TWO TOWNHOMES, PLAT BOOK 55, PAGES 134-144, AND A REPLAT OF A PORTION OF TRACT 501 (FUTURE DEVELOPMENT AREA), LT RANCH NEIGHBORHOOD ONE, PLAT BOOK 53, PAGES 175-224, BOTH OF THE PUBLIC RECORDS OF SARASOTA COUNTY, FLORIDA, LYING IN SECTION 22, TOWNSHIP 37 SOUTH, RANGE 19 EAST, SARASOTA COUNTY, FLORIDA