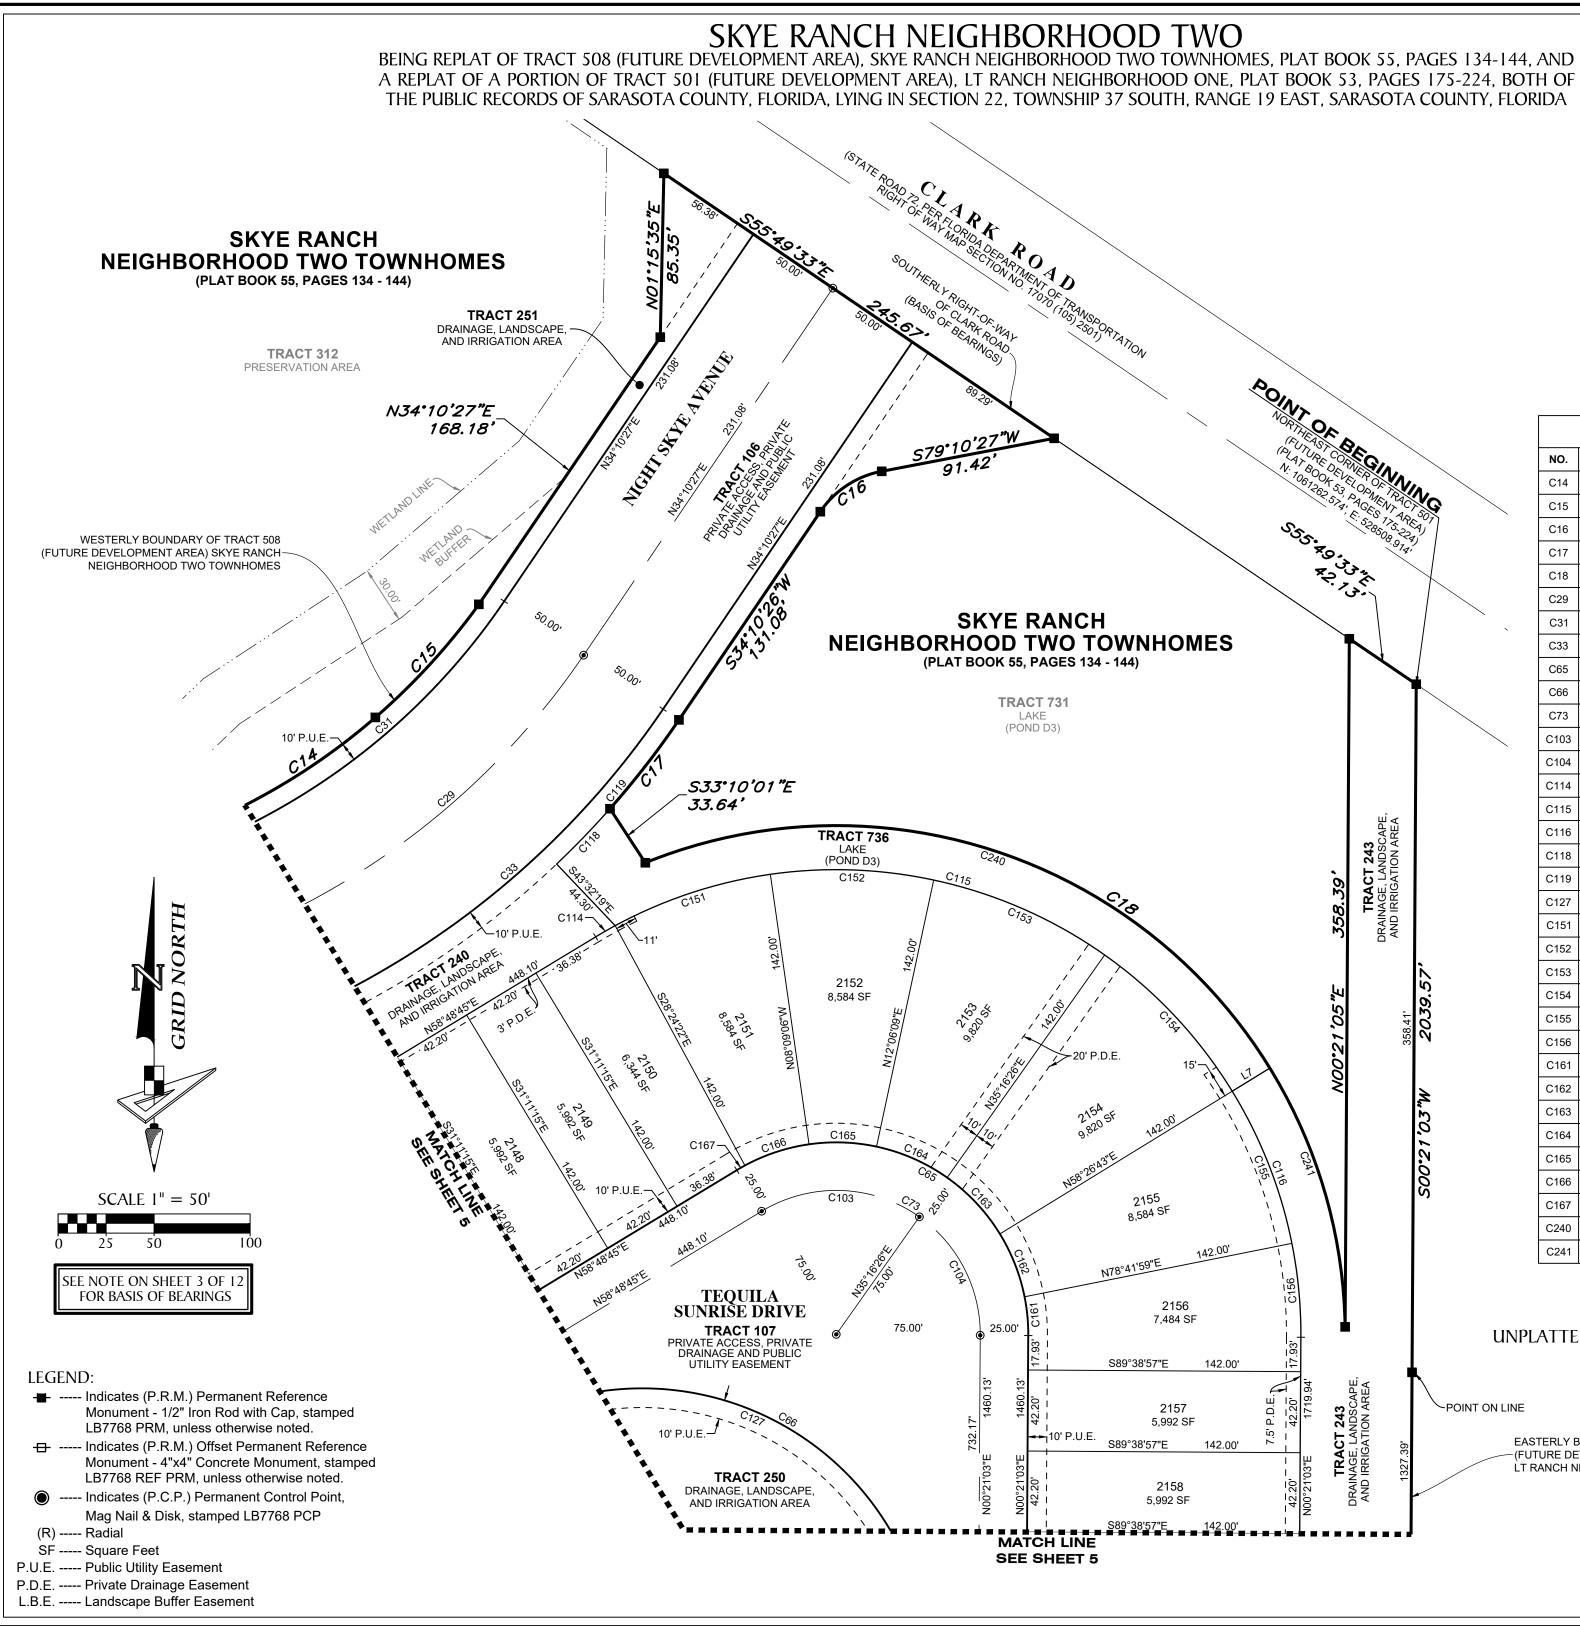

**PASSED AND ADOPTED** this 8<sup>th</sup> day of September 2021.

WITNESS:

LT RANCH COMMUNITY DEVELOPMENT DISTRICT

James P. Ward, Secretary

John Wollard, Chairperson

Exhibit A: Skye Ranch Neighborhood Two Plat

### SKYE RANCH NEIGHBORHOOD TWO BEING REPLAT OF TRACT 508 (FUTURE DEVELOPMENT AREA), SKYE RANCH NEIGHBORHOOD TWO TOWNHOMES, PLAT BOOK 55, PAGES 134-144, AND A REPLAT OF A PORTION OF TRACT 501 (FUTURE DEVELOPMENT AREA), LT RANCH NEIGHBORHOOD ONE, PLAT BOOK 53, PAGES 175-224, BOTH OF THE PUBLIC RECORDS OF SARASOTA COUNTY, FLORIDA, LYING IN SECTION 22, TOWNSHIP 37 SOUTH, RANGE 19 EAST, SARASOTA COUNTY, FLORIDA