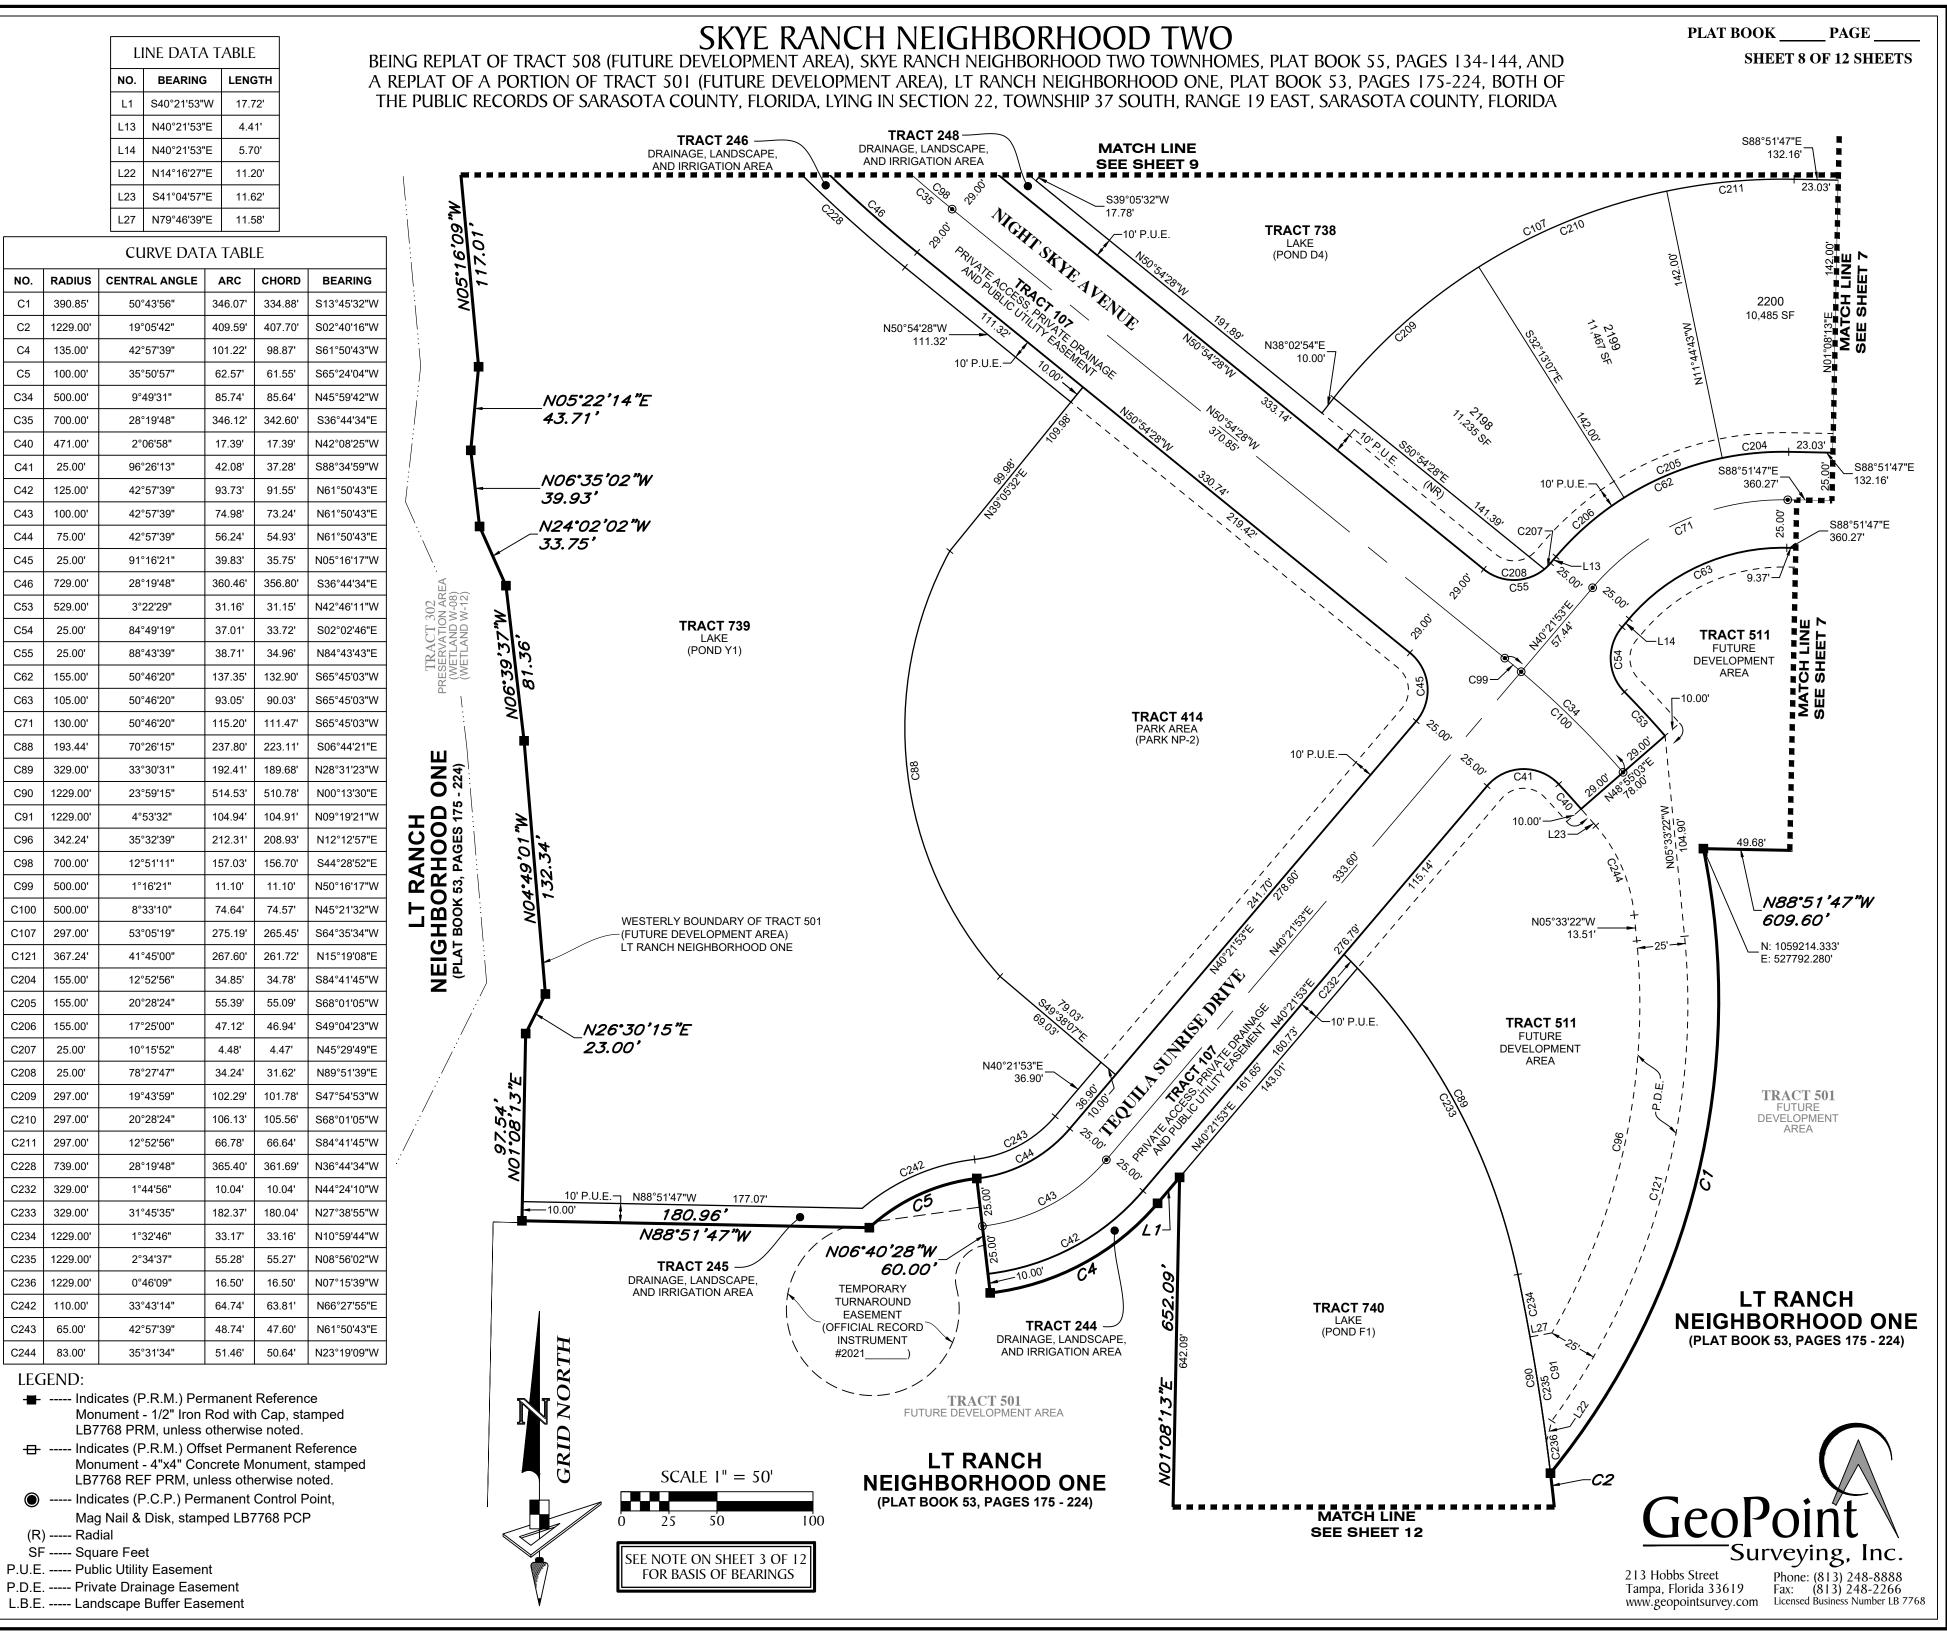

**WHEREAS,** the property included on the *Skye Ranch Neighborhood Two* Plat (the "**Plat**"), a copy of which is attached hereto as **Exhibit A**, is located within the District's boundary, and contemplates the dedication of certain infrastructure improvements and real property to the District; and

**PASSED AND ADOPTED** this 8<sup>th</sup> day of September 2021.

WITNESS:

LT RANCH COMMUNITY DEVELOPMENT DISTRICT

James P. Ward, Secretary

John Wollard, Chairperson

Exhibit A: Skye Ranch Neighborhood Two Plat

### SKYE RANCH NEIGHBORHOOD TWO BEING REPLAT OF TRACT 508 (FUTURE DEVELOPMENT AREA), SKYE RANCH NEIGHBORHOOD TWO TOWNHOMES, PLAT BOOK 55, PAGES 134-144, AND A REPLAT OF A PORTION OF TRACT 501 (FUTURE DEVELOPMENT AREA), LT RANCH NEIGHBORHOOD ONE, PLAT BOOK 53, PAGES 175-224, BOTH OF THE PUBLIC RECORDS OF SARASOTA COUNTY, FLORIDA, LYING IN SECTION 22, TOWNSHIP 37 SOUTH, RANGE 19 EAST, SARASOTA COUNTY, FLORIDA