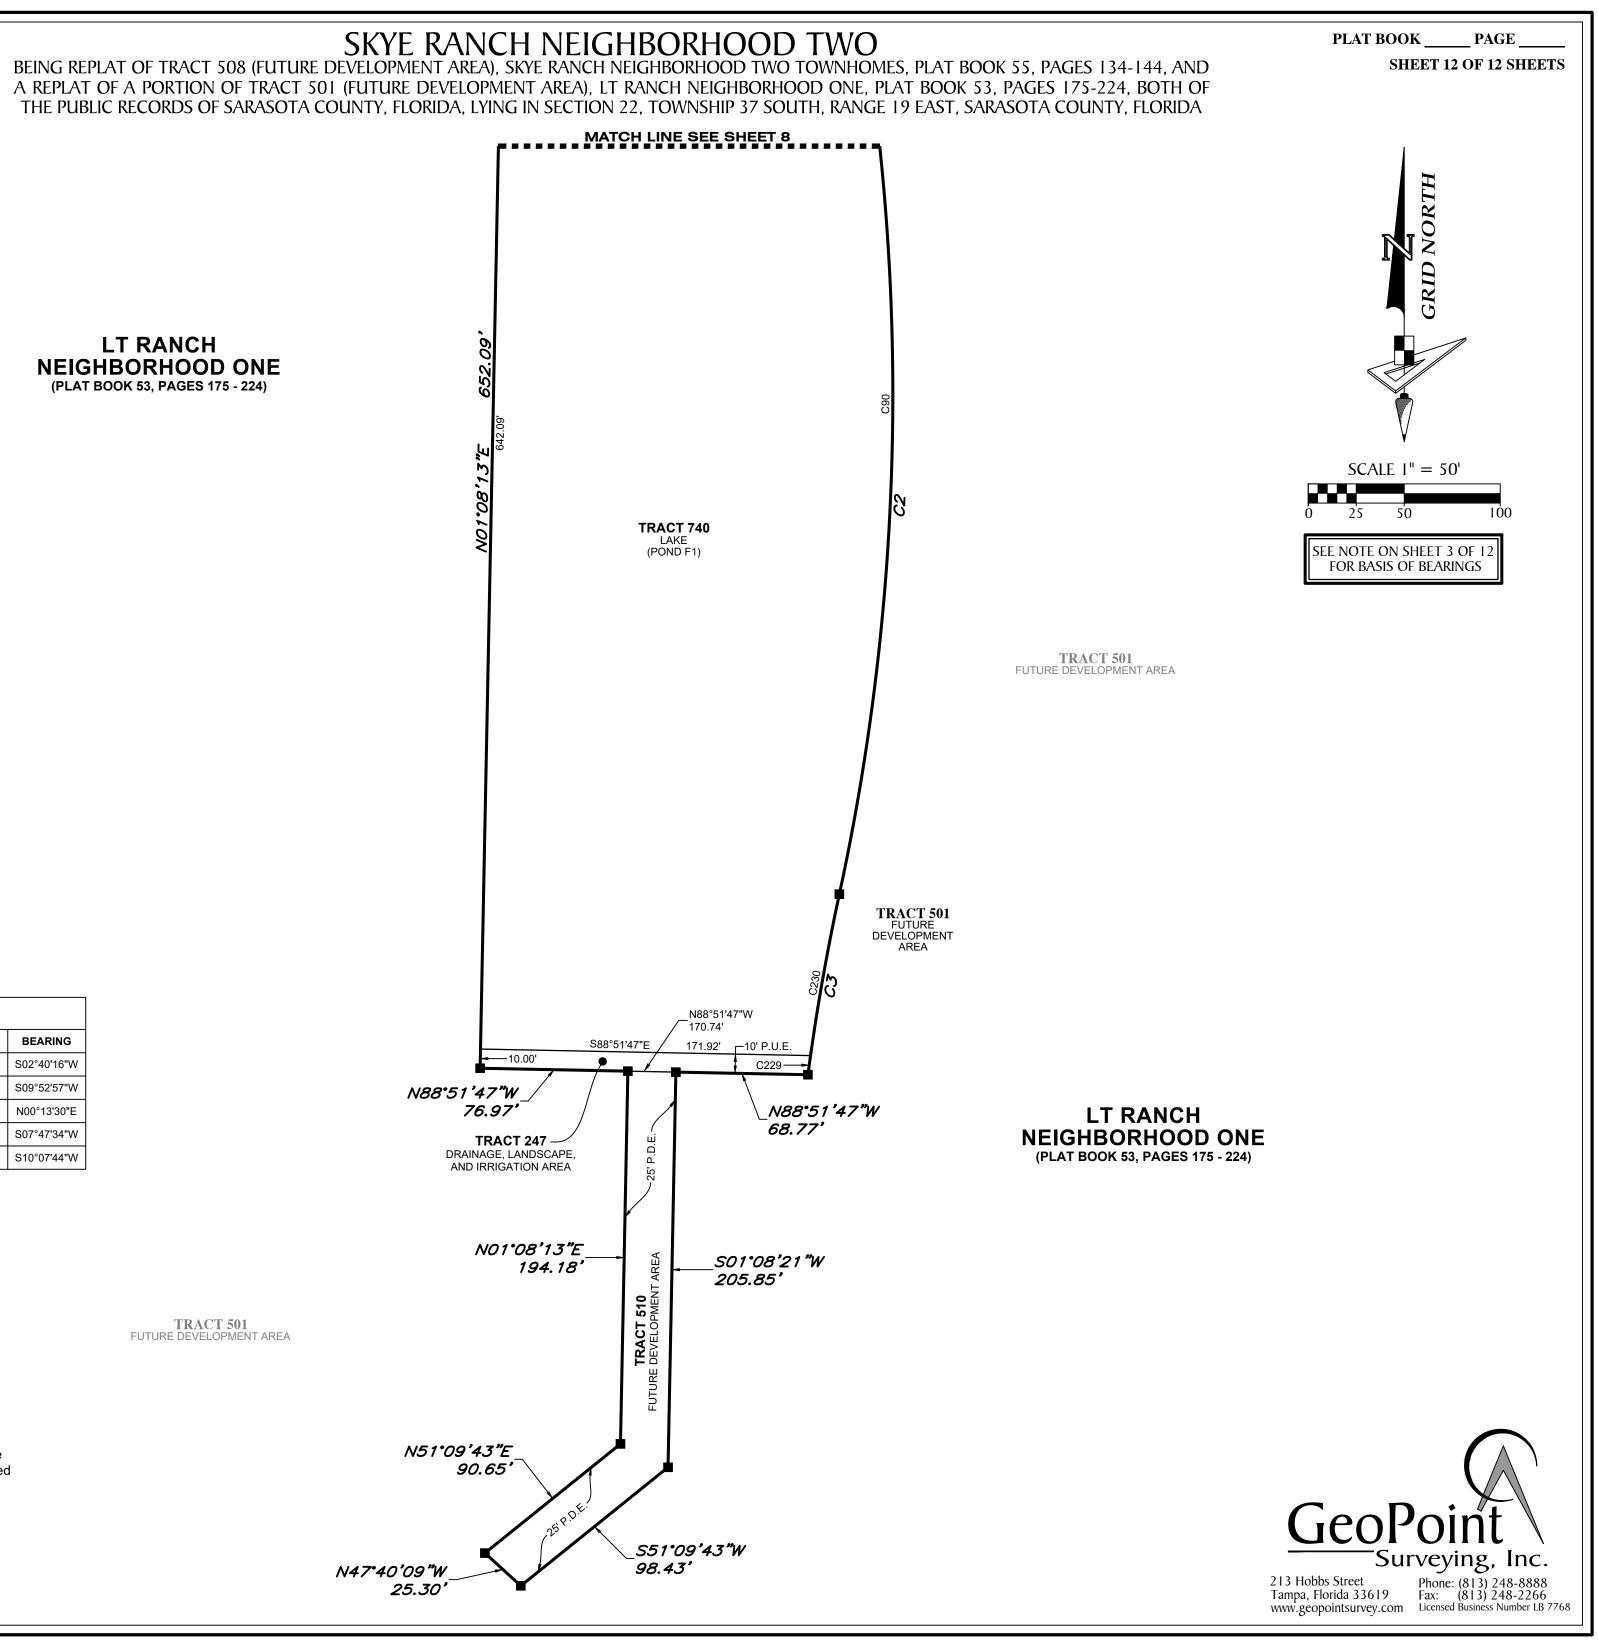

### SKYE RANCH NEIGHBORHOOD TWO BEING REPLAT OF TRACT 508 (FUTURE DEVELOPMENT AREA), SKYE RANCH NEIGHBORHOOD TWO TOWNHOMES, PLAT BOOK 55, PAGES 134-144, AND A REPLAT OF A PORTION OF TRACT 501 (FUTURE DEVELOPMENT AREA), LT RANCH NEIGHBORHOOD ONE, PLAT BOOK 53, PAGES 175-224, BOTH OF THE PUBLIC RECORDS OF SARASOTA COUNTY, FLORIDA, LYING IN SECTION 22, TOWNSHIP 37 SOUTH, RANGE 19 EAST, SARASOTA COUNTY, FLORIDA