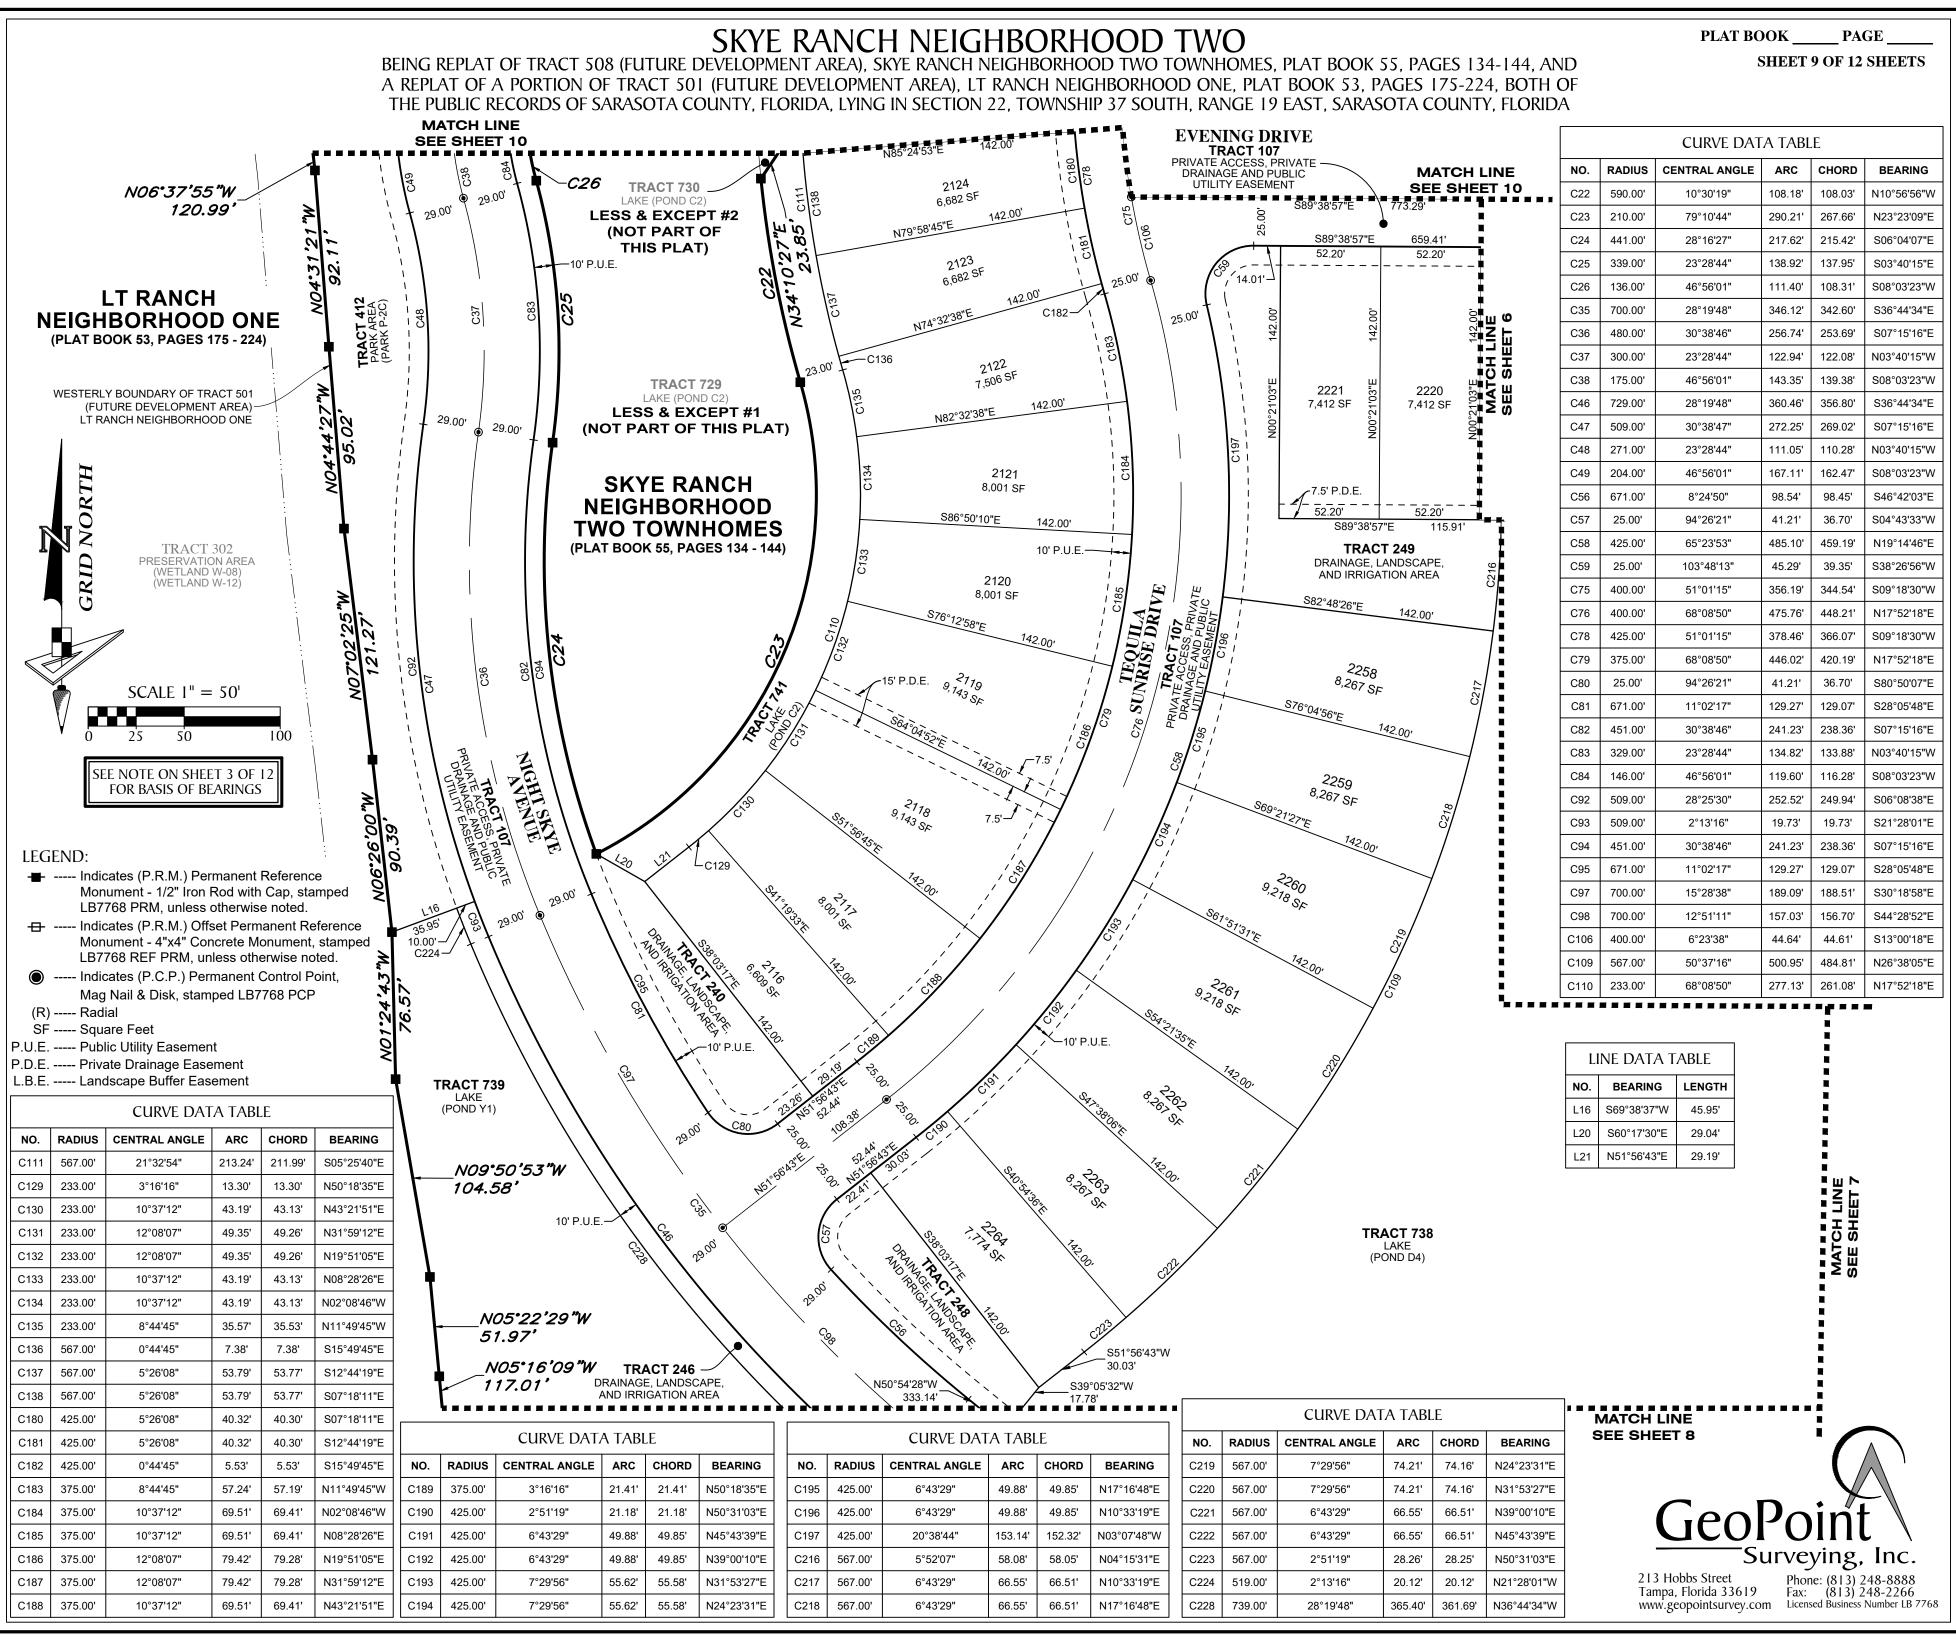

**WHEREAS,** the property included on the *Skye Ranch Neighborhood Two* Plat (the "**Plat**"), a copy of which is attached hereto as **Exhibit A**, is located within the District's boundary, and contemplates the dedication of certain infrastructure improvements and real property to the District; and

**PASSED AND ADOPTED** this 8<sup>th</sup> day of September 2021.

WITNESS:

LT RANCH COMMUNITY DEVELOPMENT DISTRICT

James P. Ward, Secretary

John Wollard, Chairperson

Exhibit A: Skye Ranch Neighborhood Two Plat

### SKYE RANCH NEIGHBORHOOD TWO BEING REPLAT OF TRACT 508 (FUTURE DEVELOPMENT AREA), SKYE RANCH NEIGHBORHOOD TWO TOWNHOMES, PLAT BOOK 55, PAGES 134-144, AND A REPLAT OF A PORTION OF TRACT 501 (FUTURE DEVELOPMENT AREA), LT RANCH NEIGHBORHOOD ONE, PLAT BOOK 53, PAGES 175-224, BOTH OF THE PUBLIC RECORDS OF SARASOTA COUNTY, FLORIDA, LYING IN SECTION 22, TOWNSHIP 37 SOUTH, RANGE 19 EAST, SARASOTA COUNTY, FLORIDA