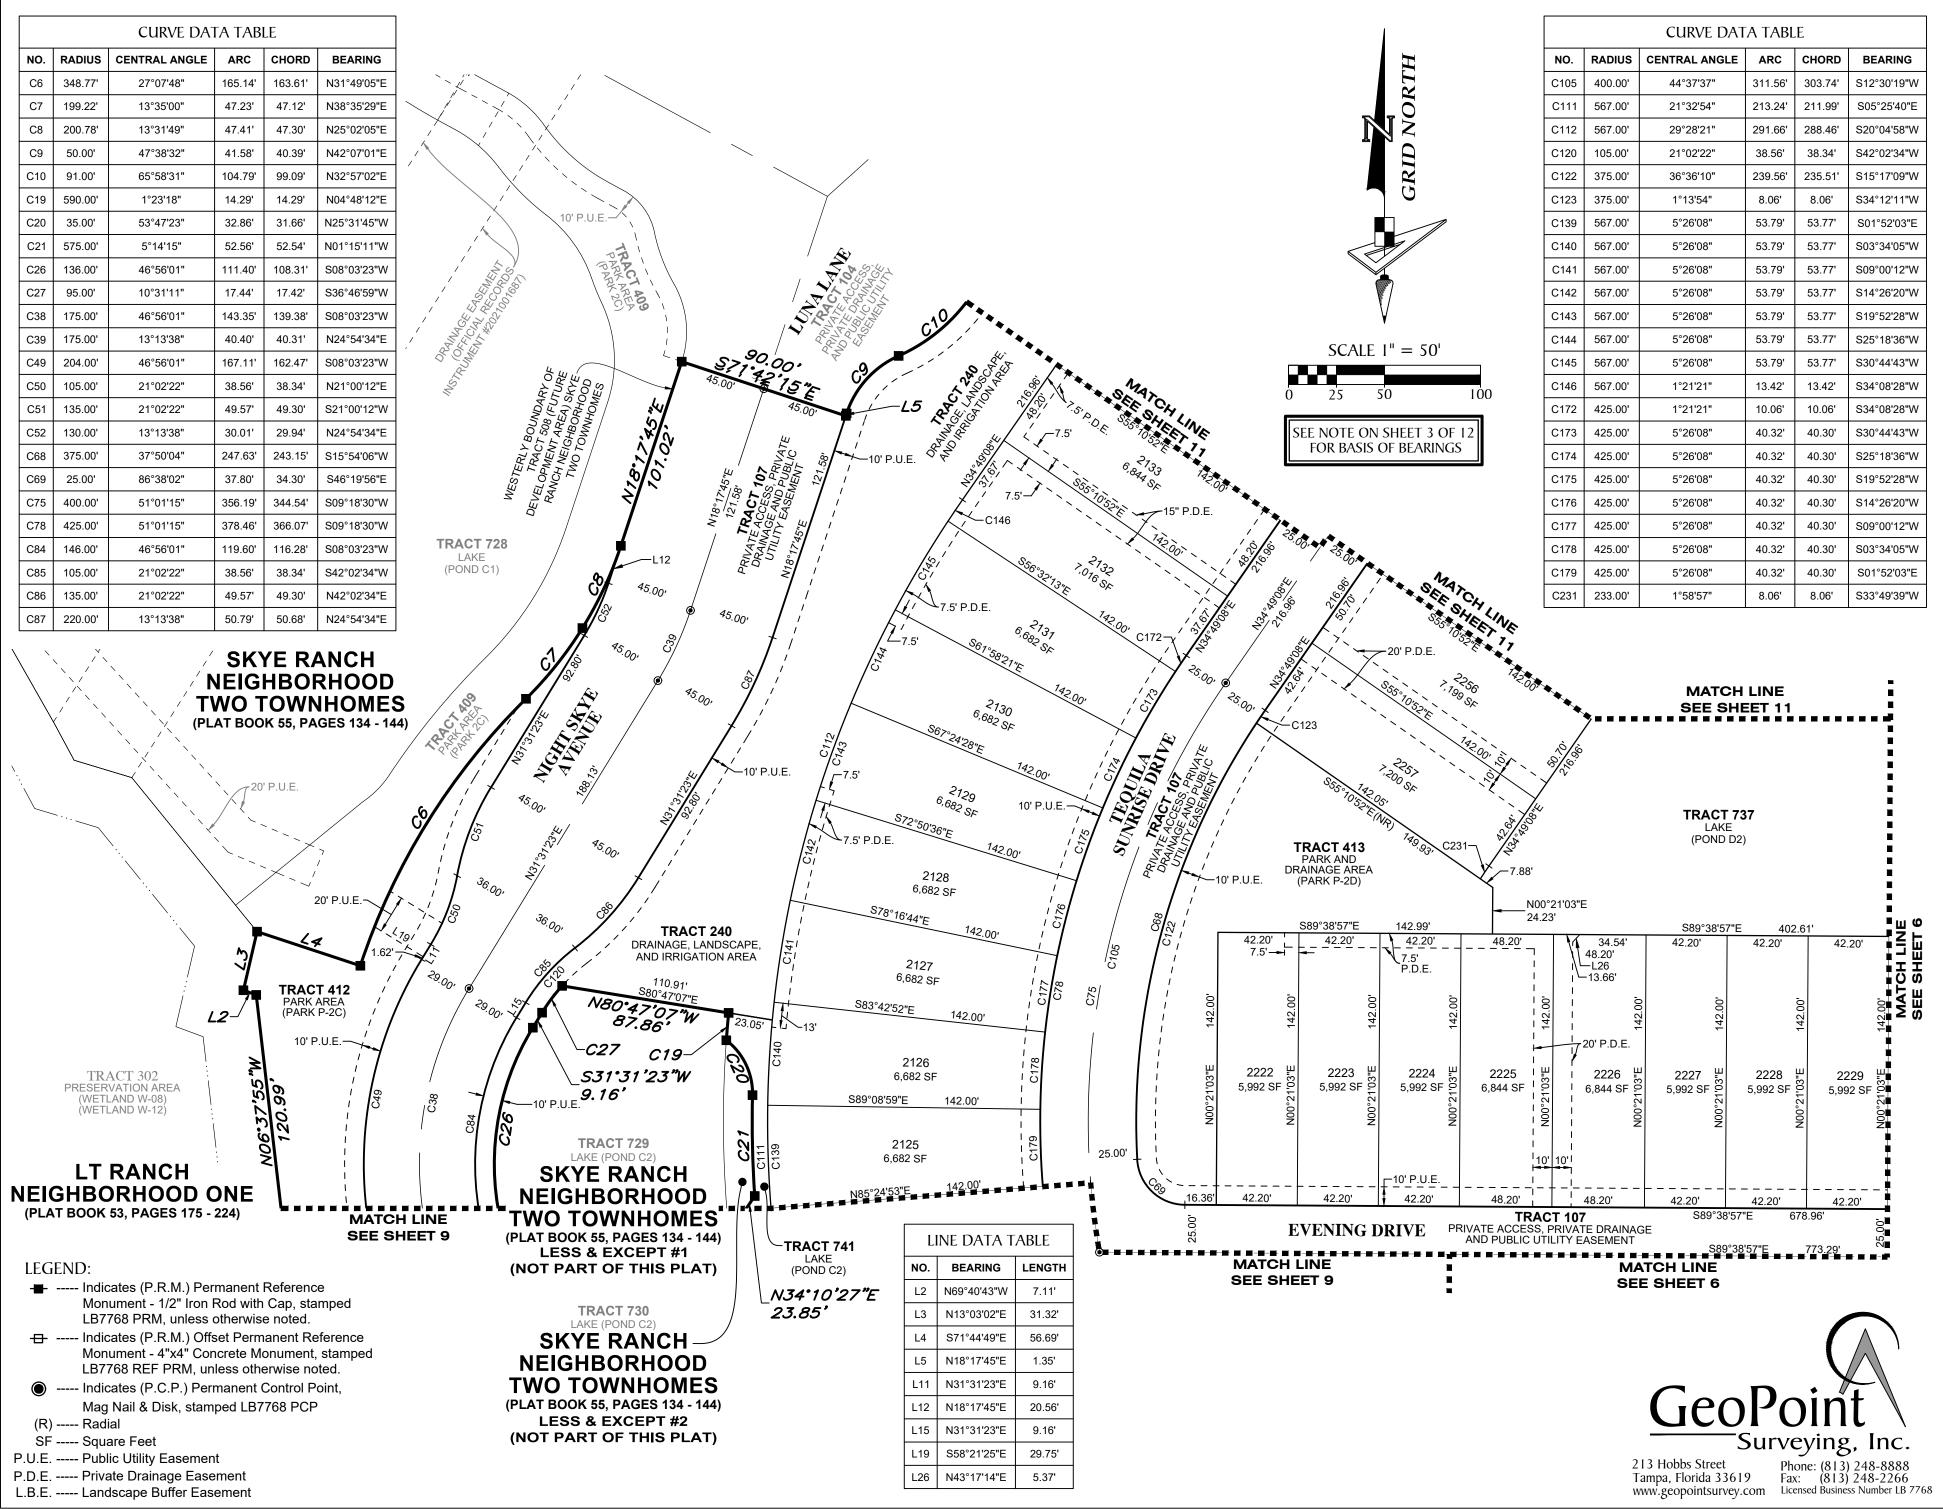

**WHEREAS,** the property included on the *Skye Ranch Neighborhood Two* Plat (the "**Plat**"), a copy of which is attached hereto as **Exhibit A**, is located within the District's boundary, and contemplates the dedication of certain infrastructure improvements and real property to the District; and

**PASSED AND ADOPTED** this 8<sup>th</sup> day of September 2021.

WITNESS:

LT RANCH COMMUNITY DEVELOPMENT DISTRICT

James P. Ward, Secretary

John Wollard, Chairperson

Exhibit A: Skye Ranch Neighborhood Two Plat

### SKYE RANCH NEIGHBORHOOD TWO BEING REPLAT OF TRACT 508 (FUTURE DEVELOPMENT AREA), SKYE RANCH NEIGHBORHOOD TWO TOWNHOMES, PLAT BOOK 55, PAGES 134-144, AND A REPLAT OF A PORTION OF TRACT 501 (FUTURE DEVELOPMENT AREA), LT RANCH NEIGHBORHOOD ONE, PLAT BOOK 53, PAGES 175-224, BOTH OF THE PUBLIC RECORDS OF SARASOTA COUNTY, FLORIDA, LYING IN SECTION 22, TOWNSHIP 37 SOUTH, RANGE 19 EAST, SARASOTA COUNTY, FLORIDA