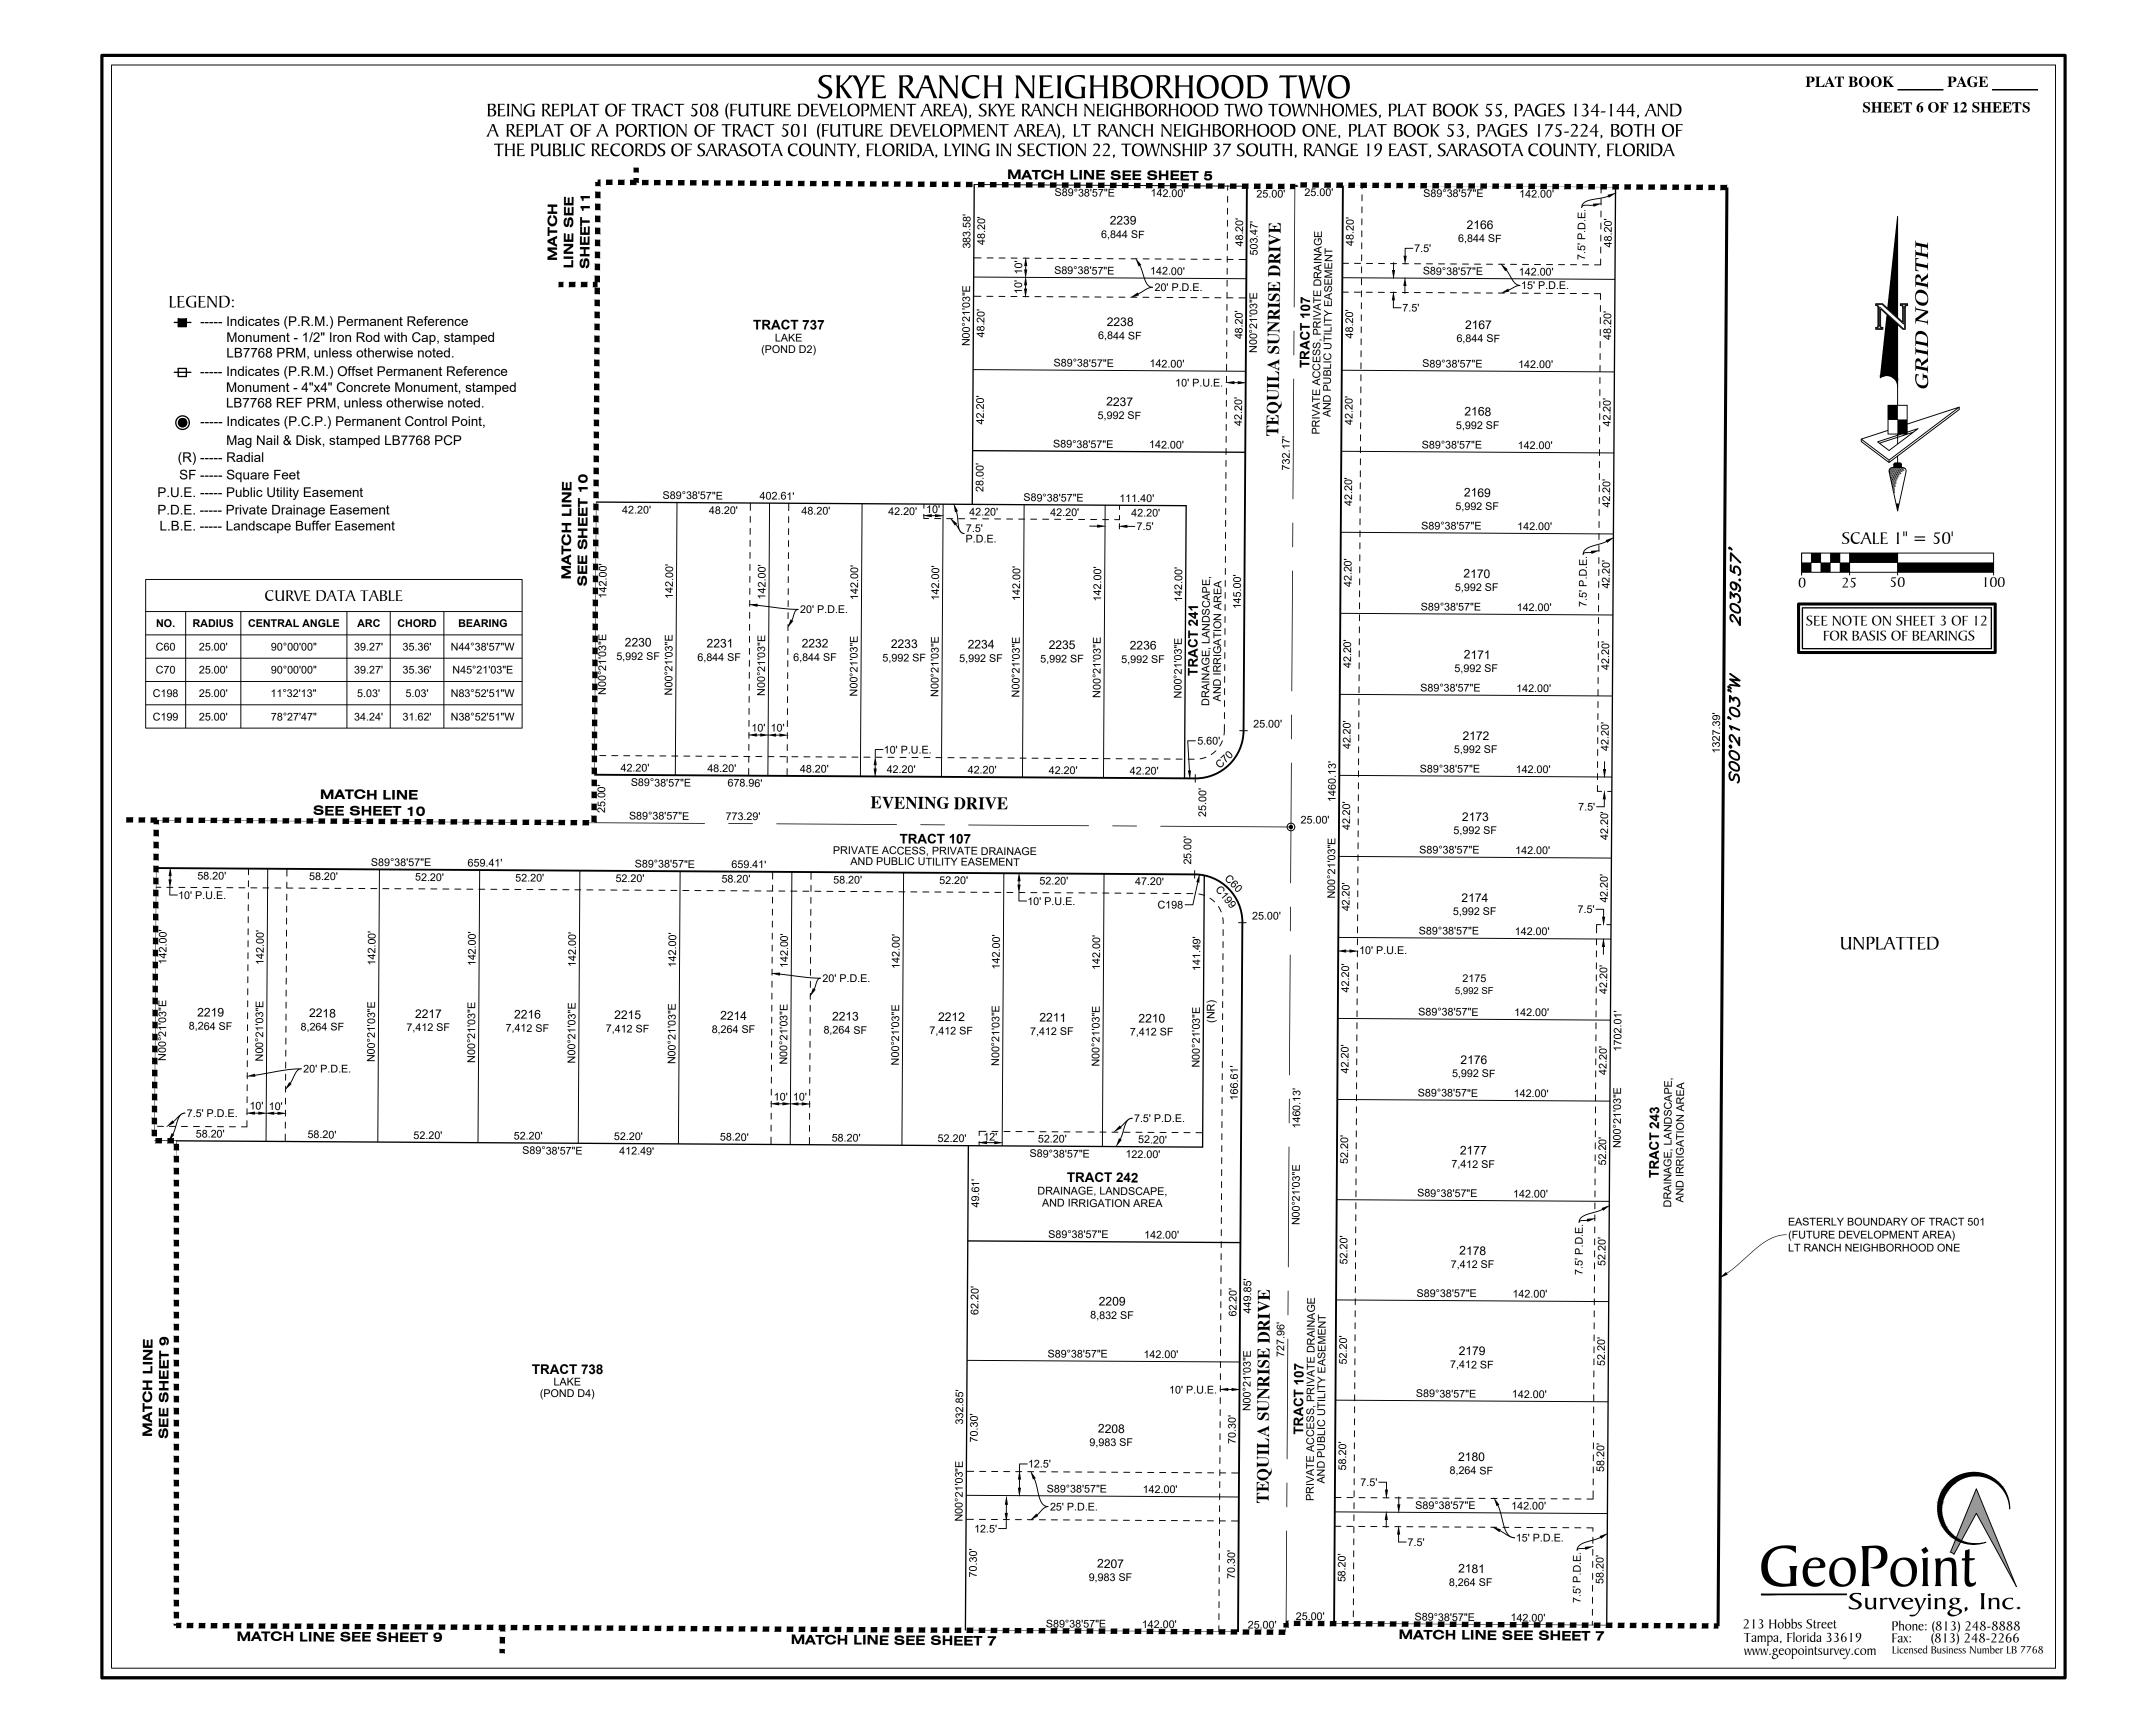

**PASSED AND ADOPTED** this 8<sup>th</sup> day of September 2021.

WITNESS:

LT RANCH COMMUNITY DEVELOPMENT DISTRICT

James P. Ward, Secretary

John Wollard, Chairperson

Exhibit A: Skye Ranch Neighborhood Two Plat

### SKYE RANCH NEIGHBORHOOD TWO BEING REPLAT OF TRACT 508 (FUTURE DEVELOPMENT AREA), SKYE RANCH NEIGHBORHOOD TWO TOWNHOMES, PLAT BOOK 55, PAGES 134-144, AND A REPLAT OF A PORTION OF TRACT 501 (FUTURE DEVELOPMENT AREA), LT RANCH NEIGHBORHOOD ONE, PLAT BOOK 53, PAGES 175-224, BOTH OF THE PUBLIC RECORDS OF SARASOTA COUNTY, FLORIDA, LYING IN SECTION 22, TOWNSHIP 37 SOUTH, RANGE 19 EAST, SARASOTA COUNTY, FLORIDA

CERTIFICATE OF OWNERSHIP AND DEDICATION

STATE OF FLORIDA ) SS

COUNTY OF SARASOTA )

TAYLOR MORRISON OF FLORIDA, INC., A FLORIDA CORPORATION, AND LT PARTNERS, LLLP, A FLORIDA LIMITED LIABILITY LIMITED PARTNERSHIP, F/K/A LT RANCH, A FLORIDA GENERAL PARTNERSHIP (COLLECTIVELY "OWNERS"), CERTIFY OWNERSHIP OF THE PROPERTY DESCRIBED HEREON AND HAS CAUSED THIS PLAT ENTITLED SKYE RANCH NEIGHBORHOOD TWO, AS SHOWN AND DESCRIBED HEREON TO BE MADE, AND SUBJECT TO THE TERMS OF THE MASTER DECLARATION AND THE COMMUNITY DECLARATION. DO HEREBY DEDICATE THE FOLLOWING