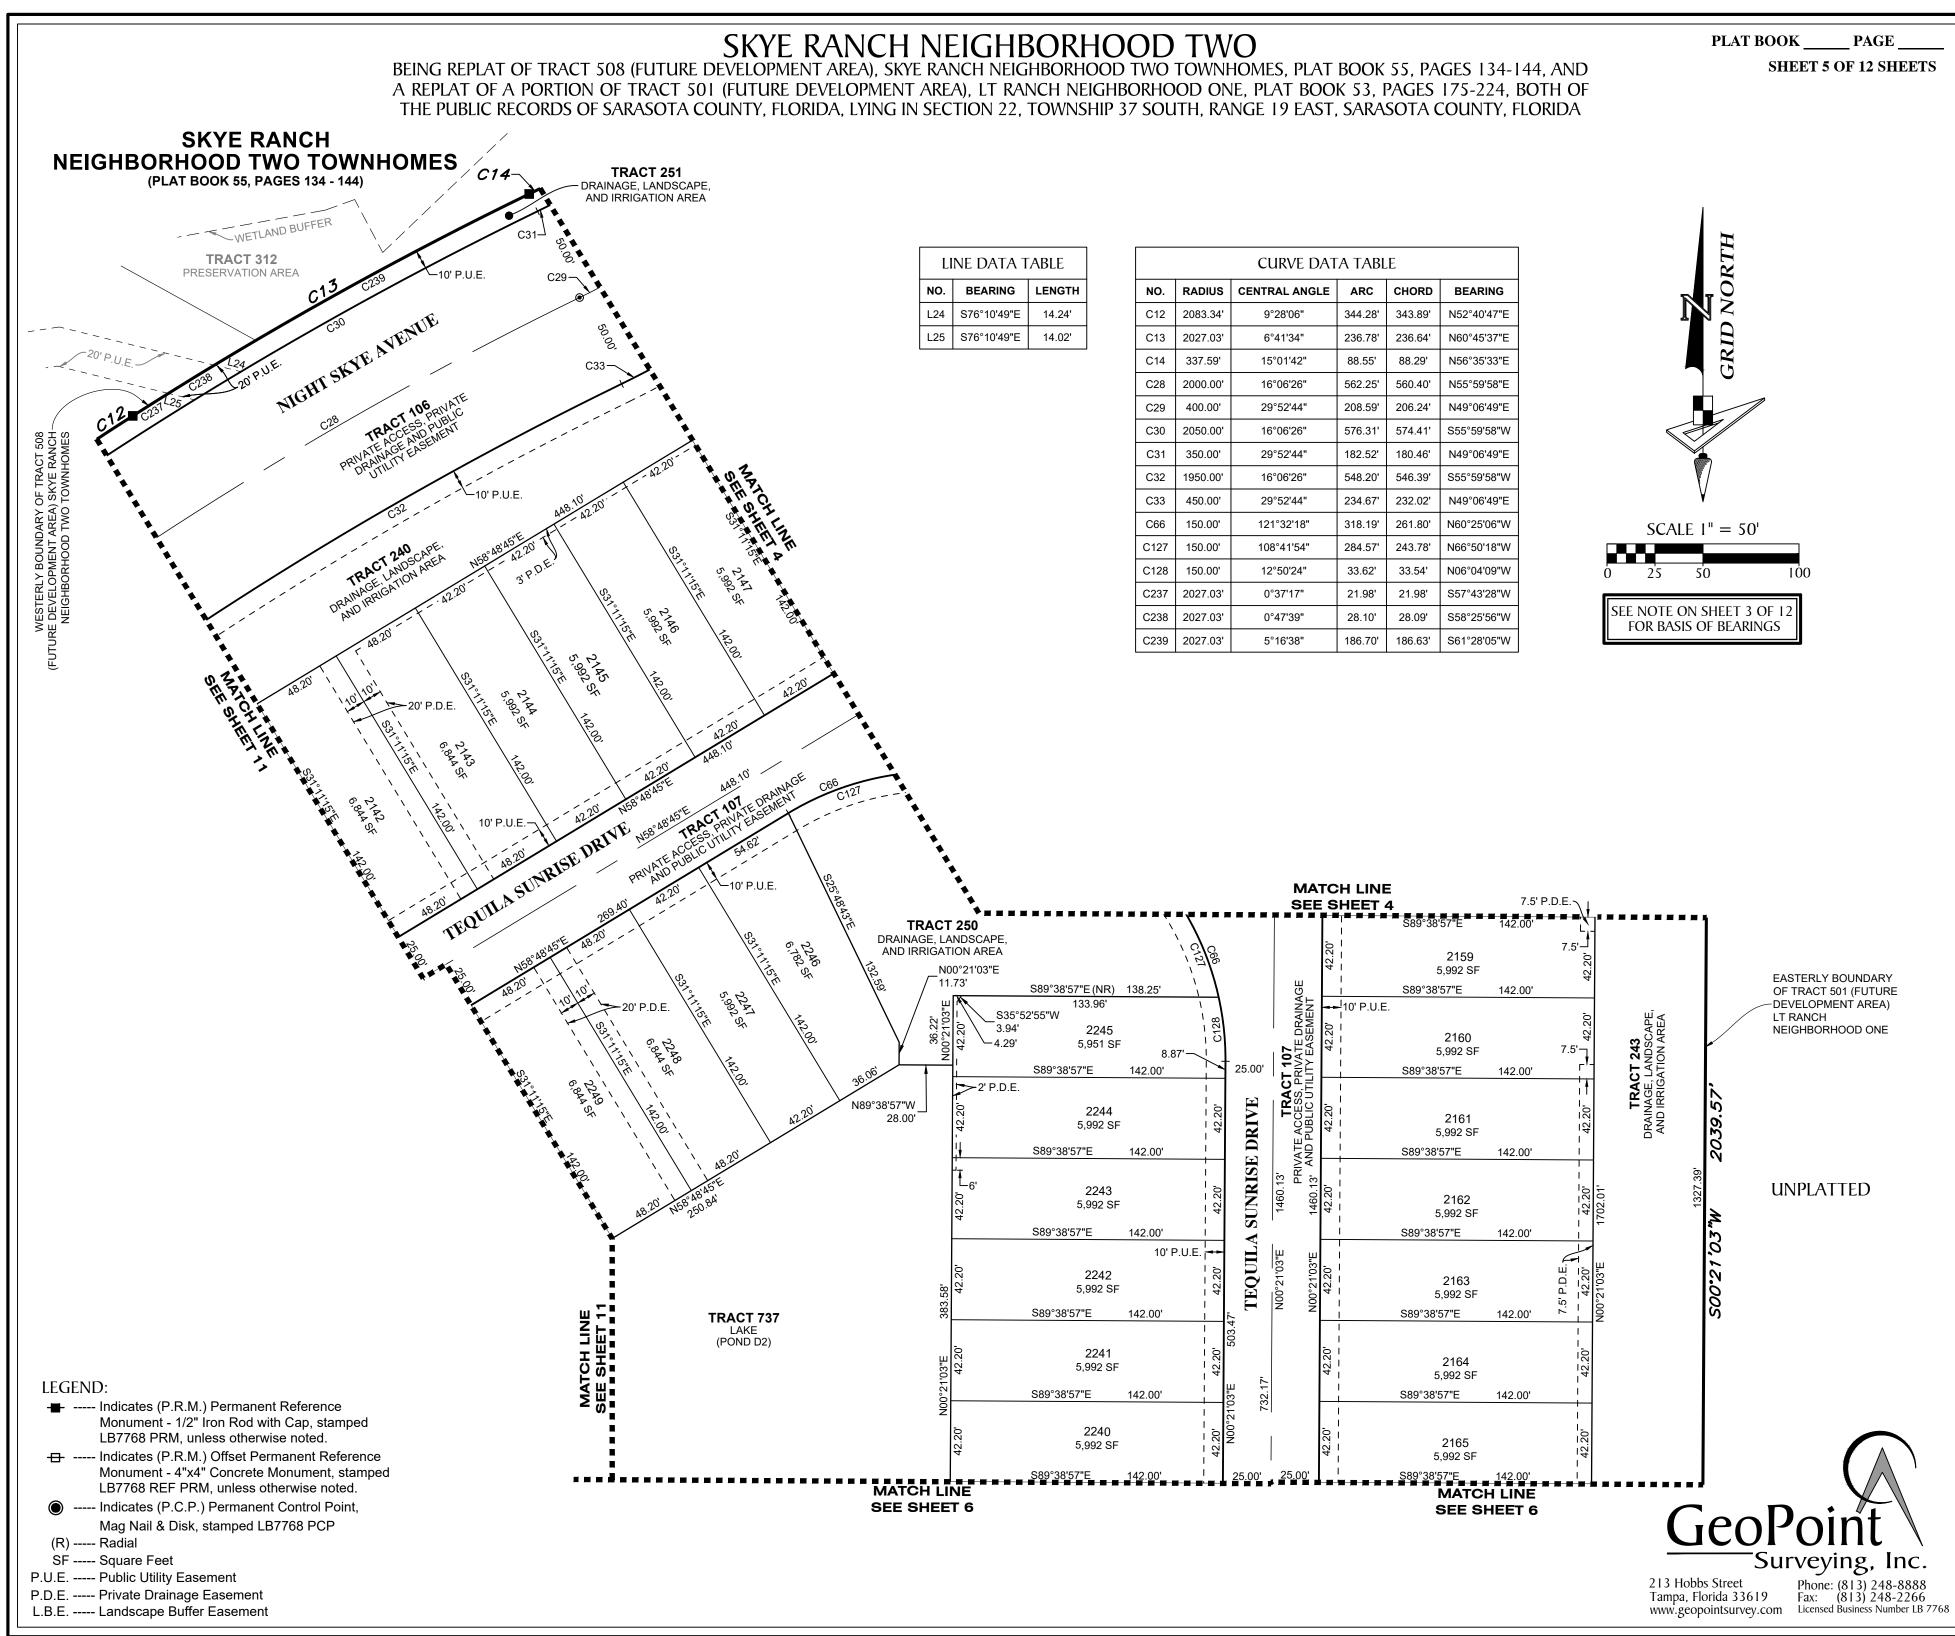

**PASSED AND ADOPTED** this 8<sup>th</sup> day of September 2021.

WITNESS:

LT RANCH COMMUNITY DEVELOPMENT DISTRICT

James P. Ward, Secretary

John Wollard, Chairperson

Exhibit A: Skye Ranch Neighborhood Two Plat

### SKYE RANCH NEIGHBORHOOD TWO BEING REPLAT OF TRACT 508 (FUTURE DEVELOPMENT AREA), SKYE RANCH NEIGHBORHOOD TWO TOWNHOMES, PLAT BOOK 55, PAGES 134-144, AND A REPLAT OF A PORTION OF TRACT 501 (FUTURE DEVELOPMENT AREA), LT RANCH NEIGHBORHOOD ONE, PLAT BOOK 53, PAGES 175-224, BOTH OF THE PUBLIC RECORDS OF SARASOTA COUNTY, FLORIDA, LYING IN SECTION 22, TOWNSHIP 37 SOUTH, RANGE 19 EAST, SARASOTA COUNTY, FLORIDA

CERTIFICATE OF OWNERSHIP AND DEDICATION

STATE OF FLORIDA ) SS

COUNTY OF SARASOTA )

TAYLOR MORRISON OF FLORIDA, INC., A FLORIDA CORPORATION, AND LT PARTNERS, LLLP, A FLORIDA LIMITED LIABILITY LIMITED PARTNERSHIP, F/K/A LT RANCH, A FLORIDA GENERAL PARTNERSHIP (COLLECTIVELY "OWNERS"), CERTIFY OWNERSHIP OF THE PROPERTY DESCRIBED HEREON AND HAS CAUSED THIS PLAT ENTITLED SKYE RANCH NEIGHBORHOOD TWO, AS SHOWN AND DESCRIBED HEREON TO BE MADE, AND SUBJECT TO THE TERMS OF THE MASTER DECLARATION AND THE COMMUNITY DECLARATION. DO HEREBY DEDICATE THE FOLLOWING