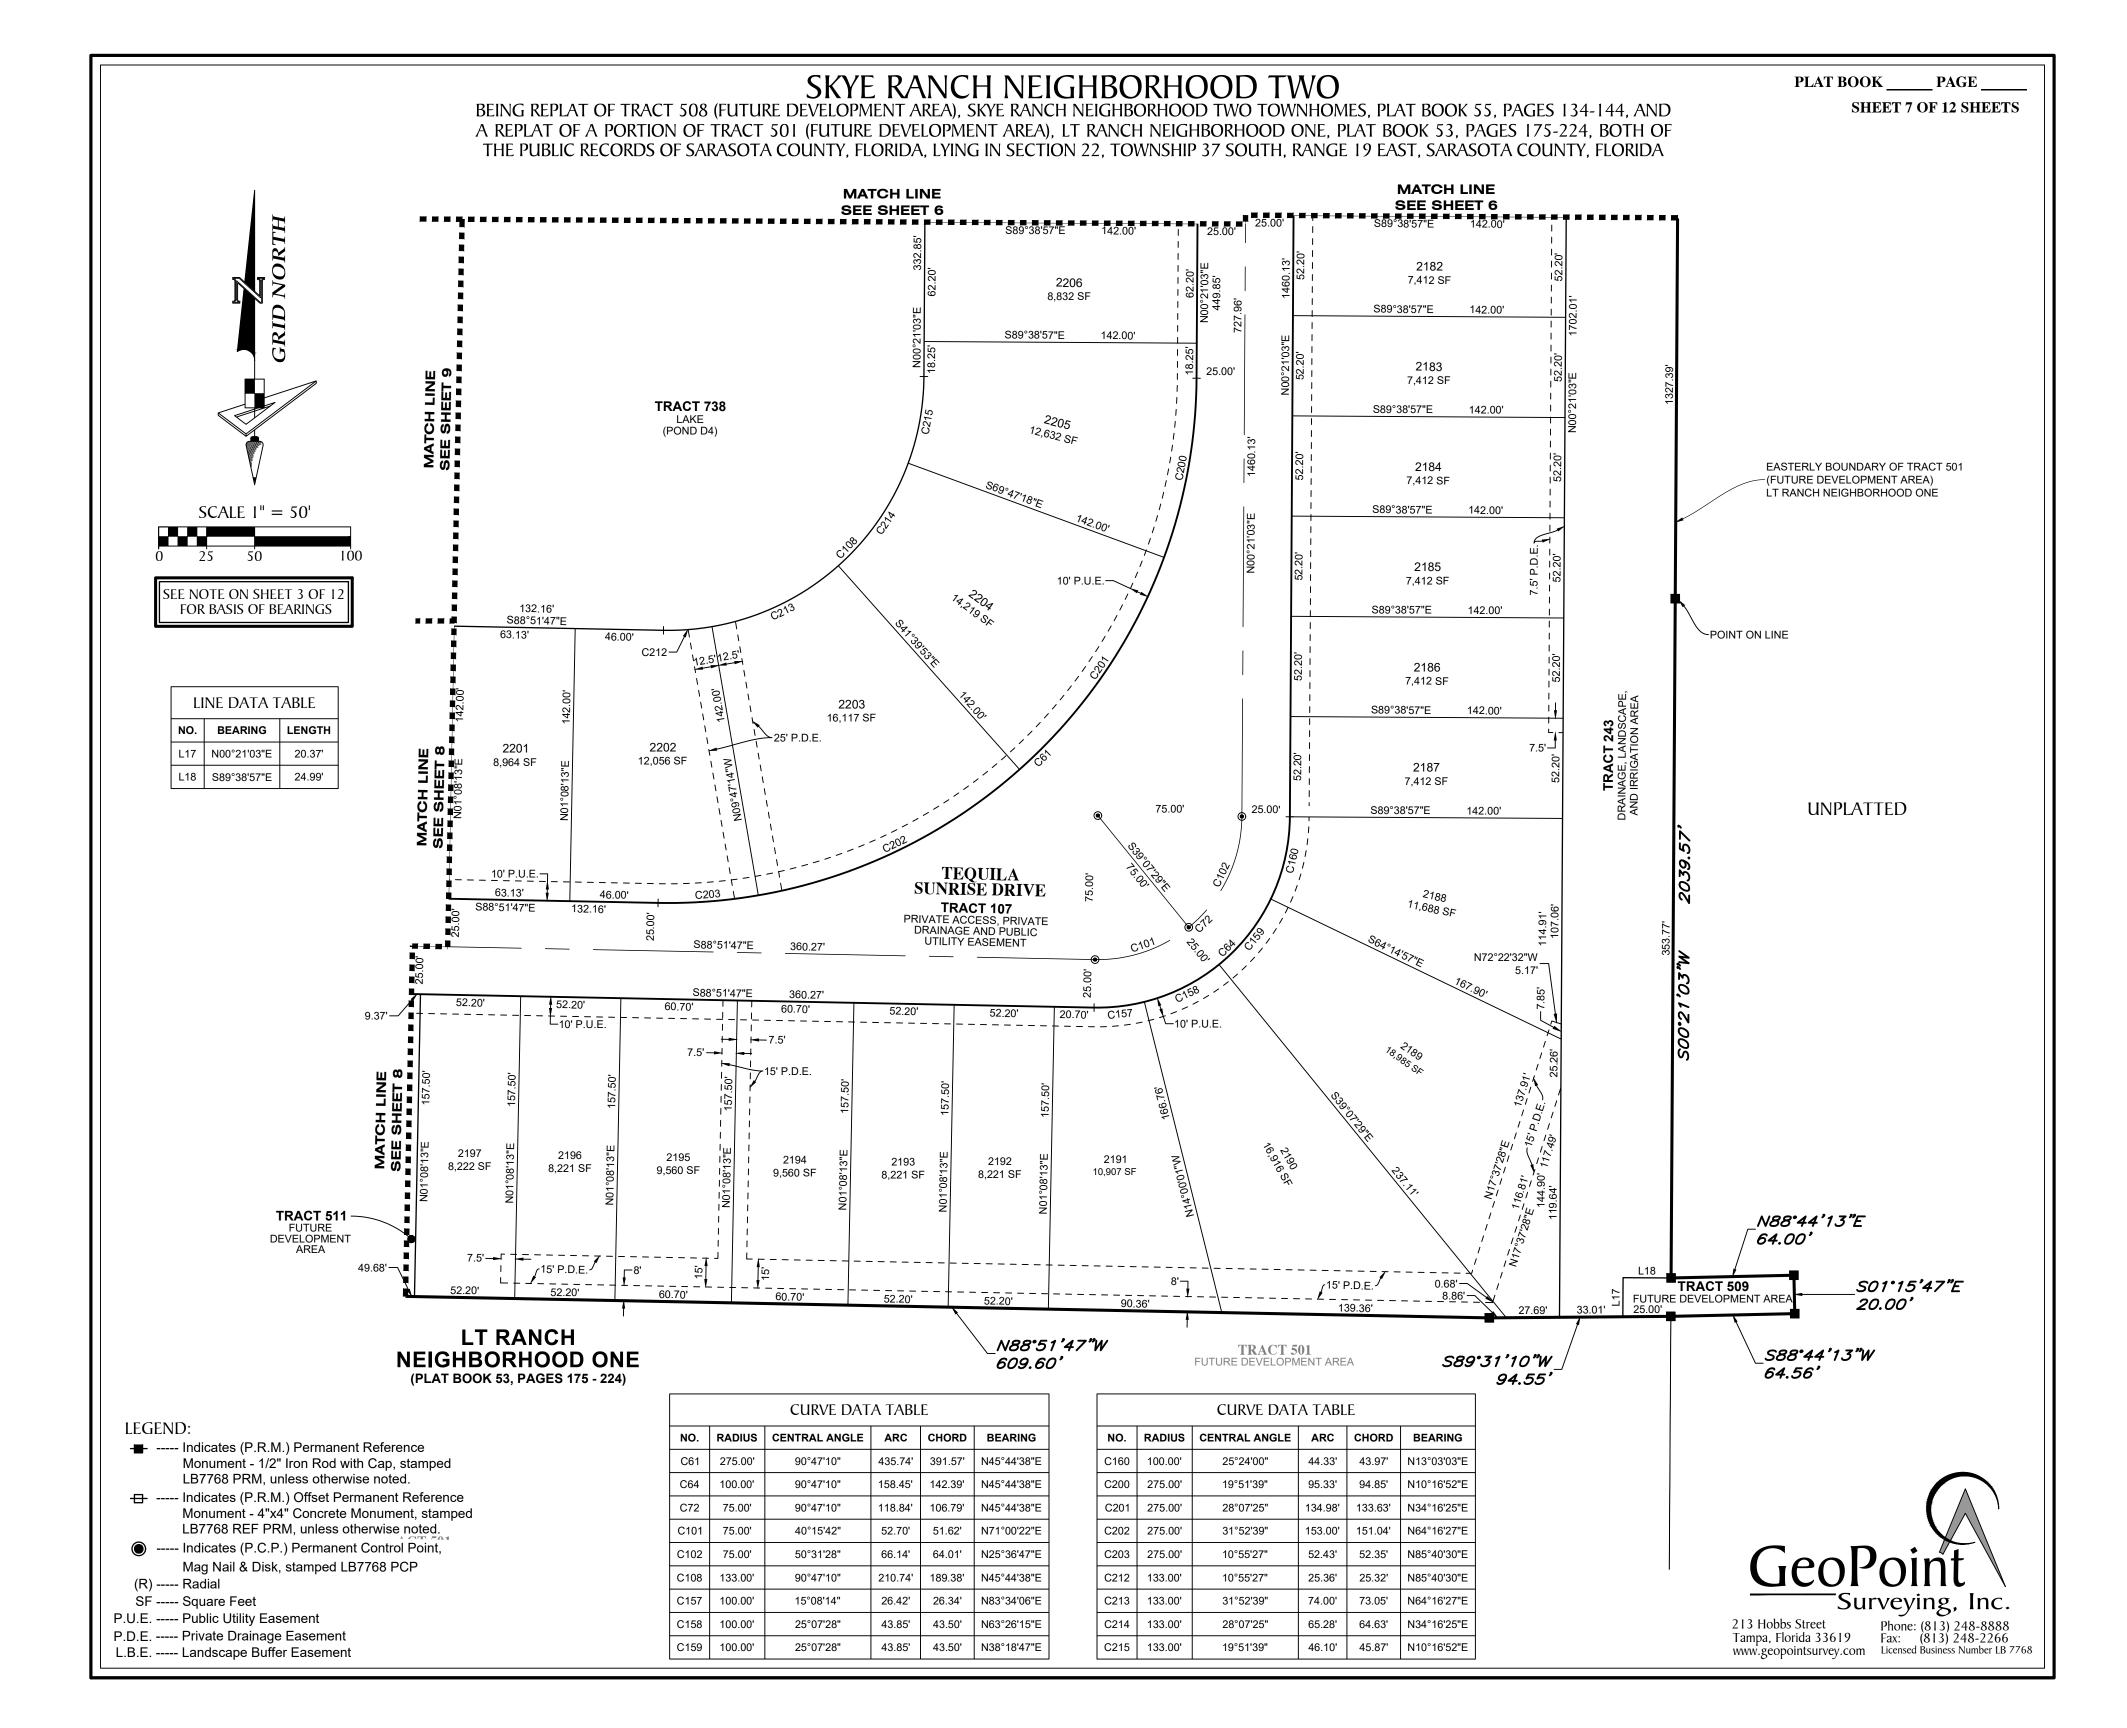

**PASSED AND ADOPTED** this 8<sup>th</sup> day of September 2021.

WITNESS:

LT RANCH COMMUNITY DEVELOPMENT DISTRICT

James P. Ward, Secretary

John Wollard, Chairperson

Exhibit A: Skye Ranch Neighborhood Two Plat

### SKYE RANCH NEIGHBORHOOD TWO BEING REPLAT OF TRACT 508 (FUTURE DEVELOPMENT AREA), SKYE RANCH NEIGHBORHOOD TWO TOWNHOMES, PLAT BOOK 55, PAGES 134-144, AND A REPLAT OF A PORTION OF TRACT 501 (FUTURE DEVELOPMENT AREA), LT RANCH NEIGHBORHOOD ONE, PLAT BOOK 53, PAGES 175-224, BOTH OF THE PUBLIC RECORDS OF SARASOTA COUNTY, FLORIDA, LYING IN SECTION 22, TOWNSHIP 37 SOUTH, RANGE 19 EAST, SARASOTA COUNTY, FLORIDA

CERTIFICATE OF OWNERSHIP AND DEDICATION

STATE OF FLORIDA ) SS

COUNTY OF SARASOTA )

TAYLOR MORRISON OF FLORIDA, INC., A FLORIDA CORPORATION, AND LT PARTNERS, LLLP, A FLORIDA LIMITED LIABILITY LIMITED PARTNERSHIP, F/K/A LT RANCH, A FLORIDA GENERAL PARTNERSHIP (COLLECTIVELY "OWNERS"), CERTIFY OWNERSHIP OF THE PROPERTY DESCRIBED HEREON AND HAS CAUSED THIS PLAT ENTITLED SKYE RANCH NEIGHBORHOOD TWO, AS SHOWN AND DESCRIBED HEREON TO BE MADE, AND SUBJECT TO THE TERMS OF THE MASTER DECLARATION AND THE COMMUNITY DECLARATION. DO HEREBY DEDICATE THE FOLLOWING