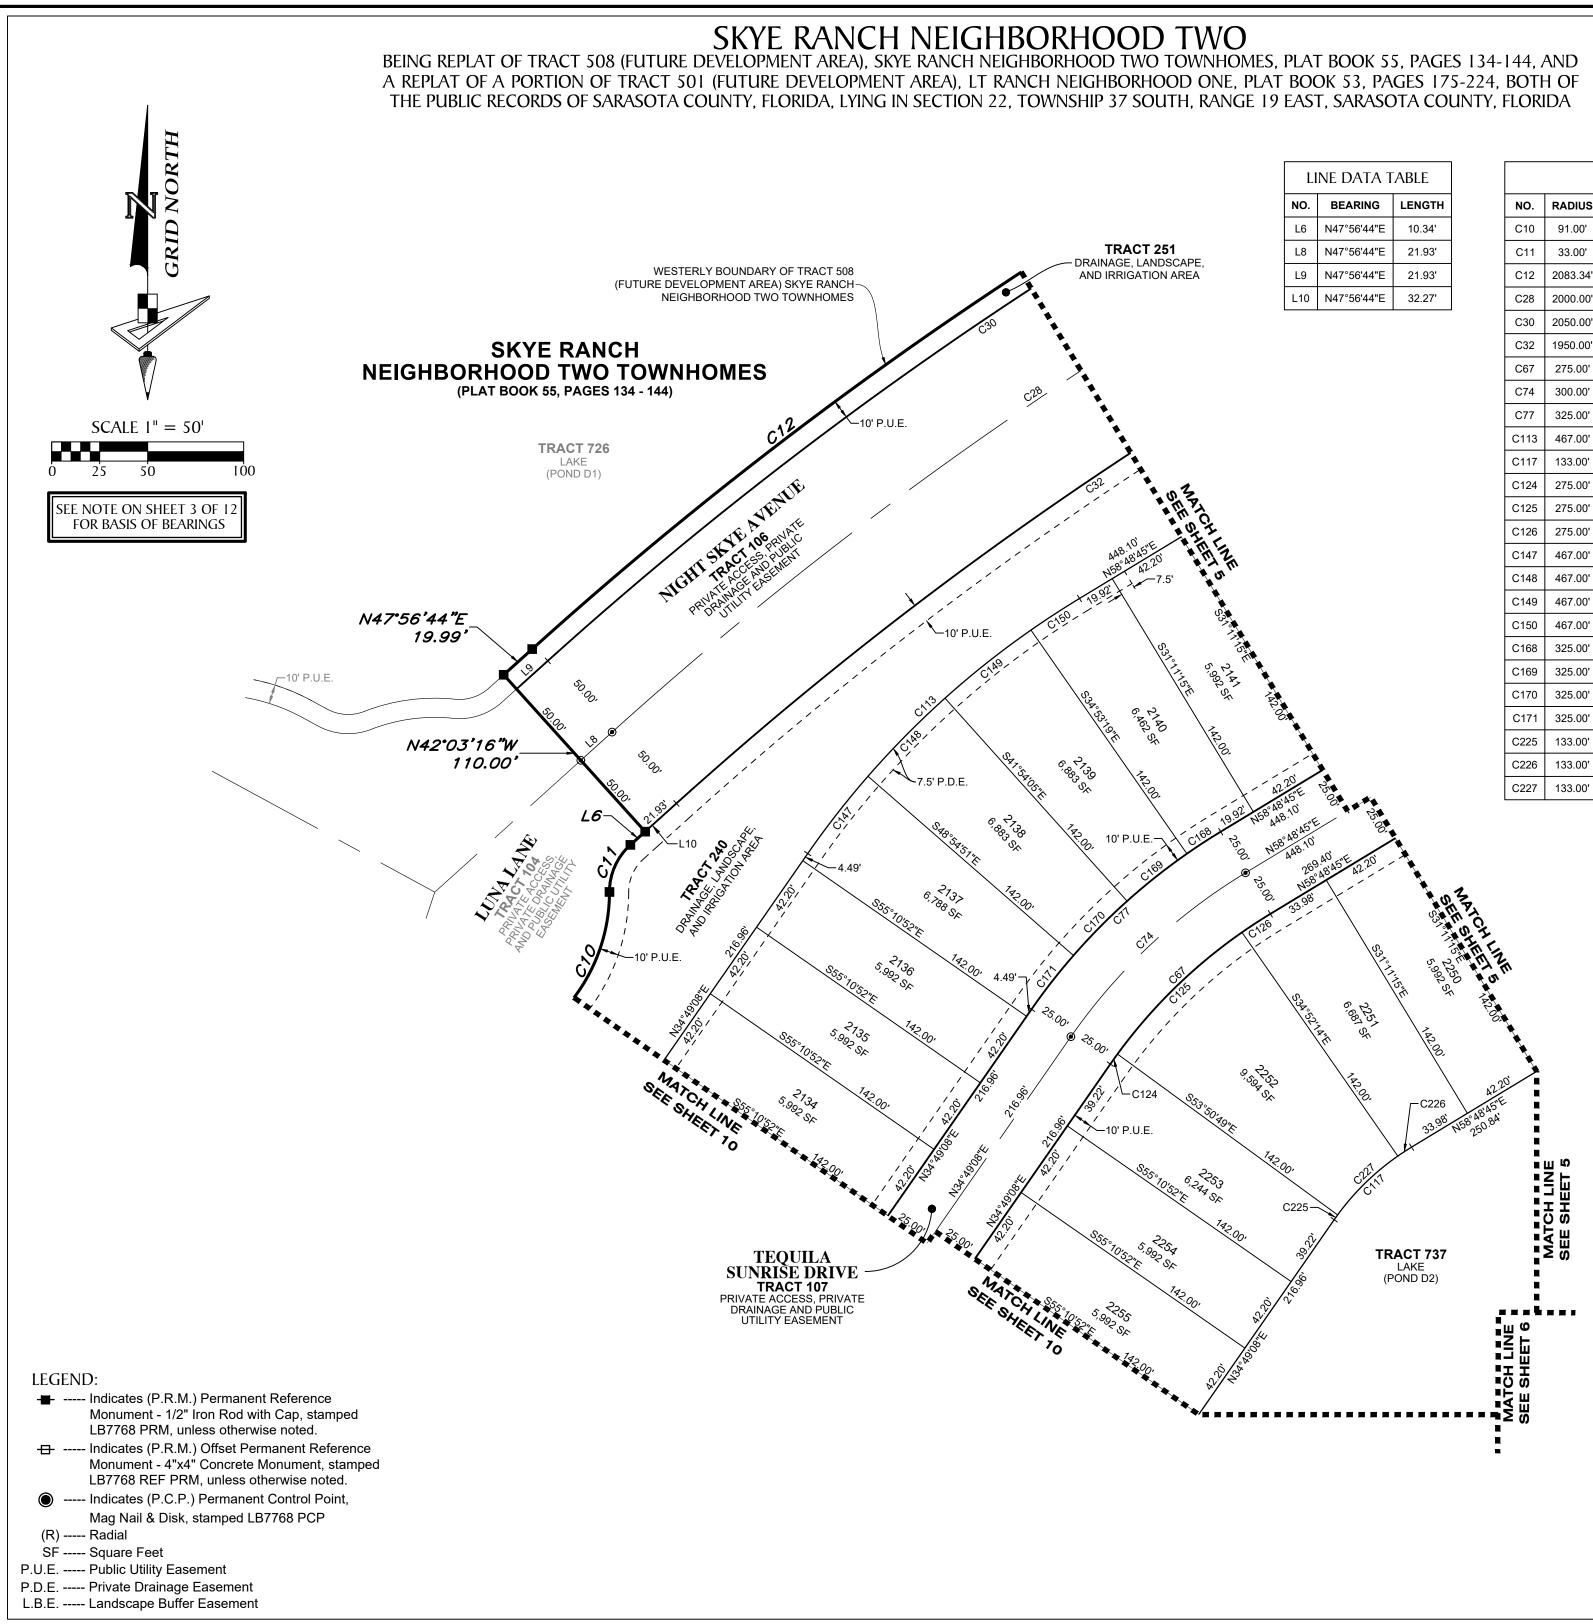

### SKYE RANCH NEIGHBORHOOD TWO BEING REPLAT OF TRACT 508 (FUTURE DEVELOPMENT AREA), SKYE RANCH NEIGHBORHOOD TWO TOWNHOMES, PLAT BOOK 55, PAGES 134-144, AND A REPLAT OF A PORTION OF TRACT 501 (FUTURE DEVELOPMENT AREA), LT RANCH NEIGHBORHOOD ONE, PLAT BOOK 53, PAGES 175-224, BOTH OF THE PUBLIC RECORDS OF SARASOTA COUNTY, FLORIDA, LYING IN SECTION 22, TOWNSHIP 37 SOUTH, RANGE 19 EAST, SARASOTA COUNTY, FLORIDA