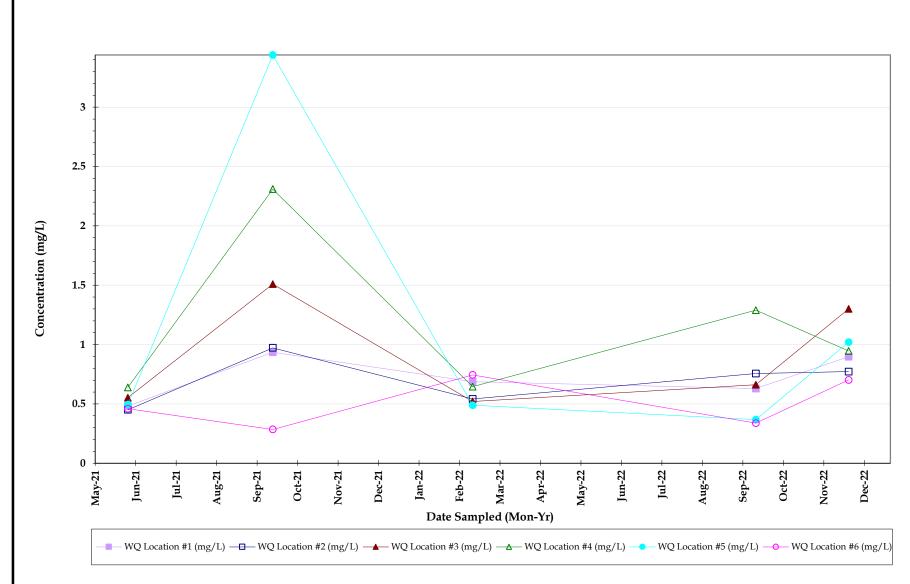

- b) Operations Report January 2023.
- c) Water Quality Report November 2022.
- IV. District Manager.
  - a) Important Board Meeting Dates for Balance of Fiscal Year 2023.
    - 1. Proposed Fiscal Year 2024 Budget April 13, 2023, at 11:00 A.M.
    - 2. Public Hearings: Fiscal Year 2024 Budget Adoption July 13, 2023, 11:00 A.M.
  - b) Financial Statements for period ending November 30, 2022 (unaudited).
  - c) Financial Statements for period ending December 31, 2022 (unaudited).
  - d) Financial Statements for period ending January 31, 2023 (unaudited).
- 5. Supervisor's Requests and Audience Comments.
- 6. Adjournment.