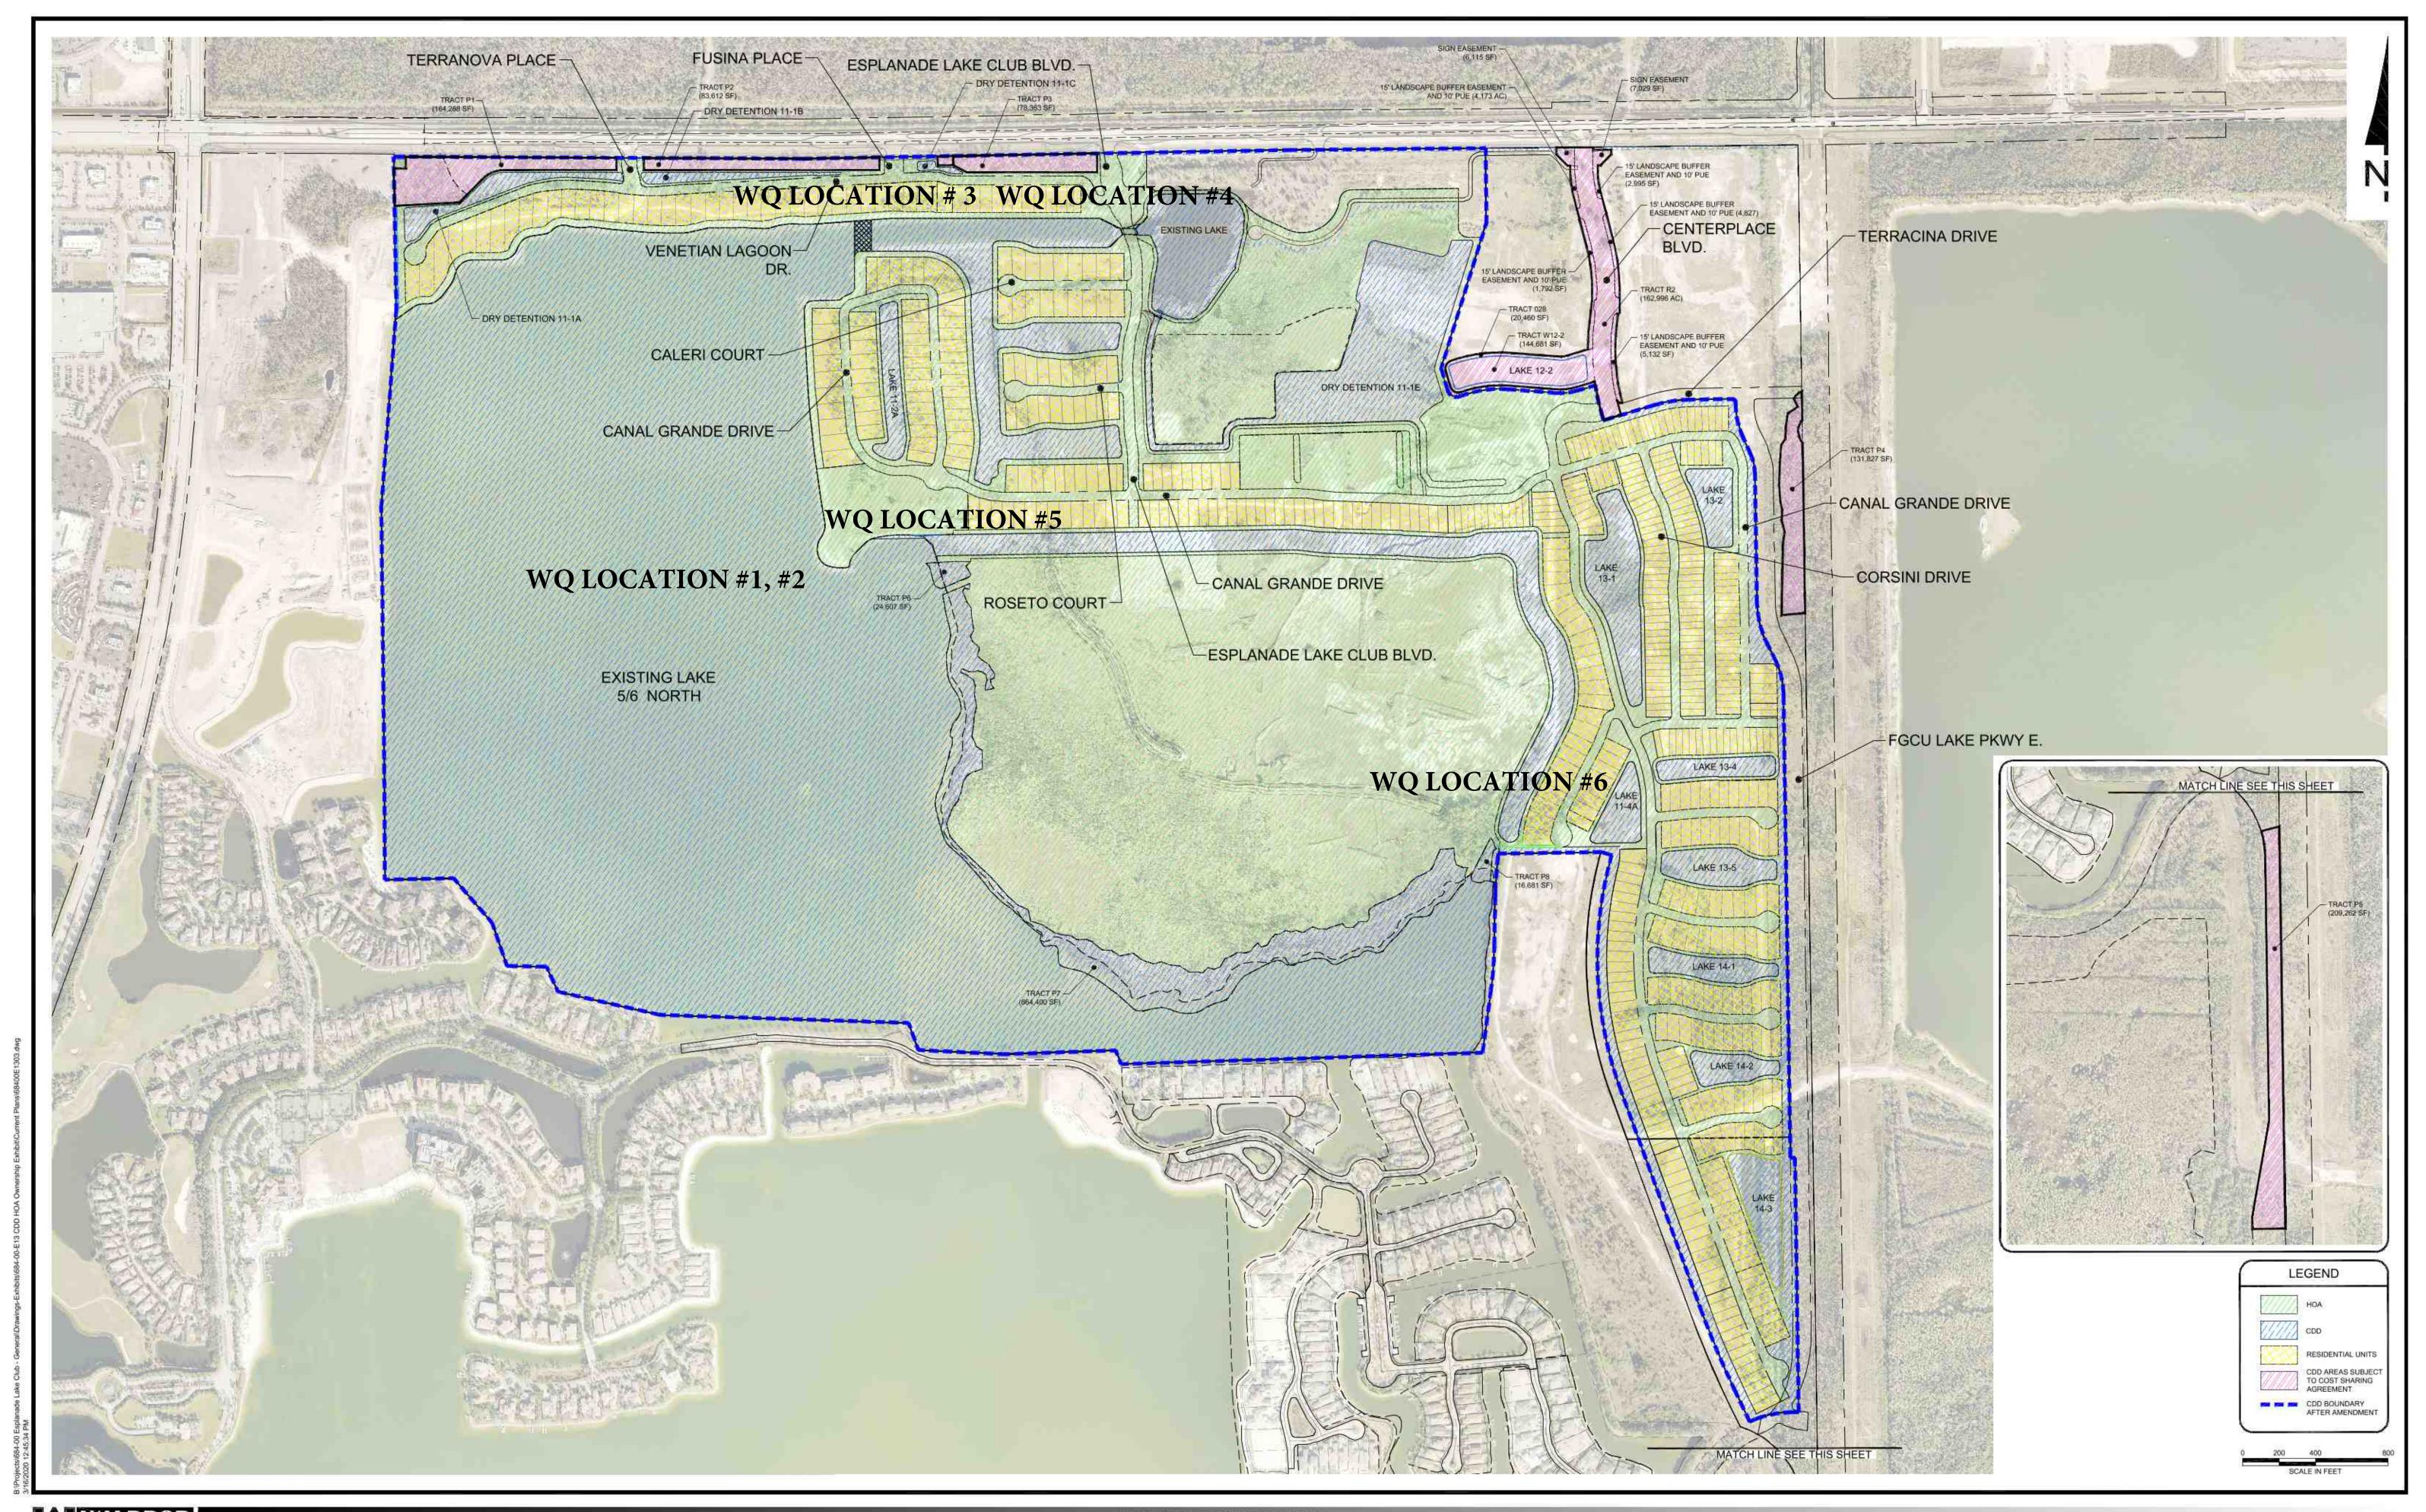

#### Agenda

- Call to Order & Roll Call.
- 2. Consideration of Minutes:
  - I. November 11, 2022 Landowners Meeting.
  - II. November 11. 2022 Regular Meeting Minutes.
- 3. Supervisor's Requests.
  - I. Chairman Charles Cook:
    - a. Severed Centerplace Commercial Properties from the irrigation system.
    - b. Discussion of commercial property on Centerplace Blvd. related to stormwater flowing through Esplanade Lake Club CDD pursuant to SFWMD permits.
    - c. Discussion that may require an adjustment of the Districts Boundary for perimeter changes.
- 4. Staff Reports.
  - I. District Attorney.
    - a) Form 8B Conflict of interest for Taylor Morrison Board Members.
  - II. District Engineer.
  - III. District Asset Manager.
    - a) Operations Report December 2022.

- b) Operations Report January 2023.
- c) Water Quality Report November 2022.
- IV. District Manager.
  - a) Important Board Meeting Dates for Balance of Fiscal Year 2023.
    - 1. Proposed Fiscal Year 2024 Budget April 13, 2023, at 11:00 A.M.
    - 2. Public Hearings: Fiscal Year 2024 Budget Adoption July 13, 2023, 11:00 A.M.
  - b) Financial Statements for period ending November 30, 2022 (unaudited).
  - c) Financial Statements for period ending December 31, 2022 (unaudited).
  - d) Financial Statements for period ending January 31, 2023 (unaudited).
- 5. Supervisor's Requests and Audience Comments.
- 6. Adjournment.