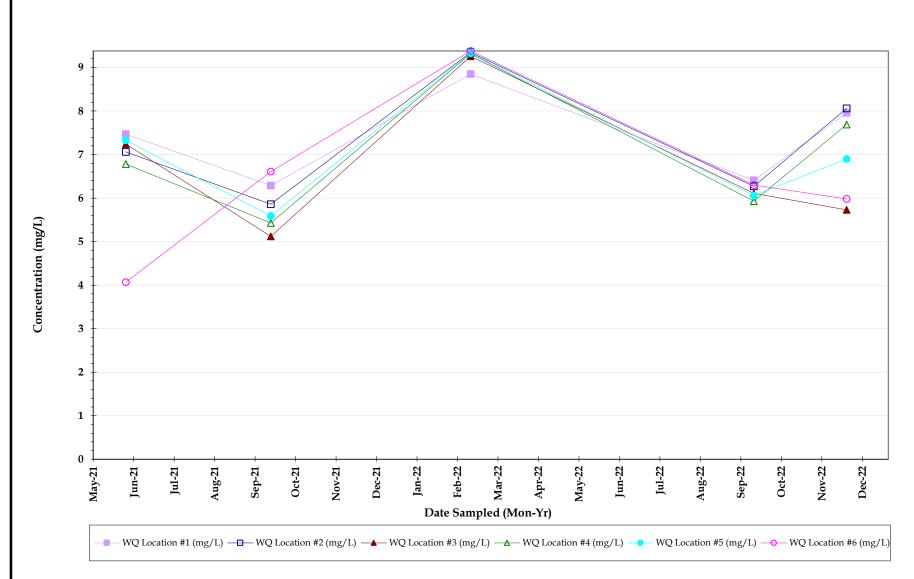

- b) Operations Report January 2023.
- c) Water Quality Report November 2022.
- IV. District Manager.
  - a) Important Board Meeting Dates for Balance of Fiscal Year 2023.
    - 1. Proposed Fiscal Year 2024 Budget April 13, 2023, at 11:00 A.M.
    - 2. Public Hearings: Fiscal Year 2024 Budget Adoption July 13, 2023, 11:00 A.M.
  - b) Financial Statements for period ending November 30, 2022 (unaudited).
  - c) Financial Statements for period ending December 31, 2022 (unaudited).
  - d) Financial Statements for period ending January 31, 2023 (unaudited).
- 5. Supervisor's Requests and Audience Comments.
- 6. Adjournment.