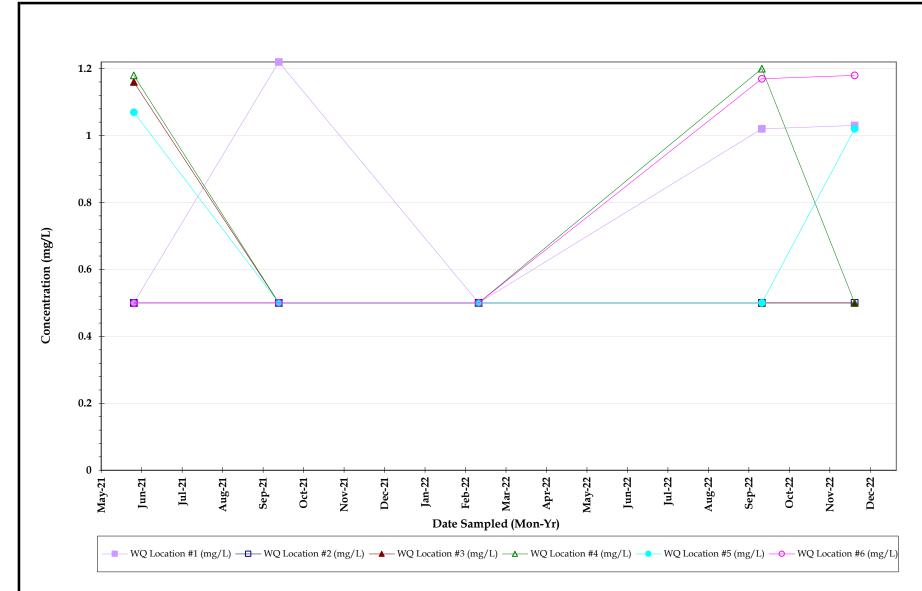

- b) Operations Report January 2023.
- c) Water Quality Report November 2022.
- IV. District Manager.
  - a) Important Board Meeting Dates for Balance of Fiscal Year 2023.
    - 1. Proposed Fiscal Year 2024 Budget April 13, 2023, at 11:00 A.M.
    - 2. Public Hearings: Fiscal Year 2024 Budget Adoption July 13, 2023, 11:00 A.M.
  - b) Financial Statements for period ending November 30, 2022 (unaudited).
  - c) Financial Statements for period ending December 31, 2022 (unaudited).
  - d) Financial Statements for period ending January 31, 2023 (unaudited).
- 5. Supervisor's Requests and Audience Comments.
- 6. Adjournment.