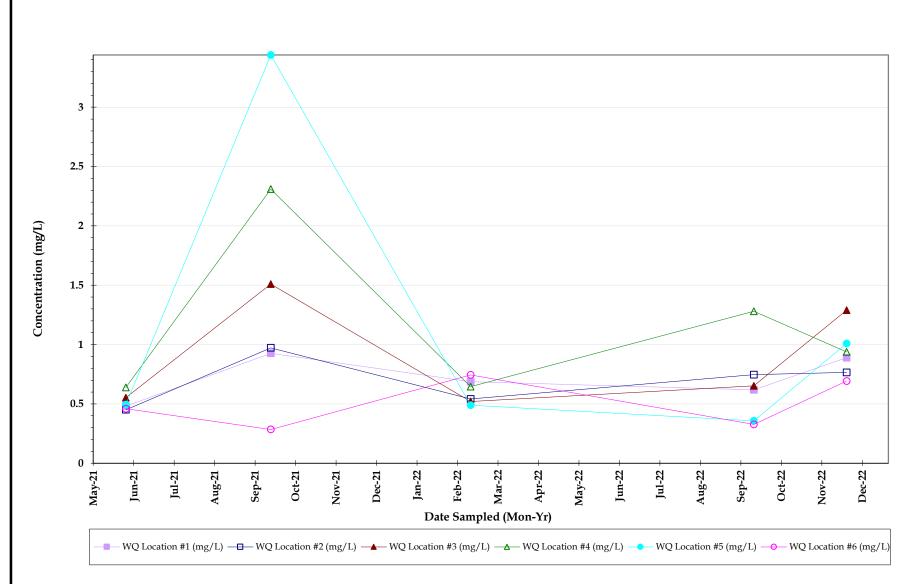

- b) Operations Report January 2023.
- c) Water Quality Report November 2022.
- IV. District Manager.
  - a) Important Board Meeting Dates for Balance of Fiscal Year 2023.
    - 1. Proposed Fiscal Year 2024 Budget April 13, 2023, at 11:00 A.M.
    - 2. Public Hearings: Fiscal Year 2024 Budget Adoption July 13, 2023, 11:00 A.M.
  - b) Financial Statements for period ending November 30, 2022 (unaudited).
  - c) Financial Statements for period ending December 31, 2022 (unaudited).
  - d) Financial Statements for period ending January 31, 2023 (unaudited).
- 5. Supervisor's Requests and Audience Comments.
- 6. Adjournment.