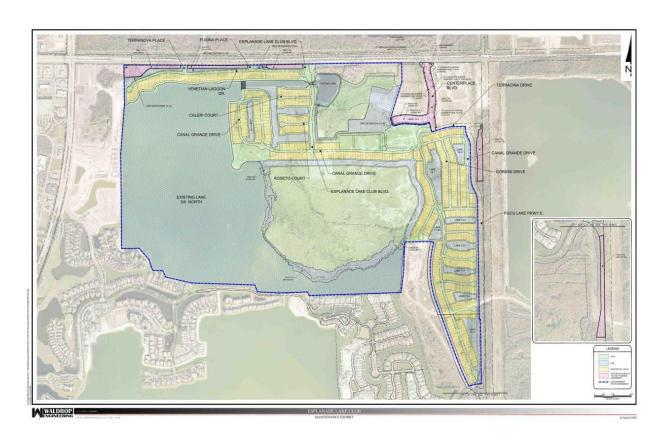

#### Agenda

- Call to Order & Roll Call.
- 2. Consideration of Minutes:
  - I. November 11, 2022 Landowners Meeting.
  - II. November 11. 2022 Regular Meeting Minutes.
- 3. Supervisor's Requests.
  - I. Chairman Charles Cook:
    - a. Severed Centerplace Commercial Properties from the irrigation system.
    - b. Discussion of commercial property on Centerplace Blvd. related to stormwater flowing through Esplanade Lake Club CDD pursuant to SFWMD permits.
    - c. Discussion that may require an adjustment of the Districts Boundary for perimeter changes.
- 4. Staff Reports.
  - I. District Attorney.
    - a) Form 8B Conflict of interest for Taylor Morrison Board Members.
  - II. District Engineer.
  - III. District Asset Manager.
    - a) Operations Report December 2022.