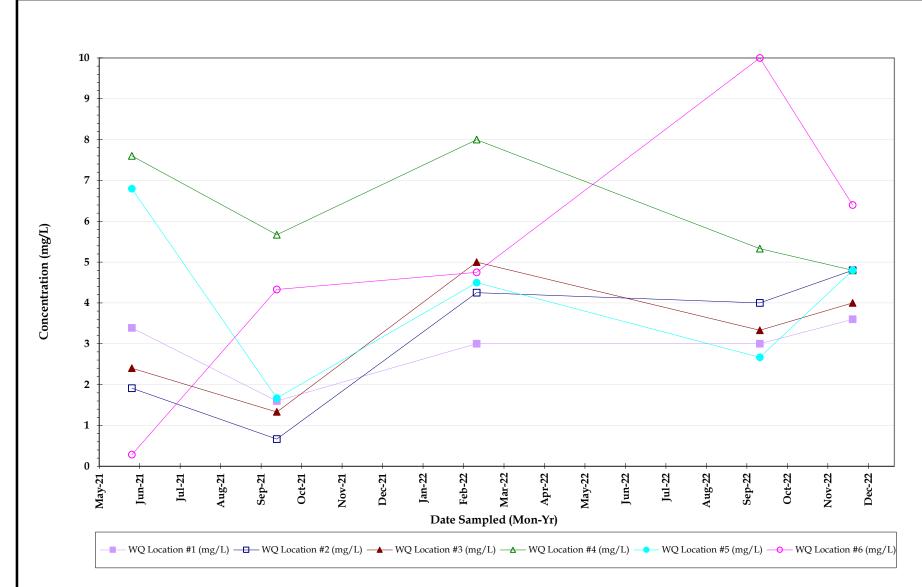

- b) Operations Report January 2023.
- c) Water Quality Report November 2022.
- IV. District Manager.
  - a) Important Board Meeting Dates for Balance of Fiscal Year 2023.
    - 1. Proposed Fiscal Year 2024 Budget April 13, 2023, at 11:00 A.M.
    - 2. Public Hearings: Fiscal Year 2024 Budget Adoption July 13, 2023, 11:00 A.M.
  - b) Financial Statements for period ending November 30, 2022 (unaudited).
  - c) Financial Statements for period ending December 31, 2022 (unaudited).
  - d) Financial Statements for period ending January 31, 2023 (unaudited).
- 5. Supervisor's Requests and Audience Comments.
- 6. Adjournment.