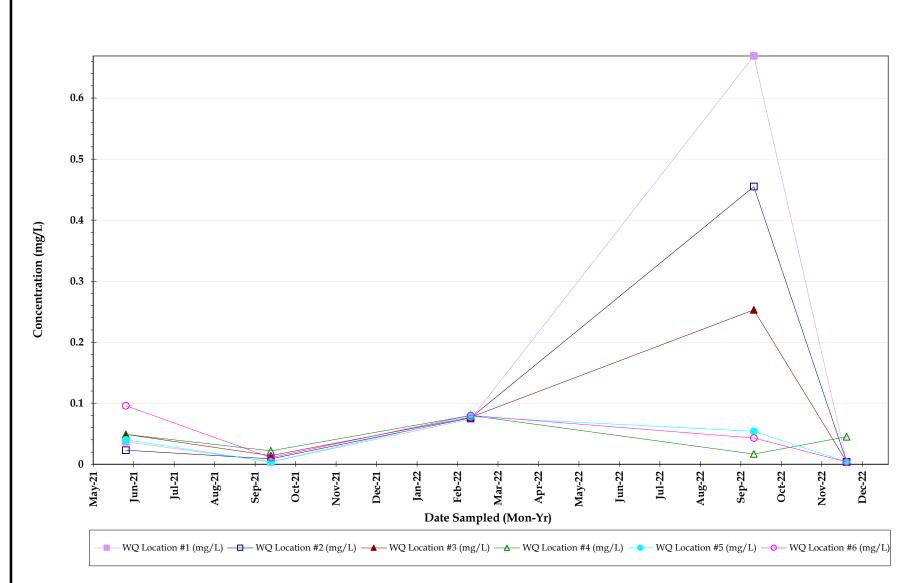

- b) Operations Report January 2023.
- c) Water Quality Report November 2022.
- IV. District Manager.
  - a) Important Board Meeting Dates for Balance of Fiscal Year 2023.
    - 1. Proposed Fiscal Year 2024 Budget April 13, 2023, at 11:00 A.M.
    - 2. Public Hearings: Fiscal Year 2024 Budget Adoption July 13, 2023, 11:00 A.M.
  - b) Financial Statements for period ending November 30, 2022 (unaudited).
  - c) Financial Statements for period ending December 31, 2022 (unaudited).
  - d) Financial Statements for period ending January 31, 2023 (unaudited).
- 5. Supervisor's Requests and Audience Comments.
- 6. Adjournment.