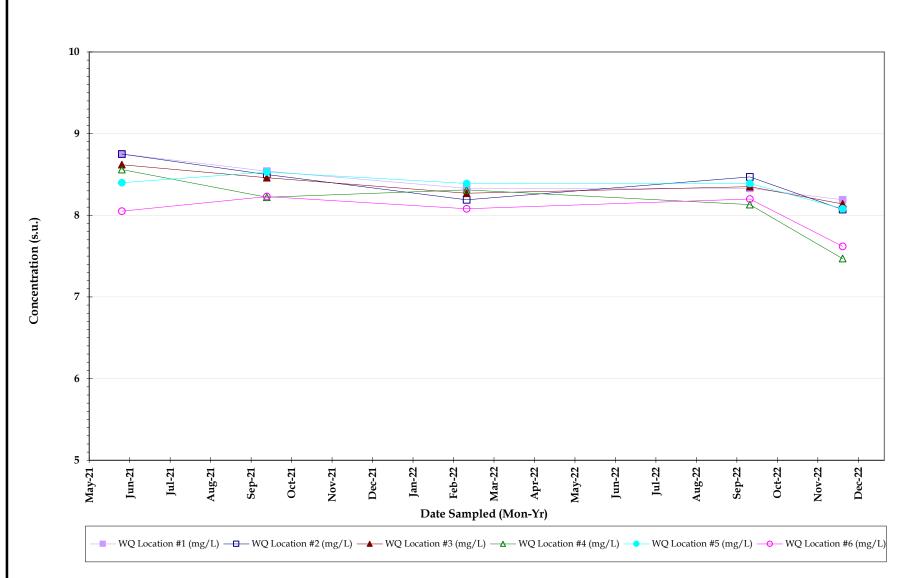

- b) Operations Report January 2023.
- c) Water Quality Report November 2022.
- IV. District Manager.
  - a) Important Board Meeting Dates for Balance of Fiscal Year 2023.
    - 1. Proposed Fiscal Year 2024 Budget April 13, 2023, at 11:00 A.M.
    - 2. Public Hearings: Fiscal Year 2024 Budget Adoption July 13, 2023, 11:00 A.M.
  - b) Financial Statements for period ending November 30, 2022 (unaudited).
  - c) Financial Statements for period ending December 31, 2022 (unaudited).
  - d) Financial Statements for period ending January 31, 2023 (unaudited).
- 5. Supervisor's Requests and Audience Comments.
- 6. Adjournment.