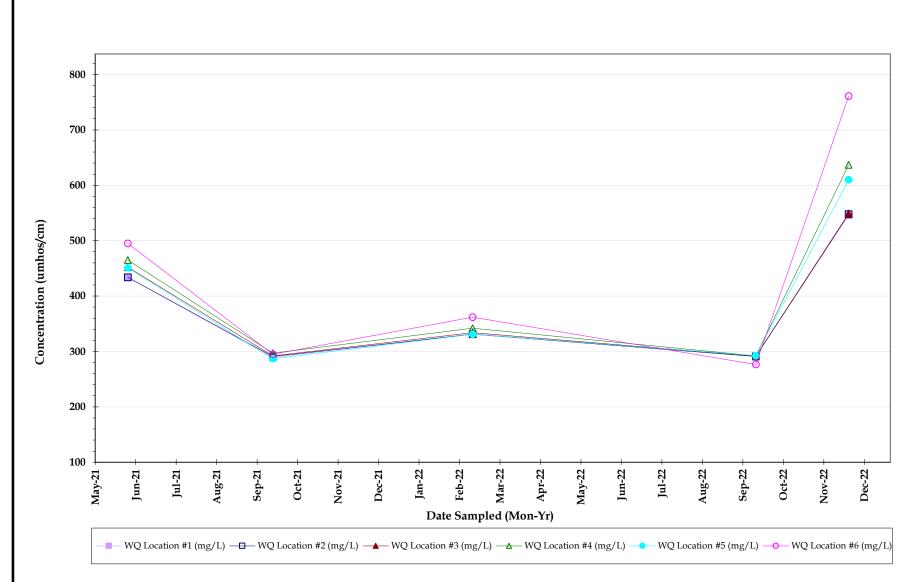

- b) Operations Report January 2023.
- c) Water Quality Report November 2022.
- IV. District Manager.
  - a) Important Board Meeting Dates for Balance of Fiscal Year 2023.
    - 1. Proposed Fiscal Year 2024 Budget April 13, 2023, at 11:00 A.M.
    - 2. Public Hearings: Fiscal Year 2024 Budget Adoption July 13, 2023, 11:00 A.M.
  - b) Financial Statements for period ending November 30, 2022 (unaudited).
  - c) Financial Statements for period ending December 31, 2022 (unaudited).
  - d) Financial Statements for period ending January 31, 2023 (unaudited).
- 5. Supervisor's Requests and Audience Comments.
- 6. Adjournment.