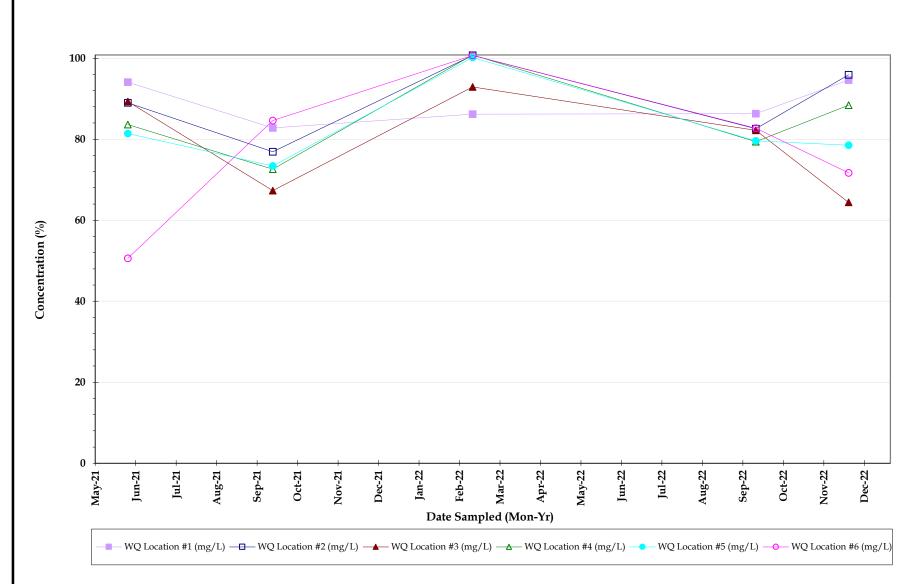

- b) Operations Report January 2023.
- c) Water Quality Report November 2022.
- IV. District Manager.
  - a) Important Board Meeting Dates for Balance of Fiscal Year 2023.
    - 1. Proposed Fiscal Year 2024 Budget April 13, 2023, at 11:00 A.M.
    - 2. Public Hearings: Fiscal Year 2024 Budget Adoption July 13, 2023, 11:00 A.M.
  - b) Financial Statements for period ending November 30, 2022 (unaudited).
  - c) Financial Statements for period ending December 31, 2022 (unaudited).
  - d) Financial Statements for period ending January 31, 2023 (unaudited).
- 5. Supervisor's Requests and Audience Comments.
- 6. Adjournment.