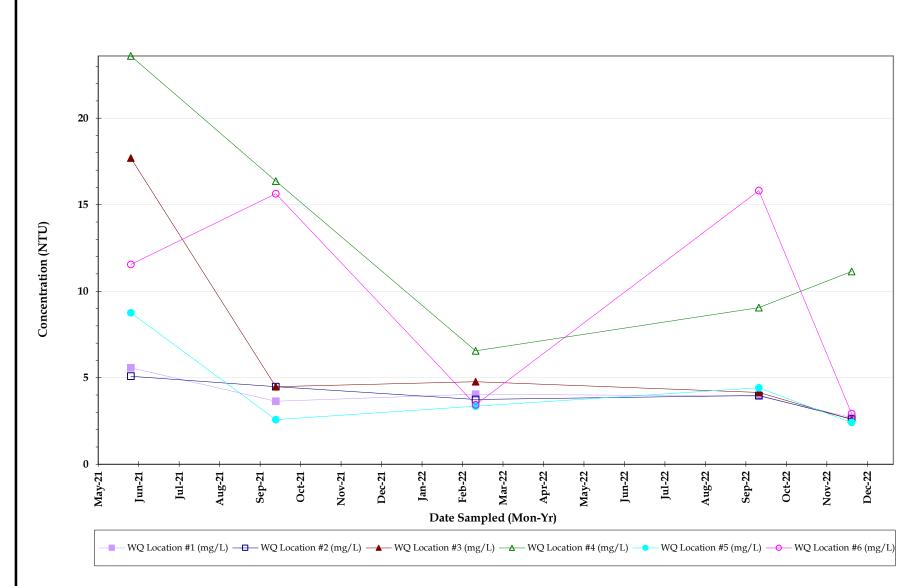

- b) Operations Report January 2023.
- c) Water Quality Report November 2022.
- IV. District Manager.
  - a) Important Board Meeting Dates for Balance of Fiscal Year 2023.
    - 1. Proposed Fiscal Year 2024 Budget April 13, 2023, at 11:00 A.M.
    - 2. Public Hearings: Fiscal Year 2024 Budget Adoption July 13, 2023, 11:00 A.M.
  - b) Financial Statements for period ending November 30, 2022 (unaudited).
  - c) Financial Statements for period ending December 31, 2022 (unaudited).
  - d) Financial Statements for period ending January 31, 2023 (unaudited).
- 5. Supervisor's Requests and Audience Comments.
- 6. Adjournment.