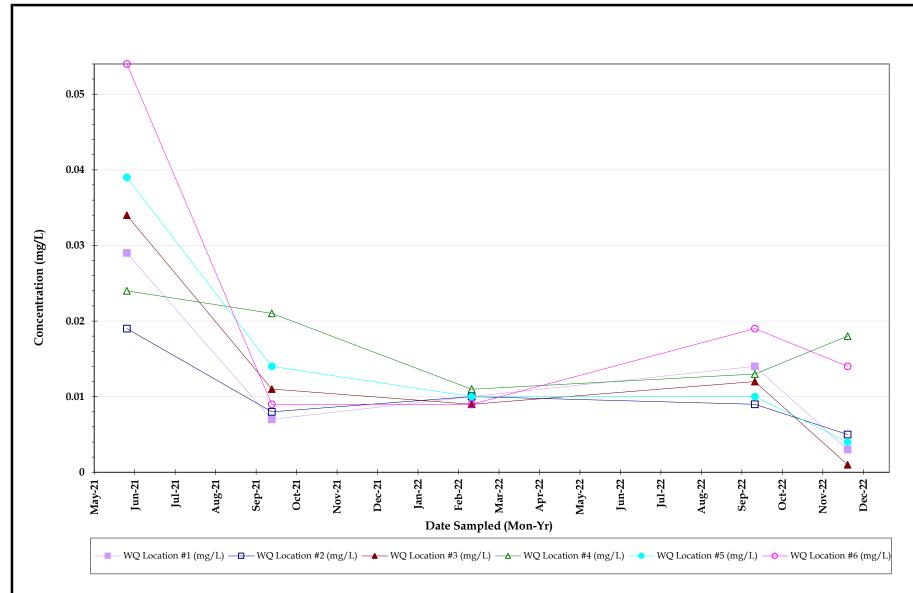

- b) Operations Report January 2023.
- c) Water Quality Report November 2022.
- IV. District Manager.
  - a) Important Board Meeting Dates for Balance of Fiscal Year 2023.
    - 1. Proposed Fiscal Year 2024 Budget April 13, 2023, at 11:00 A.M.
    - 2. Public Hearings: Fiscal Year 2024 Budget Adoption July 13, 2023, 11:00 A.M.
  - b) Financial Statements for period ending November 30, 2022 (unaudited).
  - c) Financial Statements for period ending December 31, 2022 (unaudited).
  - d) Financial Statements for period ending January 31, 2023 (unaudited).
- 5. Supervisor's Requests and Audience Comments.
- 6. Adjournment.