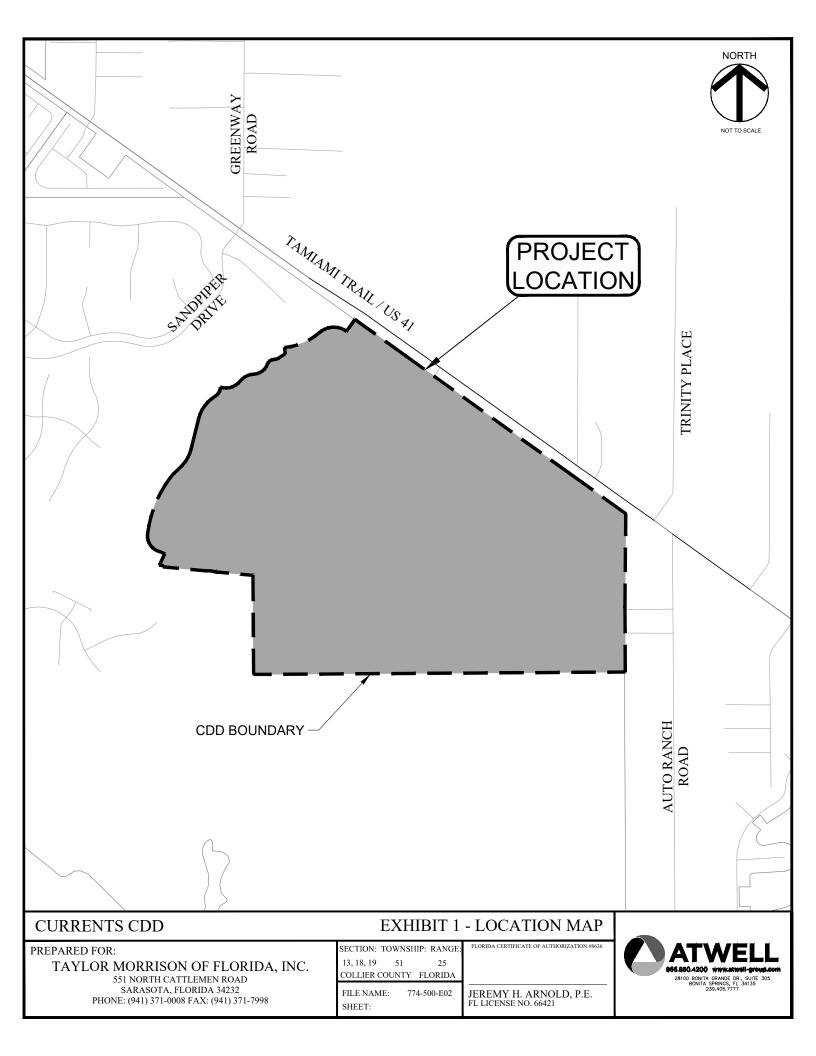

#### INTRODUCTION

Currents Community Development District (the "CDD" or the "**District**") is a special purpose unit of local government that was established pursuant to Chapter 190, *Florida Statutes*. The District currently encompasses approximately 511.18 acres of land and is located approximately four miles southeast of C.R. 951 (Collier Boulevard) in unincorporated Collier County, Florida. The project lies within Section 13, Township 51 South, Range 26 East, and Sections 18 and 19, Township 51 South, Range 27 East, and is bounded to the northeast by Tamiami Trail (U.S. 41), south of Sandpiper Drive. Please refer to **Exhibit 1 – Location Map** 