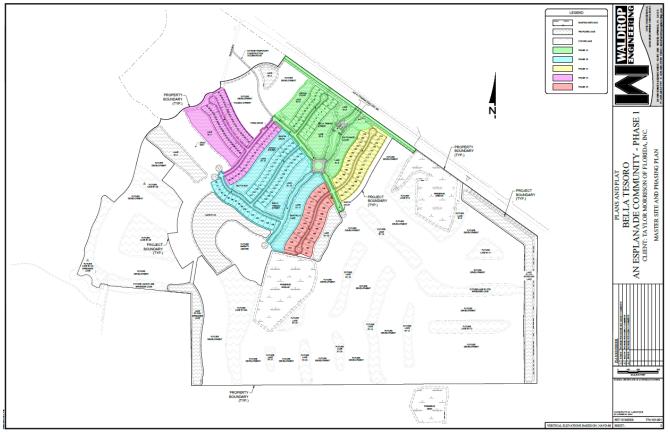

The Seventh Order of Business is the Consideration of **Resolution 2021-6**, a Resolution of the Board of Supervisors of Currents Community Development District ratifying the acquisition of certain potable Water and Wastewater Utility Facilities from the Developer, Taylor Morrison Of Florida, Inc., and ratifying the conveyance of such potable Water and Wastewater Utility Facilities to Collier County; ratifying the Chairman's execution of such conveyance documents evidencing the District's acceptance and conveyance.