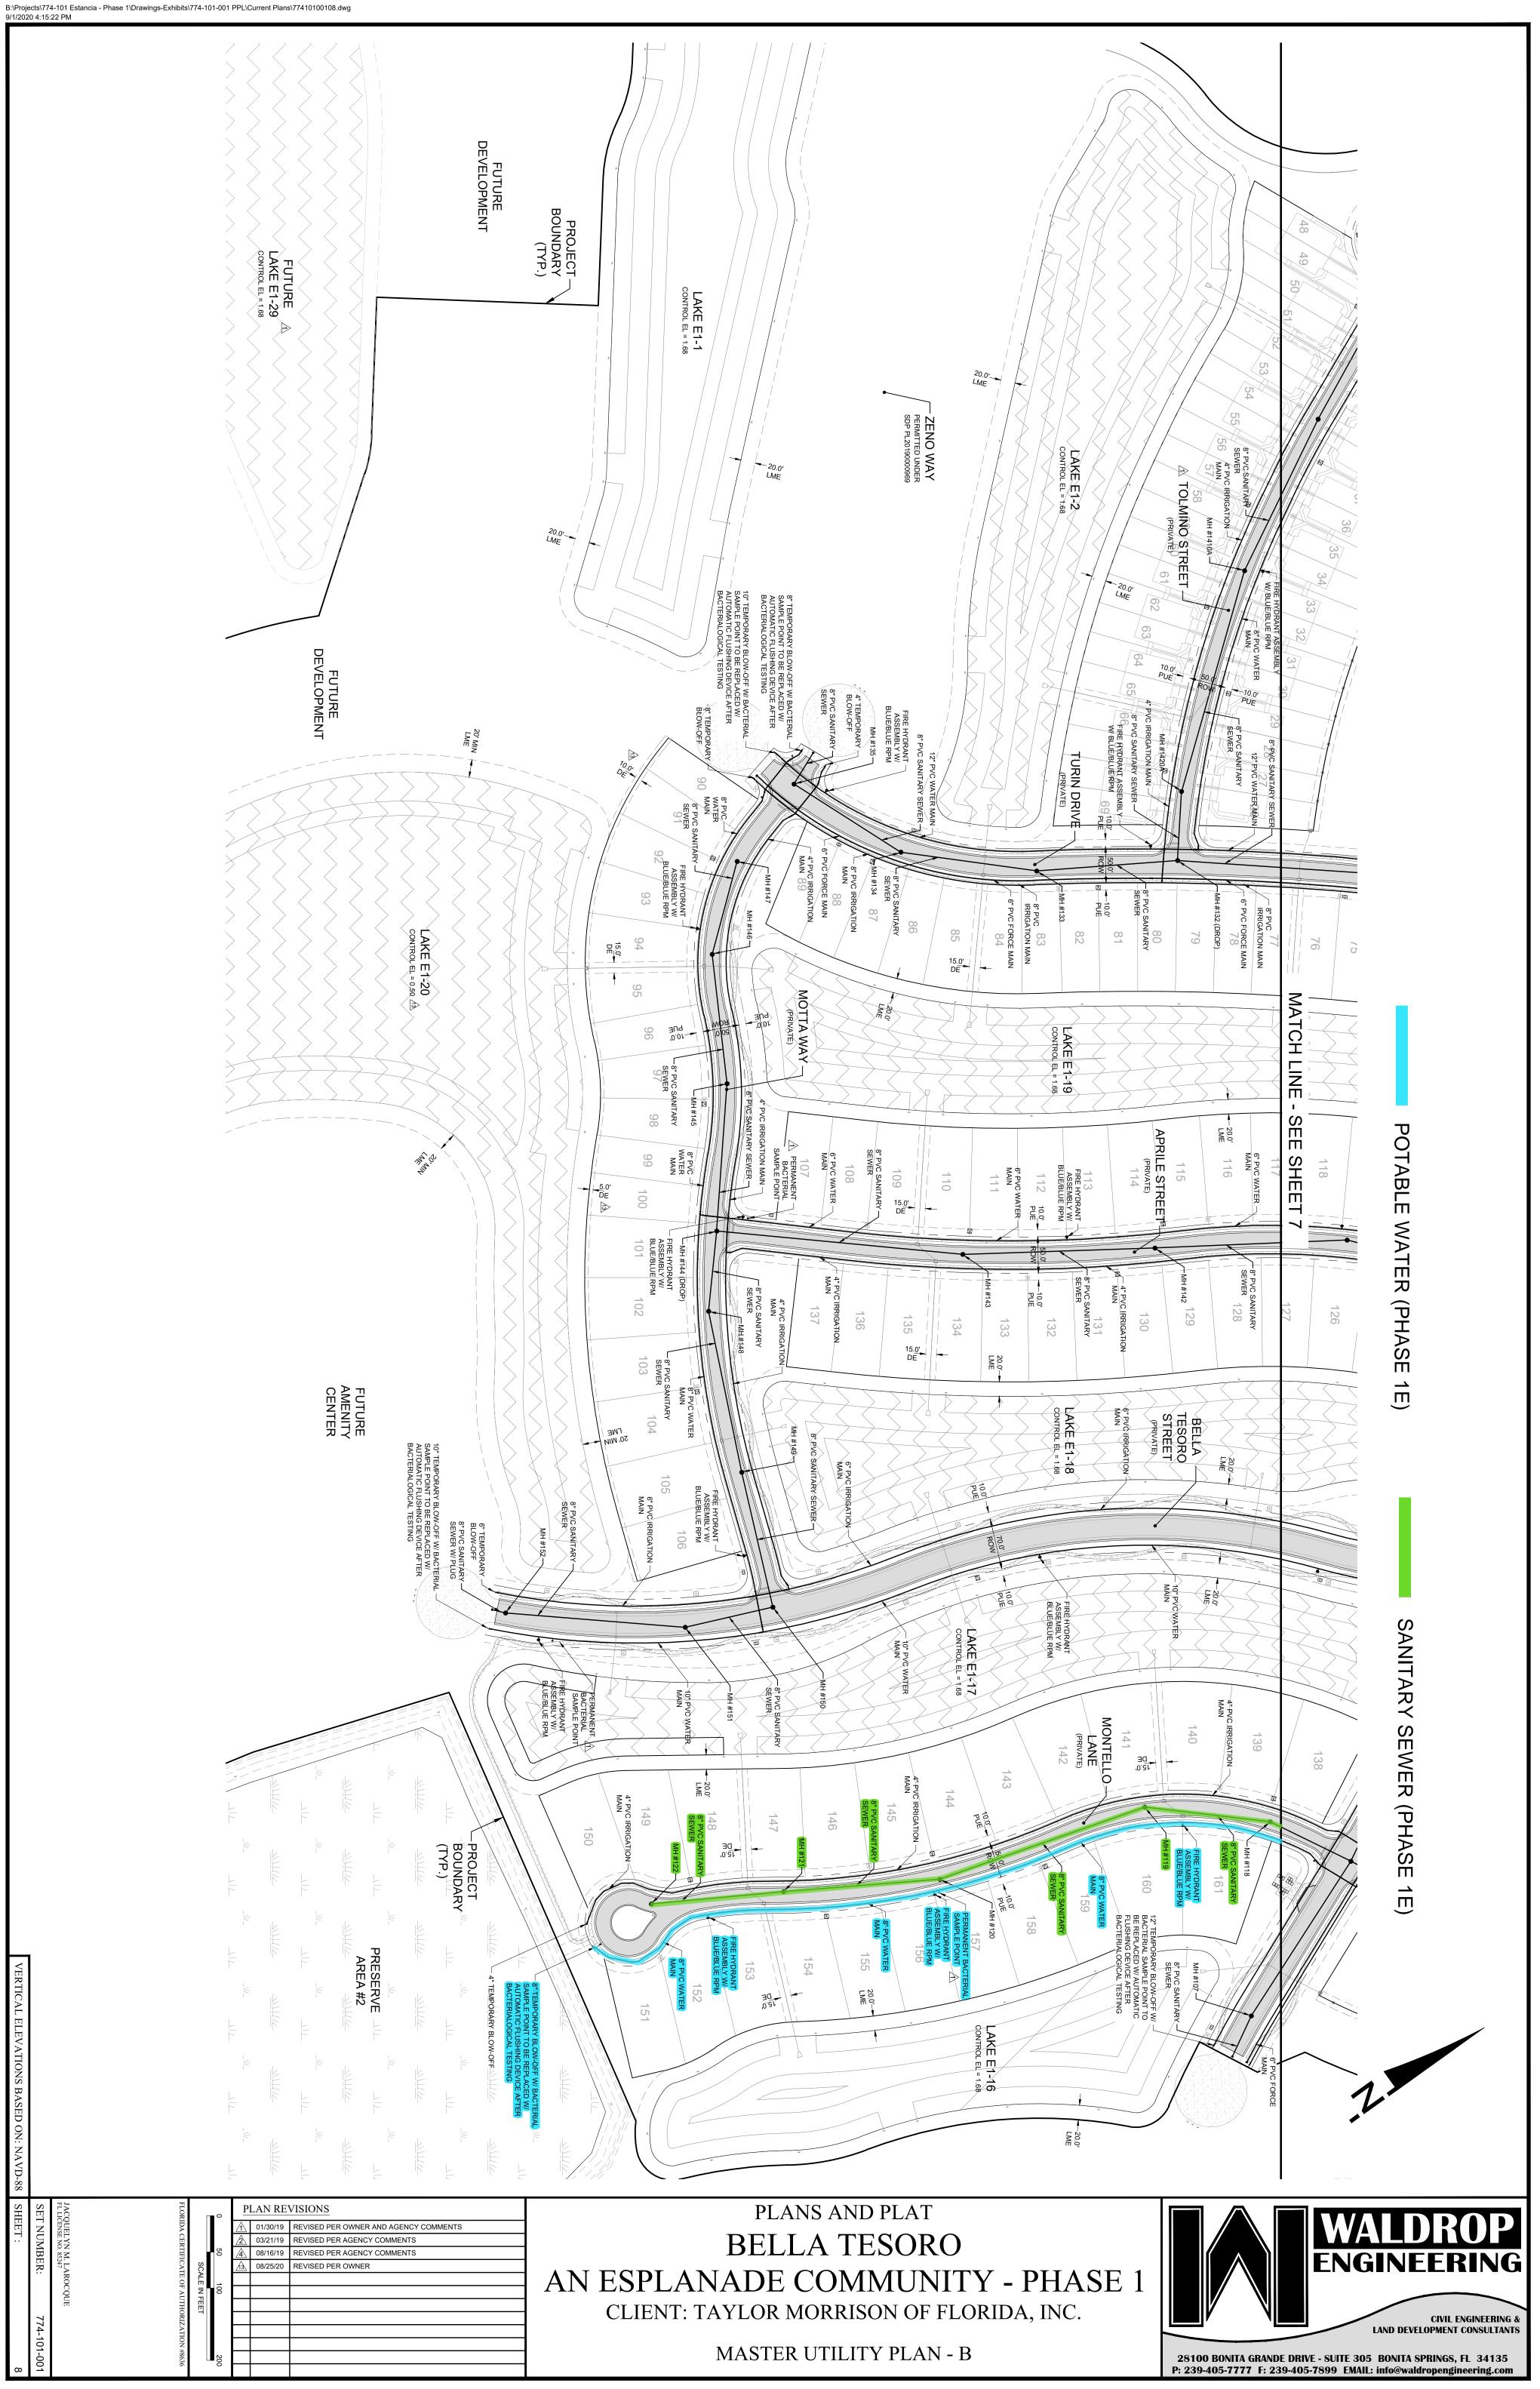

The Seventh Order of Business is the Consideration of **Resolution 2021-6**, a Resolution of the Board of Supervisors of Currents Community Development District ratifying the acquisition of certain potable Water and Wastewater Utility Facilities from the Developer, Taylor Morrison Of Florida, Inc., and ratifying the conveyance of such potable Water and Wastewater Utility Facilities to Collier County; ratifying the Chairman's execution of such conveyance documents evidencing the District's acceptance and conveyance.