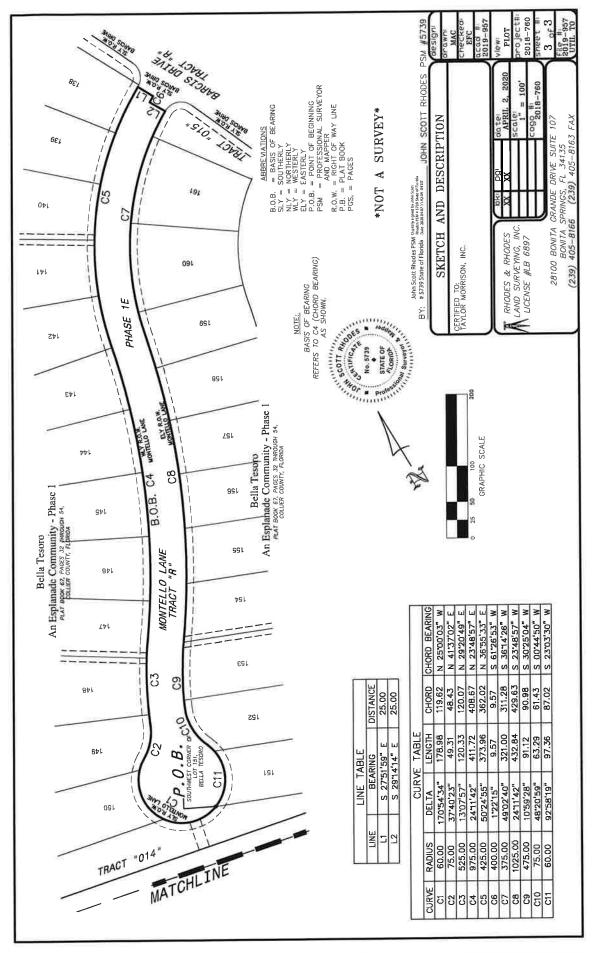

The Seventh Order of Business is the Consideration of **Resolution 2021-6**, a Resolution of the Board of Supervisors of Currents Community Development District ratifying the acquisition of certain potable Water and Wastewater Utility Facilities from the Developer, Taylor Morrison Of Florida, Inc., and ratifying the conveyance of such potable Water and Wastewater Utility Facilities to Collier County; ratifying the Chairman's execution of such conveyance documents evidencing the District's acceptance and conveyance.