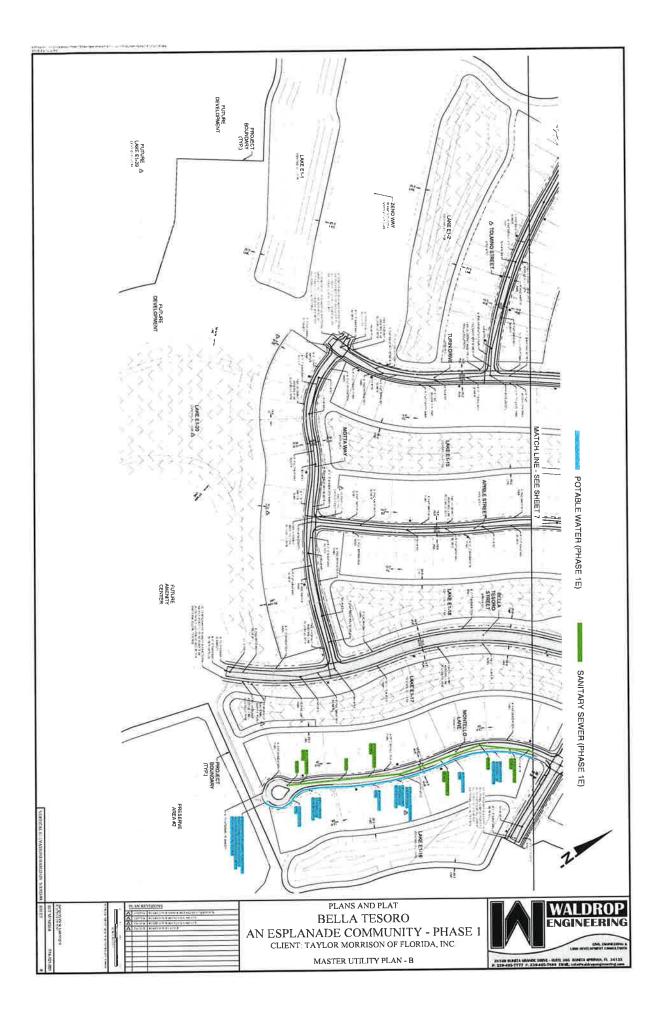

The Seventh Order of Business is the Consideration of **Resolution 2021-6**, a Resolution of the Board of Supervisors of Currents Community Development District ratifying the acquisition of certain potable Water and Wastewater Utility Facilities from the Developer, Taylor Morrison Of Florida, Inc., and ratifying the conveyance of such potable Water and Wastewater Utility Facilities to Collier County; ratifying the Chairman's execution of such conveyance documents evidencing the District's acceptance and conveyance.