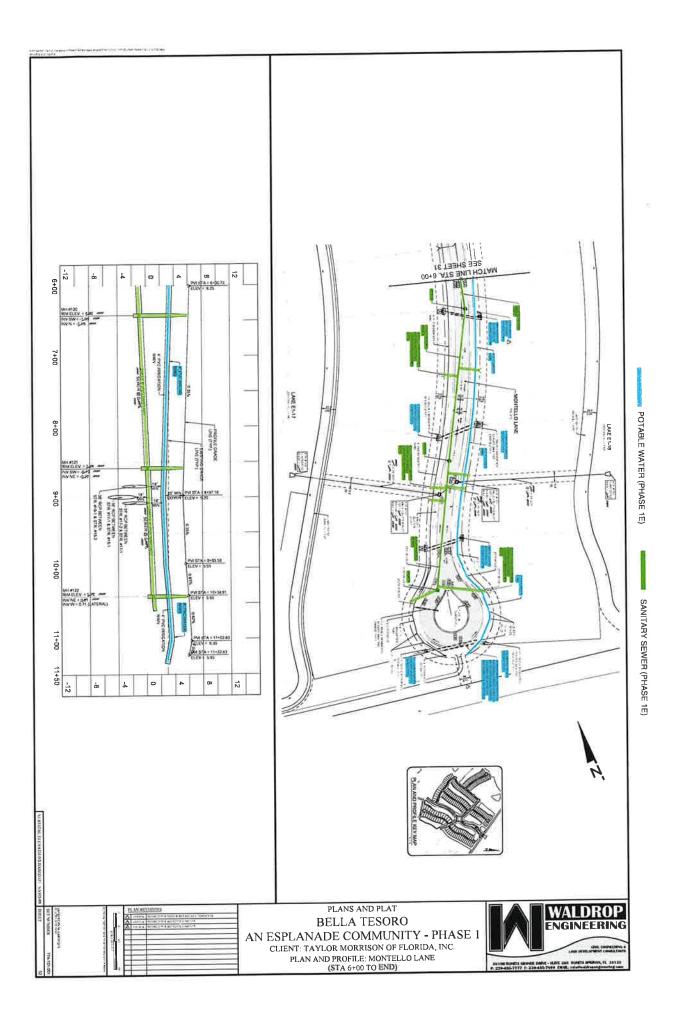

The Seventh Order of Business is the Consideration of **Resolution 2021-6**, a Resolution of the Board of Supervisors of Currents Community Development District ratifying the acquisition of certain potable Water and Wastewater Utility Facilities from the Developer, Taylor Morrison Of Florida, Inc., and ratifying the conveyance of such potable Water and Wastewater Utility Facilities to Collier County; ratifying the Chairman's execution of such conveyance documents evidencing the District's acceptance and conveyance.