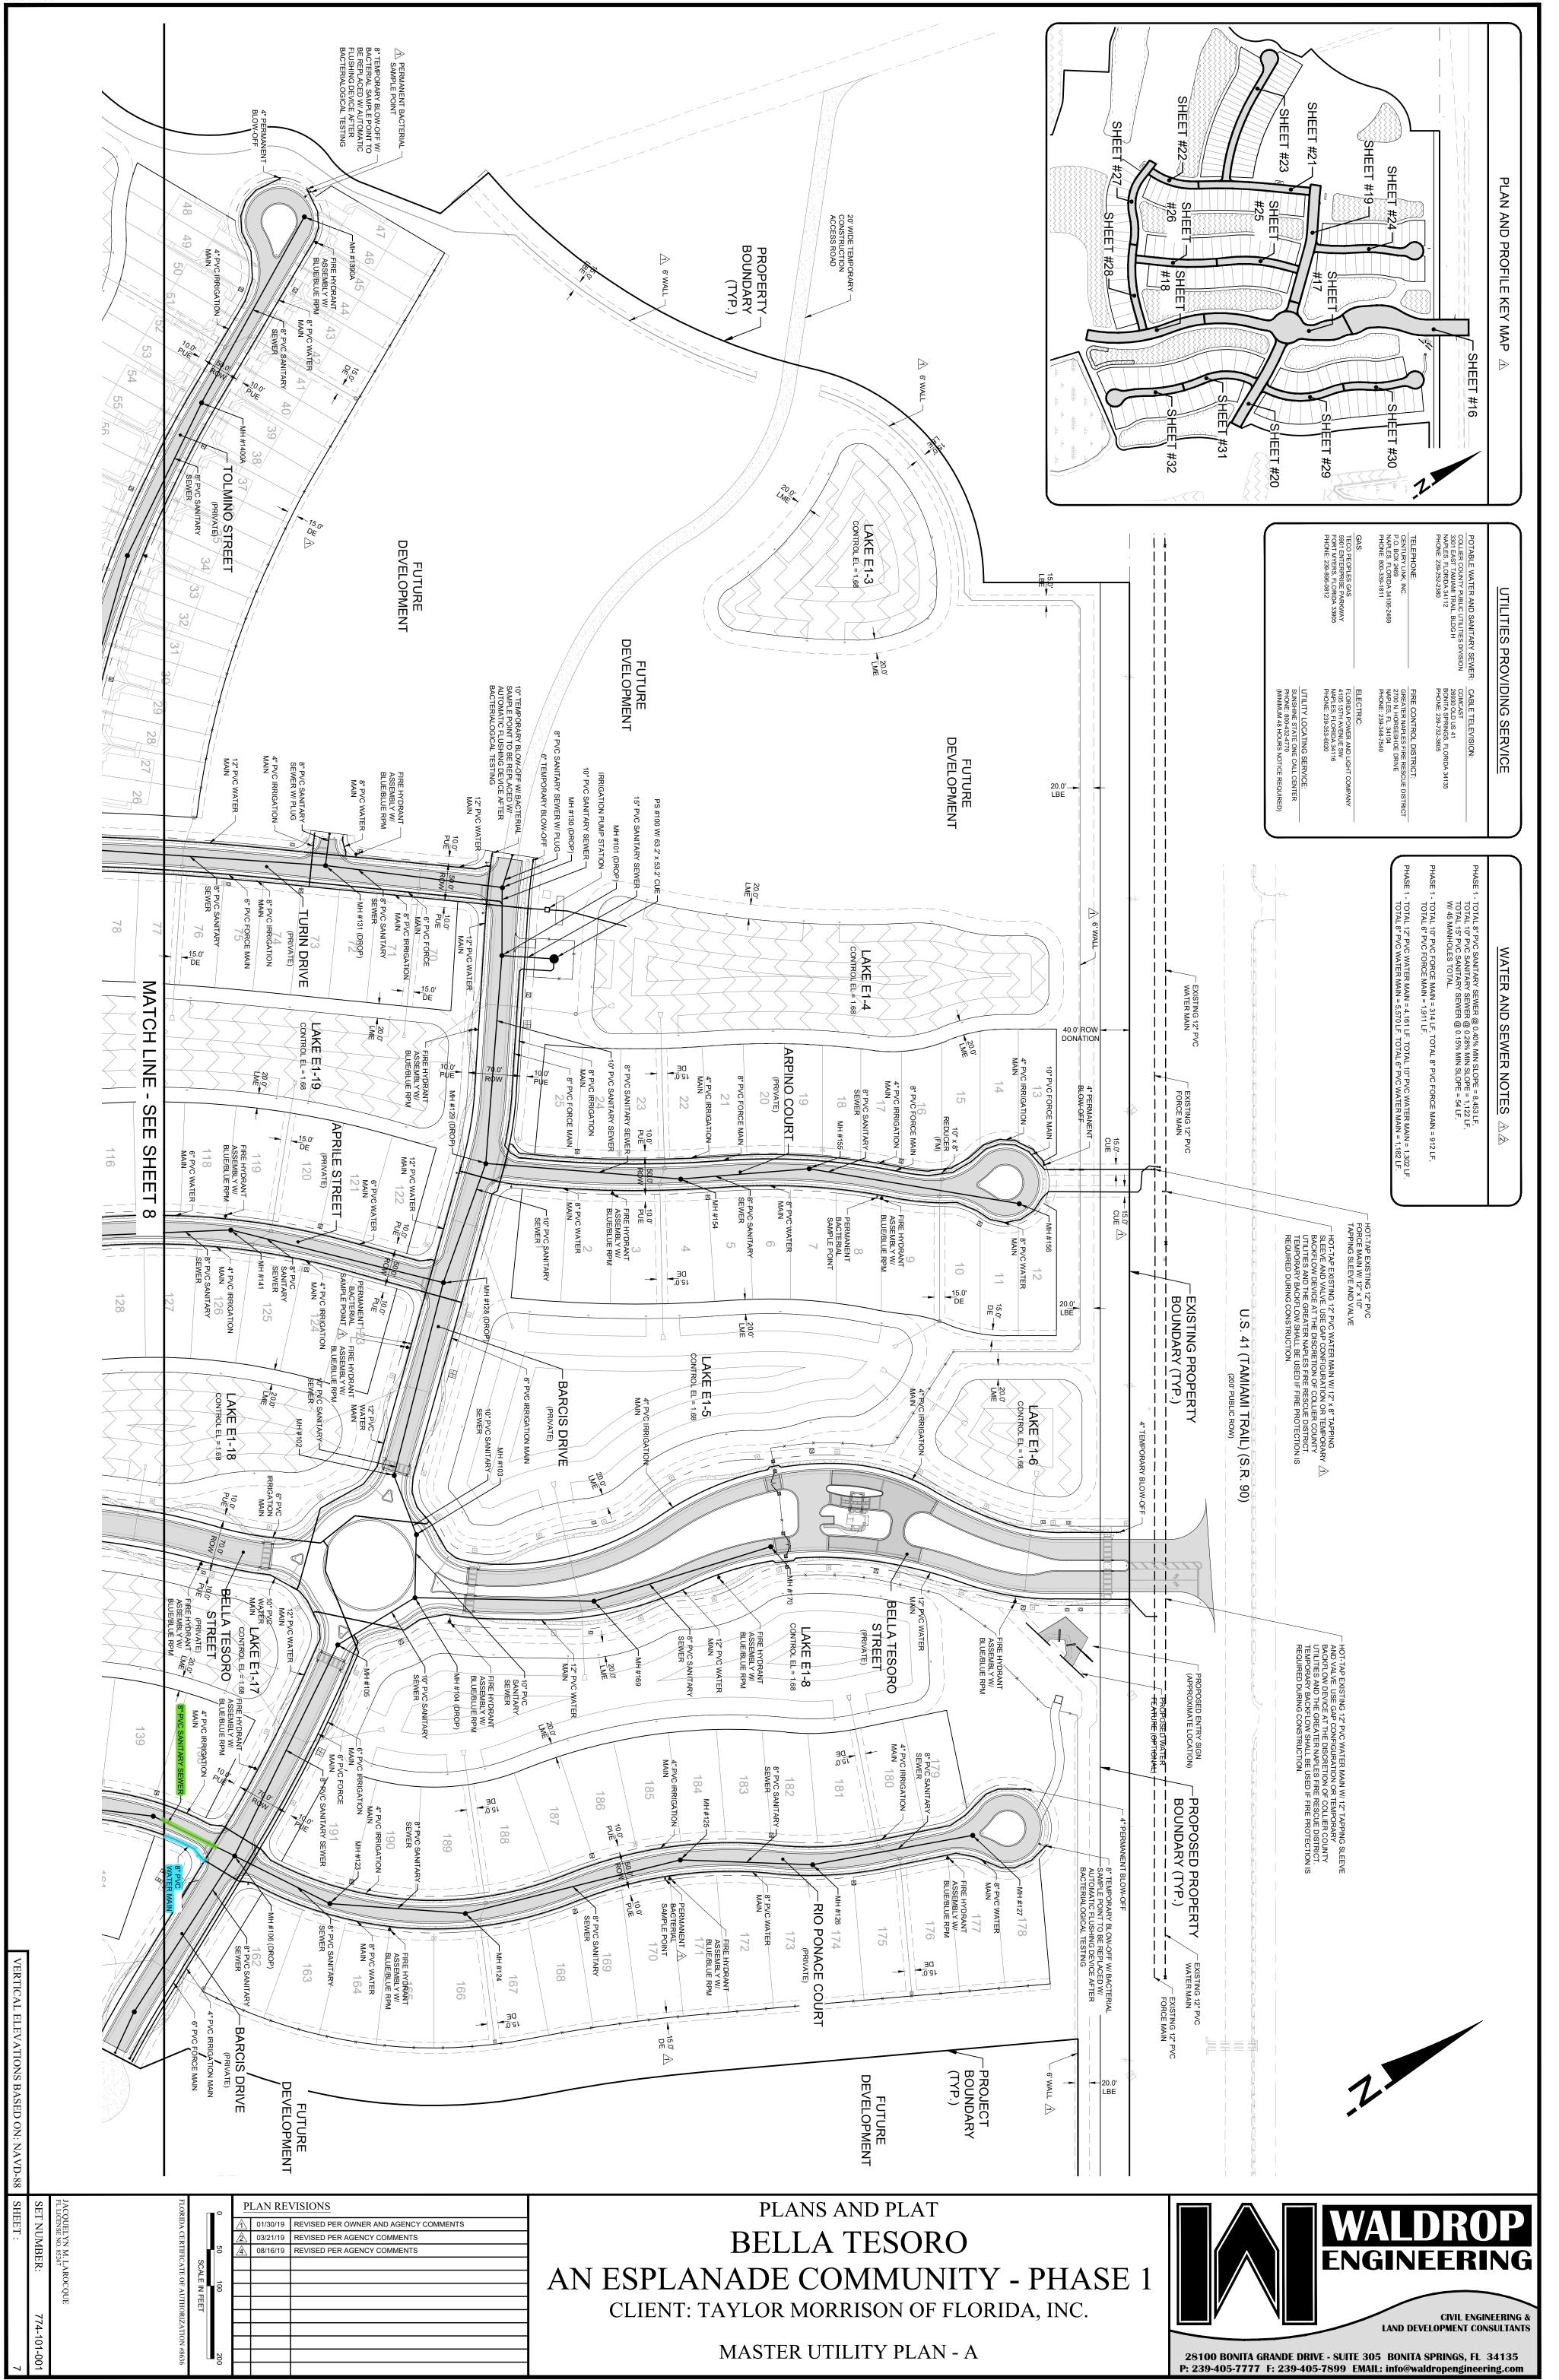

The Seventh Order of Business is the Consideration of **Resolution 2021-6**, a Resolution of the Board of Supervisors of Currents Community Development District ratifying the acquisition of certain potable Water and Wastewater Utility Facilities from the Developer, Taylor Morrison Of Florida, Inc., and ratifying the conveyance of such potable Water and Wastewater Utility Facilities to Collier County; ratifying the Chairman's execution of such conveyance documents evidencing the District's acceptance and conveyance.