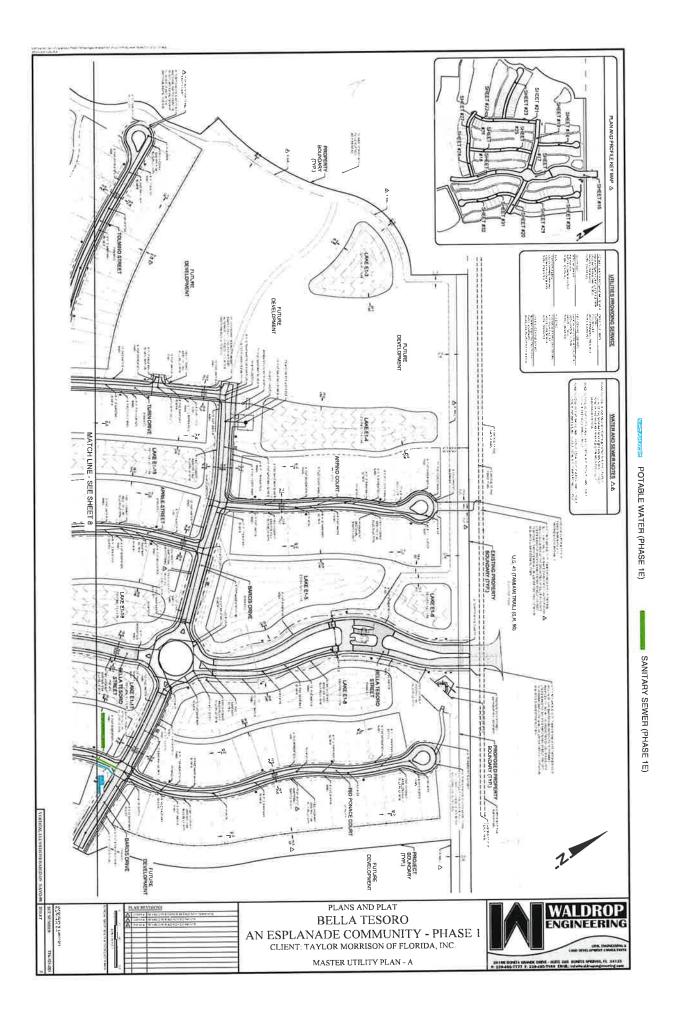

The Seventh Order of Business is the Consideration of **Resolution 2021-6**, a Resolution of the Board of Supervisors of Currents Community Development District ratifying the acquisition of certain potable Water and Wastewater Utility Facilities from the Developer, Taylor Morrison Of Florida, Inc., and ratifying the conveyance of such potable Water and Wastewater Utility Facilities to Collier County; ratifying the Chairman's execution of such conveyance documents evidencing the District's acceptance and conveyance.