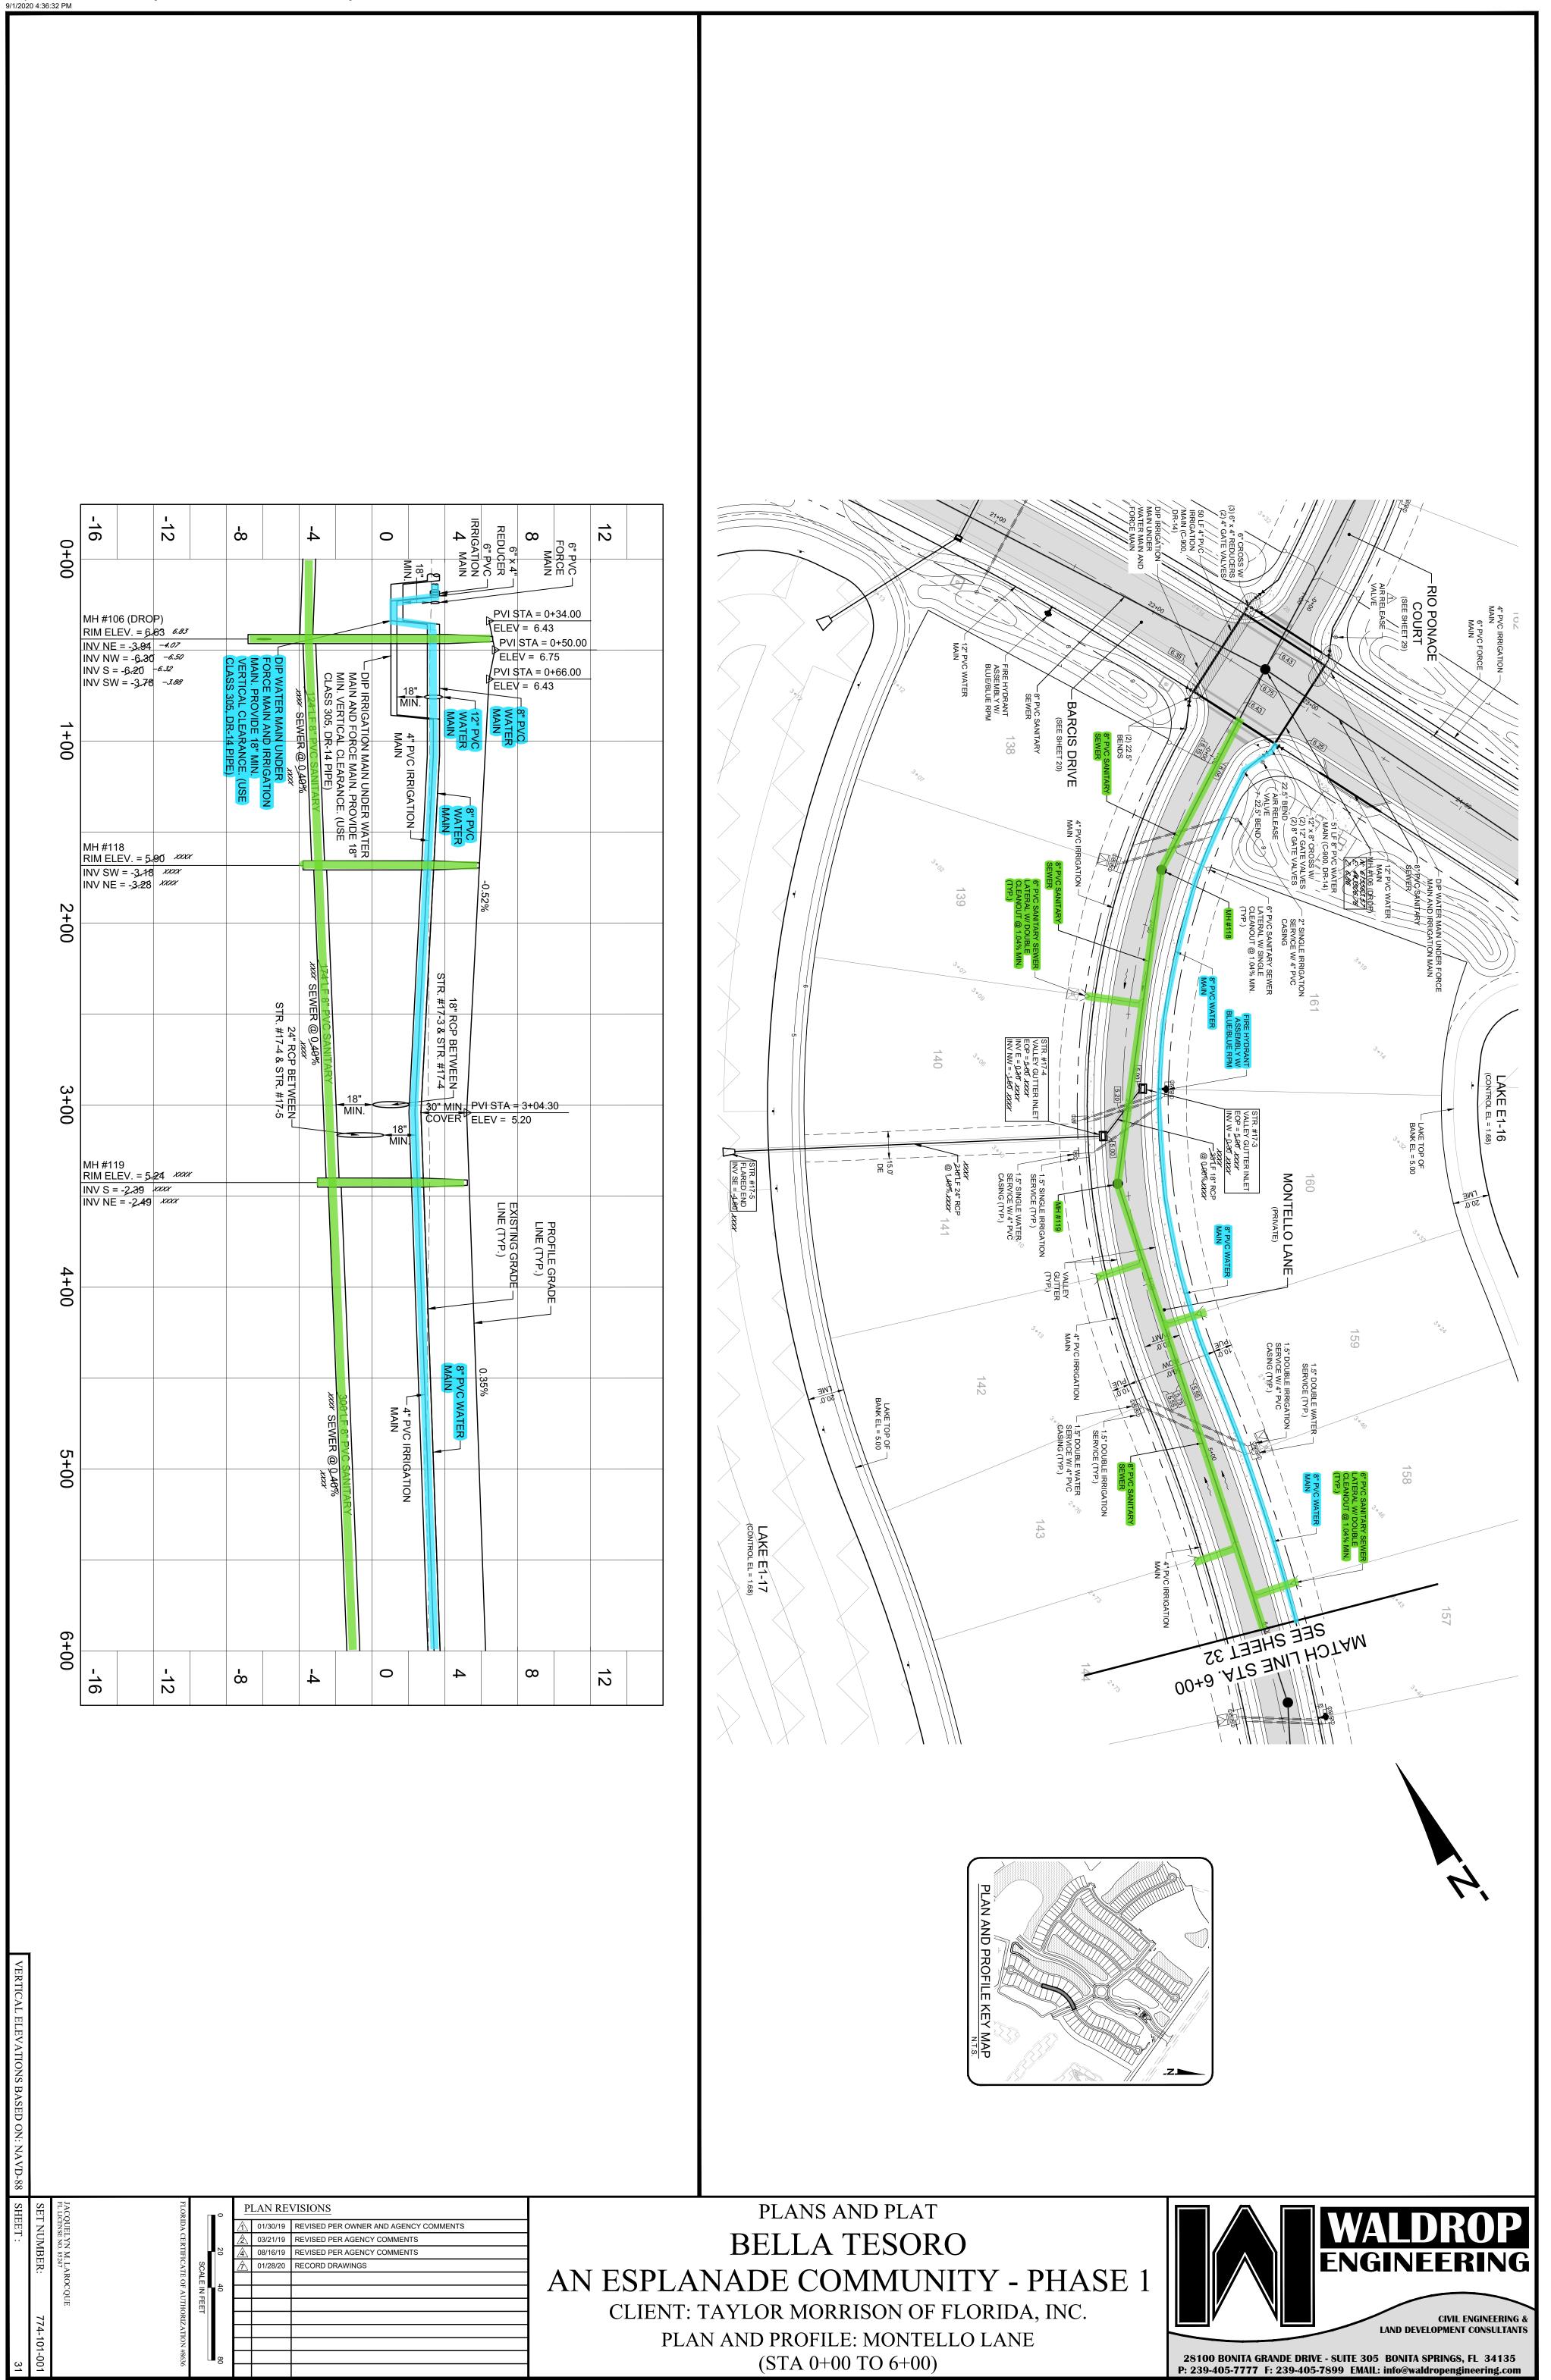

The Seventh Order of Business is the Consideration of **Resolution 2021-6**, a Resolution of the Board of Supervisors of Currents Community Development District ratifying the acquisition of certain potable Water and Wastewater Utility Facilities from the Developer, Taylor Morrison Of Florida, Inc., and ratifying the conveyance of such potable Water and Wastewater Utility Facilities to Collier County; ratifying the Chairman's execution of such conveyance documents evidencing the District's acceptance and conveyance.