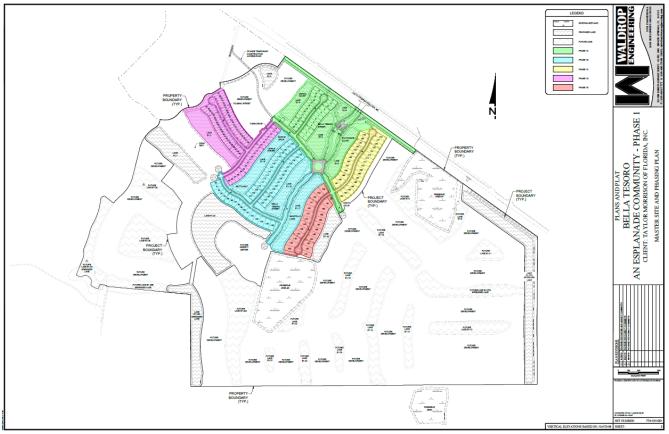

The Seventh Order of Business is the Consideration of **Resolution 2021-6**, a Resolution of the Board of Supervisors of Currents Community Development District ratifying the acquisition of certain potable Water and Wastewater Utility Facilities from the Developer, Taylor Morrison Of Florida, Inc., and ratifying the conveyance of such potable Water and Wastewater Utility Facilities to Collier County; ratifying the Chairman's execution of such conveyance documents evidencing the District's acceptance and conveyance.