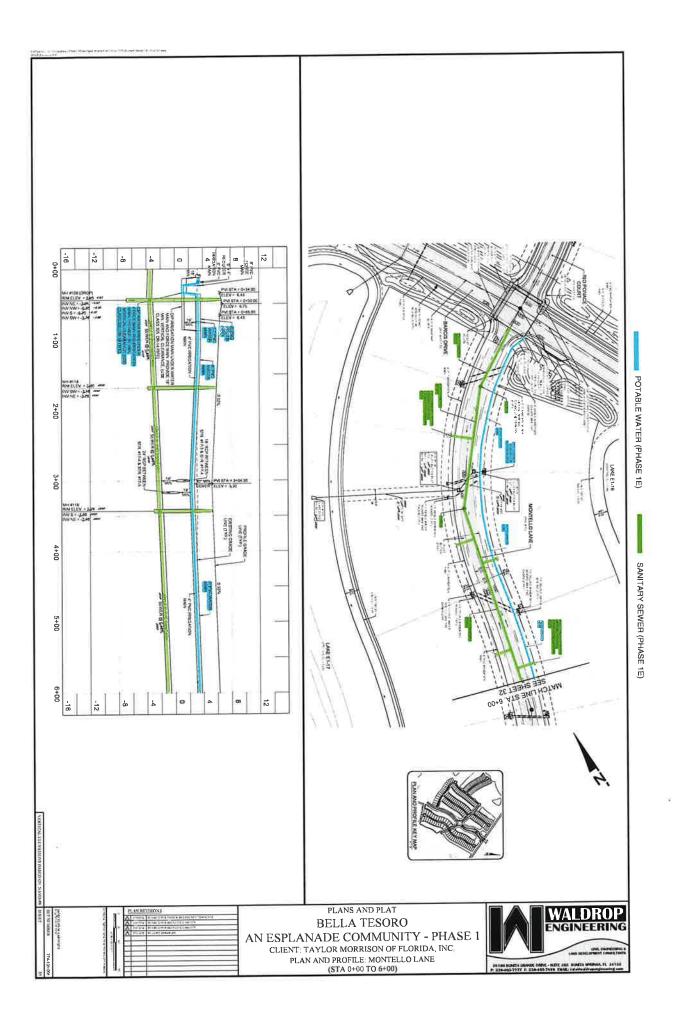

The Seventh Order of Business is the Consideration of **Resolution 2021-6**, a Resolution of the Board of Supervisors of Currents Community Development District ratifying the acquisition of certain potable Water and Wastewater Utility Facilities from the Developer, Taylor Morrison Of Florida, Inc., and ratifying the conveyance of such potable Water and Wastewater Utility Facilities to Collier County; ratifying the Chairman's execution of such conveyance documents evidencing the District's acceptance and conveyance.