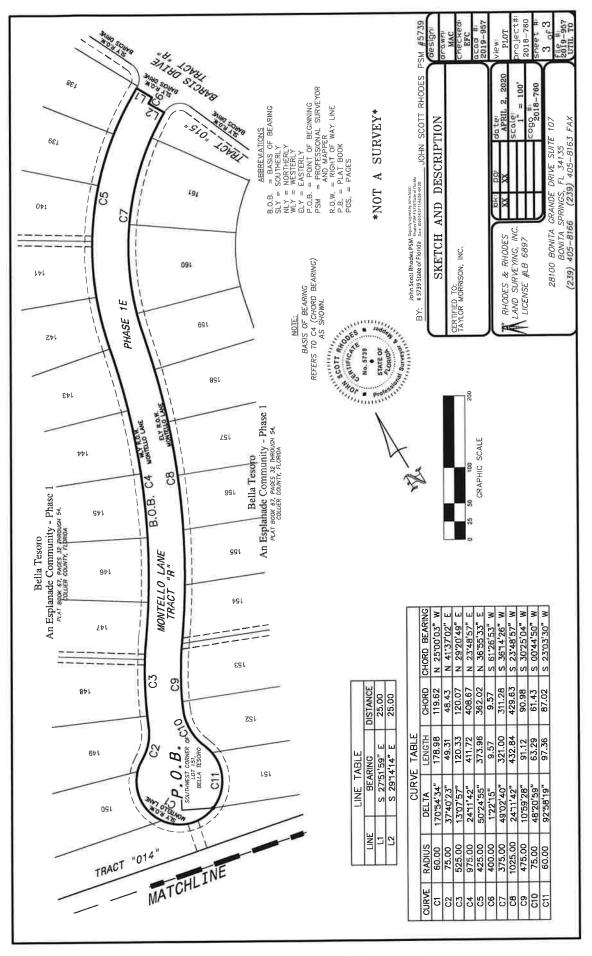

The Seventh Order of Business is the Consideration of **Resolution 2021-6**, a Resolution of the Board of Supervisors of Currents Community Development District ratifying the acquisition of certain potable Water and Wastewater Utility Facilities from the Developer, Taylor Morrison Of Florida, Inc., and ratifying the conveyance of such potable Water and Wastewater Utility Facilities to Collier County; ratifying the Chairman's execution of such conveyance documents evidencing the District's acceptance and conveyance.