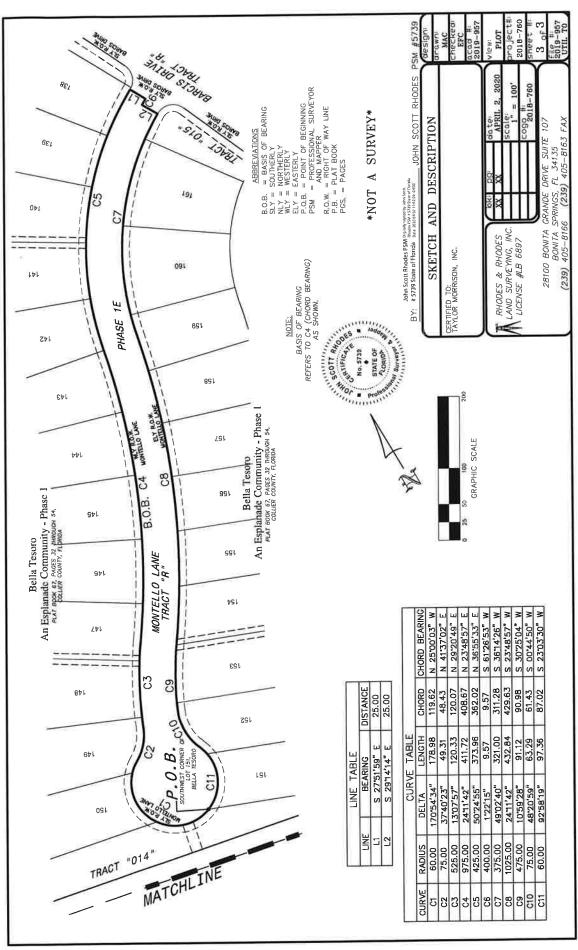

The Seventh Order of Business is the Consideration of **Resolution 2021-6**, a Resolution of the Board of Supervisors of Currents Community Development District ratifying the acquisition of certain potable Water and Wastewater Utility Facilities from the Developer, Taylor Morrison Of Florida, Inc., and ratifying the conveyance of such potable Water and Wastewater Utility Facilities to Collier County; ratifying the Chairman's execution of such conveyance documents evidencing the District's acceptance and conveyance.