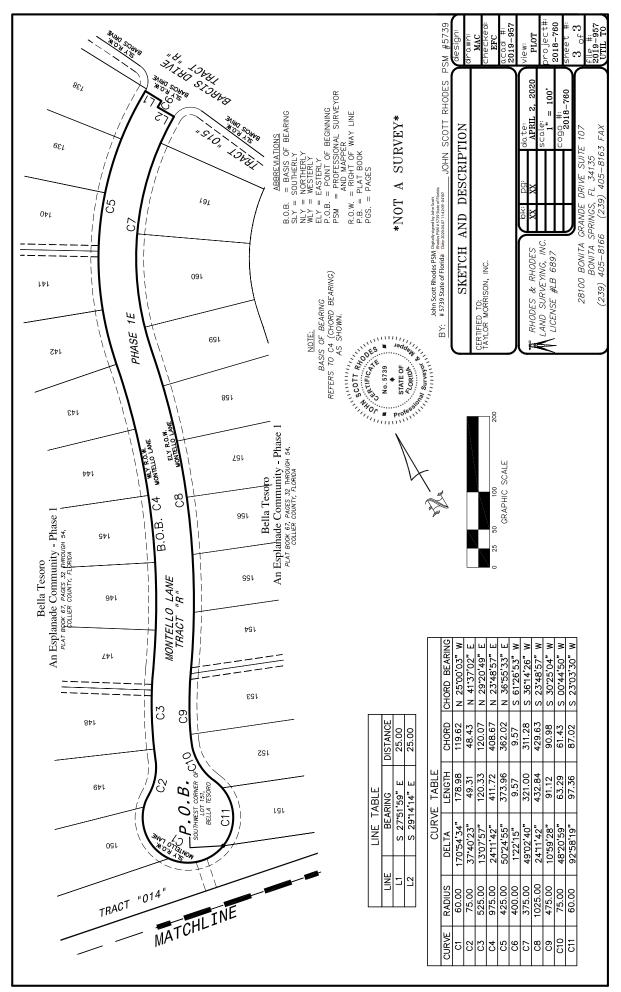

The Seventh Order of Business is the Consideration of **Resolution 2021-6**, a Resolution of the Board of Supervisors of Currents Community Development District ratifying the acquisition of certain potable Water and Wastewater Utility Facilities from the Developer, Taylor Morrison Of Florida, Inc., and ratifying the conveyance of such potable Water and Wastewater Utility Facilities to Collier County; ratifying the Chairman's execution of such conveyance documents evidencing the District's acceptance and conveyance.