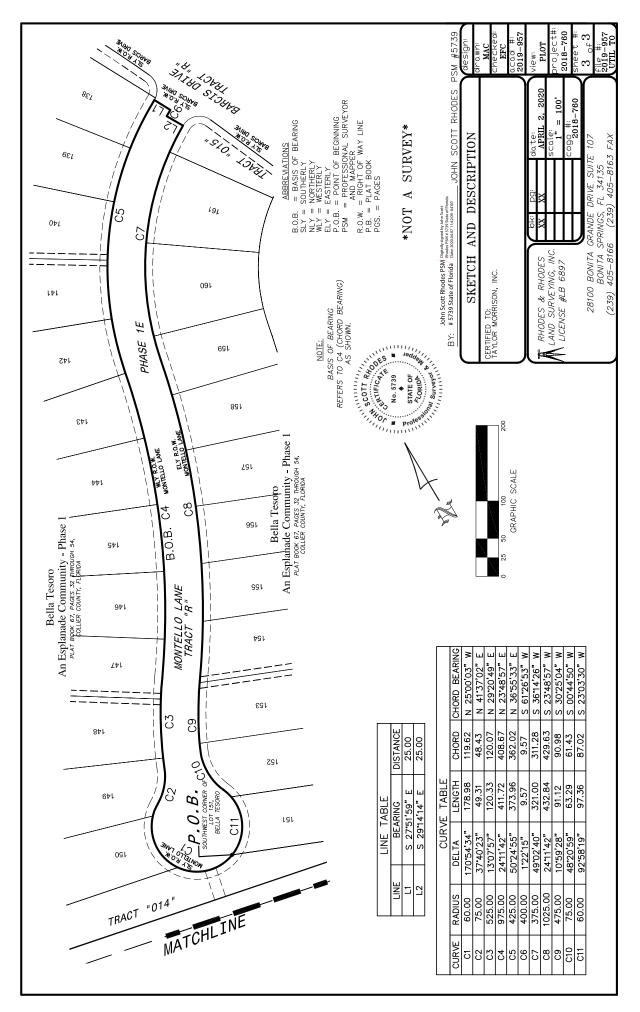

The Seventh Order of Business is the Consideration of **Resolution 2021-6**, a Resolution of the Board of Supervisors of Currents Community Development District ratifying the acquisition of certain potable Water and Wastewater Utility Facilities from the Developer, Taylor Morrison Of Florida, Inc., and ratifying the conveyance of such potable Water and Wastewater Utility Facilities to Collier County; ratifying the Chairman's execution of such conveyance documents evidencing the District's acceptance and conveyance.