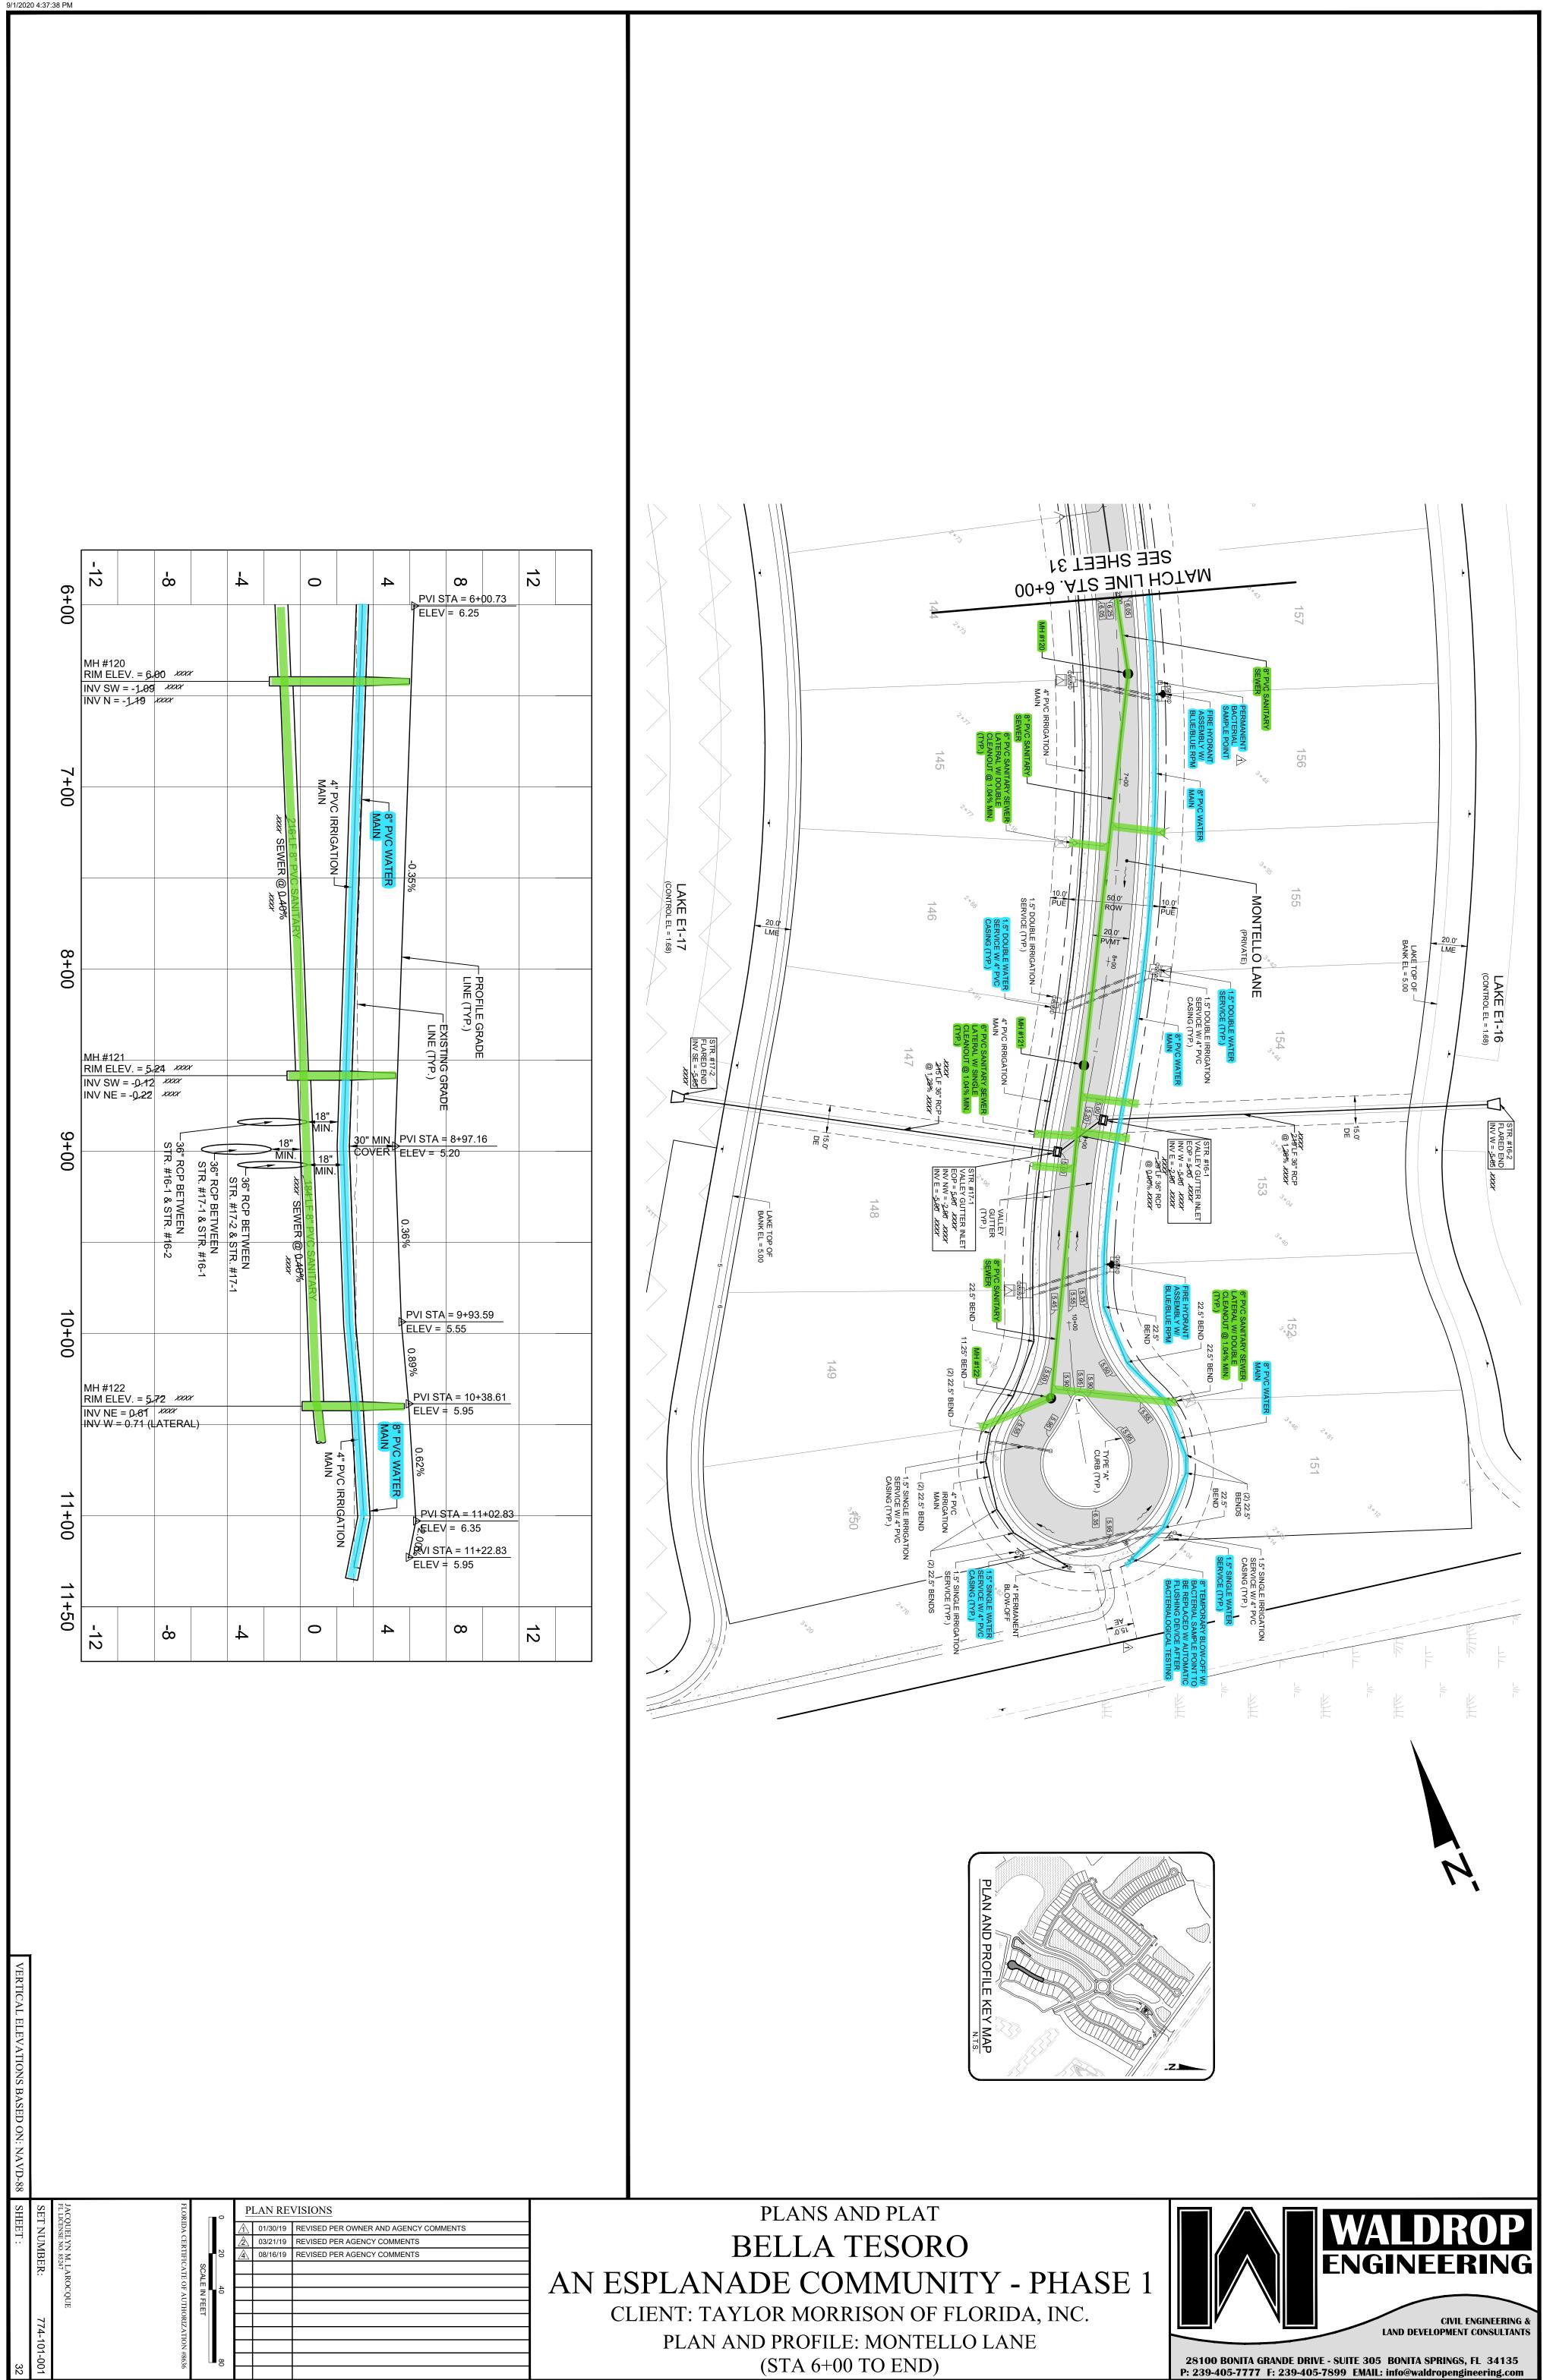

The Seventh Order of Business is the Consideration of **Resolution 2021-6**, a Resolution of the Board of Supervisors of Currents Community Development District ratifying the acquisition of certain potable Water and Wastewater Utility Facilities from the Developer, Taylor Morrison Of Florida, Inc., and ratifying the conveyance of such potable Water and Wastewater Utility Facilities to Collier County; ratifying the Chairman's execution of such conveyance documents evidencing the District's acceptance and conveyance.