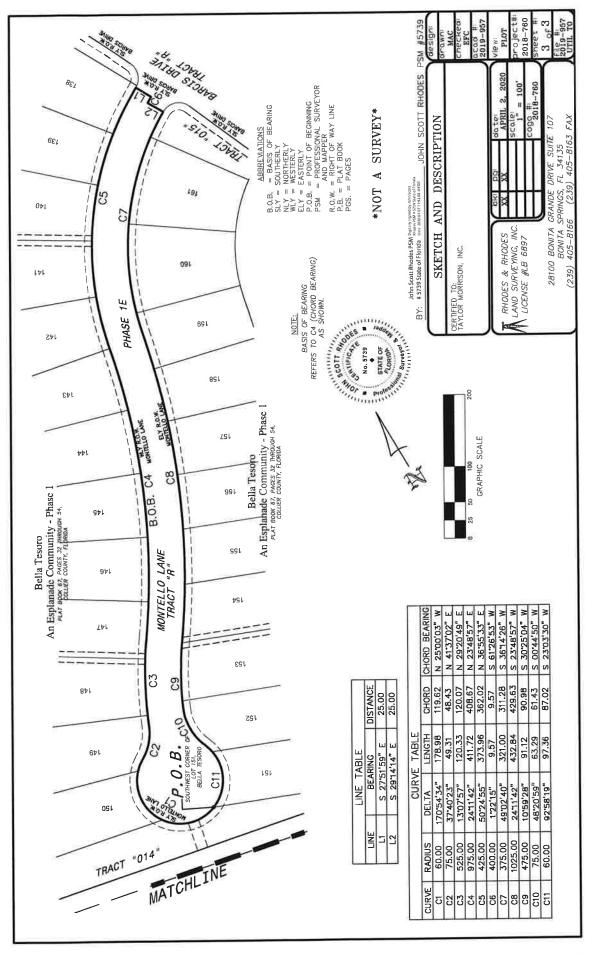

The Seventh Order of Business is the Consideration of **Resolution 2021-6**, a Resolution of the Board of Supervisors of Currents Community Development District ratifying the acquisition of certain potable Water and Wastewater Utility Facilities from the Developer, Taylor Morrison Of Florida, Inc., and ratifying the conveyance of such potable Water and Wastewater Utility Facilities to Collier County; ratifying the Chairman's execution of such conveyance documents evidencing the District's acceptance and conveyance.