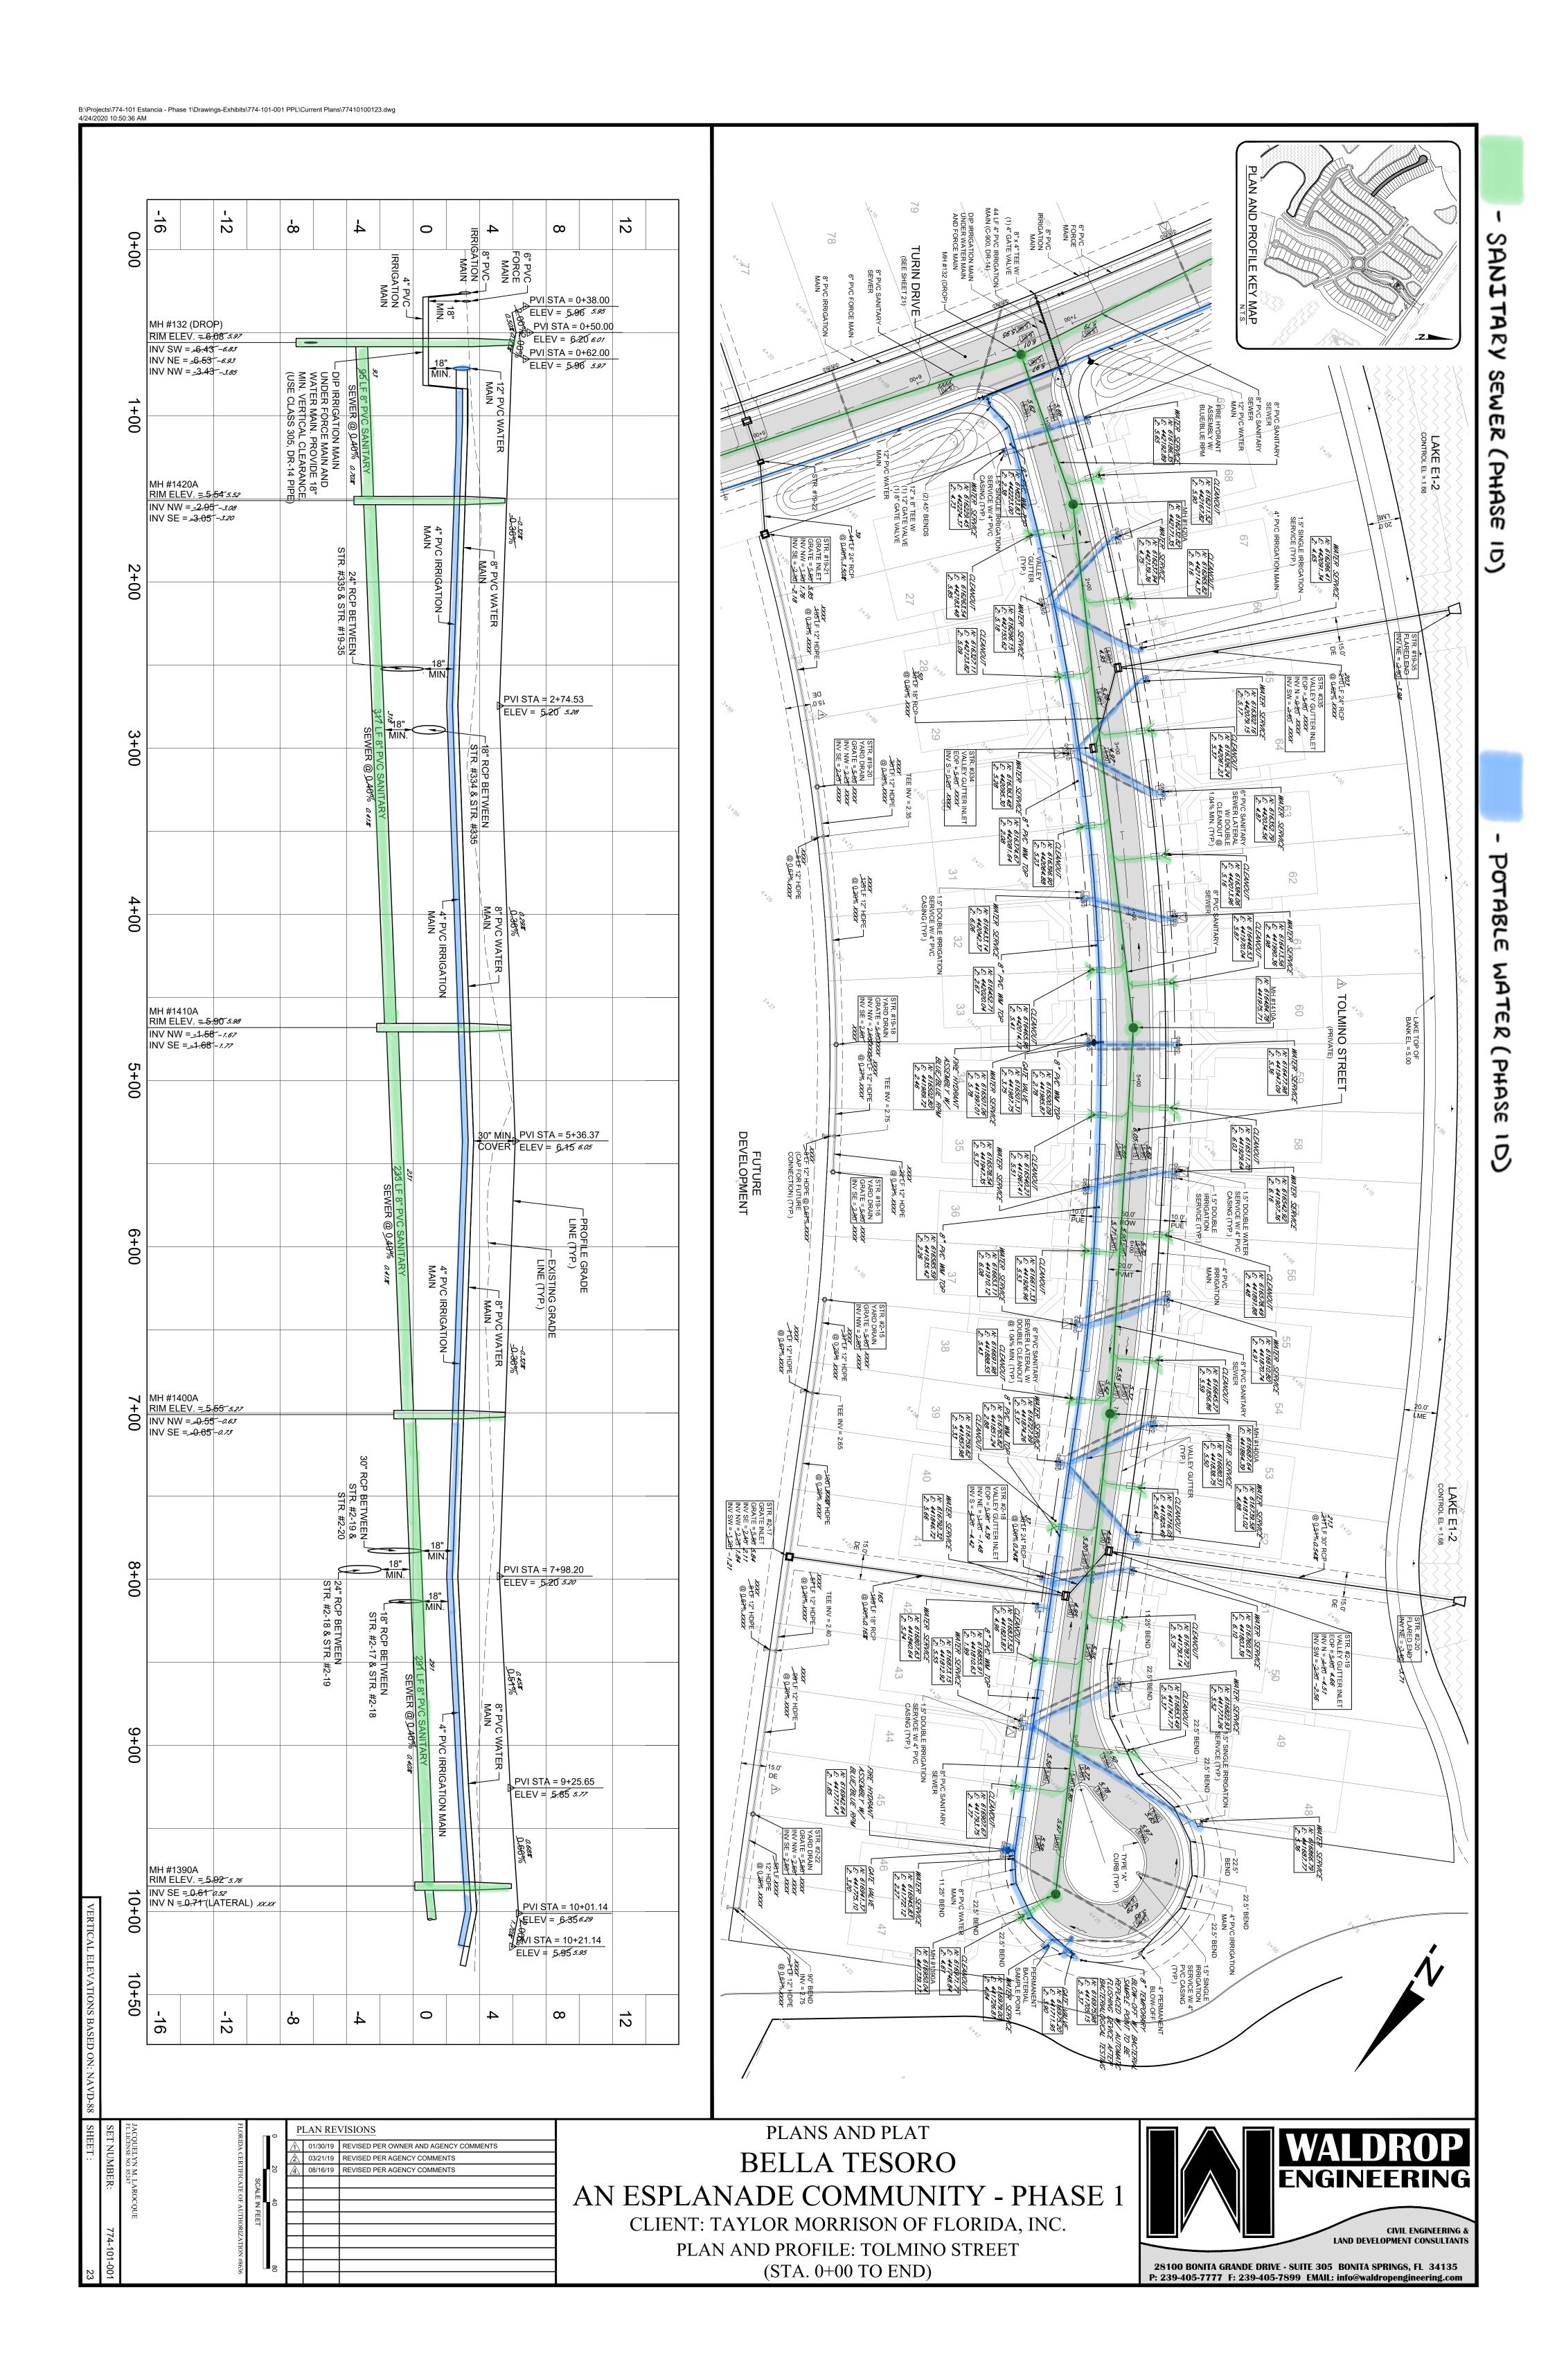

The Fifth Order of Business if the Consideration of Resolution 2020-25, a Resolution of the Board of Supervisors of Currents Community Development District authorizing the acquisition of certain potable water and wastewater utility facilities related to Zeno Way from the developer, Taylor Morrison of Florida, Inc., and Authorizing the conveyance of such potable water and wastewater utility facilities to Collier County; Authorizing the Chairman or the Vice Chairman (in the Chairman's Absence) to execute such conveyance Documents to the extent necessary to evidence the District's acceptance and conveyance; providing for severability, providing for conflicts; and providing for an Effective Date.