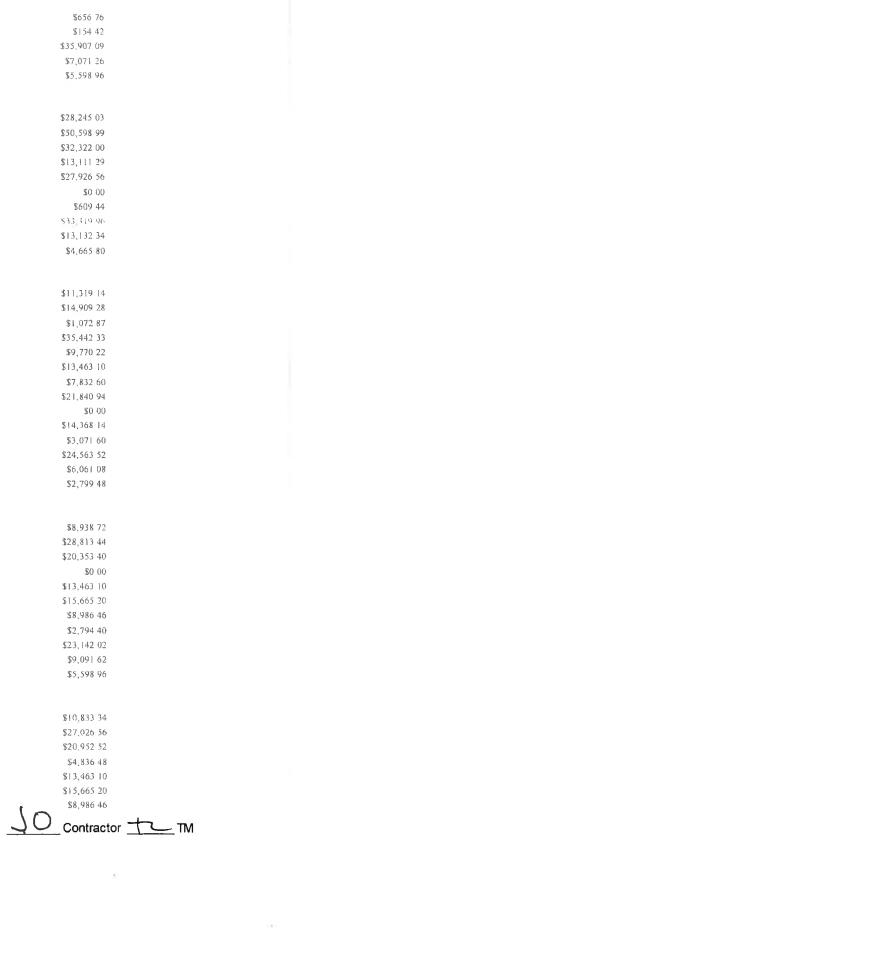

## 8.0 Assessment Rolls

Exhibit I provides the Assessment Roll for the lands within the District to be subject to the Series 2020A Assessments.

Exhibit II provides the Assessment Roll for the lands within the District to be subject to the Series 2020B Assessments.

## Currents Community Development District Assessment Allocation - Series 2020 Project (PHASE 1 AND 2) Table VI

| Description of Product                | EAU<br>Factor | Development<br>Plan | Total<br>EAU | Total<br>Apportioned<br>Costs (Based on<br>PLOM) | Completion Agreement Obligation of Developer (Based on PLOM) | Net Apportioned<br>Costs (Based on<br>PLOM) | Percent of<br>Apportioned<br>Costs | Net Apportioned<br>Costs - Based on<br>Construction Fund<br>Deposit |      | al Par Debt<br>Ilocation | Alloca |          | Annual Deb<br>Service Per<br>Unit (1) | . Di | scounts and<br>ollections (2) | Debt    | l Annual<br>: Service<br>Unit(3) | otal Annual<br>ot Service (1) |
|---------------------------------------|---------------|---------------------|--------------|--------------------------------------------------|--------------------------------------------------------------|---------------------------------------------|------------------------------------|---------------------------------------------------------------------|------|--------------------------|--------|----------|---------------------------------------|------|-------------------------------|---------|----------------------------------|-------------------------------|
| Single Family 30' - 39' (Twin Villas) | 0.65          | 82                  | 53.3         | \$1,487,882.25                                   | \$ 860,000.00                                                | \$627,882.25                                | 6.1921%                            | \$625,587.29                                                        | \$   | 709,618.40               | \$     | 3,653.88 | \$ 494.8                              | 1 \$ | 34.64                         | \$      | 529.44                           | \$<br>40,574.25               |
| Single Family 50' - 59'               | 0.85          | 93                  | 79.05        | \$2,206,699.66                                   |                                                              | \$2,206,699.66                              | 21.7623%                           | \$2,198,633.99                                                      | \$   | 2,493,962.33             | \$ 2   | ,816.80  | \$ 1,533.3                            | 2 \$ | 107.33                        | \$      | 1,640.65                         | \$<br>142,598.69              |
| Single Family 60' - 69'               | 1             | 121                 | 121          | \$3,377,743.94                                   |                                                              | \$3,377,743.94                              | 33.3111%                           | \$3,365,398.00                                                      | \$   | 3,817,450.25             | \$ 3   | ,549.18  | \$ 1,803.9                            | 1 \$ | 126.27                        | \$      | 1,930.18                         | \$<br>218,272.51              |
| Single Family 70' - 79'               | 1.1           | 69                  | 75.9         | \$2,118,766.65                                   |                                                              | \$2,118,766.65                              | 20.8951%                           | \$2,111,022.38                                                      | \$   | 2,394,582.43             | \$ 3   | ,704.09  | \$ 1,984.3                            | ) \$ | 138.90                        | \$      | 2,123.20                         | \$<br>136,916.39              |
| Multi-Family                          | 0.45          | 144                 | 64.8         | \$1,808,907.50                                   |                                                              | \$1,808,907.50                              | 17.8393%                           | \$1,802,295.79                                                      | \$   | 2,044,386.58             | \$ 1   | ,197.13  | \$ 811.7                              | 5 \$ | 56.82                         | \$      | 868.58                           | \$<br>116,893.05              |
|                                       | Total Units:  | 509                 | 394.05       | \$11,000,000.00                                  | \$860,000.00                                                 | \$10,140,000.00                             | 100.0000%                          | \$10,102,937.45                                                     | \$ 1 | 1,460,000.00             |        |          |                                       |      | ·-                            |         |                                  | \$<br>655,254.90              |
|                                       |               |                     |              |                                                  |                                                              |                                             |                                    |                                                                     |      |                          |        |          |                                       |      | Max An                        | nual De | bt Service:                      | \$<br>655,200.00              |