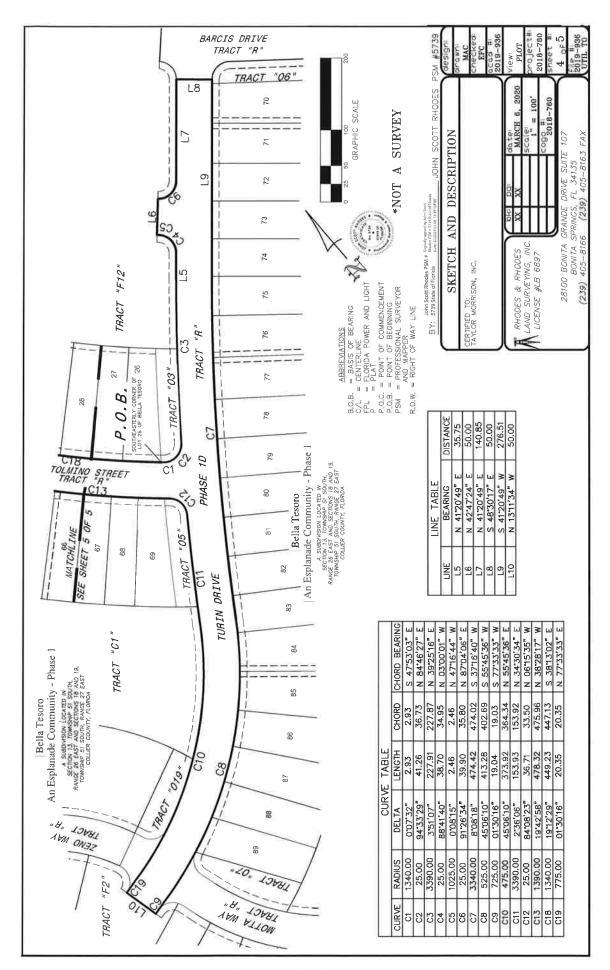

ASTERLY ALONG THE SAID NORTHERLY RIGHT-OF-WAY OF TRACT "R" THE FOLLOWING 4 COURSES, COURSE (1) SOUTH 23°47'30" EAST, 275,31 FEET TO A POINT OF CURVATURE; COURSE (2) SOUTHEASTERLY, 83.31 FEET ALONG THE ARC OF A CIRCULAR CURVE, CONCAVE NORTHEASTERLY, HAVING A RADIUS OF 990.00 FEET, THROUGH A CENTRAL ANGLE OF 04°49'18" AND BEING SUBTENDED BY A CHORD THAT BEARS SOUTH 26°12'09" EAST, 83.29 FEET; COURSE (3) SOUTH 28°36'48" EAST, 43.42 FEET TO A POINT OF CURVATURE; COURSE (4) SOUTHEASTERLY, 449.23 FEET ALONG THE ARC OF A CIRCULAR CURVE, CONCAVE NORTHEASTERLY, HAVING A RADIUS OF 1.340.00 FEET, THROUGH A CENTRAL ANGLE OF 19°12'29" AND BEING SUBTENDED BY A CHORD THAT BEARS SOUTH 38°13'02" EAST, 447.13 FEET TO THE **POINT OF BEGINNING.** 

CONTAINS 114,553 SQUARE FEET OR 2.63 ACRES, MORE OR LESS...





Drafted by and return to:

Gregory L. Urbancic, Esq. Coleman, Yovanovich & Koester, P.A. 4001 Tamiami Trail North, Suite 300 Naples, Florida 34103

# <u>UTILITY FACILITIES WARRANTY DEED AND BILL OF SALE</u> (Taylor Morrison of Florida, Inc. to Currents CDD) (Phase 1D)

THIS INDENTURE made as of this 222 day of \_\_\_\_\_\_\_, 2020, between TAYLOR MORRISON OF FLORIDA, INC., a Florida corporation (hereinafter referred to as "Grantor"), and CURRENTS COMMUNITY DEVELOPMENT DISTRICT, a community development district established and existing pursuant to Chapter 190, Florida Statutes (hereinafter referred to as "Grantee").

#### WITNESSETH:

That said Grantor, for and in consideration of the sum of Ten Dollars (\$10.00) and other good and valuable consideration to said Grantor in hand paid by