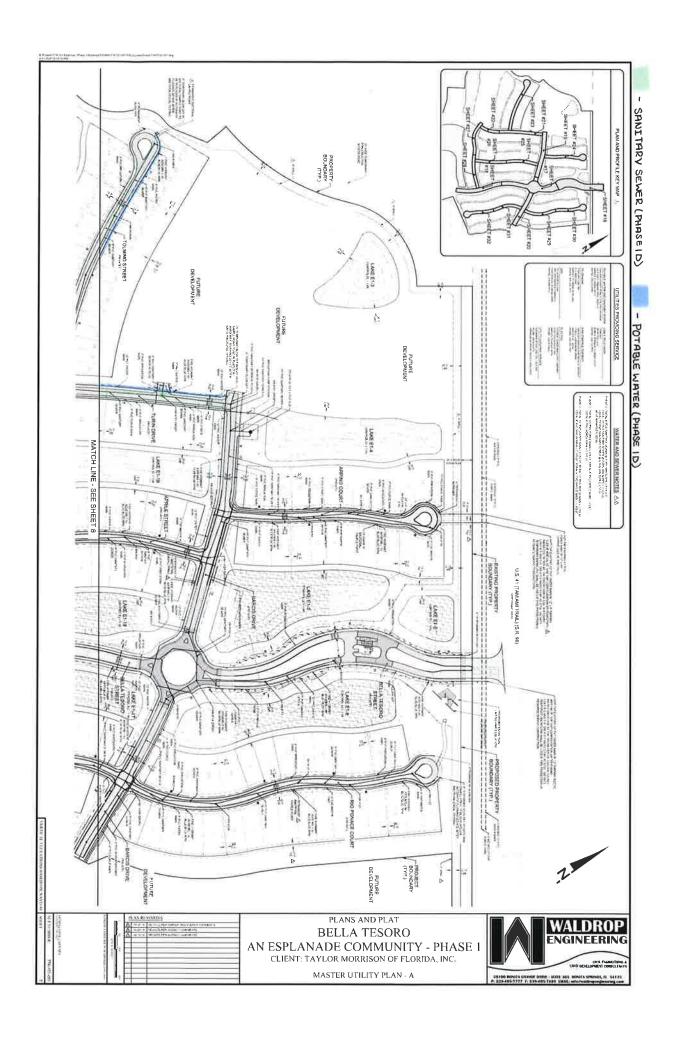

where where where the Board of Supervisors of Currents Community Development District (the "Board" and the "District", respectively) has adopted an improvement plan for the planning, design, acquisition, construction, and installation of certain public infrastructure improvements, facilities and services within and outside of the District (the "CIP"), which plan is detailed in that certain Currents Community Development District Master Engineer's Report prepared by Waldrop Engineering, Inc. dated August 2019 (the "Master Engineer's Report"), as supplemented by that certain Currents Community Development District First Supplemental Engineer's Report prepared by Waldrop Engineering, Inc. dated July 2020 ("Supplemental Engineer's Report") (the Master Engineer's Report as supplemented by the Supplemental Engineer's Report are sometimes referred to herein as the "Engineer's Report"); and

The CIP is described in the Master Engineer's Report, August, 2019 ("Master Engineer's Report") prepared by Waldrop Engineering and approved by the District on September 11, 2019, as amended, supplemented and updated by the First Supplemental Engineer's Report dated July, 2020 ("Supplemental Engineer's Report" and together with the Master Engineer's Report, the "Engineer's Report").