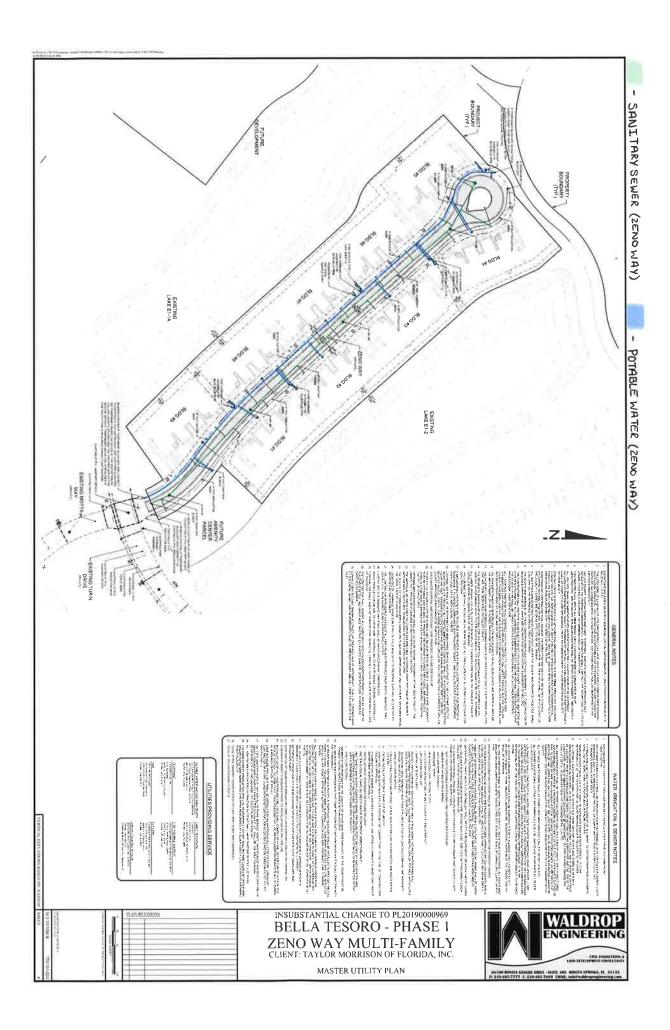

The Fifth Order of Business if the Consideration of Resolution 2020-25, a Resolution of the Board of Supervisors of Currents Community Development District authorizing the acquisition of certain potable water and wastewater utility facilities related to Zeno Way from the developer, Taylor Morrison of Florida, Inc., and Authorizing the conveyance of such potable water and wastewater utility facilities to Collier County; Authorizing the Chairman or the Vice Chairman (in the Chairman's Absence) to execute such conveyance Documents to the extent necessary to evidence the District's acceptance and conveyance; providing for severability, providing for conflicts; and providing for an Effective Date.