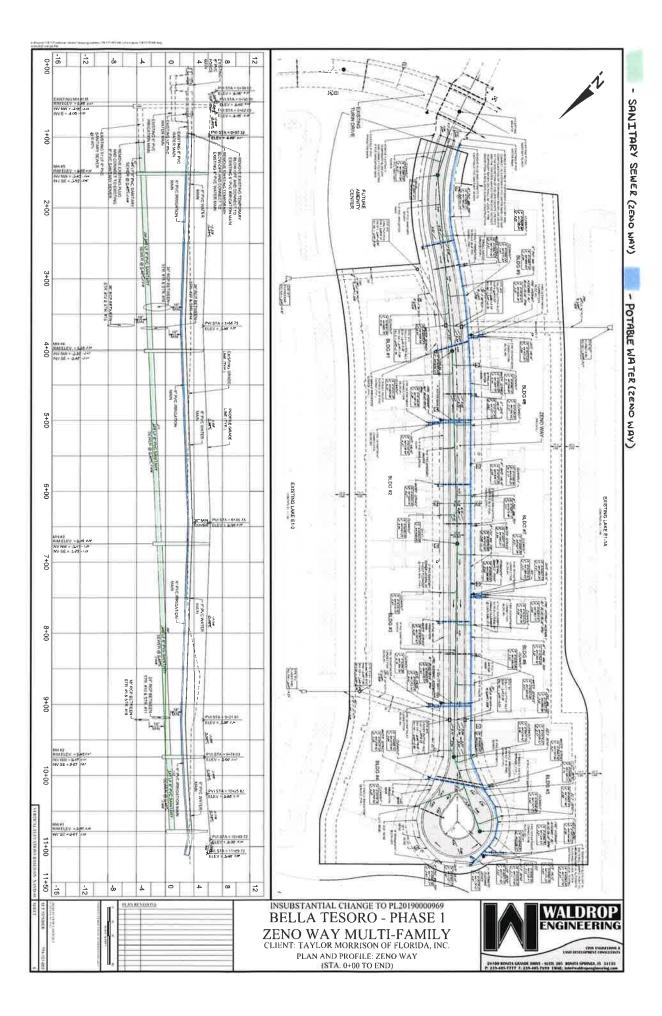

The Fifth Order of Business if the Consideration of Resolution 2020-25, a Resolution of the Board of Supervisors of Currents Community Development District authorizing the acquisition of certain potable water and wastewater utility facilities related to Zeno Way from the developer, Taylor Morrison of Florida, Inc., and Authorizing the conveyance of such potable water and wastewater utility facilities to Collier County; Authorizing the Chairman or the Vice Chairman (in the Chairman's Absence) to execute such conveyance Documents to the extent necessary to evidence the District's acceptance and conveyance; providing for severability, providing for conflicts; and providing for an Effective Date.