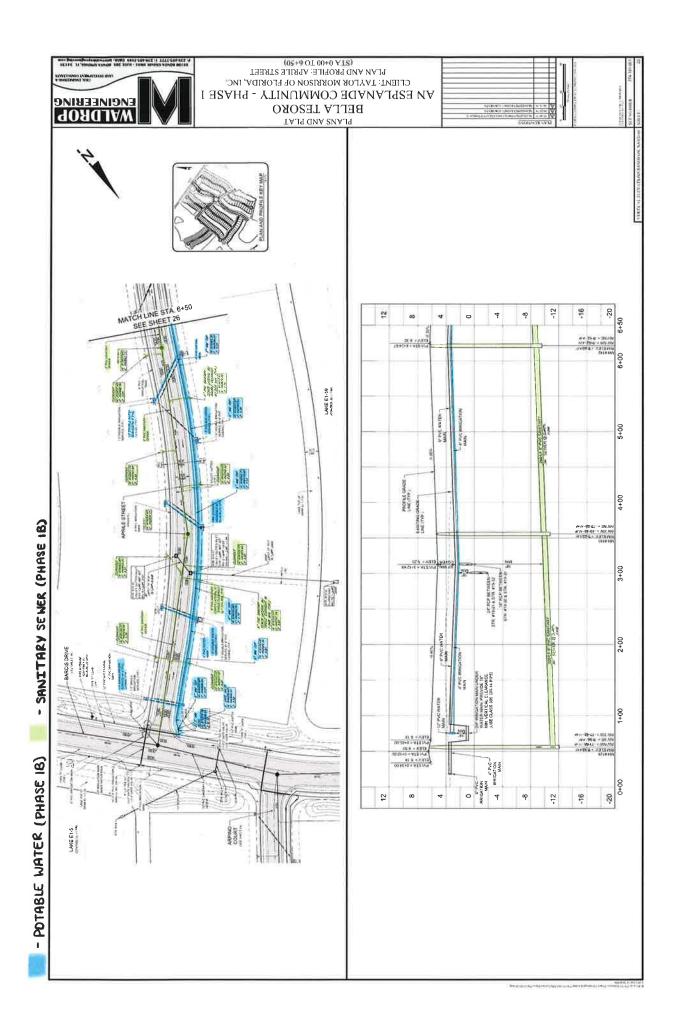

3'03" E | N 44'14'07" W | N 70°23'03" W |
|            | LINE     | [1]           | L2            | L3            | L8            | 67            | L10           | L11           | L12           | L13           | L14           | L15           | 116           |
|            |          |               |               |               |               |               |               |               |               |               |               |               |               |

# SHEET 9 OF 9

THIS INSTRUMENT PREPARED BY:
JOHN SCOTT RHODES P.S.M. #5739

RHODES & RHODES

LAND SURVEYING, INC.
28100 BONITA GRANDE DRIVE, SUITE #107
BONITA SPRINGS, FL 34135
(239) 405-8166 FAX NO. (239) 405-8163
FLORIDA BUSINESS LICENSE NO. LB 6897

# Exhibit "C" Location of Improvements

MASTER UTILITY PLAN - B









#### DEVELOPER'S AFFIDAVIT REGARDING COSTS PAID (Taylor Morrison of Florida, Inc. to Currents CDD) (Phase 1B)

| STA  | TE | OF       | FL. | OR        | IDA   |
|------|----|----------|-----|-----------|-------|
| DILL |    | $\sim$ 1 |     | $\sim$ 10 | IIIII |

BEFORE ME, the undersigned authority, personally appeared Barbara Kininmonth, who to me is well known, and having been duly sworn and under oath, deposes and states:

- 1. My name is Barbara Kininmonth. I am over the age of twenty-one (21) years, am Sui Juris, and have personal knowledge of the facts set forth in this Affidavit.
- 2. I am the Vice President of **TAYLOR MORRISON OF FLORIDA**, **INC.**, a Florida corporation (the "<u>Developer</u>"). I have authority to make this Affidavit on behalf of the Developer.
- 3. Dev