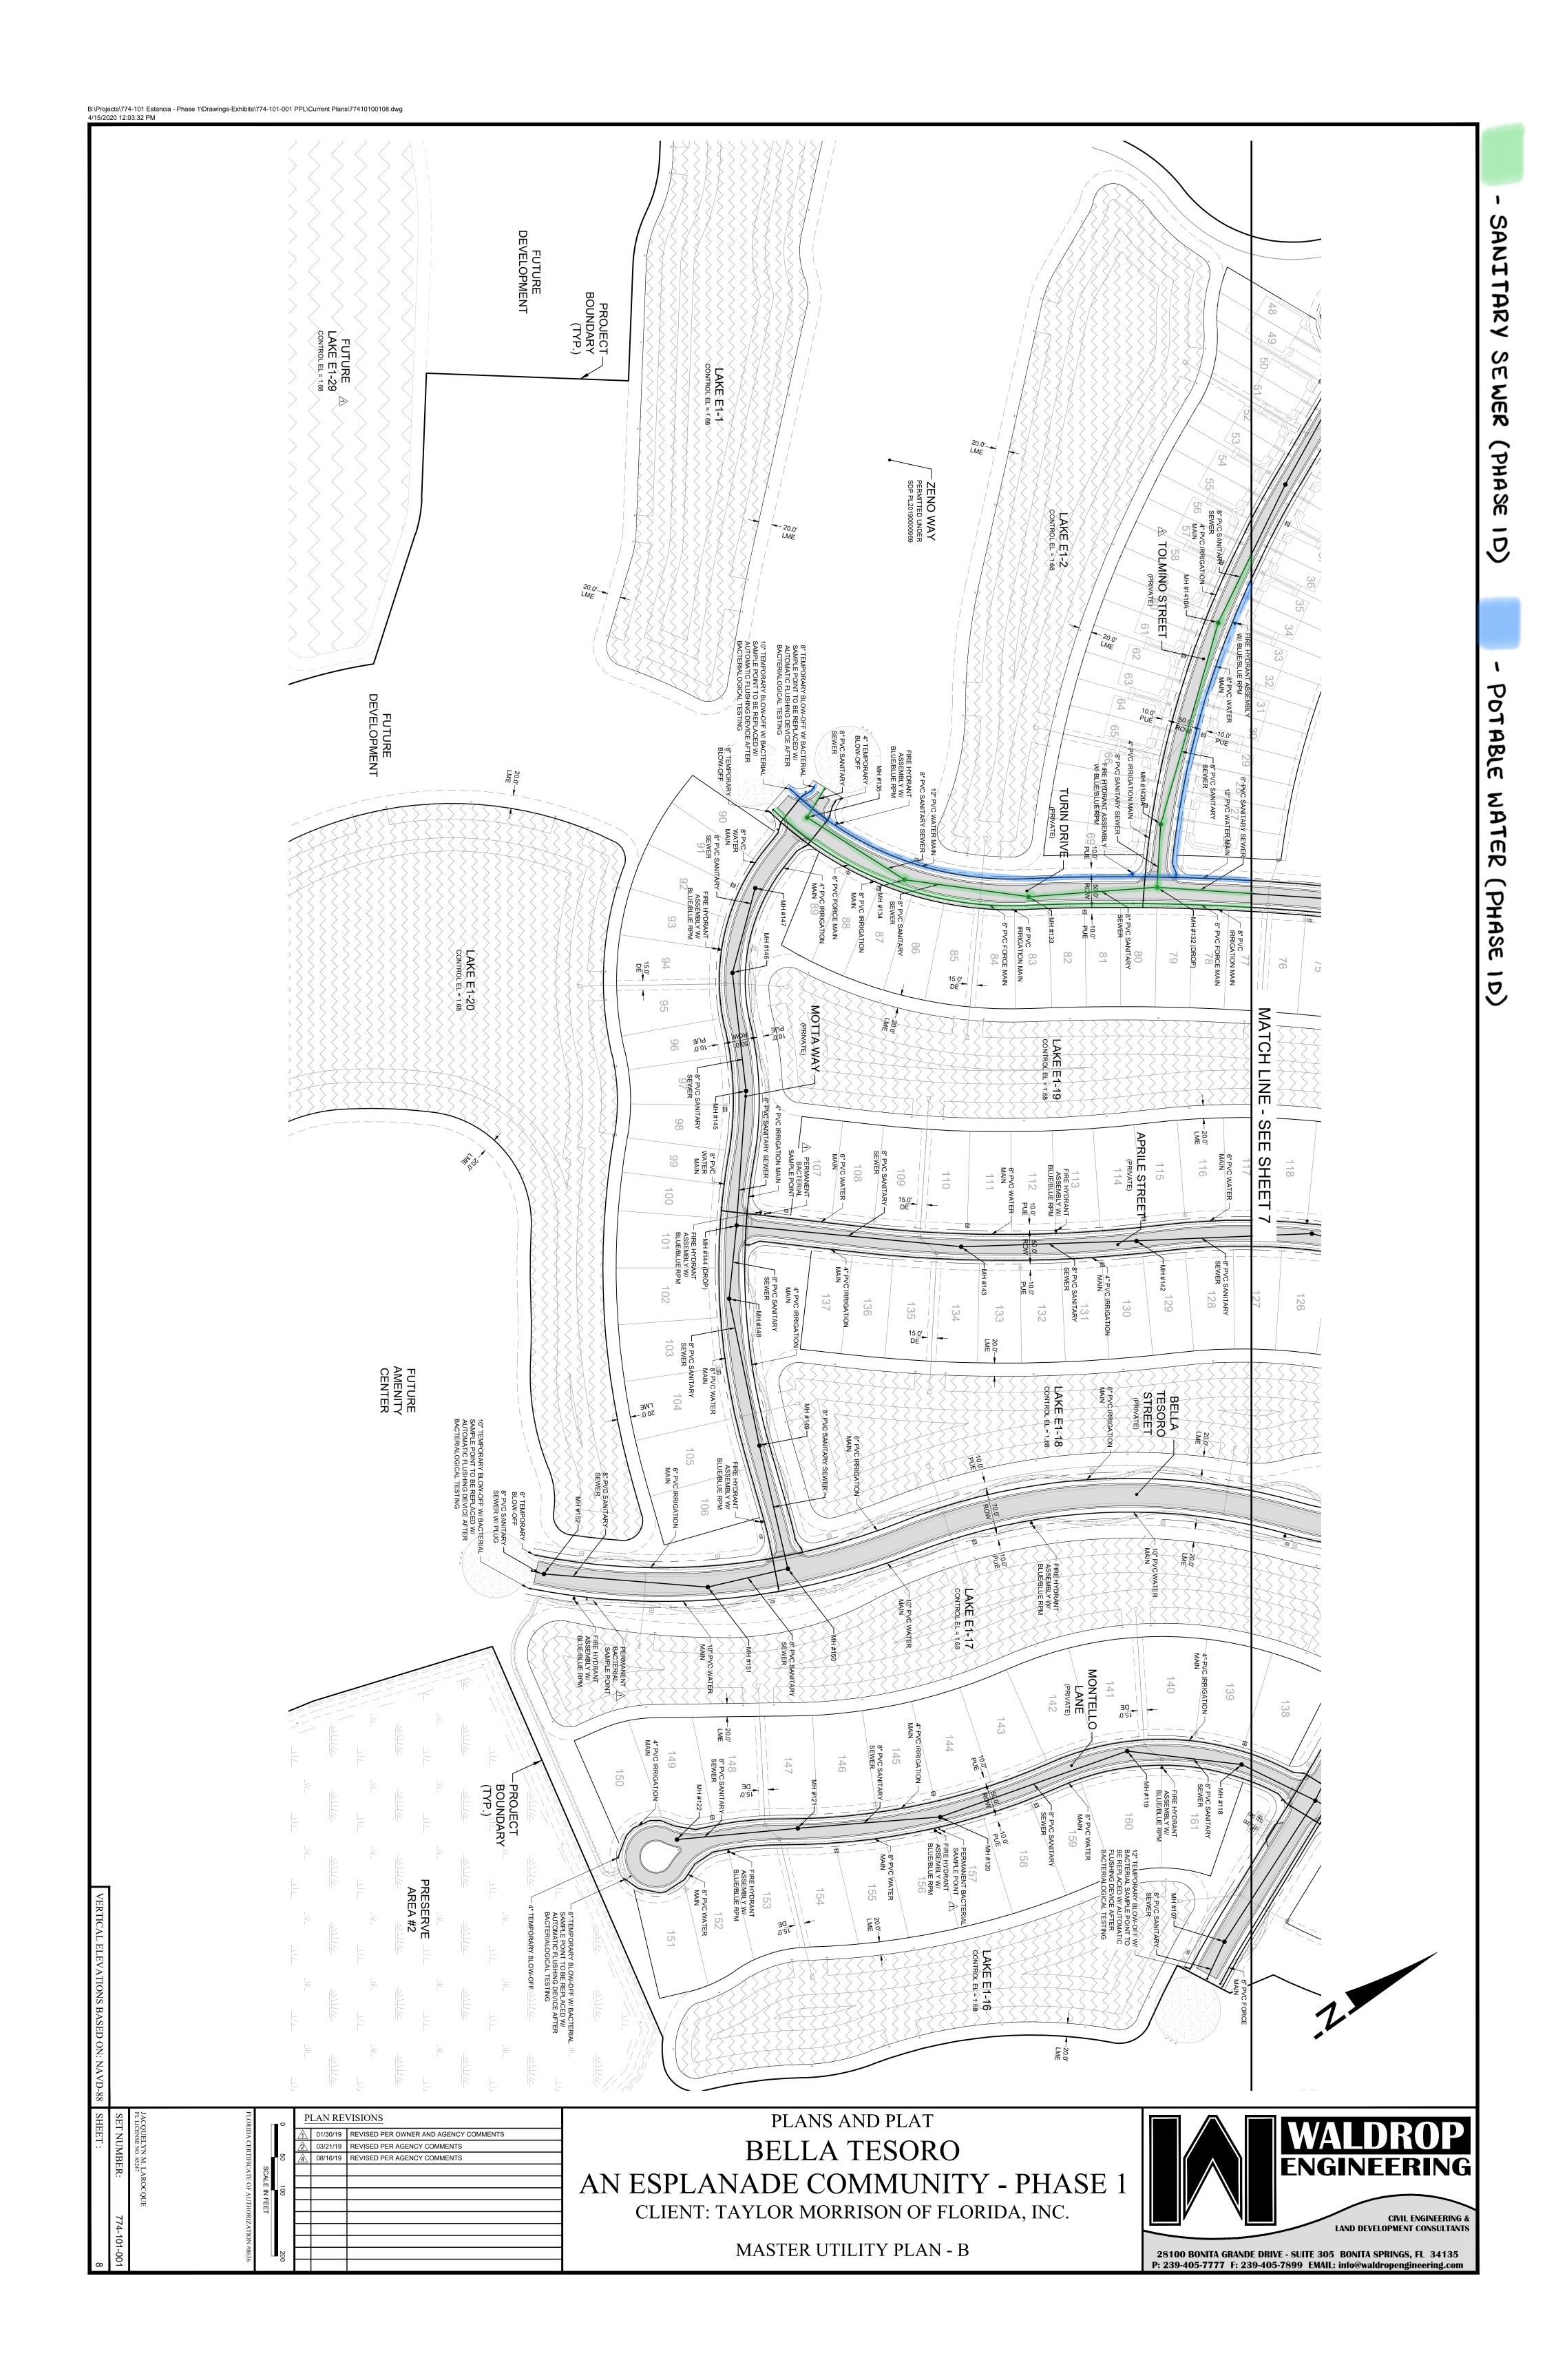

The Fourth Order of Business is the Consideration of Resolution 2020-24, a Resolution of the Board of Supervisors of Currents Community Development District Authorizing the acquisition of certain potable water and wastewater utility facilities related to Phase 1B from the developer, Taylor Morrison of Florida, Inc., and authorizing the conveyance of such potable water and wastewater utility facilities to Collier County; Authorizing the Chairman or the Vice Chairman (in the Chairman's Absence) to Execute such conveyance Documents to the extent necessary to evidence the District's acceptance and conveyance.

The Sixth Order of Business if the Consideration of Resolution 2020-26, a Resolution of the Board of Supervisors of Currents Community Development District authorizing the acquisition of certain potable water and wastewater utility facilities related to Phase 1D from the Developer, Taylor Morrison of Florida, Inc., and authorizing the conveyance of such potable water and wastewater utility facilities to Collier County; Authorizing the Chairman or the Vice Chairman (in the Chairman's Absence) to execute such conveyance Documents to the extent necessary to evidence the District's acceptance and conveyance; Providing for severability, Providing for conflicts; and providing for an effective date.