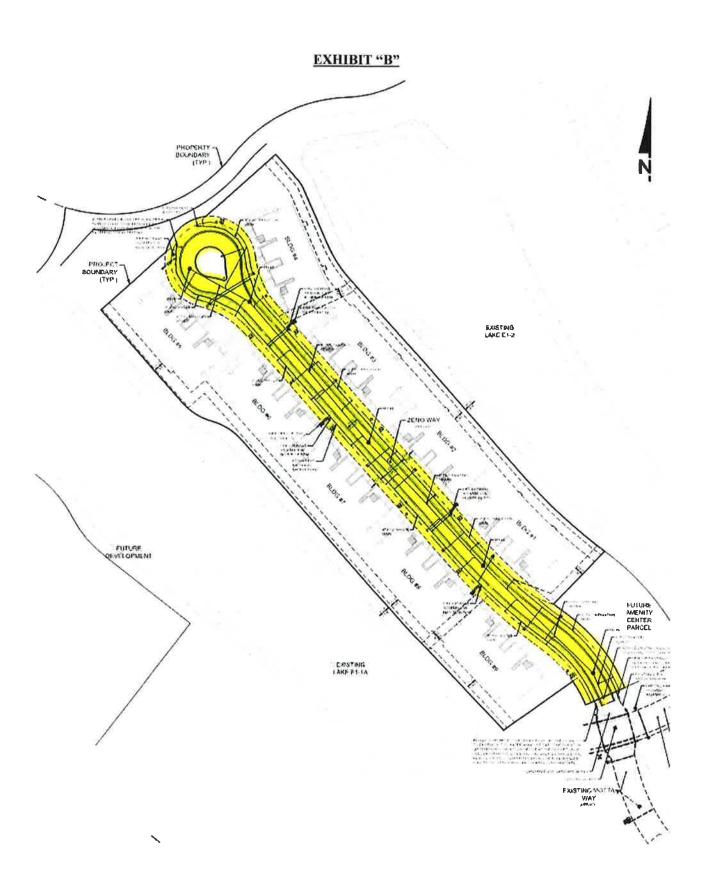

The Fourth Order of Business is the Consideration of Resolution 2020-24, a Resolution of the Board of Supervisors of Currents Community Development District Authorizing the acquisition of certain potable water and wastewater utility facilities related to Phase 1B from the developer, Taylor Morrison of Florida, Inc., and authorizing the conveyance of such potable water and wastewater utility facilities to Collier County; Authorizing the Chairman or the Vice Chairman (in the Chairman's Absence) to Execute such conveyance Documents to the extent necessary to evidence the District's acceptance and conveyance.

The Fifth Order of Business if the Consideration of Resolution 2020-25, a Resolution of the Board of Supervisors of Currents Community Development District authorizing the acquisition of certain potable water and wastewater utility facilities related to Zeno Way from the developer, Taylor Morrison of Florida, Inc., and Authorizing the conveyance of such potable water and wastewater utility facilities to Collier County; Authorizing the Chairman or the Vice Chairman (in the Chairman's Absence) to execute such conveyance Documents to the extent necessary to evidence the District's acceptance and conveyance; providing for severability, providing for conflicts; and providing for an Effective Date.

The Sixth Order of Business if the Consideration of Resolution 2020-26, a Resolution of the Board of Supervisors of Currents Community Development District authorizing the acquisition of certain potable water and wastewater utility facilities related to Phase 1D from the Developer, Taylor Morrison of Florida, Inc., and authorizing the conveyance of such potable water and wastewater utility facilities to Collier County; Authorizing the Chairman or the Vice Chairman (in the Chairman's Absence) to execute such conveyance Documents to the extent necessary to evidence the District's acceptance and conveyance; Providing for severability, Providing for conflicts; and providing for an effective date.