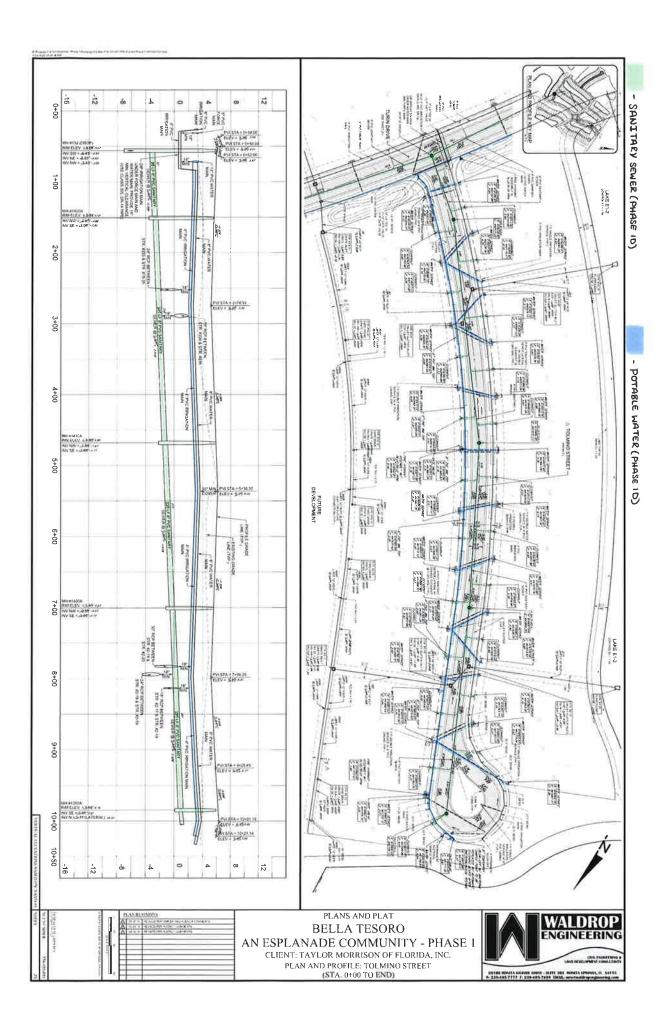

TRACT "R" THE FOLLOWING 4 COURSES, COURSE (1) SOUTH 23°47'30" EAST, 275.31 FEET TO A POINT OF CURVATURE; COURSE (2) SOUTHEASTERLY, 83.31 FEET ALONG THE ARC OF A CIRCULAR CURVE, CONCAVE NORTHEASTERLY, HAVING A RADIUS OF 990.00 FEET, THROUGH A CENTRAL ANGLE OF 04°49'18" AND BEING SUBTENDED BY A CHORD THAT BEARS SOUTH 26°12'09" EAST, 83,29 FEET; COURSE (3) SOUTH 28°36'48" EAST, 43.42 FEET TO A POINT OF CURVATURE; COURSE (4) SOUTHEASTERLY, 449.23 FEET ALONG THE ARC OF A CIRCULAR CURVE, CONCAVE NORTHEASTERLY, HAVING A RADIUS OF 1,340.00 FEET, THROUGH A CENTRAL ANGLE OF 19°12'29" AND BEING SUBTENDED BY A CHORD THAT BEARS SOUTH 38°13'02" EAST, 447.13 FEET TO THE **POINT OF BEGINNING.** 

CONTAINS 114,553 SQUARE FEET OR 2.63 ACRES, MORE OR LESS...





# Exhibit "C" Location of Improvements









#### DEVELOPER'S AFFIDAVIT REGARDING COSTS PAID (Taylor Morrison of Florida, Inc. to Currents CDD) (Phase 1D)

STATE OF FLORIDA

| e |
|---|
| ۲ |

BEFORE ME, the undersigned authority, personally appeared Barbara Kininmonth, who to me is well known, and having been duly sworn and under oath, deposes and states:

- 1. My name is Barbara Kininmonth. I am over the age of twenty-one (21) years, am Sui Juris, and have personal knowledge of the facts set forth in this Affidavit.
- 2. I am the Vice President of **TAYLOR MORRISON OF FLORIDA**, **INC.**, a Florida corporation (the "**Developer**"). I have authority to make this Affidavit on behalf of the Developer.
- 3. Developer is the developer of certain lands within Currents Community Development District, a special purpose unit of local g