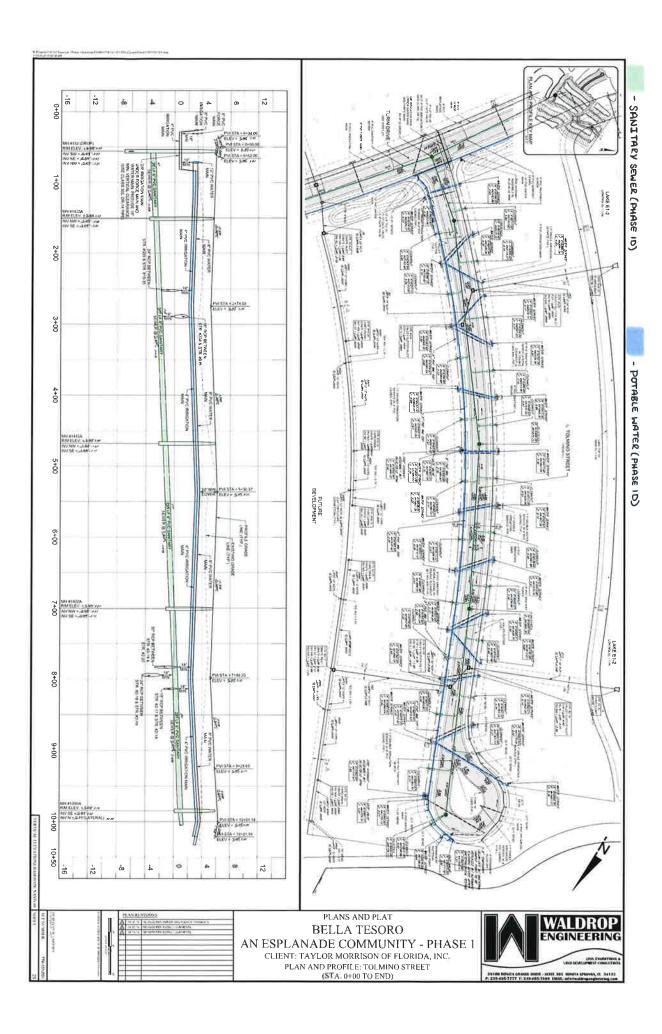

where where where the Board of Supervisors of Currents Community Development District (the "Board" and the "District", respectively) has adopted an improvement plan for the planning, design, acquisition, construction, and installation of certain public infrastructure improvements, facilities and services within and outside of the District (the "CIP"), which plan is detailed in that certain Currents Community Development District Master Engineer's Report prepared by Waldrop Engineering, Inc. dated August 2019 (the "Master Engineer's Report"), as supplemented by that certain Currents Community Development District First Supplemental Engineer's Report prepared by Waldrop Engineering, Inc. dated July 2020 ("Supplemental Engineer's Report") (the Master Engineer's Report as supplemented by the Supplemental Engineer's Report are sometimes referred to herein as the "Engineer's Report"); and

The CIP is described in the Master Engineer's Report, August, 2019 ("Master Engineer's Report") prepared by Waldrop Engineering and approved by the District on September 11, 2019, as amended, supplemented and updated by the First Supplemental Engineer's Report dated July, 2020 ("Supplemental Engineer's Report" and together with the Master Engineer's Report, the "Engineer's Report").