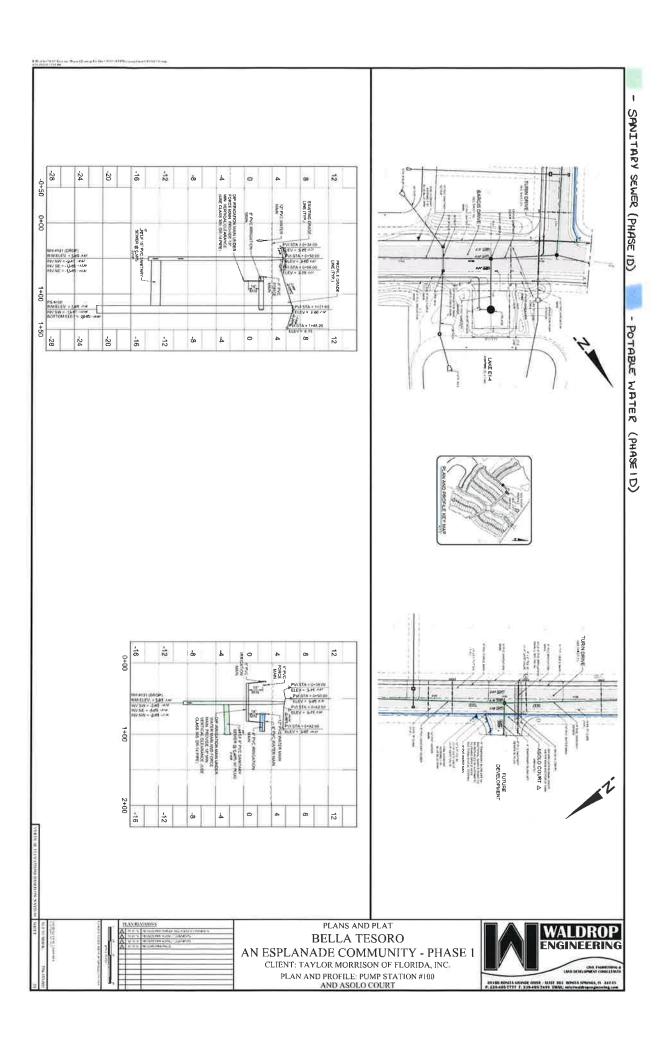

ed to all pipes, structures, fittings, valves, pumps, laterals, mains, services, tees, lift stations, equipment and appurtenances hereto and all potable water lines, including but not limited to all pipes, structures, fittings, valves, pumps, laterals, mains, services, tees, equipment and appurtenances thereto, in each case located within or upon those certain locations shown on <u>Exhibit "B"</u>.

<u>Total Cost of Improvements and/or Work Product</u>: \$506,912.70 (Note: The Developer has paid to the Contractor \$456,221.43 under the referenced construction contract for the construction of the Utility Improvements. The Developer owes the contractor an additional \$50,691.27 as retainage.)

## Exhibit "B" Location of Improvements





PLAN AND PROFILE: TURIN DRIVE (STA 0+00 TO 8+50)







## PROMISSORY NOTE (Phase 1D Potable Water and Wastewater Facilities)

\$506,912.70

Collier County, Florida Date: May **22**, 2020

FOR VALUE RECEIVED, **CURRENTS COMMUNITY DEVELOPMENT DISTRICT**, a community development district established pursuant to Chapter 190, Florida Statutes ("<u>MAKER</u>"), promises to pay to the order of **TAYLOR MORRISON OF FLORIDA, INC.**, a Florida corporation ("<u>HOLDER</u>") at 551 N. Cattlemen Rd., Suite 200, Sarasota, FL 34232 or at such place as HOLDER may from time to time designate in writing, the principal sum of: Five Hundred Six Thousand Nine Hundred Twelve and 70/100 DOLLARS (\$506,912.70) (the "<u>Principal Sum</u>") in accordance with the terms and condition of this Promissory Note (this "<u>Note</u>").

The Principal Sum of this Note shall n