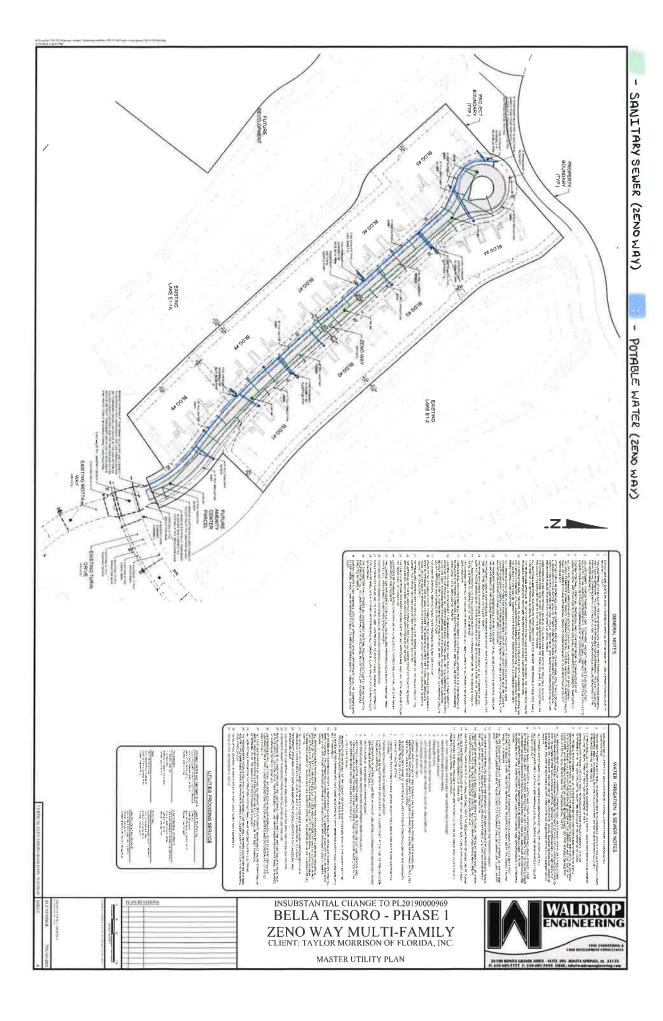

The Fifth Order of Business if the Consideration of Resolution 2020-25, a Resolution of the Board of Supervisors of Currents Community Development District authorizing the acquisition of certain potable water and wastewater utility facilities related to Zeno Way from the developer, Taylor Morrison of Florida, Inc., and Authorizing the conveyance of such potable water and wastewater utility facilities to Collier County; Authorizing the Chairman or the Vice Chairman (in the Chairman's Absence) to execute such conveyance Documents to the extent necessary to evidence the District's acceptance and conveyance; providing for severability, providing for conflicts; and providing for an Effective Date.