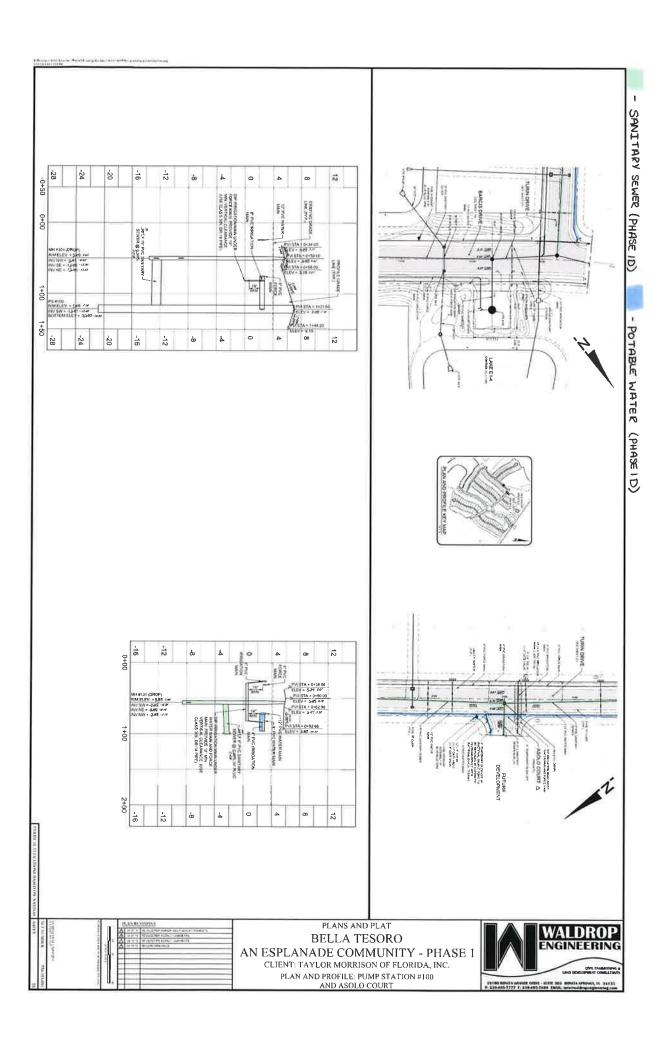

>: All wastewater lines, including but not limited to all pipes, structures, fittings, valves, pumps, laterals, mains, services, tees, lift stations, equipment and appurtenances hereto and all potable water lines, including but not limited to all pipes, structures, fittings, valves, pumps, laterals, mains, services, tees, equipment and appurtenances thereto, in each case located within or upon those certain locations shown on <u>Exhibit "B"</u>.

<u>Total Cost of Improvements and/or Work Product</u>: \$506,912.70 (Note: The Developer has paid to the Contractor \$456,221.43 under the referenced construction contract for the construction of the Utility Improvements. The Developer owes the contractor an additional \$50,691.27 as retainage.)

## Exhibit "B" Location of Improvements













#### **CONTRACTOR ACKNOWLEDGMENT AND RELEASE**

#### RECITALS:

WHEREAS, pursuant to that certain Authorizing Addendum #26- Currents of Naples-1 to Master Land Development Services Agreement between Developer and Contractor dated July 18, 2019, as amended by that certain Amendment #1 between Developer and Contractor dated February 7, 2020 (collectively, "Contractor'), Contractor has constructed or installed for Developer certain infrastructure improvements, as described on Exhibit "A" attached hereto and made a part hereof (the "Improvements"); and

WHEREAS, Developer has conveyed, or will convey, all or a portion of the Improvements to the District generally referred to as Phase 1D. For that purpose, Developer has requested that Contractor confirm the release of all restrictions on the