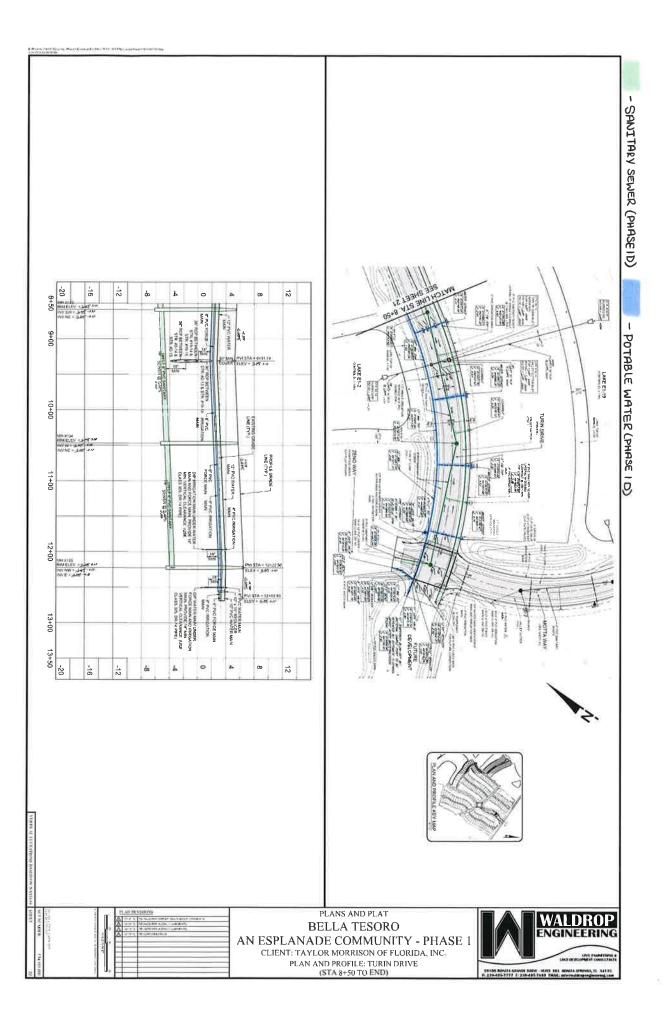

where where where the Board of Supervisors of Currents Community Development District (the "Board" and the "District", respectively) has adopted an improvement plan for the planning, design, acquisition, construction, and installation of certain public infrastructure improvements, facilities and services within and outside of the District (the "CIP"), which plan is detailed in that certain Currents Community Development District Master Engineer's Report prepared by Waldrop Engineering, Inc. dated August 2019 (the "Master Engineer's Report"), as supplemented by that certain Currents Community Development District First Supplemental Engineer's Report prepared by Waldrop Engineering, Inc. dated July 2020 ("Supplemental Engineer's Report") (the Master Engineer's Report as supplemented by the Supplemental Engineer's Report are sometimes referred to herein as the "Engineer's Report"); and

The CIP is described in the Master Engineer's Report, August, 2019 ("Master Engineer's Report") prepared by Waldrop Engineering and approved by the District on September 11, 2019, as amended, supplemented and updated by the First Supplemental Engineer's Report dated July, 2020 ("Supplemental Engineer's Report" and together with the Master Engineer's Report, the "Engineer's Report").