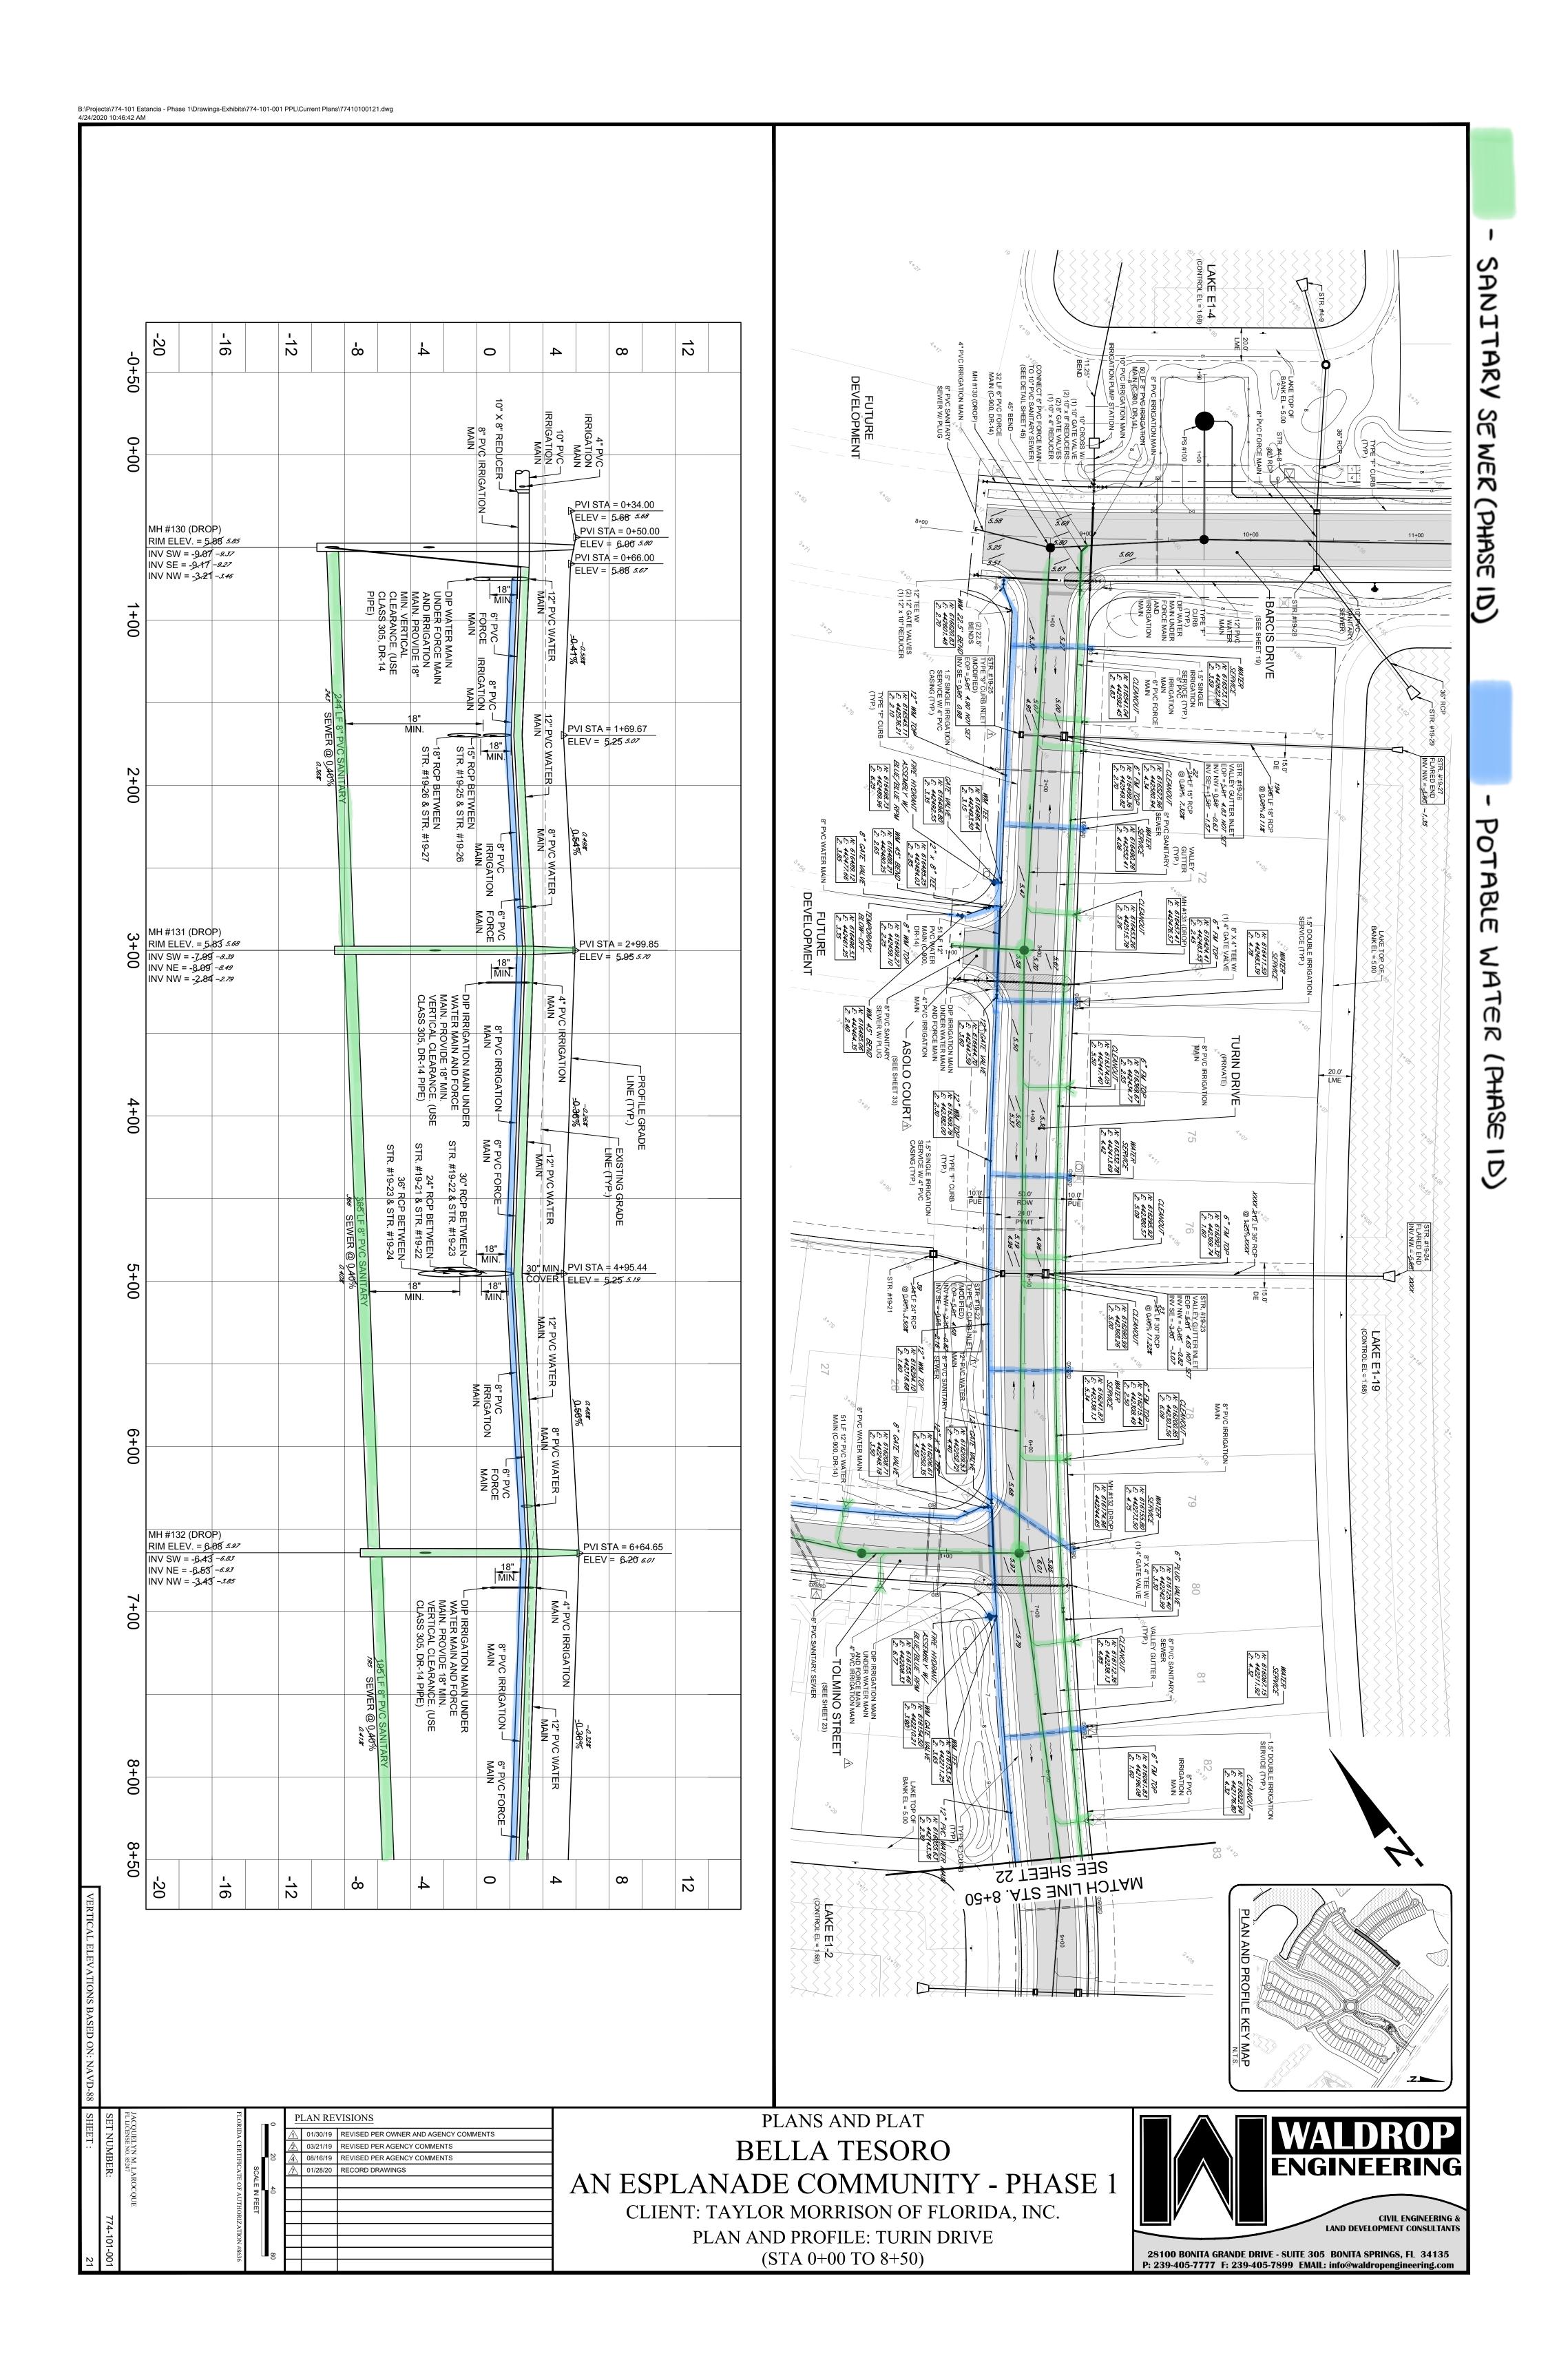

The Fourth Order of Business is the Consideration of Resolution 2020-24, a Resolution of the Board of Supervisors of Currents Community Development District Authorizing the acquisition of certain potable water and wastewater utility facilities related to Phase 1B from the developer, Taylor Morrison of Florida, Inc., and authorizing the conveyance of such potable water and wastewater utility facilities to Collier County; Authorizing the Chairman or the Vice Chairman (in the Chairman's Absence) to Execute such conveyance Documents to the extent necessary to evidence the District's acceptance and conveyance.