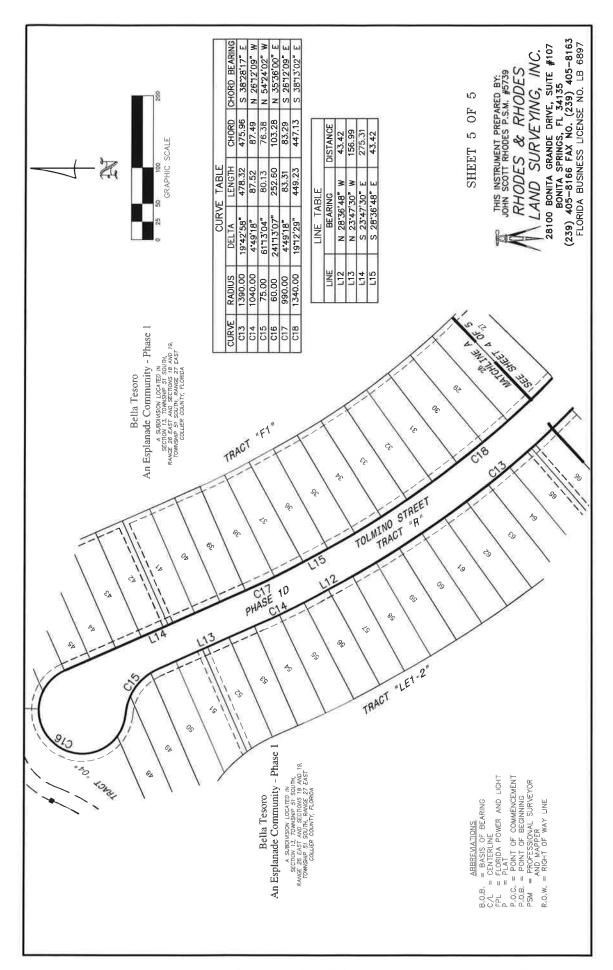

TERLY ALONG THE SAID NORTHERLY RIGHT-OF-WAY OF TRACT "R" THE FOLLOWING 4 COURSES, COURSE (1) SOUTH 23°47'30" EAST, 275,31 FEET TO A POINT OF CURVATURE; COURSE (2) SOUTHEASTERLY, 83.31 FEET ALONG THE ARC OF A CIRCULAR CURVE, CONCAVE NORTHEASTERLY, HAVING A RADIUS OF 990.00 FEET, THROUGH A CENTRAL ANGLE OF 04°49'18" AND BEING SUBTENDED BY A CHORD THAT BEARS SOUTH 26°12'09" EAST, 83.29 FEET; COURSE (3) SOUTH 28°36'48" EAST, 43.42 FEET TO A POINT OF CURVATURE; COURSE (4) SOUTHEASTERLY, 449.23 FEET ALONG THE ARC OF A CIRCULAR CURVE, CONCAVE NORTHEASTERLY, HAVING A RADIUS OF 1.340.00 FEET, THROUGH A CENTRAL ANGLE OF 19°12'29" AND BEING SUBTENDED BY A CHORD THAT BEARS SOUTH 38°13'02" EAST, 447.13 FEET TO THE **POINT OF BEGINNING.** 

CONTAINS 114,553 SQUARE FEET OR 2.63 ACRES, MORE OR LESS...





Drafted by and return to:

Gregory L. Urbancic, Esq. Coleman, Yovanovich & Koester, P.A. 4001 Tamiami Trail North, Suite 300 Naples, Florida 34103

# <u>UTILITY FACILITIES WARRANTY DEED AND BILL OF SALE</u> (Taylor Morrison of Florida, Inc. to Currents CDD) (Phase 1D)

THIS INDENTURE made as of this 222 day of \_\_\_\_\_\_\_, 2020, between TAYLOR MORRISON OF FLORIDA, INC., a Florida corporation (hereinafter referred to as "Grantor"), and CURRENTS COMMUNITY DEVELOPMENT DISTRICT, a community development district established and existing pursuant to Chapter 190, Florida Statutes (hereinafter referred to as "Grantee").

#### WITNESSETH:

That said Grantor, for and in consideration of the sum of Ten Dollars (\$10.00) and other good and valuable consideration to said Grantor in hand paid by sa