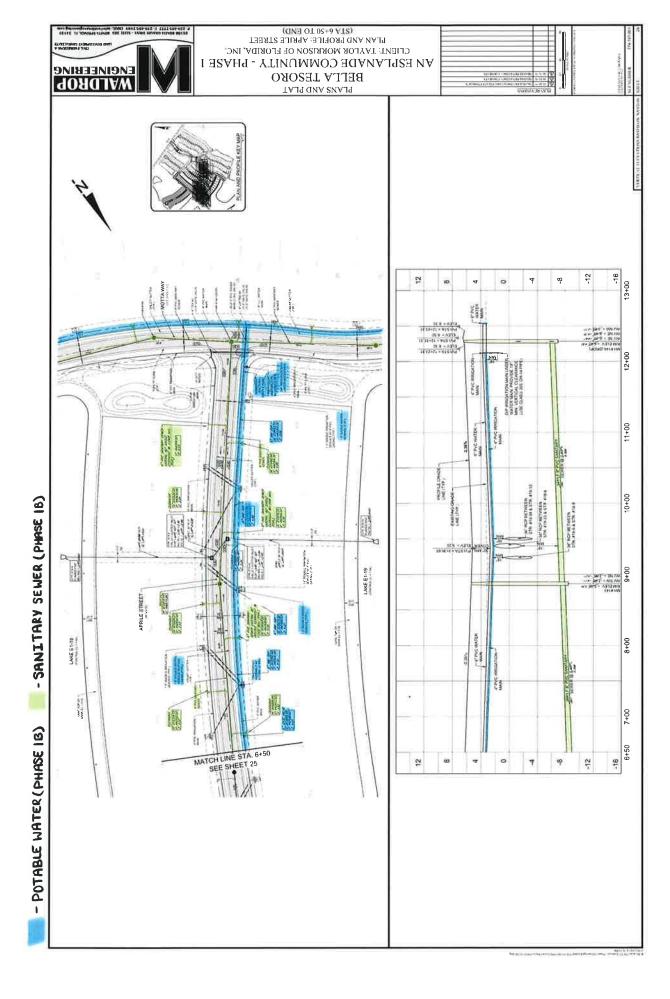

03" E | N 44'14'07" W | N 70°23'03" W |
|            | LINE     | [1]           | L2            | L3            | L8            | 67            | L10           | L11           | L12           | L13           | L14           | L15           | 116           |
|            |          |               |               |               |               |               |               |               |               |               |               |               |               |

# SHEET 9 OF 9

THIS INSTRUMENT PREPARED BY:
JOHN SCOTT RHODES P.S.M. #5739

RHODES & RHODES

LAND SURVEYING, INC.
28100 BONITA GRANDE DRIVE, SUITE #107
BONITA SPRINGS, FL 34135
(239) 405-8166 FAX NO. (239) 405-8163
FLORIDA BUSINESS LICENSE NO. LB 6897

# Exhibit "C" Location of Improvements

MASTER UTILITY PLAN - B









#### DEVELOPER'S AFFIDAVIT REGARDING COSTS PAID (Taylor Morrison of Florida, Inc. to Currents CDD) (Phase 1B)

| STA  | TE | OF       | FL. | OR        | IDA   |
|------|----|----------|-----|-----------|-------|
| DILL |    | $\sim$ 1 |     | $\sim$ 10 | IIIII |

BEFORE ME, the undersigned authority, personally appeared Barbara Kininmonth, who to me is well known, and having been duly sworn and under oath, deposes and states:

- 1. My name is Barbara Kininmonth. I am over the age of twenty-one (21) years, am Sui Juris, and have personal knowledge of the facts set forth in this Affidavit.
- 2. I am the Vice President of **TAYLOR MORRISON OF FLORIDA**, **INC.**, a Florida corporation (the "<u>Developer</u>"). I have authority to make this Affidavit on behalf of the Developer.
- 3. Devel