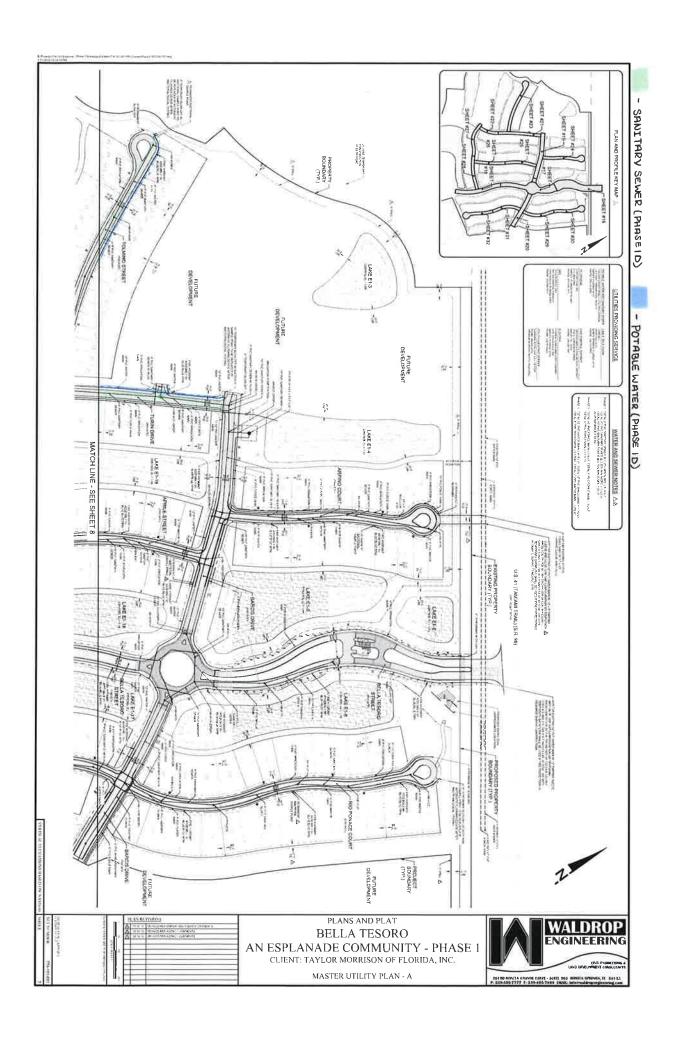

vements</u>: All wastewater lines, including but not limited to all pipes, structures, fittings, valves, pumps, laterals, mains, services, tees, lift stations, equipment and appurtenances hereto and all potable water lines, including but not limited to all pipes, structures, fittings, valves, pumps, laterals, mains, services, tees, equipment and appurtenances thereto, in each case located within or upon those certain locations shown on <u>Exhibit "B"</u>.

<u>Total Cost of Improvements and/or Work Product</u>: \$506,912.70 (Note: The Developer has paid to the Contractor \$456,221.43 under the referenced construction contract for the construction of the Utility Improvements. The Developer owes the contractor an additional \$50,691.27 as retainage.)

## Exhibit "B" Location of Improvements













#### **CONTRACTOR ACKNOWLEDGMENT AND RELEASE**

#### RECITALS:

WHEREAS, pursuant to that certain Authorizing Addendum #26- Currents of Naples-1 to Master Land Development Services Agreement between Developer and Contractor dated July 18, 2019, as amended by that certain Amendment #1 between Developer and Contractor dated February 7, 2020 (collectively, "Contractor'), Contractor has constructed or installed for Developer certain infrastructure improvements, as described on Exhibit "A" attached hereto and made a part hereof (the "Improvements"); and

WHEREAS, Developer has conveyed, or will convey, all or a portion of the Improvements to the District generally referred to as Phase 1D. For that purpose, Developer has requested that Contractor confirm the release of all restrictio