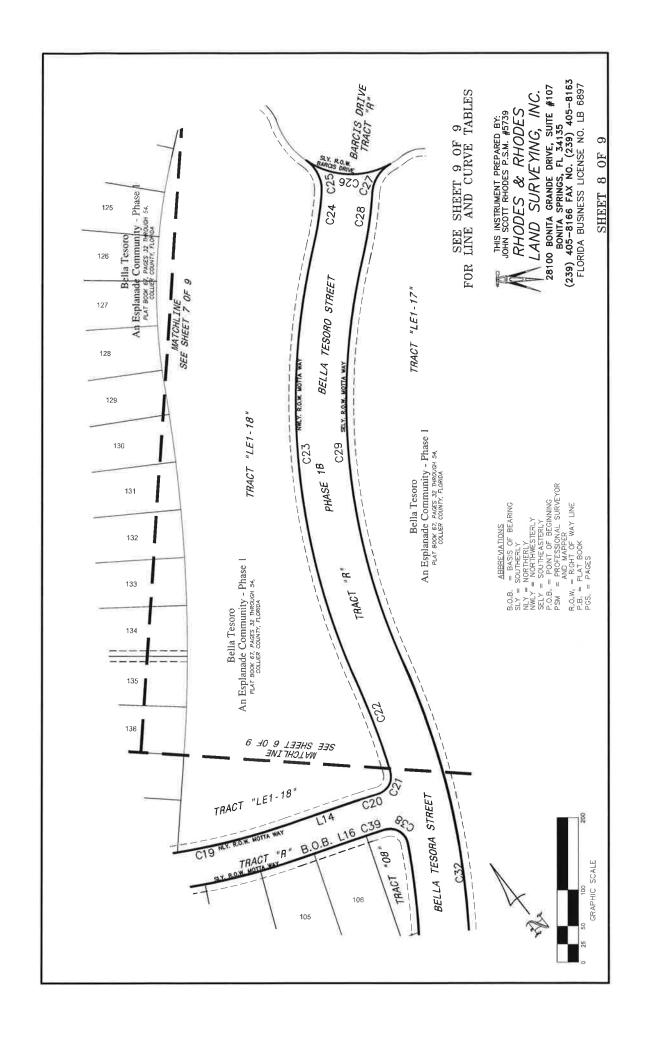

00 FEET, THROUGH A CENTRAL ANGLE OF 02°30'02" AND BEING SUBTENDED BY A CHORD THAT BEARS NORTH 69°08'02" WEST, 20.73 FEET; THENCE NORTH 70°23'03" WEST, A DISTANCE OF 104.26 FEET TO A POINT OF CURVATURE; THENCE NORTHWESTERLY, 461.27 FEET ALONG THE ARC OF A CIRCULAR CURVE, CONCAVE NORTHEASTERLY, HAVING A RADIUS OF 1,025.00 FEET, THROUGH A CENTRAL ANGLE OF 25°47'04" AND BEING SUBTENDED BY A CHORD THAT BEARS NORTH 57°29'31" WEST, 457.39 FEET TO A POINT OF REVERSE CURVATURE; THENCE NORTHWESTERLY, 5.47 FEET ALONG THE ARC OF A CIRCULAR CURVE, CONCAVE SOUTHWESTERLY, HAVING A RADIUS OF 475.00 FEET, THROUGH A CENTRAL ANGLE OF 00°39'33" AND BEING SUBTENDED BY A CHORD THAT BEARS NORTH 44°55'46" WEST, 5.47 FEET TO THE POINT OF BEGINNING.

CONTAINS 202,265 SQUARE FEET OR 4.64 ACRES, MORE OR LESS.









|         | CHORD BEARING | N 56*22*05" W | N 41°33'13" W | N 59.09'34" W | N 77°48'42" E | N 73*43'57" E | -         | S 41.33'13" E | S 56'02'18" E | S 46'09'18" E | N 8713'30" E | N 35.28'19" E | N 40.00'49" E | S 40°00'49" W | 1         |           | S 62°04'05" E | 68.54'12" | N 67'05'21" E | N 17*46'28" E | N 32*46'55" E |          | N 12'41'53" E | S 49'09'33" E | S 70"21"48" W | S 46*48'03" W | S 32*46'55" W | S 30°33'45" W | 11 2      | N 20.05'24" W | N 69°08'02" W | N 57°29'31" W | N 44°55'46" W |
|---------|---------------|---------------|---------------|---------------|---------------|---------------|-----------|---------------|---------------|---------------|--------------|---------------|---------------|---------------|-----------|-----------|---------------|-----------|--