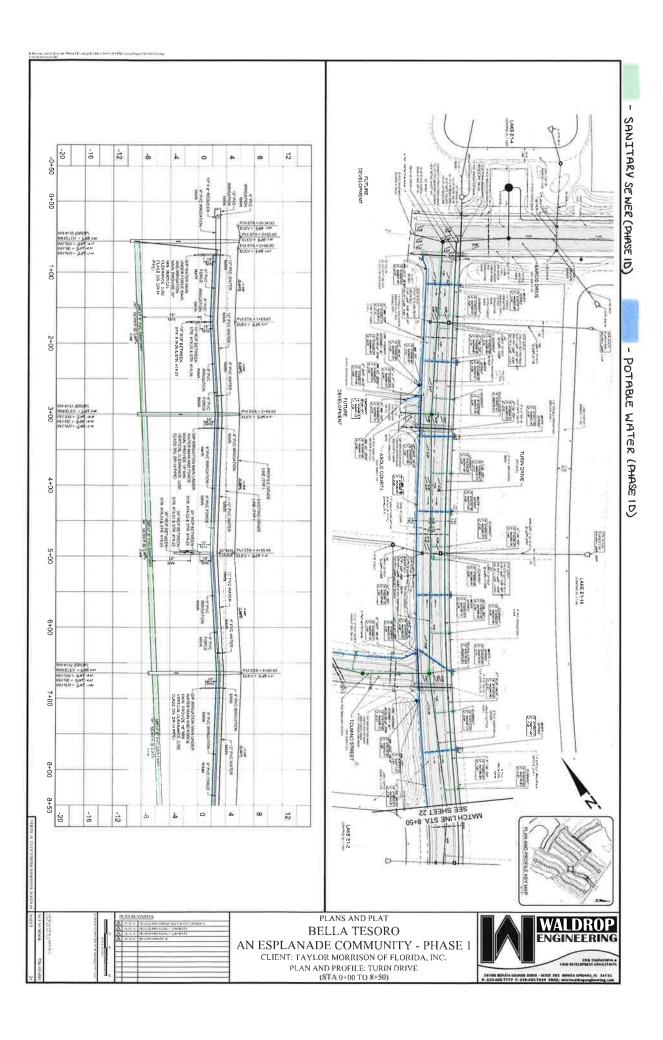

nts</u>: All wastewater lines, including but not limited to all pipes, structures, fittings, valves, pumps, laterals, mains, services, tees, lift stations, equipment and appurtenances hereto and all potable water lines, including but not limited to all pipes, structures, fittings, valves, pumps, laterals, mains, services, tees, equipment and appurtenances thereto, in each case located within or upon those certain locations shown on <u>Exhibit "B"</u>.

<u>Total Cost of Improvements and/or Work Product</u>: \$506,912.70 (Note: The Developer has paid to the Contractor \$456,221.43 under the referenced construction contract for the construction of the Utility Improvements. The Developer owes the contractor an additional \$50,691.27 as retainage.)

## Exhibit "B" Location of Improvements













#### **CONTRACTOR ACKNOWLEDGMENT AND RELEASE**

#### RECITALS:

WHEREAS, pursuant to that certain Authorizing Addendum #26- Currents of Naples-1 to Master Land Development Services Agreement between Developer and Contractor dated July 18, 2019, as amended by that certain Amendment #1 between Developer and Contractor dated February 7, 2020 (collectively, "Contractor'), Contractor has constructed or installed for Developer certain infrastructure improvements, as described on Exhibit "A" attached hereto and made a part hereof (the "Improvements"); and

WHEREAS, Developer has conveyed, or will convey, all or a portion of the Improvements to the District generally referred to as Phase 1D. For that purpose, Developer has requested that Contractor confirm the release of all restrictions o