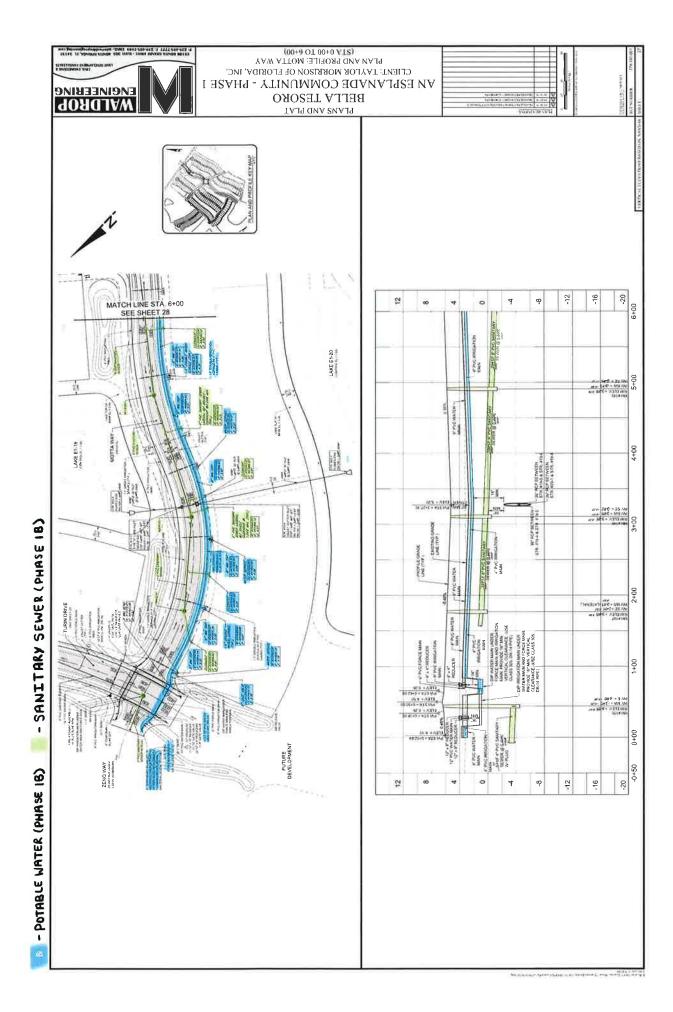

" E | N 44'14'07" W | N 70°23'03" W |
|            | LINE     | [1]           | L2            | L3            | L8            | 67            | L10           | L11           | L12           | L13           | L14           | L15           | 116           |
|            |          |               |               |               |               |               |               |               |               |               |               |               |               |

# SHEET 9 OF 9

THIS INSTRUMENT PREPARED BY:
JOHN SCOTT RHODES P.S.M. #5739

RHODES & RHODES

LAND SURVEYING, INC.
28100 BONITA GRANDE DRIVE, SUITE #107
BONITA SPRINGS, FL 34135
(239) 405-8166 FAX NO. (239) 405-8163
FLORIDA BUSINESS LICENSE NO. LB 6897

# Exhibit "C" Location of Improvements

MASTER UTILITY PLAN - B









#### DEVELOPER'S AFFIDAVIT REGARDING COSTS PAID (Taylor Morrison of Florida, Inc. to Currents CDD) (Phase 1B)

| STA  | TE | OF       | FL. | OR        | IDA   |
|------|----|----------|-----|-----------|-------|
| DILL |    | $\sim$ 1 |     | $\sim$ 10 | IIIII |

BEFORE ME, the undersigned authority, personally appeared Barbara Kininmonth, who to me is well known, and having been duly sworn and under oath, deposes and states:

- 1. My name is Barbara Kininmonth. I am over the age of twenty-one (21) years, am Sui Juris, and have personal knowledge of the facts set forth in this Affidavit.
- 2. I am the Vice President of **TAYLOR MORRISON OF FLORIDA**, **INC.**, a Florida corporation (the "<u>Developer</u>"). I have authority to make this Affidavit on behalf of the Developer.
- 3. Develop