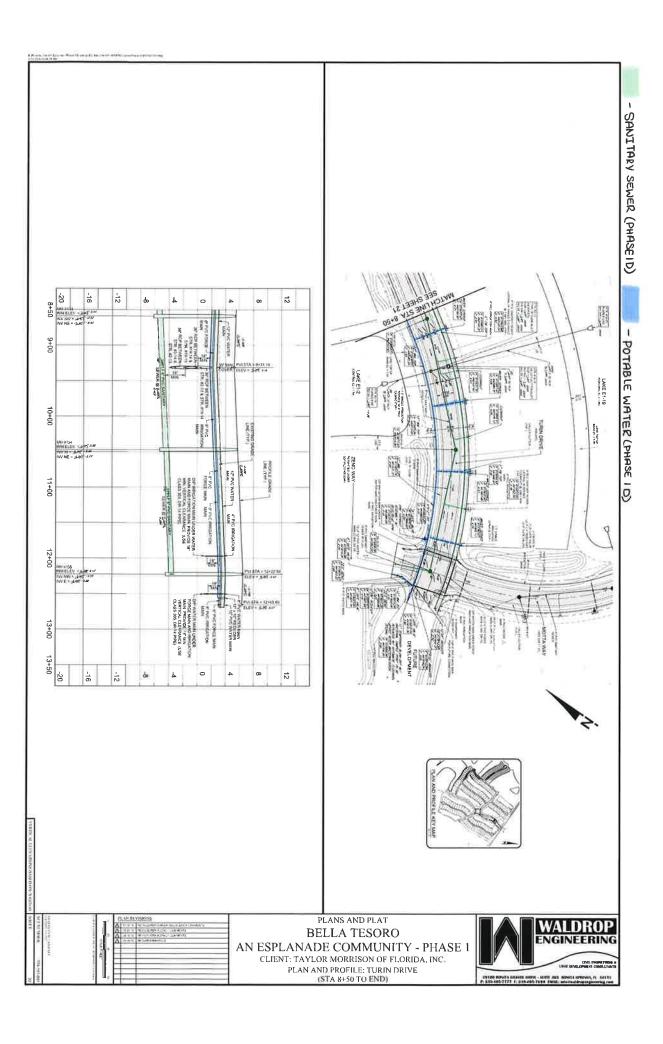

s</u>: All wastewater lines, including but not limited to all pipes, structures, fittings, valves, pumps, laterals, mains, services, tees, lift stations, equipment and appurtenances hereto and all potable water lines, including but not limited to all pipes, structures, fittings, valves, pumps, laterals, mains, services, tees, equipment and appurtenances thereto, in each case located within or upon those certain locations shown on <u>Exhibit "B"</u>.

<u>Total Cost of Improvements and/or Work Product</u>: \$506,912.70 (Note: The Developer has paid to the Contractor \$456,221.43 under the referenced construction contract for the construction of the Utility Improvements. The Developer owes the contractor an additional \$50,691.27 as retainage.)

## Exhibit "B" Location of Improvements













#### **CONTRACTOR ACKNOWLEDGMENT AND RELEASE**

#### RECITALS:

WHEREAS, pursuant to that certain Authorizing Addendum #26- Currents of Naples-1 to Master Land Development Services Agreement between Developer and Contractor dated July 18, 2019, as amended by that certain Amendment #1 between Developer and Contractor dated February 7, 2020 (collectively, "Contractor'), Contractor has constructed or installed for Developer certain infrastructure improvements, as described on Exhibit "A" attached hereto and made a part hereof (the "Improvements"); and

WHEREAS, Developer has conveyed, or will convey, all or a portion of the Improvements to the District generally referred to as Phase 1D. For that purpose, Developer has requested that Contractor confirm the release of all restrictions on