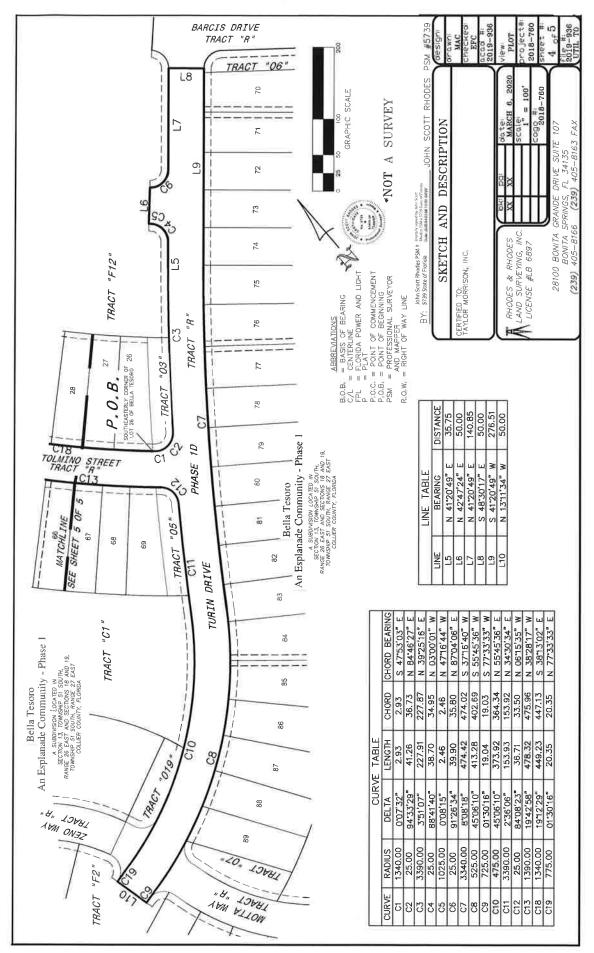

ORTHERLY RIGHT-OF-WAY OF TRACT "R" THE FOLLOWING 4 COURSES, COURSE (1) SOUTH 23°47'30" EAST, 275.31 FEET TO A POINT OF CURVATURE; COURSE (2) SOUTHEASTERLY, 83.31 FEET ALONG THE ARC OF A CIRCULAR CURVE, CONCAVE NORTHEASTERLY, HAVING A RADIUS OF 990.00 FEET, THROUGH A CENTRAL ANGLE OF 04°49'18" AND BEING SUBTENDED BY A CHORD THAT BEARS SOUTH 26°12'09" EAST, 83.29 FEET; COURSE (3) SOUTH 28°36'48" EAST, 43.42 FEET TO A POINT OF CURVATURE: COURSE (4) SOUTHEASTERLY, 449.23 FEET ALONG THE ARC OF A CIRCULAR CURVE, CONCAVE NORTHEASTERLY, HAVING A RADIUS OF 1,340.00 FEET, THROUGH A CENTRAL ANGLE OF 19°12'29" AND BEING SUBTENDED BY A CHORD THAT BEARS SOUTH 38°13'02" EAST, 447.13 FEET TO THE **POINT OF BEGINNING.** 

CONTAINS 114,553 SQUARE FEET OR 2.63 ACRES, MORE OR LESS...

### Exhibit "B" Sketch





## OWNER'S AFFIDAVIT (Taylor Morrison of Florida, Inc. to Currents CDD) (Phase 1D)

| STATE OF FLO | ORIDA |  |
|--------------|-------|--|
| COUNTY OF    | Lee   |  |

BEFORE ME, the undersigned authority, personally appeared Barbara Kininmonth, who to me is well known, and having been duly sworn and under oath, deposes and states:

- 1. My name is Barbara Kininmonth. I am over the age of twenty-one (21) years, am Sui Juris, and have personal knowledge of the facts asserted herein.
- 2. I am the Vice President of **TAYLOR MORRISON OF FLORIDA, INC.**, a Florida corporation, the owner of that certain real property located within Collier County, Florida, and described on **Exhibit** "A".
- 3. All persons, firms, and corporations, including the general contractor, all laborers, subcontrac