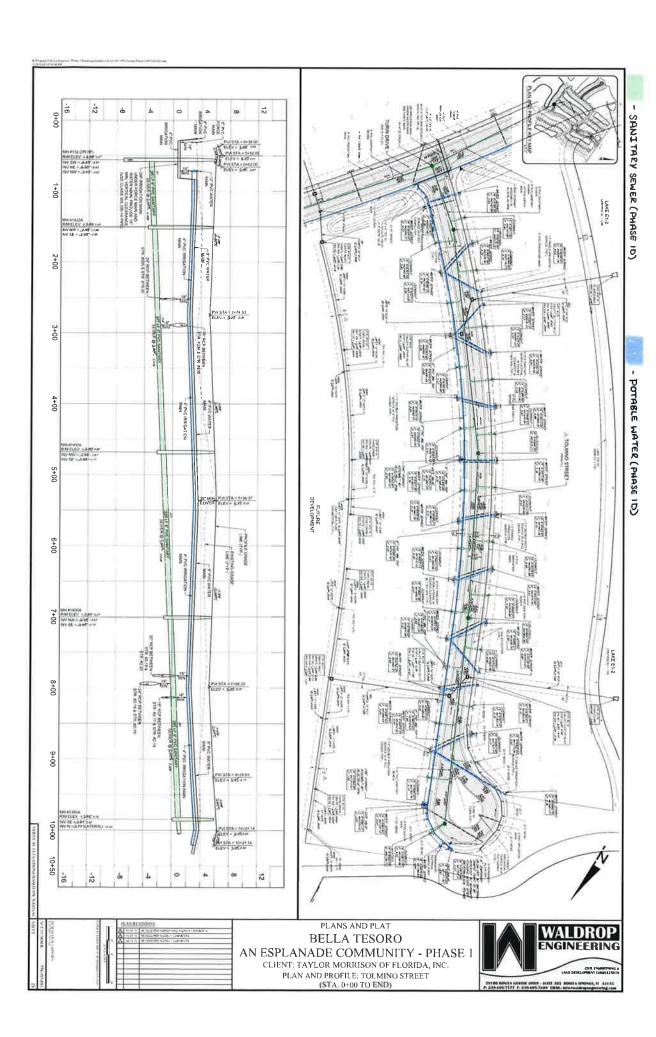

/u>: All wastewater lines, including but not limited to all pipes, structures, fittings, valves, pumps, laterals, mains, services, tees, lift stations, equipment and appurtenances hereto and all potable water lines, including but not limited to all pipes, structures, fittings, valves, pumps, laterals, mains, services, tees, equipment and appurtenances thereto, in each case located within or upon those certain locations shown on <u>Exhibit "B"</u>.

<u>Total Cost of Improvements and/or Work Product</u>: \$506,912.70 (Note: The Developer has paid to the Contractor \$456,221.43 under the referenced construction contract for the construction of the Utility Improvements. The Developer owes the contractor an additional \$50,691.27 as retainage.)

## Exhibit "B" Location of Improvements













#### **CONTRACTOR ACKNOWLEDGMENT AND RELEASE**

#### RECITALS:

WHEREAS, pursuant to that certain Authorizing Addendum #26- Currents of Naples-1 to Master Land Development Services Agreement between Developer and Contractor dated July 18, 2019, as amended by that certain Amendment #1 between Developer and Contractor dated February 7, 2020 (collectively, "Contractor'), Contractor has constructed or installed for Developer certain infrastructure improvements, as described on Exhibit "A" attached hereto and made a part hereof (the "Improvements"); and

WHEREAS, Developer has conveyed, or will convey, all or a portion of the Improvements to the District generally referred to as Phase 1D. For that purpose, Developer has requested that Contractor confirm the release of all restrictions on th