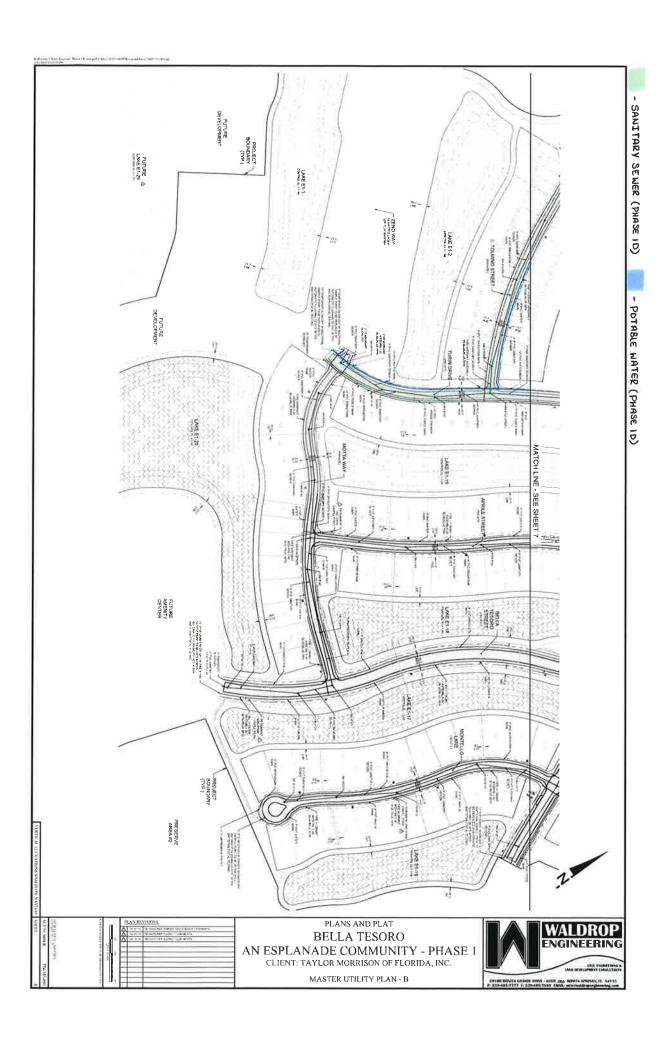

ments</u>: All wastewater lines, including but not limited to all pipes, structures, fittings, valves, pumps, laterals, mains, services, tees, lift stations, equipment and appurtenances hereto and all potable water lines, including but not limited to all pipes, structures, fittings, valves, pumps, laterals, mains, services, tees, equipment and appurtenances thereto, in each case located within or upon those certain locations shown on <u>Exhibit "B"</u>.

<u>Total Cost of Improvements and/or Work Product</u>: \$506,912.70 (Note: The Developer has paid to the Contractor \$456,221.43 under the referenced construction contract for the construction of the Utility Improvements. The Developer owes the contractor an additional \$50,691.27 as retainage.)

## Exhibit "B" Location of Improvements













#### **CONTRACTOR ACKNOWLEDGMENT AND RELEASE**

#### RECITALS:

WHEREAS, pursuant to that certain Authorizing Addendum #26- Currents of Naples-1 to Master Land Development Services Agreement between Developer and Contractor dated July 18, 2019, as amended by that certain Amendment #1 between Developer and Contractor dated February 7, 2020 (collectively, "Contractor'), Contractor has constructed or installed for Developer certain infrastructure improvements, as described on Exhibit "A" attached hereto and made a part hereof (the "Improvements"); and

WHEREAS, Developer has conveyed, or will convey, all or a portion of the Improvements to the District generally referred to as Phase 1D. For that purpose, Developer has requested that Contractor confirm the release of all restrictions