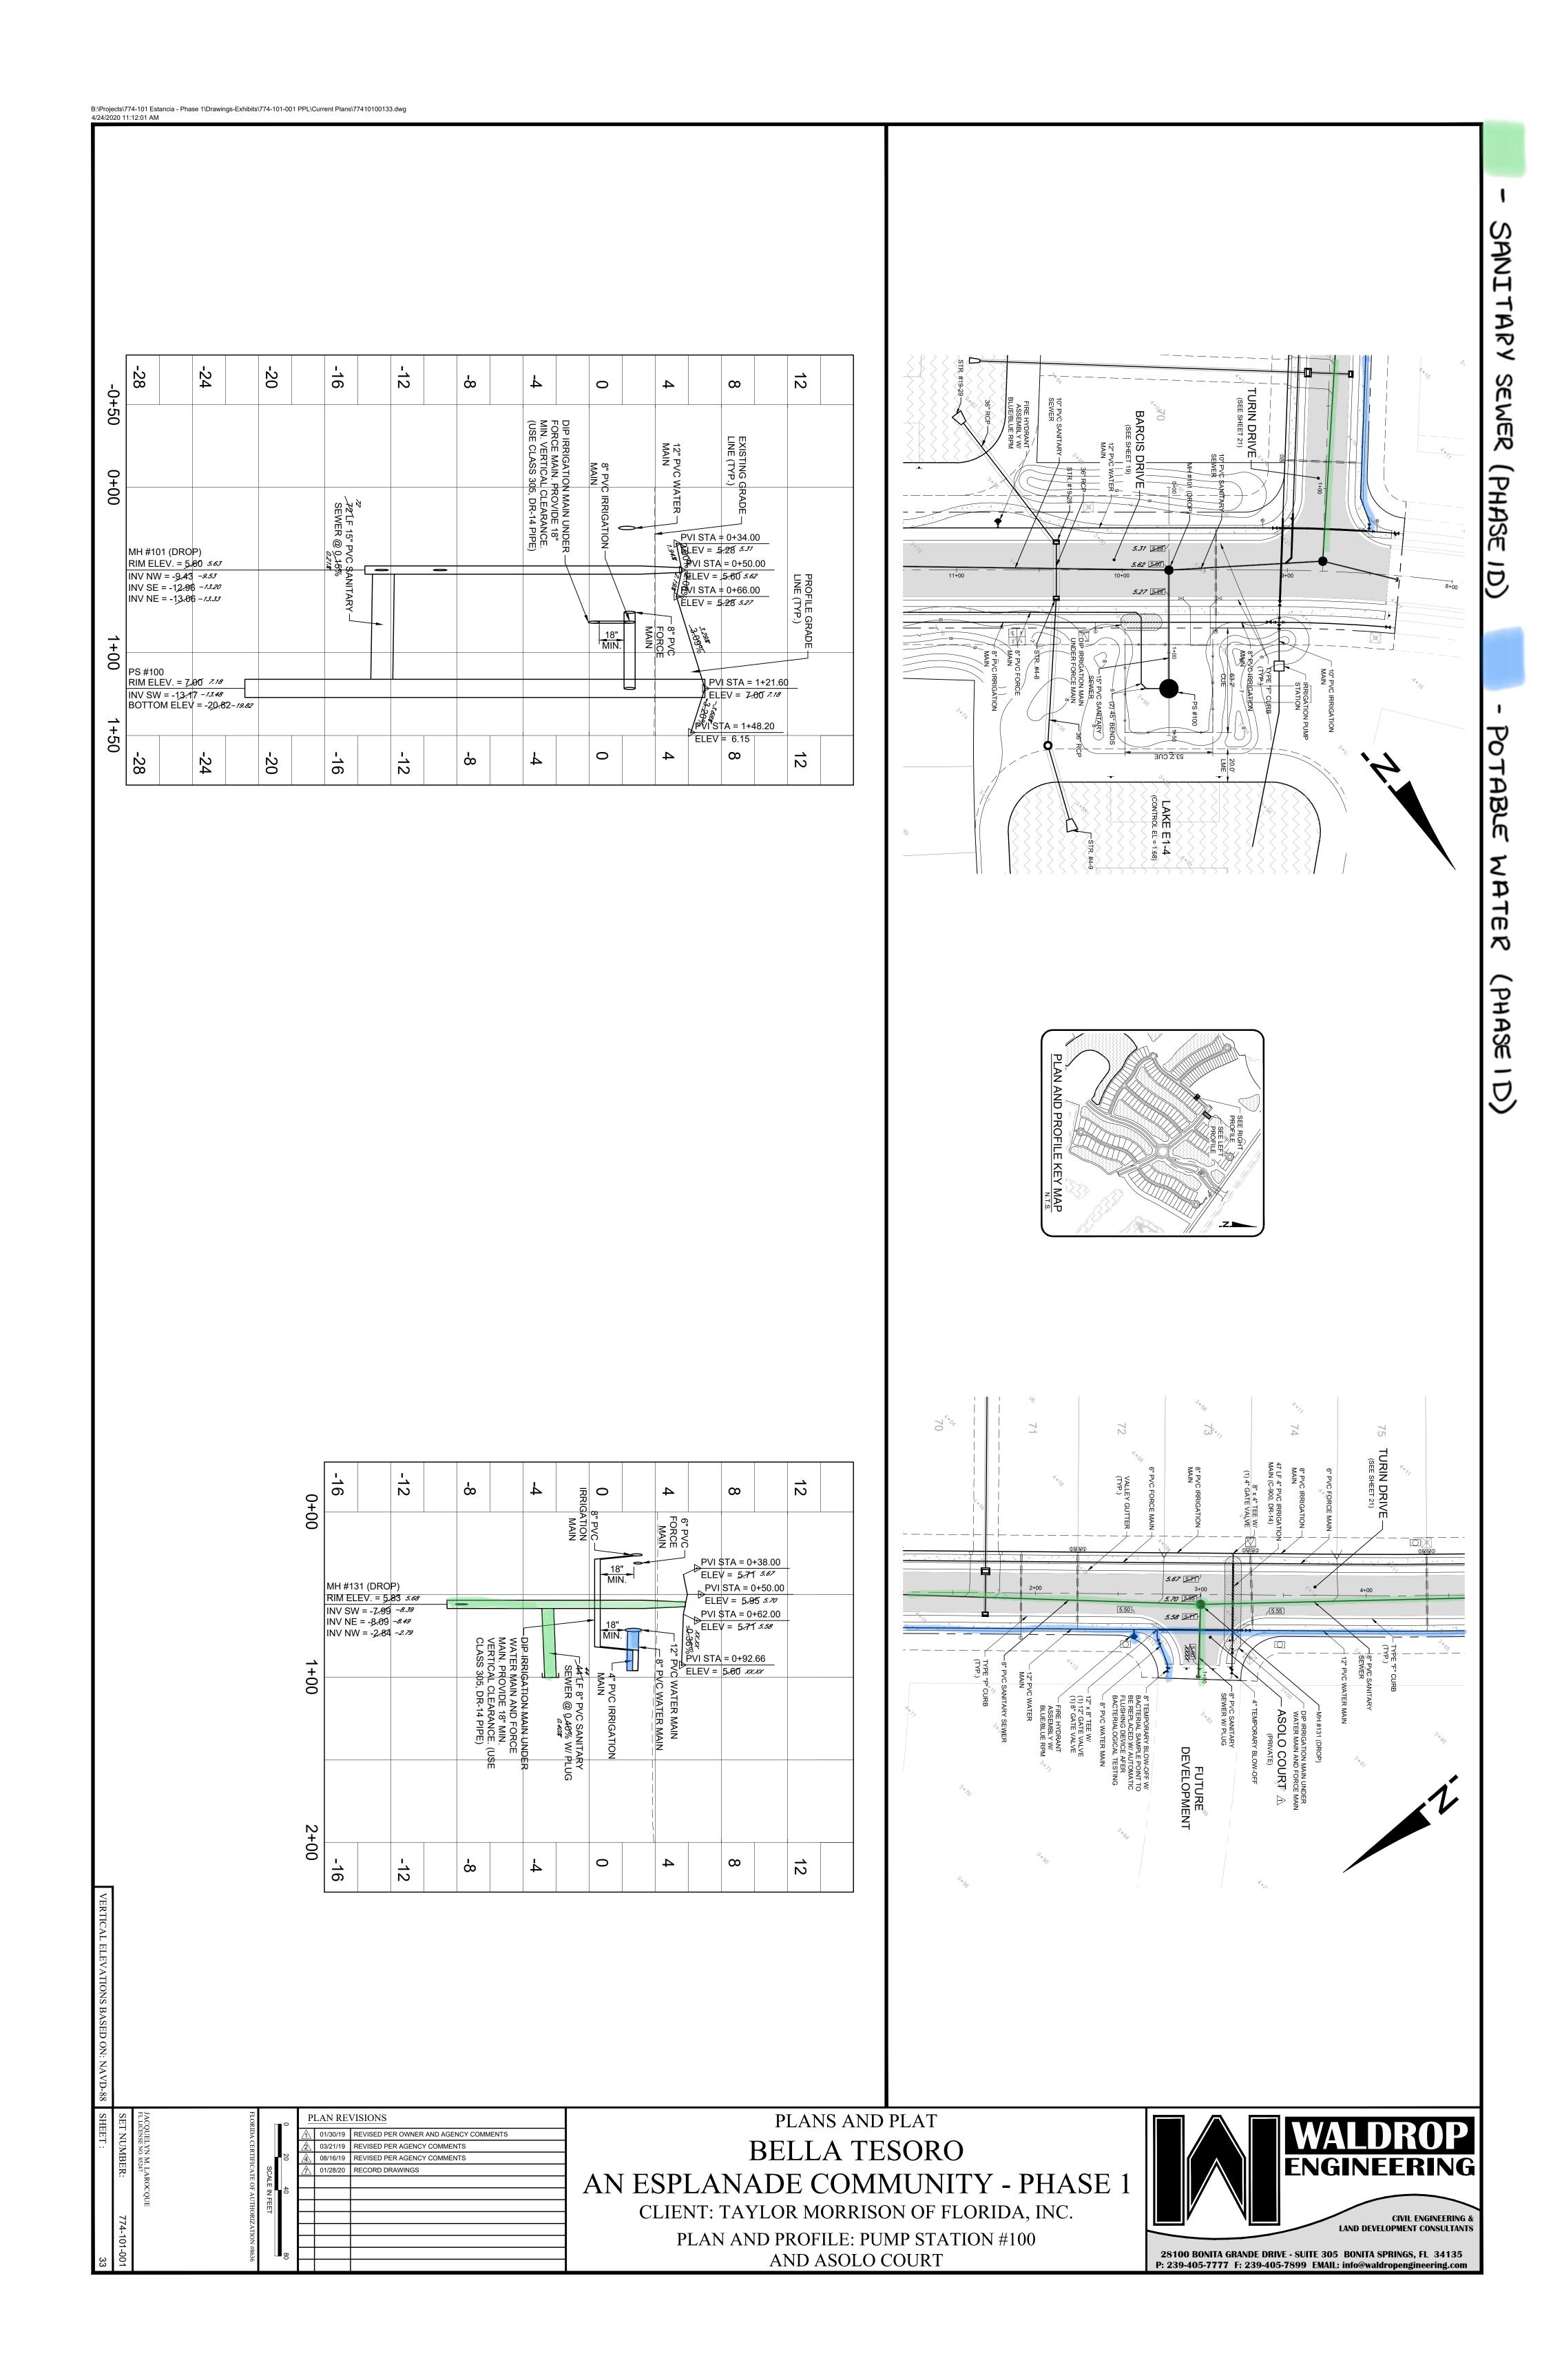

The Sixth Order of Business if the Consideration of Resolution 2020-26, a Resolution of the Board of Supervisors of Currents Community Development District authorizing the acquisition of certain potable water and wastewater utility facilities related to Phase 1D from the Developer, Taylor Morrison of Florida, Inc., and authorizing the conveyance of such potable water and wastewater utility facilities to Collier County; Authorizing the Chairman or the Vice Chairman (in the Chairman's Absence) to execute such conveyance Documents to the extent necessary to evidence the District's acceptance and conveyance; Providing for severability, Providing for conflicts; and providing for an effective date.