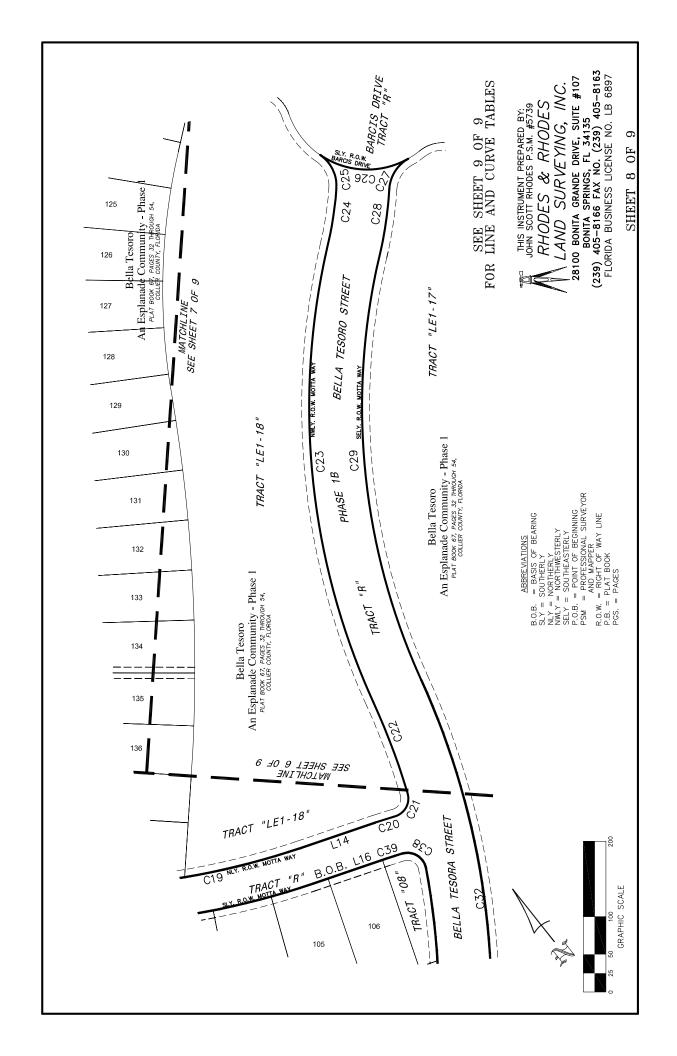

ET, THROUGH A CENTRAL ANGLE OF 02°30'02" AND BEING SUBTENDED BY A CHORD THAT BEARS NORTH 69°08'02" WEST, 20.73 FEET: THENCE NORTH 70°23'03" WEST, A DISTANCE OF 104.26 FEET TO A POINT OF CURVATURE; THENCE NORTHWESTERLY, 461.27 FEET ALONG THE ARC OF A CIRCULAR CURVE, CONCAVE NORTHEASTERLY, HAVING A RADIUS OF 1,025.00 FEET, THROUGH A CENTRAL ANGLE OF 25°47'04" AND BEING SUBTENDED BY A CHORD THAT BEARS NORTH 57°29'31" WEST, 457.39 FEET TO A POINT OF REVERSE CURVATURE; THENCE NORTHWESTERLY, 5.47 FEET ALONG THE ARC OF A CIRCULAR CURVE, CONCAVE SOUTHWESTERLY, HAVING A RADIUS OF 475.00 FEET, THROUGH A CENTRAL ANGLE OF 00°39'33" AND BEING SUBTENDED BY A CHORD THAT BEARS NORTH 44°55'46" WEST, 5.47 FEET TO THE **POINT OF BEGINNING.** 

CONTAINS 202,265 SQUARE FEET OR 4.64 ACRES, MORE OR LESS.









|         | NG            | ≯           | *           | *           | Ы           | Ы           | ×           | Ы           | Ы           | Е           | ы           | ш           | Ш           | >           | >           | Ы           | Е           | Е           | ш           | ш           | Е           | ш           | ш           | ш           | ≥           | ≥           | >           | >           | ш           | >           | >           | ≥           | ≥           |
|---------|---------------|-------------|-------------|-------------|-------------|-------------|-------------|-------------|-------------|-------------|-------------|-------------|-------------|-------------|-------------|-------------|-------------|-------------|-------------|-------------|-------------|-------------|-