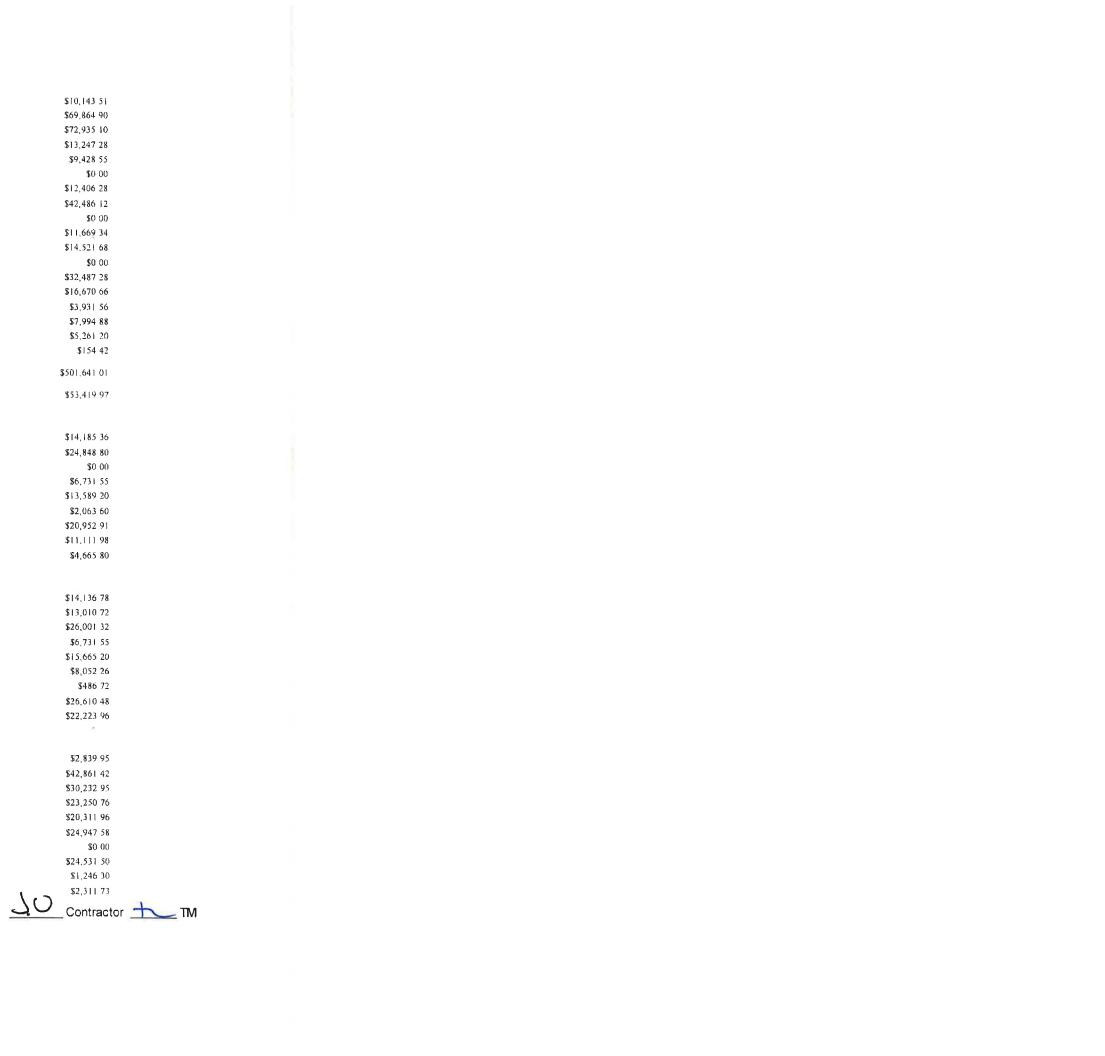

## 8.0 Assessment Rolls

Exhibit I provides the Assessment Roll for the lands within the District to be subject to the Series 2020A Assessments.

Exhibit II provides the Assessment Roll for the lands within the District to be subject to the Series 2020B Assessments.

## Currents Community Development District Land Use Type - Series 2020 A Bonds Table I

|                          | Pro       | oduct Type |          |          |     |       |
|--------------------------|-----------|------------|----------|----------|-----|-------|
| Description              | 30' - 39' | 50' - 59'  | 60' -69' | 70' -80' | MF  | Total |
| Esplanade By the Islands | 82        | 93         | 121      | 69       | 144 | 509   |

## Currents Community Development District Land Use Plan - Series 2020 B Bonds Table II

| Product Type             |           |           |          |          |     |       |  |  |  |  |  |
|--------------------------|-----------|-----------|----------|----------|-----|-------|--|--|--|--|--|
| Description              | 30' - 39' | 50' - 59' | 60' -69' | 70' -80' | MF  | Total |  |  |  |  |  |
| Esplanade By the Islands | 170       | 299       | 245      | 160      | 376 | 1250  |  |  |  |  |  |

13.60% 23.92% 19.60% 12.80% 30.08% 100.00%

# Currents Community Development District Special Assessment Bonds Source and Use of Funds - Series 2020 A Bonds

| Table III                                 |                       |                    |
|-------------------------------------------|-----------------------|--------------------|
| Sources:                                  |                       |                    |
| Bond Proceeds                             |                       |                    |
| Par Amount                                | \$                    | 11,460,000.00      |
| Original Issue Discount                   |                       | (126,185.50)       |
|                                           | \$<br><b>\$</b>       | 11,333,814.50      |
|                                           |                       |                    |
| Uses:                                     |                       |                    |
| Project Funds Deposit                     |                       |                    |
| Cost of Construction                      |                       | \$10,102,881.46    |
| Rounding Proceeds                         | \$                    | 55.99              |
|                                           | \$                    | 10,102,937.45      |
| Other Funds Deposits:                     |                       |                    |
| Capitalized Interest (through 11/01/2021) |                       | \$524,216.67       |
| Debt Service Reserve at 50% of MADS       | \$<br><b>\$</b>       | 327,600.00         |
|                                           | \$                    | 851,816.67         |
| Delivery Date Expenses                    |                       |                    |
| Cost of Issuance                          | \$                    | 149,860.38         |
| Underwriter's Discount                    | \$<br>\$<br><b>\$</b> | 229,200.00         |
|                                           | \$                    | 379,060.38         |
|                                           | \$                    | 11,333,814.50      |
| Average Coupon:                           |                       | 3.963886%          |
| Issuance Date                             |                       | 8/25/2020          |
| Capitalized Interest                      |                       | Through 11/01/2021 |
| Max Annual Debt Service                   |                       | \$655,200.00       |

## Special Assessment Bonds Source and Use of Funds - Series 2020 B (ENTIRE PROJECT)

| Table IV                            |                       |               |
|-------------------------------------|-----------------------|---------------|
| Sources:                            |                       |               |
|                                     |                       |               |
| Bond Proceeds                       |                       |               |
| Par Amount                          | \$                    | 15,310,000.00 |
| Original Issue Discount             | \$<br><b>\$</b>       | (208,369.10)  |
|                                     | \$                    | 15,101,630.90 |
|                                     |                       |               |
| Uses:                               |                       |               |
| Project Funds Deposit               |                       |               |
| Series 2019 BAN - Repayment         | Ś                     | 14,192,810.63 |
| Rounding Proceeds                   | \$<br>\$<br><b>\$</b> | 1,857.59      |
| Ğ                                   | \$                    | 14,194,668.22 |
| Other Funds Deposits:               |                       |               |
| Capitalized Interest (NONE)         | \$                    | -             |
| Debt Service Reserve at 100% of MAI | \$<br>\$<br><b>\$</b> | 650,675.00    |
|                                     | \$                    | 650,675.00    |
| Delivery Date Expenses              |                       |               |
| Cost of Issuance                    | \$                    | 200,206.12    |
| Underwriter's Discount              | \$<br><b>\$</b>       | 306,200.00    |
|                                     | \$                    | 506,406.12    |
|                                     | -                     |               |
|                                     | \$                    | 15,351,749.34 |
| Average Coupon:                     |                       | 4.25%         |
| Issuance Date                       |                       | 8/25/2020     |
| Capitalized Interest                |                       | NONE          |
| Maximum Annual Interest (MAI)       |                       | \$650,675.00  |

## Master - Engineer's Cost Estimate - Table V

# Units 1250

| SUMMARY                                 |                     |
|-----------------------------------------|---------------------|
| DESCRIPTION                             | AMOUNT              |
| Professional & Permit Fees              | \$<br>4,062,211.32  |
| Environmental Preservation & Mitigation | \$<br>347,985.00    |
| Earthwork                               | \$<br>13,532,947.93 |
| Landscaping                             | \$<br>3,815,538.00  |
| Perimeter Walls                         | \$<br>772,600.00    |
| Potable Water Systems                   | \$<br>4,984,531.00  |
| Sanitary Sewer Systems                  | \$<br>9,844,389.82  |
| Drainage System                         | \$<br>6,964,378.00  |
| Off-Site Improvements                   | \$<br>1,271,465.77  |
| Land Acquisition (Water Management)     | \$<br>20,711,030.27 |
| SUB-TOTAL                               | \$<br>66,307,077.11 |
| CONTINGENCY (15% Total)                 | \$<br>9,946,061.57  |
| TOTAL                                   | \$<br>76,253,138.67 |

| Amount Allocated to Qualified Improvements in Supplemental<br>Engineer's Report | \$<br>18,530,870.25 |
|---------------------------------------------------------------------------------|---------------------|
| PLOM Amount Funded in Series 2020A Bonds                                        | \$<br>11,000,000.00 |
| Actual Amount Funded in Series 2020A Bonds (Net of                              | \$10,102,881.46     |
| Contribution)                                                                   |                     |

## Currents Community Development District Assessment Allocation - Series 2020 Project (PHASE 1 AND 2) Table VI

| Description of Product                | EAU<br>Factor | Development<br>Plan | Total<br>EAU | Total<br>Apportioned<br>Costs (Based on<br>PLOM) | Completion Agreement Obligation of Developer (Based on PLOM) | Net Apportioned<br>Costs (Based on<br>PLOM) | Percent of<br>Apportioned<br>Costs | Net Apportioned<br>Costs - Based on<br>Construction Fund<br>Deposit |      | al Par Debt<br>Ilocation | Alloca |          | Annual Deb<br>Service Per<br>Unit (1) | . Di | scounts and<br>ollections (2) | Debt    | l Annual<br>: Service<br>Unit(3) | otal Annual<br>ot Service (1) |
|---------------------------------------|---------------|---------------------|--------------|--------------------------------------------------|--------------------------------------------------------------|---------------------------------------------|------------------------------------|---------------------------------------------------------------------|------|--------------------------|--------|----------|---------------------------------------|------|-------------------------------|---------|----------------------------------|-------------------------------|
| Single Family 30' - 39' (Twin Villas) | 0.65          | 82                  | 53.3         | \$1,487,882.25                                   | \$ 860,000.00                                                | \$627,882.25                                | 6.1921%                            | \$625,587.29                                                        | \$   | 709,618.40               | \$     | 3,653.88 | \$ 494.8                              | 1 \$ | 34.64                         | \$      | 529.44                           | \$<br>40,574.25               |
| Single Family 50' - 59'               | 0.85          | 93                  | 79.05        | \$2,206,699.66                                   |                                                              | \$2,206,699.66                              | 21.7623%                           | \$2,198,633.99                                                      | \$   | 2,493,962.33             | \$ 2   | ,816.80  | \$ 1,533.3                            | 2 \$ | 107.33                        | \$      | 1,640.65                         | \$<br>142,598.69              |
| Single Family 60' - 69'               | 1             | 121                 | 121          | \$3,377,743.94                                   |                                                              | \$3,377,743.94                              | 33.3111%                           | \$3,365,398.00                                                      | \$   | 3,817,450.25             | \$ 3   | ,549.18  | \$ 1,803.9                            | 1 \$ | 126.27                        | \$      | 1,930.18                         | \$<br>218,272.51              |
| Single Family 70' - 79'               | 1.1           | 69                  | 75.9         | \$2,118,766.65                                   |                                                              | \$2,118,766.65                              | 20.8951%                           | \$2,111,022.38                                                      | \$   | 2,394,582.43             | \$ 3   | ,704.09  | \$ 1,984.3                            | ) \$ | 138.90                        | \$      | 2,123.20                         | \$<br>136,916.39              |
| Multi-Family                          | 0.45          | 144                 | 64.8         | \$1,808,907.50                                   |                                                              | \$1,808,907.50                              | 17.8393%                           | \$1,802,295.79                                                      | \$   | 2,044,386.58             | \$ 1   | ,197.13  | \$ 811.7                              | 5 \$ | 56.82                         | \$      | 868.58                           | \$<br>116,893.05              |
|                                       | Total Units:  | 509                 | 394.05       | \$11,000,000.00                                  | \$860,000.00                                                 | \$10,140,000.00                             | 100.0000%                          | \$10,102,937.45                                                     | \$ 1 | 1,460,000.00             |        |          |                                       |      | ·-                            |         |                                  | \$<br>655,254.90              |
|                                       |               |                     |              |                                                  |                                                              |                                             |                                    |                                                                     |      |                          |        |          |                                       |      | Max An                        | nual De | bt Service:                      | \$<br>655,200.00              |