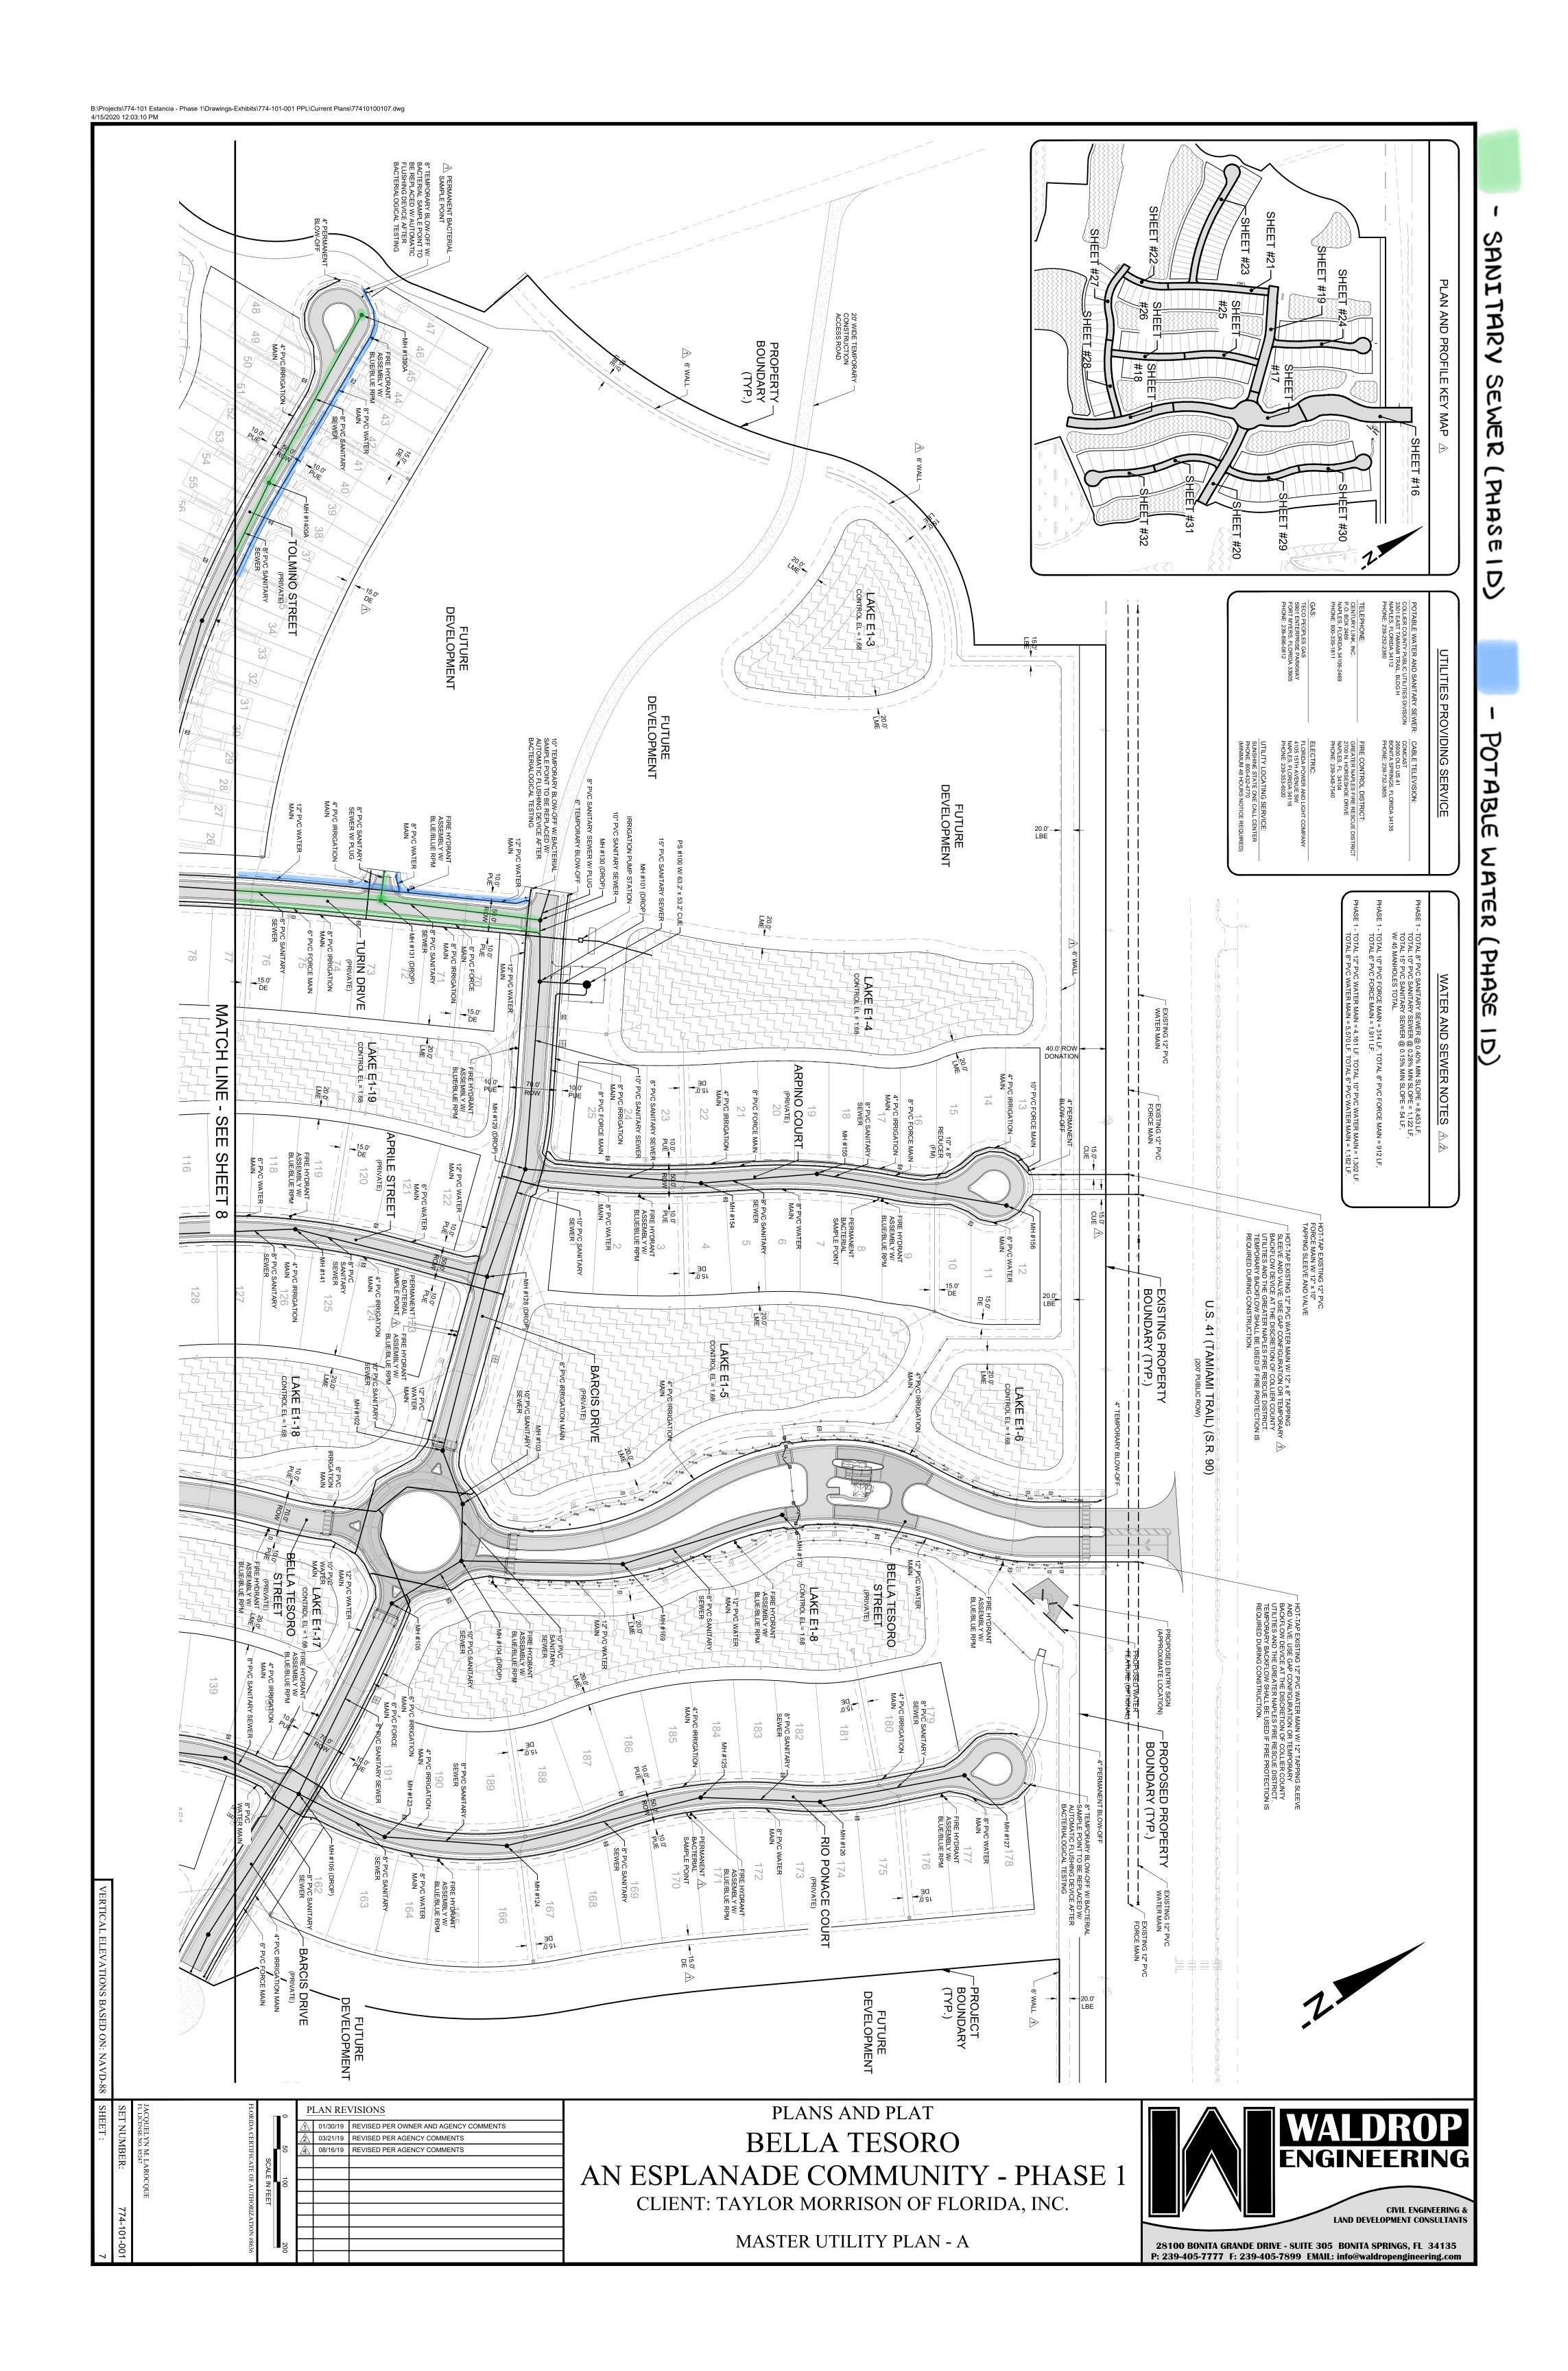

The Fourth Order of Business is the Consideration of Resolution 2020-24, a Resolution of the Board of Supervisors of Currents Community Development District Authorizing the acquisition of certain potable water and wastewater utility facilities related to Phase 1B from the developer, Taylor Morrison of Florida, Inc., and authorizing the conveyance of such potable water and wastewater utility facilities to Collier County; Authorizing the Chairman or the Vice Chairman (in the Chairman's Absence) to Execute such conveyance Documents to the extent necessary to evidence the District's acceptance and conveyance.

The Sixth Order of Business if the Consideration of Resolution 2020-26, a Resolution of the Board of Supervisors of Currents Community Development District authorizing the acquisition of certain potable water and wastewater utility facilities related to Phase 1D from the Developer, Taylor Morrison of Florida, Inc., and authorizing the conveyance of such potable water and wastewater utility facilities to Collier County; Authorizing the Chairman or the Vice Chairman (in the Chairman's Absence) to execute such conveyance Documents to the extent necessary to evidence the District's acceptance and conveyance; Providing for severability, Providing for conflicts; and providing for an effective date.