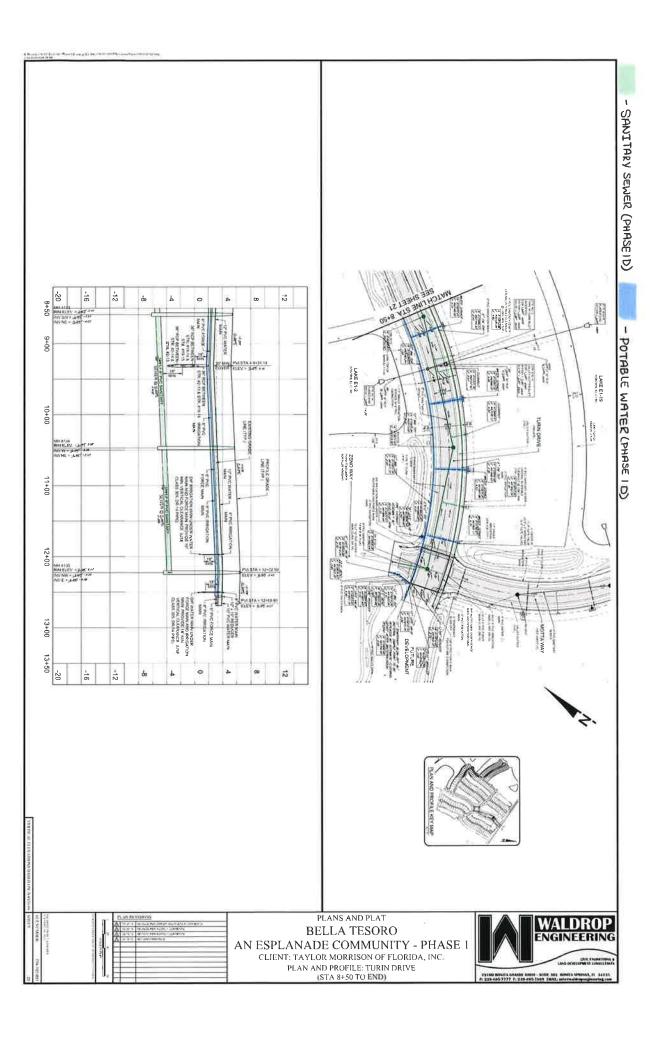

OF TRACT "R" THE FOLLOWING 4 COURSES, COURSE (1) SOUTH 23°47'30" EAST, 275.31 FEET TO A POINT OF CURVATURE; COURSE (2) SOUTHEASTERLY, 83.31 FEET ALONG THE ARC OF A CIRCULAR CURVE, CONCAVE NORTHEASTERLY, HAVING A RADIUS OF 990.00 FEET, THROUGH A CENTRAL ANGLE OF 04°49'18" AND BEING SUBTENDED BY A CHORD THAT BEARS SOUTH 26°12'09" EAST, 83,29 FEET; COURSE (3) SOUTH 28°36'48" EAST, 43.42 FEET TO A POINT OF CURVATURE; COURSE (4) SOUTHEASTERLY, 449.23 FEET ALONG THE ARC OF A CIRCULAR CURVE, CONCAVE NORTHEASTERLY, HAVING A RADIUS OF 1,340.00 FEET, THROUGH A CENTRAL ANGLE OF 19°12'29" AND BEING SUBTENDED BY A CHORD THAT BEARS SOUTH 38°13'02" EAST, 447.13 FEET TO THE **POINT OF BEGINNING.** 

CONTAINS 114,553 SQUARE FEET OR 2.63 ACRES, MORE OR LESS...





# Exhibit "C" Location of Improvements









#### DEVELOPER'S AFFIDAVIT REGARDING COSTS PAID (Taylor Morrison of Florida, Inc. to Currents CDD) (Phase 1D)

STATE OF FLORIDA

| e |
|---|
| ۲ |

BEFORE ME, the undersigned authority, personally appeared Barbara Kininmonth, who to me is well known, and having been duly sworn and under oath, deposes and states:

- 1. My name is Barbara Kininmonth. I am over the age of twenty-one (21) years, am Sui Juris, and have personal knowledge of the facts set forth in this Affidavit.
- 2. I am the Vice President of **TAYLOR MORRISON OF FLORIDA**, **INC.**, a Florida corporation (the "**Developer**"). I have authority to make this Affidavit on behalf of the Developer.
- 3. Developer is the developer of certain lands within Currents Community Development District, a special purpose unit of local