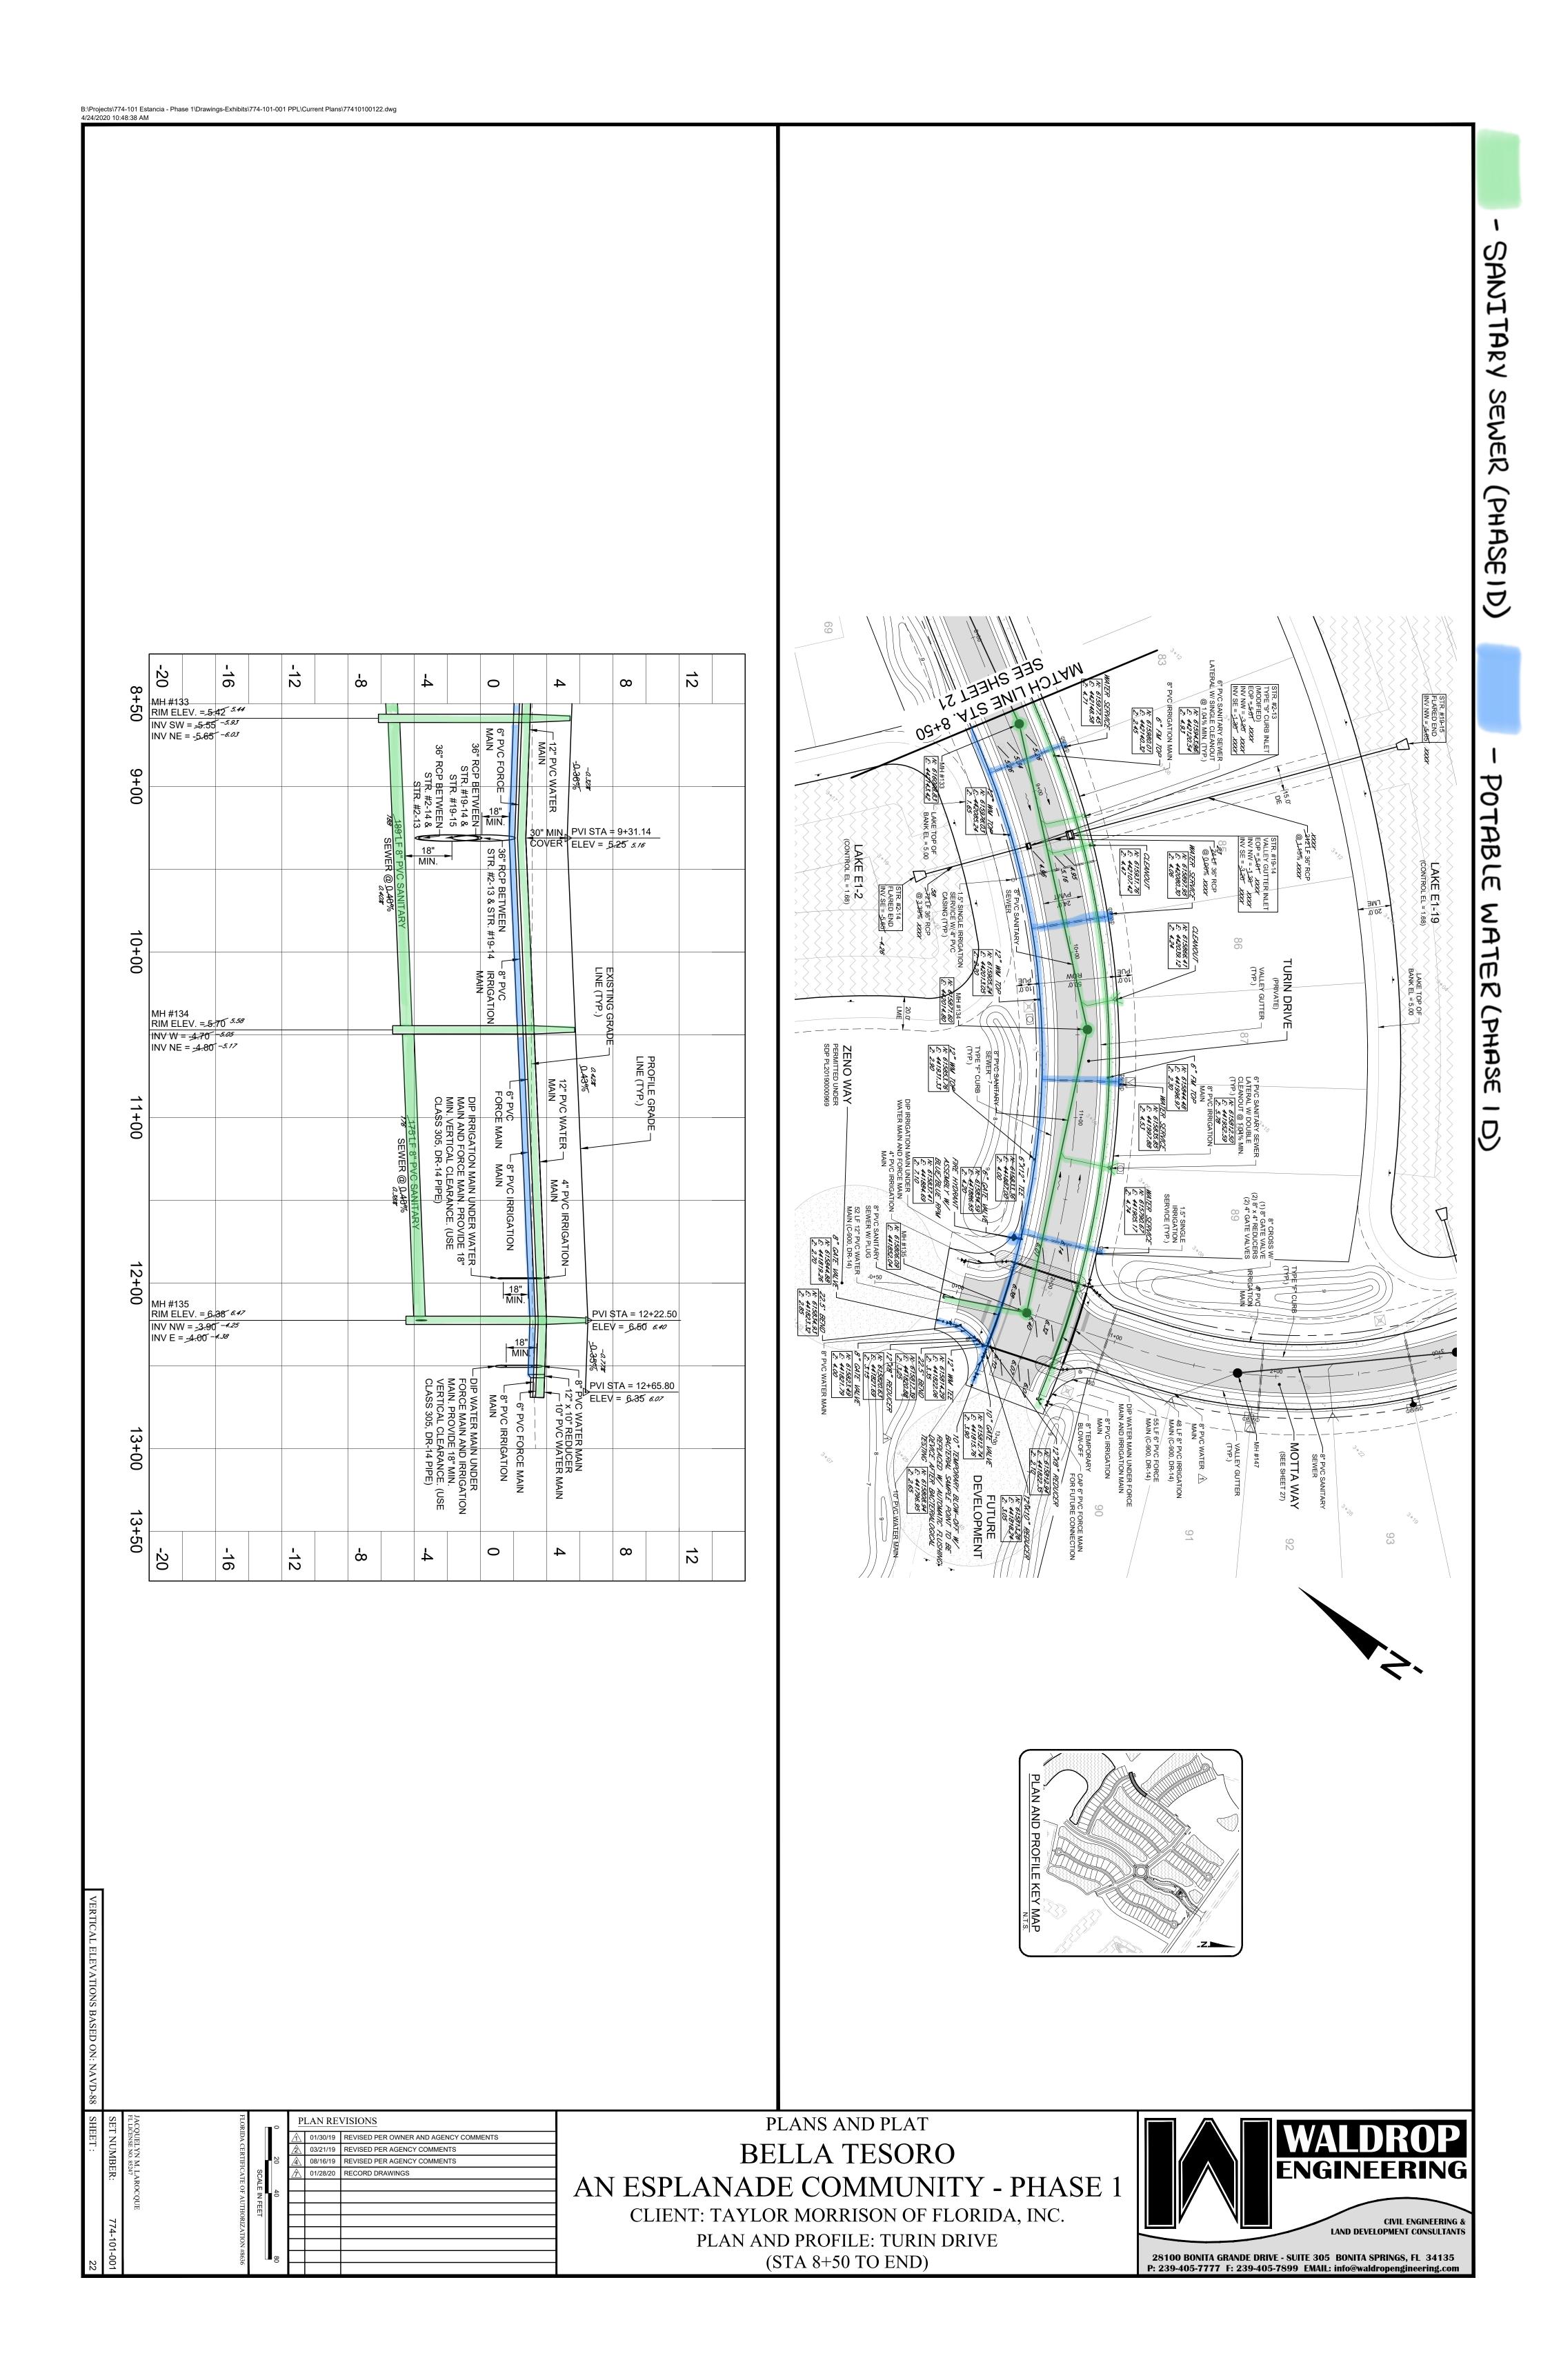

The Fourth Order of Business is the Consideration of Resolution 2020-24, a Resolution of the Board of Supervisors of Currents Community Development District Authorizing the acquisition of certain potable water and wastewater utility facilities related to Phase 1B from the developer, Taylor Morrison of Florida, Inc., and authorizing the conveyance of such potable water and wastewater utility facilities to Collier County; Authorizing the Chairman or the Vice Chairman (in the Chairman's Absence) to Execute such conveyance Documents to the extent necessary to evidence the District's acceptance and conveyance.