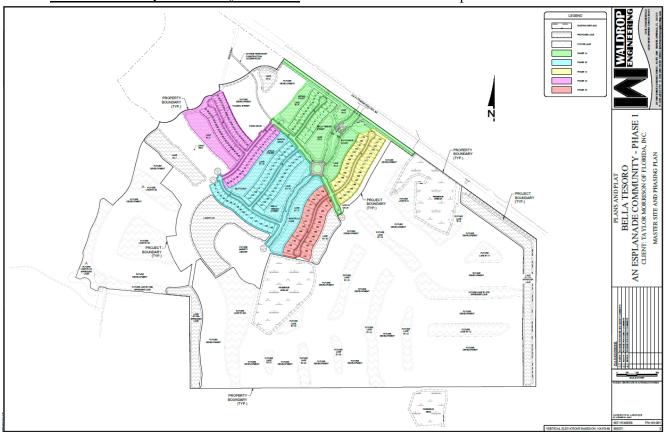

where where where the Board of Supervisors of Currents Community Development District (the "Board" and the "District", respectively) has adopted an improvement plan for the planning, design, acquisition, construction, and installation of certain public infrastructure improvements, facilities and services within and outside of the District (the "CIP"), which plan is detailed in that certain Currents Community Development District Master Engineer's Report prepared by Waldrop Engineering, Inc. dated August 2019 (the "Master Engineer's Report"), as supplemented by that certain Currents Community Development District First Supplemental Engineer's Report prepared by Waldrop Engineering, Inc. dated July 2020 ("Supplemental Engineer's Report") (the Master Engineer's Report as supplemented by the Supplemental Engineer's Report are sometimes referred to herein as the "Engineer's Report"); and

The CIP is described in the Master Engineer's Report, August, 2019 ("Master Engineer's Report") prepared by Waldrop Engineering and approved by the District on September 11, 2019, as amended, supplemented and updated by the First Supplemental Engineer's Report dated July, 2020 ("Supplemental Engineer's Report" and together with the Master Engineer's Report, the "Engineer's Report").