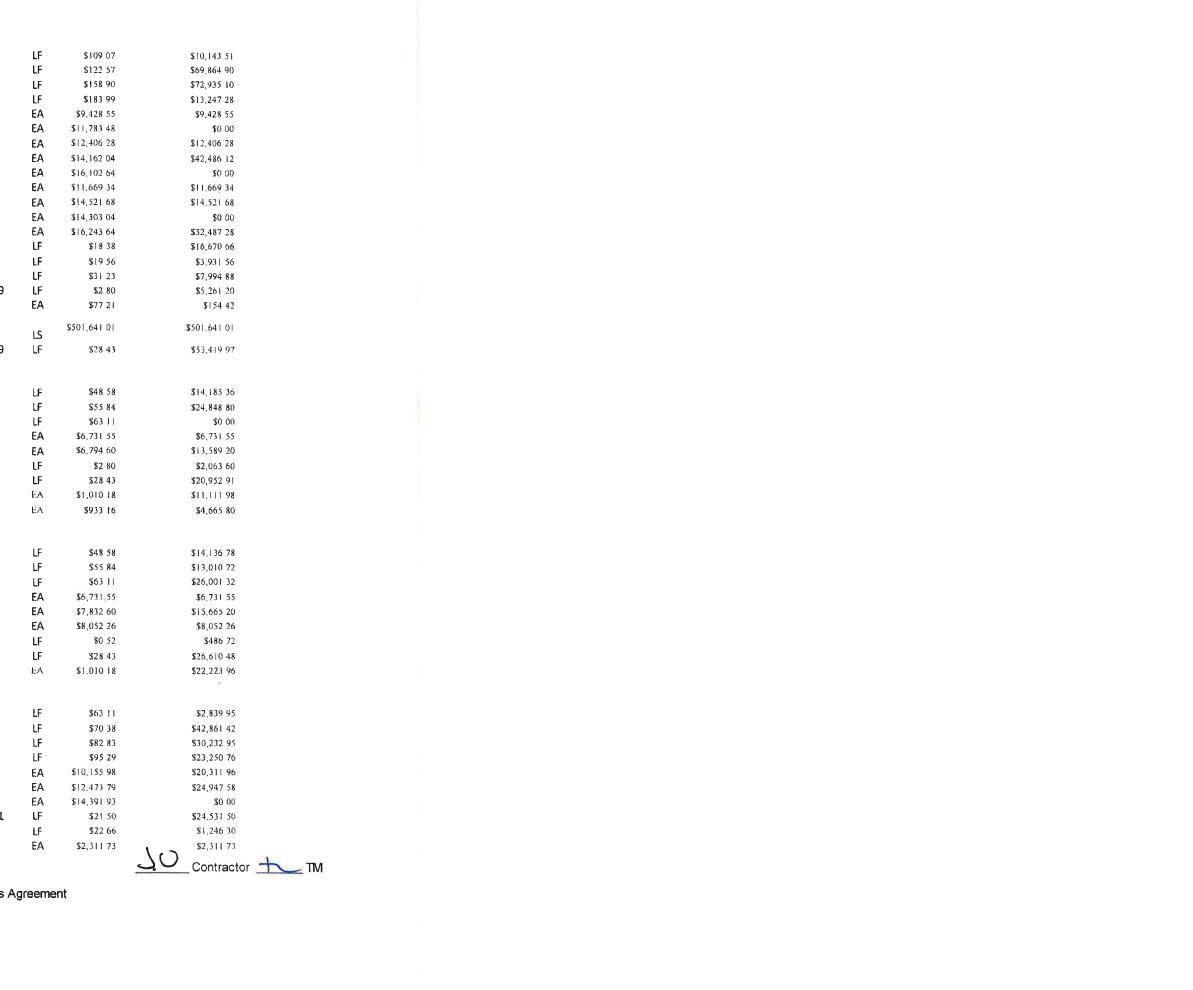

## 8.0 Assessment Rolls

Exhibit I provides the Assessment Roll for the lands within the District to be subject to the Series 2020A Assessments.

Exhibit II provides the Assessment Roll for the lands within the District to be subject to the Series 2020B Assessments.

## Currents Community Development District Land Use Type - Series 2020 A Bonds Table I

|                          | Pro       | oduct Type |          |          |     |       |
|--------------------------|-----------|------------|----------|----------|-----|-------|
| Description              | 30' - 39' | 50' - 59'  | 60' -69' | 70' -80' | MF  | Total |
| Esplanade By the Islands | 82        | 93         | 121      | 69       | 144 | 509   |

## Currents Community Development District Land Use Plan - Series 2020 B Bonds Table II

| Product Type             |           |           |          |          |     |       |  |  |  |  |  |
|--------------------------|-----------|-----------|----------|----------|-----|-------|--|--|--|--|--|
| Description              | 30' - 39' | 50' - 59' | 60' -69' | 70' -80' | MF  | Total |  |  |  |  |  |
| Esplanade By the Islands | 170       | 299       | 245      | 160      | 376 | 1250  |  |  |  |  |  |

## Currents Community Development District Assessment Allocation - Series 2020 Project (PHASE 1 AND 2) Table VI

| Description of Product                | EAU<br>Factor | Development<br>Plan | Total<br>EAU | Total<br>Apportioned<br>Costs (Based on<br>PLOM) | Completion Agreement Obligation of Developer (Based on PLOM) | Net Apportioned<br>Costs (Based on<br>PLOM) | Percent of<br>Apportioned<br>Costs | Net Apportioned<br>Costs - Based on<br>Construction Fund<br>Deposit |      | al Par Debt<br>Ilocation | Alloca |          | Annual Deb<br>Service Per<br>Unit (1) | . Di | scounts and<br>ollections (2) | Debt    | l Annual<br>: Service<br>Unit(3) | otal Annual<br>ot Service (1) |
|---------------------------------------|---------------|---------------------|--------------|--------------------------------------------------|--------------------------------------------------------------|---------------------------------------------|------------------------------------|---------------------------------------------------------------------|------|--------------------------|--------|----------|---------------------------------------|------|-------------------------------|---------|----------------------------------|-------------------------------|
| Single Family 30' - 39' (Twin Villas) | 0.65          | 82                  | 53.3         | \$1,487,882.25                                   | \$ 860,000.00                                                | \$627,882.25                                | 6.1921%                            | \$625,587.29                                                        | \$   | 709,618.40               | \$     | 3,653.88 | \$ 494.8                              | 1 \$ | 34.64                         | \$      | 529.44                           | \$<br>40,574.25               |
| Single Family 50' - 59'               | 0.85          | 93                  | 79.05        | \$2,206,699.66                                   |                                                              | \$2,206,699.66                              | 21.7623%                           | \$2,198,633.99                                                      | \$   | 2,493,962.33             | \$ 2   | ,816.80  | \$ 1,533.3                            | 2 \$ | 107.33                        | \$      | 1,640.65                         | \$<br>142,598.69              |
| Single Family 60' - 69'               | 1             | 121                 | 121          | \$3,377,743.94                                   |                                                              | \$3,377,743.94                              | 33.3111%                           | \$3,365,398.00                                                      | \$   | 3,817,450.25             | \$ 3   | ,549.18  | \$ 1,803.9                            | 1 \$ | 126.27                        | \$      | 1,930.18                         | \$<br>218,272.51              |
| Single Family 70' - 79'               | 1.1           | 69                  | 75.9         | \$2,118,766.65                                   |                                                              | \$2,118,766.65                              | 20.8951%                           | \$2,111,022.38                                                      | \$   | 2,394,582.43             | \$ 3   | ,704.09  | \$ 1,984.3                            | ) \$ | 138.90                        | \$      | 2,123.20                         | \$<br>136,916.39              |
| Multi-Family                          | 0.45          | 144                 | 64.8         | \$1,808,907.50                                   |                                                              | \$1,808,907.50                              | 17.8393%                           | \$1,802,295.79                                                      | \$   | 2,044,386.58             | \$ 1   | ,197.13  | \$ 811.7                              | 5 \$ | 56.82                         | \$      | 868.58                           | \$<br>116,893.05              |
|                                       | Total Units:  | 509                 | 394.05       | \$11,000,000.00                                  | \$860,000.00                                                 | \$10,140,000.00                             | 100.0000%                          | \$10,102,937.45                                                     | \$ 1 | 1,460,000.00             |        |          |                                       |      | ·-                            |         |                                  | \$<br>655,254.90              |
|                                       |               |                     |              |                                                  |                                                              |                                             |                                    |                                                                     |      |                          |        |          |                                       |      | Max An                        | nual De | bt Service:                      | \$<br>655,200.00              |