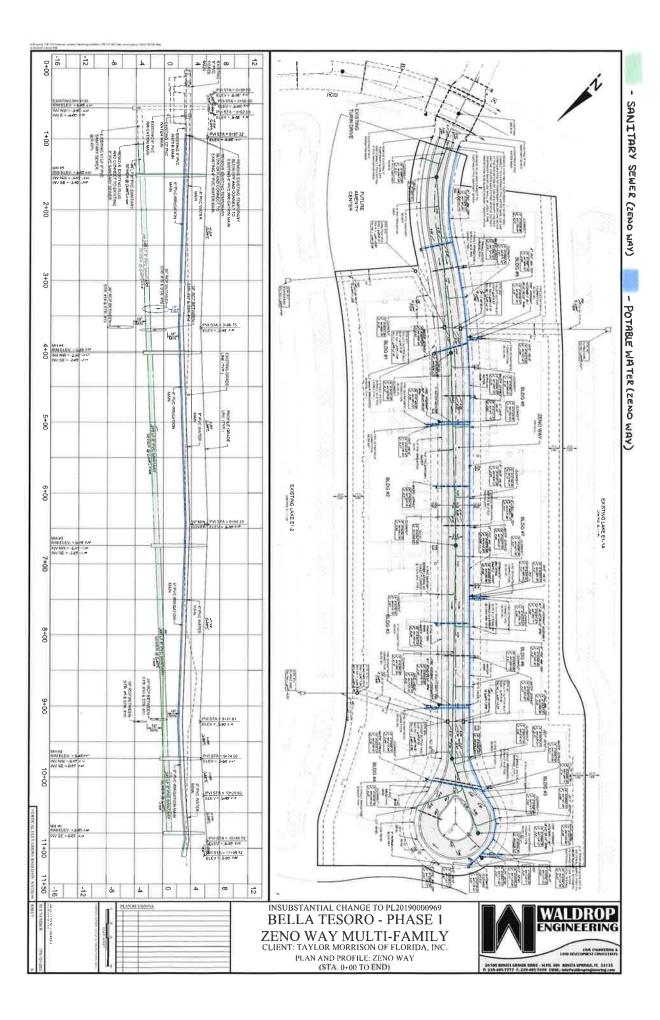

The Fifth Order of Business if the Consideration of Resolution 2020-25, a Resolution of the Board of Supervisors of Currents Community Development District authorizing the acquisition of certain potable water and wastewater utility facilities related to Zeno Way from the developer, Taylor Morrison of Florida, Inc., and Authorizing the conveyance of such potable water and wastewater utility facilities to Collier County; Authorizing the Chairman or the Vice Chairman (in the Chairman's Absence) to execute such conveyance Documents to the extent necessary to evidence the District's acceptance and conveyance; providing for severability, providing for conflicts; and providing for an Effective Date.