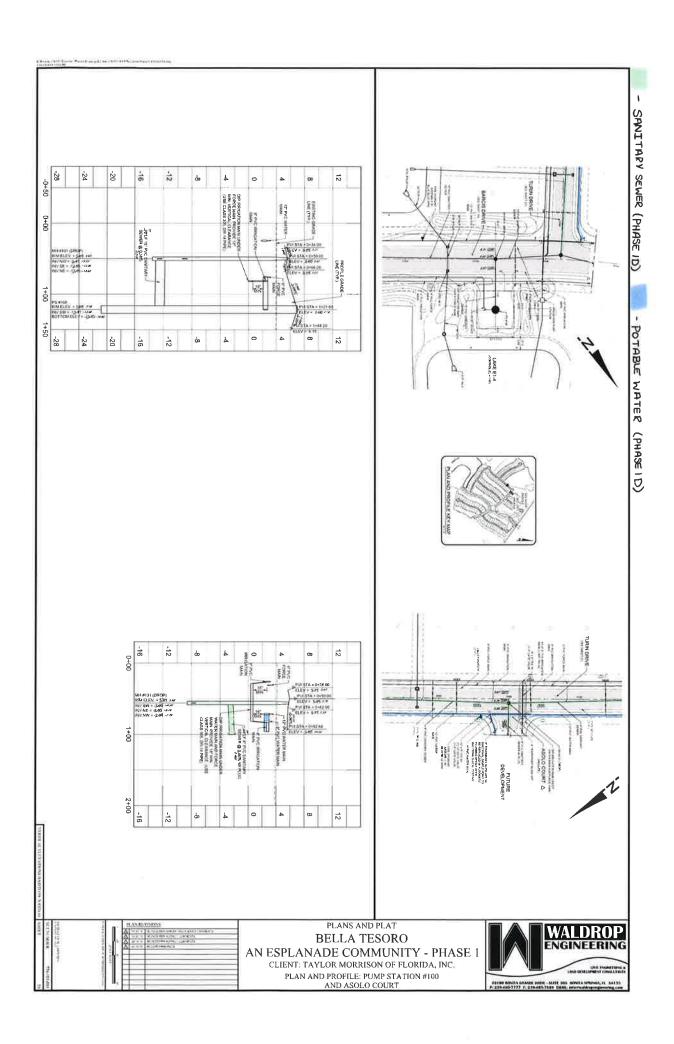

RACT "R" THE FOLLOWING 4 COURSES, COURSE (1) SOUTH 23°47'30" EAST, 275.31 FEET TO A POINT OF CURVATURE; COURSE (2) SOUTHEASTERLY, 83.31 FEET ALONG THE ARC OF A CIRCULAR CURVE, CONCAVE NORTHEASTERLY, HAVING A RADIUS OF 990.00 FEET, THROUGH A CENTRAL ANGLE OF 04°49'18" AND BEING SUBTENDED BY A CHORD THAT BEARS SOUTH 26°12'09" EAST, 83,29 FEET; COURSE (3) SOUTH 28°36'48" EAST, 43.42 FEET TO A POINT OF CURVATURE; COURSE (4) SOUTHEASTERLY, 449.23 FEET ALONG THE ARC OF A CIRCULAR CURVE, CONCAVE NORTHEASTERLY, HAVING A RADIUS OF 1,340.00 FEET, THROUGH A CENTRAL ANGLE OF 19°12'29" AND BEING SUBTENDED BY A CHORD THAT BEARS SOUTH 38°13'02" EAST, 447.13 FEET TO THE **POINT OF BEGINNING.** 

CONTAINS 114,553 SQUARE FEET OR 2.63 ACRES, MORE OR LESS...





# Exhibit "C" Location of Improvements









#### DEVELOPER'S AFFIDAVIT REGARDING COSTS PAID (Taylor Morrison of Florida, Inc. to Currents CDD) (Phase 1D)

STATE OF FLORIDA

| e |
|---|
| ۲ |

BEFORE ME, the undersigned authority, personally appeared Barbara Kininmonth, who to me is well known, and having been duly sworn and under oath, deposes and states:

- 1. My name is Barbara Kininmonth. I am over the age of twenty-one (21) years, am Sui Juris, and have personal knowledge of the facts set forth in this Affidavit.
- 2. I am the Vice President of **TAYLOR MORRISON OF FLORIDA**, **INC.**, a Florida corporation (the "**Developer**"). I have authority to make this Affidavit on behalf of the Developer.
- 3. Developer is the developer of certain lands within Currents Community Development District, a special purpose unit of local gov