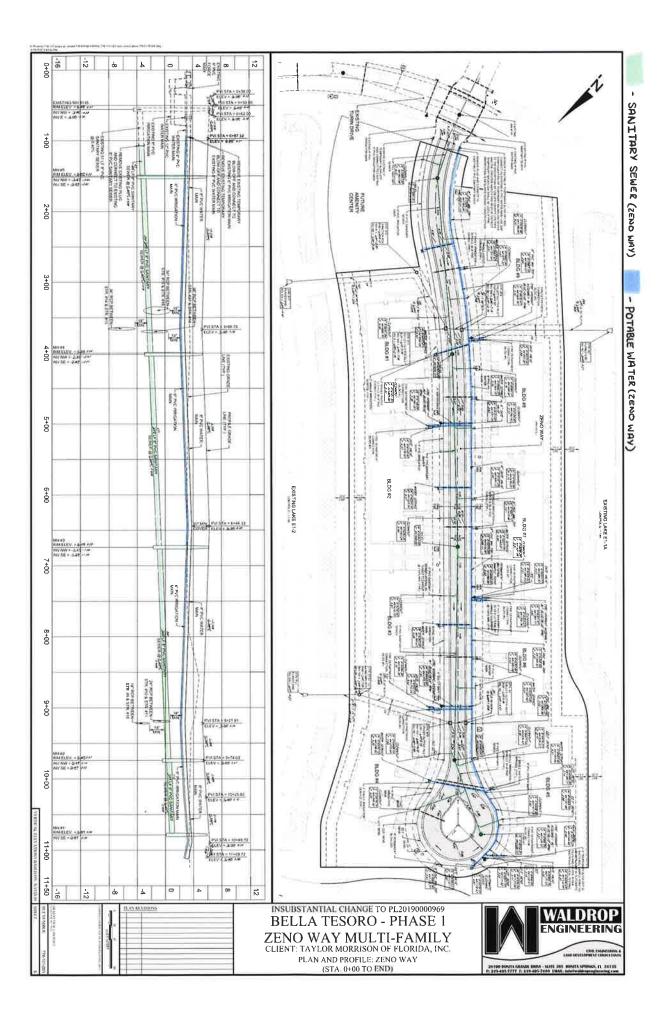

The Fifth Order of Business if the Consideration of Resolution 2020-25, a Resolution of the Board of Supervisors of Currents Community Development District authorizing the acquisition of certain potable water and wastewater utility facilities related to Zeno Way from the developer, Taylor Morrison of Florida, Inc., and Authorizing the conveyance of such potable water and wastewater utility facilities to Collier County; Authorizing the Chairman or the Vice Chairman (in the Chairman's Absence) to execute such conveyance Documents to the extent necessary to evidence the District's acceptance and conveyance; providing for severability, providing for conflicts; and providing for an Effective Date.