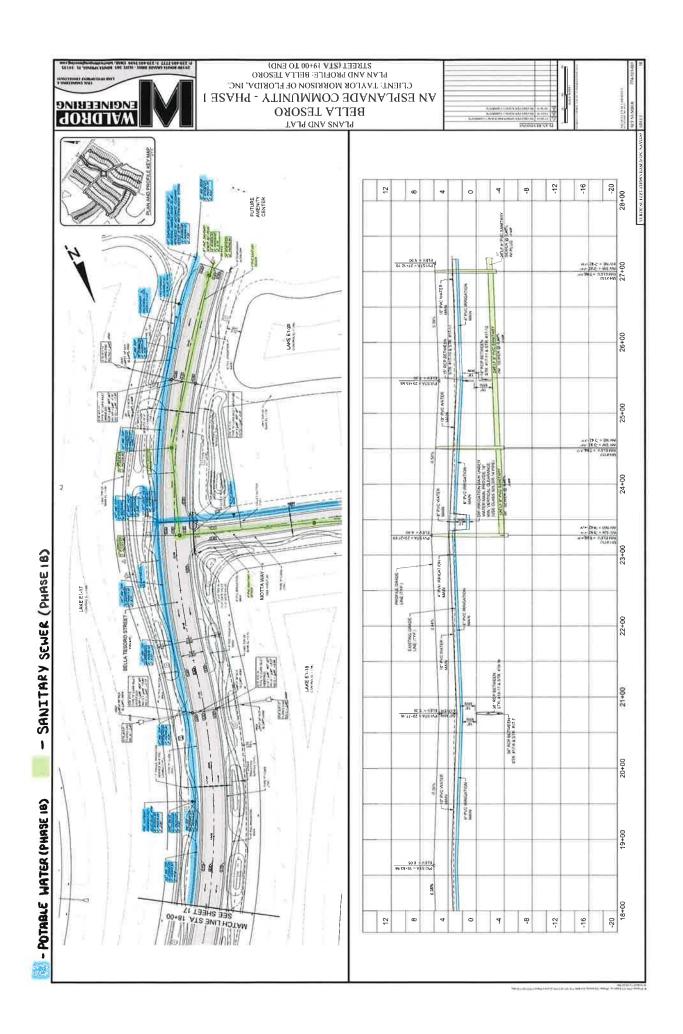

"23'03" E | N 44'14'07" W | N 70°23'03" W |
|            | LINE     | [1]           | L2            | L3            | L8            | 67            | L10           | L11           | L12           | L13           | L14           | L15           | 116           |
|            |          |               |               |               |               |               |               |               |               |               |               |               |               |

# SHEET 9 OF 9

THIS INSTRUMENT PREPARED BY:
JOHN SCOTT RHODES P.S.M. #5739

RHODES & RHODES

LAND SURVEYING, INC.
28100 BONITA GRANDE DRIVE, SUITE #107
BONITA SPRINGS, FL 34135
(239) 405-8166 FAX NO. (239) 405-8163
FLORIDA BUSINESS LICENSE NO. LB 6897

# Exhibit "C" Location of Improvements

MASTER UTILITY PLAN - B









#### DEVELOPER'S AFFIDAVIT REGARDING COSTS PAID (Taylor Morrison of Florida, Inc. to Currents CDD) (Phase 1B)

| STA  | TE | OF       | FL. | OR        | IDA   |
|------|----|----------|-----|-----------|-------|
| DILL |    | $\sim$ 1 |     | $\sim$ 10 | IIIII |

BEFORE ME, the undersigned authority, personally appeared Barbara Kininmonth, who to me is well known, and having been duly sworn and under oath, deposes and states:

- 1. My name is Barbara Kininmonth. I am over the age of twenty-one (21) years, am Sui Juris, and have personal knowledge of the facts set forth in this Affidavit.
- 2. I am the Vice President of **TAYLOR MORRISON OF FLORIDA**, **INC.**, a Florida corporation (the "<u>Developer</u>"). I have authority to make this Affidavit on behalf of the Developer.
- 3. D