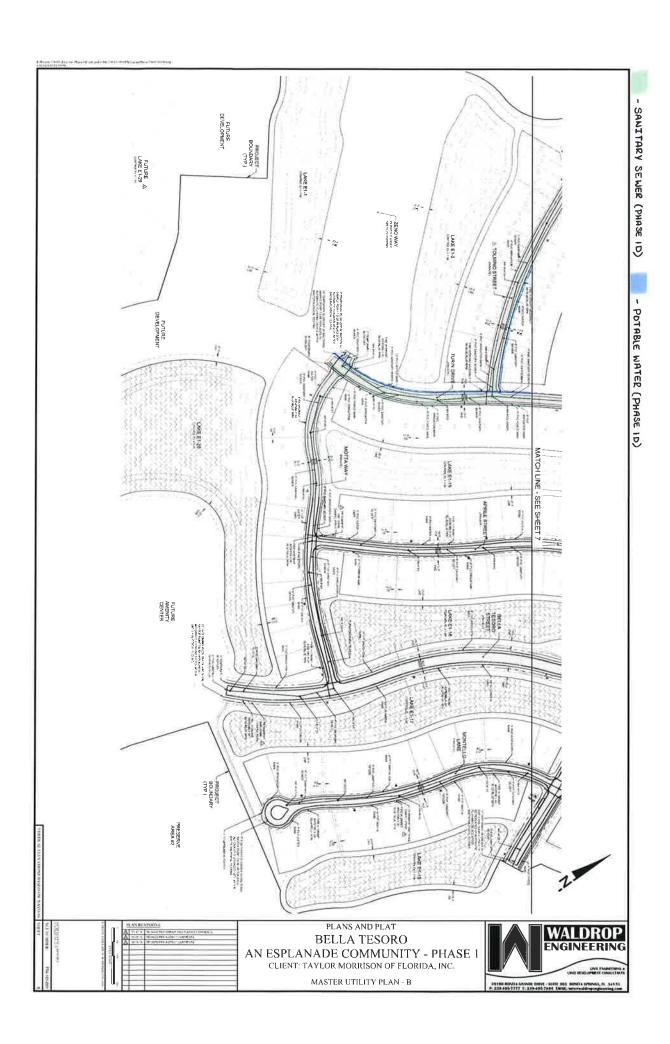

where where where the Board of Supervisors of Currents Community Development District (the "Board" and the "District", respectively) has adopted an improvement plan for the planning, design, acquisition, construction, and installation of certain public infrastructure improvements, facilities and services within and outside of the District (the "CIP"), which plan is detailed in that certain Currents Community Development District Master Engineer's Report prepared by Waldrop Engineering, Inc. dated August 2019 (the "Master Engineer's Report"), as supplemented by that certain Currents Community Development District First Supplemental Engineer's Report prepared by Waldrop Engineering, Inc. dated July 2020 ("Supplemental Engineer's Report") (the Master Engineer's Report as supplemented by the Supplemental Engineer's Report are sometimes referred to herein as the "Engineer's Report"); and

The CIP is described in the Master Engineer's Report, August, 2019 ("Master Engineer's Report") prepared by Waldrop Engineering and approved by the District on September 11, 2019, as amended, supplemented and updated by the First Supplemental Engineer's Report dated July, 2020 ("Supplemental Engineer's Report" and together with the Master Engineer's Report, the "Engineer's Report").