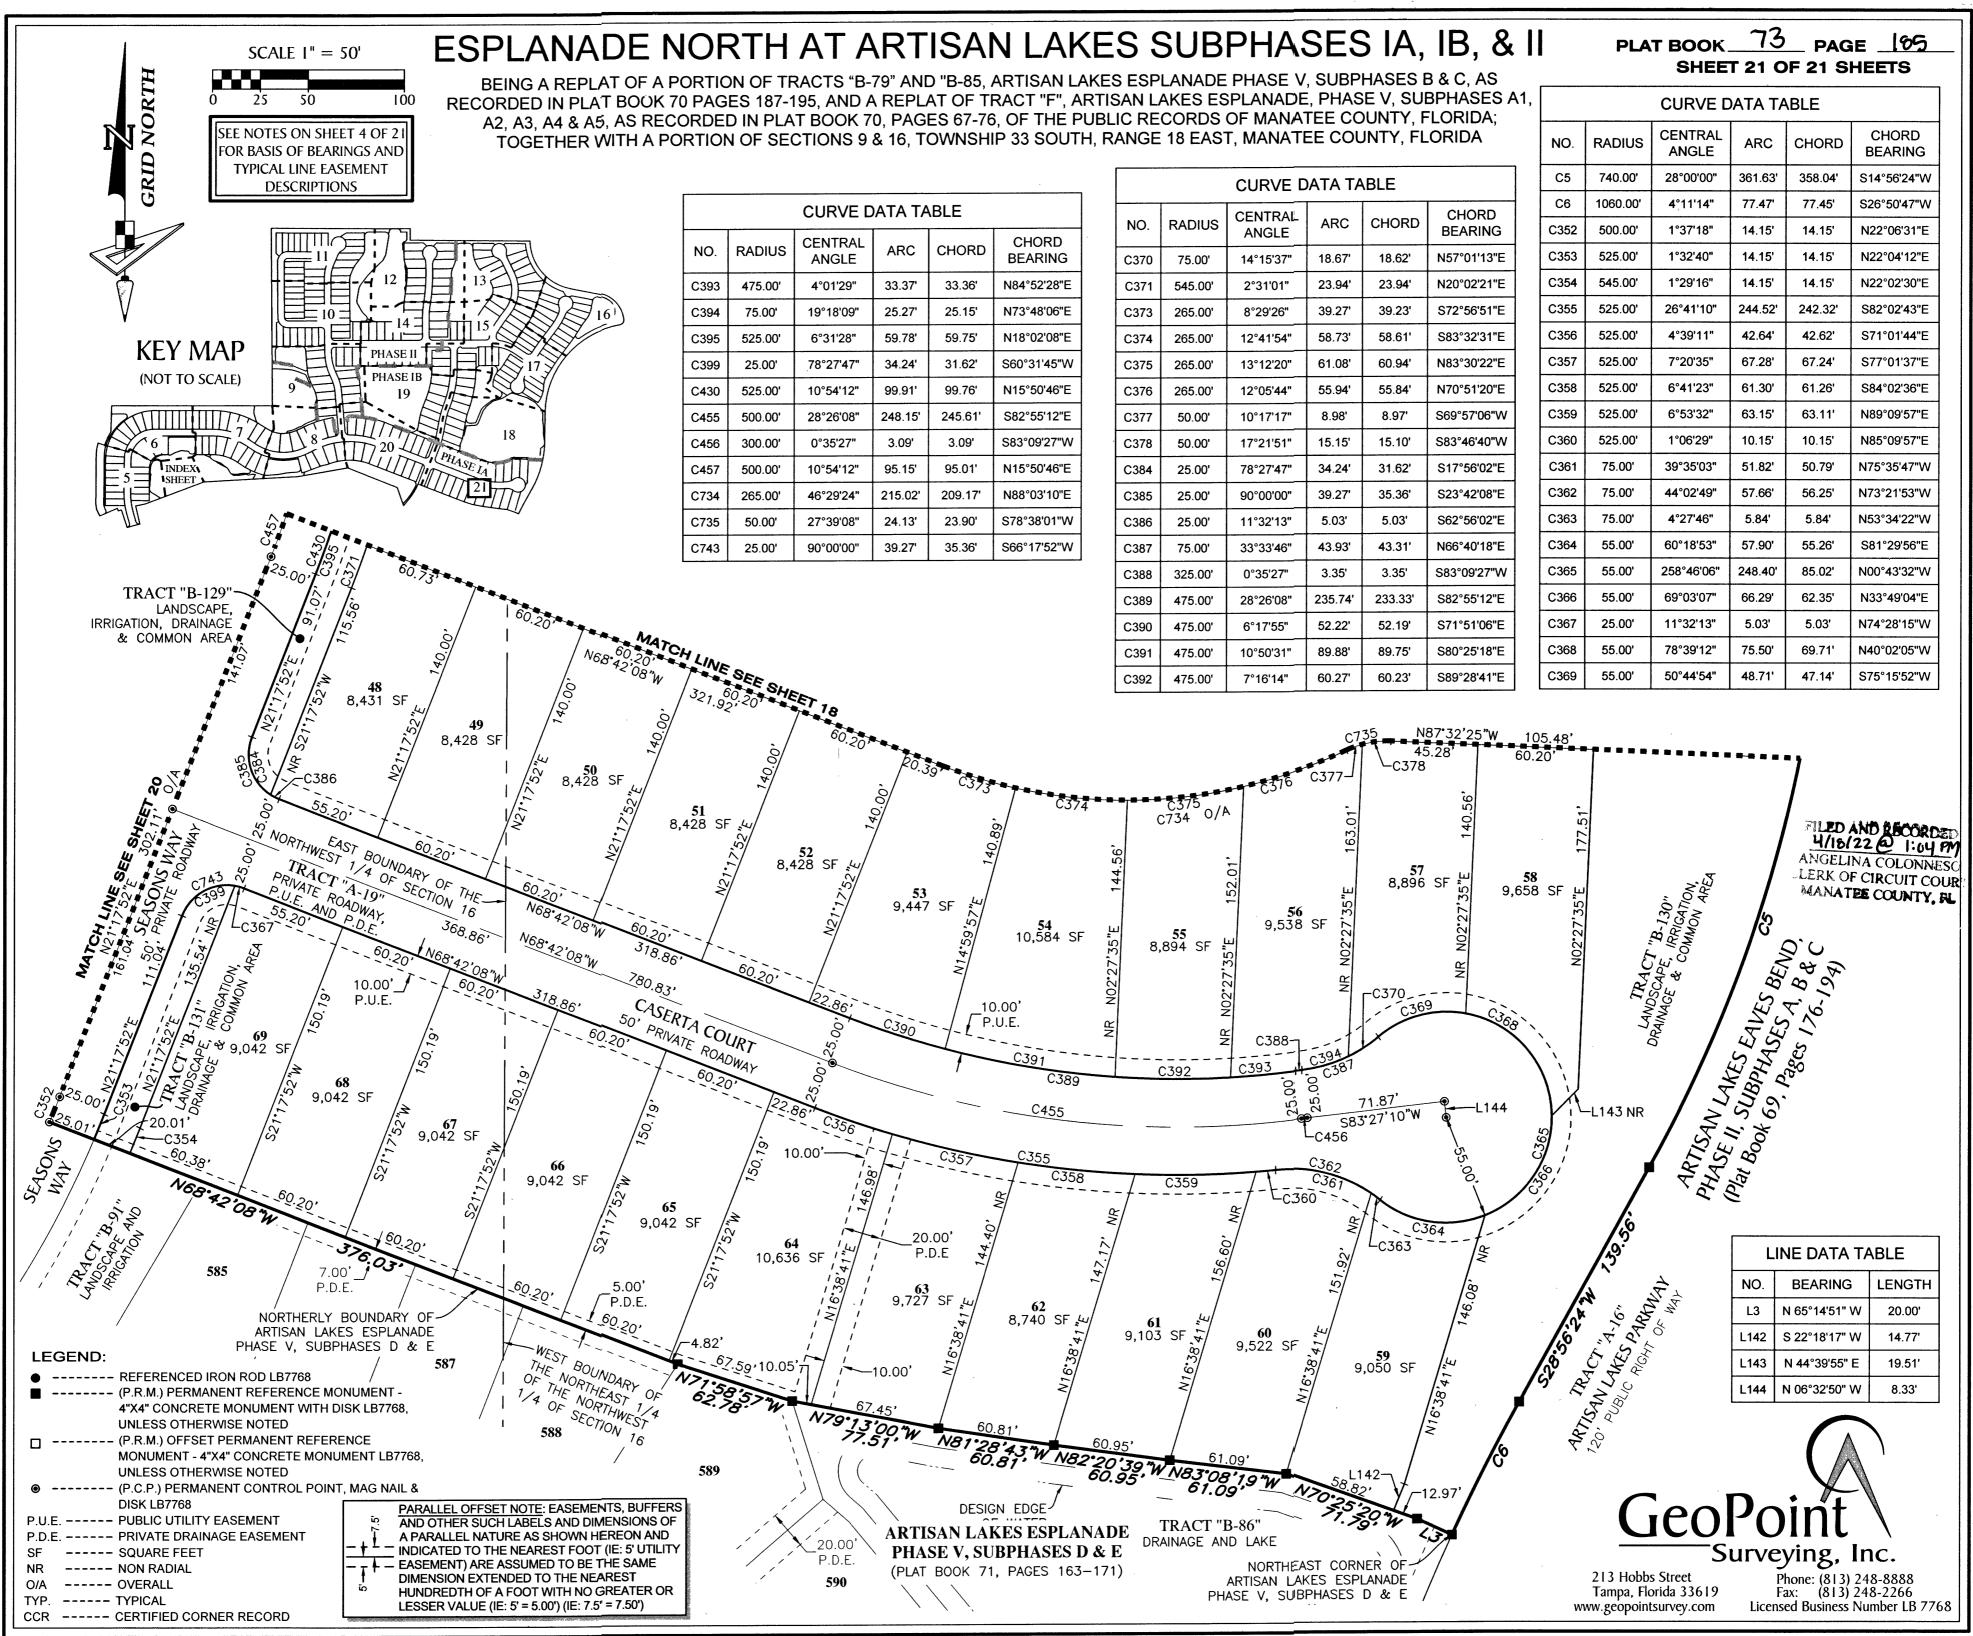

# ESPLANADE NORTH AT ARTISAN LAKES SUBPHASES IA, IB, & II

BEING A REPLAT OF A PORTION OF TRACTS "B-79" AND "B-85, ARTISAN LAKES ESPLANADE PHASE V, SUBPHASES B & C, AS RECORDED IN PLAT BOOK 70 PAGES 187-195, AND A REPLAT OF TRACT "F", ARTISAN LAKES ESPLANADE, PHASE V, SUBPHASES A1, A2, A3, A4 & A5, AS RECORDED IN PLAT BOOK 70, PAGES 67-76, OF THE PUBLIC RECORDS OF MANATEE COUNTY, FLORIDA; TOGETHER WITH A PORTION OF SECTIONS 9 & 16, TOWNSHIP 33 SOUTH, RANGE 18 EAST, MANATEE COUNTY, FLORIDA