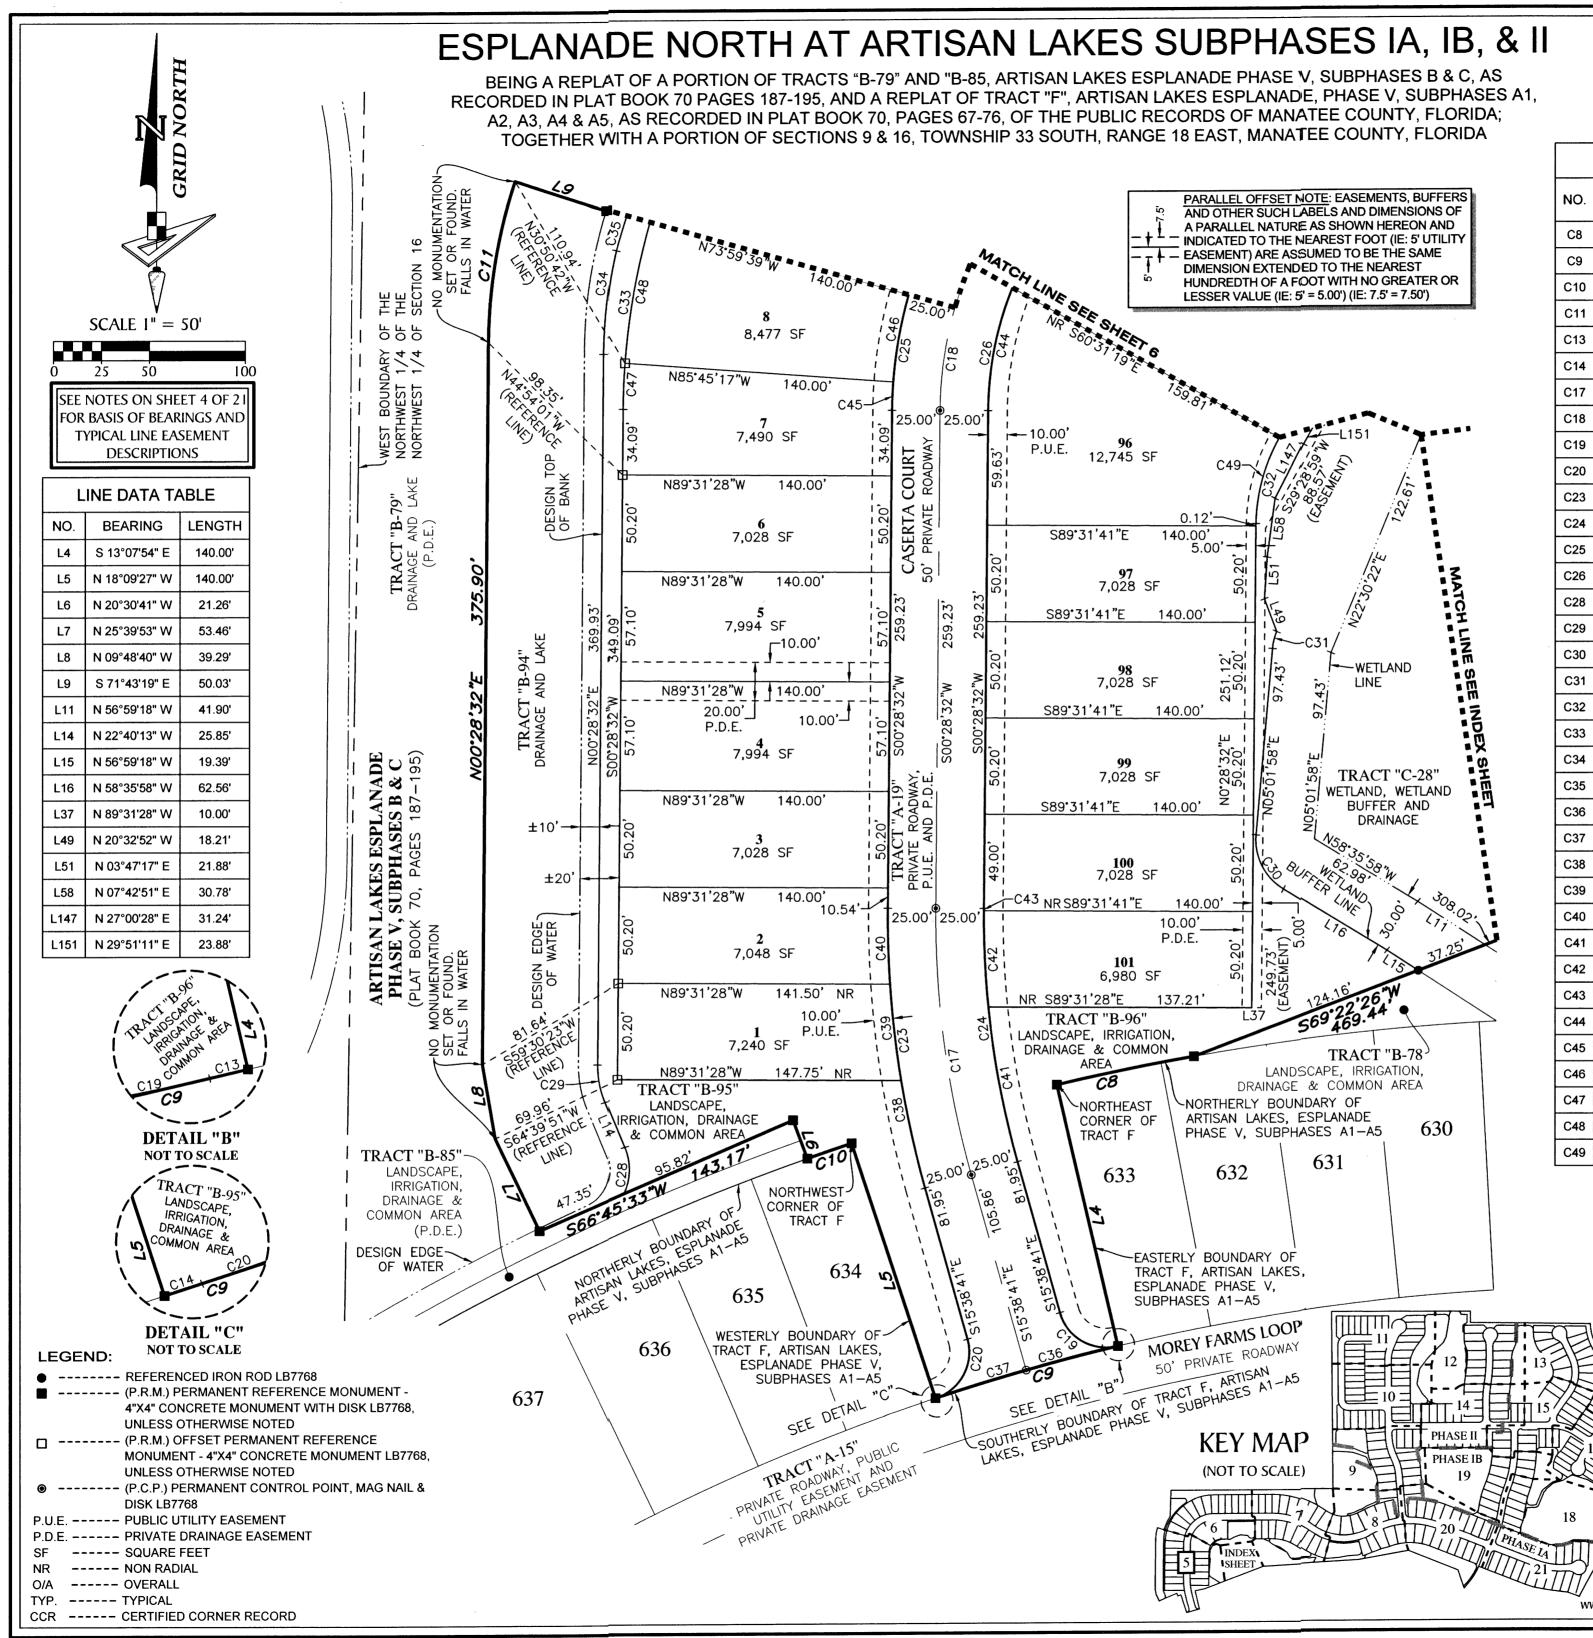

# ESPLANADE NORTH AT ARTISAN LAKES SUBPHASES IA, IB, & II

BEING A REPLAT OF A PORTION OF TRACTS "B-79" AND "B-85, ARTISAN LAKES ESPLANADE PHASE V, SUBPHASES B & C, AS RECORDED IN PLAT BOOK 70 PAGES 187-195, AND A REPLAT OF TRACT "F", ARTISAN LA A2, A3, A4 & A5, AS RECORDED IN PLAT BOOK 70, PAGES 67-76, OF THE PUBLIC REC TOGETHER WITH A PORTION OF SECTIONS 9 & 16, TOWNSHIP 33 SOUTH, RANGE

# ESPLANADE NORTH AT ARTISAN LAKES SUBPHASES IA, IB, & II

BEING A REPLAT OF A PORTION OF TRACTS "B-79" AND "B-85, ARTISAN LAKES ESPLANADE PHASE V, SUBPHASES B & C, AS RECORDED IN PLAT BOOK 70 PAGES 187-195, AND A REPLAT OF TRACT "F", ARTISAN LAKES ESPLANADE, PHASE V, SUBPHASES A1, A2, A3, A4 & A5, AS RECORDED IN PLAT BOOK 70, PAGES 67-76, OF THE PUBLIC RECORDS OF MANATEE COUNTY, FLORIDA; TOGETHER WITH A PORTION OF SECTIONS 9 & 16, TOWNSHIP 33 SOUTH, RANGE 18 EAST, MANATEE COUNTY, FLORIDA