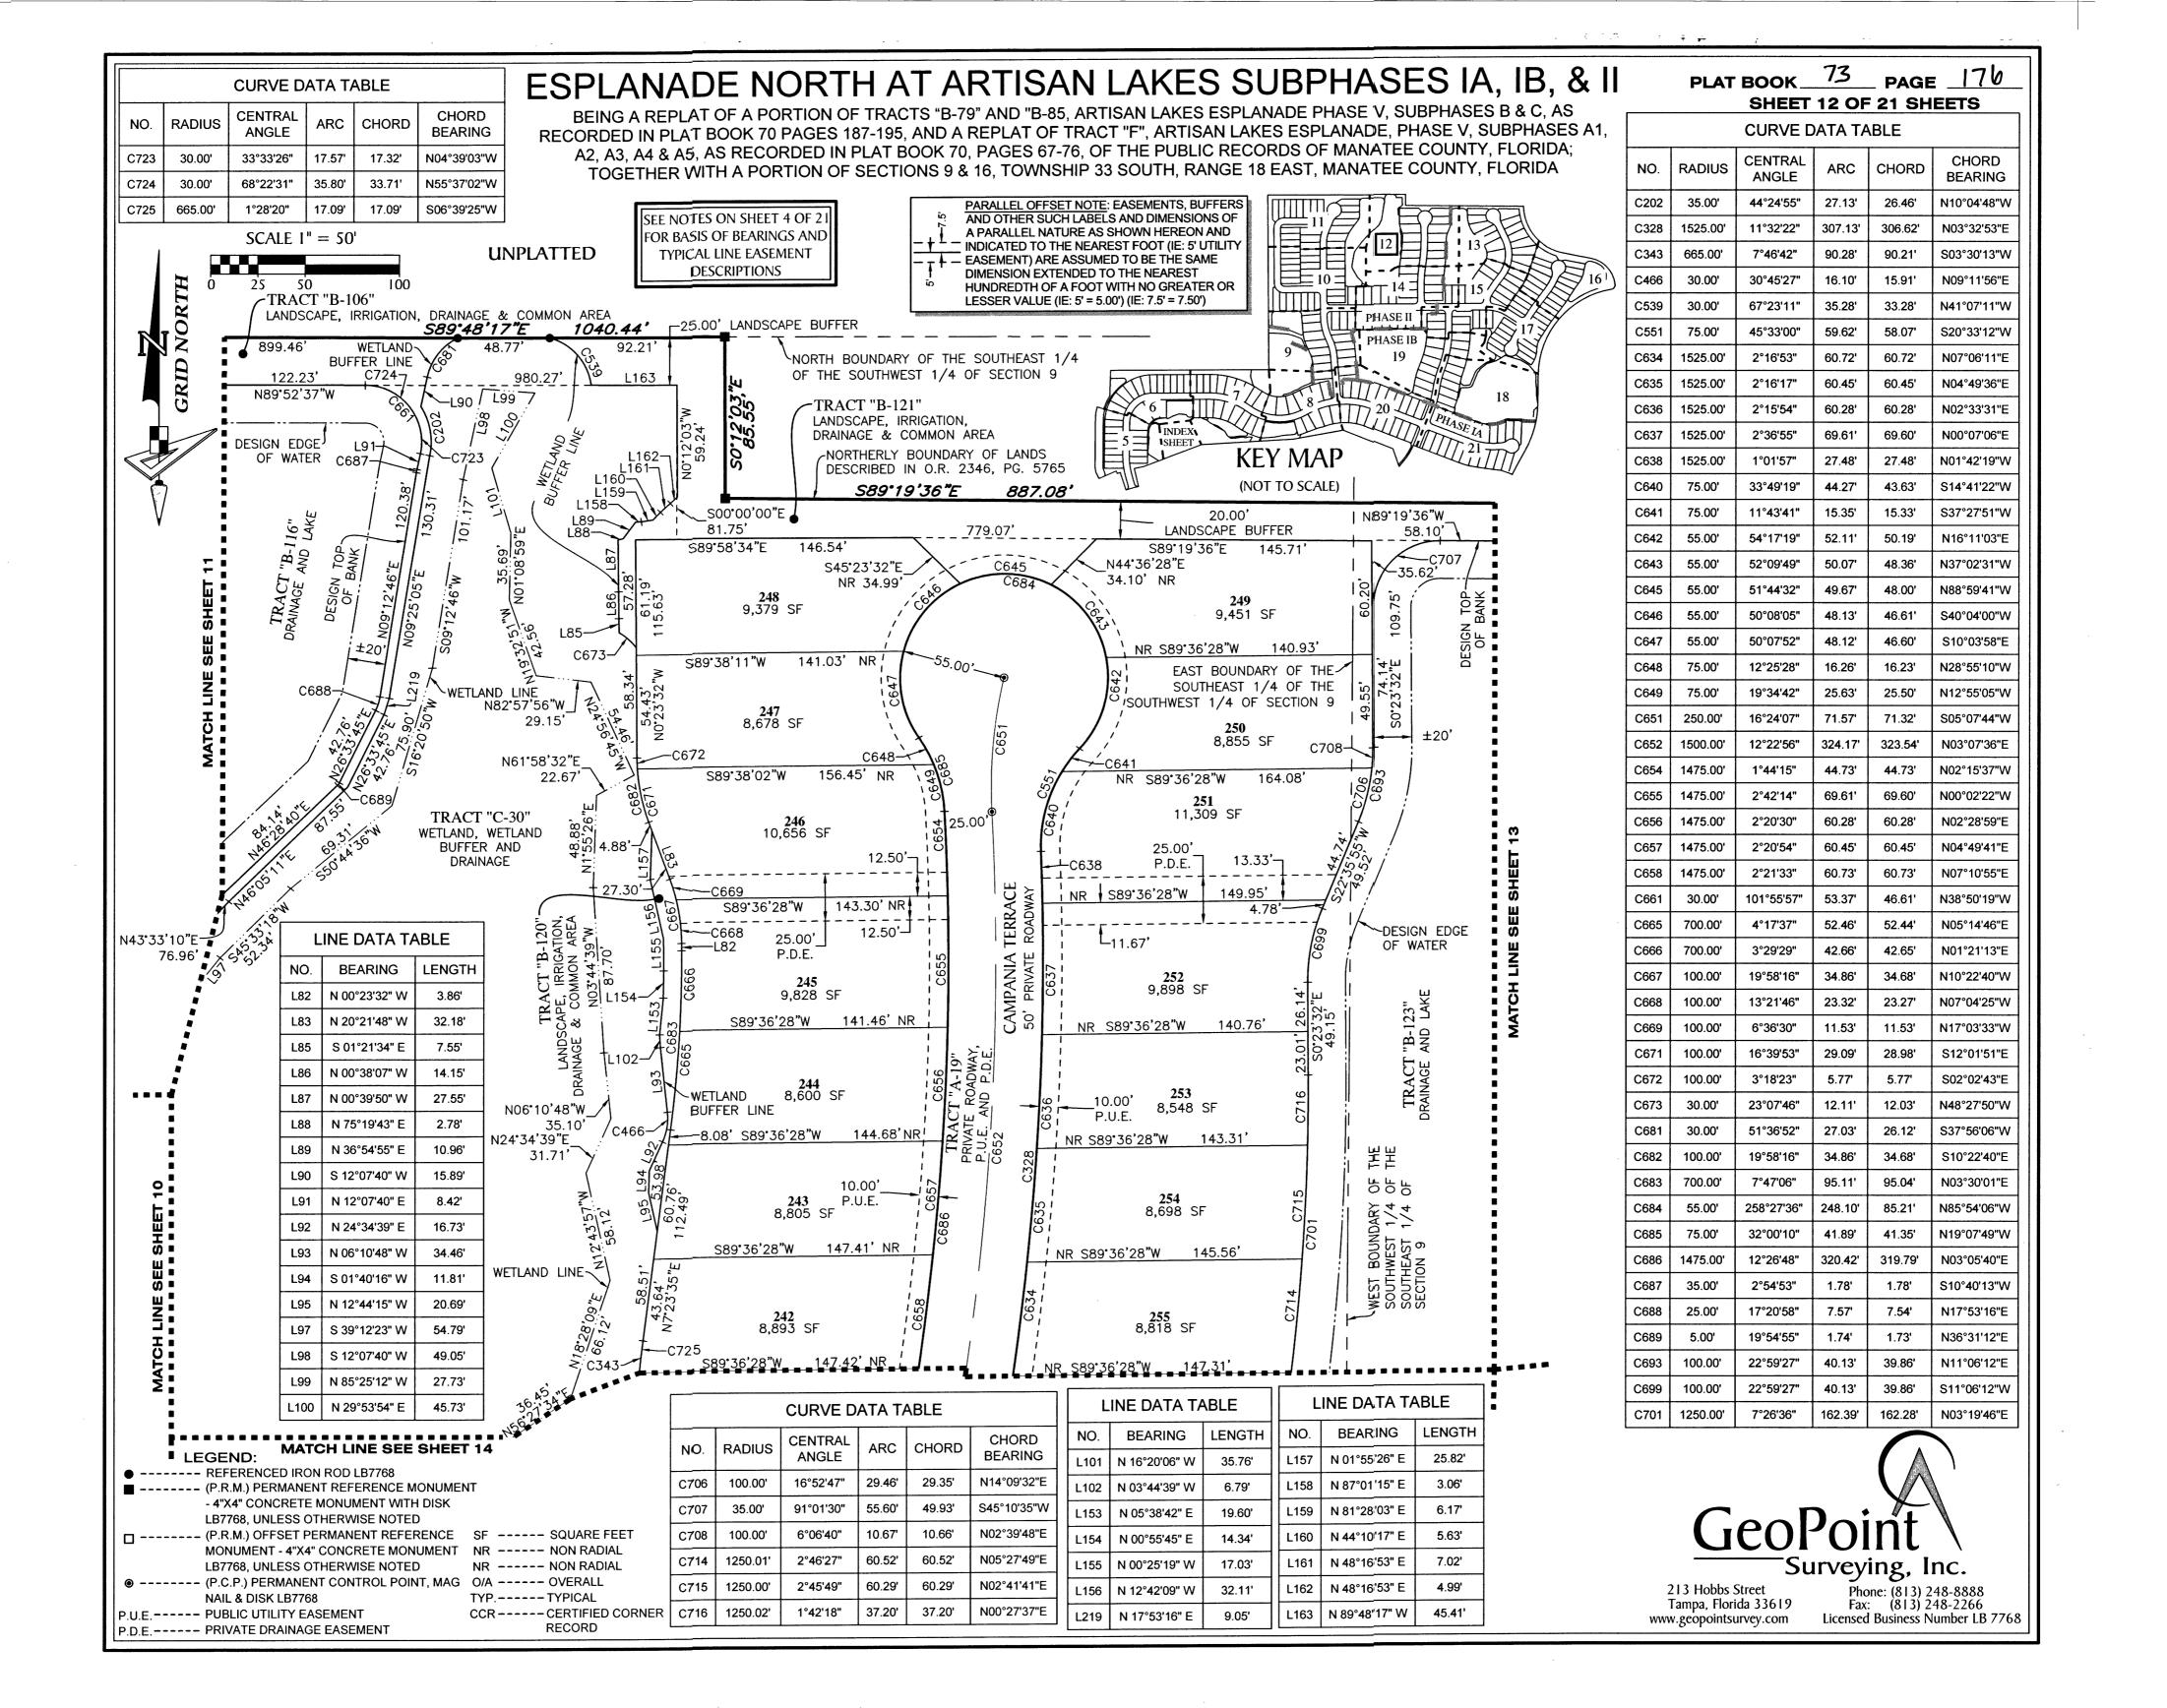

# ESPLANADE NORTH AT ARTISAN LAKES SUBPHASES IA, IB, & II

BEING A REPLAT OF A PORTION OF TRACTS "B-79" AND "B-85, ARTISAN LAKES ESPLANADE PHASE V, SUBPHASES B & C, AS RECORDED IN PLAT BOOK 70 PAGES 187-195, AND A REPLAT OF TRACT "F", ARTISAN LA A2, A3, A4 & A5, AS RECORDED IN PLAT BOOK 70, PAGES 67-76, OF THE PUBLIC REC TOGETHER WITH A PORTION OF SECTIONS 9 & 16, TOWNSHIP 33 SOUTH, RANGE

# ESPLANADE NORTH AT ARTISAN LAKES SUBPHASES IA, IB, & II

BEING A REPLAT OF A PORTION OF TRACTS "B-79" AND "B-85, ARTISAN LAKES ESPLANADE PHASE V, SUBPHASES B & C, AS RECORDED IN PLAT BOOK 70 PAGES 187-195, AND A REPLAT OF TRACT "F", ARTISAN LAKES ESPLANADE, PHASE V, SUBPHASES A1, A2, A3, A4 & A5, AS RECORDED IN PLAT BOOK 70, PAGES 67-76, OF THE PUBLIC RECORDS OF MANATEE COUNTY, FLORIDA; TOGETHER WITH A PORTION OF SECTIONS 9 & 16, TOWNSHIP 33 SOUTH, RANGE 18 EAST, MANATEE COUNTY, FLORIDA