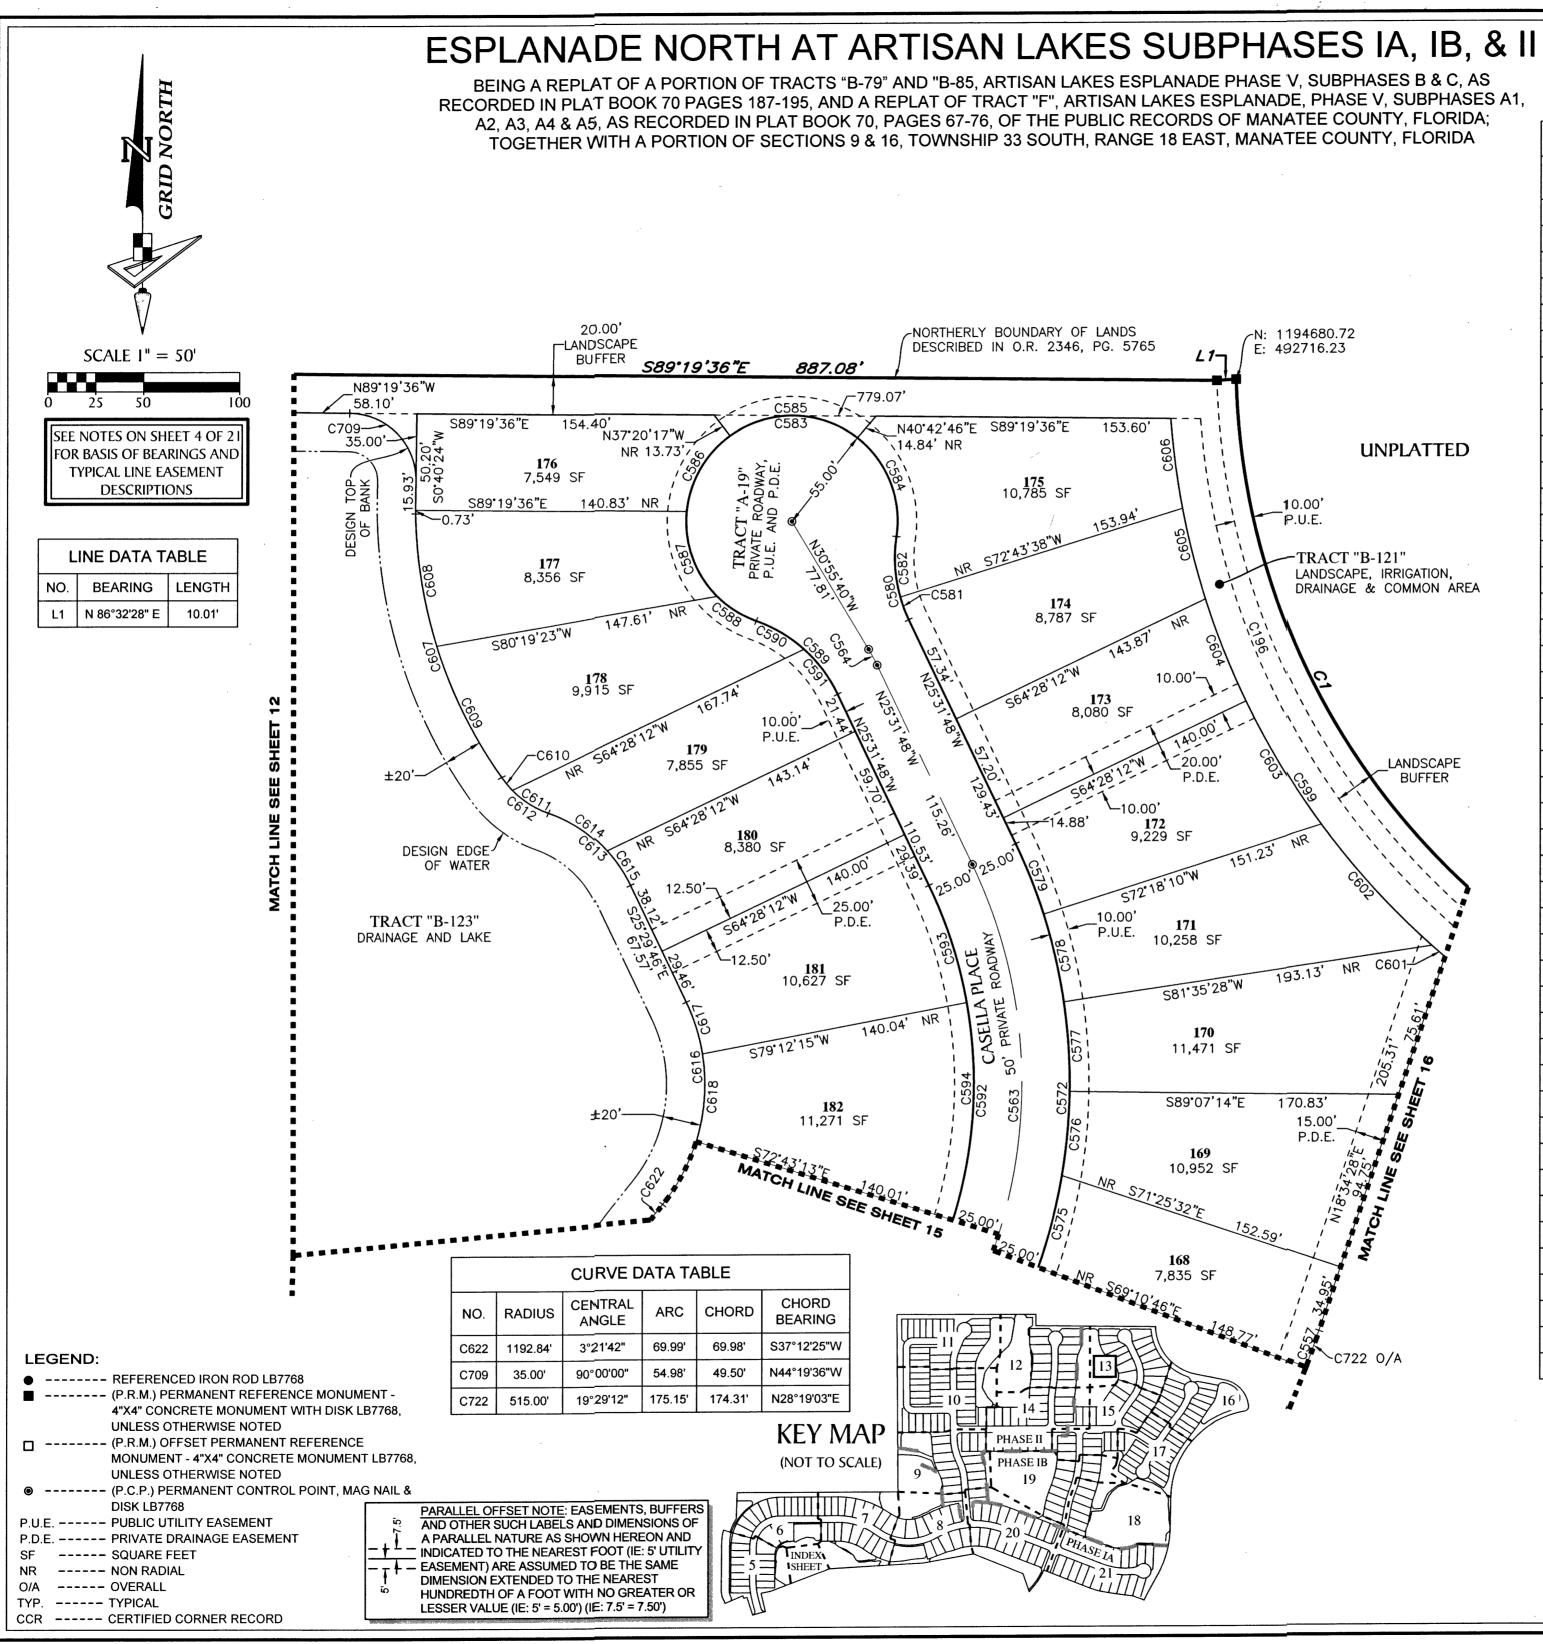

# ESPLANADE NORTH AT ARTISAN LAKES SUBPHASES IA, IB, & II

BEING A REPLAT OF A PORTION OF TRACTS "B-79" AND "B-85, ARTISAN LAKES ESPLANADE PHASE V, SUBPHASES B & C, AS RECORDED IN PLAT BOOK 70 PAGES 187-195, AND A REPLAT OF TRACT "F", ARTISAN LA A2, A3, A4 & A5, AS RECORDED IN PLAT BOOK 70, PAGES 67-76, OF THE PUBLIC REC TOGETHER WITH A PORTION OF SECTIONS 9 & 16, TOWNSHIP 33 SOUTH, RANGE

# ESPLANADE NORTH AT ARTISAN LAKES SUBPHASES IA, IB, & II

BEING A REPLAT OF A PORTION OF TRACTS "B-79" AND "B-85, ARTISAN LAKES ESPLANADE PHASE V, SUBPHASES B & C, AS RECORDED IN PLAT BOOK 70 PAGES 187-195, AND A REPLAT OF TRACT "F", ARTISAN LAKES ESPLANADE, PHASE V, SUBPHASES A1, A2, A3, A4 & A5, AS RECORDED IN PLAT BOOK 70, PAGES 67-76, OF THE PUBLIC RECORDS OF MANATEE COUNTY, FLORIDA; TOGETHER WITH A PORTION OF SECTIONS 9 & 16, TOWNSHIP 33 SOUTH, RANGE 18 EAST, MANATEE COUNTY, FLORIDA