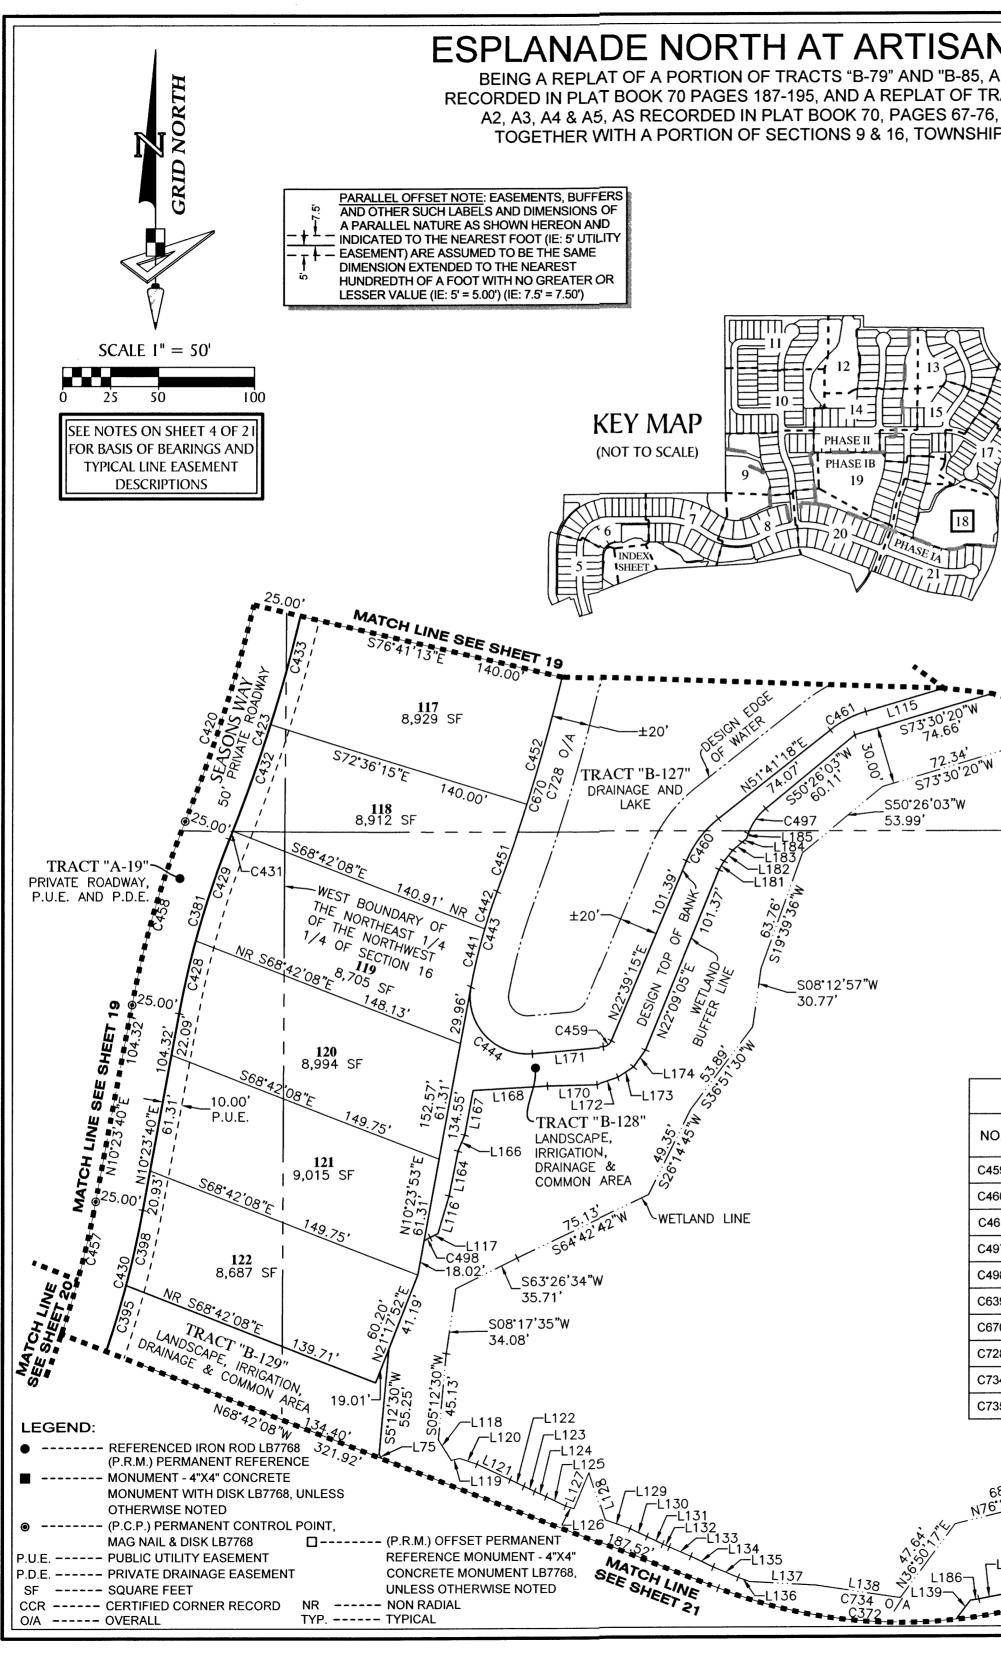

# ESPLANADE NORTH AT ARTISAN LAKES SUBPHASES IA, IB, & II

BEING A REPLAT OF A PORTION OF TRACTS "B-79" AND "B-85, ARTISAN LAKES ESPLANADE PHASE V, SUBPHASES B & C, AS RECORDED IN PLAT BOOK 70 PAGES 187-195, AND A REPLAT OF TRACT "F", ARTISAN LA A2, A3, A4 & A5, AS RECORDED IN PLAT BOOK 70, PAGES 67-76, OF THE PUBLIC REC TOGETHER WITH A PORTION OF SECTIONS 9 & 16, TOWNSHIP 33 SOUTH, RANGE

### NOTICE:

THIS PLAT, AS RECORDED IN ITS GRAPHIC FORM, IS THE OFFICIAL DEPICTION OF THE SUBDIVIDED LANDS DESCRIBED HEREIN AND WILL IN NO CIRCUMSTANCES BE SUPPLANTED IN AUTHORITY BY ANY OTHER GRAPHIC OR DIGITAL FORM OF THE PLAT. THERE MAY BE ADDITIONAL RESTRICTIONS THAT ARE NOT RECORDED ON THIS PLAT THAT MAY BE FOUND IN THE PUBLIC RECORDS OF THIS COUNTY.

### CERTIFICATE OF SURVEYOR

I, THE UNDERSIGNED LICENSED AND REGISTERED LAND SURVEYOR, HEREBY CERTIFY THAT THIS PLAT IS A TRUE AND CORRECT REPRESENTATION OF THE LANDS BEING SUBDIVIDED; THAT THIS PLAT WAS PREPARED UNDER MY DIRECTION AND SUPERVISION AND COMPLIES WITH ALL. THE REQUIREMENTS OF CHAPTER 177, PART I, OF THE FLORIDA STATUTES; AND THE PLATTING REQUIREMENTS OF MANATEE COUNTY'S LAND DEVELOPMENT CODE; AND THAT THE PERMANENT REFERENCE MONUMENTS (P.R.M.'S) WERE INSTALLED ON FEBRUARY 7th, 2022, AS SHOWN HEREON, AND THAT THE "P.C.P.'S" (PERMANENT CONTROL POINTS) AS SHOWN HEREON, BENCHMARKS AND ALL OTHER MONUMENTATION AND CORNERS, POINTS OF INTERSECTION AND CHANGES OF DIRECTION OF LINES WITHIN THE SUBDIVISION AS REQUIRED BY SAID CHAPTER 177 OF THE FLORIDA STATUTES WILL BE SET AND CERTIFIED BY AN OFFICIAL AFFIDAVIT WITHIN ONE (1) YEAR OF RECORDING, OR PRIOR TO THE RELEASE OF THE IMPROVEMENT BOND.

GEOPOINT SURVEYING, INC. (LICENSED BUSINESS NUMBER LB7768) 213 HOBBS STREET

TAMPA, FLORIDA 33619 DAVID ALAN WILLIAMS, JR. PROFESSIONAL SURVEYOR AND MAPPER NO. LS6423

NOTES:

- 1) NORTHING AND EASTING COORDINATES (INDICATED IN FEET) AS REFER TO THE FLORIDA STATE PLANE COORDINATE SYSTEM FOR FLORIDA, NORTH AMERICAN DATUM OF 1983 (2011 - ADJUSTMENT FROM NATIONAL GEODETIC SURVEY (NGS) HORIZONTAL CON DESIGNATED "GIS 009" (PID AG9114), SCALE FACTOR 0.99997103 A AG8529), SCALE FACTOR 0.99997463.
- 2) ALL EASEMENTS ARE PRIVATE UNLESS OTHERWISE DESIGNATED.
- 3) ALL UTILITIES ARE UNDERGROUND UNLESS OTHERWISE NOTED
- 4) THIS PARCEL CONTAINS 113.208 ACRES, MORE OR LESS
- 5) VISIBILITY TRIANGLES MUST BE MAINTAINED PER THE LAND DEVEL MANATEE COUNTY, FLORIDA.
- 6) THIS PARCEL LIES IN FLOOD ZONES X, A AND AE PER TITLE FIRM P EFFECTIVE DATE 3/17/2014.
- 7) ALL LINES THAT INTERSECT A CURVE THAT ARE NOT LABELED RADIA
- 8) EXCEPT IN THE CASE OF AN IRREGULAR BOUNDARY OR WATER CO EXPRESSIONS SHOWN HEREON TO THE NEAREST FOOT OR TENTH BE INTERPRETED AS HAVING A PRECISION TO THE NEAREST ONE FOOT.