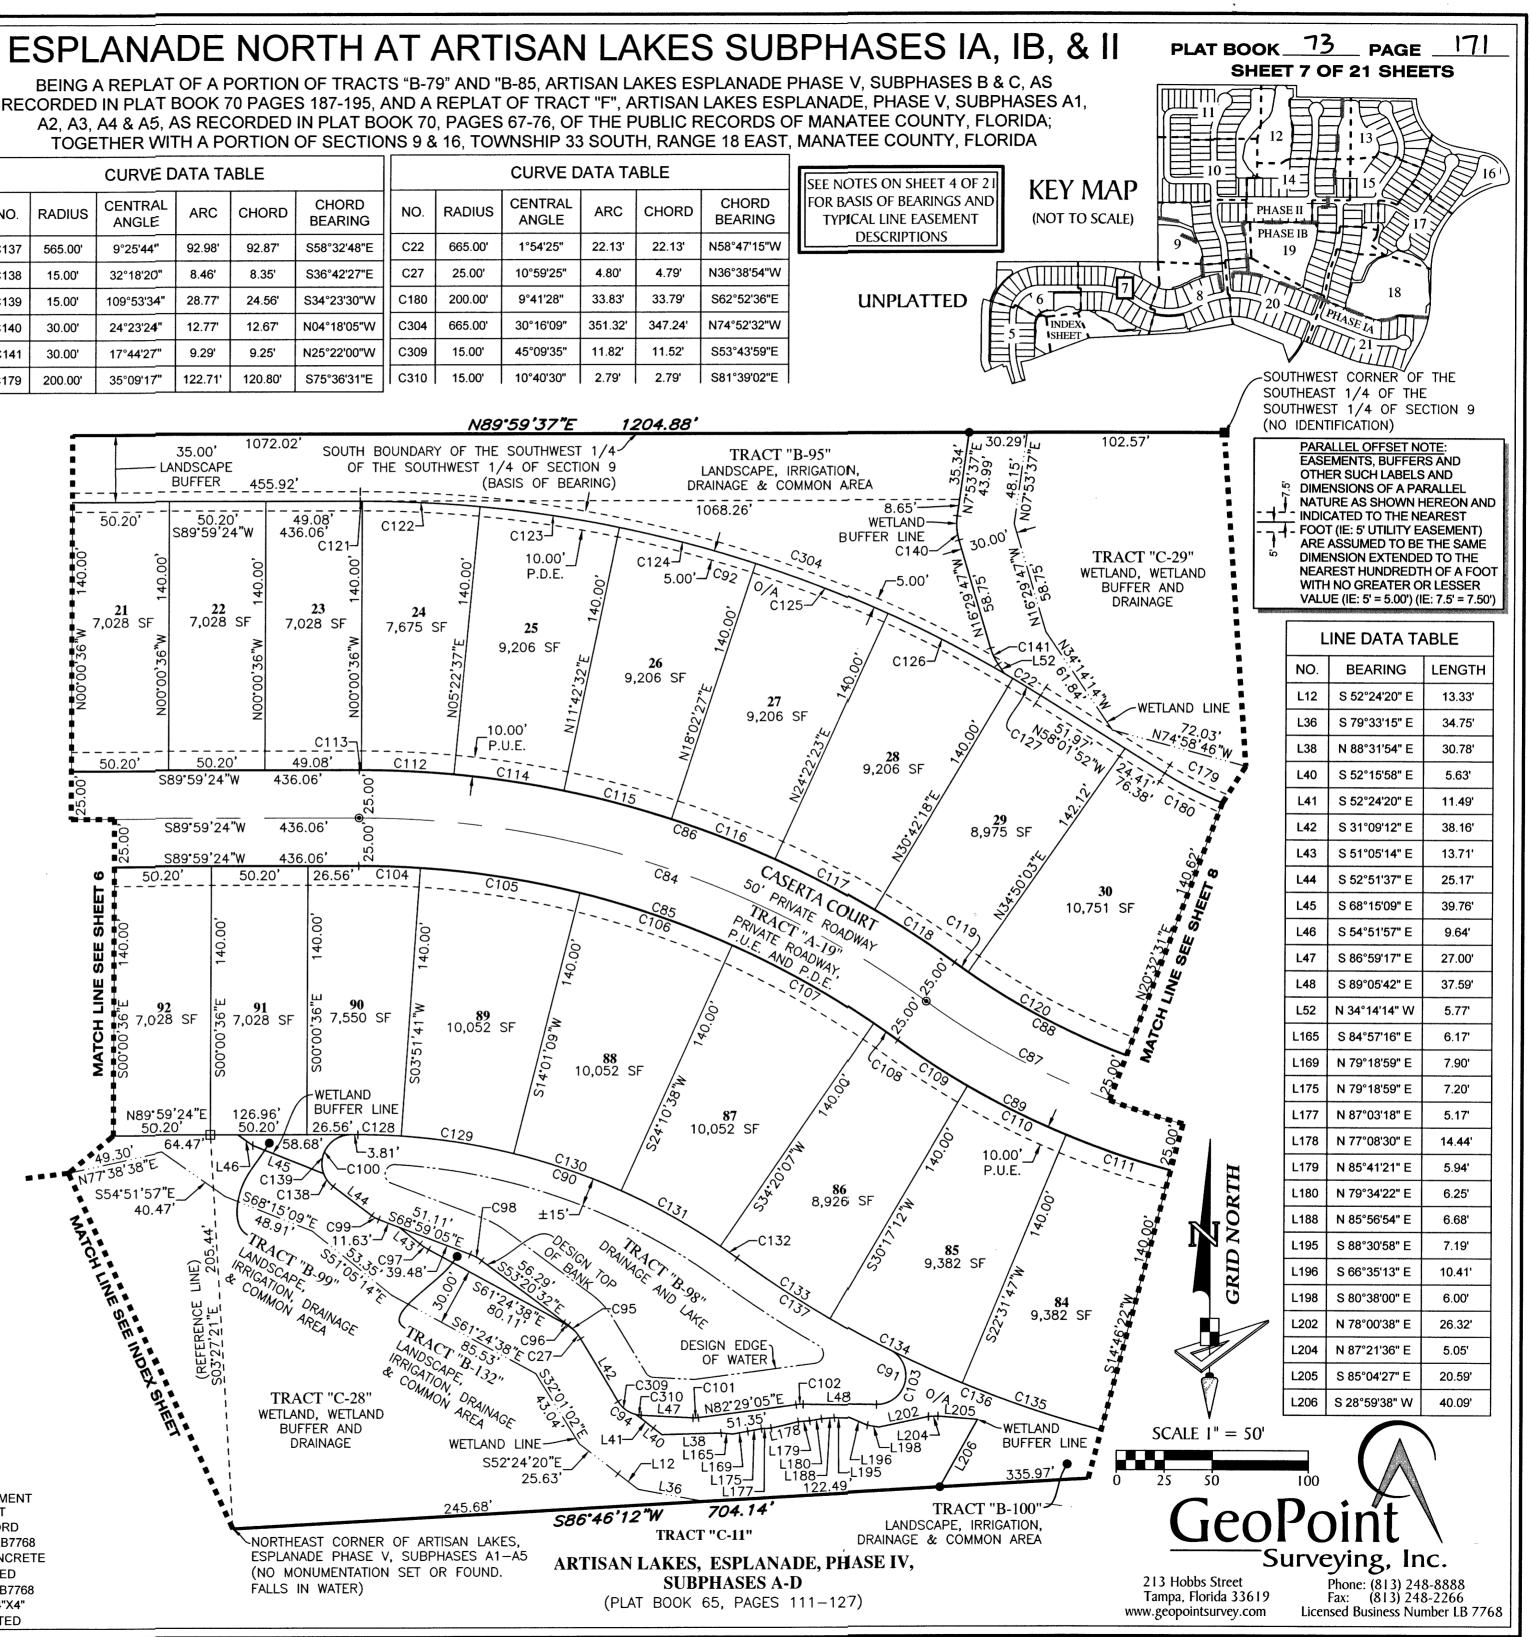

# ESPLANADE NORTH AT ARTISAN LAKES SUBPHASES IA, IB, & II

BEING A REPLAT OF A PORTION OF TRACTS "B-79" AND "B-85, ARTISAN LAKES ESPLANADE PHASE V, SUBPHASES B & C, AS RECORDED IN PLAT BOOK 70 PAGES 187-195, AND A REPLAT OF TRACT "F", ARTISAN LA A2, A3, A4 & A5, AS RECORDED IN PLAT BOOK 70, PAGES 67-76, OF THE PUBLIC REC TOGETHER WITH A PORTION OF SECTIONS 9 & 16, TOWNSHIP 33 SOUTH, RANGE

# ESPLANADE NORTH AT ARTISAN LAKES SUBPHASES IA, IB, & II

BEING A REPLAT OF A PORTION OF TRACTS "B-79" AND "B-85, ARTISAN LAKES ESPLANADE PHASE V, SUBPHASES B & C, AS RECORDED IN PLAT BOOK 70 PAGES 187-195, AND A REPLAT OF TRACT "F", ARTISAN LAKES ESPLANADE, PHASE V, SUBPHASES A1, A2, A3, A4 & A5, AS RECORDED IN PLAT BOOK 70, PAGES 67-76, OF THE PUBLIC RECORDS OF MANATEE COUNTY, FLORIDA; TOGETHER WITH A PORTION OF SECTIONS 9 & 16, TOWNSHIP 33 SOUTH, RANGE 18 EAST, MANATEE COUNTY, FLORIDA