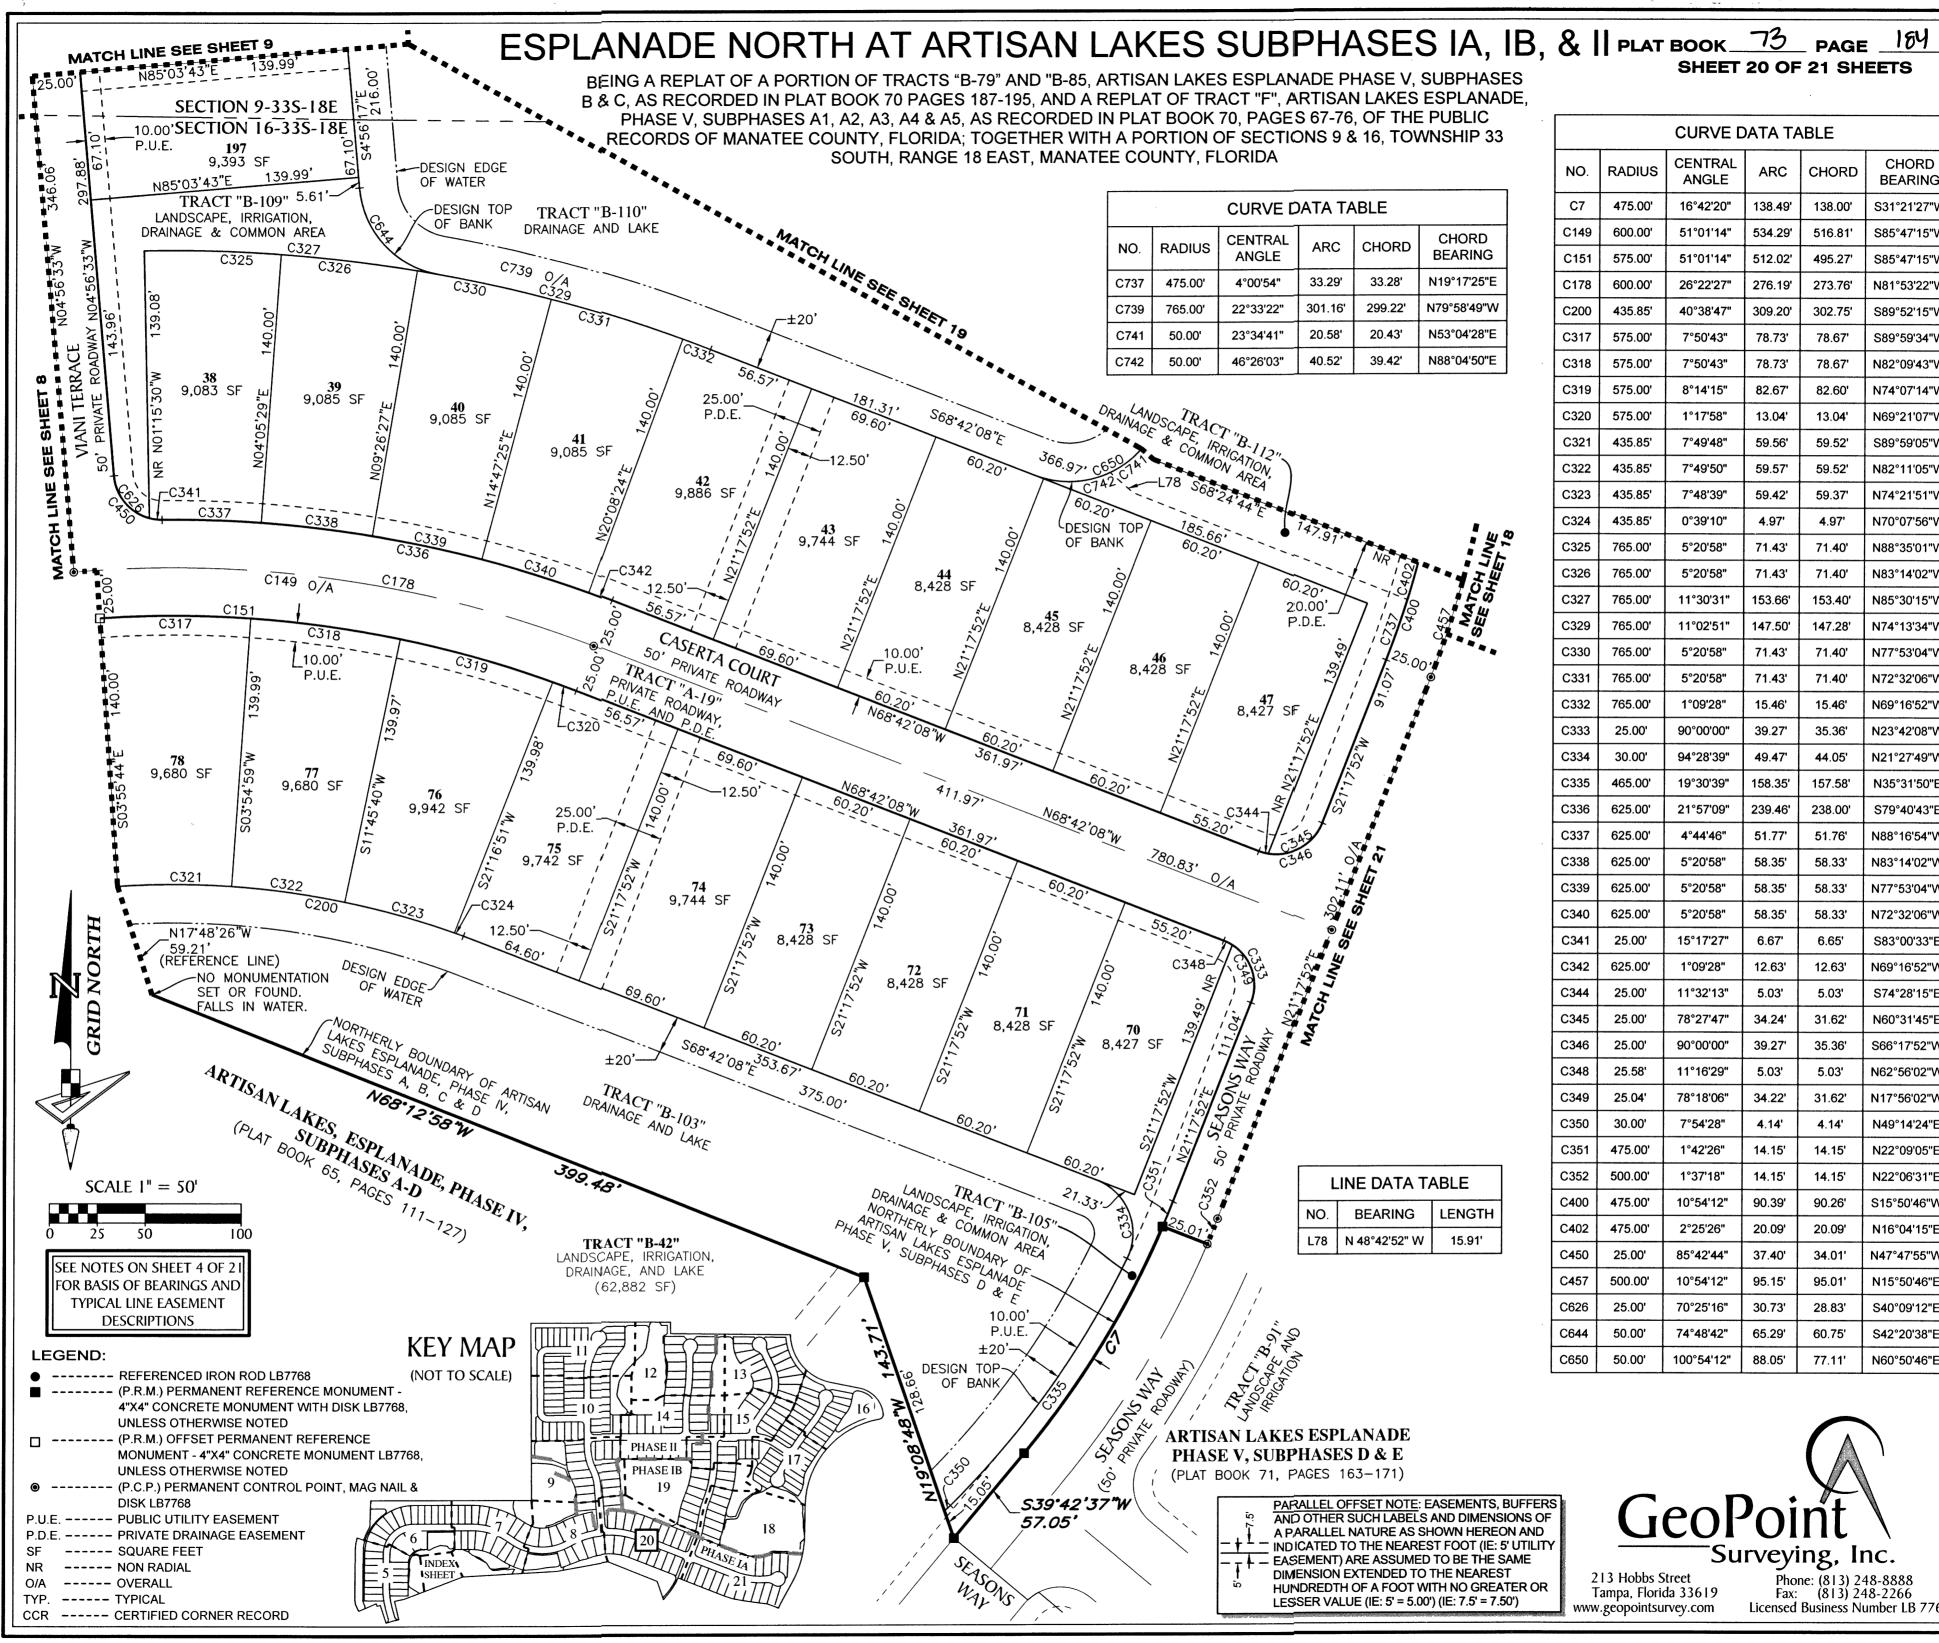

# ESPLANADE NORTH AT ARTISAN LAKES SUBPHASES IA, IB, & II

BEING A REPLAT OF A PORTION OF TRACTS "B-79" AND "B-85, ARTISAN LAKES ESPLANADE PHASE V, SUBPHASES B & C, AS RECORDED IN PLAT BOOK 70 PAGES 187-195, AND A REPLAT OF TRACT "F", ARTISAN LA A2, A3, A4 & A5, AS RECORDED IN PLAT BOOK 70, PAGES 67-76, OF THE PUBLIC REC TOGETHER WITH A PORTION OF SECTIONS 9 & 16, TOWNSHIP 33 SOUTH, RANGE

### NOTICE:

THIS PLAT, AS RECORDED IN ITS GRAPHIC FORM, IS THE OFFICIAL DEPICTION OF THE SUBDIVIDED LANDS DESCRIBED HEREIN AND WILL IN NO CIRCUMSTANCES BE SUPPLANTED IN AUTHORITY BY ANY OTHER GRAPHIC OR DIGITAL FORM OF THE PLAT. THERE MAY BE ADDITIONAL RESTRICTIONS THAT ARE NOT RECORDED ON THIS PLAT THAT MAY BE FOUND IN THE PUBLIC RECORDS OF THIS COUNTY.

### CERTIFICATE OF SURVEYOR

I, THE UNDERSIGNED LICENSED AND REGISTERED LAND SURVEYOR, HEREBY CERTIFY THAT THIS PLAT IS A TRUE AND CORRECT REPRESENTATION OF THE LANDS BEING SUBDIVIDED; THAT THIS PLAT WAS PREPARED UNDER MY DIRECTION AND SUPERVISION AND COMPLIES WITH ALL. THE REQUIREMENTS OF CHAPTER 177, PART I, OF THE FLORIDA STATUTES; AND THE PLATTING REQUIREMENTS OF MANATEE COUNTY'S LAND DEVELOPMENT CODE; AND THAT THE PERMANENT REFERENCE MONUMENTS (P.R.M.'S) WERE INSTALLED ON FEBRUARY 7th, 2022, AS SHOWN HEREON, AND THAT THE "P.C.P.'S" (PERMANENT CONTROL POINTS) AS SHOWN HEREON, BENCHMARKS AND ALL OTHER MONUMENTATION AND CORNERS, POINTS OF INTERSECTION AND CHANGES OF DIRECTION OF LINES WITHIN THE SUBDIVISION AS REQUIRED BY SAID CHAPTER 177 OF THE FLORIDA STATUTES WILL BE SET AND CERTIFIED BY AN OFFICIAL AFFIDAVIT WITHIN ONE (1) YEAR OF RECORDING, OR PRIOR TO THE RELEASE OF THE IMPROVEMENT BOND.

GEOPOINT SURVEYING, INC. (LICENSED BUSINESS NUMBER LB7768) 213 HOBBS STREET

TAMPA, FLORIDA 33619 DAVID ALAN WILLIAMS, JR. PROFESSIONAL SURVEYOR AND MAPPER NO. LS6423

NOTES:

- 1) NORTHING AND EASTING COORDINATES (INDICATED IN FEET) AS REFER TO THE FLORIDA STATE PLANE COORDINATE SYSTEM FOR FLORIDA, NORTH AMERICAN DATUM OF 1983 (2011 - ADJUSTMENT FROM NATIONAL GEODETIC SURVEY (NGS) HORIZONTAL CON DESIGNATED "GIS 009" (PID AG9114), SCALE FACTOR 0.99997103 A AG8529), SCALE FACTOR 0.99997463.
- 2) ALL EASEMENTS ARE PRIVATE UNLESS OTHERWISE DESIGNATED.
- 3) ALL UTILITIES ARE UNDERGROUND UNLESS OTHERWISE NOTED
- 4) THIS PARCEL CONTAINS 113.208 ACRES, MORE OR LESS
- 5) VISIBILITY TRIANGLES MUST BE MAINTAINED PER THE LAND DEVEL MANATEE COUNTY, FLORIDA.
- 6) THIS PARCEL LIES IN FLOOD ZONES X, A AND AE PER TITLE FIRM P EFFECTIVE DATE 3/17/2014.
- 7) ALL LINES THAT INTERSECT A CURVE THAT ARE NOT LABELED RADIA
- 8) EXCEPT IN THE CASE OF AN IRREGULAR BOUNDARY OR WATER CO EXPRESSIONS SHOWN HEREON TO THE NEAREST FOOT OR TENTH BE INTERPRETED AS HAVING A PRECISION TO THE NEAREST ONE FOOT.