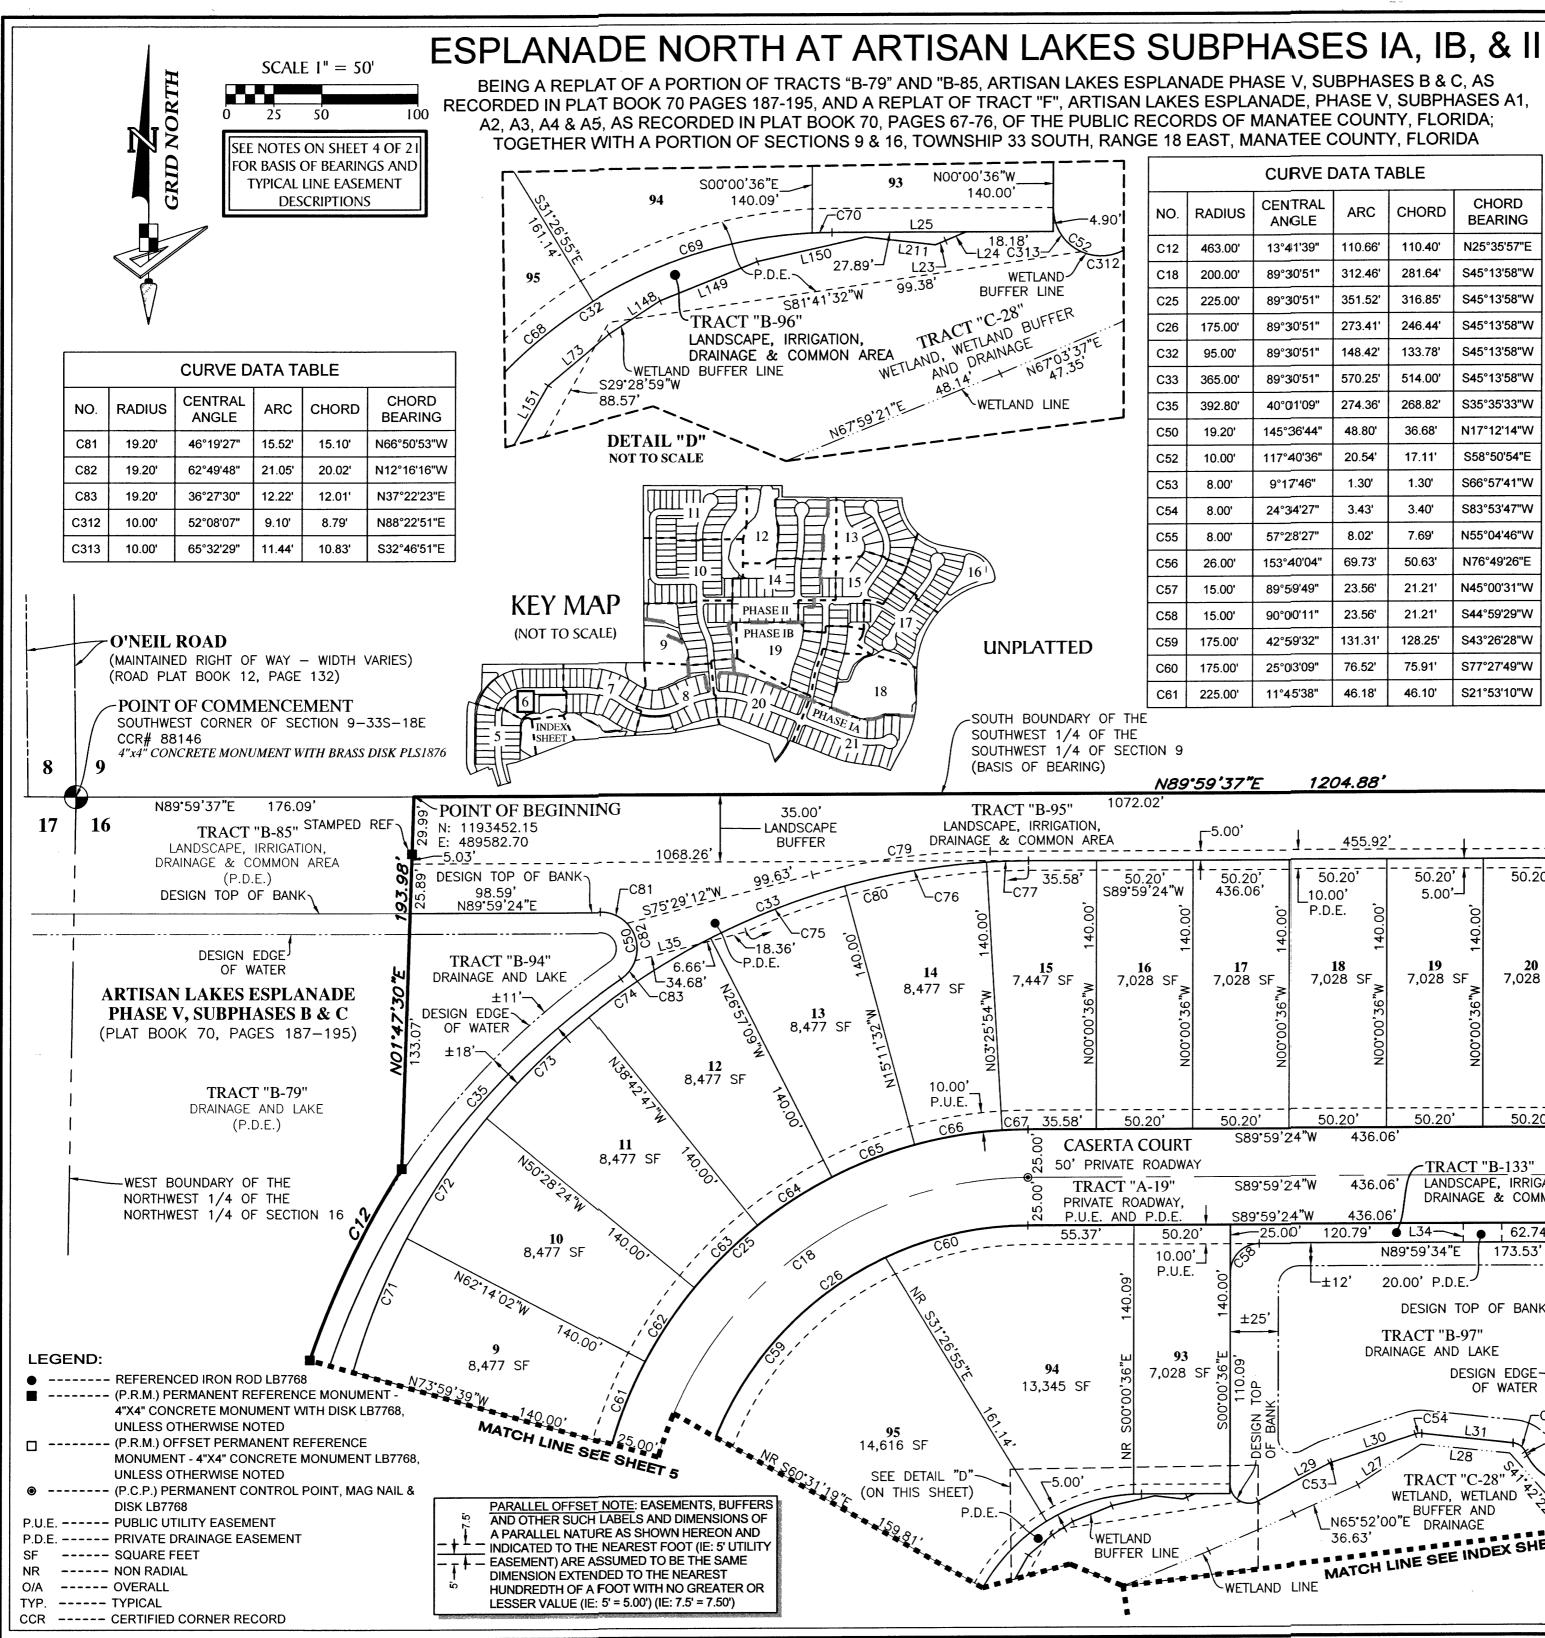

# ESPLANADE NORTH AT ARTISAN LAKES SUBPHASES IA, IB, & II

BEING A REPLAT OF A PORTION OF TRACTS "B-79" AND "B-85, ARTISAN LAKES ESPLANADE PHASE V, SUBPHASES B & C, AS RECORDED IN PLAT BOOK 70 PAGES 187-195, AND A REPLAT OF TRACT "F", ARTISAN LA A2, A3, A4 & A5, AS RECORDED IN PLAT BOOK 70, PAGES 67-76, OF THE PUBLIC REC TOGETHER WITH A PORTION OF SECTIONS 9 & 16, TOWNSHIP 33 SOUTH, RANGE

# ESPLANADE NORTH AT ARTISAN LAKES SUBPHASES IA, IB, & II

BEING A REPLAT OF A PORTION OF TRACTS "B-79" AND "B-85, ARTISAN LAKES ESPLANADE PHASE V, SUBPHASES B & C, AS RECORDED IN PLAT BOOK 70 PAGES 187-195, AND A REPLAT OF TRACT "F", ARTISAN LAKES ESPLANADE, PHASE V, SUBPHASES A1, A2, A3, A4 & A5, AS RECORDED IN PLAT BOOK 70, PAGES 67-76, OF THE PUBLIC RECORDS OF MANATEE COUNTY, FLORIDA; TOGETHER WITH A PORTION OF SECTIONS 9 & 16, TOWNSHIP 33 SOUTH, RANGE 18 EAST, MANATEE COUNTY, FLORIDA