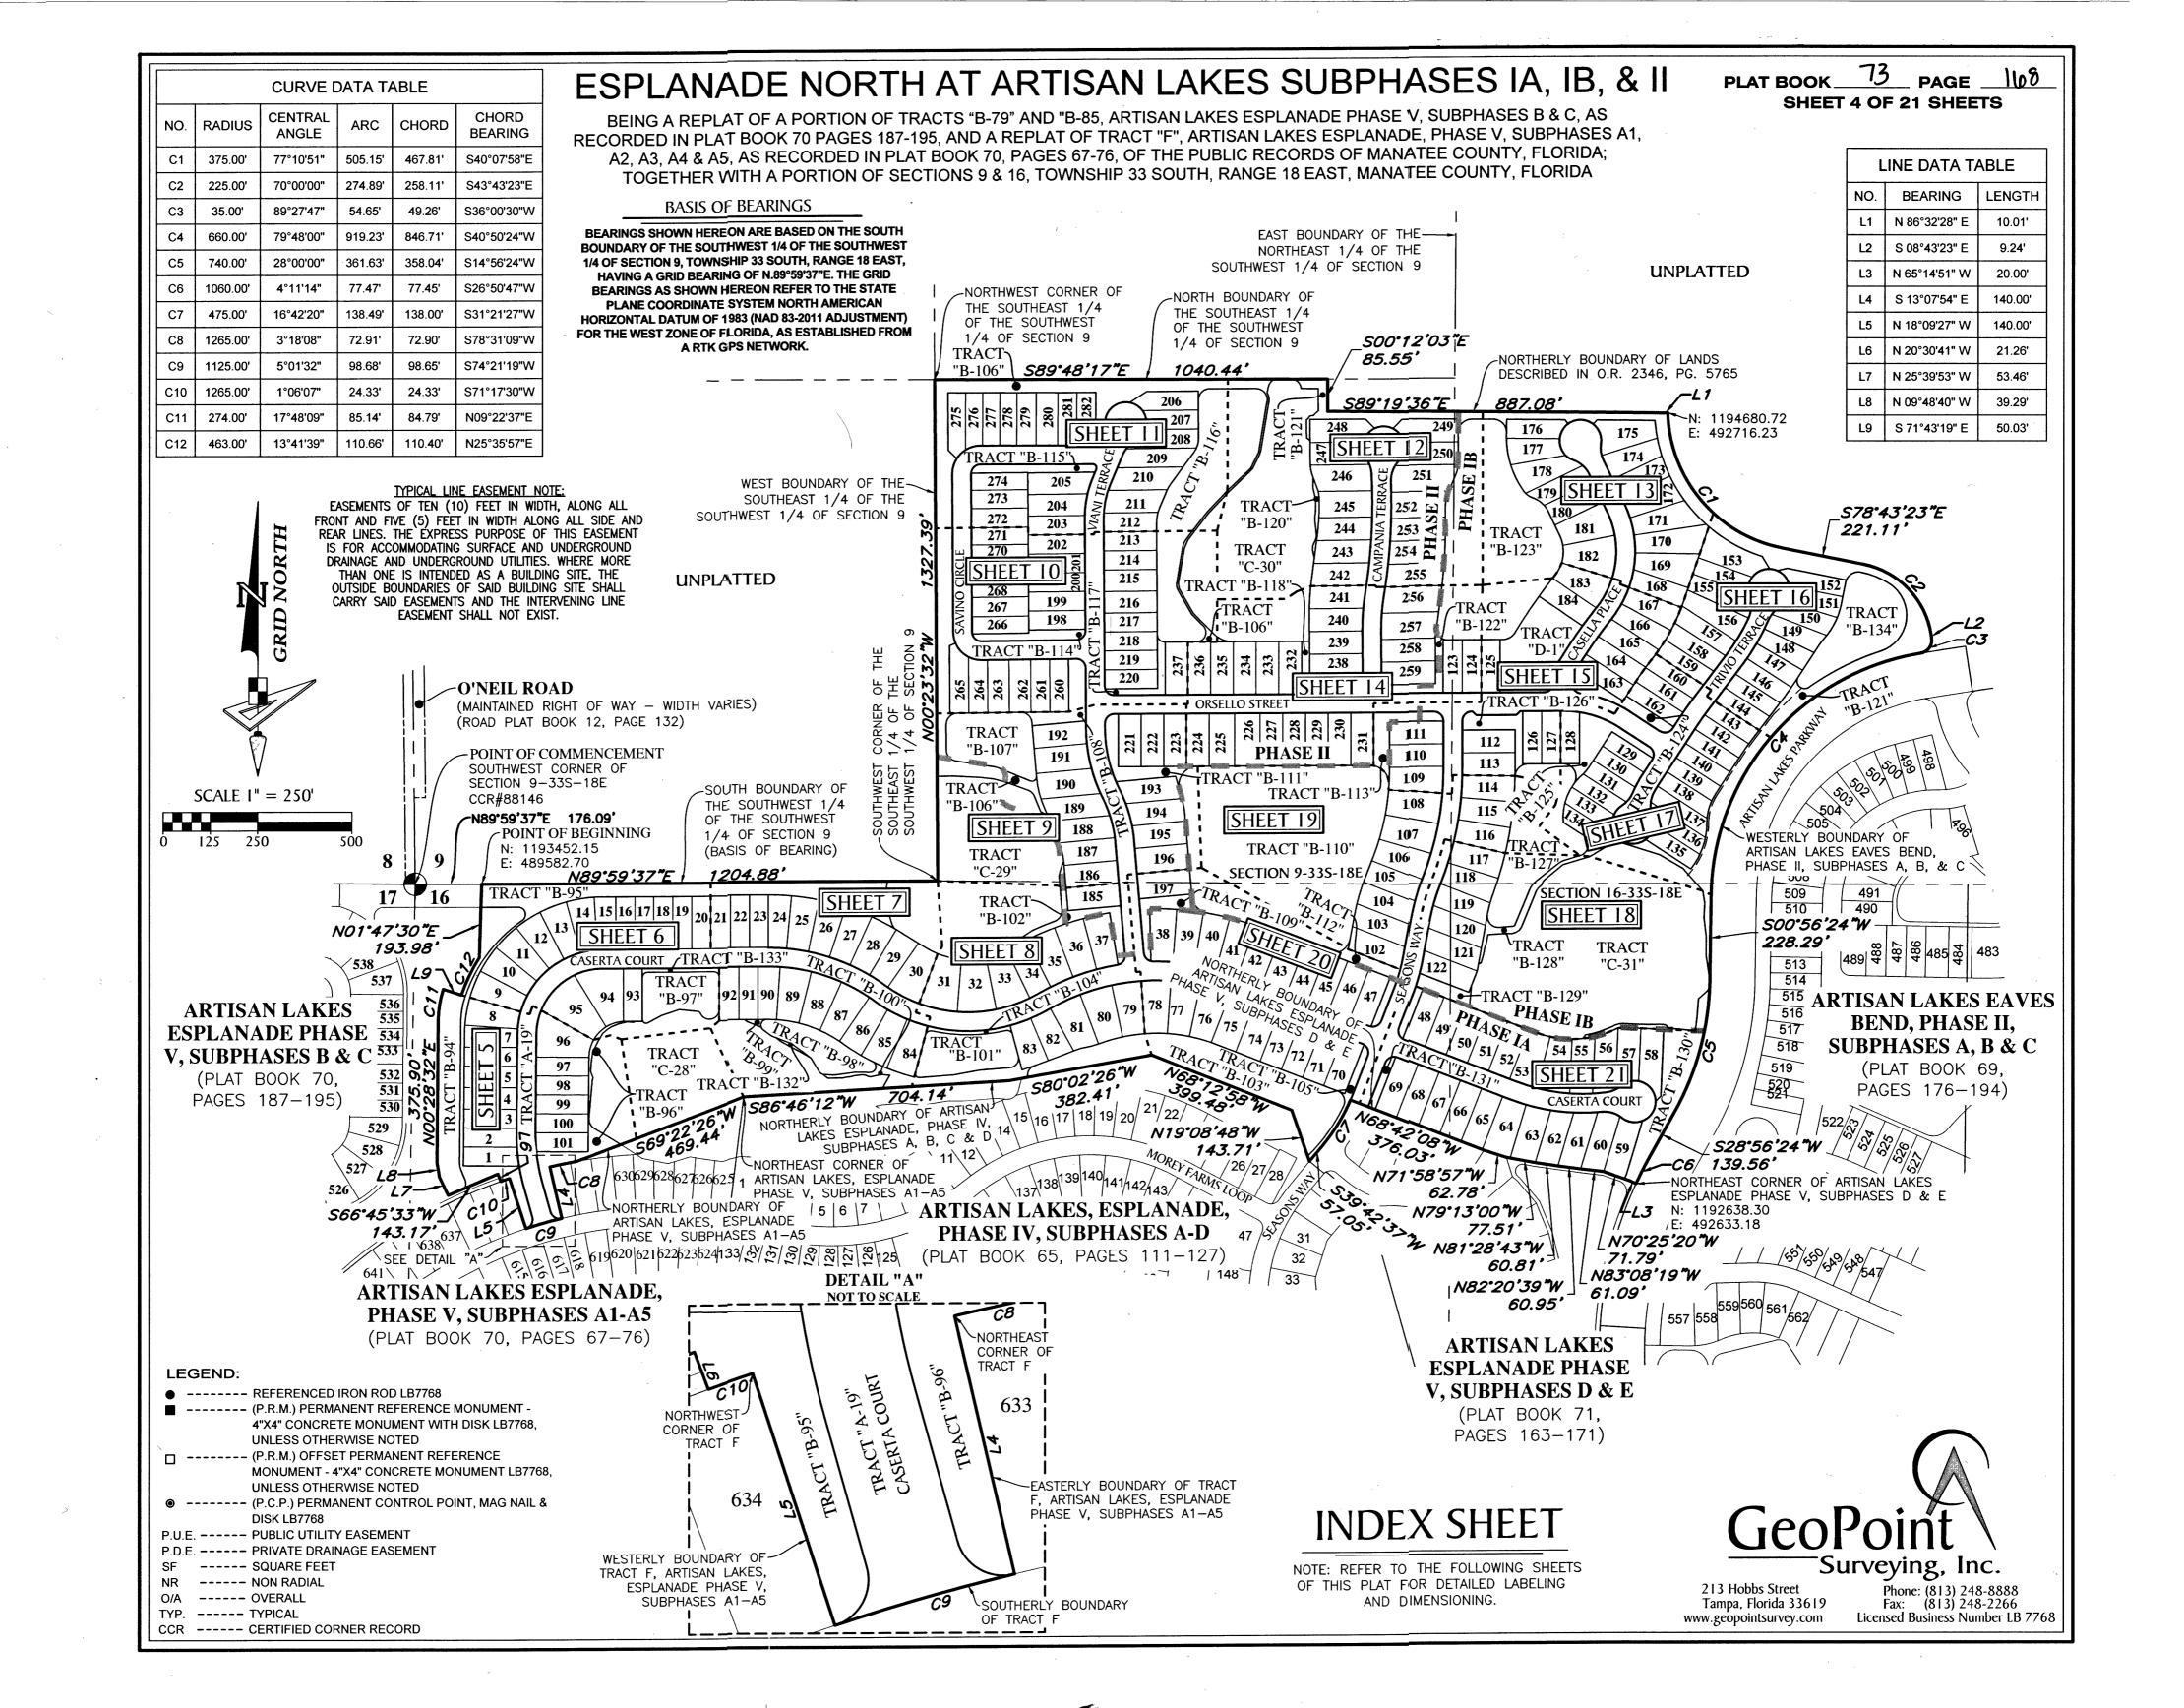

# ESPLANADE NORTH AT ARTISAN LAKES SUBPHASES IA, IB, & II

BEING A REPLAT OF A PORTION OF TRACTS "B-79" AND "B-85, ARTISAN LAKES ESPLANADE PHASE V, SUBPHASES B & C, AS RECORDED IN PLAT BOOK 70 PAGES 187-195, AND A REPLAT OF TRACT "F", ARTISAN LA A2, A3, A4 & A5, AS RECORDED IN PLAT BOOK 70, PAGES 67-76, OF THE PUBLIC REC TOGETHER WITH A PORTION OF SECTIONS 9 & 16, TOWNSHIP 33 SOUTH, RANGE

# ESPLANADE NORTH AT ARTISAN LAKES SUBPHASES IA, IB, & II

BEING A REPLAT OF A PORTION OF TRACTS "B-79" AND "B-85, ARTISAN LAKES ESPLANADE PHASE V, SUBPHASES B & C, AS RECORDED IN PLAT BOOK 70 PAGES 187-195, AND A REPLAT OF TRACT "F", ARTISAN LAKES ESPLANADE, PHASE V, SUBPHASES A1, A2, A3, A4 & A5, AS RECORDED IN PLAT BOOK 70, PAGES 67-76, OF THE PUBLIC RECORDS OF MANATEE COUNTY, FLORIDA; TOGETHER WITH A PORTION OF SECTIONS 9 & 16, TOWNSHIP 33 SOUTH, RANGE 18 EAST, MANATEE COUNTY, FLORIDA