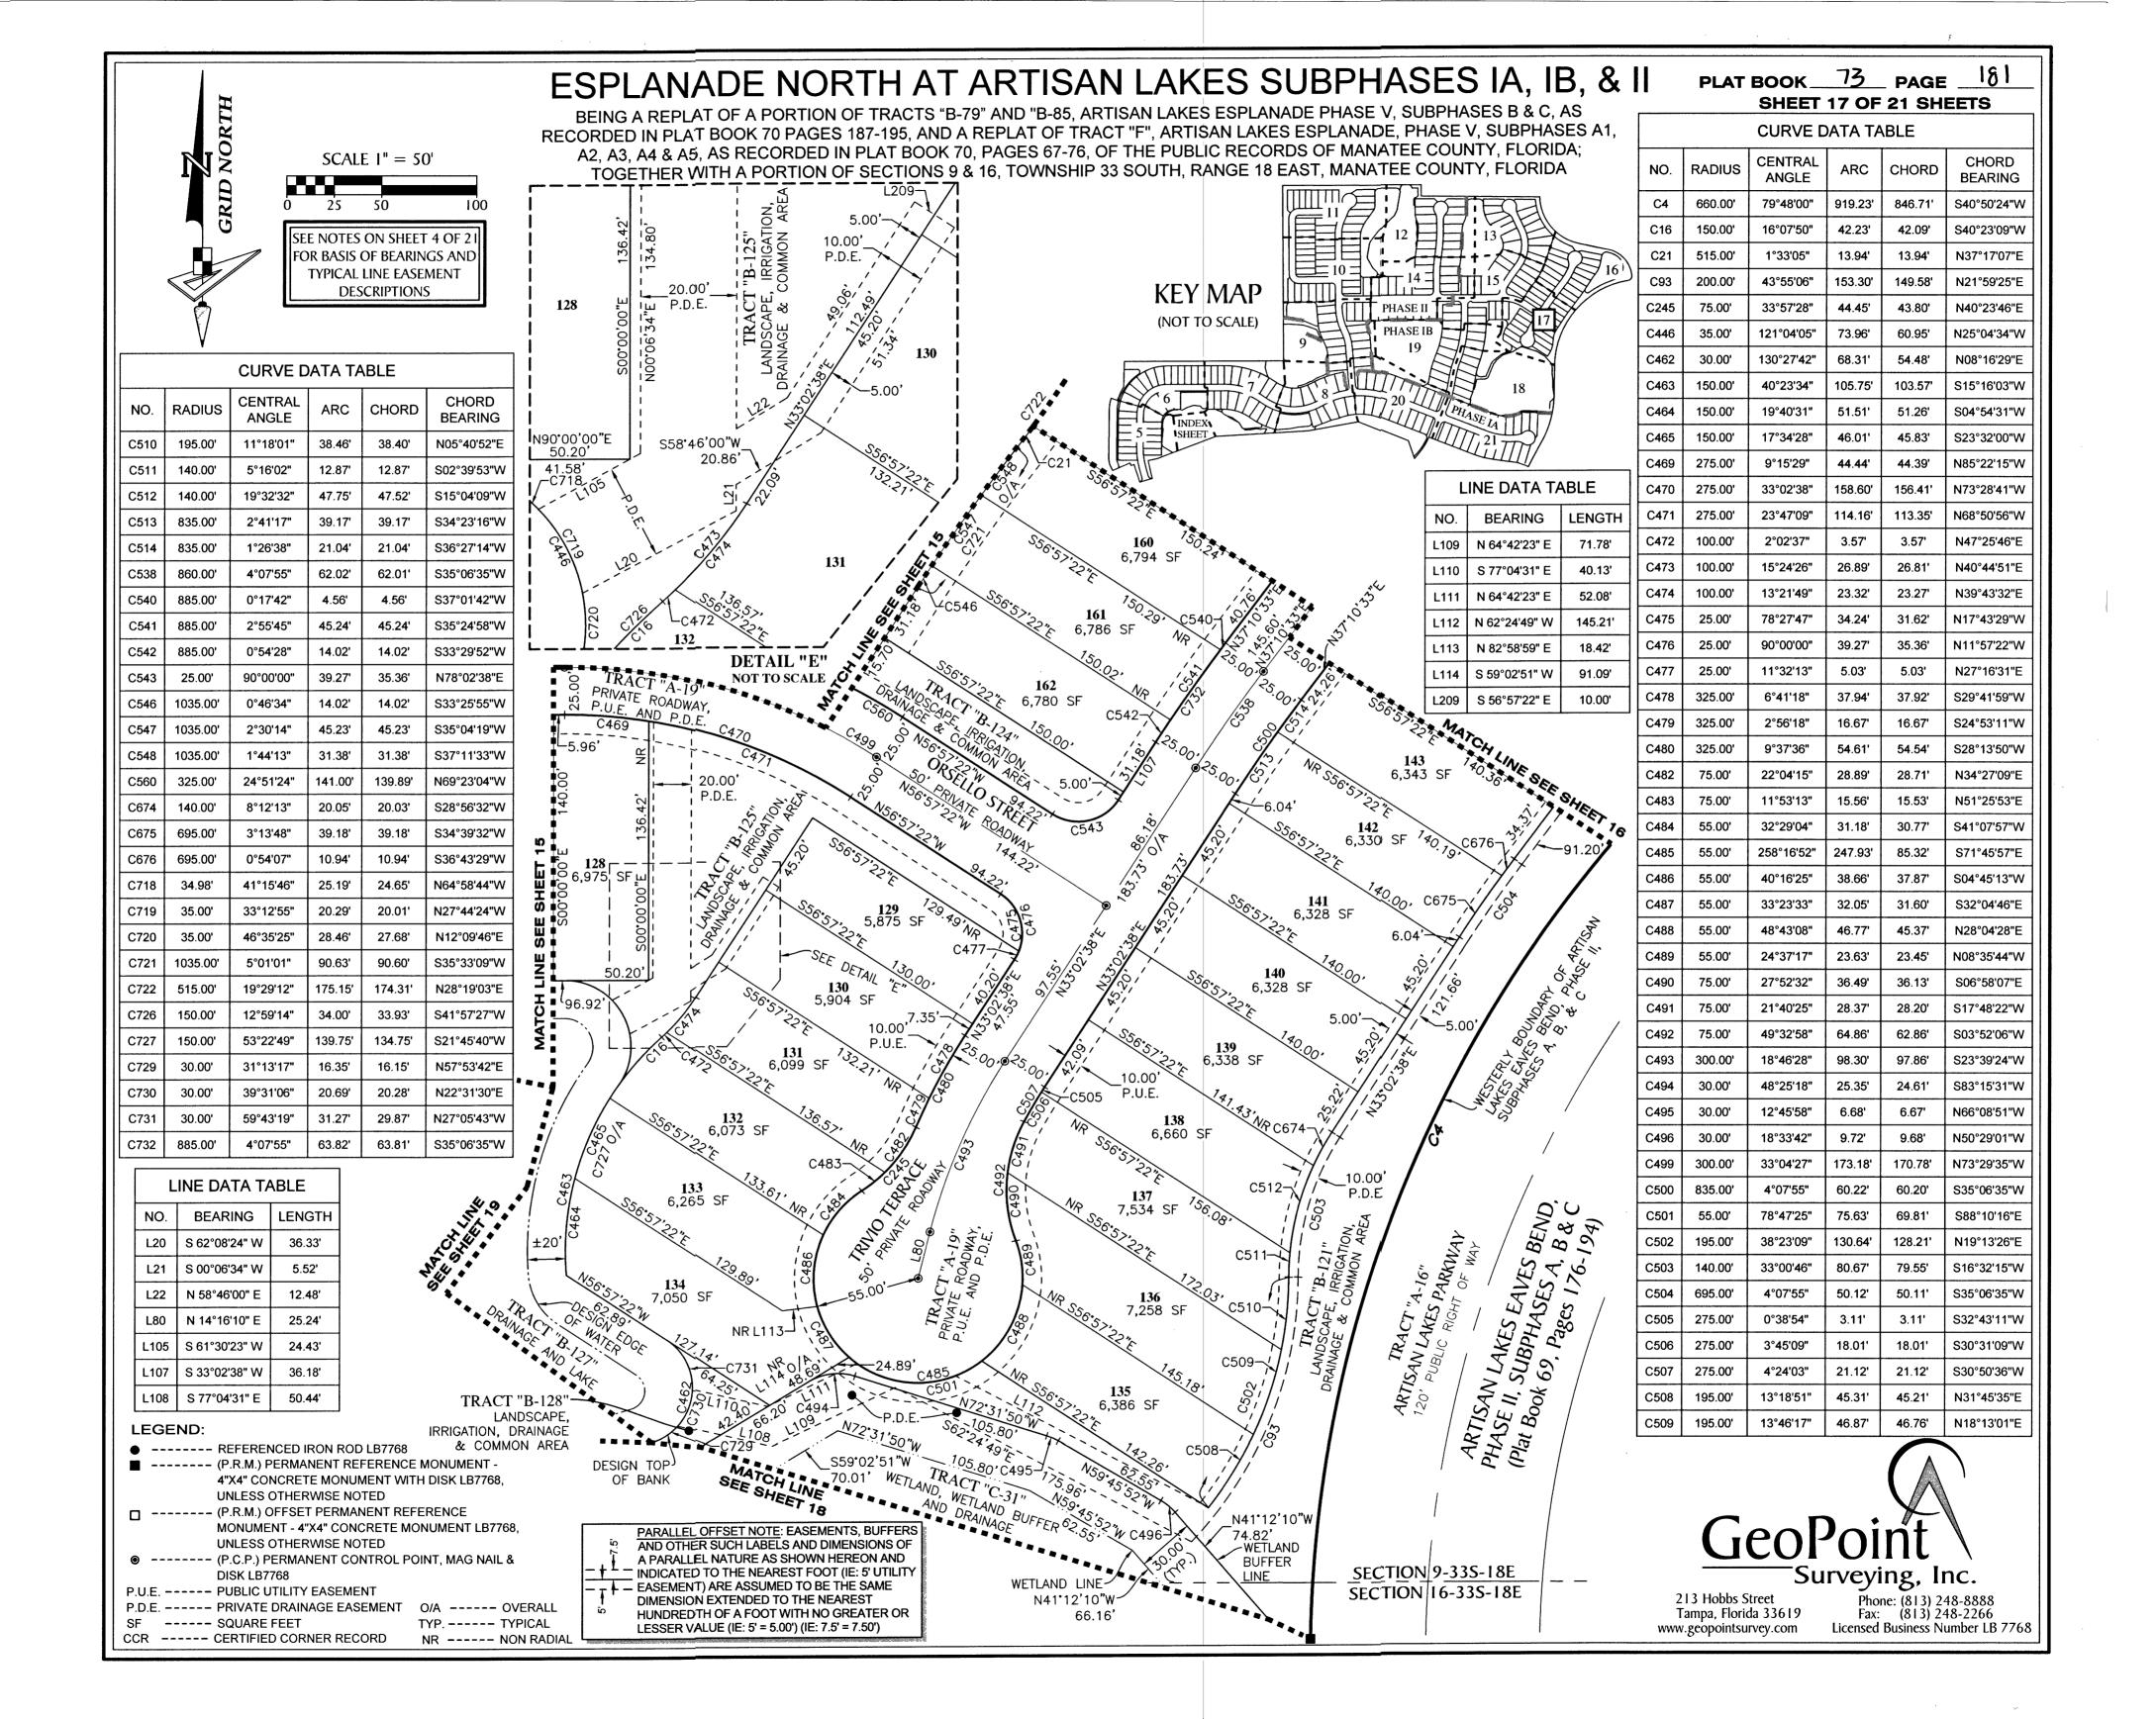

# ESPLANADE NORTH AT ARTISAN LAKES SUBPHASES IA, IB, & II

BEING A REPLAT OF A PORTION OF TRACTS "B-79" AND "B-85, ARTISAN LAKES ESPLANADE PHASE V, SUBPHASES B & C, AS RECORDED IN PLAT BOOK 70 PAGES 187-195, AND A REPLAT OF TRACT "F", ARTISAN LA A2, A3, A4 & A5, AS RECORDED IN PLAT BOOK 70, PAGES 67-76, OF THE PUBLIC REC TOGETHER WITH A PORTION OF SECTIONS 9 & 16, TOWNSHIP 33 SOUTH, RANGE

### NOTICE:

THIS PLAT, AS RECORDED IN ITS GRAPHIC FORM, IS THE OFFICIAL DEPICTION OF THE SUBDIVIDED LANDS DESCRIBED HEREIN AND WILL IN NO CIRCUMSTANCES BE SUPPLANTED IN AUTHORITY BY ANY OTHER GRAPHIC OR DIGITAL FORM OF THE PLAT. THERE MAY BE ADDITIONAL RESTRICTIONS THAT ARE NOT RECORDED ON THIS PLAT THAT MAY BE FOUND IN THE PUBLIC RECORDS OF THIS COUNTY.

### CERTIFICATE OF SURVEYOR

I, THE UNDERSIGNED LICENSED AND REGISTERED LAND SURVEYOR, HEREBY CERTIFY THAT THIS PLAT IS A TRUE AND CORRECT REPRESENTATION OF THE LANDS BEING SUBDIVIDED; THAT THIS PLAT WAS PREPARED UNDER MY DIRECTION AND SUPERVISION AND COMPLIES WITH ALL. THE REQUIREMENTS OF CHAPTER 177, PART I, OF THE FLORIDA STATUTES; AND THE PLATTING REQUIREMENTS OF MANATEE COUNTY'S LAND DEVELOPMENT CODE; AND THAT THE PERMANENT REFERENCE MONUMENTS (P.R.M.'S) WERE INSTALLED ON FEBRUARY 7th, 2022, AS SHOWN HEREON, AND THAT THE "P.C.P.'S" (PERMANENT CONTROL POINTS) AS SHOWN HEREON, BENCHMARKS AND ALL OTHER MONUMENTATION AND CORNERS, POINTS OF INTERSECTION AND CHANGES OF DIRECTION OF LINES WITHIN THE SUBDIVISION AS REQUIRED BY SAID CHAPTER 177 OF THE FLORIDA STATUTES WILL BE SET AND CERTIFIED BY AN OFFICIAL AFFIDAVIT WITHIN ONE (1) YEAR OF RECORDING, OR PRIOR TO THE RELEASE OF THE IMPROVEMENT BOND.

GEOPOINT SURVEYING, INC. (LICENSED BUSINESS NUMBER LB7768) 213 HOBBS STREET

TAMPA, FLORIDA 33619 DAVID ALAN WILLIAMS, JR. PROFESSIONAL SURVEYOR AND MAPPER NO. LS6423

NOTES:

- 1) NORTHING AND EASTING COORDINATES (INDICATED IN FEET) AS REFER TO THE FLORIDA STATE PLANE COORDINATE SYSTEM FOR FLORIDA, NORTH AMERICAN DATUM OF 1983 (2011 - ADJUSTMENT FROM NATIONAL GEODETIC SURVEY (NGS) HORIZONTAL CON DESIGNATED "GIS 009" (PID AG9114), SCALE FACTOR 0.99997103 A AG8529), SCALE FACTOR 0.99997463.
- 2) ALL EASEMENTS ARE PRIVATE UNLESS OTHERWISE DESIGNATED.
- 3) ALL UTILITIES ARE UNDERGROUND UNLESS OTHERWISE NOTED
- 4) THIS PARCEL CONTAINS 113.208 ACRES, MORE OR LESS
- 5) VISIBILITY TRIANGLES MUST BE MAINTAINED PER THE LAND DEVEL MANATEE COUNTY, FLORIDA.
- 6) THIS PARCEL LIES IN FLOOD ZONES X, A AND AE PER TITLE FIRM P EFFECTIVE DATE 3/17/2014.
- 7) ALL LINES THAT INTERSECT A CURVE THAT ARE NOT LABELED RADIA
- 8) EXCEPT IN THE CASE OF AN IRREGULAR BOUNDARY OR WATER CO EXPRESSIONS SHOWN HEREON TO THE NEAREST FOOT OR TENTH BE INTERPRETED AS HAVING A PRECISION TO THE NEAREST ONE FOOT.