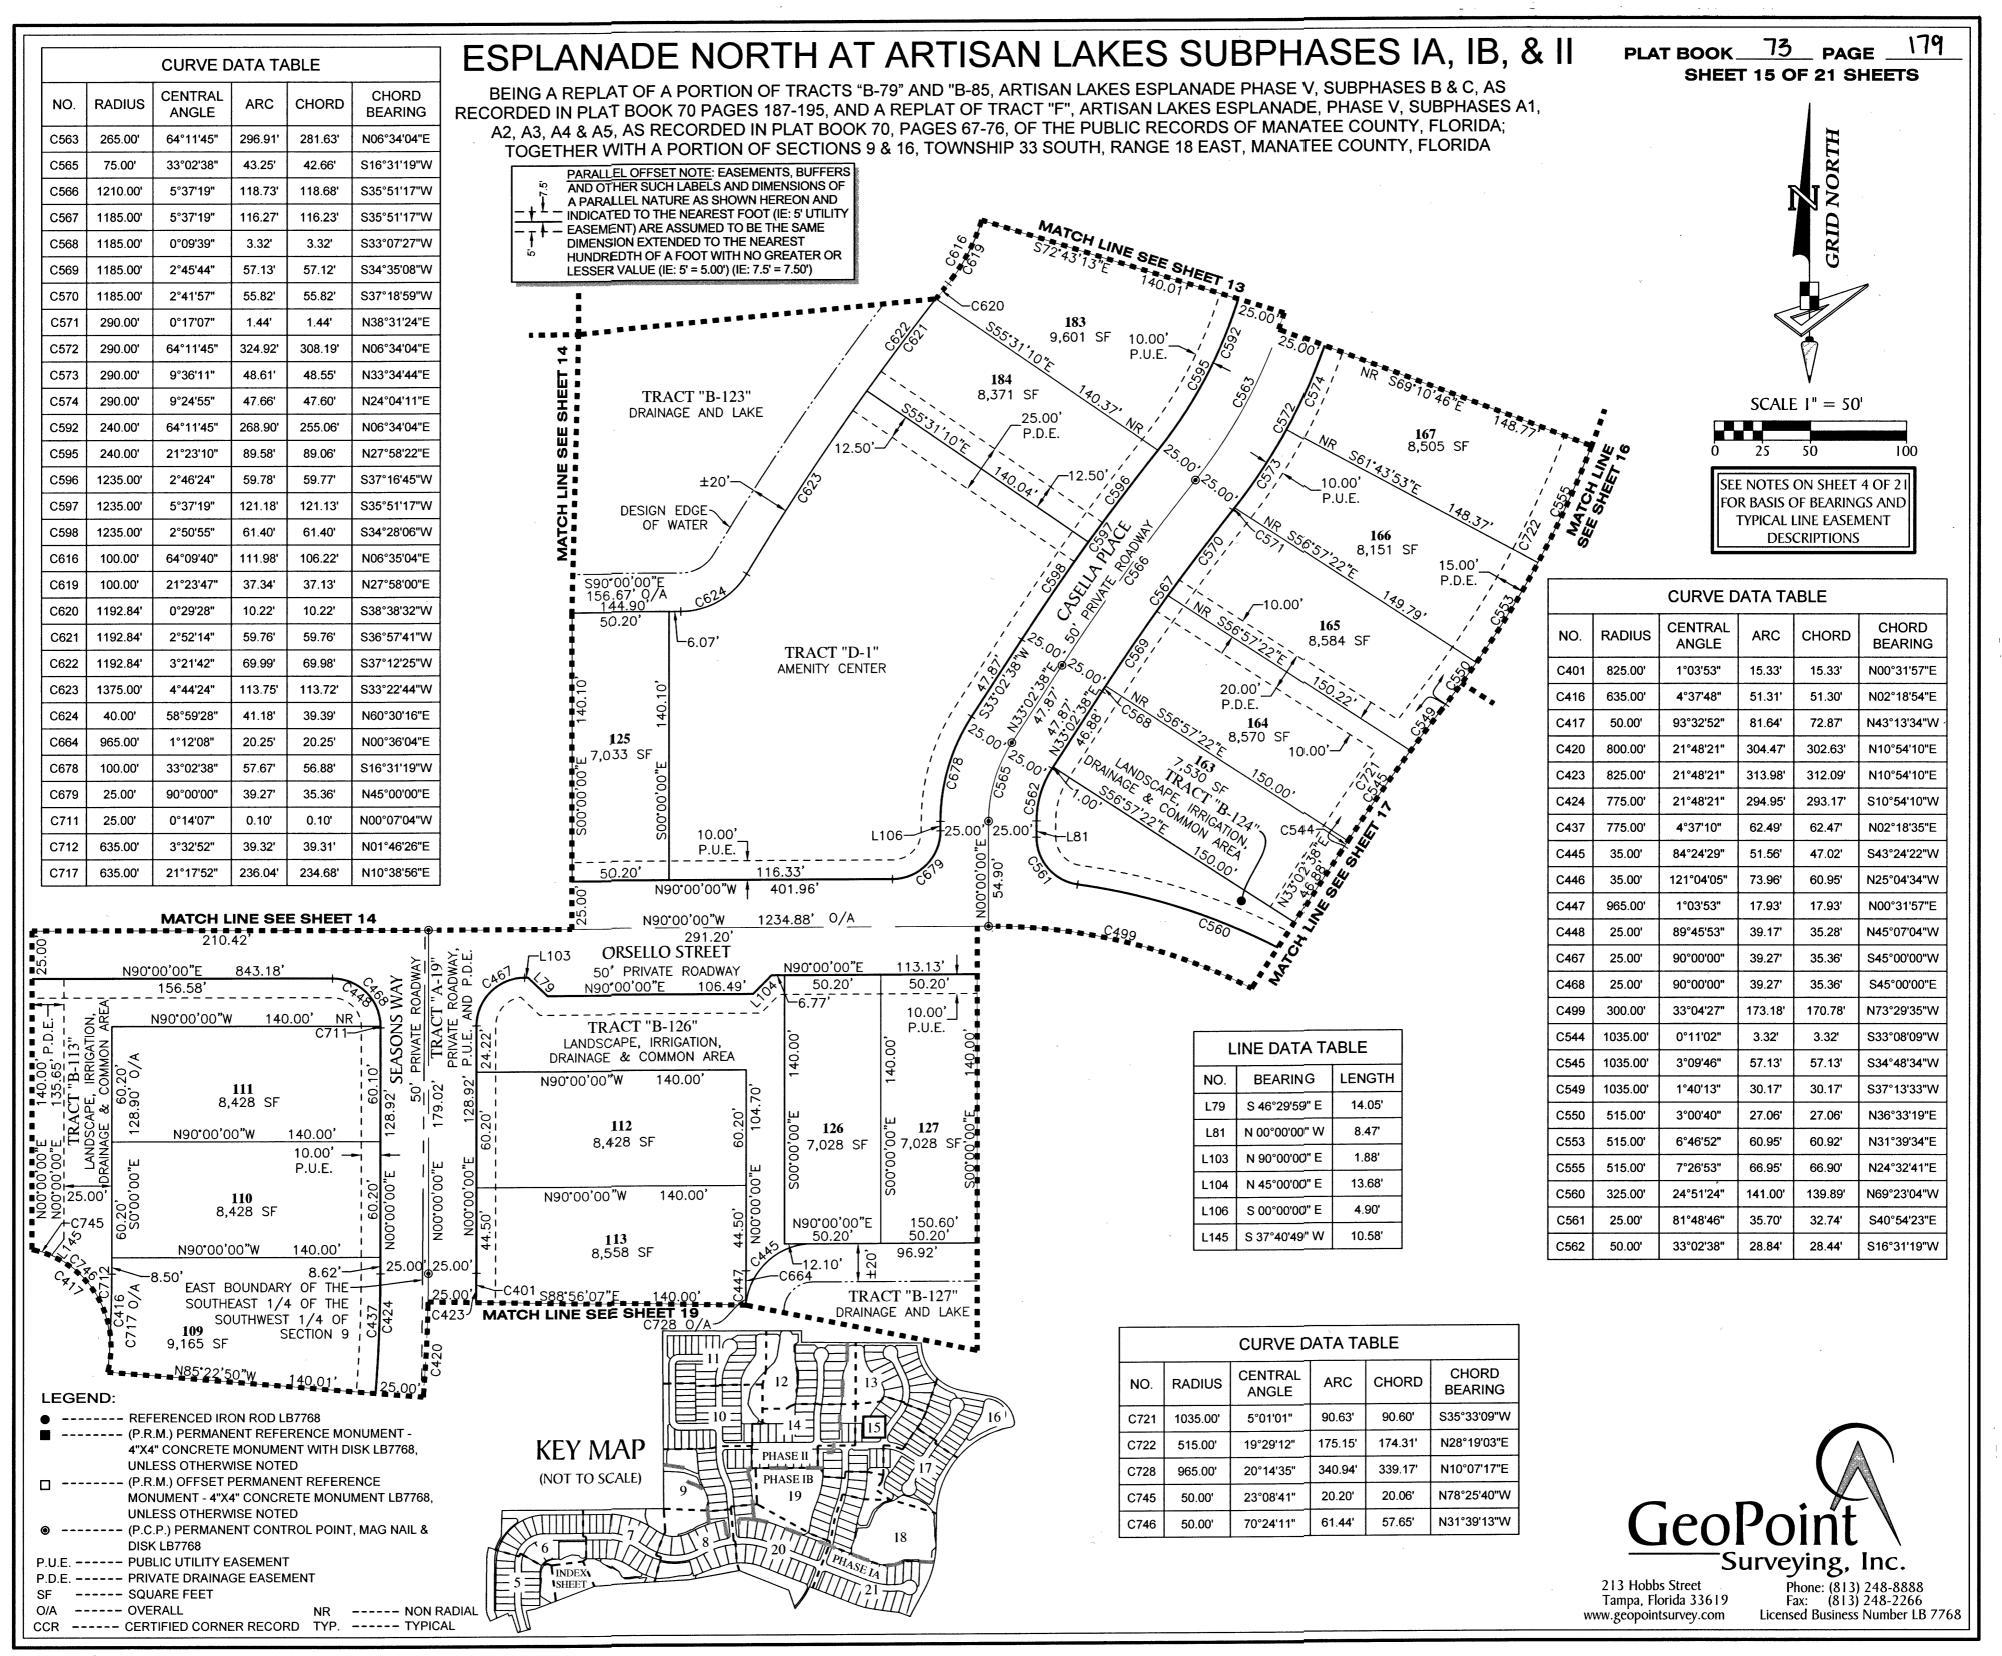

# ESPLANADE NORTH AT ARTISAN LAKES SUBPHASES IA, IB, & II

BEING A REPLAT OF A PORTION OF TRACTS "B-79" AND "B-85, ARTISAN LAKES ESPLANADE PHASE V, SUBPHASES B & C, AS RECORDED IN PLAT BOOK 70 PAGES 187-195, AND A REPLAT OF TRACT "F", ARTISAN LA A2, A3, A4 & A5, AS RECORDED IN PLAT BOOK 70, PAGES 67-76, OF THE PUBLIC REC TOGETHER WITH A PORTION OF SECTIONS 9 & 16, TOWNSHIP 33 SOUTH, RANGE

# ESPLANADE NORTH AT ARTISAN LAKES SUBPHASES IA, IB, & II

BEING A REPLAT OF A PORTION OF TRACTS "B-79" AND "B-85, ARTISAN LAKES ESPLANADE PHASE V, SUBPHASES B & C, AS RECORDED IN PLAT BOOK 70 PAGES 187-195, AND A REPLAT OF TRACT "F", ARTISAN LAKES ESPLANADE, PHASE V, SUBPHASES A1, A2, A3, A4 & A5, AS RECORDED IN PLAT BOOK 70, PAGES 67-76, OF THE PUBLIC RECORDS OF MANATEE COUNTY, FLORIDA; TOGETHER WITH A PORTION OF SECTIONS 9 & 16, TOWNSHIP 33 SOUTH, RANGE 18 EAST, MANATEE COUNTY, FLORIDA