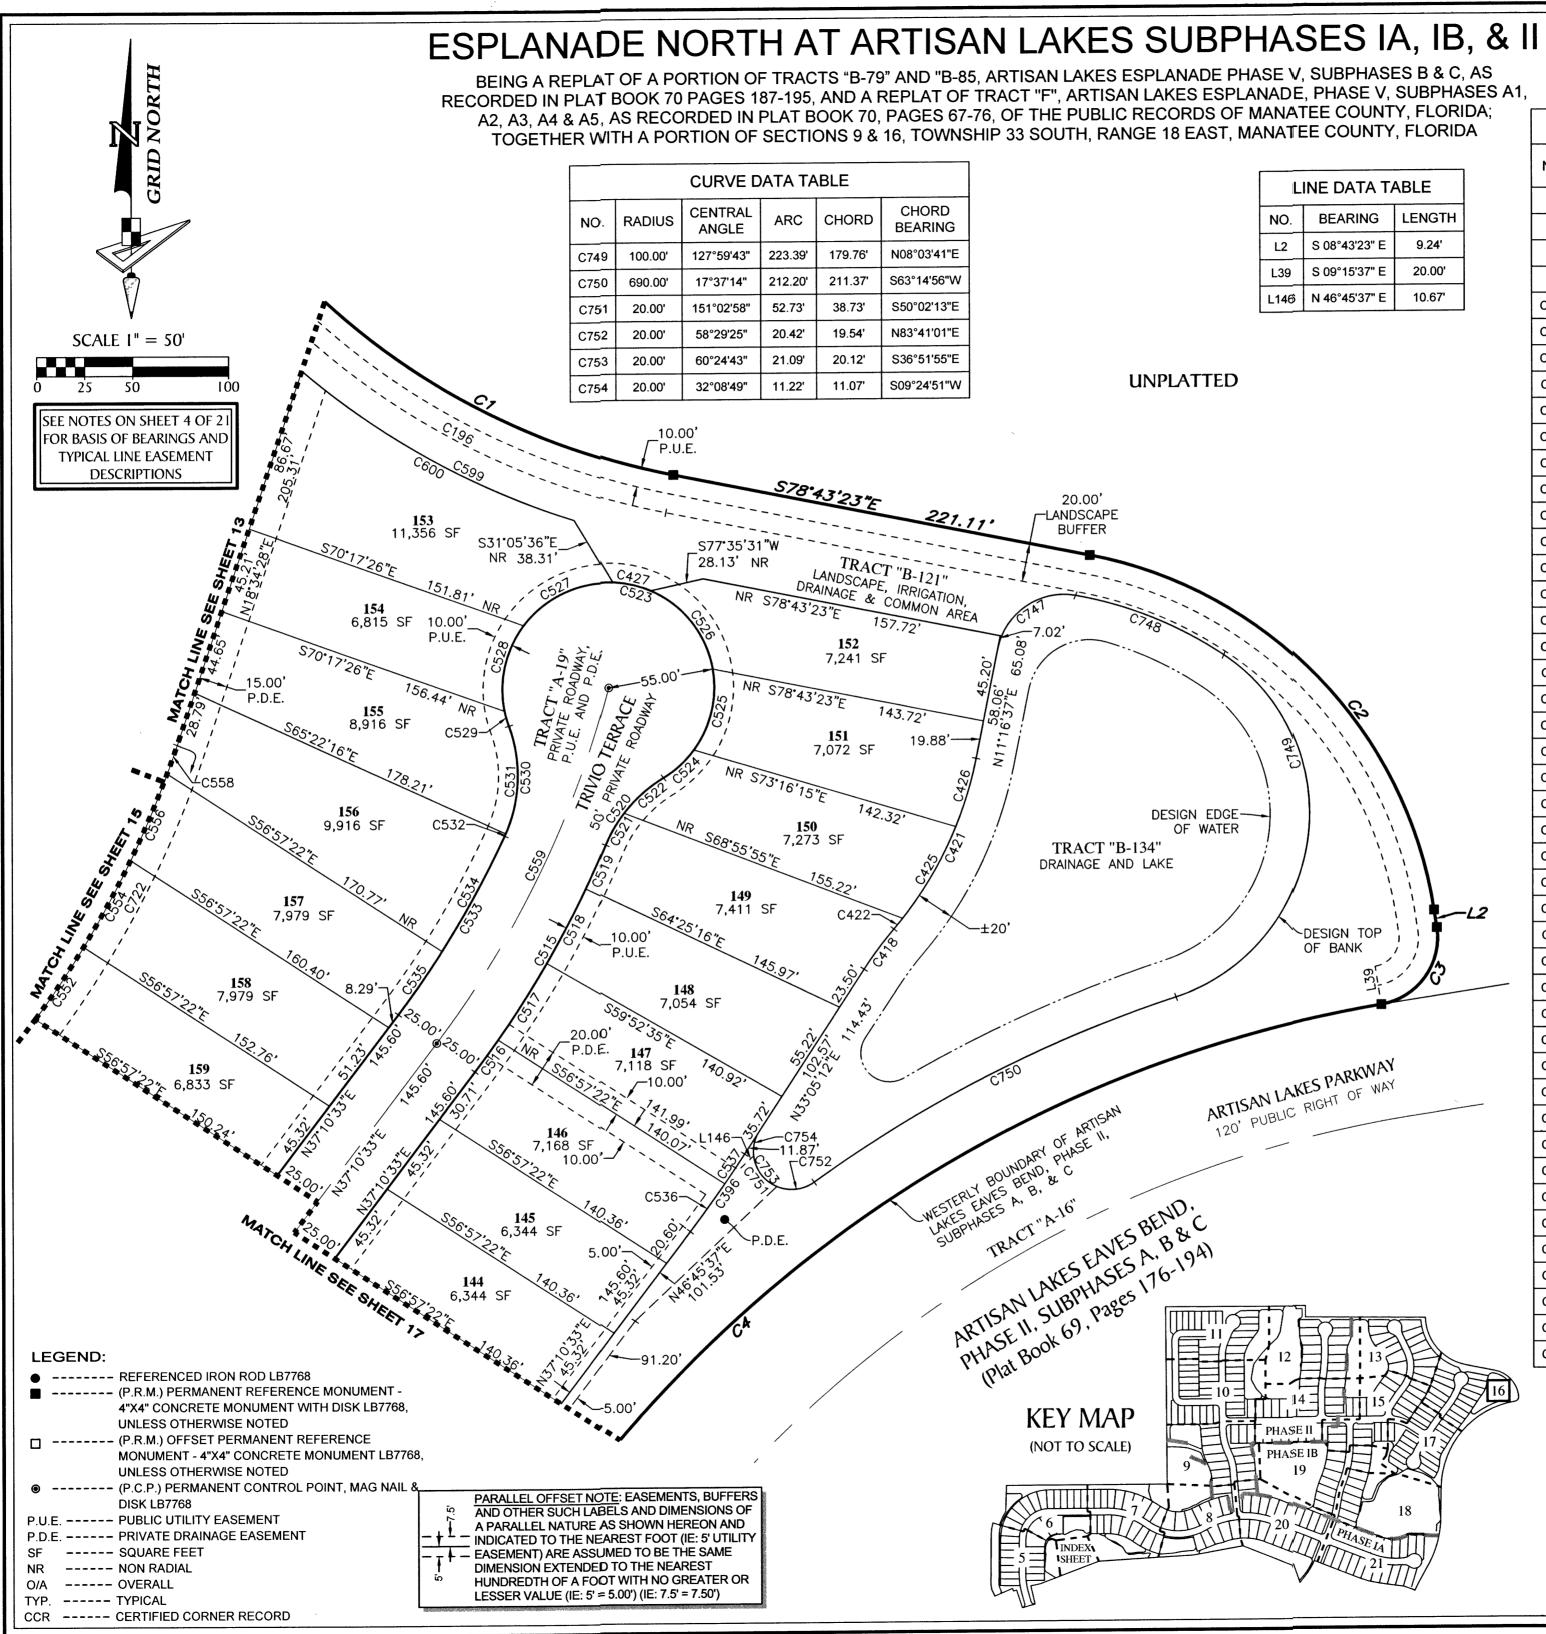

# ESPLANADE NORTH AT ARTISAN LAKES SUBPHASES IA, IB, & II

BEING A REPLAT OF A PORTION OF TRACTS "B-79" AND "B-85, ARTISAN LAKES ESPLANADE PHASE V, SUBPHASES B & C, AS RECORDED IN PLAT BOOK 70 PAGES 187-195, AND A REPLAT OF TRACT "F", ARTISAN LA A2, A3, A4 & A5, AS RECORDED IN PLAT BOOK 70, PAGES 67-76, OF THE PUBLIC REC TOGETHER WITH A PORTION OF SECTIONS 9 & 16, TOWNSHIP 33 SOUTH, RANGE

### NOTICE:

THIS PLAT, AS RECORDED IN ITS GRAPHIC FORM, IS THE OFFICIAL DEPICTION OF THE SUBDIVIDED LANDS DESCRIBED HEREIN AND WILL IN NO CIRCUMSTANCES BE SUPPLANTED IN AUTHORITY BY ANY OTHER GRAPHIC OR DIGITAL FORM OF THE PLAT. THERE MAY BE ADDITIONAL RESTRICTIONS THAT ARE NOT RECORDED ON THIS PLAT THAT MAY BE FOUND IN THE PUBLIC RECORDS OF THIS COUNTY.

### CERTIFICATE OF SURVEYOR

I, THE UNDERSIGNED LICENSED AND REGISTERED LAND SURVEYOR, HEREBY CERTIFY THAT THIS PLAT IS A TRUE AND CORRECT REPRESENTATION OF THE LANDS BEING SUBDIVIDED; THAT THIS PLAT WAS PREPARED UNDER MY DIRECTION AND SUPERVISION AND COMPLIES WITH ALL. THE REQUIREMENTS OF CHAPTER 177, PART I, OF THE FLORIDA STATUTES; AND THE PLATTING REQUIREMENTS OF MANATEE COUNTY'S LAND DEVELOPMENT CODE; AND THAT THE PERMANENT REFERENCE MONUMENTS (P.R.M.'S) WERE INSTALLED ON FEBRUARY 7th, 2022, AS SHOWN HEREON, AND THAT THE "P.C.P.'S" (PERMANENT CONTROL POINTS) AS SHOWN HEREON, BENCHMARKS AND ALL OTHER MONUMENTATION AND CORNERS, POINTS OF INTERSECTION AND CHANGES OF DIRECTION OF LINES WITHIN THE SUBDIVISION AS REQUIRED BY SAID CHAPTER 177 OF THE FLORIDA STATUTES WILL BE SET AND CERTIFIED BY AN OFFICIAL AFFIDAVIT WITHIN ONE (1) YEAR OF RECORDING, OR PRIOR TO THE RELEASE OF THE IMPROVEMENT BOND.

GEOPOINT SURVEYING, INC. (LICENSED BUSINESS NUMBER LB7768) 213 HOBBS STREET

TAMPA, FLORIDA 33619 DAVID ALAN WILLIAMS, JR. PROFESSIONAL SURVEYOR AND MAPPER NO. LS6423

NOTES:

- 1) NORTHING AND EASTING COORDINATES (INDICATED IN FEET) AS REFER TO THE FLORIDA STATE PLANE COORDINATE SYSTEM FOR FLORIDA, NORTH AMERICAN DATUM OF 1983 (2011 - ADJUSTMENT FROM NATIONAL GEODETIC SURVEY (NGS) HORIZONTAL CON DESIGNATED "GIS 009" (PID AG9114), SCALE FACTOR 0.99997103 A AG8529), SCALE FACTOR 0.99997463.
- 2) ALL EASEMENTS ARE PRIVATE UNLESS OTHERWISE DESIGNATED.
- 3) ALL UTILITIES ARE UNDERGROUND UNLESS OTHERWISE NOTED
- 4) THIS PARCEL CONTAINS 113.208 ACRES, MORE OR LESS
- 5) VISIBILITY TRIANGLES MUST BE MAINTAINED PER THE LAND DEVEL MANATEE COUNTY, FLORIDA.
- 6) THIS PARCEL LIES IN FLOOD ZONES X, A AND AE PER TITLE FIRM P EFFECTIVE DATE 3/17/2014.
- 7) ALL LINES THAT INTERSECT A CURVE THAT ARE NOT LABELED RADIA
- 8) EXCEPT IN THE CASE OF AN IRREGULAR BOUNDARY OR WATER CO EXPRESSIONS SHOWN HEREON TO THE NEAREST FOOT OR TENTH BE INTERPRETED AS HAVING A PRECISION TO THE NEAREST ONE FOOT.