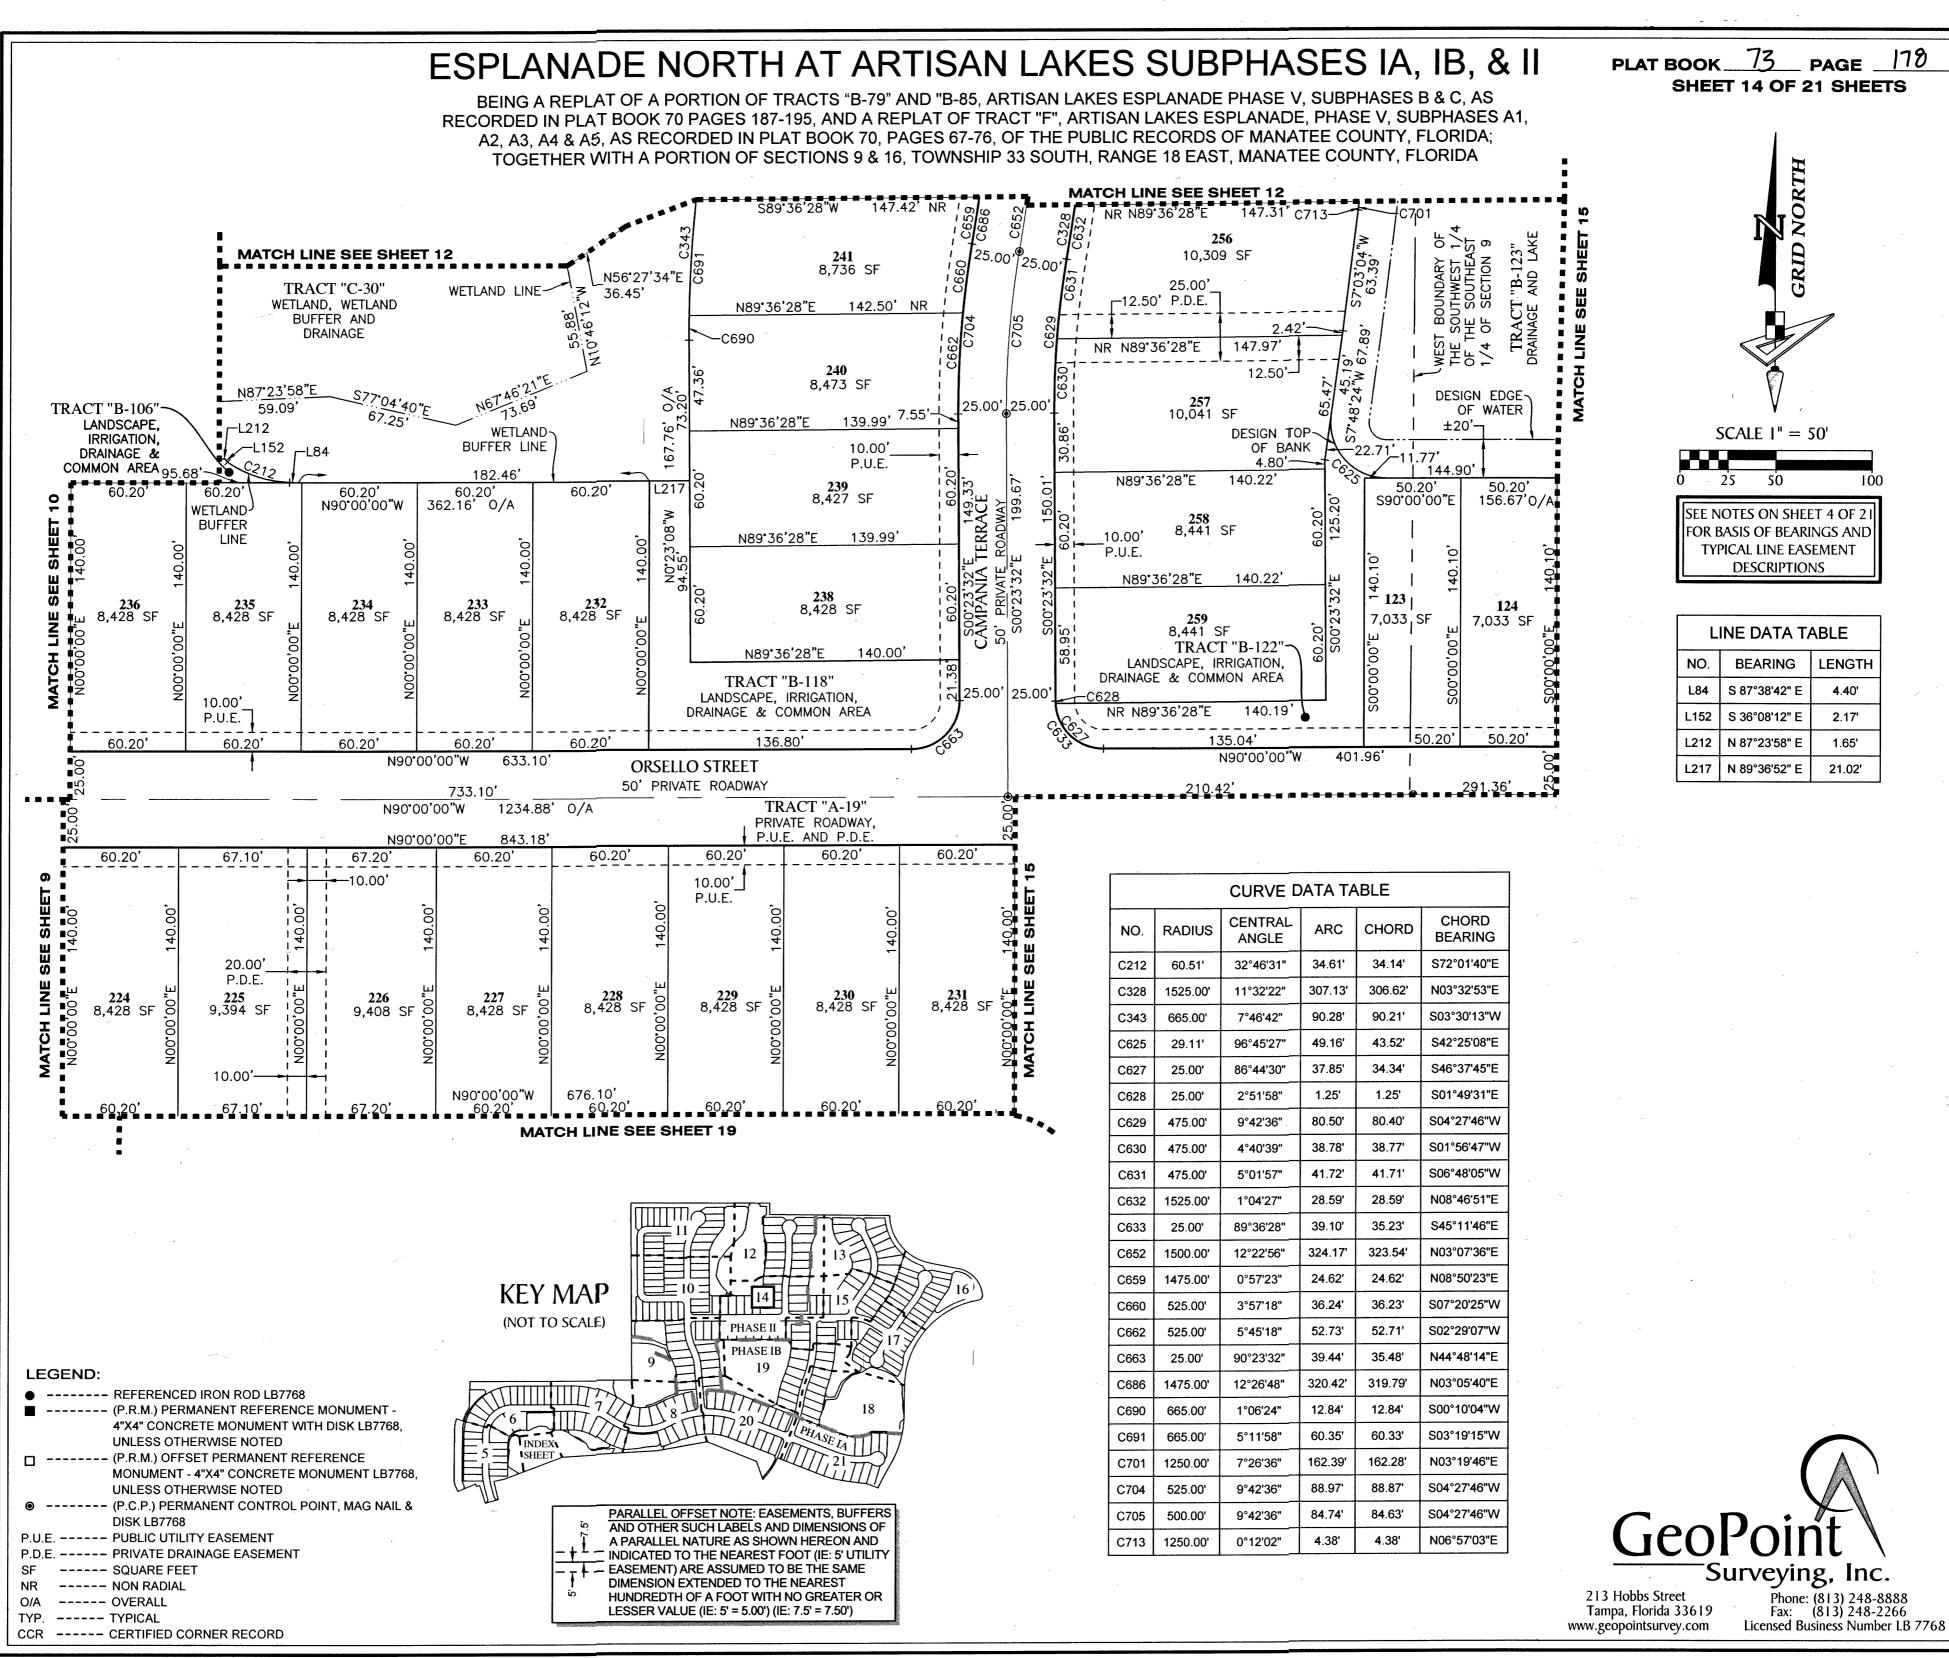

# ESPLANADE NORTH AT ARTISAN LAKES SUBPHASES IA, IB, & II

BEING A REPLAT OF A PORTION OF TRACTS "B-79" AND "B-85, ARTISAN LAKES ESPLANADE PHASE V, SUBPHASES B & C, AS RECORDED IN PLAT BOOK 70 PAGES 187-195, AND A REPLAT OF TRACT "F", ARTISAN LA A2, A3, A4 & A5, AS RECORDED IN PLAT BOOK 70, PAGES 67-76, OF THE PUBLIC REC TOGETHER WITH A PORTION OF SECTIONS 9 & 16, TOWNSHIP 33 SOUTH, RANGE

# ESPLANADE NORTH AT ARTISAN LAKES SUBPHASES IA, IB, & II

BEING A REPLAT OF A PORTION OF TRACTS "B-79" AND "B-85, ARTISAN LAKES ESPLANADE PHASE V, SUBPHASES B & C, AS RECORDED IN PLAT BOOK 70 PAGES 187-195, AND A REPLAT OF TRACT "F", ARTISAN LAKES ESPLANADE, PHASE V, SUBPHASES A1, A2, A3, A4 & A5, AS RECORDED IN PLAT BOOK 70, PAGES 67-76, OF THE PUBLIC RECORDS OF MANATEE COUNTY, FLORIDA; TOGETHER WITH A PORTION OF SECTIONS 9 & 16, TOWNSHIP 33 SOUTH, RANGE 18 EAST, MANATEE COUNTY, FLORIDA