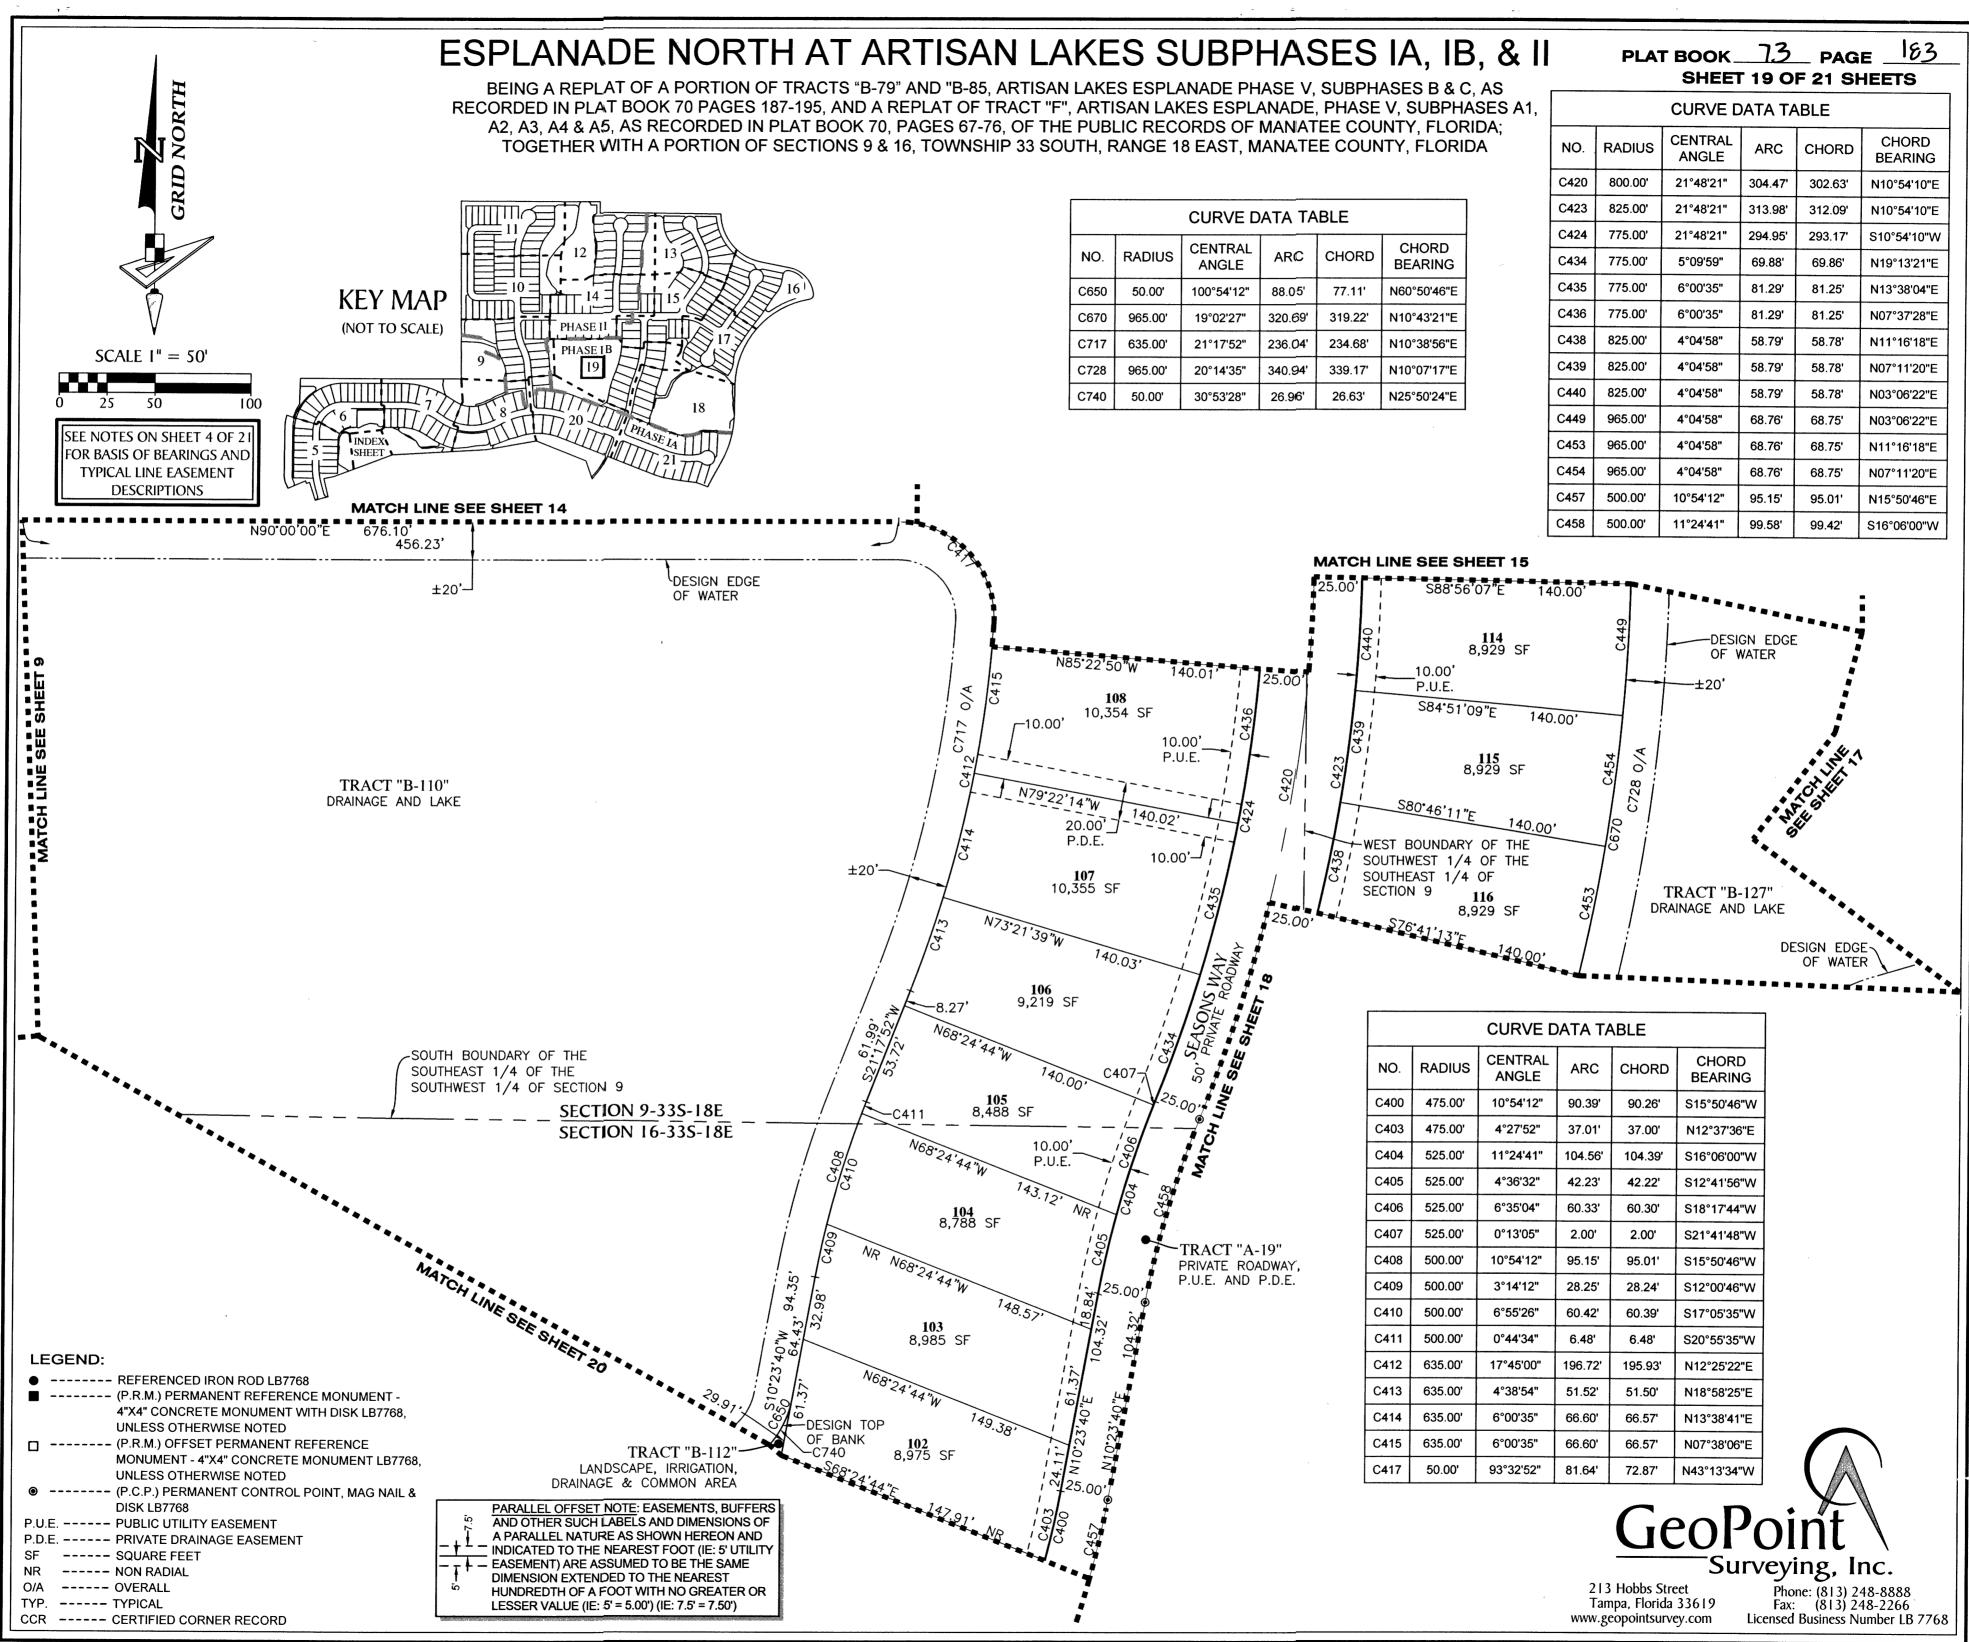

# ESPLANADE NORTH AT ARTISAN LAKES SUBPHASES IA, IB, & II

BEING A REPLAT OF A PORTION OF TRACTS "B-79" AND "B-85, ARTISAN LAKES ESPLANADE PHASE V, SUBPHASES B & C, AS RECORDED IN PLAT BOOK 70 PAGES 187-195, AND A REPLAT OF TRACT "F", ARTISAN LA A2, A3, A4 & A5, AS RECORDED IN PLAT BOOK 70, PAGES 67-76, OF THE PUBLIC REC TOGETHER WITH A PORTION OF SECTIONS 9 & 16, TOWNSHIP 33 SOUTH, RANGE

### NOTICE:

THIS PLAT, AS RECORDED IN ITS GRAPHIC FORM, IS THE OFFICIAL DEPICTION OF THE SUBDIVIDED LANDS DESCRIBED HEREIN AND WILL IN NO CIRCUMSTANCES BE SUPPLANTED IN AUTHORITY BY ANY OTHER GRAPHIC OR DIGITAL FORM OF THE PLAT. THERE MAY BE ADDITIONAL RESTRICTIONS THAT ARE NOT RECORDED ON THIS PLAT THAT MAY BE FOUND IN THE PUBLIC RECORDS OF THIS COUNTY.

### CERTIFICATE OF SURVEYOR

I, THE UNDERSIGNED LICENSED AND REGISTERED LAND SURVEYOR, HEREBY CERTIFY THAT THIS PLAT IS A TRUE AND CORRECT REPRESENTATION OF THE LANDS BEING SUBDIVIDED; THAT THIS PLAT WAS PREPARED UNDER MY DIRECTION AND SUPERVISION AND COMPLIES WITH ALL. THE REQUIREMENTS OF CHAPTER 177, PART I, OF THE FLORIDA STATUTES; AND THE PLATTING REQUIREMENTS OF MANATEE COUNTY'S LAND DEVELOPMENT CODE; AND THAT THE PERMANENT REFERENCE MONUMENTS (P.R.M.'S) WERE INSTALLED ON FEBRUARY 7th, 2022, AS SHOWN HEREON, AND THAT THE "P.C.P.'S" (PERMANENT CONTROL POINTS) AS SHOWN HEREON, BENCHMARKS AND ALL OTHER MONUMENTATION AND CORNERS, POINTS OF INTERSECTION AND CHANGES OF DIRECTION OF LINES WITHIN THE SUBDIVISION AS REQUIRED BY SAID CHAPTER 177 OF THE FLORIDA STATUTES WILL BE SET AND CERTIFIED BY AN OFFICIAL AFFIDAVIT WITHIN ONE (1) YEAR OF RECORDING, OR PRIOR TO THE RELEASE OF THE IMPROVEMENT BOND.

GEOPOINT SURVEYING, INC. (LICENSED BUSINESS NUMBER LB7768) 213 HOBBS STREET

TAMPA, FLORIDA 33619 DAVID ALAN WILLIAMS, JR. PROFESSIONAL SURVEYOR AND MAPPER NO. LS6423

NOTES:

- 1) NORTHING AND EASTING COORDINATES (INDICATED IN FEET) AS REFER TO THE FLORIDA STATE PLANE COORDINATE SYSTEM FOR FLORIDA, NORTH AMERICAN DATUM OF 1983 (2011 - ADJUSTMENT FROM NATIONAL GEODETIC SURVEY (NGS) HORIZONTAL CON DESIGNATED "GIS 009" (PID AG9114), SCALE FACTOR 0.99997103 A AG8529), SCALE FACTOR 0.99997463.
- 2) ALL EASEMENTS ARE PRIVATE UNLESS OTHERWISE DESIGNATED.
- 3) ALL UTILITIES ARE UNDERGROUND UNLESS OTHERWISE NOTED
- 4) THIS PARCEL CONTAINS 113.208 ACRES, MORE OR LESS
- 5) VISIBILITY TRIANGLES MUST BE MAINTAINED PER THE LAND DEVEL MANATEE COUNTY, FLORIDA.
- 6) THIS PARCEL LIES IN FLOOD ZONES X, A AND AE PER TITLE FIRM P EFFECTIVE DATE 3/17/2014.
- 7) ALL LINES THAT INTERSECT A CURVE THAT ARE NOT LABELED RADIA
- 8) EXCEPT IN THE CASE OF AN IRREGULAR BOUNDARY OR WATER CO EXPRESSIONS SHOWN HEREON TO THE NEAREST FOOT OR TENTH BE INTERPRETED AS HAVING A PRECISION TO THE NEAREST ONE FOOT.