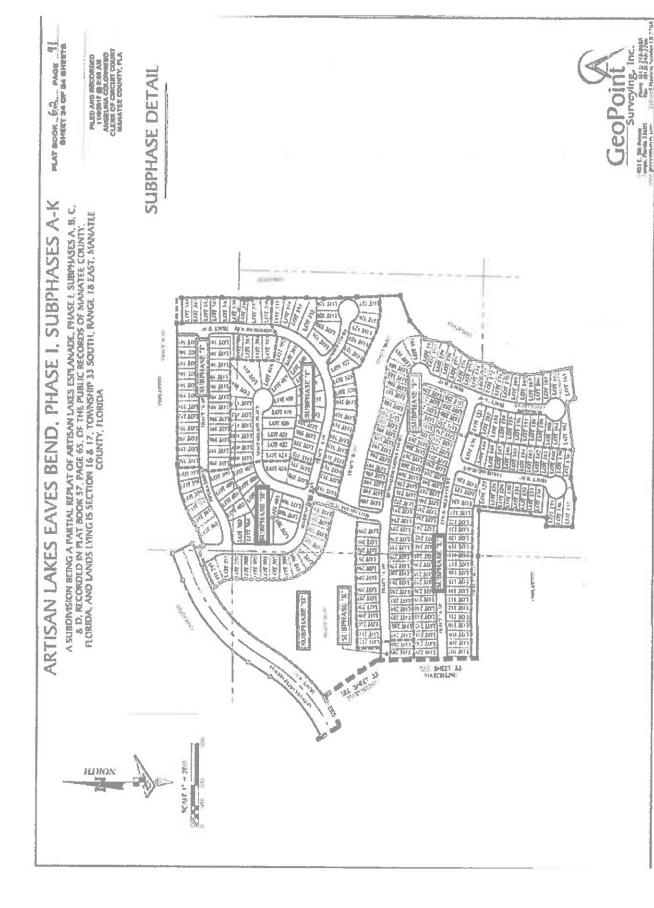

#### **CAPITAL IMPROVEMENT PLAN**

The District's CIP includes completed and planned infrastructure improvements that will provide special benefit to all assessable land within the District. Said improvements include storm sewers, gravity sanitary sewers, sanitary force mains, potable water mains, and associated professional fees. The CIP includes a portion of the District's share of the total cost to construct public Artisan Lakes Parkway which may include sanitary sewer, reclaimed and potable water utilities, a portion of the roadway construction, and portions of the landscape/irrigation/hardscape and streetlighting. It is expected that the District and the adjacent Artisan Lakes Community Development District (the "Artisan Lakes CDD") will enter into an interlocal agreement (the "Interlocal Agreement") to provide for each of the District and Artisan Lakes CDD to fund its proportionate share of the costs of Artisan Lakes Parkway and related improvements (the District's share being 55% of such cost), as well as to provide for the District to fund the cost of certain utilities acquired by the Artisan Lakes CDD prior to the establishment of the District (the cost of which are included in the CIP) and to provide for certain matters relating to impact

fee credits arising from the construction of Artisan Lakes Parkway. With respect to such impact fee credits, it is expected that the same will be shared by the District and Artisan Lakes CDD in the same percentages as the cost of Artisan Lakes Parkway is shared and that the same will be used in a fair and equitable manner benefitting the property in the District and the Artisan Lakes CDD benefitted by the construction of Artisan Lakes Parkway, as will be detailed in the Interlocal Agreement. Allocation of the contribution toward construction of Artisan Lakes Parkway between the District and the Artisan Lakes East CDD was based on the proportion of total lots planned in each district (55% of the total lots were planned for the District, and 45% were planned for the Artisan Lakes CDD). It should be noted that the precise lot counts, and resulting proportion of the total, has fluctuated slightly as design of new phases of development have been finalized. However, development is proceeding in substantial compliance with the established cost share allocation.

#### **ROADWAYS**

Primary vehicular access to the District is provided from Moccasin Wallow Road, which is currently a rural two-lane collector road that runs in an east/west direction.

Internally, a two-lane boulevard roadway, public Artisan Lakes Parkway, is being constructed in three phases to provide access to individual neighborhoods in the District. The first phase of Artisan Lakes Parkway has been completed. The second phase of Artisan Lakes Parkway is currently being completed and will provide direct access to Artisan Lakes Parkway for all lots within Eave's Bend. The costs of Artisan Lakes Parkway are being split between the District and Artisan Lakes Community Development District pursuant to the Interlocal Agreement with a maximum contribution by the District to the total construction cost of Artisan Lakes Parkway of 55%. Artisan Lakes Parkway will be dedicated to Manatee County upon completion, and the landscaping, irrigation, hardscaping and street lights will be owned and maintained by the District under the Cost Share Agreement and pursuant to a County maintenance permit.