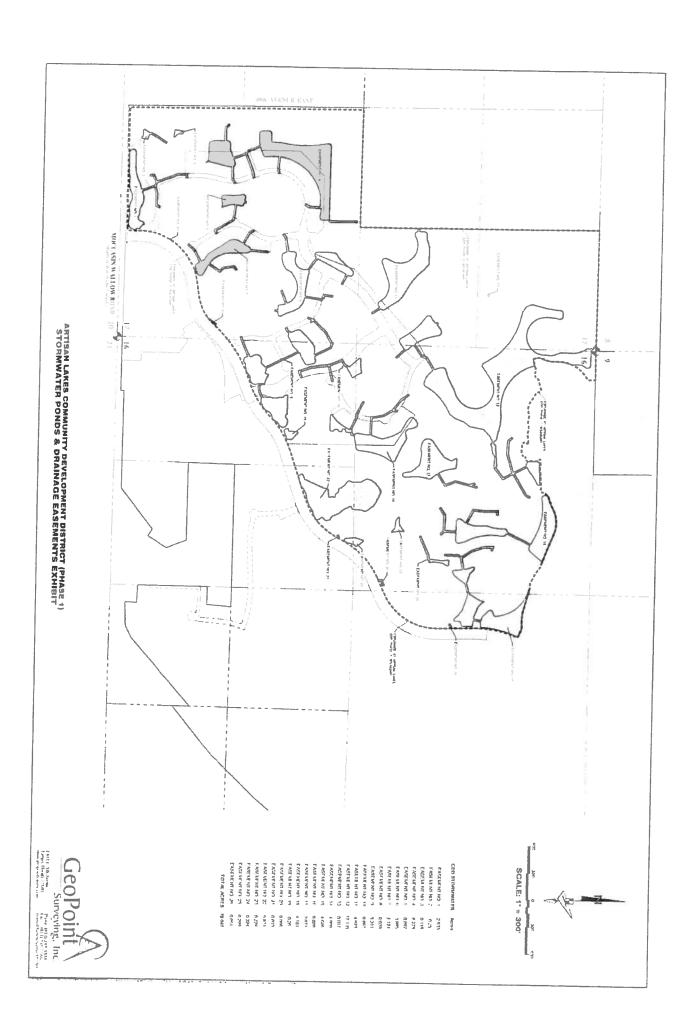

#### STORMWATER MANAGEMENT

Manatee County and the Southwest Florida Water Management District (SWFWMD) regulate the design criterion for the stormwater management system within the District. The District is located within the Fishhawk Creek basin. The pre-development site runoff and water management conditions have been developed by Manatee County and SWFWMD. The existing, onsite, naturally occurring wetlands have been delineated by SWFWMD and the Manatee County Environmental Resource Department.

The Stormwater Management Plan for the District focuses on utilizing newly constructed ponds in the uplands for stormwater treatment in conjunction with the naturally occurring wetlands. The pond systems that are part of the stormwater management system will be partially constructed with the Eaves Bend project. These new connections will both enhance safety and allow residents to access a proposed amenity site utilizing internal Eave's Bend Roadways (i.e. without having to travel on Artisan Lakes Parkway).

will be maintained through proper design and maintenance of the outfall control structures. It will be the responsibility of the District to maintain the stormwater system and ensure its operation. The District will not fund any costs of mass grading of lots. No private earthwork is included in the CIP. Storm water lake excavation in the CIP includes only the portion from the normal water level to a depth of 8 feet, the depth required to meet water quality criteria set forth by SWFWMD. Storm water lake excavation in excess of 8 feet in depth will be funded by the Developer. All improvements included in the District-funded public Stormwater Management Plan are an integral part of the water management system needed for the Development and are located on publicly-owned land or within public easements or public rights-of-way. The purpose of the lakes is to manage stormwater, with any use of such water for irrigation on private lots being incidental to that purpose. All lakes included in the Stormwater Management Plan were constructed in accordance with applicable requirements of governmental authorities with jurisdiction over the lands in the District. It was less expensive to allow the Developer of the land in the District to use any excess fill generated by construction of the improvements in the Stormwater Management Plan than to haul such fill off-site.