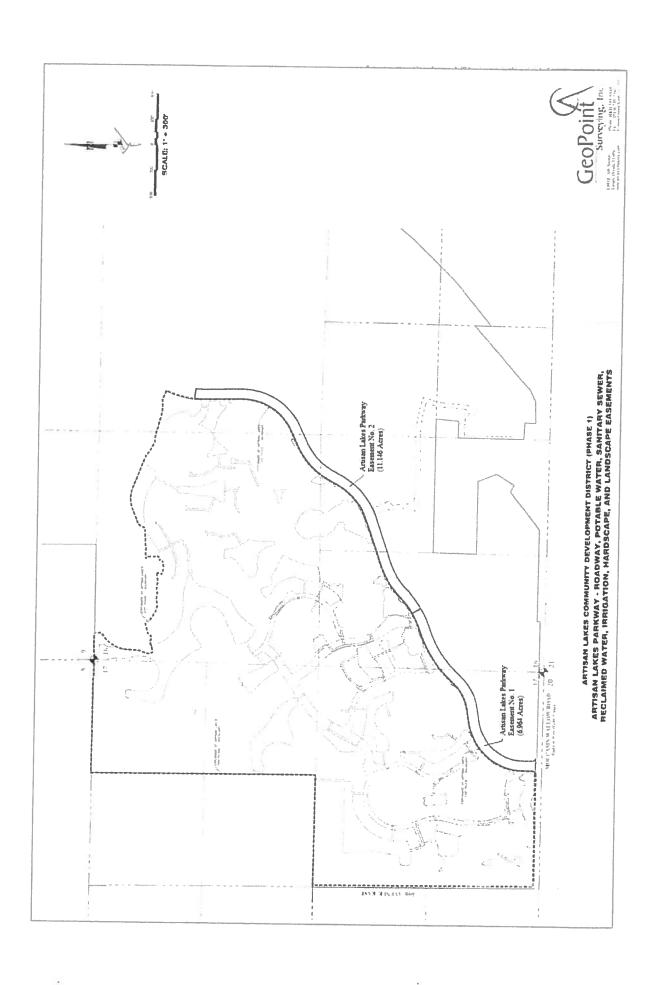

#### **ROADWAYS**

Primary vehicular access to the District is provided from Moccasin Wallow Road, which is currently a rural two-lane collector road that runs in an east/west direction.

Internally, a two-lane boulevard roadway, public Artisan Lakes Parkway, is being constructed in three phases to provide access to individual neighborhoods in the District. The first phase of Artisan Lakes Parkway has been completed. The second phase of Artisan Lakes Parkway is currently being completed and will provide direct access to Artisan Lakes Parkway for all lots within Eave's Bend. The costs of Artisan Lakes Parkway are being split between the District and Artisan Lakes Community Development District pursuant to the Interlocal Agreement with a maximum contribution by the District to the total construction cost of Artisan Lakes Parkway of 55%. Artisan Lakes Parkway will be dedicated to Manatee County upon completion, and the landscaping, irrigation, hardscaping and street lights will be owned and maintained by the District under the Cost Share Agreement and pursuant to a County maintenance permit.

All other roads within Eave's Bend are expected to be private and will be funded by the Developer and dedicated to the Homeowner's Association for maintenance. Internal roads in the second and third neighborhoods within the District may be public or private. For any internal public roads, the District would construct and/or acquire the roads, and then dedicate them to Manatee County for operation and maintenance. As such, any internal public roads are included herein as part of the District's CIP.