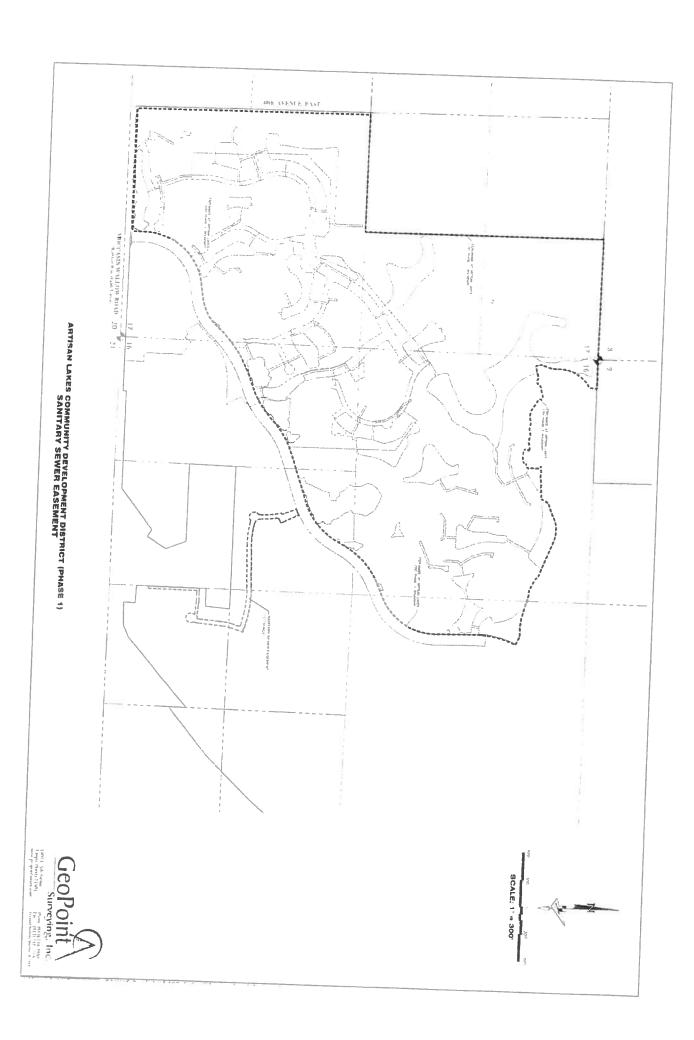

#### WASTEWATER COLLECTION

The District is within the Manatee County service area with wastewater treatment service to be provided by the Manatee County Public Works Department. The North Manatee County Treatment Facility will serve the District. The District connects to an existing Manatee County master pump station located at the southeast corner of Artisan Lakes. Wastewater service of the District's onsite sewer system has been approved by Manatee County through a "Concurrency" Certificate Level of Service ("CLOS"). This CLOS verifies capacity to serve the development permitted in PDMU-91-01(G)(R6). The District's onsite sanitary sewer system will consist of 8" gravity collection lines with appurtenant manholes, that drain into two pump stations within Artisan Lakes and directly into a 27" gravity sewer main that conveys waste water flows from the District to the Manatee County master pump station. All waste water infrastructure will be constructed and/or acquired by the District and dedicated to Manatee County for ownership and maintenance.