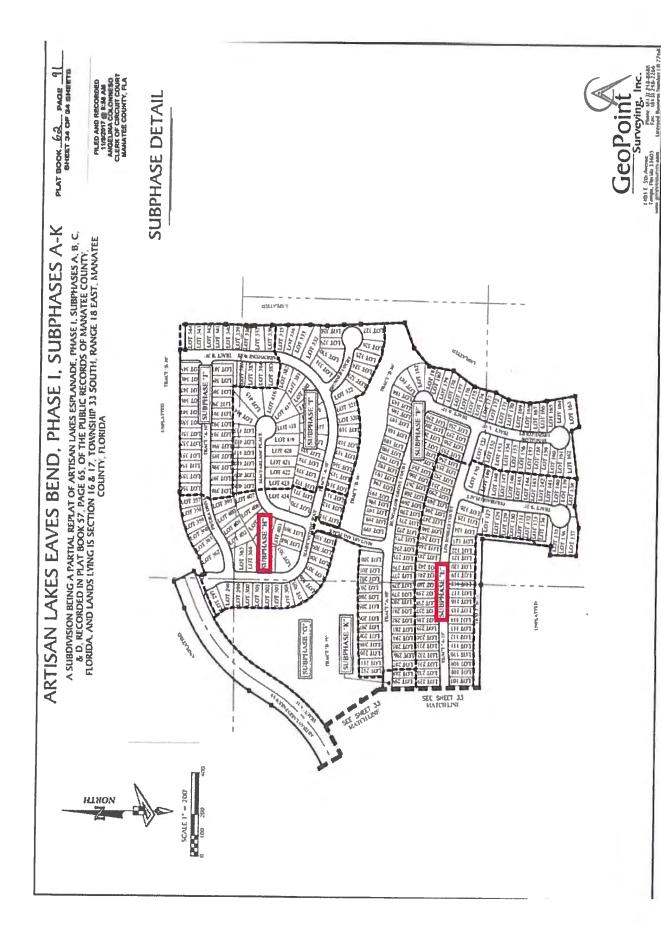

#### **INTRODUCTION**

The Artisan Lakes East Community Development District (the "District") is located within the Gateway North Development of Regional Impact, also known as Artisan Lakes ("Artisan Lakes DRI") in northern Manatee County in Sections 9, 16, and 17, Township 33 South, Range 18 East, Manatee County, Florida. The District was established by adoption of Ordinance No. 2018-XXX by Manatee County, Florida on August 7, 2018, which ordinance became effective on August 28, 2018. The lands within the District include 434.063 +/- acres that were originally part of the Artisan Lakes Community Development District, the boundary of which was concurrently amended to remove the lands that now form the District. A total of 1,087 single family residential units are planned within the District at buildout; 422 units have been platted to date and are referred to herein as "Eaves Bend." The main access to Eave's Bend is via three entrances onto Artisan Lakes Parkway, the main internal roadway connecting to Moccasin Wallow Road to the south.

#### **GOVERNMENTAL ACTIONS**

The Developer received revised zoning approval for the land in the Artisan Lakes DRI from Manatee County May 11, 2016 (PDMU-91-01(G)(R6)). The zoning approval for the Artisan Lakes DRI allows for a maximum of 2,800 residential units including conventional attached, detached and multi-family residential single-family dwellings with accessory parks and an amenity center, across both the lands contained within Artisan Lakes Community Development District and the District. Eaves Bend, the first phase of development within the District, includes 422 units. The permit status for the District lands is