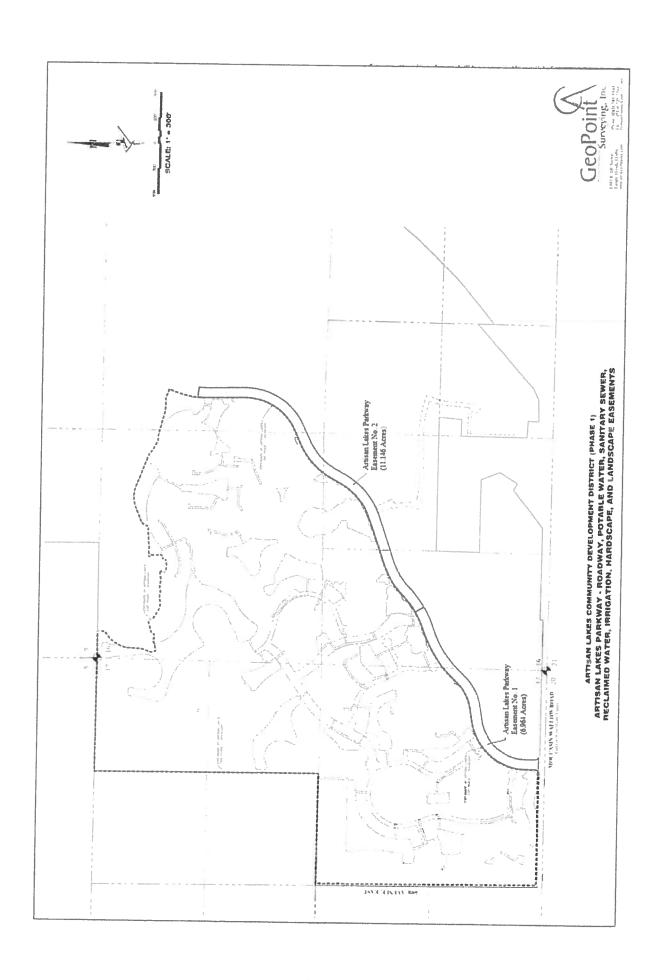

#### **ROADWAYS**

Primary vehicular access to the District is provided from Moccasin Wallow Road, which is currently a rural two-lane collector road that runs in an east/west direction.

Internally, a two-lane boulevard roadway, public Artisan Lakes Parkway, is being constructed in three phases to provide access to individual neighborhoods in the District. The first phase of Artisan Lakes Parkway has been completed. The second phase of Artisan Lakes Parkway is currently being completed and will provide direct access to Artisan Lakes Parkway for all lots within Eave's Bend. The costs of Artisan Lakes Parkway are being split between the District and Artisan Lakes Community Development District pursuant to the Interlocal Agreement with a maximum contribution by the District to the total construction cost of Artisan Lakes Parkway of 55%. Artisan Lakes Parkway will be dedicated to Manatee County upon completion, and the landscaping, irrigation, hardscaping and street lights will be owned and maintained by the District under the Cost Share Agreement and pursuant to a County maintenance permit.