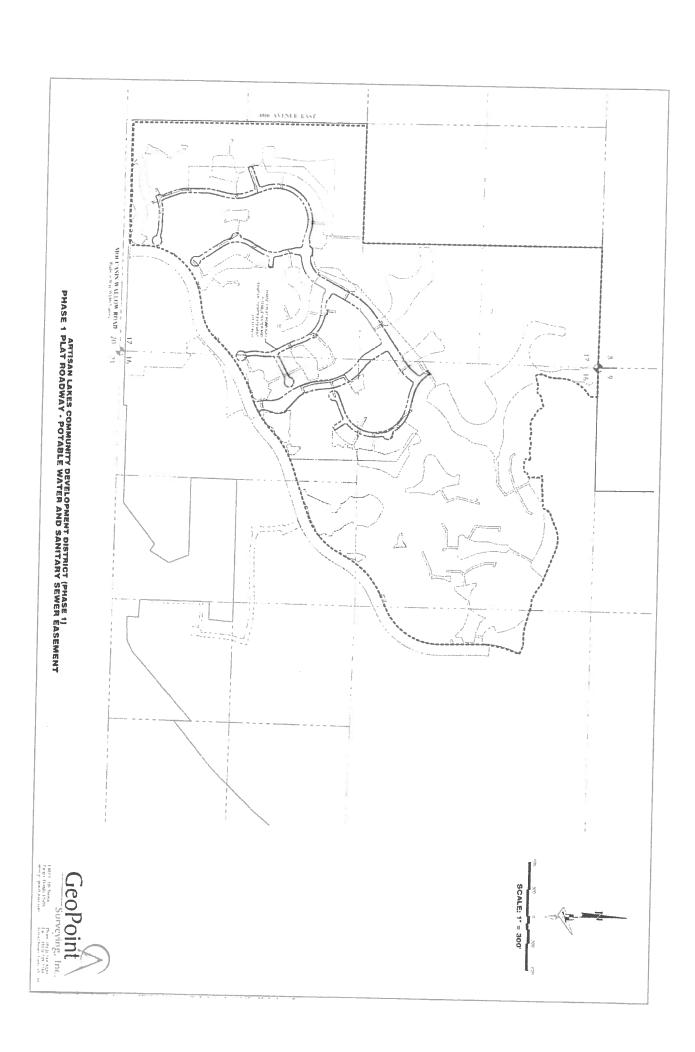

#### **ROADWAYS**

Primary vehicular access to the District is provided from Moccasin Wallow Road, which is currently a rural two-lane collector road that runs in an east/west direction.

Internally, a two-lane boulevard roadway, public Artisan Lakes Parkway, is being constructed in three phases to provide access to individual neighborhoods in the District. The first phase of Artisan Lakes Parkway has been completed. The second phase of Artisan Lakes Parkway is currently being completed and will provide direct access to Artisan Lakes Parkway for all lots within Eave's Bend. The costs of Artisan Lakes Parkway are being split between the District and Artisan Lakes Community Development District pursuant to the Interlocal Agreement with a maximum contribution by the District to the total construction cost of Artisan Lakes Parkway of 55%. Artisan Lakes Parkway will be dedicated to Manatee County upon completion, and the landscaping, irrigation, hardscaping and street lights will be owned and maintained by the District under the Cost Share Agreement and pursuant to a County maintenance permit.

All other roads within Eave's Bend are expected to be private and will be funded by the Developer and dedicated to the Homeowner's Association for maintenance. Internal roads in the second and third neighborhoods within the District may be public or private. For any internal public roads, the District would construct and/or acquire the roads, and then dedicate them to Manatee County for operation and maintenance. As such, any internal public roads are included herein as part of the District's CIP.

#### WASTEWATER COLLECTION

The District is within the Manatee County service area with wastewater treatment service to be provided by the Manatee County Public Works Department. The North Manatee County Treatment Facility will serve the District. The District connects to an existing Manatee County master pump station located at the southeast corner of Artisan Lakes. Wastewater service of the District's onsite sewer system has been approved by Manatee County through a "Concurrency" Certificate Level of Service ("CLOS"). This CLOS verifies capacity to serve the development permitted in PDMU-91-01(G)(R6). The District's onsite sanitary sewer system will consist of 8" gravity collection lines with appurtenant manholes, that drain into two pump stations within Artisan Lakes and directly into a 27" gravity sewer main that conveys waste water flows from the District to the Manatee County master pump station. All waste water infrastructure will be constructed and/or acquired by the District and dedicated to Manatee County for ownership and maintenance.

#### WATER DISTRIBUTION SYSTEM

The District lies within the Manatee County service area with potable water service to be provided by the Manatee County Public Works Department. The District will be served from the 30" potable water line located within the Moccasin Wallow Road right-of-way adjacent to the south boundary of the District. The current and future water distribution systems within the project consist of 16", 8", 6" and 4" water mains with appurtenant valves and fire hydrants. All potable water infrastructure will be constructed and/or acquired by the District and dedicated to Manatee County for ownership and maintenance.