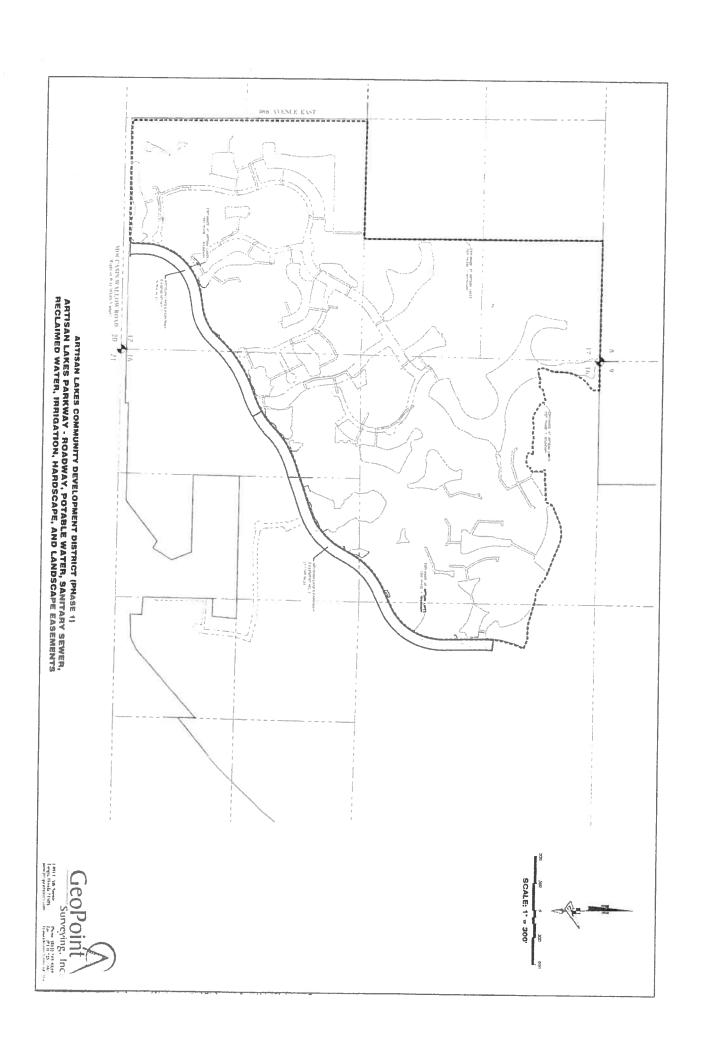

#### **INTRODUCTION**

The Artisan Lakes East Community Development District (the "District") is located within the Gateway North Development of Regional Impact, also known as Artisan Lakes ("Artisan Lakes DRI") in northern Manatee County in Sections 9, 16, and 17, Township 33 South, Range 18 East, Manatee County, Florida. The District was established by adoption of Ordinance No. 2018-XXX by Manatee County, Florida on August 7, 2018, which ordinance became effective on August 28, 2018. The lands within the District include 434.063 +/- acres that were originally part of the Artisan Lakes Community Development District, the boundary of which was concurrently amended to remove the lands that now form the District. A total of 1,087 single family residential units are planned within the District at buildout; 422 units have been platted to date and are referred to herein as "Eaves Bend." The main access to Eave's Bend is via three entrances onto Artisan Lakes Parkway, the main internal roadway connecting to Moccasin Wallow Road to the south.

#### **ROADWAYS**

Primary vehicular access to the District is provided from Moccasin Wallow Road, which is currently a rural two-lane collector road that runs in an east/west direction.

Internally, a two-lane boulevard roadway, public Artisan Lakes Parkway, is being constructed in three phases to provide access to individual neighborhoods in the District. The first phase of Artisan Lakes Parkway has been completed. The second phase of Artisan Lakes Parkway is currently being completed and will provide direct access to Artisan Lakes Parkway for all lots within Eave's Bend. The costs of Artisan Lakes Parkway are being split between the District and Artisan Lakes Community Development District pursuant to the Interlocal Agreement with a maximum contribution by the District to the total construction cost of Artisan Lakes Parkway of 55%. Artisan Lakes Parkway will be dedicated to Manatee County upon completion, and the landscaping, irrigation, hardscaping and street lights will be owned and maintained by the District under the Cost Share Agreement and pursuant to a County maintenance permit.