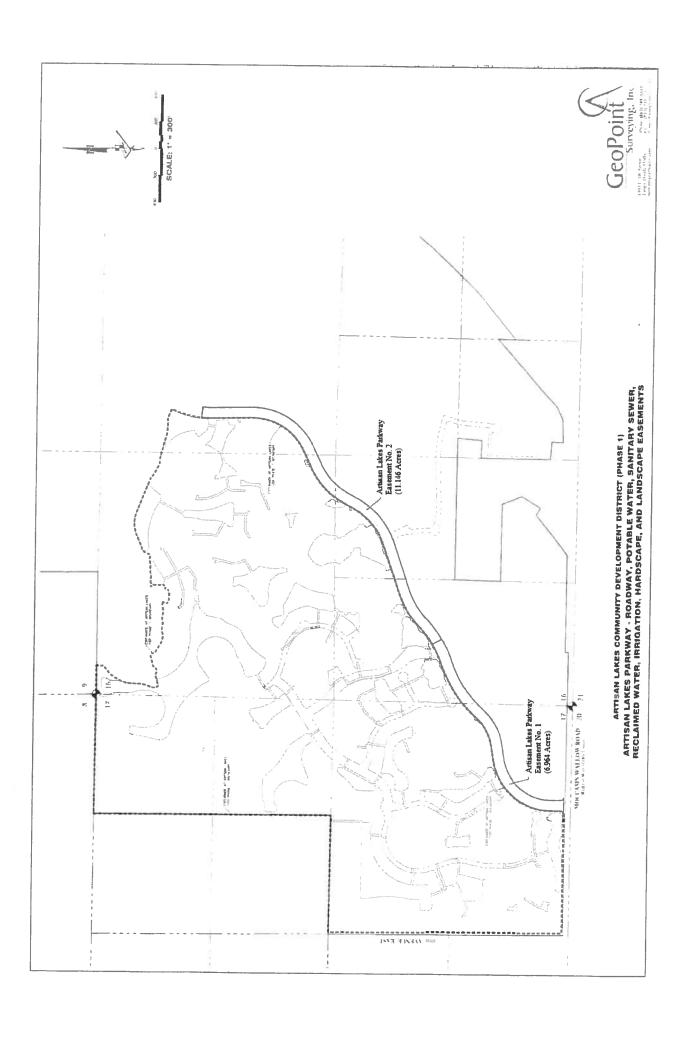

#### **CAPITAL IMPROVEMENT PLAN**

The District's CIP includes completed and planned infrastructure improvements that will provide special benefit to all assessable land within the District. Said improvements include storm sewers, gravity sanitary sewers, sanitary force mains, potable water mains, and associated professional fees. The CIP includes a portion of the District's share of the total cost to construct public Artisan Lakes Parkway which may include sanitary sewer, reclaimed and potable water utilities, a portion of the roadway construction, and portions of the landscape/irrigation/hardscape and streetlighting. It is expected that the District and the adjacent Artisan Lakes Community Development District (the "Artisan Lakes CDD") will enter into an interlocal agreement (the "Interlocal Agreement") to provide for each of the District and Artisan Lakes CDD to fund its proportionate share of the costs of Artisan Lakes Parkway and related improvements (the District's share being 55% of such cost), as well as to provide for the District to fund the cost of certain utilities acquired by the Artisan Lakes CDD prior to the establishment of the District (the cost of which are included in the CIP) and to provide for certain matters relating to impact

fee credits arising from the construction of Artisan Lakes Parkway. With respect to such impact fee credits, it is expected that the same will be shared by the District and Artisan Lakes CDD in the same percentages as the cost of Artisan Lakes Parkway is shared and that the same will be used in a fair and equitable manner benefitting the property in the District and the Artisan Lakes CDD benefitted by the construction of Artisan Lakes Parkway, as will be detailed in the Interlocal Agreement. Allocation of the contribution toward construction of Artisan Lakes Parkway between the District and the Artisan Lakes East CDD was based on the proportion of total lots planned in each district (55% of the total lots were planned for the District, and 45% were planned for the Artisan Lakes CDD). It should be noted that the precise lot counts, and resulting proportion of the total, has fluctuated slightly as design of new phases of development have been finalized. However, development is proceeding in substantial compliance with the established cost share allocation.

#### **ROADWAYS**

Primary vehicular access to the District is provided from Moccasin Wallow Road, which is currently a rural two-lane collector road that runs in an east/west direction.

Internally, a two-lane boulevard roadway, public Artisan Lakes Parkway, is being constructed in three phases to provide access to individual neighborhoods in the District. The first phase of Artisan Lakes Parkway has been completed. The second phase of Artisan Lakes Parkway is currently being completed and will provide direct access to Artisan Lakes Parkway for all lots within Eave's Bend. The costs of Artisan Lakes Parkway are being split between the District and Artisan Lakes Community Development District pursuant to the Interlocal Agreement with a maximum contribution by the District to the total construction cost of Artisan Lakes Parkway of 55%. Artisan Lakes Parkway will be dedicated to Manatee County upon completion, and the landscaping, irrigation, hardscaping and street lights will be owned and maintained by the District under the Cost Share Agreement and pursuant to a County maintenance permit.