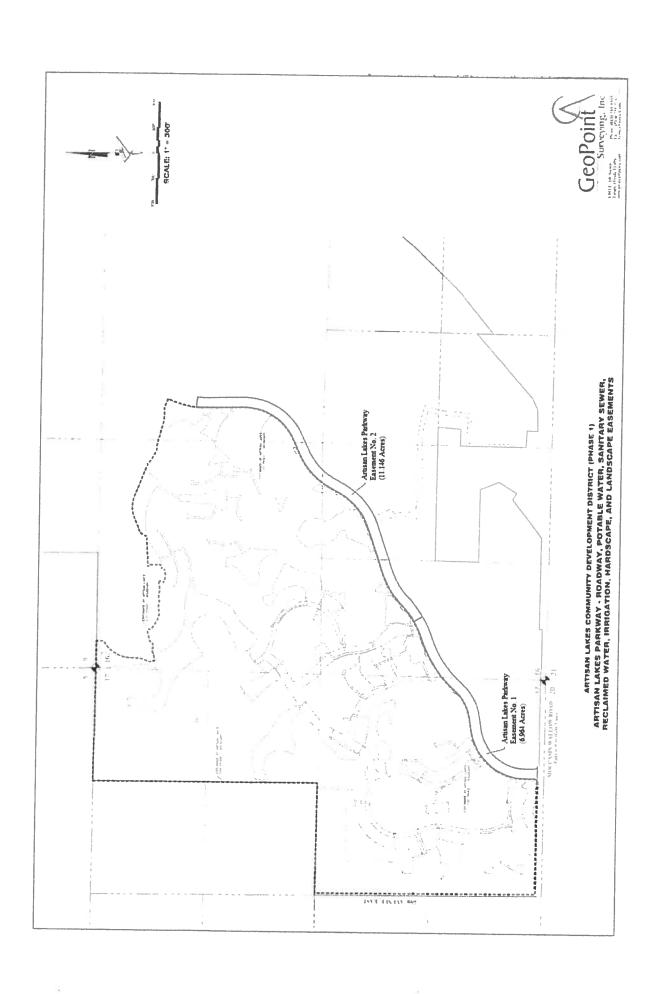

#### **ROADWAYS**

Primary vehicular access to the District is provided from Moccasin Wallow Road, which is currently a rural two-lane collector road that runs in an east/west direction.

Internally, a two-lane boulevard roadway, public Artisan Lakes Parkway, is being constructed in three phases to provide access to individual neighborhoods in the District. The first phase of Artisan Lakes Parkway has been completed. The second phase of Artisan Lakes Parkway is currently being completed and will provide direct access to Artisan Lakes Parkway for all lots within Eave's Bend. The costs of Artisan Lakes Parkway are being split between the District and Artisan Lakes Community Development District pursuant to the Interlocal Agreement with a maximum contribution by the District to the total construction cost of Artisan Lakes Parkway of 55%. Artisan Lakes Parkway will be dedicated to Manatee County upon completion, and the landscaping, irrigation, hardscaping and street lights will be owned and maintained by the District under the Cost Share Agreement and pursuant to a County maintenance permit.