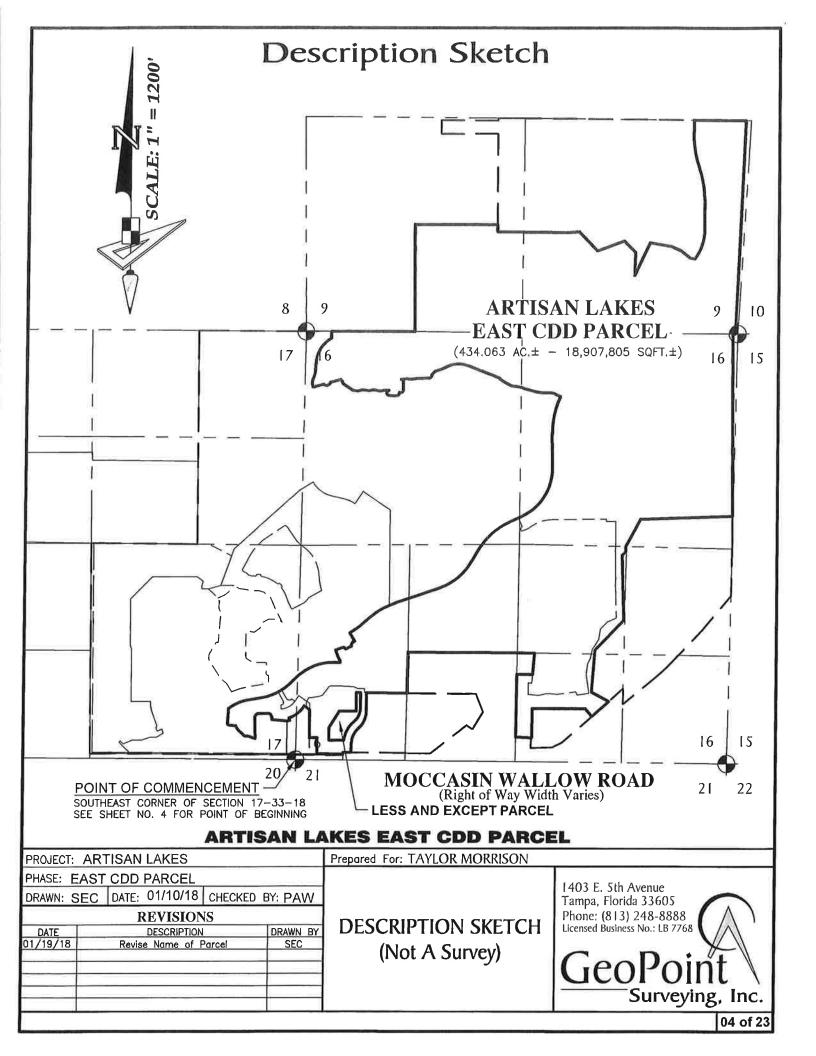

#### **INTRODUCTION**

The Artisan Lakes East Community Development District (the "District") is located within the Gateway North Development of Regional Impact, also known as Artisan Lakes ("Artisan Lakes DRI") in northern Manatee County in Sections 9, 16, and 17, Township 33 South, Range 18 East, Manatee County, Florida. The District was established by adoption of Ordinance No. 2018-XXX by Manatee County, Florida on August 7, 2018, which ordinance became effective on August 28, 2018. The lands within the District include 434.063 +/- acres that were originally part of the Artisan Lakes Community Development District, the boundary of which was concurrently amended to remove the lands that now form the District. A total of 1,087 single family residential units are planned within the District at buildout; 422 units have been platted to date and are referred to herein as "Eaves Bend." The main access to Eave's Bend is via three entrances onto Artisan Lakes Parkway, the main internal roadway connecting to Moccasin Wallow Road to the south.

#### **LAND USE**

As stated, the lands within the District encompass approximately 434 acres. The District is planned to ultimately include 1,087 single-family residential units. The table below illustrates the current land use plan in acreage. Such information is subject to change.

| Proposed Land Use                                       | Approximate Acres | <u>Units</u> |
|---------------------------------------------------------|-------------------|--------------|
| Single and Multi-Family Attached & Detached Residential | 233.0             | 1,086        |
| Amenity/Park Site                                       | 4.8               | N/A          |
| Wetlands, Lake/Detention                                | 75.8              | N/A          |
| Other (Open Space/Drainage, etc.)                       | 120.4             | N/A          |
| Total                                                   | 434               | 1,092        |