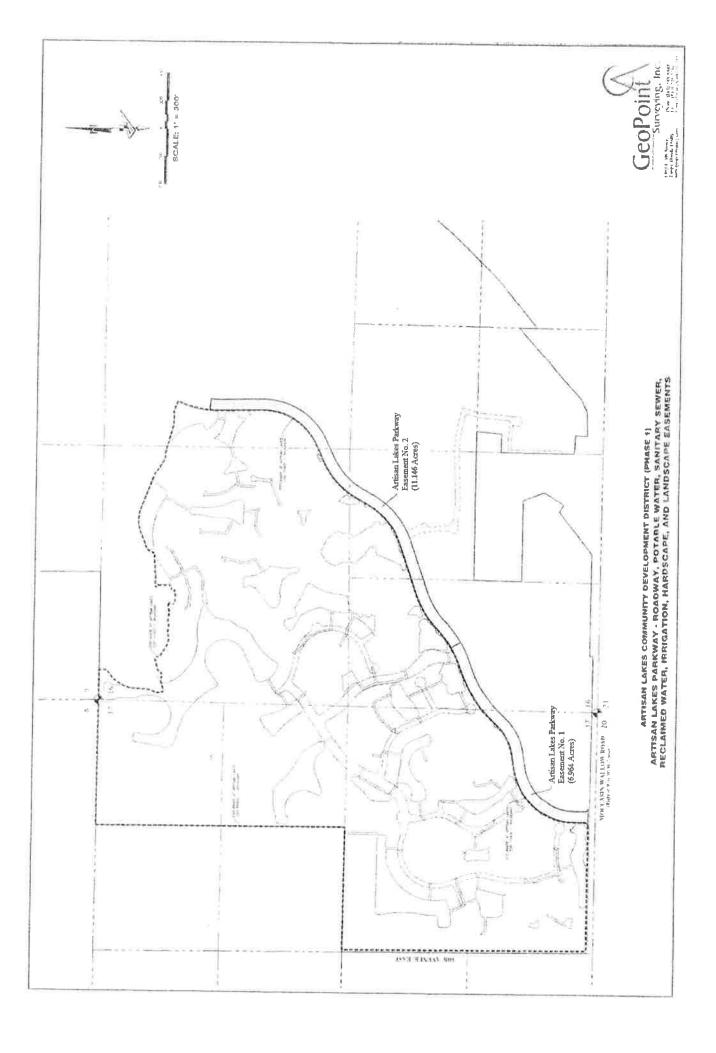

#### **CAPITAL IMPROVEMENT PLAN**

The District's CIP includes completed and planned infrastructure improvements that will provide special benefit to all assessable land within the District. Said improvements include storm sewers, gravity sanitary sewers, sanitary force mains, potable water mains, and associated professional fees. The CIP includes a portion of the District's share of the total cost to construct public Artisan Lakes Parkway which may include sanitary sewer, reclaimed and potable water utilities, a portion of the roadway construction, and portions of the landscape/irrigation/hardscape and streetlighting. It is expected that the District and the adjacent Artisan Lakes Community Development District (the "Artisan Lakes CDD") will enter into an interlocal agreement (the "Interlocal Agreement") to provide for each of the District and Artisan Lakes CDD to fund its proportionate share of the costs of Artisan Lakes Parkway and related improvements (the District's share being 55% of such cost), as well as to provide for the District to fund the cost of certain utilities acquired by the Artisan Lakes CDD prior to the establishment of the District (the cost of which are included in the CIP) and to provide for certain matters relating to impact

fee credits arising from the construction of Artisan Lakes Parkway. With respect to such impact fee credits, it is expected that the same will be shared by the District and Artisan Lakes CDD in the same percentages as the cost of Artisan Lakes Parkway is shared and that the same will be used in a fair and equitable manner benefitting the property in the District and the Artisan Lakes CDD benefitted by the construction of Artisan Lakes Parkway, as will be detailed in the Interlocal Agreement. Allocation of the contribution toward construction of Artisan Lakes Parkway between the District and the Artisan Lakes East CDD was based on the proportion of total lots planned in each district (55% of the total lots were planned for the District, and 45% were planned for the Artisan Lakes CDD). It should be noted that the precise lot counts, and resulting proportion of the total, has fluctuated slightly as design of new phases of development have been finalized. However, development is proceeding in substantial compliance with the established cost share allocation.

#### **ROADWAYS**

Primary vehicular access to the District is provided from Moccasin Wallow Road, which is currently a rural two-lane collector road that runs in an east/west direction.

Internally, a two-lane boulevard roadway, public Artisan Lakes Parkway, is being constructed in three phases to provide access to individual neighborhoods in the District. The first phase of Artisan Lakes Parkway has been completed. The second phase of Artisan Lakes Parkway is currently being completed and will provide direct access to Artisan Lakes Parkway for all lots within Eave's Bend. The costs of Artisan Lakes Parkway are being split between the District and Artisan Lakes Community Development District pursuant to the Interlocal Agreement with a maximum contribution by the District to the total construction cost of Artisan Lakes Parkway of 55%. Artisan Lakes Parkway will be dedicated to Manatee County upon completion, and the landscaping, irrigation, hardscaping and street lights will be owned and maintained by the District under the Cost Share Agreement and pursuant to a County maintenance permit.