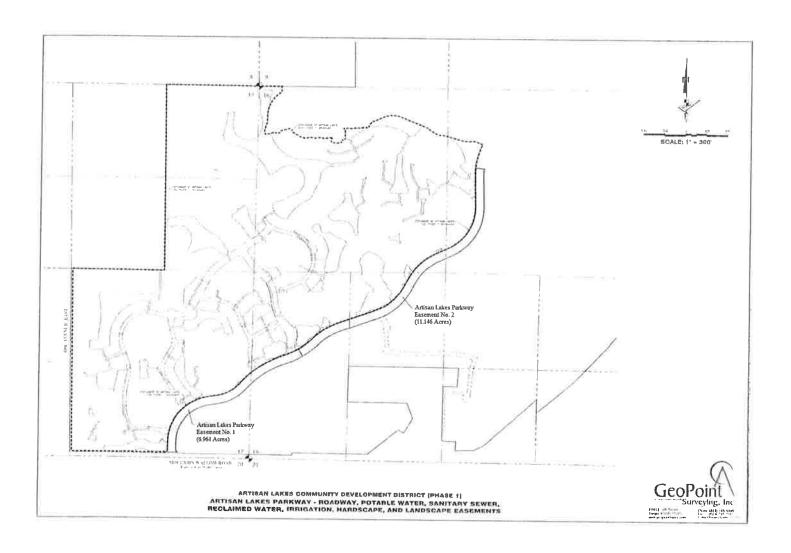

#### **ROADWAYS**

Primary vehicular access to the District is provided from Moccasin Wallow Road, which is currently a rural two-lane collector road that runs in an east/west direction.

Internally, a two-lane boulevard roadway, public Artisan Lakes Parkway, is being constructed in three phases to provide access to individual neighborhoods in the District. The first phase of Artisan Lakes Parkway has been completed. The second phase of Artisan Lakes Parkway is currently being completed and will provide direct access to Artisan Lakes Parkway for all lots within Eave's Bend. The costs of Artisan Lakes Parkway are being split between the District and Artisan Lakes Community Development District pursuant to the Interlocal Agreement with a maximum contribution by the District to the total construction cost of Artisan Lakes Parkway of 55%. Artisan Lakes Parkway will be dedicated to Manatee County upon completion, and the landscaping, irrigation, hardscaping and street lights will be owned and maintained by the District under the Cost Share Agreement and pursuant to a County maintenance permit.

All other roads within Eave's Bend are expected to be private and will be funded by the Developer and dedicated to the Homeowner's Association for maintenance. Internal roads in the second and third neighborhoods within the District may be public or private. For any internal public roads, the District would construct and/or acquire the roads, and then dedicate them to Manatee County for operation and maintenance. As such, any internal public roads are included herein as part of the District's CIP.