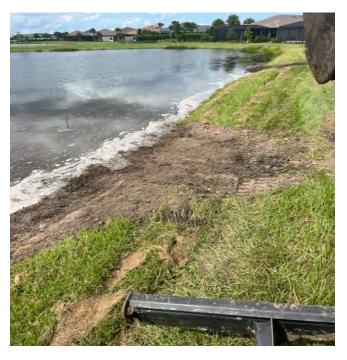

into it. These have been repaired. Looking into adding some motion sensor floodlights to the back of the snack shack by the restrooms.
- Dock New Bird B Gone reflective spinning deterrents were added to the dock to prevent bird droppings. These are working out tremendously and since installation has cut down on bird droppings drastically.

### 4. Future Items

- Working on annuals and mulch installation for the holidays.
- Getting a proposal to trim the palm trees and Lorraine Blvd.

### III. LOCATION MAP





### Calvin, Giordano & Associates, Inc.

EXCEPTIONAL SOLUTIONS™
1800 Eller Drive, Suite 600 · Fort Lauderdale, FL 33316
(phone) 954.921.7781 · (fax) 954.266.6487
Certificate of Authorization #514

### IV. DISTRICT ASSET MANAGER INSPECTION PHOTOS



Washout repair in Esplanade area.



Washout repair in Esplanade area.



Shell path where the weeds will need to be sprayed.



Soccer fields after use.





Recent storm damage and cleanup.

Recent storm damage and cleanup.



Recent storm damage and cleanup.

# LT RANCH COMMUNITY DEVELOPMENT DISTRICT

Monthly Asset Manager's Report October 2023

Prepared For:
James Ward
District Manager

Prepared By:



Calvin, Giordano & Associates, Inc.

A SAFEbuilt COMPANY

CGA Project No. 20-4050 November 1, 2023

# LT RANCH COMMUNITY DEVELOPMENT DISTRICT

### TABLE OF CONTENTS

| I.   | PURPOSE                                  | . 3 |
|------|------------------------------------------|-----|
| II.  | CURRENT ASSET UPDATES                    | . 3 |
| III. | LOCATION MAP                             | . 6 |
| IV.  | DISTRICT ASSET MAN