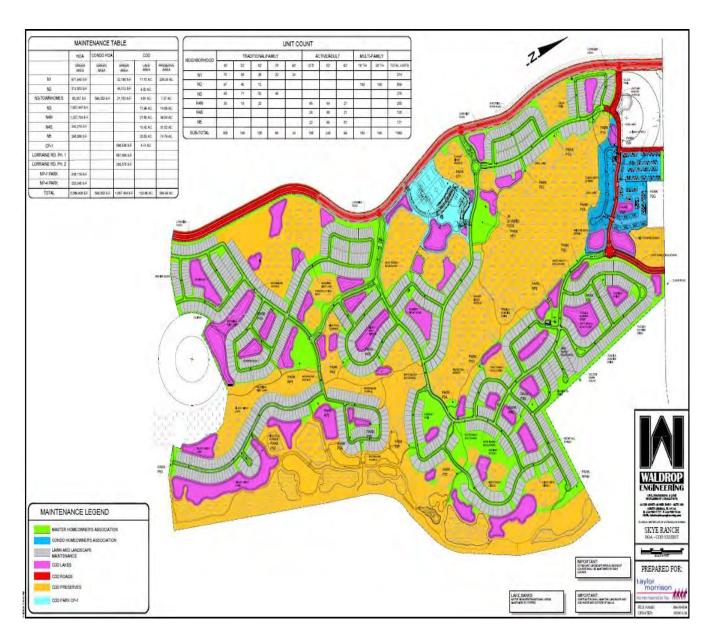

w lacrosse nets were added to the soccer fields.
- Basketball/Tennis courts Courts are serviced <u>Monday-Friday</u>. Windscreens were blown down from the storm but were put back in service.
- Volleyball court Volleyball court is raked <u>Monday-Friday</u>. Weeds were sprayed around perimeter of court. The net was cleaned and removed any mold spots that were present.
- Snack Shack/Dock Snack shack is serviced, and the trash is being picked up Monday-Friday. The snack shack/restrooms are also cleaned 7 days a week and the snack shack floors were finished. They have also started installing the shelving units inside for supplies.

#### 4. Future Items

• Follow up with drainage vendor on a date and time frame for inspections on the storm drain structures in Esplanade.

### III. LOCATION MAP





### Calvin, Giordano & Associates, Inc.

EXCEPTIONAL SOLUTIONS™
1800 Eller Drive, Suite 600 · Fort Lauderdale, FL 33316
(phone) 954.921.7781 · (fax) 954.266.6487
Certificate of Authorization #514

### IV. DISTRICT ASSET MANAGER INSPECTION PHOTOS



Recently trimmed palm trees on Lorraine Blvd.



Recently trimmed palm trees on Lorraine Blvd.



Pink muhly grass in full bloom on Lorraine Blvd.



Littoral plantings on Lake J1.



Recently pressured cleaned playground at Turner Park.



Recently pressured cleaned playground at Turner Park.



Recent trimmed shrubs around the playground area in Turner Park.



Irrigation mainline break at Tuner Park.



Lake near the townhomes where sewer repair was recently completed.



New plantings on Luna Lane.

# LT RANCH COMMUNITY DEVELOPMENT DISTR