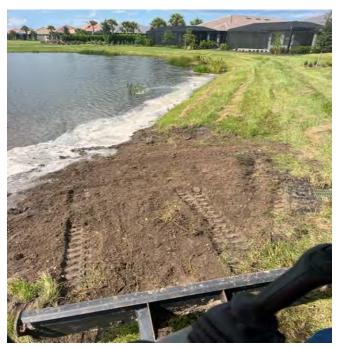

rom partition door swinging too hard into it. These have been repaired. Looking into adding some motion sensor floodlights to the back of the snack shack by the restrooms.
- Dock New Bird B Gone reflective spinning deterrents were added to the dock to prevent bird droppings. These are working out tremendously and since installation has cut down on bird droppings drastically.

### 4. Future Items

- Working on annuals and mulch installation for the holidays.
- Getting a proposal to trim the palm trees and Lorraine Blvd.

### III. LOCATION MAP





### Calvin, Giordano & Associates, Inc.

EXCEPTIONAL SOLUTIONS™
1800 Eller Drive, Suite 600 · Fort Lauderdale, FL 33316
(phone) 954.921.7781 · (fax) 954.266.6487
Certificate of Authorization #514

### IV. DISTRICT ASSET MANAGER INSPECTION PHOTOS



Washout repair in Esplanade area.



Washout repair in Esplanade area.



Shell path where the weeds will need to be sprayed.



Soccer fields after use.





Recent storm damage and cleanup.

Recent storm damage and cleanup.



Recent storm damage and cleanup.

# LT RANCH COMMUNITY DEVELOPMENT DISTRICT

Monthly Asset Manager's Report October 2023

Prepared For:
James Ward
District Manager

Prepared By:



Calvin, Giordano & Associates, Inc.

A SAFEbuilt COMPANY

CGA Project No. 20-4050 November 1, 2023

# LT RANCH COMMUNITY DEVELOPMENT DISTRICT

### TABLE OF CONTENTS

| I.   | PURPOSE                                  | . 3 |
|------|------------------------------------------|-----|
| II.  | CURRENT ASSET UPDATES                    | . 3 |
| III. | LOCATION MAP