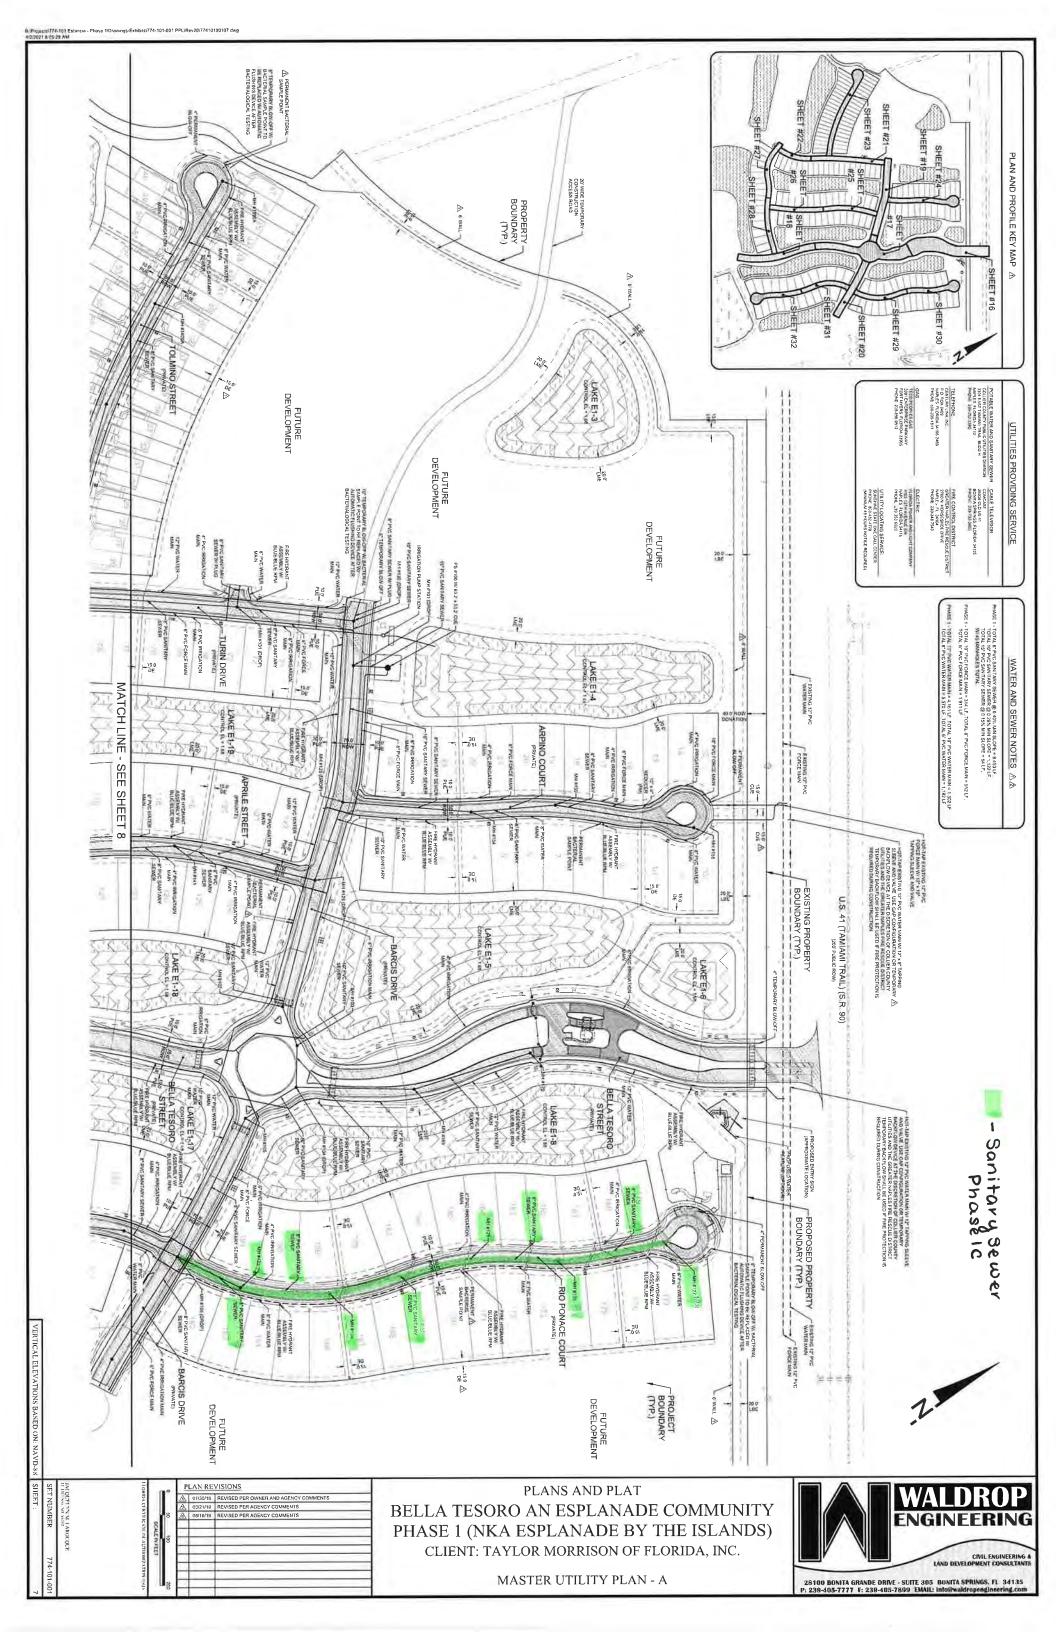

The sixth order of business is the consideration of Resolution 2021-13, a Resolution of The Board of Supervisors of Currents Community Development District authorizing the acquisition of certain potable water and Wastewater Utility Facilities from the Developer, Taylor Morrison of Florida, Inc., and authorizing the conveyance of such potable water and Wastewater Utility Facilities to Collier County; authorizing the Chairman or the Vice Chairman (in the Chairman's absence) to execute such conveyance documents to the extent necessary to evidence the District's acceptance and conveyance.