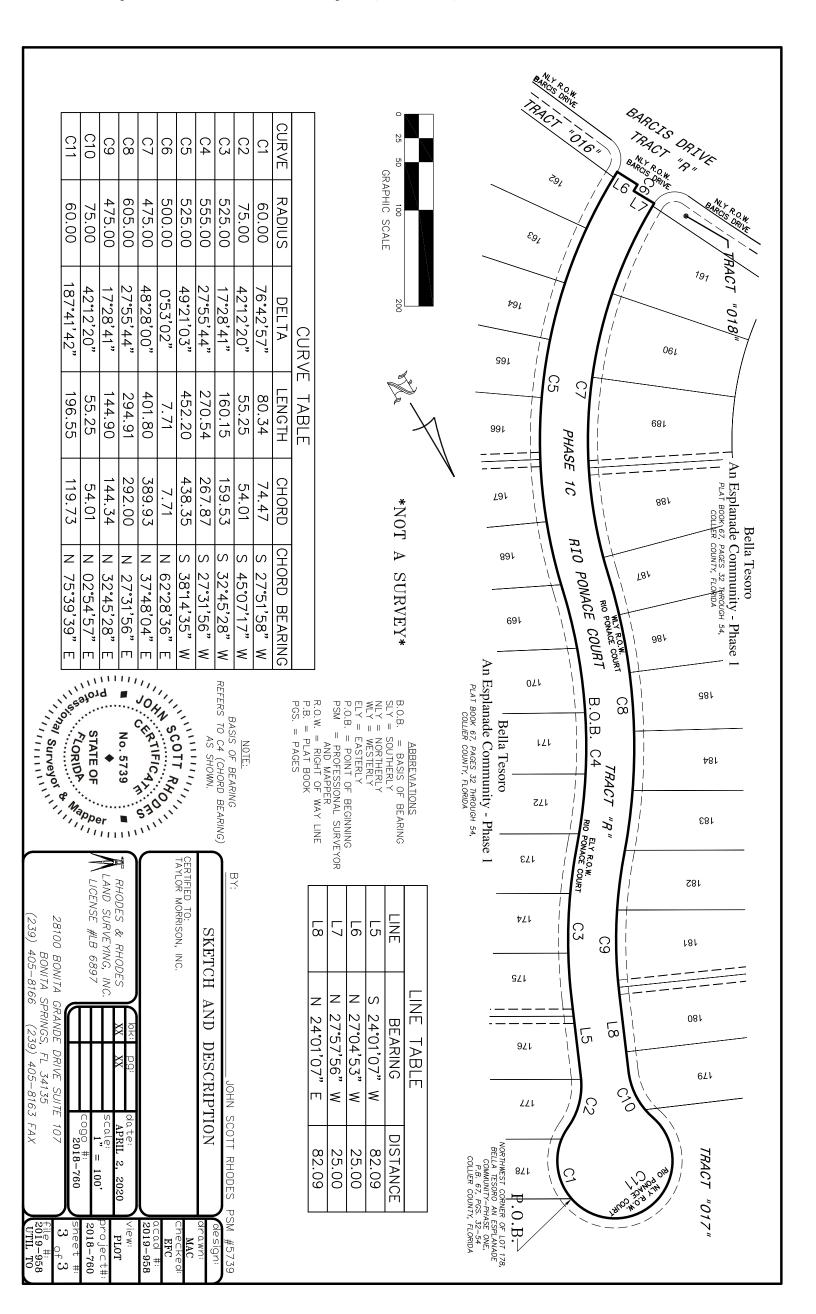

The sixth order of business is the consideration of Resolution 2021-13, a Resolution of The Board of Supervisors of Currents Community Development District authorizing the acquisition of certain potable water and Wastewater Utility Facilities from the Developer, Taylor Morrison of Florida, Inc., and authorizing the conveyance of such potable water and Wastewater Utility Facilities to Collier County; authorizing the Chairman or the Vice Chairman (in the Chairman's absence) to execute such conveyance documents to the extent necessary to evidence the District's acceptance and conveyance.