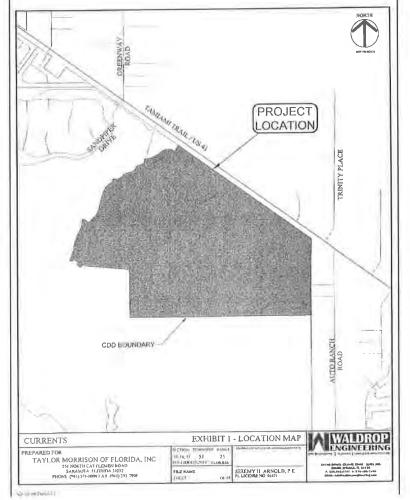

The purpose of the first public hearing is to receive public comment and objections on the Fiscal Year 2022. 
Proposed Budgets. The first public hearing is being conducted pursuant to Chapter 190, Florida Statutes. The purpose of the second public hearing is to consider the imposition of special assessments to fund the Detrict's proposed operation and maintenance budget for Fiscal Year 2022 upon the lands located within the District, a depiction of which lands is shown below, consider the adoption of a cap rate for notice purposes only and to consider the adoption of an assessment roll, for the uniform collection, and enforcement of the assessments. The second public hearing is being conducted pursuant to Florida law including Chapters 190 and 197. Florida Statutes, At the conclusion of the public hearings, the Board will, by resolution, adopt the budgets and levy assessments to fund the operation and maintenance budget as finally approved by the Board.