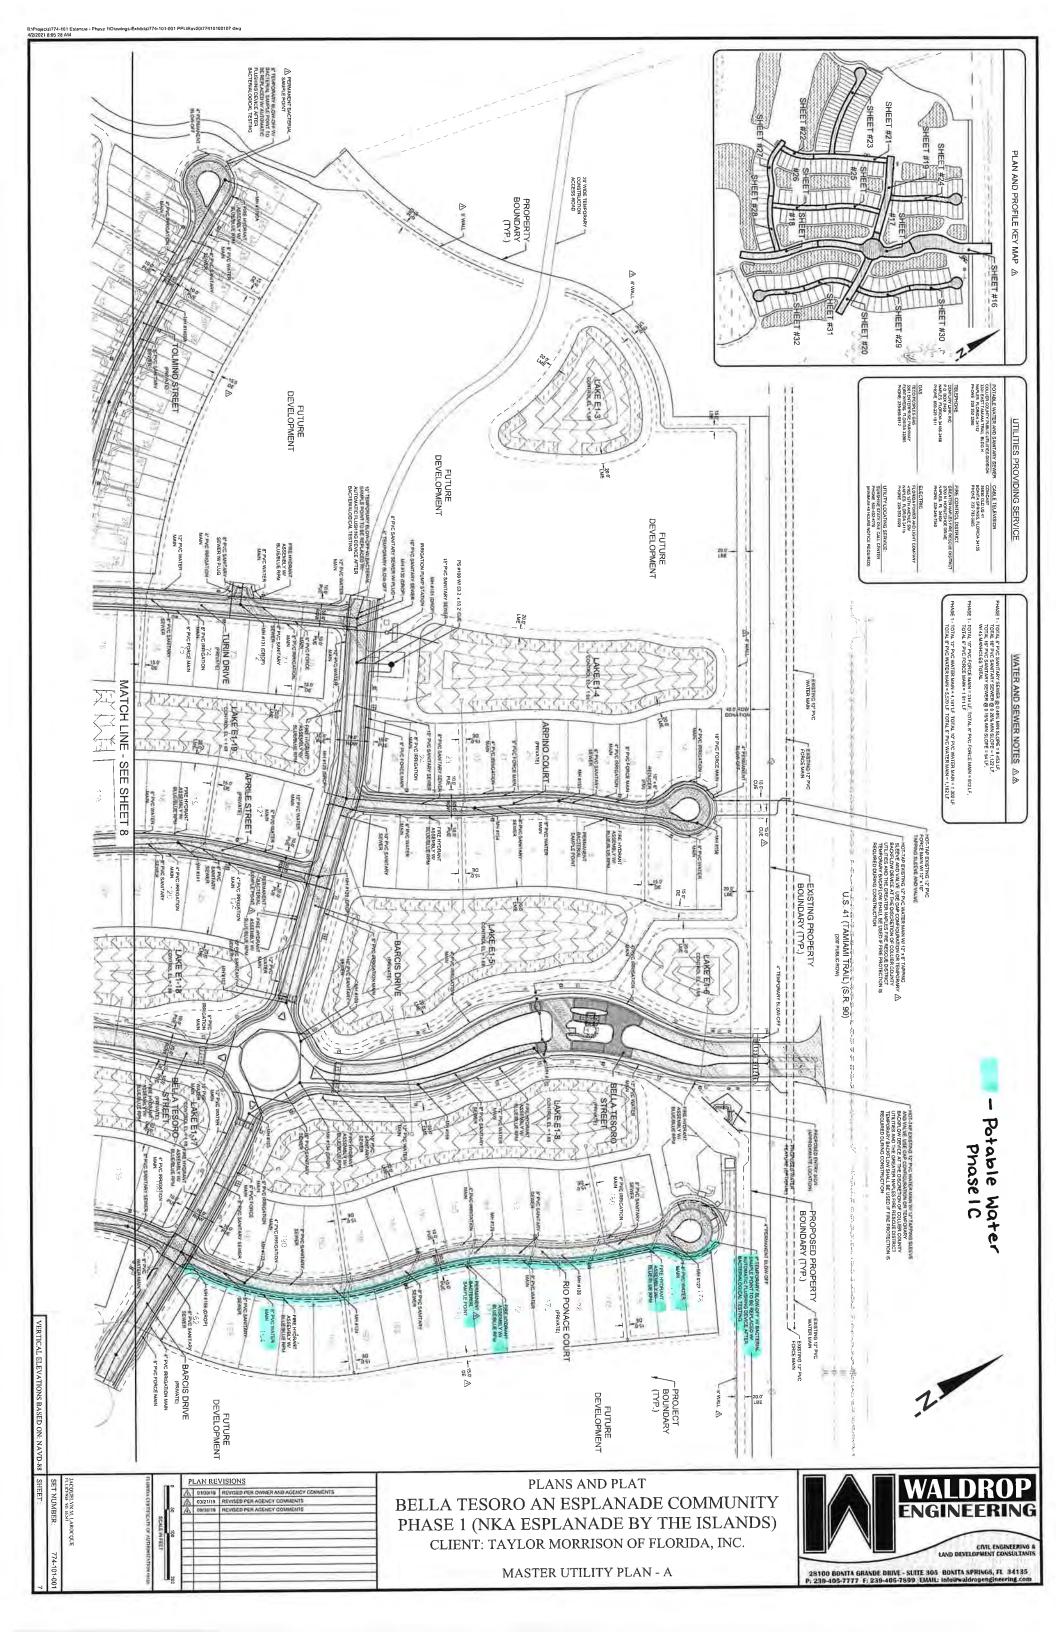

The sixth order of business is the consideration of Resolution 2021-13, a Resolution of The Board of Supervisors of Currents Community Development District authorizing the acquisition of certain potable water and Wastewater Utility Facilities from the Developer, Taylor Morrison of Florida, Inc., and authorizing the conveyance of such potable water and Wastewater Utility Facilities to Collier County; authorizing the Chairman or the Vice Chairman (in the Chairman's absence) to execute such conveyance documents to the extent necessary to evidence the District's acceptance and conveyance.