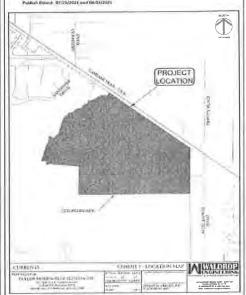

The purpose of the first public hearing is to receive public comment and objections on the Fiscal Year 2022. 
Proposed Budgets. The first public hearing is being conducted pursuant to Chapter 190, Florida Statutes. The purpose of the second public hearing is to consider the imposition of special assessments to fund the Detrict's proposed operation and maintenance budget for Fiscal Year 2022 upon the lands located within the District, a depiction of which lands is shown below, consider the adoption of a cap rate for notice purposes only and to consider the adoption of an assessment roll, for the uniform collection, and enforcement of the assessments. The second public hearing is being conducted pursuant to Florida law including Chapters 190 and 197. Florida Statutes, At the conclusion of the public hearings, the Board will, by resolution, adopt the budgets and levy assessments to fund the operation and maintenance budget as finally approved by the Board.