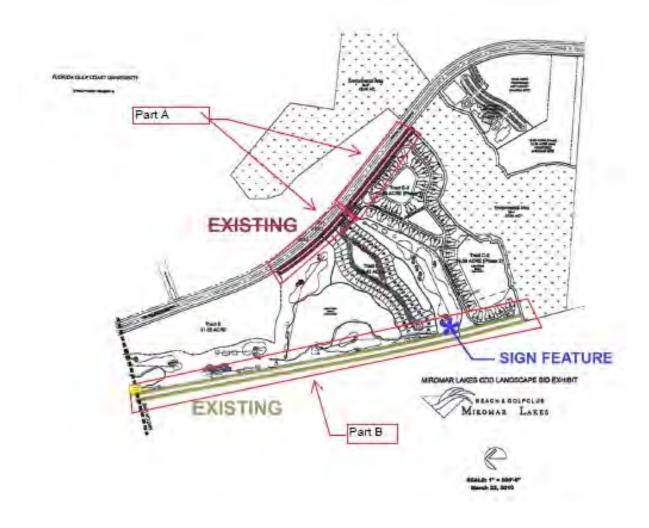

## Miromar Lakes Community Development District General Fund Statement of Revenues, Expenditures and Changes in Fund Balance Through March 31, 2024

| Description                              | October      | November     | December  | January   | February     | March        | Year to Date | Total Annual<br>Budget | % of<br>Budget |
|------------------------------------------|--------------|--------------|-----------|-----------|--------------|--------------|--------------|------------------------|----------------|
| Asset Management                         | -            | 3,833        | 3,833     | 3,833     | 3,833        | 3,833        | 19,167       | 46,000                 | 42%            |
| NPDES                                    | -            | 1,551        | -         | -         | -            | -            | 1,551        | 3,500                  | 44%            |
| Mitigation Monitoring                    | -            | -            | -         | -         | -            | -            | -            | -                      | N/A            |
| Stormwater Management Services           |              |              |           |           |              |              |              |                        |                |
| Water MGT - Debris Removal               | -            |              |           |           |              |              | -            | -                      | N/A            |
| Utility Services                         |              |              |           |           |              |              |              |                        |                |
| Electric - Aeration Systems              | 299          | 539          | 579       | 603       | 614          | 560          | 3,194        | 5,000                  | 64%            |
| Repairs & Maintenance                    |              |              |           |           |              |              |              |                        |                |
| Lake System                              |              |              |           |           |              |              |              |                        |                |
| Aquatic Weed Control                     | -            | 5,350        | -         | 5,350     | 18,203       | -            | 28,903       | 80,000                 | 36%            |
| Lake Bank Maintenance                    | -            | 735          | -         | -         | -            | -            | 735          | 2,500                  | 29%            |
| Water Quality Testing                    | -            | -            | 4,660     | -         | -            | 3,495        | 8,155        | 19,000                 | 43%            |
| Water Control Structures                 | -            | 9,000        | -         | -         | 560          | -            | 9,560        | 28,000                 | 34%            |
| Grass Carp Installation                  | -            | -            |           | -         | -            | -            | -            | -                      | N/A            |
| Litoral Shelf Barrier/Replanting         | -            | -            | -         | -         | -            | -            | -            | -                      | N/A            |
| Cane Toad Removal                        | -            | 3,200        | 2,900     | 2,800     | 2,800        | 2,900        | 14,600       | 37,000                 | 39%            |
| Midge Fly Control                        | -            | -            | -         | 723       | 3,050        | 2,125        | 5,898        | 35,000                 | 17%            |
| Aeration System                          | -            | 804          | -         | -         | 11,977       | -            | 12,781       | 8,000                  | 160%           |
| Fish Re-Stocking                         | -            | 695          | -         | -         | 1,473        | 7,200        | 9,368        | 98,000                 | 10%            |
| Contingencies                            | -            |              |           |           |              |              | -            | 15,375                 | 0%             |
| Wetland System                           |              |              |           |           |              |              |              |                        |                |
| Routine Maintenance                      | -            | 3,607        | -         | 3,607     | 10,821       | -            | 18,035       | 54,000                 | 33%            |
| Water Quality Testing                    | -            | -            | -         | -         | -            | -            | -            | -                      | N/A            |
| Contingencies                            | -            |              |           |           |              |              | -            | 2,700                  | 0%             |
| Capital Outlay                           |              |              |           |           |              |              |              |                        |                |
| Aeration Systems                         | -            | -            | -         | -         | -            | -            | -            | -                      | N/A            |
| Littortal Shelf Replanting/Barrier       | -            | -            | -         | -         | -            | -            | -            | -                      | N/A            |
| Lake Bank Restoration                    | -            | 900          | -         | 250       | 85,274       | 2,000        | 88,424       | 108,500                | 81%            |
| Turbidity Screens                        | -            | -            | -         | -         | -            | -            | -            | -                      | N/A            |
| Erosion Restoration                      | -            | -            | 600       | 600       | -            | -            | 1,200        | -                      | N/A            |
| Video Stormwater Pipes/Repairs           | -            | 250          | 250       | 250       | -            | 400          | 1,150        | 52,000                 | 2%             |
| Contingencies                            | -            | -            | -         | -         | -            | -            | -            | -                      | N/A            |
| Sub-Total:                               | 299          | 30,465       | 12,823    | 18,016    | 138,606      | 22,513       | 222,721      | 594,575                | 37%            |
| Other Current Charges                    |              |              |           |           |              |              |              |                        |                |
| Hendry County - Panther Habitat Taxes    | -            | -            | -         | -         | -            | -            | -            | -                      | N/A            |
| Payroll Expenses                         | -            | -            | -         | -         | -            | -            | -            | -                      | N/A            |
| Reserves for General Fund                |              |              |           |           |              |              |              |                        |                |
| Capital/Operations                       | -            | -            | -         | -         | -            |              | -            | 417,700                | 0%             |
| Other Fees and Charges                   |              |              |           |           |              |              |              | -                      |                |
| Discount for Early Payment               | -            | -            | -         | -         | -            |              | -            | 40,284                 | 0%             |
| Sub-Total:                               | -            | -            | -         | -         | -            | -            | -            | 457,984                | 0%             |
| Total Expenditures and Other Uses:       | \$ 23,746    | \$ 39,417    | \$ 33,862 | \$ 25,566 | \$ 151,798   | \$ 41,394    | \$ 315,784   | \$ 1,188,102           | 27%            |
| Net Increase/ (Decrease) in Fund Balance | 24,248       | 181,062      | 582,575   | 57,886    | (119,319)    | (31,897)     | 694,555      | (0)                    |                |
| Fund Balance - Beginning                 | 1,050,708    | 1,074,955    | 1,256,017 | 1,838,593 | 1,896,479    | 1,777,160    | 1,050,708    | 1,050,708              |                |
| Fund Balance - Ending                    | \$ 1,074,955 | \$ 1,256,017 |           | _,,       | \$ 1,777,160 | \$ 1,745,263 | _,556,760    | \$ 1,050,707           |                |

#### Miromar Lakes Community Development District Debt Service Fund - Series 2022 Bonds Statement of Revenues, Expenditures and Changes in Fund Balance Through March 31, 2024

| Description                                |       | October |    | vember  | December |         | January |         | February |         | March |         | Year to Date |         | Total Annual<br>Budget |         | % of<br>Budget |
|--------------------------------------------|-------|---------|----|---------|----------|---------|---------|---------|----------|---------|-------|---------|--------------|---------|------------------------|---------|----------------|
| Revenue and Other Sources                  | 000   | Jbei    | NU | veniber | De       | ecember | ,       | anuary  |          | ebruary |       | Warch   | 16           |         |                        | Duuget  | Duugei         |
| Carryforward                               | Ś     | -       | Ś  | -       | \$       | -       | Ś       | -       | \$       | -       | Ś     | -       |              | -       | Ś                      | -       | N/A            |
| Interest Income                            |       |         |    |         |          |         |         |         |          |         | '     |         |              |         |                        |         | ,              |
| Reserve Account                            |       | -       |    | -       |          | -       |         | -       |          | -       |       | -       |              | -       |                        | -       | N/A            |
| Interest Account                           |       | 0       |    | 0       |          | -       |         | -       |          | -       |       | -       |              | 0       |                        | -       | N/A            |
| Sinking Fund Account                       |       | -       |    | -       |          | -       |         | -       |          | -       |       | -       |              | -       |                        | -       | N/A            |
| Prepayment Account                         |       | -       |    | -       |          | -       |         | -       |          | -       |       | -       |              | -       |                        | -       | N/A            |
| Revenue Account                            |       | 701     |    | 749     |          | 362     |         | 2,152   |          | 3,481   |       | 3,417   |              | 10,862  |                        | -       | N/A            |
| Escrow Fund Account                        |       | -       |    | -       |          | -       |         | -       |          | -       |       | -       |              | -       |                        | -       | N/A            |
| Special Assessment Revenue                 |       |         |    |         |          |         |         |         |          |         |       |         |              |         |                        |         | -              |
| Special Assessments - On-Roll              |       | 2,266   |    | 182,285 |          | 509,652 |         | 31,582  |          | 26,853  |       | 7,852   |              | 760,491 |                        | 833,182 | 91%            |
| Special Assessments - Off-Roll             |       | -       |    | -       |          | -       |         | -       |          | -       |       | -       |              | -       |                        | -       | N/A            |
| Special Assessments - Prepayments          |       | -       |    | -       |          | -       |         | -       |          | -       |       | -       |              | -       |                        | -       | N/A            |
| Net Inc (Dec) Fair Value Investments       |       | -       |    | -       |          | -       |         | -       |          | -       |       | -       |              | -       |                        | -       | N/A            |
| Operating Transfers In (From Other Funds)  |       | -       |    | -       |          | -       |         | -       |          | -       |       | -       |              | -       |                        | -       | N/A            |
| Total Revenue and Other Sources:           | \$    | 2,967   | \$ | 183,034 | \$       | 510,014 | \$      | 33,734  | \$       | 30,334  | \$    | 11,270  | \$           | 771,353 | \$                     | 833,182 | N/A            |
| Expenditures and Other Uses                |       |         |    |         |          |         |         |         |          |         |       |         |              |         |                        |         |                |
| Debt Service                               |       |         |    |         |          |         |         |         |          |         |       |         |              |         |                        |         |                |
| Principal Debt Service - Mandatory         |       |         |    |         |          |         |         |         |          |         |       |         |              |         |                        |         |                |
| Series 2022 Bonds                          |       |         |    |         |          |         |         |         |          |         |       |         |              |         | Ś                      | 635,000 | N/A            |
| Principal Debt Service - Early Redemptions |       | -       |    | -       |          | -       |         | -       |          | -       |       | -       |              | -       | ç                      | 033,000 | N/A            |
| Series 2022 Bonds                          |       |         |    |         |          |         |         |         |          |         |       |         |              |         |                        |         | N/A            |
| Interest Expense                           |       | -       |    | -       |          | -       |         | -       |          | -       |       | -       |              | -       |                        | -       | N/A            |
| Series 2022 Bonds                          |       |         |    | 04.462  |          |         |         |         |          |         |       |         |              | 04.462  |                        | 100 224 | NI / A         |
|                                            |       | -       |    | 84,162  |          | -       |         | -       |          | -       |       | -       |              | 84,162  |                        | 168,324 | N/A            |
| Discounts for Early Payment                |       | -       |    | -       |          | -       |         | -       |          | -       |       | -       |              | -       |                        | 33,472  | 0%             |
| Operating Transfers Out (To Other Funds)   |       | -       |    | -       |          | -       |         | -       |          | -       |       | -       |              | -       |                        | -       | N/A            |
| Total Expenditures and Other Uses:         | \$    | -       | \$ | 84,162  | \$       | -       | \$      | -       | \$       | -       | \$    | -       |              | 84,162  | \$                     | 836,796 | N/A            |
| Net Increase/ (Decrease) in Fund Balance   |       | 2,967   |    | 98,872  |          | 510,014 |         | 33,734  |          | 30,334  |       | 11,270  |              | 687,191 |                        | (3,614) |                |
| Fund Balance - Beginning                   | 16    | 4,130   |    | 167,097 |          | 265,969 |         | 775,983 |          | 809,717 |       | 840,051 |              | 164,130 |                        |         |                |
| Fund Balance - Ending                      | \$ 16 | 7,097   | \$ | 265,969 | \$       | 775,983 | \$      | 809,717 | \$       | 840,051 | \$    | 851,321 |              | 851,321 | \$                     | (3,614) |                |