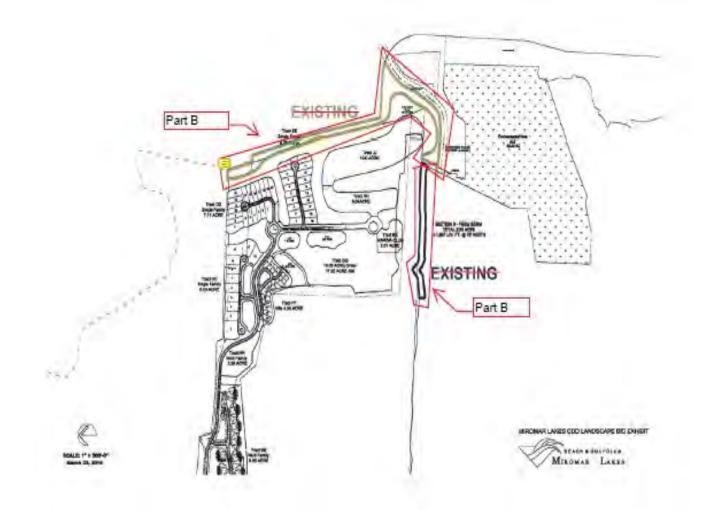

## Miromar Lakes Community Development District General Fund Statement of Revenues, Expenditures and Changes in Fund Balance Through March 31, 2024

| Description                              | October      | November     | December  | January   | February     | March        | Year to Date | Total Annual<br>Budget | % of<br>Budget |
|------------------------------------------|--------------|--------------|-----------|-----------|--------------|--------------|--------------|------------------------|----------------|
| Asset Management                         | -            | 3,833        | 3,833     | 3,833     | 3,833        | 3,833        | 19,167       | 46,000                 | 42%            |
| NPDES                                    | -            | 1,551        | -         | -         | -            | -            | 1,551        | 3,500                  | 44%            |
| Mitigation Monitoring                    | -            | -            | -         | -         | -            | -            | -            | -                      | N/A            |
| Stormwater Management Services           |              |              |           |           |              |              |              |                        |                |
| Water MGT - Debris Removal               | -            |              |           |           |              |              | -            | -                      | N/A            |
| Utility Services                         |              |              |           |           |              |              |              |                        |                |
| Electric - Aeration Systems              | 299          | 539          | 579       | 603       | 614          | 560          | 3,194        | 5,000                  | 64%            |
| Repairs & Maintenance                    |              |              |           |           |              |              |              |                        |                |
| Lake System                              |              |              |           |           |              |              |              |                        |                |
| Aquatic Weed Control                     | -            | 5,350        | -         | 5,350     | 18,203       | -            | 28,903       | 80,000                 | 36%            |
| Lake Bank Maintenance                    | -            | 735          | -         | -         | -            | -            | 735          | 2,500                  | 29%            |
| Water Quality Testing                    | -            | -            | 4,660     | -         | -            | 3,495        | 8,155        | 19,000                 | 43%            |
| Water Control Structures                 | -            | 9,000        | -         | -         | 560          | -            | 9,560        | 28,000                 | 34%            |
| Grass Carp Installation                  | -            | -            |           | -         | -            | -            | -            | -                      | N/A            |
| Litoral Shelf Barrier/Replanting         | -            | -            | -         | -         | -            | -            | -            | -                      | N/A            |
| Cane Toad Removal                        | -            | 3,200        | 2,900     | 2,800     | 2,800        | 2,900        | 14,600       | 37,000                 | 39%            |
| Midge Fly Control                        | -            | -            | -         | 723       | 3,050        | 2,125        | 5,898        | 35,000                 | 17%            |
| Aeration System                          | -            | 804          | -         | -         | 11,977       | -            | 12,781       | 8,000                  | 160%           |
| Fish Re-Stocking                         | -            | 695          | -         | -         | 1,473        | 7,200        | 9,368        | 98,000                 | 10%            |
| Contingencies                            | -            |              |           |           |              |              | -            | 15,375                 | 0%             |
| Wetland System                           |              |              |           |           |              |              |              |                        |                |
| Routine Maintenance                      | -            | 3,607        | -         | 3,607     | 10,821       | -            | 18,035       | 54,000                 | 33%            |
| Water Quality Testing                    | -            | -            | -         | -         | -            | -            | -            | -                      | N/A            |
| Contingencies                            | -            |              |           |           |              |              | -            | 2,700                  | 0%             |
| Capital Outlay                           |              |              |           |           |              |              |              |                        |                |
| Aeration Systems                         | -            | -            | -         | -         | -            | -            | -            | -                      | N/A            |
| Littortal Shelf Replanting/Barrier       | -            | -            | -         | -         | -            | -            | -            | -                      | N/A            |
| Lake Bank Restoration                    | -            | 900          | -         | 250       | 85,274       | 2,000        | 88,424       | 108,500                | 81%            |
| Turbidity Screens                        | -            | -            | -         | -         | -            | -            | -            | -                      | N/A            |
| Erosion Restoration                      | -            | -            | 600       | 600       | -            | -            | 1,200        | -                      | N/A            |
| Video Stormwater Pipes/Repairs           | -            | 250          | 250       | 250       | -            | 400          | 1,150        | 52,000                 | 2%             |
| Contingencies                            | -            | -            | -         | -         | -            | -            | -            | -                      | N/A            |
| Sub-Total:                               | 299          | 30,465       | 12,823    | 18,016    | 138,606      | 22,513       | 222,721      | 594,575                | 37%            |
| Other Current Charges                    |              |              |           |           |              |              |              |                        |                |
| Hendry County - Panther Habitat Taxes    | -            | -            | -         | -         | -            | -            | -            | -                      | N/A            |
| Payroll Expenses                         | -            | -            | -         | -         | -            | -            | -            | -                      | N/A            |
| Reserves for General Fund                |              |              |           |           |              |              |              |                        |                |
| Capital/Operations                       | -            | -            | -         | -         | -            |              | -            | 417,700                | 0%             |
| Other Fees and Charges                   |              |              |           |           |              |              |              | -                      |                |
| Discount for Early Payment               | -            | -            | -         | -         | -            |              | -            | 40,284                 | 0%             |
| Sub-Total:                               | -            | -            | -         | -         | -            | -            | -            | 457,984                | 0%             |
| Total Expenditures and Other Uses:       | \$ 23,746    | \$ 39,417    | \$ 33,862 | \$ 25,566 | \$ 151,798   | \$ 41,394    | \$ 315,784   | \$ 1,188,102           | 27%            |
| Net Increase/ (Decrease) in Fund Balance | 24,248       | 181,062      | 582,575   | 57,886    | (119,319)    | (31,897)     | 694,555      | (0)                    |                |
| Fund Balance - Beginning                 | 1,050,708    | 1,074,955    | 1,256,017 | 1,838,593 | 1,896,479    | 1,777,160    | 1,050,708    | 1,050,708              |                |
| Fund Balance - Ending                    | \$ 1,074,955 | \$ 1,256,017 |           | _,,       | \$ 1,777,160 | \$ 1,745,263 | _,556,760    | \$ 1,050,707           |                |

#### Miromar Lakes Community Development District Debt Service Fund - Series 2022 Bonds Statement of Revenues, Expenditures and Changes in Fund Balance Through March 31, 2024

| Description                                |       | October |    | vember  | December |         | January |         | February |         | March |         | Year to Date |         | Total Annual<br>Budget |         | % of<br>Budget |
|--------------------------------------------|-------|---------|----|---------|----------|---------|---------|---------|----------|---------|-------|---------|--------------|---------|------------------------|---------|----------------|
| Revenue and Other Sources                  | 000   | Jbei    | NU | veniber | De       | ecember | ,       | anuary  |          | ebruary |       | Warch   | 16           |         |                        | Duuget  | Duugei         |
| Carryforward                               | Ś     | -       | Ś  | -       | \$       | -       | Ś       | -       | \$       | -       | Ś     | -       |              | -       | Ś                      | -       | N/A            |
| Interest Income                            |       |         |    |         |          |         |         |         |          |         | '     |         |              |         |                        |         | ,              |
| Reserve Account                            |       | -       |    | -       |          | -       |         | -       |          | -       |       | -       |              | -       |                        | -       | N/A            |
| Interest Account                           |       | 0       |    | 0       |          | -       |         | -       |          | -       |       | -       |              | 0       |                        | -       | N/A            |
| Sinking Fund Account                       |       | -       |    | -       |          | -       |         | -       |          | -       |       | -       |              | -       |                        | -       | N/A            |
| Prepayment Account                         |       | -       |    | -       |          | -       |         | -       |          | -       |       | -       |              | -       |                        | -       | N/A            |
| Revenue Account                            |       | 701     |    | 749     |          | 362     |         | 2,152   |          | 3,481   |       | 3,417   |              | 10,862  |                        | -       | N/A            |
| Escrow Fund Account                        |       | -       |    | -       |          | -       |         | -       |          | -       |       | -       |              | -       |                        | -       | N/A            |
| Special Assessment Revenue                 |       |         |    |         |          |         |         |         |          |         |       |         |              |         |                        |         | -              |
| Special Assessments - On-Roll              |       | 2,266   |    | 182,285 |          | 509,652 |         | 31,582  |          | 26,853  |       | 7,852   |              | 760,491 |                        | 833,182 | 91%            |
| Special Assessments - Off-Roll             |       | -       |    | -       |          | -       |         | -       |          | -       |       | -       |              | -       |                        | -       | N/A            |
| Special Assessments - Prepayments          |       | -       |    | -       |          | -       |         | -       |          | -       |       | -       |              | -       |                        | -       | N/A            |
| Net Inc (Dec) Fair Value Investments       |       | -       |    | -       |          | -       |         | -       |          | -       |       | -       |              | -       |                        | -       | N/A            |
| Operating Transfers In (From Other Funds)  |       | -       |    | -       |          | -       |         | -       |          | -       |       | -       |              | -       |                        | -       | N/A            |
| Total Revenue and Other Sources:           | \$    | 2,967   | \$ | 183,034 | \$       | 510,014 | \$      | 33,734  | \$       | 30,334  | \$    | 11,270  | \$           | 771,353 | \$                     | 833,182 | N/A            |
| Expenditures and Other Uses                |       |         |    |         |          |         |         |         |          |         |       |         |              |         |                        |         |                |
| Debt Service                               |       |         |    |         |          |         |         |         |          |         |       |         |              |         |                        |         |                |
| Principal Debt Service - Mandatory         |       |         |    |         |          |         |         |         |          |         |       |         |              |         |                        |         |                |
| Series 2022 Bonds                          |       |         |    |         |          |         |         |         |          |         |       |         |              |         | Ś                      | 635,000 | N/A            |
| Principal Debt Service - Early Redemptions |       | -       |    | -       |          | -       |         | -       |          | -       |       | -       |              | -       | ç                      | 033,000 | N/A            |
| Series 2022 Bonds                          |       |         |    |         |          |         |         |         |          |         |       |         |              |         |                        |         | N/A            |
| Interest Expense                           |       | -       |    | -       |          | -       |         | -       |          | -       |       | -       |              | -       |                        | -       | N/A            |
| Series 2022 Bonds                          |       |         |    | 04.462  |          |         |         |         |          |         |       |         |              | 04.462  |                        | 100 224 | NI / A         |
|                                            |       | -       |    | 84,162  |          | -       |         | -       |          | -       |       | -       |              | 84,162  |                        | 168,324 | N/A            |
| Discounts for Early Payment                |       | -       |    | -       |          | -       |         | -       |          | -       |       | -       |              | -       |                        | 33,472  | 0%             |
| Operating Transfers Out (To Other Funds)   |       | -       |    | -       |          | -       |         | -       |          | -       |       | -       |              | -       |                        | -       | N/A            |
| Total Expenditures and Other Uses:         | \$    | -       | \$ | 84,162  | \$       | -       | \$      | -       | \$       | -       | \$    | -       |              | 84,162  | \$                     | 836,796 | N/A            |
| Net Increase/ (Decrease) in Fund Balance   |       | 2,967   |    | 98,872  |          | 510,014 |         | 33,734  |          | 30,334  |       | 11,270  |              | 687,191 |                        | (3,614) |                |
| Fund Balance - Beginning                   | 16    | 4,130   |    | 167,097 |          | 265,969 |         | 775,983 |          | 809,717 |       | 840,051 |              | 164,130 |                        |         |                |
| Fund Balance - Ending                      | \$ 16 | 7,097   | \$ | 265,969 | \$       | 775,983 | \$      | 809,717 | \$       | 840,051 | \$    | 851,321 |              | 851,321 | \$                     | (3,614) |                |