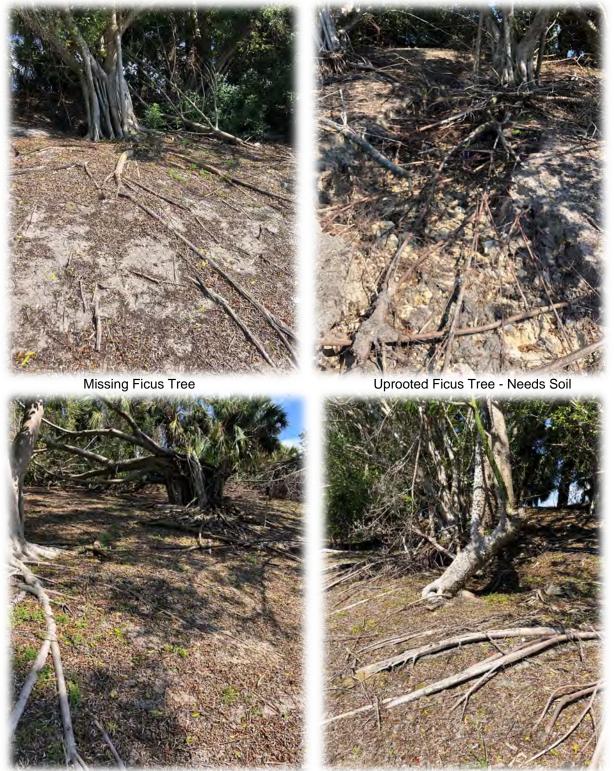

|              | ordano & Associates, Inc.                                                   |              |            |                            | LANDSCAPES OPINIO<br>OF PROBABLE COS<br>DATE |
|--------------|-----------------------------------------------------------------------------|--------------|------------|----------------------------|----------------------------------------------|
|              | A SAFEbuilt COMPANY                                                         |              |            |                            | 3/27/2023                                    |
| JECT TITLE   |                                                                             |              |            | CGA PROJECT NO.            |                                              |
|              | Landscape Buffers                                                           |              |            |                            |                                              |
| ATI ON       | ·                                                                           |              |            |                            |                                              |
|              |                                                                             |              |            |                            |                                              |
| ER           |                                                                             |              |            |                            |                                              |
|              |                                                                             |              |            |                            |                                              |
| MATED BY:    | Michael Conner                                                              | CHECKED BY   |            | APPROVED BY                |                                              |
| TEM NO.      | DESCRIPTION                                                                 | QUANTITY     | UNIT       | UNIT PRICE                 | ESTIMATED AMOL                               |
|              |                                                                             |              |            |                            |                                              |
| 6.07         | TREE REMOVALS                                                               | 1            | DEM        | \$5,000.00<br>OVAL TOTAL   | \$5,000                                      |
|              | -                                                                           |              |            | BERM SUBTOTAL              | \$5,000                                      |
| VI           | IF.G.C.U - LAKE BERM                                                        | SAN          | MARINO     | BERM SUBIUIAL              | \$12,336                                     |
|              |                                                                             |              |            | ¢700.00                    | ¢4.00                                        |
| 7.01         | SLASH PINES                                                                 | 1            |            | \$700.00                   | \$4,900                                      |
| 7.02<br>7.03 | COCONUT PALMS                                                               | 16           |            | \$750.00<br>\$300.00       | \$12,000                                     |
|              | SABAL PALMS                                                                 | 6            |            |                            | \$1,800                                      |
| 7.04         | FICUS TREES<br>15 g. FICUS HEDGES                                           | 8            |            | \$500.00<br>\$75.00        | \$4,000                                      |
| 7.05         |                                                                             | 4            |            | \$75.00<br>CEMENT TOTAL    | \$30<br><b>\$23,00</b>                       |
| 7.00         |                                                                             |              |            |                            |                                              |
| 7.06         | SABAL PALMS (REMOVE 3 DEAD PALMS & 3 STUMPS)                                | 6            | 1          | \$50.00                    | \$30                                         |
| 7.07         | WASHINGTONIA PALM (REMOVAL ONLY - NO REPLACEMENT)                           | 1            |            | \$250.00                   | \$25                                         |
| 7.08<br>7.09 | FICUS TREES (RE-STAKE ONLY) IRRIGATION REPAIRS                              |              |            | \$250.00<br>\$15.000.00    | \$1,75                                       |
| 7.09         | CLEAN UP OF DEAD WOOD & TREE REMOVALS                                       |              |            | \$15,000.00<br>\$28,000.00 | \$15,00<br>\$28,00                           |
| 7.10         | CLEAN OF OF DEAD WOOD & TREE REMOVALS                                       |              | PEN        | \$28,000.00                | \$20,00<br>\$45,30                           |
|              | <u>_</u>                                                                    | EGO          |            | E BERM SUBTOTAL            | \$68,30                                      |
| VII          | I EAST LAKE PENINSULA BERM                                                  | 1.0.0        | J.U - LARI | L DERM SOBIOTAL            | \$00,50                                      |
| 8.01         | FICUS TREES                                                                 | -            |            | \$500.00                   | \$2,50                                       |
| 8.02         | SABAL PALMS                                                                 |              | 1          | \$300.00                   | \$60                                         |
| 8.03         | HONG KONG ORCHID TREE                                                       | 1            |            | \$600.00                   | \$60                                         |
| 8.04         | COCONUT PALMS                                                               |              |            | \$750.00                   | \$6,75                                       |
| 8.05         | 3 g. WAX JASMINE                                                            | 540          | 2          | \$10.00                    | \$5,40                                       |
| 8.06         | 3 g. BOSTON FERNS                                                           | 45           | 5          | \$12.00                    | \$54                                         |
| 8.07         | 3 g. OLEANDER                                                               | 24           |            | \$15.00                    | \$36                                         |
| 8.08         | 3 g. COCOPLUM                                                               | 350          |            | \$12.00                    | \$4,20                                       |
| 8.09         | 3 g. FIREBRUSH                                                              | 335          |            | \$15.00                    | \$5,02                                       |
| 8.10         | 3 g. PHILODENDRONS                                                          | 25           |            | \$12.00                    | \$30                                         |
| 8.11         | 15 g. VIBURNUM HEDGES                                                       | 10           |            | \$75.00                    | \$75                                         |
|              | , o                                                                         |              | REPLA      | CEMENT TOTAL               | \$27,02                                      |
| 8.12         | FICUS TREES (3 REMOVE, 1 UPROOTED & 1 STUMP)                                | 5            | 5          | \$250.00                   | \$1,25                                       |
| 8.13         | FICUS TREES (NEED PRUNING)                                                  | 1            | 1          | \$150.00                   | \$15                                         |
| 8.14         | FICUS TREES (RE-STAKE)                                                      | 1            | 1          | \$250.00                   | \$25                                         |
| 8.15         | SABAL PALMS (1 REMOVAL & 1 STUMP)                                           | 2            |            | \$50.00                    | \$10                                         |
| 8.16         | HONG KONG ORCHID TREES (REMOVE / DEAD)                                      | 1            | 1          | \$250.00                   | \$25                                         |
| 8.17         | HONG KONG ORCHID TREES (NEEDS PRUNING)                                      | 1            |            | \$150.00                   | \$15                                         |
| 8.18         | ROYAL PALM (RE-STAKE)                                                       | 1            |            | \$250.00                   | \$25                                         |
| 8.19         | HONG KONG ORCHID TREES (RE -STAKE)                                          | 2            | 1          | \$250.00                   | \$50                                         |
| 8.20         | TRIM ALL COCONUT PALMS                                                      | 1            |            | \$7,500.00                 | \$7,50                                       |
| 8.21<br>8.22 | TREAT / FERTILIZE ALL COCONUT PALMS<br>CLEAN UP OF DEAD WOOD & TREE REMOVAL |              |            | \$2,500.00<br>\$37,000.00  | \$2,50<br>\$37,00                            |
| 0.22         | CLEAN OF OF DEAD WOOD & TREE REMOVAL                                        |              | PEN        | IOVAL TOTAL                | \$49,90                                      |
|              | <u>_</u>                                                                    | EASTLAKED    |            | A BERM SUBTOTAL            |                                              |
| VIII         | I.I - 75 BERM                                                               | LAGI LAKE FI |            | C DERMISOBIOTAL            | φr0,92                                       |
| 9.01         | FICUS TREES (MISSING & REMOVALS & REPLACEMENTS)                             | 48           |            | \$500.00                   | \$24,00                                      |
| 9.01         | ORCHID TREES                                                                | 40           |            | \$300.00                   | \$7,00                                       |
| 9.02         | SILK FLOSS TREES                                                            |              | 1          | \$700.00                   | \$2,80                                       |
| 9.03         | YELLOW POINCIANA TREES                                                      |              |            | \$700.00                   | \$2,80                                       |
| 9.04         | 15g. VIBURNUM HEDGES                                                        | 75           | 5          | \$75.00                    | \$5,62                                       |
| 9.06         | FAN PALMS - 4' - 5' HT.                                                     | 20           |            | \$150.00                   | \$3,00                                       |
| 0.00         |                                                                             | 20           |            | CEMENT TOTAL               | \$47,32                                      |
| 9.07         | 5 OR 6 "WASH OUT" AREAS - (NEED MORE SOIL)                                  | 1            |            | \$5,000.00                 | \$5,00                                       |
| 9.08         | FICUS TREES (REMOVE)                                                        | 14           |            | \$250.00                   | \$3,50                                       |
| 9.09         | FICUS TREES (STUMPS)                                                        |              | 2          | \$250.00                   | \$50                                         |
| 9.10         | FICUS TREES (RESTAKE)                                                       | é            |            | \$250.00                   | \$1,50                                       |
| 9.11         | ORCHID TREES (NEED PRUNING)                                                 |              | 1          | \$150.00                   | \$45                                         |
| 9.12         | JACARANDA TREE (NEEDS PRUNING)                                              | 1            |            | \$150.00                   | \$15                                         |
| 9.13         | YELLOW POINCIANA TREES (RESTAKE)                                            | 1            |            | \$250.00                   | \$25                                         |
| 9.14         | REMOVE BRAZILIAN PEPPER                                                     | 1            | l          | \$1,500.00                 | \$1,50                                       |
| 9.15         | IRRIGATION REPAIRS                                                          | 1            | l          | \$25,000.00                | \$25,00                                      |
| 9.16         | CLEAN UP DEAD WOOD & TREE REMOVAL                                           | 1            | 1          | \$52,000.00                | \$52,00                                      |
| 3.10         |                                                                             |              |            |                            |                                              |
| 3.10         |                                                                             |              | REN        | IOVAL TOTAL                | \$89,85                                      |

## C. PHOTOGRAPHS OF EXISTING CONDITIONS

I. BEN HILL GRIFFIN PKY. – TIVOLI BERM

Missing Var. Flax Lily

Missing Plumabgo

Missing Viburnum Hedges

## II. BEN HILL GRIFFIN PKY. – NORTH OF MIROMAR LAKES BLVD.

Missing "Petra" Crutons

Missing Wax Jasmine

Missing Bougainvillea