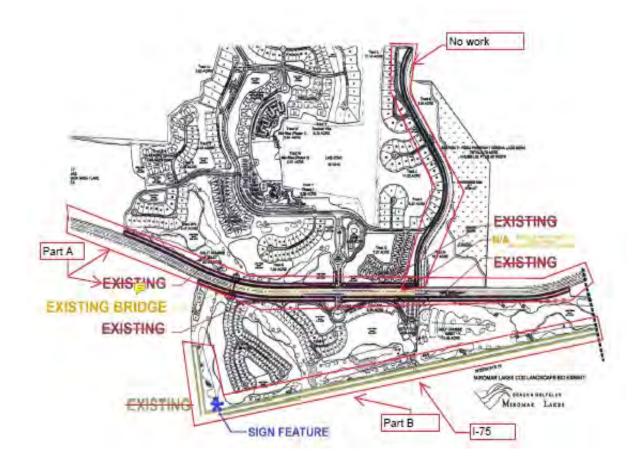

## Miromar Lakes Community Development District General Fund Statement of Revenues, Expenditures and Changes in Fund Balance Through March 31, 2024

| Description                              | October      | November     | December  | January   | February     | March        | Year to Date | Total Annual<br>Budget | % of<br>Budget |
|------------------------------------------|--------------|--------------|-----------|-----------|--------------|--------------|--------------|------------------------|----------------|
| Asset Management                         | -            | 3,833        | 3,833     | 3,833     | 3,833        | 3,833        | 19,167       | 46,000                 | 42%            |
| NPDES                                    | -            | 1,551        | -         | -         | -            | -            | 1,551        | 3,500                  | 44%            |
| Mitigation Monitoring                    | -            | -            | -         | -         | -            | -            | -            | -                      | N/A            |
| Stormwater Management Services           |              |              |           |           |              |              |              |                        |                |
| Water MGT - Debris Removal               | -            |              |           |           |              |              | -            | -                      | N/A            |
| Utility Services                         |              |              |           |           |              |              |              |                        |                |
| Electric - Aeration Systems              | 299          | 539          | 579       | 603       | 614          | 560          | 3,194        | 5,000                  | 64%            |
| Repairs & Maintenance                    |              |              |           |           |              |              |              |                        |                |
| Lake System                              |              |              |           |           |              |              |              |                        |                |
| Aquatic Weed Control                     | -            | 5,350        | -         | 5,350     | 18,203       | -            | 28,903       | 80,000                 | 36%            |
| Lake Bank Maintenance                    | -            | 735          | -         | -         | -            | -            | 735          | 2,500                  | 29%            |
| Water Quality Testing                    | -            | -            | 4,660     | -         | -            | 3,495        | 8,155        | 19,000                 | 43%            |
| Water Control Structures                 | -            | 9,000        | -         | -         | 560          | -            | 9,560        | 28,000                 | 34%            |
| Grass Carp Installation                  | -            | -            |           | -         | -            | -            | -            | -                      | N/A            |
| Litoral Shelf Barrier/Replanting         | -            | -            | -         | -         | -            | -            | -            | -                      | N/A            |
| Cane Toad Removal                        | -            | 3,200        | 2,900     | 2,800     | 2,800        | 2,900        | 14,600       | 37,000                 | 39%            |
| Midge Fly Control                        | -            | -            | -         | 723       | 3,050        | 2,125        | 5,898        | 35,000                 | 17%            |
| Aeration System                          | -            | 804          | -         | -         | 11,977       | -            | 12,781       | 8,000                  | 160%           |
| Fish Re-Stocking                         | -            | 695          | -         | -         | 1,473        | 7,200        | 9,368        | 98,000                 | 10%            |
| Contingencies                            | -            |              |           |           |              |              | -            | 15,375                 | 0%             |
| Wetland System                           |              |              |           |           |              |              |              |                        |                |
| Routine Maintenance                      | -            | 3,607        | -         | 3,607     | 10,821       | -            | 18,035       | 54,000                 | 33%            |
| Water Quality Testing                    | -            | -            | -         | -         | -            | -            | -            | -                      | N/A            |
| Contingencies                            | -            |              |           |           |              |              | -            | 2,700                  | 0%             |
| Capital Outlay                           |              |              |           |           |              |              |              |                        |                |
| Aeration Systems                         | -            | -            | -         | -         | -            | -            | -            | -                      | N/A            |
| Littortal Shelf Replanting/Barrier       | -            | -            | -         | -         | -            | -            | -            | -                      | N/A            |
| Lake Bank Restoration                    | -            | 900          | -         | 250       | 85,274       | 2,000        | 88,424       | 108,500                | 81%            |
| Turbidity Screens                        | -            | -            | -         | -         | -            | -            | -            | -                      | N/A            |
| Erosion Restoration                      | -            | -            | 600       | 600       | -            | -            | 1,200        | -                      | N/A            |
| Video Stormwater Pipes/Repairs           | -            | 250          | 250       | 250       | -            | 400          | 1,150        | 52,000                 | 2%             |
| Contingencies                            | -            | -            | -         | -         | -            | -            | -            | -                      | N/A            |
| Sub-Total:                               | 299          | 30,465       | 12,823    | 18,016    | 138,606      | 22,513       | 222,721      | 594,575                | 37%            |
| Other Current Charges                    |              |              |           |           |              |              |              |                        |                |
| Hendry County - Panther Habitat Taxes    | -            | -            | -         | -         | -            | -            | -            | -                      | N/A            |
| Payroll Expenses                         | -            | -            | -         | -         | -            | -            | -            | -                      | N/A            |
| Reserves for General Fund                |              |              |           |           |              |              |              |                        |                |
| Capital/Operations                       | -            | -            | -         | -         | -            |              | -            | 417,700                | 0%             |
| Other Fees and Charges                   |              |              |           |           |              |              |              | -                      |                |
| Discount for Early Payment               | -            | -            | -         | -         | -            |              | -            | 40,284                 | 0%             |
| Sub-Total:                               | -            | -            | -         | -         | -            | -            | -            | 457,984                | 0%             |
| Total Expenditures and Other Uses:       | \$ 23,746    | \$ 39,417    | \$ 33,862 | \$ 25,566 | \$ 151,798   | \$ 41,394    | \$ 315,784   | \$ 1,188,102           | 27%            |
| Net Increase/ (Decrease) in Fund Balance | 24,248       | 181,062      | 582,575   | 57,886    | (119,319)    | (31,897)     | 694,555      | (0)                    |                |
| Fund Balance - Beginning                 | 1,050,708    | 1,074,955    | 1,256,017 | 1,838,593 | 1,896,479    | 1,777,160    | 1,050,708    | 1,050,708              |                |
| Fund Balance - Ending                    | \$ 1,074,955 | \$ 1,256,017 |           | _,,       | \$ 1,777,160 | \$ 1,745,263 | _,556,760    | \$ 1,050,707           |                |

#### Miromar Lakes Community Development District Debt Service Fund - Series 2022 Bonds Statement of Revenues, Expenditures and Changes in Fund Balance Through March 31, 2024

| Description                                |       | October |    | vember  | December |         | January |         | February |         | March |         | Year to Date |         | Total Annual<br>Budget |         | % of<br>Budget |
|--------------------------------------------|-------|---------|----|---------|----------|---------|---------|---------|----------|---------|-------|---------|--------------|---------|------------------------|---------|----------------|
| Revenue and Other Sources                  | 000   | Jbei    | NU | veniber | De       | ecember | ,       | anuary  |          | ebruary |       | Warch   | 16           |         |                        | Duuget  | Duugei         |
| Carryforward                               | Ś     | -       | Ś  | -       | \$       | -       | Ś       | -       | \$       | -       | Ś     | -       |              | -       | Ś                      | -       | N/A            |
| Interest Income                            |       |         |    |         |          |         |         |         |          |         | '     |         |              |         |                        |         | ,              |
| Reserve Account                            |       | -       |    | -       |          | -       |         | -       |          | -       |       | -       |              | -       |                        | -       | N/A            |
| Interest Account                           |       | 0       |    | 0       |          | -       |         | -       |          | -       |       | -       |              | 0       |                        | -       | N/A            |
| Sinking Fund Account                       |       | -       |    | -       |          | -       |         | -       |          | -       |       | -       |              | -       |                        | -       | N/A            |
| Prepayment Account                         |       | -       |    | -       |          | -       |         | -       |          | -       |       | -       |              | -       |                        | -       | N/A            |
| Revenue Account                            |       | 701     |    | 749     |          | 362     |         | 2,152   |          | 3,481   |       | 3,417   |              | 10,862  |                        | -       | N/A            |
| Escrow Fund Account                        |       | -       |    | -       |          | -       |         | -       |          | -       |       | -       |              | -       |                        | -       | N/A            |
| Special Assessment Revenue                 |       |         |    |         |          |         |         |         |          |         |       |         |              |         |                        |         | -              |
| Special Assessments - On-Roll              |       | 2,266   |    | 182,285 |          | 509,652 |         | 31,582  |          | 26,853  |       | 7,852   |              | 760,491 |                        | 833,182 | 91%            |
| Special Assessments - Off-Roll             |       | -       |    | -       |          | -       |         | -       |          | -       |       | -       |              | -       |                        | -       | N/A            |
| Special Assessments - Prepayments          |       | -       |    | -       |          | -       |         | -       |          | -       |       | -       |              | -       |                        | -       | N/A            |
| Net Inc (Dec) Fair Value Investments       |       | -       |    | -       |          | -       |         | -       |          | -       |       | -       |              | -       |                        | -       | N/A            |
| Operating Transfers In (From Other Funds)  |       | -       |    | -       |          | -       |         | -       |          | -       |       | -       |              | -       |                        | -       | N/A            |
| Total Revenue and Other Sources:           | \$    | 2,967   | \$ | 183,034 | \$       | 510,014 | \$      | 33,734  | \$       | 30,334  | \$    | 11,270  | \$           | 771,353 | \$                     | 833,182 | N/A            |
| Expenditures and Other Uses                |       |         |    |         |          |         |         |         |          |         |       |         |              |         |                        |         |                |
| Debt Service                               |       |         |    |         |          |         |         |         |          |         |       |         |              |         |                        |         |                |
| Principal Debt Service - Mandatory         |       |         |    |         |          |         |         |         |          |         |       |         |              |         |                        |         |                |
| Series 2022 Bonds                          |       |         |    |         |          |         |         |         |          |         |       |         |              |         | Ś                      | 635,000 | N/A            |
| Principal Debt Service - Early Redemptions |       | -       |    | -       |          | -       |         | -       |          | -       |       | -       |              | -       | ç                      | 033,000 | N/A            |
| Series 2022 Bonds                          |       |         |    |         |          |         |         |         |          |         |       |         |              |         |                        |         | N/A            |
| Interest Expense                           |       | -       |    | -       |          | -       |         | -       |          | -       |       | -       |              | -       |                        | -       | N/A            |
| Series 2022 Bonds                          |       |         |    | 04.462  |          |         |         |         |          |         |       |         |              | 04.462  |                        | 100 224 | NI / A         |
|                                            |       | -       |    | 84,162  |          | -       |         | -       |          | -       |       | -       |              | 84,162  |                        | 168,324 | N/A            |
| Discounts for Early Payment                |       | -       |    | -       |          | -       |         | -       |          | -       |       | -       |              | -       |                        | 33,472  | 0%             |
| Operating Transfers Out (To Other Funds)   |       | -       |    | -       |          | -       |         | -       |          | -       |       | -       |              | -       |                        | -       | N/A            |
| Total Expenditures and Other Uses:         | \$    | -       | \$ | 84,162  | \$       | -       | \$      | -       | \$       | -       | \$    | -       |              | 84,162  | \$                     | 836,796 | N/A            |
| Net Increase/ (Decrease) in Fund Balance   |       | 2,967   |    | 98,872  |          | 510,014 |         | 33,734  |          | 30,334  |       | 11,270  |              | 687,191 |                        | (3,614) |                |
| Fund Balance - Beginning                   | 16    | 4,130   |    | 167,097 |          | 265,969 |         | 775,983 |          | 809,717 |       | 840,051 |              | 164,130 |                        |         |                |
| Fund Balance - Ending                      | \$ 16 | 7,097   | \$ | 265,969 | \$       | 775,983 | \$      | 809,717 | \$       | 840,051 | \$    | 851,321 |              | 851,321 | \$                     | (3,614) |                |