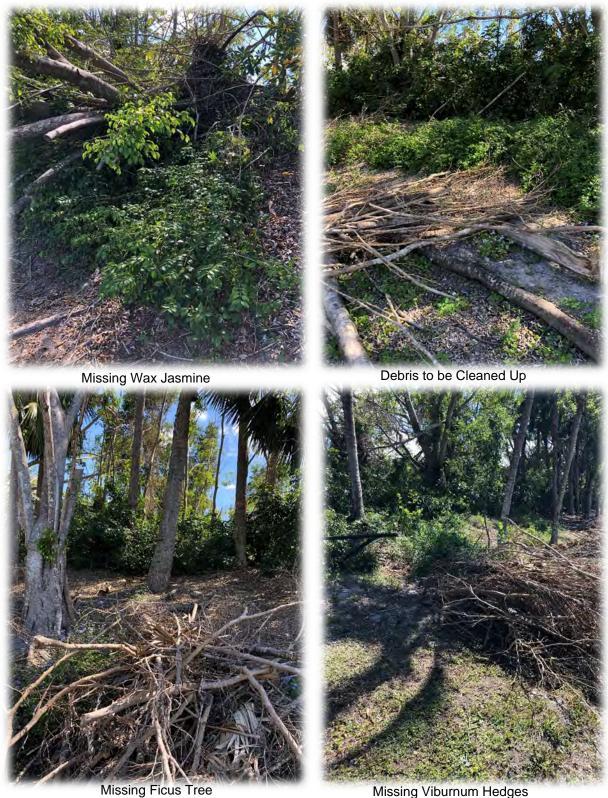

|              | ordano & Associates, Inc.                                                   |              |            |                            | LANDSCAPES OPINIO<br>OF PROBABLE COS<br>DATE |
|--------------|-----------------------------------------------------------------------------|--------------|------------|----------------------------|----------------------------------------------|
|              | A SAFEbuilt COMPANY                                                         |              |            |                            | 3/27/2023                                    |
| JECT TITLE   |                                                                             |              |            | CGA PROJECT NO.            |                                              |
|              | Landscape Buffers                                                           |              |            |                            |                                              |
| ATI ON       | ·                                                                           |              |            |                            |                                              |
|              |                                                                             |              |            |                            |                                              |
| ER           |                                                                             |              |            |                            |                                              |
|              |                                                                             |              |            |                            |                                              |
| MATED BY:    | Michael Conner                                                              | CHECKED BY   |            | APPROVED BY                |                                              |
| TEM NO.      | DESCRIPTION                                                                 | QUANTITY     | UNIT       | UNIT PRICE                 | ESTIMATED AMOL                               |
|              |                                                                             |              |            |                            |                                              |
| 6.07         | TREE REMOVALS                                                               | 1            | DEM        | \$5,000.00<br>OVAL TOTAL   | \$5,000                                      |
|              | -                                                                           |              |            | BERM SUBTOTAL              | \$5,000                                      |
| VI           | IF.G.C.U - LAKE BERM                                                        | SAN          | MARINO     | BERM SUBIUIAL              | \$12,336                                     |
|              |                                                                             |              |            | ¢700.00                    | ¢4.00                                        |
| 7.01         | SLASH PINES                                                                 | 1            |            | \$700.00                   | \$4,900                                      |
| 7.02<br>7.03 | COCONUT PALMS                                                               | 16           |            | \$750.00<br>\$300.00       | \$12,000                                     |
|              | SABAL PALMS                                                                 | 6            |            |                            | \$1,800                                      |
| 7.04         | FICUS TREES<br>15 g. FICUS HEDGES                                           | 8            |            | \$500.00<br>\$75.00        | \$4,000                                      |
| 7.05         |                                                                             | 4            |            | \$75.00<br>CEMENT TOTAL    | \$30<br><b>\$23,00</b>                       |
| 7.00         |                                                                             |              |            |                            |                                              |
| 7.06         | SABAL PALMS (REMOVE 3 DEAD PALMS & 3 STUMPS)                                | 6            | 1          | \$50.00                    | \$30                                         |
| 7.07         | WASHINGTONIA PALM (REMOVAL ONLY - NO REPLACEMENT)                           | 1            |            | \$250.00                   | \$25                                         |
| 7.08<br>7.09 | FICUS TREES (RE-STAKE ONLY) IRRIGATION REPAIRS                              |              |            | \$250.00<br>\$15.000.00    | \$1,75                                       |
| 7.09         | CLEAN UP OF DEAD WOOD & TREE REMOVALS                                       |              |            | \$15,000.00<br>\$28,000.00 | \$15,00<br>\$28,00                           |
| 7.10         | CLEAN OF OF DEAD WOOD & TREE REMOVALS                                       |              | PEN        | \$28,000.00                | \$20,00<br>\$45,30                           |
|              | <u>_</u>                                                                    | EGO          |            | E BERM SUBTOTAL            | \$68,30                                      |
| VII          | I EAST LAKE PENINSULA BERM                                                  | 1.0.0        | J.U - LARI | L DERM SOBIOTAL            | \$00,50                                      |
| 8.01         | FICUS TREES                                                                 | -            |            | \$500.00                   | \$2,50                                       |
| 8.02         | SABAL PALMS                                                                 |              | 1          | \$300.00                   | \$60                                         |
| 8.03         | HONG KONG ORCHID TREE                                                       | 1            |            | \$600.00                   | \$60                                         |
| 8.04         | COCONUT PALMS                                                               |              |            | \$750.00                   | \$6,75                                       |
| 8.05         | 3 g. WAX JASMINE                                                            | 540          | 2          | \$10.00                    | \$5,40                                       |
| 8.06         | 3 g. BOSTON FERNS                                                           | 45           | 5          | \$12.00                    | \$54                                         |
| 8.07         | 3 g. OLEANDER                                                               | 24           |            | \$15.00                    | \$36                                         |
| 8.08         | 3 g. COCOPLUM                                                               | 350          |            | \$12.00                    | \$4,20                                       |
| 8.09         | 3 g. FIREBRUSH                                                              | 335          |            | \$15.00                    | \$5,02                                       |
| 8.10         | 3 g. PHILODENDRONS                                                          | 25           |            | \$12.00                    | \$30                                         |
| 8.11         | 15 g. VIBURNUM HEDGES                                                       | 10           |            | \$75.00                    | \$75                                         |
|              | , o                                                                         |              | REPLA      | CEMENT TOTAL               | \$27,02                                      |
| 8.12         | FICUS TREES (3 REMOVE, 1 UPROOTED & 1 STUMP)                                | 5            | 5          | \$250.00                   | \$1,25                                       |
| 8.13         | FICUS TREES (NEED PRUNING)                                                  | 1            | 1          | \$150.00                   | \$15                                         |
| 8.14         | FICUS TREES (RE-STAKE)                                                      | 1            | 1          | \$250.00                   | \$25                                         |
| 8.15         | SABAL PALMS (1 REMOVAL & 1 STUMP)                                           | 2            |            | \$50.00                    | \$10                                         |
| 8.16         | HONG KONG ORCHID TREES (REMOVE / DEAD)                                      | 1            | 1          | \$250.00                   | \$25                                         |
| 8.17         | HONG KONG ORCHID TREES (NEEDS PRUNING)                                      | 1            |            | \$150.00                   | \$15                                         |
| 8.18         | ROYAL PALM (RE-STAKE)                                                       | 1            |            | \$250.00                   | \$25                                         |
| 8.19         | HONG KONG ORCHID TREES (RE -STAKE)                                          | 2            | 1          | \$250.00                   | \$50                                         |
| 8.20         | TRIM ALL COCONUT PALMS                                                      | 1            |            | \$7,500.00                 | \$7,50                                       |
| 8.21<br>8.22 | TREAT / FERTILIZE ALL COCONUT PALMS<br>CLEAN UP OF DEAD WOOD & TREE REMOVAL |              |            | \$2,500.00<br>\$37,000.00  | \$2,50<br>\$37,00                            |
| 0.22         | CLEAN OF OF DEAD WOOD & TREE REMOVAL                                        |              | PEN        | IOVAL TOTAL                | \$49,90                                      |
|              | <u>_</u>                                                                    | EASTLAKED    |            | A BERM SUBTOTAL            |                                              |
| VIII         | I.I - 75 BERM                                                               | LAGI LAKE FI |            | C DERMISOBIOTAL            | φr0,92                                       |
| 9.01         | FICUS TREES (MISSING & REMOVALS & REPLACEMENTS)                             | 48           |            | \$500.00                   | \$24,00                                      |
| 9.01         | ORCHID TREES                                                                | 40           |            | \$300.00                   | \$7,00                                       |
| 9.02         | SILK FLOSS TREES                                                            |              | 1          | \$700.00                   | \$2,80                                       |
| 9.03         | YELLOW POINCIANA TREES                                                      |              |            | \$700.00                   | \$2,80                                       |
| 9.04         | 15g. VIBURNUM HEDGES                                                        | 75           | 5          | \$75.00                    | \$5,62                                       |
| 9.06         | FAN PALMS - 4' - 5' HT.                                                     | 20           |            | \$150.00                   | \$3,00                                       |
| 0.00         |                                                                             | 20           |            | CEMENT TOTAL               | \$47,32                                      |
| 9.07         | 5 OR 6 "WASH OUT" AREAS - (NEED MORE SOIL)                                  | 1            |            | \$5,000.00                 | \$5,00                                       |
| 9.08         | FICUS TREES (REMOVE)                                                        | 14           |            | \$250.00                   | \$3,50                                       |
| 9.09         | FICUS TREES (STUMPS)                                                        |              | 2          | \$250.00                   | \$50                                         |
| 9.10         | FICUS TREES (RESTAKE)                                                       | é            |            | \$250.00                   | \$1,50                                       |
| 9.11         | ORCHID TREES (NEED PRUNING)                                                 |              | 1          | \$150.00                   | \$45                                         |
| 9.12         | JACARANDA TREE (NEEDS PRUNING)                                              | 1            |            | \$150.00                   | \$15                                         |
| 9.13         | YELLOW POINCIANA TREES (RESTAKE)                                            | 1            |            | \$250.00                   | \$25                                         |
| 9.14         | REMOVE BRAZILIAN PEPPER                                                     | 1            | l          | \$1,500.00                 | \$1,50                                       |
| 9.15         | IRRIGATION REPAIRS                                                          | 1            | l          | \$25,000.00                | \$25,00                                      |
| 9.16         | CLEAN UP DEAD WOOD & TREE REMOVAL                                           | 1            | 1          | \$52,000.00                | \$52,00                                      |
| 3.10         |                                                                             |              |            |                            |                                              |
| 3.10         |                                                                             |              | REN        | IOVAL TOTAL                | \$89,85                                      |

## C. PHOTOGRAPHS OF EXISTING CONDITIONS

I. BEN HILL GRIFFIN PKY. – TIVOLI BERM

Missing Var. Flax Lily

Missing Plumabgo

Missing Viburnum Hedges

## II. BEN HILL GRIFFIN PKY. – NORTH OF MIROMAR LAKES BLVD.

Missing "Petra" Crutons

Missing Wax Jasmine

Missing Bougainvillea