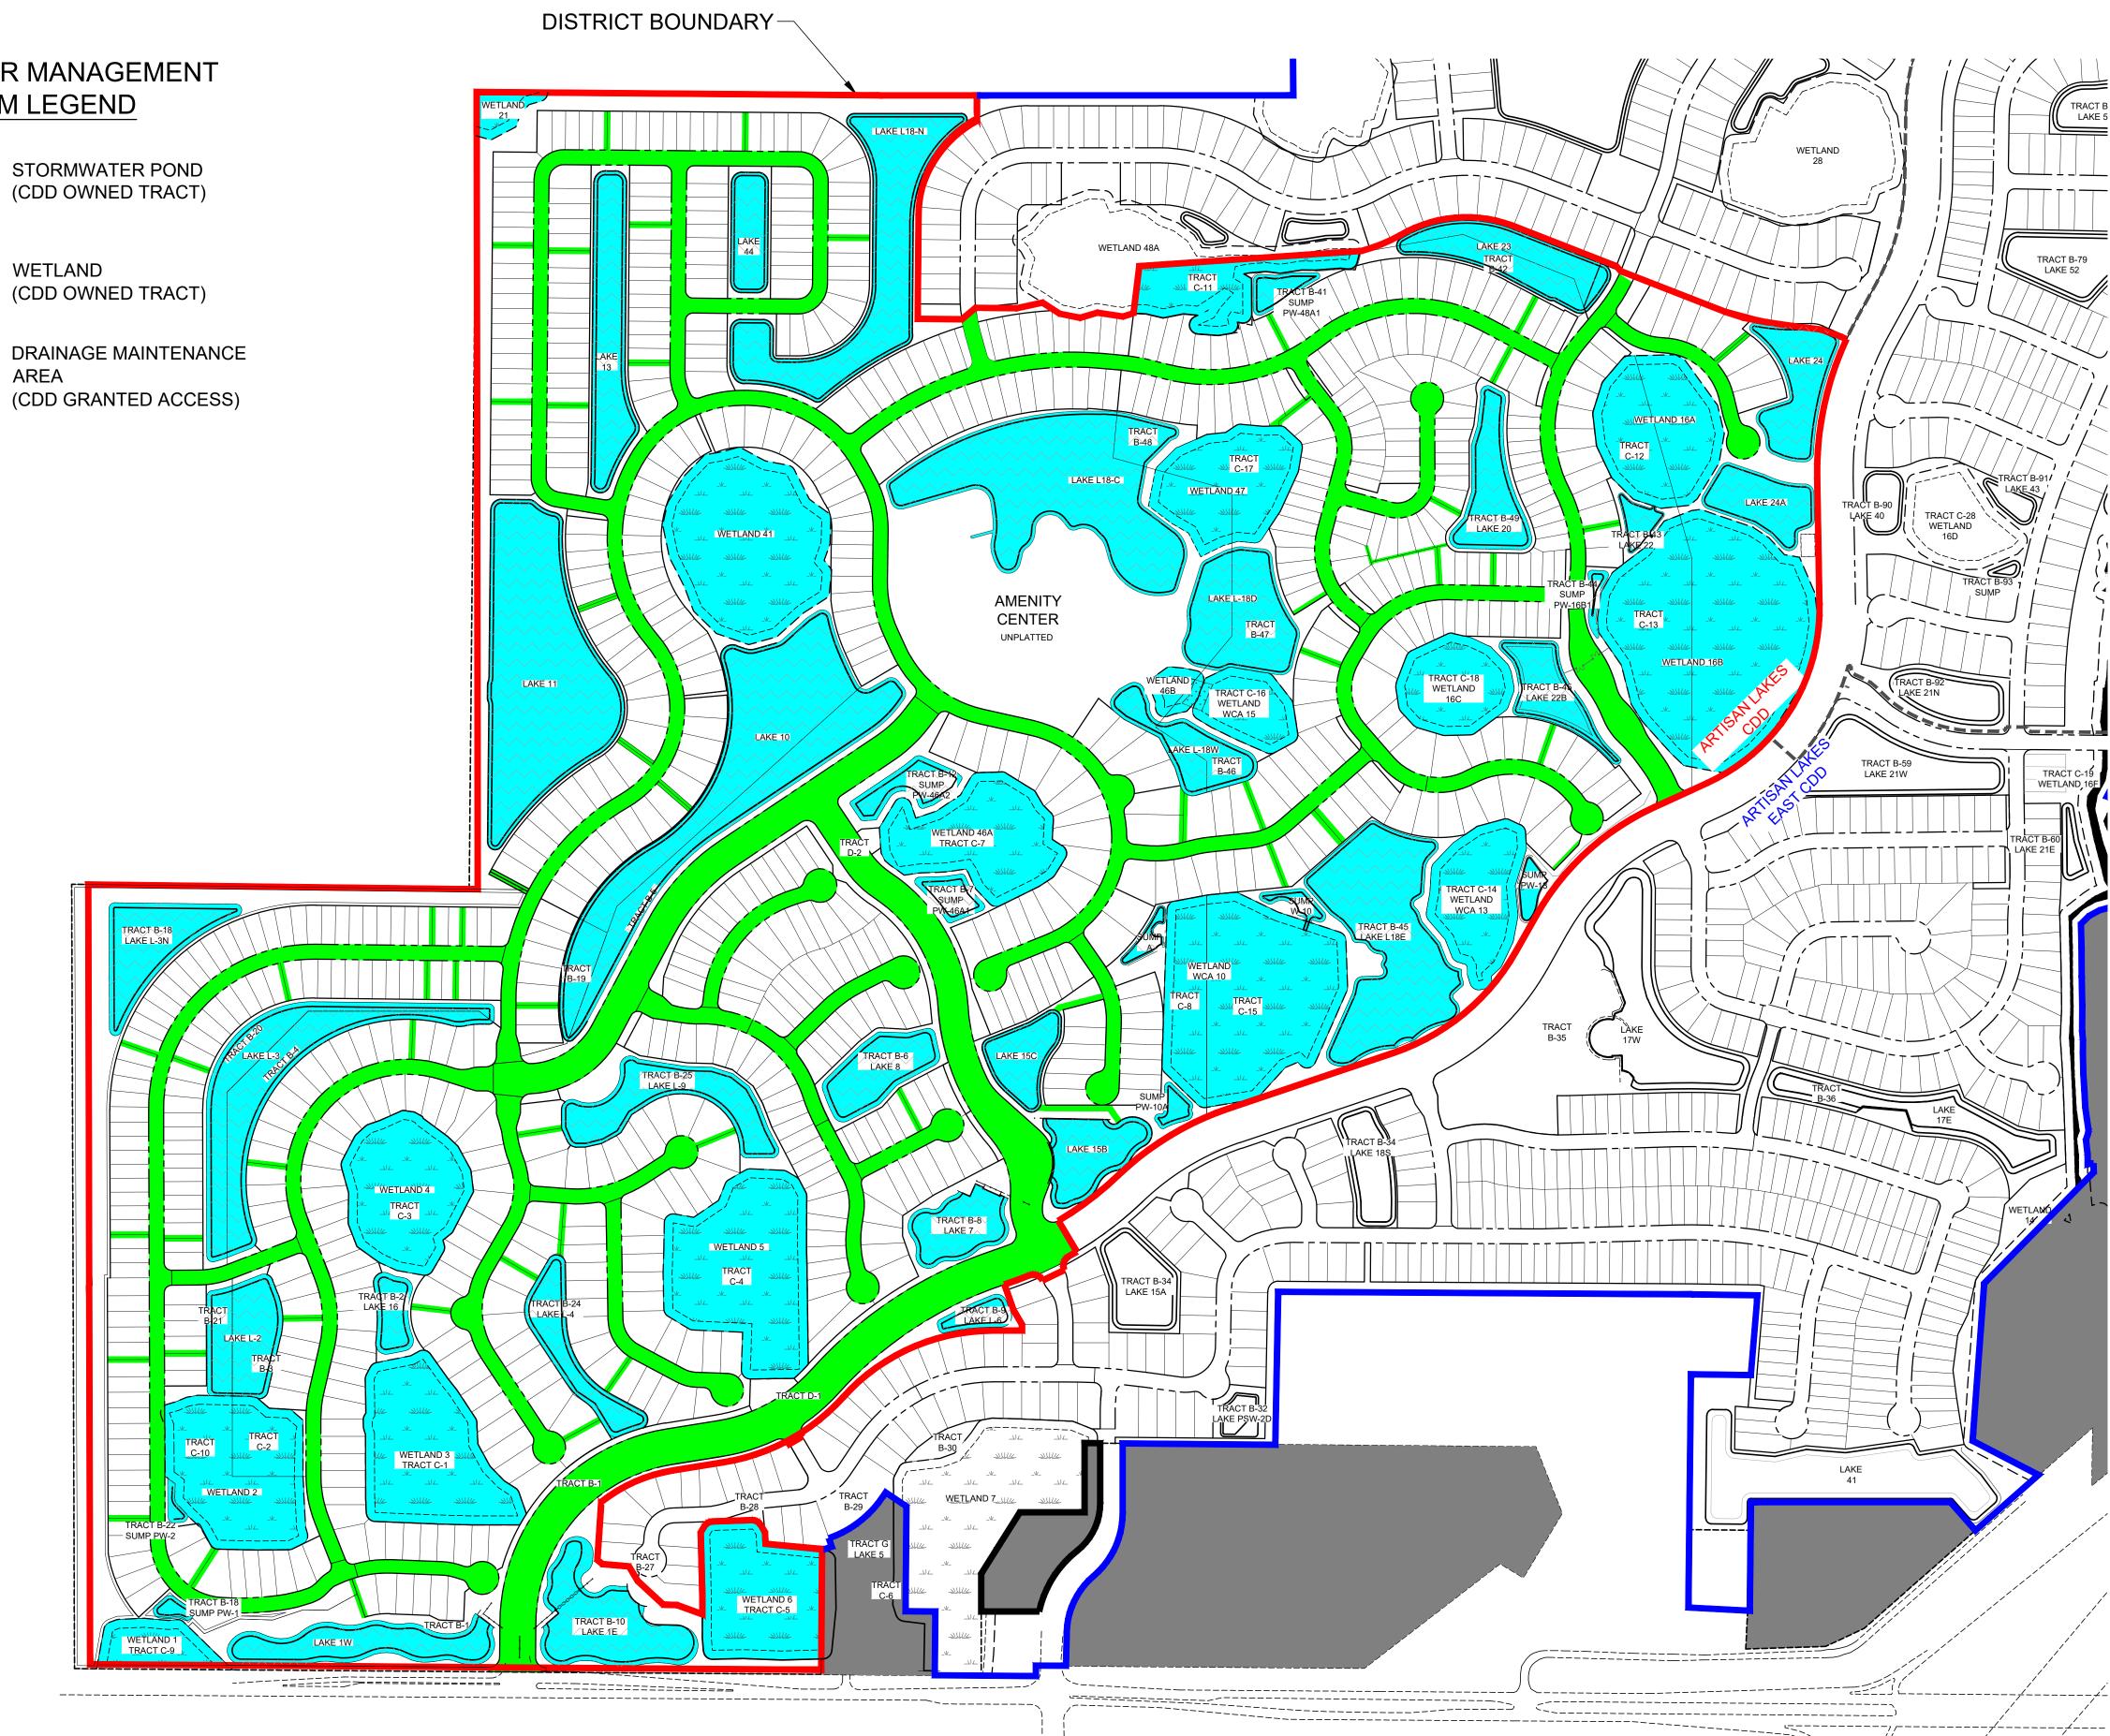

WETLAND (CDD OWNED TRACT)

DRAINAGE MAINTENANCE

| Wetland Name | Area (SF) | Area (AC) |
|--------------|-----------|-----------|
| Wetland 1    | 52052.7   | 1.2       |
| Wetland 2    | 210337.6  | 4.8       |
| Wetland 3    | 216324.9  | 5.0       |
| Wetland 4    | 174185.3  | 4.0       |
| Wetland 5    | 257043.7  | 5.9       |
| Wetland 6    | 167374.5  | 3.8       |
| Wetland 10   | 345315.3  | 7.9       |
| Wetland 13   | 127391.9  | 2.9       |
| Wetland 16A  | 172841.3  | 4.0       |
| Wetland 16B  | 453963.6  | 10.4      |
| Wetland 16C  | 102451.6  | 2.4       |
| Wetland 21   | 23582.9   | 0.5       |
| Wetland 41   | 271730.9  | 6.2       |
| Wetland 46A  | 171080.6  | 3.9       |
| Wetland 46B  | 92305.4   | 2.1       |
| Wetland 47   | 153891.2  | 3.5       |
| Wetland 48A  | 93719.4   | 2.2       |

3085592.7 70.8

| Lake Name    | Area (SF) | Area (AC) |
|--------------|-----------|-----------|
| Sump PW-1    | 7531.8    |           |
| Lake 1W      | 97685.6   | 2.2       |
| Lake 1E      | 121080.4  | 2.8       |
| Sump PW-2    | 5034.7    | 0.1       |
| Lake L-2     | 88211.0   | 2.0       |
| Lake 16      | 29259.8   | 0.7       |
| Lake L-4     | 66647.3   | 1.5       |
| Lake L-6     | 19276.2   | 0.4       |
| Lake 7       | 60908.9   | 1.4       |
| Lake L-3     | 200949.3  | 4.6       |
| Lake L-3N    | 88020.5   | 2.0       |
| Lake L-9     | 104122.0  | 2.4       |
| Lake 8       | 68424.3   | 1.6       |
| Lake 15B     | 69500.2   | 1.6       |
| Lake 15C     | 51317.8   | 1.2       |
| Sump PW-10A  | 11325.3   | 0.3       |
| Sump A       | 10882.5   | 0.2       |
| Sump W-10    | 12057.1   | 0.3       |
| Lake L18E    | 236214.8  | 5.4       |
| Sump PW-13   | 11055.7   | 0.3       |
| Sump PW-46A1 | 22330.0   | 0.5       |
| Sump PW-46A2 | 37140.7   | 0.9       |
| Lake 22B     | 60036.5   | 1.4       |
| Sump PW-16B1 | 7751.2    | 0.2       |
| Lake 20      | 77080.6   | 1.8       |
| Lake 22      | 15798.1   | 0.4       |
| Lake 24A     | 63178.0   | 1.5       |
| Lake 24      | 78785.6   | 1.8       |
| Lake 23      | 102141.9  | 2.3       |
| Sump PW-48A1 | 18630.6   | 0.4       |
| Lake L-18D   | 126262.2  | 2.9       |
| Lake L-18W   | 67930.2   | 1.6       |
| Lake L-18C   | 328363.2  | 7.5       |
| Lake L18-N   | 212214.3  | 4.9       |
| Lake 44      | 48286.3   | 1.1       |
| Lake 13      | 118114.1  | 2.7       |
| Lake 11      | 332706.6  | 7.6       |
|              | 274047.5  | 0.0       |

374817.5 8.6 3451072.8 79.2